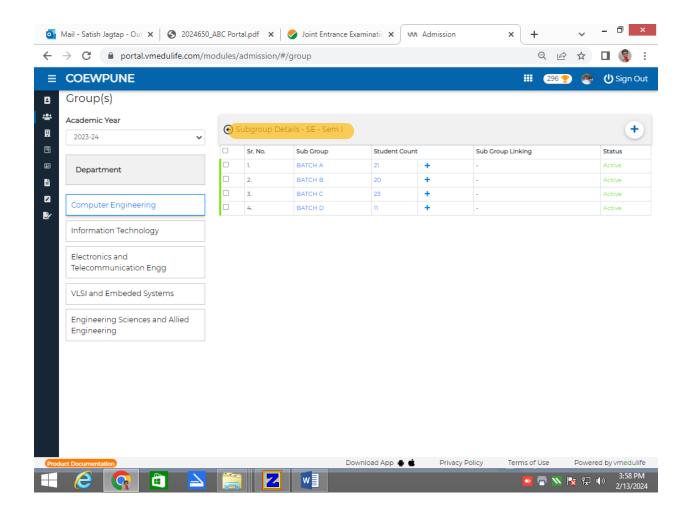

CSE) LMISTE, FIETE

Ref. No.: BV / COEW / 3 / 20 22-23

Date: 12/04/2023

To.

vmedulife Private Limited,

EFC Business Center, Rajiv Gandhi International IT Park, Hinjewadi, Phase I Pune - 411 057

Subject: Successful installation of the vmedulife Software.

Dear Sir,

We hereby confirm that the installation, implementation and website integration of the vmedulife Software has been done successfully for the OBE, ERP and Academic Management Software.

We appreciate the involvement and co-operation extended by all the stakeholders in making this drive a success.

Thanks & Regards, Bharati Vidyapeeth's College of Engineering for Women, Pune-43.



Prof. Dr. S.R.Patil

### ERP Screenshots for different Interfaces

### Screenshots of Administration department software





































## **Academic Planning**



































































# Bharati Vidyapeeth's College of Engineering for Women Online Feedback through VMedulife ERP

#### Dashboard



### **Manage Feedback Categories**



Showing 1 to 10 of 59 entries





#### Manage Questions

#### **≡** COEWPUNE



Home | Online Feedback | Question |

#### Manage Question

| A | ction +    | Type question text and press enter to search                                                           |                     |                   |                                                                                    | + Add Question 4 Import                      | t Question |
|---|------------|----------------------------------------------------------------------------