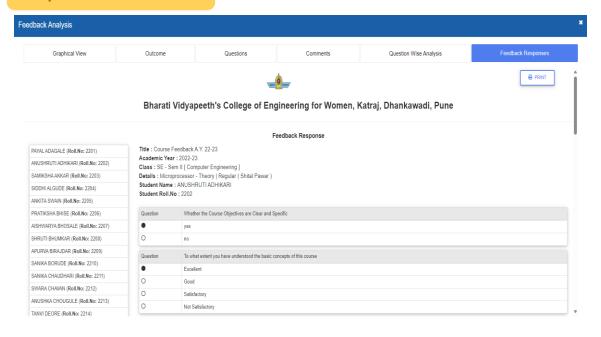

Feedback Analysis

#### Sample Filled-in Feedback

(https://portal.vmedulife.com/vmlogout.php? url=coew-pune)

(https://portal.vmedulife.com/modules/summarv/#/)

Home (https://portal.vmedulife.com/modules/summary/#/) | Salient Features | Reports | IQAC Report