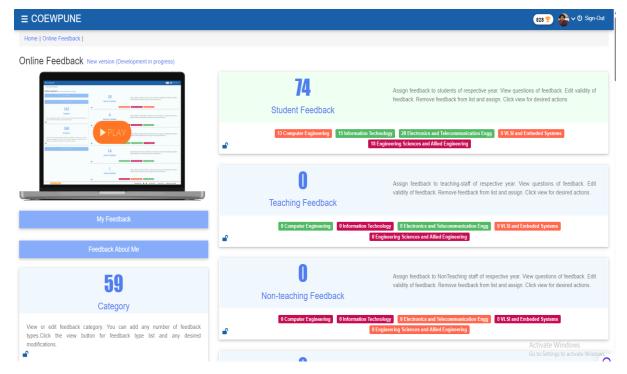

# Bharati Vidyapeeth's College of Engineering for Women Online Feedback through VMedulife ERP

#### Dashboard

### **Manage Feedback Categories**

Showing 1 to 10 of 59 entries