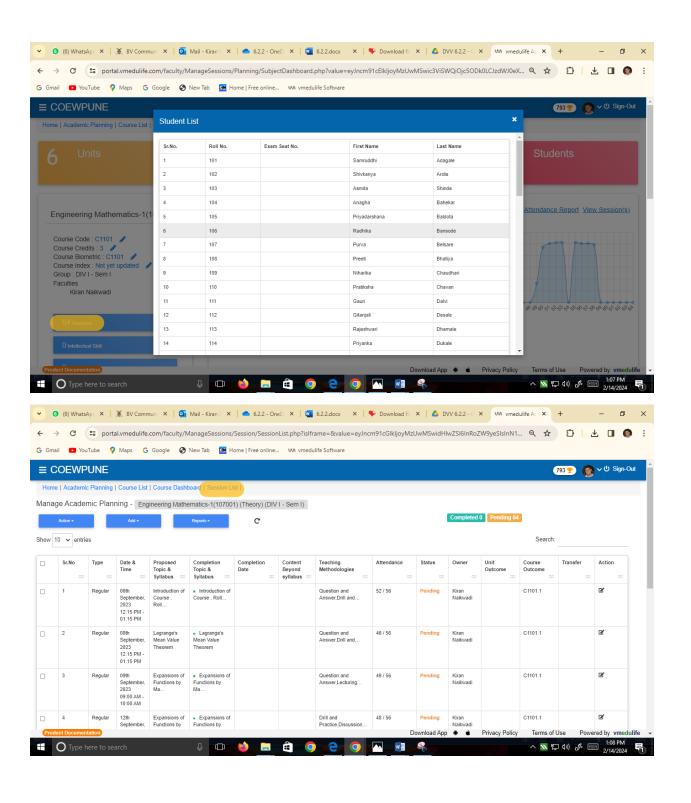

te: 12/04/2023

To.

vmedulife Private Limited,

EFC Business Center, Rajiv Gandhi International IT Park, Hinjewadi, Phase I Pune - 411 057

Subject: Successful installation of the vmedulife Software.

Dear Sir,

We hereby confirm that the installation, implementation and website integration of the vmedulife Software has been done successfully for the OBE, ERP and Academic Management Software.

We appreciate the involvement and co-operation extended by all the stakeholders in making this drive a success.

Thanks & Regards, Bharati Vidyapeeth's College of Engineering for Women, Pune-43.



Prof. Dr. S.R.Patil

### ERP Screenshots for different Interfaces

### Screenshots of Administration department software





































## **Academic Planning**



































































# Bharati Vidyapeeth's College of Engineering for Women Online Feedback through VMedulife ERP

#### Dashboard



### **Manage Feedback Categories**



Showing 1 to 10 of 59 entries





#### Manage Questions

#### **≡** COEWPUNE



Home | Online Feedback | Question |

#### Manage Question

| A | ction +    | Type question text and press enter to search                                                           |                     |                   |                                                                                    | + Add Question 4 Import                      | t Question |
|---|------------|--------------------------------------------------------------------------------------------------------|---------------------|-------