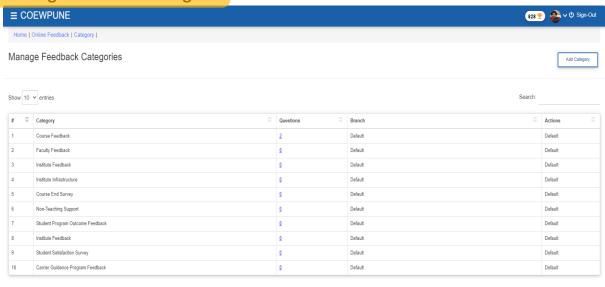

ware.

Dear Sir,

We hereby confirm that the installation, implementation and website integration of the vmedulife Software has been done successfully for the OBE, ERP and Academic Management Software.

We appreciate the involvement and co-operation extended by all the stakeholders in making this drive a success.

Thanks & Regards, Bharati Vidyapeeth's College of Engineering for Women, Pune-43.



Prof. Dr. S.R.Patil

### ERP Screenshots for different Interfaces

### Screenshots of Administration department software





































## **Academic Planning**



































































# Bharati Vidyapeeth's College of Engineering for Women Online Feedback through VMedulife ERP

#### Dashboard



### **Manage Feedback Categories**



Showing 1 to 10 of 59 entries





#### Manage Questions

#### **≡** COEWPUNE



Home | Online Feedback | Question |

#### Manage Question

| A | ction +    | Type question text and press enter to search                                                           |                     |                   |                                                                                    | + Add Question 4 Import                      | t Question |
|---|------------|--------------------------------------------------------------------------------------------------------|---------------------|-------------------|------------------------------------------------------------------------------------|----------------------------------------------|------------|
| 0 | Sr.<br>No. | Question