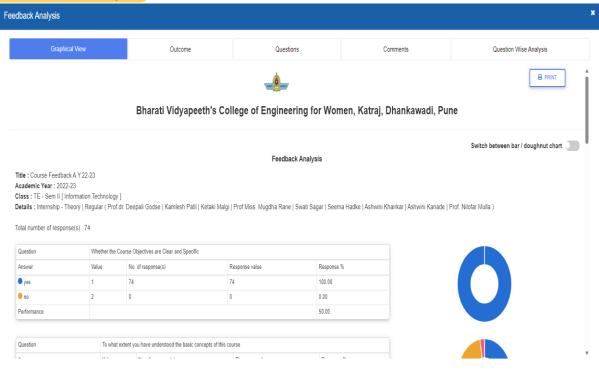

| TE - Sem | Indirect        | <u>lai</u> |
| 4          | Course Feedback                                 | Course            | Student | Project - Theory   Regular ( Prof. dr. Deepali Godse   Kamlesh Patil   Ketaki Malaji   Prof. Miss. Mugdha Rane   Swati Sagar   Seema Hadke   Ashwini Khairkar   Ashwini Kanade   Prof. Nilofar Mulla ) | Information<br>Technology | BE - Sem | Indirect        | <u>lai</u> |
| 5          | Faculty Feedback by Student A.Y.22-<br>23 Sem-2 | Instructor        | Student | Ketaki Malgi                                                                                                                                                                                           | Information<br>Technology | BE - Sem | Indirect        | Liti       |





Feedback Analysis



#### Sample Filled-in Feedback











(https://portal.vmedulife.com/vmlogout.php? url=coew-pune)

(https://portal.vmedulife.com/modules/summarv/#/)

Home (https://portal.vmedulife.com/modules/summary/#/) | Salient Features | Reports | IQAC Report

**IQAC Reports** 

Configure Header & Footer

Outcome Reports

Academic Planning Report

Result Analysis Report

Online Exam Report

Assignment (Internal Test) Report

LMS Report

Leave Report

Inventory Report

Committee & Meetings Report

| Sr. No. | Title                                | Action      |
|---------|--------------------------------------|-------------|
| 1       | Facultywise Academic Planning Report | <u>View</u> |
| 2       | Attendance Report                    | <u>View</u> |
| 3       | Daily Academic Planning Report