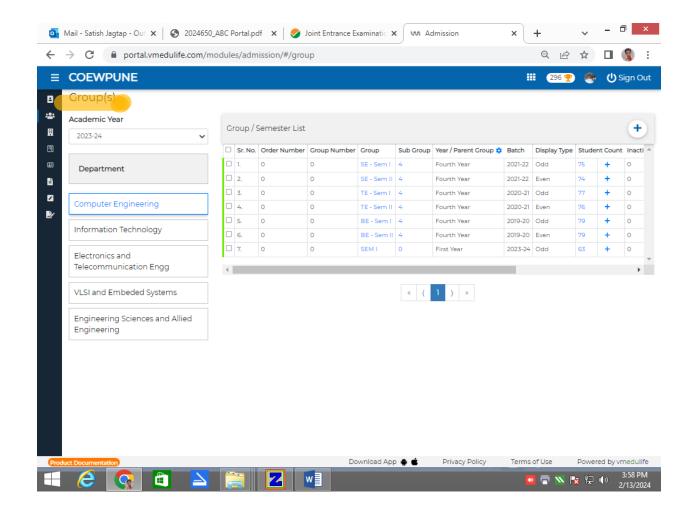

(EC & CSE) LMISTE, FIETE

Ref. No.: BV / COEW / 3 / 20 22-23

Date: 12/04/2023

To.

vmedulife Private Limited,

EFC Business Center, Rajiv Gandhi International IT Park, Hinjewadi, Phase I Pune - 411 057

Subject: Successful installation of the vmedulife Software.

Dear Sir,

We hereby confirm that the installation, implementation and website integration of the vmedulife Software has been done successfully for the OBE, ERP and Academic Management Software.

We appreciate the involvement and co-operation extended by all the stakeholders in making this drive a success.

Thanks & Regards, Bharati Vidyapeeth's College of Engineering for Women, Pune-43.



Prof. Dr. S.R.Patil

### ERP Screenshots for different Interfaces

### Screenshots of Administration department software





































## **Academic Planning**



































































# Bharati Vidyapeeth's College of Engineering for Women Online Feedback through VMedulife ERP

#### Dashboard



### **Manage Feedback Categories**



Showing 1 to 10 of 59 entries





#### Manage Questions

#### **≡** COEWPUNE



Home | Online Feedback | Question |

#### Manage Question

| A | ction +    | Type question text and press enter to search                                                           |                     |                   |                                                                                    | + Add Question 4 Import                      | t Question |
|---|------------|----------------------------------------------------------------------