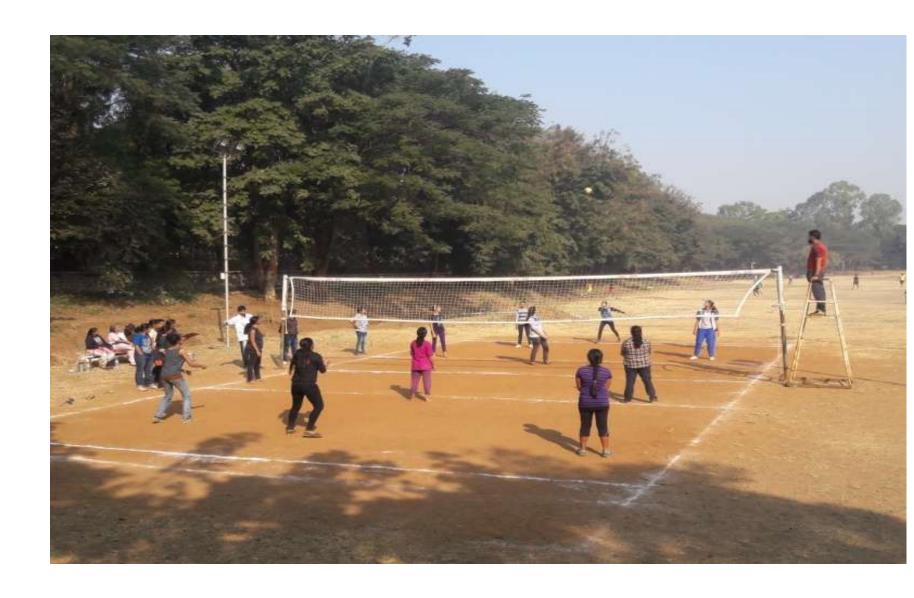

# 7) VOLLEYBALL \* Winner (FE All)

#### Date-31/12/2016

| 1 | Diksha Kale       |        |      |
|---|-------------------|--------|------|
| 2 | Sucheta Naik      |        |      |
| 3 | Raksha Shetty     |        |      |
| 4 | Parijat Sharma    |        |      |
| 5 | Pallavi Gupta     | FE All | Gold |
| 6 | Aishwarya Bagav   |        |      |
| 7 | Dhanashree Sarade |        |      |
| 8 | Rajashree Patil   |        |      |
| 9 | Shraddha Akolkar  |        |      |