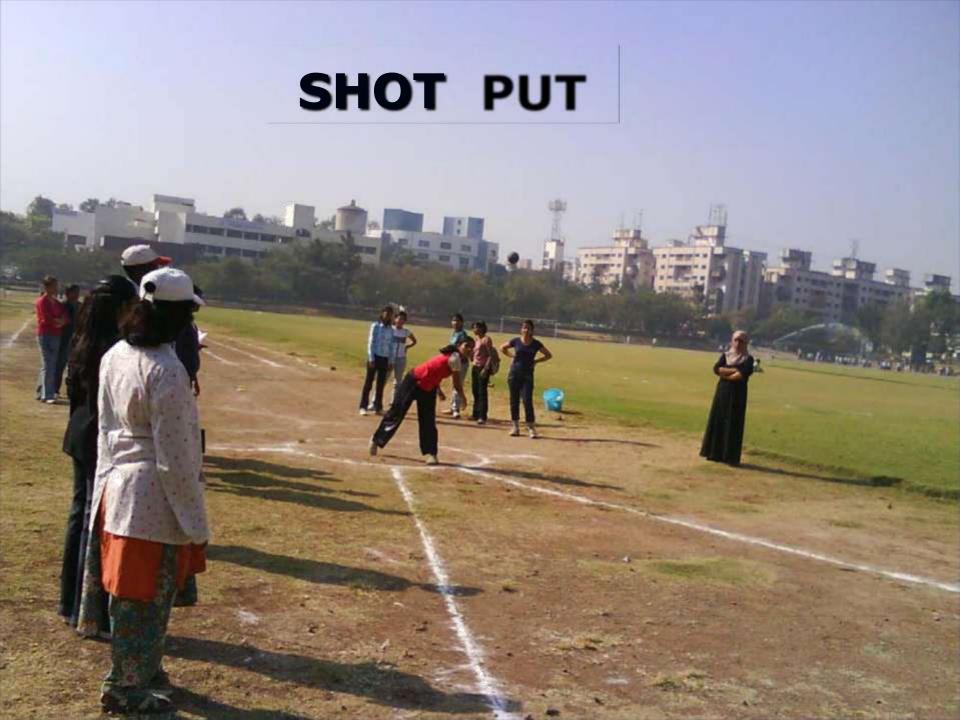

### \* Shot-put

| 1 <sup>st</sup> | Akshata Akkole     |         | Gold   |
|-----------------|--------------------|---------|--------|
| 2 <sup>nd</sup> | Samruddhi Deshmukh | BE Comp | Silver |
| 3 <sup>rd</sup> | Sayali Gadhave     |         | Bronze |