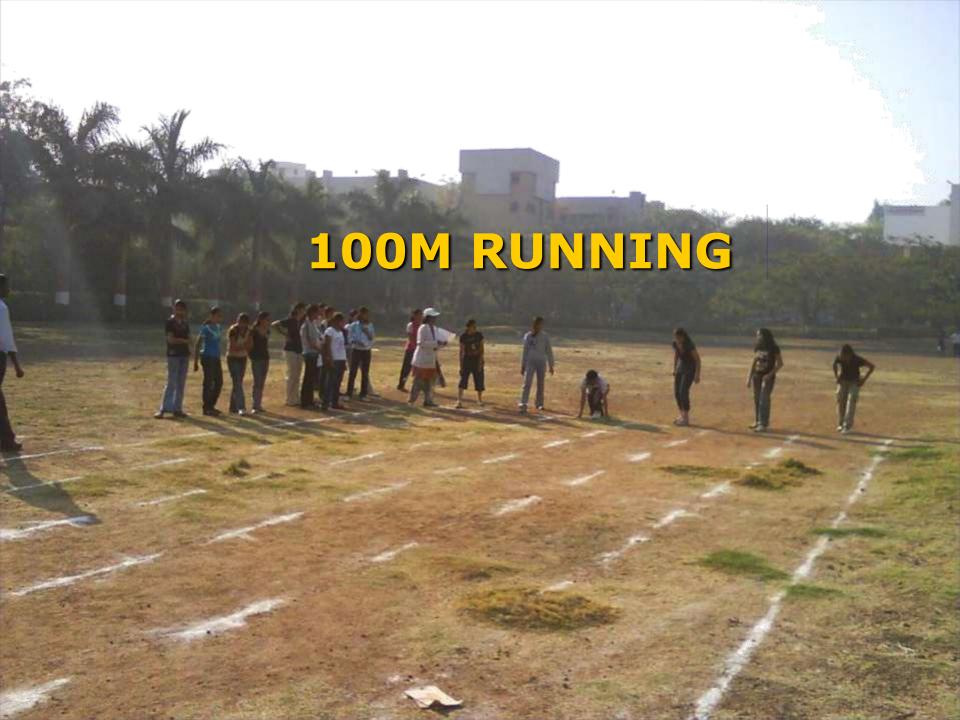

## **5) ATHELATICS**

#### **Date-29/12/2016** (Morning)

#### \*100mts running

| 1 <sup>st</sup> | Arya Chavan     | FE I    | Gold   |
|-----------------|-----------------|---------|--------|
| 2 <sup>nd</sup> | Neetal Revankar | BE COMP | Silver |
| 3 <sup>rd</sup> | Sayali Gadhave  | FE III  | Bronze |