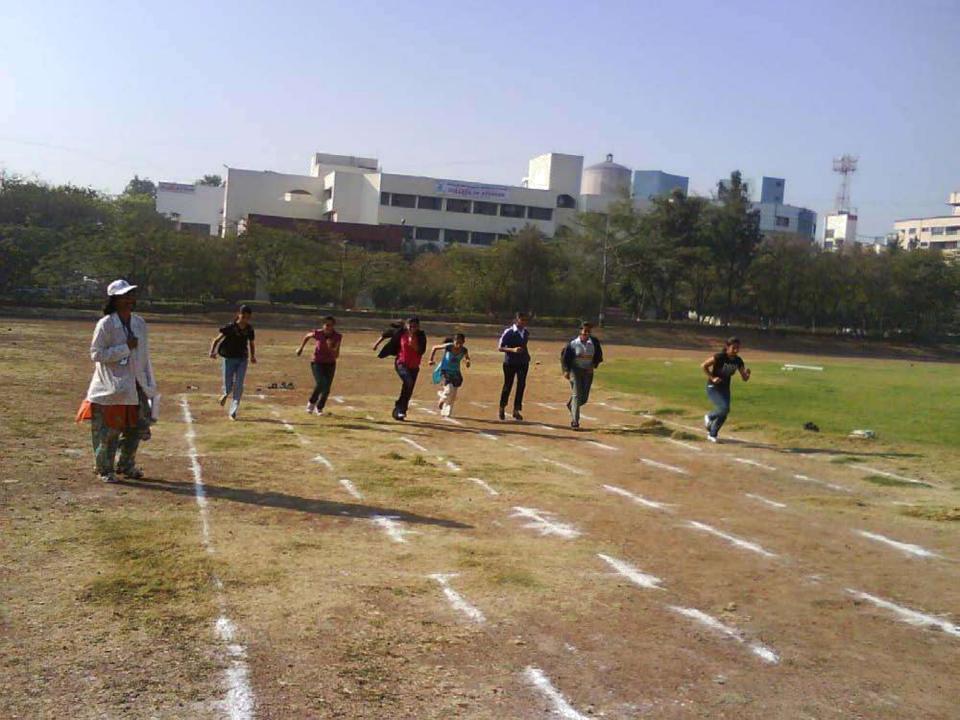

## **5) ATHELATICS**

#### **Date-29/12/2016** (Morning)

#### \*100mts running

| 1 <sup>st</sup> | Arya Chavan     | FE I    | Gold   |
|-----------------|-----------------|---------|--------|
| 2 <sup>nd</sup> | Neetal Revankar | BE COMP | Silver |
| 3 <sup>rd</sup> | Sayali Gadhave  | FE III  | Bronze |

#### \*Relay

| 1 <sup>st</sup> | Bhagyashree Thange  | BE E&TC |        |
|-----------------|---------------------|---------|--------|
|                 | Kirti Deshpande     |         | Gold   |
|                 | Abhilasha Goundchar |         |        |
|                 | Darshana Deshmukh   |         |        |
| 2 <sup>nd</sup> | Rajeshree Patil     | FE -II  |        |
|                 | Shraddha Akolkar    |         | Silver |
|                 | Hrituja Mane        |         |        |
|                 | Sanyogta Rajput     |         |        |
| 3 <sup>rd</sup> | Neetal Revankar     | BE COMP |        |
|                 | Monali Gadhave      |         | Bronze |
|                 | Sneha Gole          |         |        |
|                 | Anjali Gupta        |         |        |