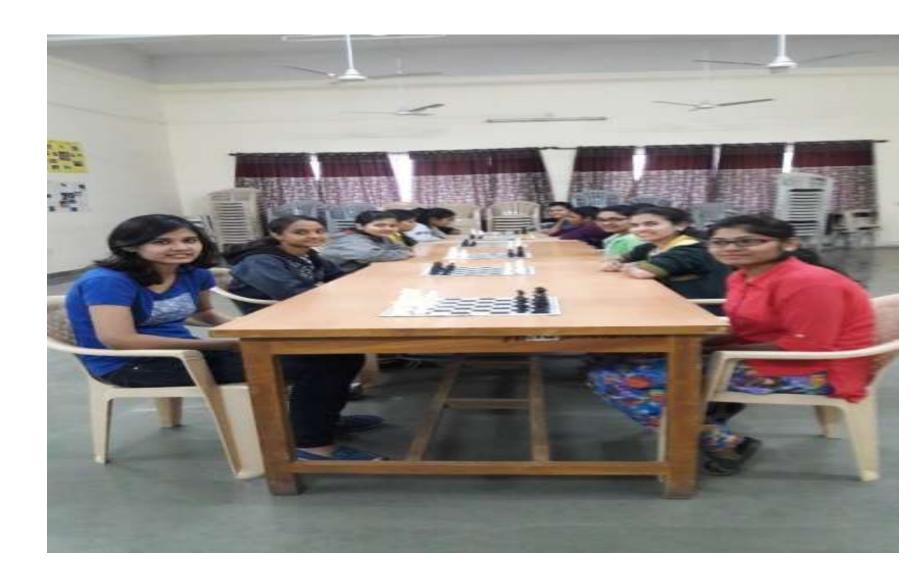

2) CHESS

| Date- | 27       | 112 | /201 | 6 |
|-------|----------|-----|------|---|
| Dau-  | <b>—</b> | 14  |      | v |

| 1 <sup>st</sup> | Saloni Wankhede | FE II | Gold   |
|-----------------|-----------------|-------|--------|
| 2 <sup>nd</sup> | Arya Chavan     | FE I  | Silver |
| 3 <sup>rd</sup> | Swarda Joshi    | FE IV | Bronze |