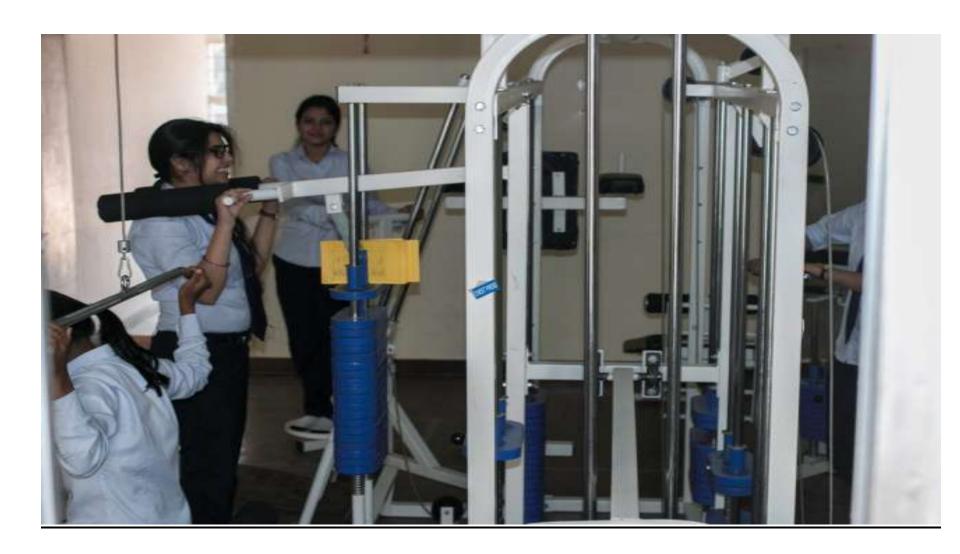

|        |      |
|---|-------------------|--------|------|
| 2 | Sucheta Naik      |        |      |
| 3 | Raksha Shetty     |        |      |
| 4 | Parijat Sharma    |        |      |
| 5 | Pallavi Gupta     | FE All | Gold |
| 6 | Aishwarya Bagav   |        |      |
| 7 | Dhanashree Sarade |        |      |
| 8 | Rajashree Patil   |        |      |
| 9 | Shraddha Akolkar  |        |      |

## \* Runner up (TE Comp)

| 1 | Nidhi Kamath    |         |        |
|---|-----------------|---------|--------|
| 2 | Priyanka Valiv  |         |        |
| 3 | Rajeshri Chilme |         |        |
| 4 | Sayali Mohite   | TE Comp | Silver |
| 5 | Rohini Lade     |         |        |
| 6 | Poonam Jadhav   |         |        |
| 7 | Aparna Korde    |         |        |

#### 16 Stations Multi Gym













































# LADIES HOSTEL

Name of In Charge

Prof. Mrs. Sayali Deshmukh

(Dept. of Computer Engineering)



# **Features**

- In Campus Hostel
- 24×7 Security
- Student Capacity: 218
- Mess Facility