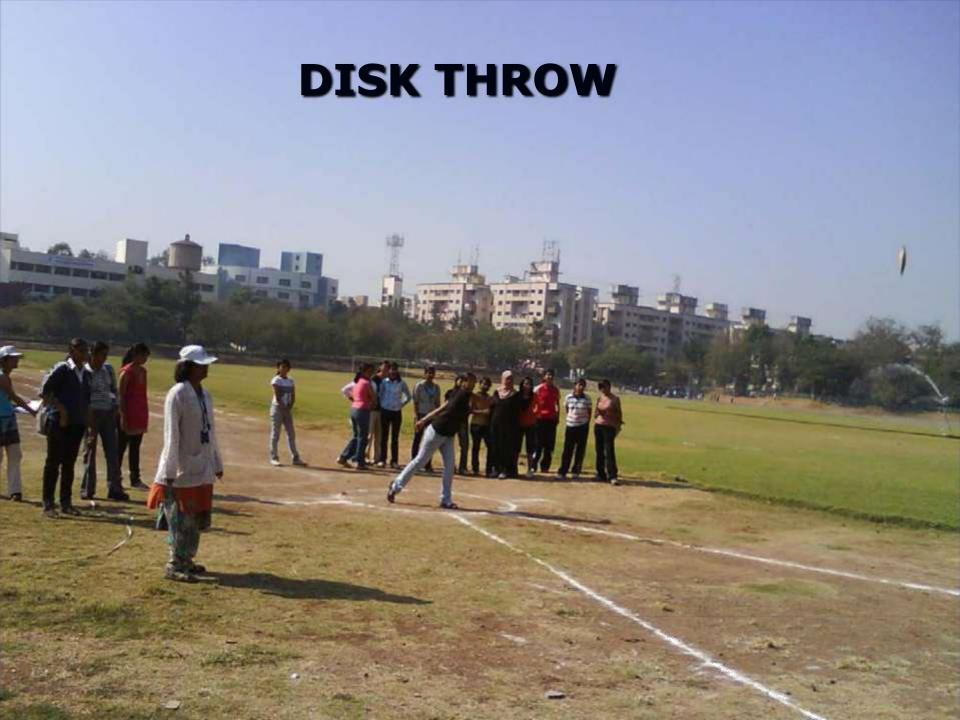

#### \* Disc Throw

| 1 <sup>st</sup> | Samruddhi Deshmukh | BE Comp | Gold   |
|-----------------|--------------------|---------|--------|
| 2 <sup>nd</sup> | Kranti Jadhav      | TE IT   | Silver |
| 3 <sup>rd</sup> | Vasudha Naikwadi   |         | Bronze |