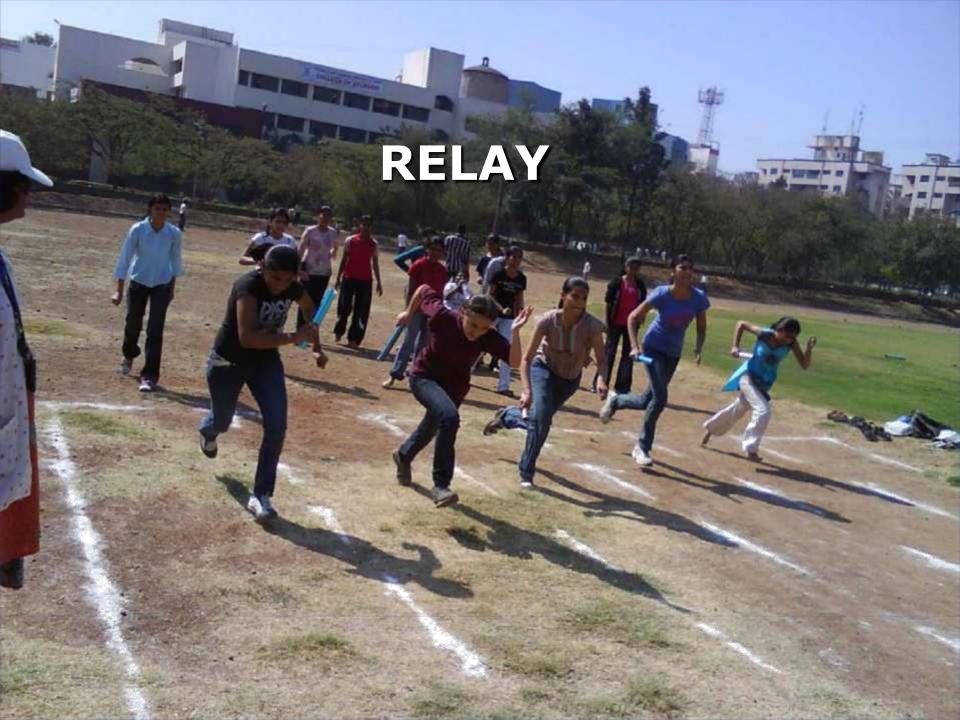

#### \*Relay

| 1 <sup>st</sup> | Bhagyashree Thange  | BE E&TC |        |
|-----------------|---------------------|---------|--------|
|                 | Kirti Deshpande     |         | Gold   |
|                 | Abhilasha Goundchar |         |        |
|                 | Darshana Deshmukh   |         |        |
| 2 <sup>nd</sup> | Rajeshree Patil     | FE -II  |        |
|                 | Shraddha Akolkar    |         | Silver |
|                 | Hrituja Mane        |         |        |
|                 | Sanyogta Rajput     |         |        |
| 3 <sup>rd</sup> | Neetal Revankar     | BE COMP |        |
|                 | Monali Gadhave      |         | Bronze |
|                 | Sneha Gole          |         |        |
|                 | Anjali Gupta        |         |        |