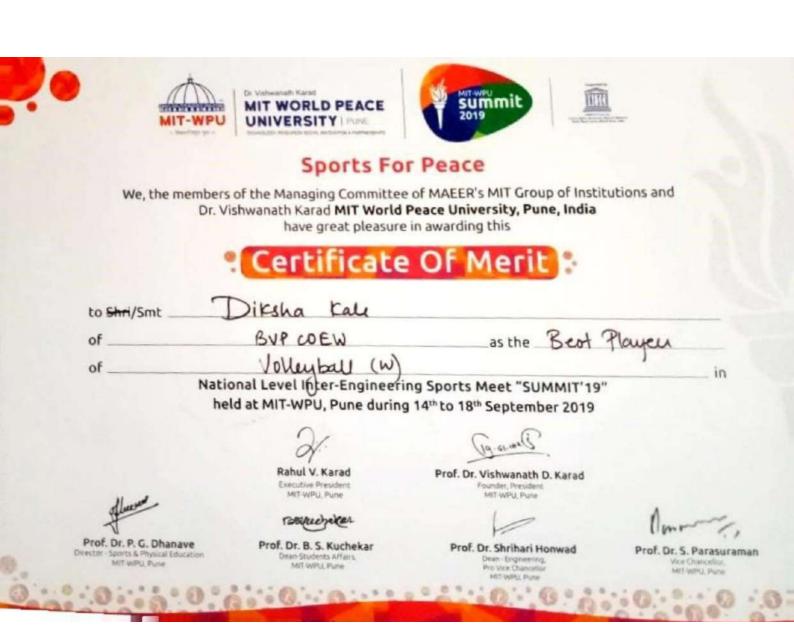

## **Sports For Peace**

We, the members of the Managing Committee of MAEER's MIT Group of Institutions and Dr. Vishwanath Karad **MIT World Peace University, Pune, India** have great pleasure in awarding this

## Certificate Of Merit ?

| to <del>Shri</del> /Smt                                                            | Sucheta Naik                                                               |                                                                                                 |                                                               |
|------------------------------------------------------------------------------------|----------------------------------------------------------------------------|-------------------------------------------------------------------------------------------------|---------------------------------------------------------------|
| of                                                                                 | BUP COEW                                                                   | as a member of <b>W</b>                                                                         | /inner / <del>Runner Up</del>                                 |
| team of                                                                            | Volleyball (W)                                                             |                                                                                                 | in                                                            |
| Nat                                                                                | ional Lev <b>e)</b> Inter-Engineer                                         | ing Sports Meet "SUMMIT'19"                                                                     |                                                               |
| h                                                                                  | eld at MIT-WPU, Pune durin                                                 | g 14 <sup>th</sup> to 18 <sup>th</sup> September 2019                                           |                                                               |
|                                                                                    | d.                                                                         | 19.61.00 C                                                                                      |                                                               |
|                                                                                    | Rahul V. Karad<br>Executive President<br>MIT-WPU, Pune                     | <b>Prof. Dr. Vishwanath D. Karad</b><br>Founder, President<br>MIT-WPU, Pune                     |                                                               |
| Heresen                                                                            | 1300 medreter                                                              |                                                                                                 | Amment,                                                       |
| Prof. Dr. P. G. Dhanave<br>Director - Sports & Physical Education<br>MIT-WPU, Pune | <b>Prof. Dr. B. S. Kuchekar</b><br>Dean-Students Affairs,<br>MIT-WPU, Pune | <b>Prof. Dr. Shrihari Honwad</b><br>Dean - Engineering,<br>Pro Vice Chancellor<br>MIT-WPU, Pune | Prof. Dr. S. Parasuraman<br>Vice Chancellor,<br>MIT-WPU, Pune |