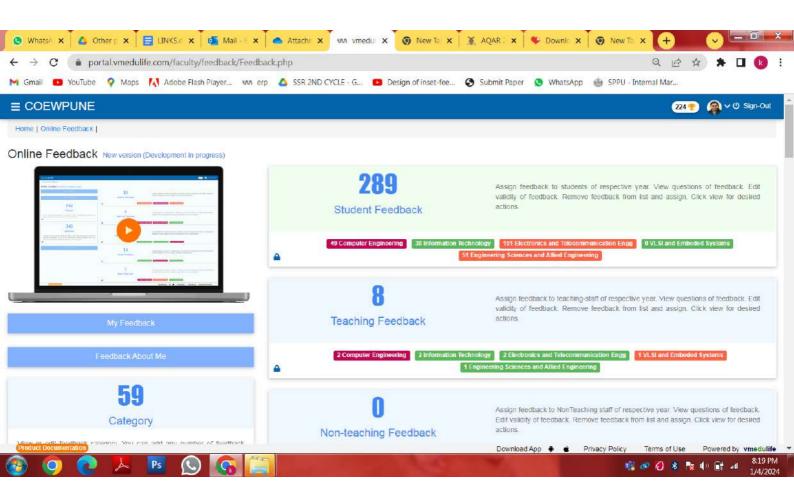

# Bharati Vidyapeeth's College of Engineering for Women,Pune Analysis of Employer's Feedback on Syllabus and its transition in the Institute A.Y. 2022-23

| 22-23 NEW BVCOEW                  | -Employer |             |          | $\bigcirc$ | 5       | $\triangleright$ | • | В           |
|-----------------------------------|-----------|-------------|----------|------------|---------|------------------|---|-------------|
|                                   | Questions | Responses 4 | Settings |            |         |                  |   |             |
| 4 responses                       |           |             |          | G          | Link    | to Sheet         | s | 0<br>0<br>0 |
|                                   |           |             |          | Aco        | cepting | respo