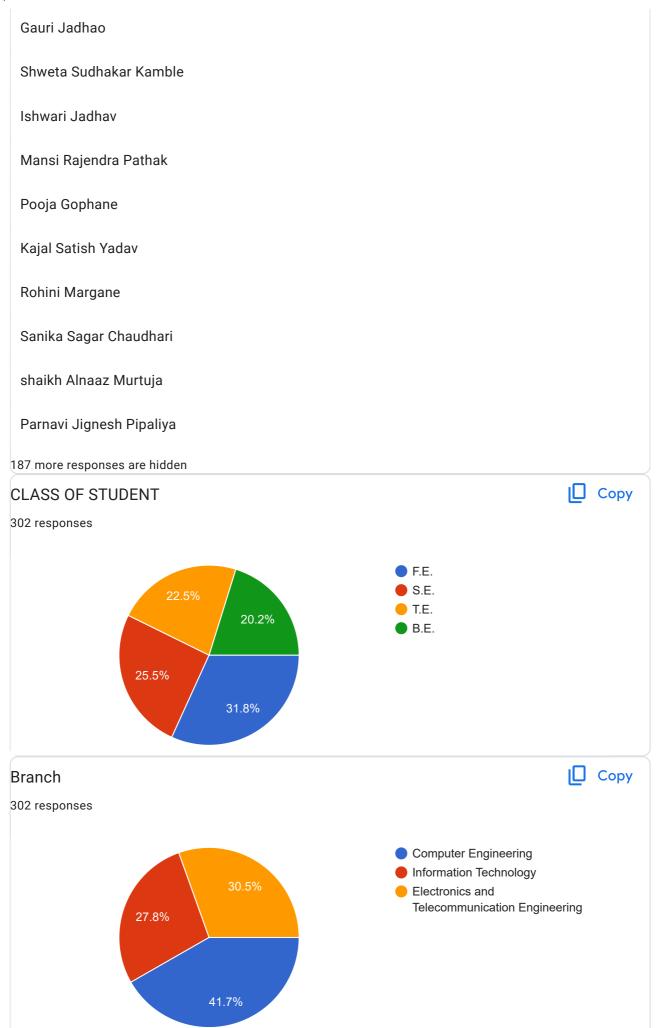

e

Sneha Anant Manchalkar

Bhagyashri Suhas Zende

Pise Poonam Balasaheb

Bhoite Srushti Prakash

Sanskruti Patel

Shambhavi Rajshekhar Swami

VidhiJain

Isha Mishra

Mansi Makhi

Dhumal Pooja Shivaji

Urmila Hari Jagdhane

Mrunmayee Deepak Khaire

Vaishnavi Pathade

Dipali Sandipan ugalmugale

Tasneem Shaikh Yusuf

Prachi Bhujbhal

Tejal Anil Modhave

Shreya Mahajan

Madhavi Vikas Ingale

Aditi Takalkar

SAMRUDDHI BHASKAR SHITOLE

Sayali chandrakant girav

Dipashree Deepak Akkalwar

Sharyu Vidhale

Mariyam Boxwala

Prajakta Thorat

**Snehal Pawar** 

Kirti Namdeo Pawar

Prajakta Radheshyam Thakare

Apurva Nangare

Sanchita P Sawai

Rutuja Anant Apte

Ghorpade Pragati Rajendra

Rushika Kishor Dharne

Shruti munale

Vaishnavi Vishnu Kedar

Manisha Khajure

Samrudhdhi Kambale

Srushti Mule







| Share your views/Any suggestions.                                           |
|-----------------------------------------------------------------------------|
| 170 responses                                                               |
|                                                                             |
| No                                                                          |
|                                                                             |
| _                                                                           |
| ΝΑ                                                                          |
| Good                                                                        |
| No suggestions