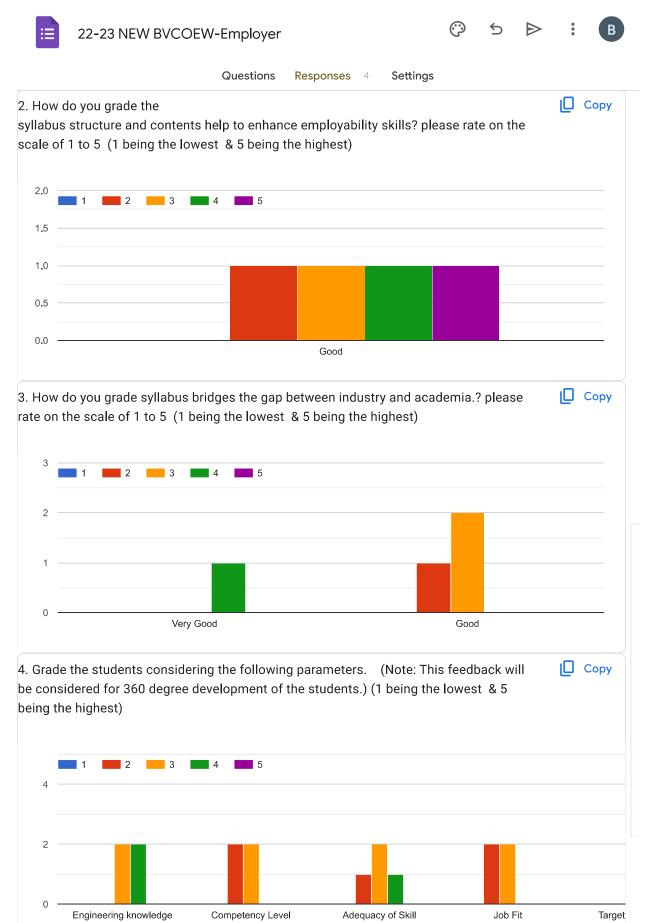

# Bharati Vidyapeeth's College of Engineering for Women,Pune Analysis of Employer's Feedback on Syllabus and its transition in the Institute A.Y. 2022-23

| 22-23 NEW BVCOEW                  | -Employer |             |          | $\bigcirc$ | 5       | $\triangleright$ | • | В           |
|-----------------------------------|-----------|-------------|----------|------------|---------|------------------|---|-------------|
|                                   | Questions | Responses 4 | Settings |            |         |                  |   |             |
| 4 responses                       |           |             |          | G          | Link    | to Sheet         | s | 0<br>0<br>0 |
|                                   |           |             |          | Aco        | cepting | responses        |   |             |
| Summary                           |           | Question    |          |            | Ind     | ividual          |   |             |
| Name                              |           |             |          |            |         |                  |   |             |
| 4 responses                       |           |             |          |            |         |                  |   |             |
| Gururaja Kulkarni                 |           |             |          |            |         |                  |   |             |
| Vinita Athanikar                  |           |             |          |            |         |                  |   |             |
| Hrishikesh Dhande                 |           |             |          |            |         |                  |   |             |
| Swati Badgujar                    |           |             |          |            |         |                  |   |             |
| Designation                       |           |             |          |            |         |                  |   |             |
| 2 responses                       |           |             |          |            |         |                  |   |             |
| Program Lead                      |           |             |          |            |         |                  |   |             |
| Senior Software Develpment Manage | r         |             |          |            |         |                  |   |             |
| Name of the Organization          |           |             |          |            |         |                  |   |             |
| 4 responses                       |           |             |          |            |         |                  |   |             |
| Zensar rpg foundation             |           |             |          |            |         |                  |   |             |
| FIS                               |           |             |          |            |         |                  |   |             |
| Tata Consultancy Services         |           |             |          |            |         |                  |   |             |
| Minda Instruments Ltd             |           |             |          |            |         |                  |   |             |
| Email<br>2 responses              |           |             |          |            |         |                  |   |             |
| Gururaja.kulkarni@gmail.com       |           |             |          |            |         |                  |   |             |
| vinita.athanikar@fisglobal.com    |           |             |          |            |         |                  |   |             |