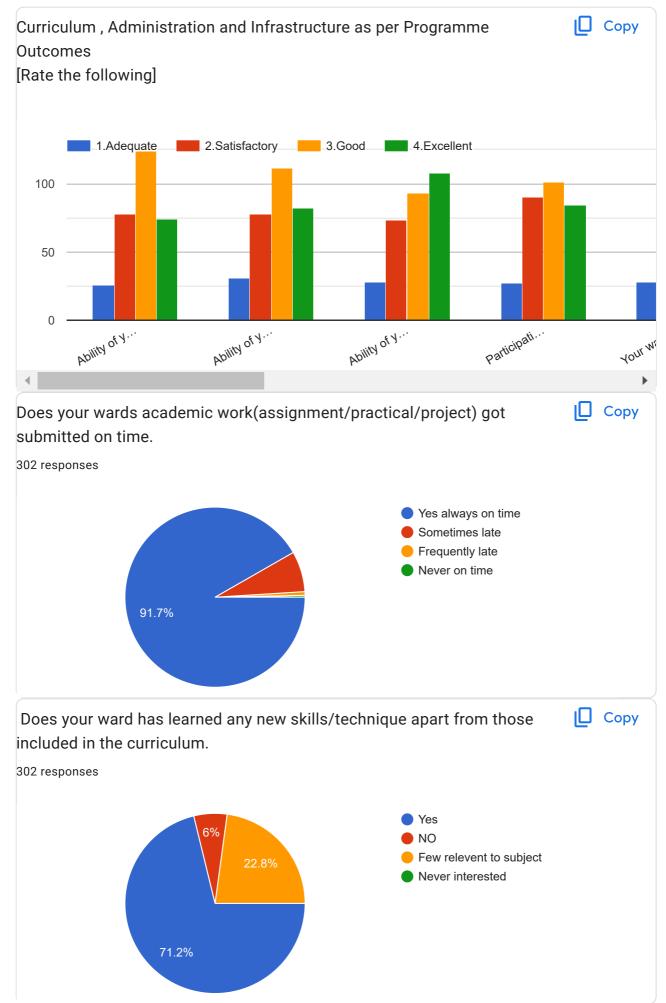

Sneha Anant Manchalkar

Bhagyashri Suhas Zende

Pise Poonam Balasaheb

Bhoite Srushti Prakash

Sanskruti Patel

Shambhavi Rajshekhar Swami

VidhiJain

Isha Mishra

Mansi Makhi

Dhumal Pooja Shivaji

Urmila Hari Jagdhane

Mrunmayee Deepak Khaire

Vaishnavi Pathade

Dipali Sandipan ugalmugale

Tasneem Shaikh Yusuf

Prachi Bhujbhal

Tejal Anil Modhave

Shreya Mahajan

Madhavi Vikas Ingale

Aditi Takalkar

SAMRUDDHI BHASKAR SHITOLE

Sayali chandrakant girav

Dipashree Deepak Akkalwar

Sharyu Vidhale

Mariyam Boxwala

Prajakta Thorat

**Snehal Pawar** 

Kirti Namdeo Pawar

Prajakta Radheshyam Thakare

Apurva Nangare

Sanchita P Sawai

Rutuja Anant Apte

Ghorpade Pragati Rajendra

Rushika Kishor Dharne

Shruti munale

Vaishnavi Vishnu Kedar

Manisha Khajure

Samrudhdhi Kambale

Srushti Mule







| Share your views/Any suggestions.                                           |
|-----------------------------------------------------------------------------|
| 170 responses                                                               |
|                                                                             |
| No                                                                          |
|                                                                             |
| _                                                                           |
| ΝΑ                                                                          |
| Good                                                                        |
| No suggestions