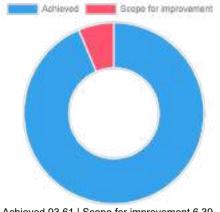

Achieved 51.64 | Scope for improvement 48.36

Remark

Enter remark for this feedback.