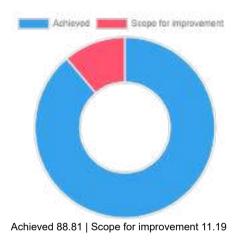

Achieved 51.64 | Scope for improvement 48.36

Remark

Enter remark for this feedback.