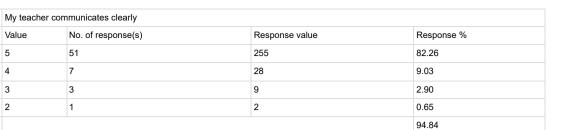

gularly |                |            |  |  |
|-------------|---------------|--------------------------------------|----------------|------------|--|--|
| Answer      | Value         | No. of response(s)                   | Response value | Response % |  |  |
| A           | 5             | 52                                   | 260            | 83.87      |  |  |
| B           | 4             | 7                                    | 28             | 9.03       |  |  |
| ● C         | 3             | 2                                    | 6              | 1.94       |  |  |
| D           | 2             | 1                                    | 2              | 0.65       |  |  |
| Performance |               |                                      | 95.48          |            |  |  |







| Question    | My teacher cor | ly teacher constantly follows up the regularity of the student |                |            |  |
|-------------|----------------|----------------------------------------------------------------|----------------|------------|--|
| Answer      | Value          | No. of response(s)                                             | Response value | Response % |  |
| A           | 5              | 50                                                             | 250            | 80.65      |  |
| B           | 4              | 9                                                              | 36             | 11.61      |  |
| ● C         | 3              | 1                                                              | 3              | 0.97       |  |
| D