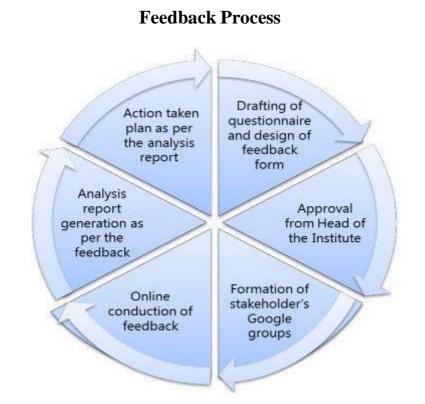

# Feedback Process & Feedback Report A.Y. 2023-2024

# The centralized feedback committee of the Institute collects the online feedbacks from institute stakeholders from time to time. Feedback from students, teachers, alumni, and employers are intensively applied for enhancing the overall development of the Institution. At the end of every semester, the committee collects and analyzes the department wise faculty course feedback from students for a comprehensive progression of the course teachers. The committee also obtains the feedback on syllabus and its transition in the institution from students as well as teachers at the end of every academic semester. The analysis of the feedbackis discussed by the institute representatives at the time of syllabus setting meetings organized by respective Board of Studies (BoS) faculty members in association with university. Each department conducts a graduate exit survey of final-year students about the teaching-learning process, curriculum, co-curricular extracurricular activities. infrastructurefacilities, Training/Placement activities, continuous improvements, and industry supports. Thefeedback committee collects the feedback of alumni at the time of the annual alumni meet to strengthen the bond between the Institute and alumni for getting the sponsorship for the projects, internships, and to schedule, the alumni talk. Feedback committee also collects the feedback of employers to bridge the gap between industry and academia for better employment opportunities. The corrective action plan is implemented after discussions of the Head of the Institute with Heads of the departments.