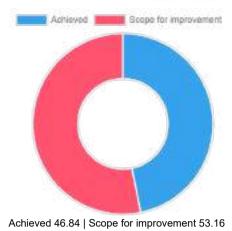

|            |  |

| Question                | Do you plan to t | Do you plan to further your studies to postgraduate level |   |        |  |  |  |
|-------------------------|------------------|-----------------------------------------------------------|---|--------|--|--|--|
| Answer                  | Value            | le No. of response(s) Response value Response             |   |        |  |  |  |
| <ul> <li>yes</li> </ul> | 1                | 0                                                         | 0 | 0.00   |  |  |  |
| 😑 no                    | 2                | 1                                                         | 2 | 100.00 |  |  |  |
| Performance             |                  |                                                           |   | 100.00 |  |  |  |







#### Remark

Enter remark for this feedback.

//



#### Feedback Analysis

Title : Feedback for "Discovery Day AWS Cloud Workshop" Academic Year : 2023-24 Class : SE - Sem II [ Computer Engineering ] Details : Activity

Total number of response(s) : 0 / 0

| Question                     | Department | Department         |                |            |  |  |
|------------------------------|------------|--------------------|----------------|------------|--|--|
| Answer                       | Value      | No. of response(s) | Response value | Response % |  |  |
| <ul> <li>Computer</li> </ul> | 1          | 0                  | 0              | 0.00       |  |  |
| ● І. Т.                      | 0          | 0                  | 0              | 0.00       |  |  |
| Performance