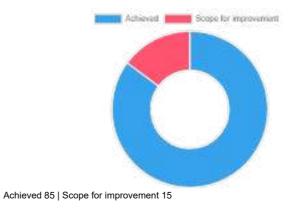

#### Total number of response(s) : 3

| Question    | Rating to be given for internship done by respective intern; Technical knowledge |                    |                |            |  |
|-------------|----------------------------------------------------------------------------------|--------------------|----------------|------------|--|
| Answer      | Value                                                                            | No. of response(s) | Response value | Response % |  |
| Poor        | 0                                                                                | 0                  | 0              | 0.00       |  |
| Average     | 1                                                                                | 0                  | 0              | 0.00       |  |
| Good Good   | 3                                                                                | 0                  | 0              | 0.00       |  |
| Excellent   | 5                                                                                | 3                  | 15             | 100.00     |  |
| Performance |                                                                                  |                    |                | 100.00     |  |

| Question    | Rating to be given for internship done by respective intern; Discipline and Punctuality |                    |                |            |  |
|-------------|-----------------------------------------------------------------------------------------|--------------------|----------------|------------|--|
| Answer      | Value                                                                                   | No. of response(s) | Response value | Response % |  |
| Poor        | 0                                                                                       | 0                  | 0              | 0.00       |  |
| Average     | 1                                                                                       | 0                  | 0              | 0.00       |  |
| Good Good   | 2                                                                                       | 0                  | 0              | 0.00       |  |
| Excellent   | 3                                                                                       | 3                  | 9              | 100.00     |  |
| Performance |                                                                                         |                    |                | 100.00     |  |

| Question    | Rating to be given for internship done by respective intern; Commitment and Willingness to d the work |                    |                |            |  |
|-------------|-------------------------------------------------------------------------------------------------------|--------------------|----------------|------------|--|
| Answer      | Value                                                                                                 | No. of response(s) | Response value | Response % |  |
| Poor        | 0                                                                                                     | 0                  | 0              | 0.00       |  |
| Average     | 1                                                                                                     | 0                  | 0              | 0.00       |  |
| Good        | 2                                                                                                     | 0                  | 0              | 0.00       |  |
| Excellent   | 3                                                                                                     | 3                  | 9              | 100.00     |  |
| Performance |                                                                                                       |                    |                | 100.00     |  |

| Question    | Rating to | Rating to be given for internship done by respective intern; Communication Skills |                |            |
|-------------|-----------|-----------------------------------------------------------------------------------|----------------|------------|
| Answer      | Value     | No. of response(s)                                                                | Response value | Response % |
| Poor        | 0         | 0                                                                                 | 0              | 0.00       |
| Average     | 1         | 0                                                                                 | 0              | 0.00       |
| Good        | 2         | 0                                                                                 | 0              | 0.00       |
| Excellent   | 3         | 3                                                                                 | 9              | 100.00     |
| Performance |           |                                                                                   |                | 100.00     |

| Question    | Rating to | Rating to be given for internship done by respective intern; Individual work |                |            |
|-------------|-----------|------------------------------------------------------------------------------|----------------|------------|
| Answer      | Value     | No. of response(s)                                                           | Response value | Response % |
| Poor        | 0         | 0                                                                            | 0              | 0.00       |
| Average     | 1         | 0                                                                            | 0              | 0.00       |
| Good        | 2         | 0                                                                            | 0              | 0.00       |
| Excellent   | 3         | 3                                                                            | 9              | 100.00     |
| Performance |           |                                                                              |                | 100.00     |

| Question    | Rating to | ating to be given for internship done by respective intern; Team work and Leadership |   |        |  |  |
|-------------|-----------|--------------------------------------------------------------------------------------|---|--------|--|--|
| Answer      | Value     | lue No. of response(s) Response value Response %                                     |   |        |  |  |
| Poor        | 0         | 0                                                                                    | 0 | 0.00   |  |  |
| Average     | 1         | 0                                                                                    | 0 | 0.00   |  |  |
| Good        | 2         | 0                                                                                    | 0 | 0.00   |  |  |
| Excellent   | 3         | 3                                                                                    | 9 | 100.00 |  |  |
| Performance |           | - I                                                                                  |   | 100.00 |  |  |