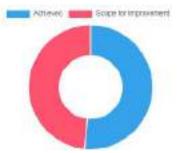

Achieved 51.64 | Scope for improvement 48.36

Remark

Enter remark for this feedback.