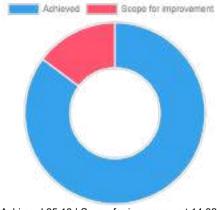

| 1                  | 2              | 0.71       |  |  |
|                                                    | 5                  | 15             | 5.36       |  |  |

Response value

155

25/12/2024, 18:44

vmedulife Account

| Question    | Are You a defau | vre You a defaulter? |                |            |  |
|-------------|-----------------|----------------------|----------------|------------|--|
| Answer      | Value           | No. of response(s)   | Response value | Response % |  |
| • Yes       | 1               | 5                    | 5              | 8.93       |  |
| e No        | 0               | 51                   | 0              | 0.00       |  |
| Performance |                 |                      |                | 8.93       |  |





Achieved 85.18 | Scope for improvement 14.82

#### Remark

Enter remark for this feedback.

//



# Bharati Vidyapeeth's College of Engineering for Women, Katraj, Dhankawadi, Pune

## Feedback Analysis

Title : BVCOEW-Faculty Feedback A.Y. 23-24 Academic Year : 2023-24 Class : SE - Sem I [ Computer Engineering ] Details : Prof. Mrs. Jayashree Dhananjay Jadhav

Total number of response(s) : 62 / 75

| Question    | My teacher is p | ly teacher is punctual to the class |                |            |
|-------------|-----------------|-------------------------------------|----------------|------------|
| Answer      | Value           | No. of response(s)                  | Response value | Response % |
| • Yes       | 2               | 62                                  | 124            | 1