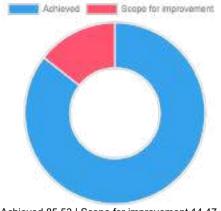

| 2             | 0                                                         | 0          | 0.00  |  |
| Performance |               |                                                           | 88.85      |       |  |





25/12/2024, 19:16

vmedulife Account

| Question    | Are You a defau | re You a defaulter? |                |            |  |
|-------------|-----------------|---------------------|----------------|------------|--|
| Answer      | Value           | No. of response(s)  | Response value | Response % |  |
| Yes         | 1               | 3                   | 3              | 4.92       |  |
| e No        | 0               | 58                  | 0              | 0.00       |  |
| Performance |                 |                     |                | 4.92       |  |





Achieved 85.53 | Scope for improvement 14.47

## Remark

Enter remark for this feedback.

//



# Bharati Vidyapeeth's College of Engineering for Women, Katraj, Dhankawadi, Pune

# Feedback Analysis

Title : BVCOEW-Faculty Feedback A. Y. 2023-24 Academic Year : 2023-24 Class : SE - Sem II [ Computer Engineering ] Details : Dhondiram Pukale

Total number of response(s) : 56 / 74

| Question    | My teacher is p | My teacher is punctual to the class |            |       |  |
|-------------|-----------------|-------------------------------------|------------|-------|--|
| Answer      | Value           | No. of response(s)                  | Response % |       |  |
| • Yes       | 2               | 54                                  | 108        | 96.43 |  |
| le No       | 1