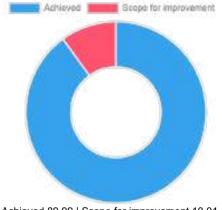

Achieved 51.64 | Scope for improvement 48.36

Remark

Enter remark for this feedback.