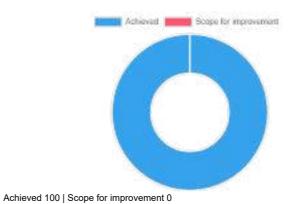

#### Total number of response(s) : 16

| Question    | Underst | Understanding of Problem Statement                 |    |       |  |  |
|-------------|---------|----------------------------------------------------|----|-------|--|--|
| Answer      | Value   | Value No. of response(s) Response value Response % |    |       |  |  |
| Excellent   | 5       | 9                                                  | 45 | 56.25 |  |  |
| e Good      | 4       | 6                                                  | 24 | 37.50 |  |  |
| Average     | 3       | 1                                                  | 3  | 6.25  |  |  |
| Poor        | 2       | 0                                                  | 0  | 0.00  |  |  |
| Performance | 90.00   |                                                    |    | 90.00 |  |  |

| Question                      | Analysis | Analysis of the Project |                |            |  |  |
|-------------------------------|----------|-------------------------|----------------|------------|--|--|
| Answer                        | Value    | No. of response(s)      | Response value | Response % |  |  |
| <ul> <li>Excellent</li> </ul> | 5        | 3                       | 15             | 18.75      |  |  |
| e Good                        | 4        | 12                      | 48             | 75.00      |  |  |
| Average                       | 3        | 1                       | 3              | 6.25       |  |  |
| Poor                          | 2        | 0                       | 0              | 0.00       |  |  |
| Performance                   |          |                         |                | 82.50      |  |  |

| Question    | Level of | Level of Literature Survey                    |    |       |  |  |
|-------------|----------|-----------------------------------------------|----|-------|--|--|
| Answer      | Value    | ue No. of response(s) Response value Response |    |       |  |  |
| Excellent   | 5        | 5                                             | 25 | 31.25 |  |  |
| e Good      | 4        | 9                                             | 36 | 56.25 |  |  |
| Average     | 3        | 2                                             | 6  | 12.50 |  |  |
| Poor        | 2        | 0                                             | 0  | 0.00  |  |  |
| Performance |          |                                               |    | 83.75 |  |  |

| Question                      | Underst | Understanding of Project Design                   |    |       |  |  |
|-------------------------------|---------|---------------------------------------------------|----|-------|--|--|
| Answer                        | Value   | alue No. of response(s) Response value Response % |    |       |  |  |
| <ul> <li>Excellent</li> </ul> | 5       | 7                                                 | 35 | 43.75 |  |  |
| e Good                        | 4       | 8                                                 | 32 | 50.00 |  |  |
| Average                       | 3       | 1                                                 | 3  | 6.25  |  |  |
| Poor                          | 2       | 0                                                 | 0  | 0.00  |  |  |
| Performance                   |         |                                                   |    | 87.50 |  |  |

| Question    | Skill Lev | Skill Level of the students for actual implementation |    |       |  |  |
|-------------|-----------|-------------------------------------------------------|----|-------|--|--|
| Answer      | Value     | /alue No. of response(s) Response value Response %    |    |       |  |  |
| Excellent   | 5         | 5                                                     | 25 | 31.25 |  |  |
| e Good      | 4         | 9                                                     | 36 | 56.25 |  |  |
| Average     | 3         | 2                                                     | 6  | 12.50 |  |  |
| Poor        | 2         | 0                                                     | 0  | 0.00  |  |  |
| Performance |           |                                                       |    | 83.75 |  |  |

| Question    | Utility of | Utility of the project for Industry or society |    |       |  |  |
|-------------|------------|------------------------------------------------|----|-------|--|--|
| Answer      | Value      | No. of response(s) Response value Response %   |    |       |  |  |
| Excellent   | 5          | 6                                              | 30 | 37.50 |  |  |
| e Good      | 4          | 9                                              | 36 | 56.25 |  |  |
| Average     | 3          | 1                                              | 3  | 6.25  |  |  |
| Poor        | 2          | 0                                              | 0  | 0.00  |  |  |
| Performance |            |                                                |    | 86.25 |  |  |