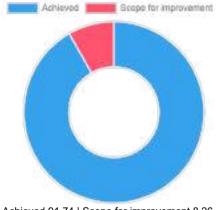

Achieved 51.64 | Scope for improvement 48.36

Remark

Enter remark for this feedback.