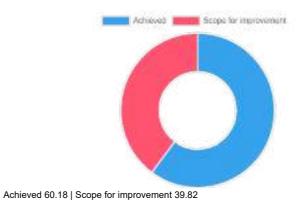

Achieved 51.64 | Scope for improvement 48.36

Remark

Enter remark for this feedback.