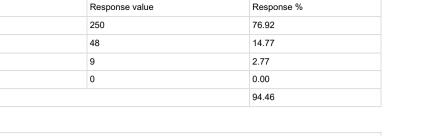

#### Total number of response(s) : 3

| Question    | Rating to be given for internship done by respective intern; Technical knowledge |                    |                |            |  |
|-------------|----------------------------------------------------------------------------------|--------------------|----------------|------------|--|
| Answer      | Value                                                                            | No. of response(s) | Response value | Response % |  |
| Poor        | 0                                                                                | 0                  | 0              | 0.00       |  |
| Average     | 1                                                                                | 0                  | 0              | 0.00       |  |
| Good Good   | 3                                                                                | 0                  | 0              | 0.00       |  |
| Excellent   | 5                                                                                | 3                  | 15             | 100.00     |  |
| Performance |                                                                                  |                    |                | 100.00     |  |