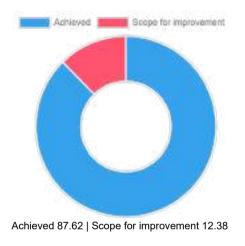

|            |  |  |
|--------------|------------|-----------------------------|----------------|------------|--|--|
| Answer       | Value      | No. of response(s)          | Response value | Response % |  |  |
| Excellent    | 5          | 5                           | 25             | 62.50      |  |  |
| Very good    | 4          | 2                           | 8              | 20.00      |  |  |
| Good         | 3          | 1                           | 3              | 7.50       |  |  |
| Average      | 2          | 0                           | 0              | 0.00       |  |  |
| Satisfactory | 1          | 0                           | 0              | 0.00       |  |  |
| Performance  |            |                             |                | 90.00      |  |  |





#### Remark

Enter remark for this feedback.



#### Feedback Analysis

Title : Impact Lecture Series-2024-Session-2 Academic Year : 2023-24 Class : TE - Sem II [ Computer Engineering ] Details : Activity

Total number of response(s) : 7 / 75

| Question    | . How engaging | . How engaging would you say the overall content was ? |                |            |  |  |
|-------------|----------------|--------------------------------------------------------|----------------|------------|--|--|
| Answer      | Value          | No. of response(s)                                     | Response value | Response % |  |  |
| Excellent   | 5              | 4                                                      | 20             | 57.14      |  |  |
| e good      | 4              | 3