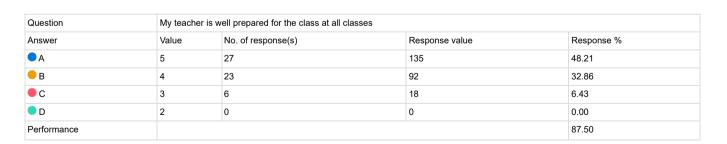

| Question                      | Underst | Understanding of Project Design                   |    |       |  |  |
|-------------------------------|---------|---------------------------------------------------|----|-------|--|--|
| Answer                        | Value   | alue No. of response(s) Response value Response % |    |       |  |  |
| <ul> <li>Excellent</li> </ul> | 5       | 7                                                 | 35 | 43.75 |  |  |
| e Good                        | 4       | 8                                                 | 32 | 50.00 |  |  |
| Average                       | 3       | 1                                                 | 3  | 6.25  |  |  |
| Poor                          | 2       | 0                                                 | 0  | 0.00  |  |  |
| Performance                   |         |                                                   |    | 87.50 |  |  |