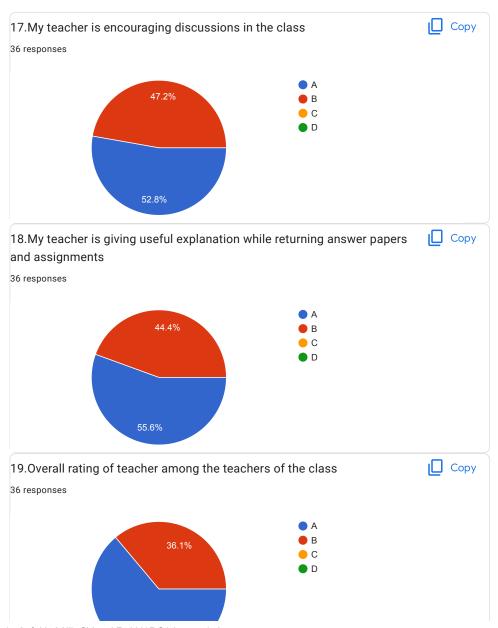

## BVCOEW, Faculty Feed Back Form, A.Y.2021-22, Sem-I Department: Computer Engineering Class: S.E. A:Excellent B: Good C: Average D:Below Average **Discrete Mathematics** Name of Staff Member \* Prof.N.I.Dalvi Were you in the defaulter list of the subject \* Yes No 1.My teacher is punctual to the class \* ( ) A B

| 2.I understand easily what my teacher is teaching *           |
|---------------------------------------------------------------|
| ○ A                                                           |
|                                                               |
| ○ c                                                           |
| O D                                                           |
|                                                               |
| 3. My teacher is well prepared for the class at all classes * |
| ○ A                                                           |
|                                                               |
| ○ c                                                           |
| O D                                                           |
|                                                               |
| 4.My teacher communicates clearly *                           |
| ○ A                                                           |
| ОВ                                                            |
|                                                               |
| O D                                                           |
|                                                               |