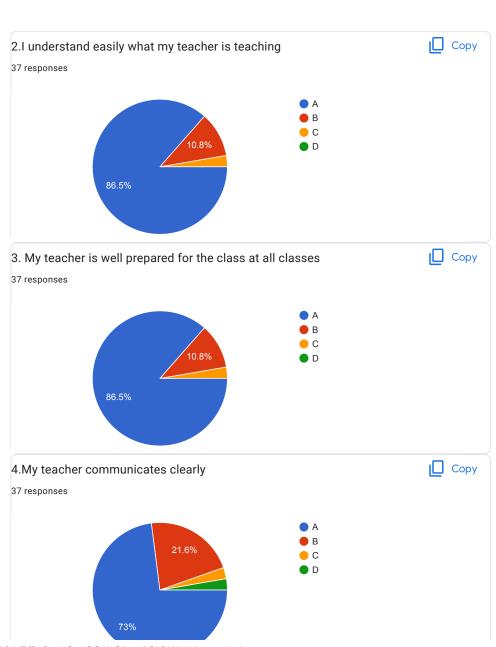

| 2.I understand easily what my teacher is teaching *           |
|---------------------------------------------------------------|
| ○ A                                                           |
|                                                               |
| ○ c                                                           |
| O D                                                           |
|                                                               |
| 3. My teacher is well prepared for the class at all classes * |
| ○ A                                                           |
|                                                               |
| ○ c                                                           |
| O D                                                           |
|                                                               |
| 4.My teacher communicates clearly *                           |
| ○ A                                                           |
| ОВ                                                            |
|                                                               |
| O D                                                           |
|                                                               |