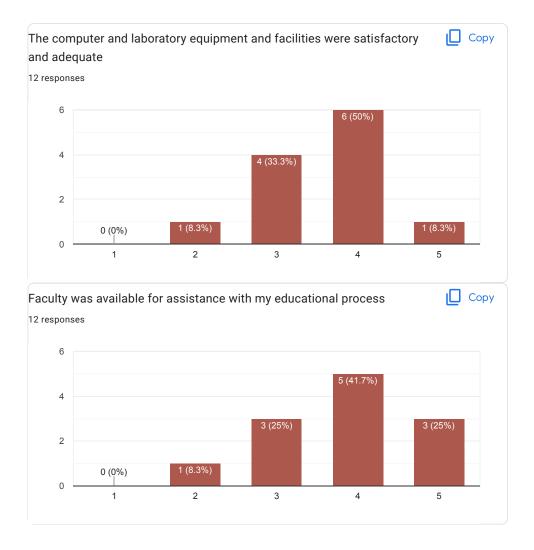

| Classrooms w            | ere conducive & adequate to support teaching and learning activities *   |
|-------------------------|--------------------------------------------------------------------------|
| lower scale             |                                                                          |
| 1 🔵                     |                                                                          |
| 2                       |                                                                          |
| 3                       |                                                                          |
| 4                       |                                                                          |
| 5                       |                                                                          |
| higher scale            |                                                                          |
|                         |                                                                          |
| The                     |                                                                          |
| rne computer            | and laboratory equipment and facilities were satisfactory and adequate * |
| lower scale             | and laboratory equipment and facilities were satisfactory and adequate * |
|                         | and laboratory equipment and facilities were satisfactory and adequate * |
| lower scale             | and laboratory equipment and facilities were satisfactory and adequate * |
| lower scale             | and laboratory equipment and facilities were satisfactory and adequate * |
| lower scale  1  2       | and laboratory equipment and facilities were satisfactory and adequate * |
| lower scale  1  2  3    | and laboratory equipment and facilities were satisfactory and adequate * |
| lower scale  1  2  3  4 | and laboratory equipment and facilities were satisfactory and adequate * |

| Faculty was av          | vailable for assistance with my educational process *                 |
|-------------------------|-----------------------------------------------------------------------|
| lower scale             |                                                                       |
| 1                       |                                                                       |
| 2                       |                                                                       |
| 3                       |                                                                       |
| 4                       |                                                                       |
| 5                       |                                                                       |
| higher scale            |                                                                       |
|                         |                                                                       |
|                         |                                                                       |
| The overall qua         | ality of teaching and learning activities in the programme was good * |
| The overall qua         | ality of teaching and learning activities in the programme was good * |
|                         | ality of teaching and learning activities in the programme was good * |
| lower scale             | ality of teaching and learning activities in the programme was good * |
| lower scale             | ality of teaching and learning activities in the programme was good * |
| lower scale  1  2       | ality of teaching and learning activities in the programme was good * |
| lower scale  1  2  3    | ality of teaching and learning activities in the programme was good * |
| lower scale  1  2  3  4 | ality of teaching and learning activities in the programme was good * |