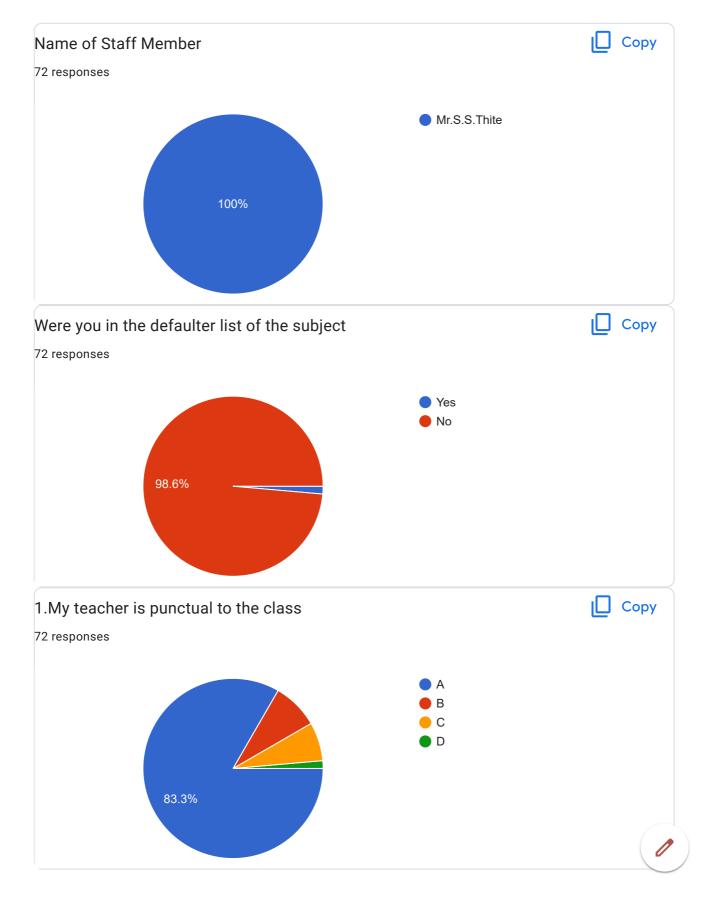

### Bharati Vidyapeeth's College of Engineering for Women, Pune-43

# 1.4.2 Feedback Process & Feedback Report A.Y. 2021-2022