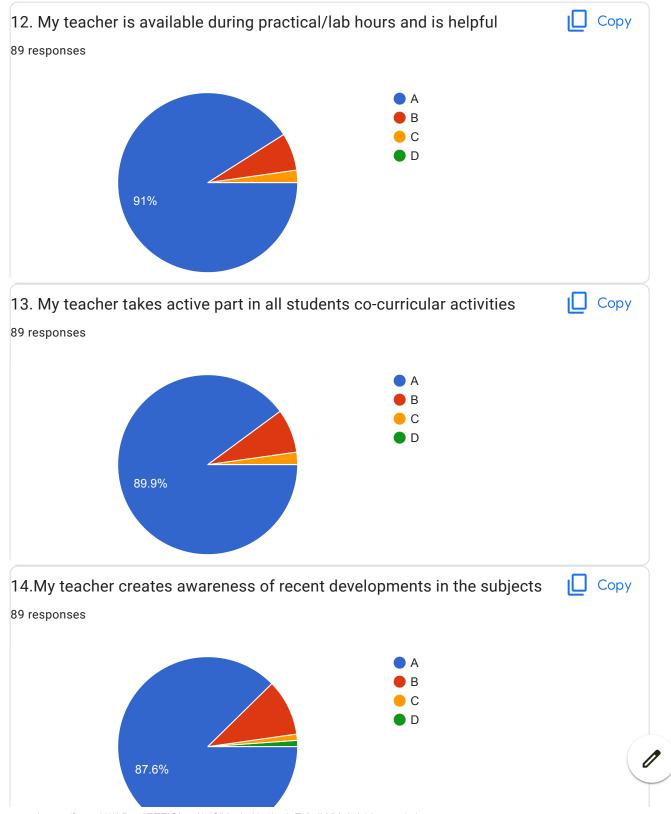

while being in a lecture. Lack of Internet WiFi facility in the required classrooms. Overall review: Not so good, Not so happy.

Prof. Sawant is a very cheerful teacher who loves her subject. She doesn't hesitate to explain out-of-syllabus queries from students regarding her subject and encourages them to go beyond their syllabus and practice new kinds of problems. She's always ready to help us with our doubts and is a very friendly teacher who knows how to ease the atmosphere before starting her lecture. This helps in maintaining an optimum atmosphere for learning and also encourages more students to ask doubts which leads to healthy competition among the students.

**Excellent Teacher to have!** 

• •

Nice

Nil

BVCOEW FeedBack Form F.E. Sem-II

## **ENGINEERING Graphics**























| 20.0verall Impression/Remark                                                                                    |
|-----------------------------------------------------------------------------------------------------------------|
| 56 responses                                                                                                    |
| Excellent                                                                                                       |
| Excellent                                                                                                       |
| Good                                                                                                            |
| Good