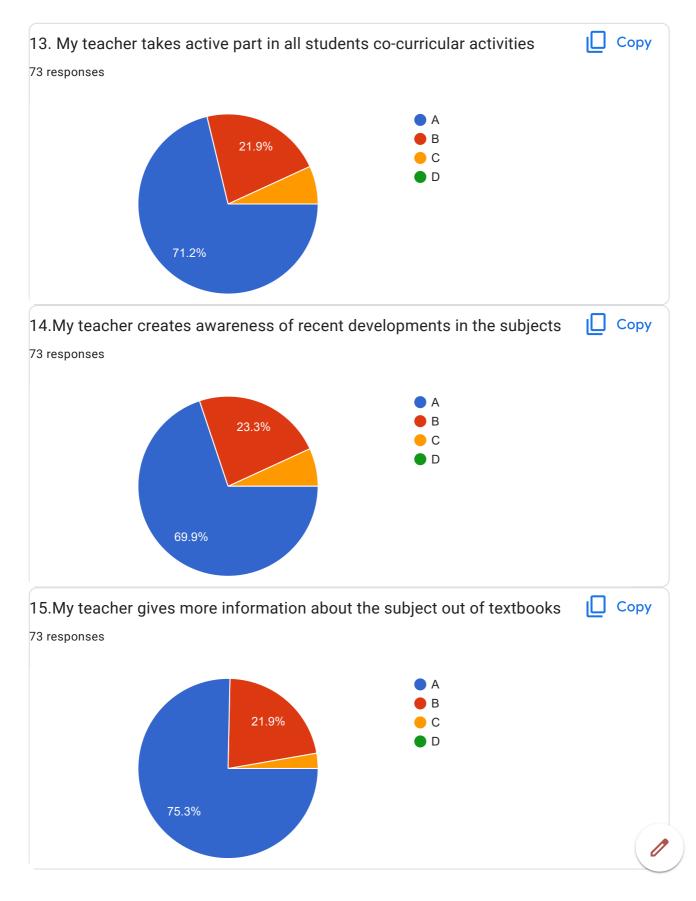

tand quickly |
| Very good                                                                                               |
|                                                                                                         |
| Excellent teacher                                                                                       |
| Best faculty member                                                                                     |

Maam is attentive and helpful.

Overall very good..... Every topic She explains very nicely ..

She is best

Quite cleared with the concepts!

Very nice

Yes, In overall mam is good at everything.

Very good experience learning from her.

No

Excellent, very good

Excellent .excellent .excellent

## BVCOEW FeedBack Form A.Y.2020-21 Sem-II



















| 20.0verall Impression/Remark                                                                            |   |
|---------------------------------------------------------------------------------------------------------|---|
| 45 responses                                                                                            |   |
| Good                                                                                                    |   |
| Excellent                                                                                               |   |
| Nice                                                                                                    |   |
| Good                                                                                                    |   |
| Excell