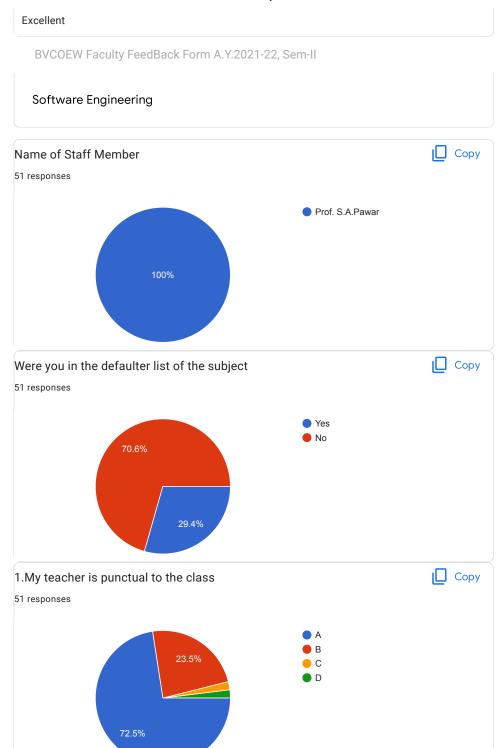

## BVCOEW, Faculty Feed Back Form, A.Y.2021-22, Sem-I Department: Computer Engineering Class: S.E. A:Excellent B: Good C: Average D:Below Average **Discrete Mathematics** Name of Staff Member \* Prof.N.I.Dalvi Were you in the defaulter list of the subject \* Yes No 1.My teacher is punctual to the class \* ( ) A B