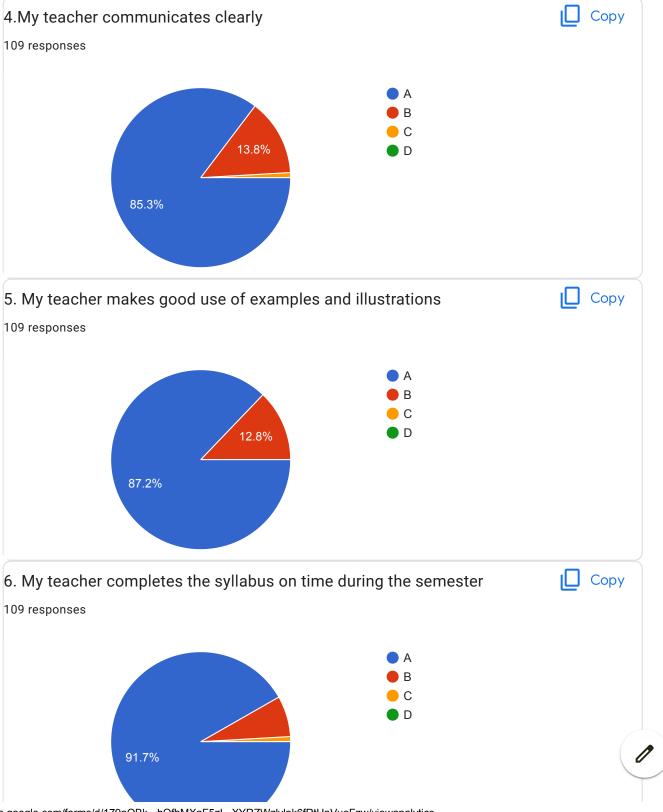

the teachers of the class *                             |
| A                                                                                          |
| ○ B                                                                                        |
| ○ c                                                                                        |
| $\bigcirc$ D                                                                               |
|                                                                                            |
| 20.Overall Impression/Remark                                                               |
|                                                                                            |

This content is neither created nor endorsed by Google.

Google Forms





















| 20.0verall Impression/Remark                                        |  |
|---------------------------------------------------------------------|--|
| 93 responses                                                        |  |
| Good                                                                |  |
| Excellent                                                           |  |
| Excellent                                                           |  |
| Nice                                                                |  |
| Very Good                                                           |  |
| Good                                                                |  |
| Excellent teacher                                                   |  |
| A