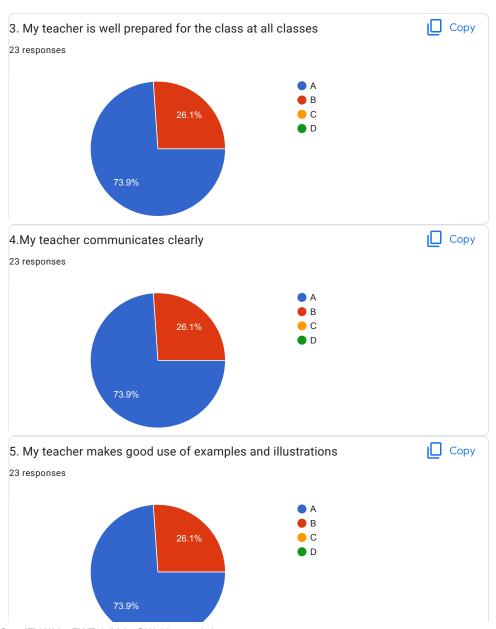

| 2.I understand easily what my teacher is teaching *           |
|---------------------------------------------------------------|
| ○ A                                                           |
|                                                               |
| ○ c                                                           |
| O D                                                           |
|                                                               |
| 3. My teacher is well prepared for the class at all classes * |
| ○ A                                                           |
|                                                               |
| ○ c                                                           |
| O D                                                           |
|                                                               |
| 4.My teacher communicates clearly *                           |
| ○ A                                                           |
| ОВ                                                            |
|                                                               |
| O D                                                           |
|                                                               |