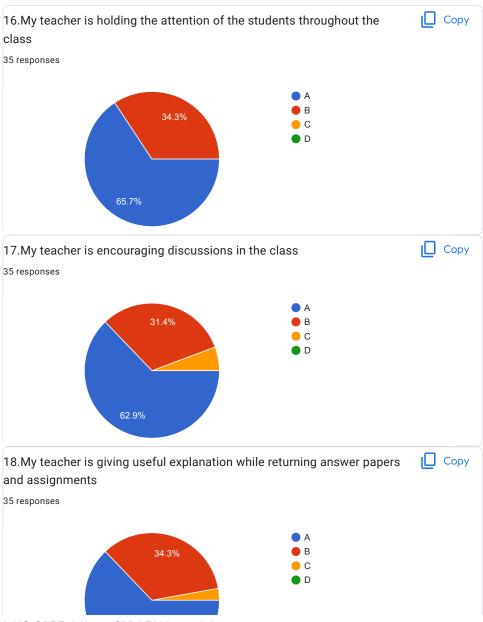

## BVCOEW, Faculty Feed Back Form, A.Y.2021-22, Sem-I Department: Computer Engineering Class: S.E. A:Excellent B: Good C: Average D:Below Average **Discrete Mathematics** Name of Staff Member \* Prof.N.I.Dalvi Were you in the defaulter list of the subject \* Yes No 1.My teacher is punctual to the class \* ( ) A B

| 2.I understand easily what my teacher is teaching *           |
|---------------------------------------------------------------|
| ○ A                                                           |
|                                                               |
| ○ c                                                           |
| O D                                                           |
|                                                               |
| 3. My teacher is well prepared for the class at all classes * |
| ○ A                                                           |
|                                                               |
| ○ c                                                           |
| O D                                                           |
|                                                               |
| 4.My teacher communicates clearly *                           |
| ○ A                                                           |
| ОВ                                                            |
|                                                               |
| O D                                                           |
|                                                               |