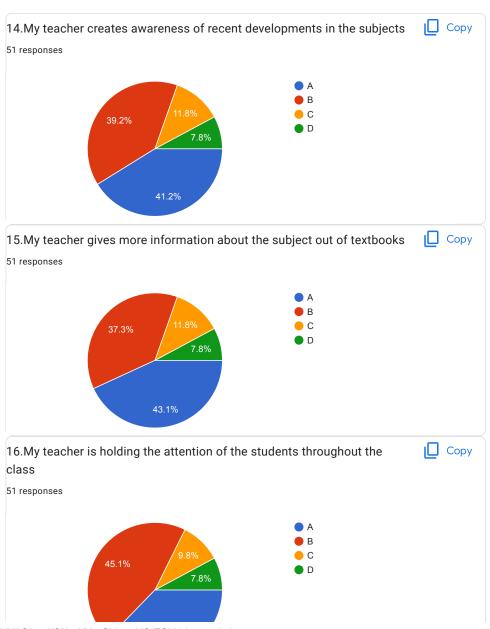

|
| Very Good                                                                                                                                                                                                                                                              |
| A                                                                                                                                                                                                                                                                      |



Microprocessor

BVCOEW Faculty FeedBack Form A.Y.2021-22, Sem-II



































BVCOEW Faculty FeedBack Form A.Y.2021-22, Sem-II

Principles of Programming Languages































| 20.0verall Impression/Remark                                                                                                                          |
|-------------------------------------------------------------------------------------------------------------------------------------------------------|
| 24 responses                                                                                                                                          |
| Good                                                                                                                                                  |
| Average                                                                                                                                               |
| -