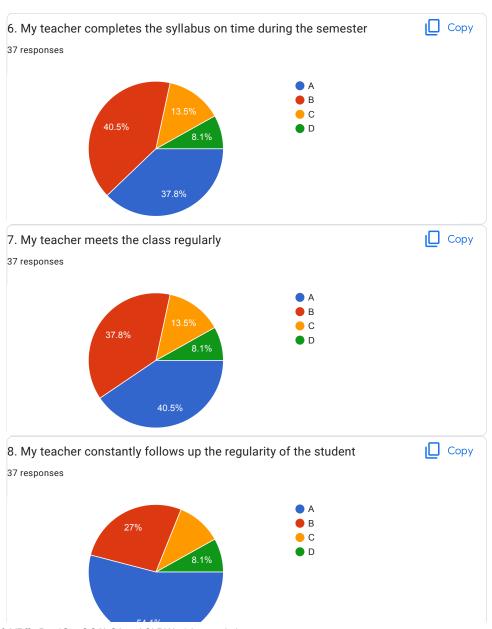

| 2.I understand easily what my teacher is teaching *           |
|---------------------------------------------------------------|
| ○ A                                                           |
|                                                               |
| ○ c                                                           |
| O D                                                           |
|                                                               |
| 3. My teacher is well prepared for the class at all classes * |
| ○ A                                                           |
|                                                               |
| ○ c                                                           |
| O D                                                           |
|                                                               |
| 4.My teacher communicates clearly *                           |
| ○ A                                                           |
| ОВ                                                            |
|                                                               |
| O D                                                           |
|                                                               |