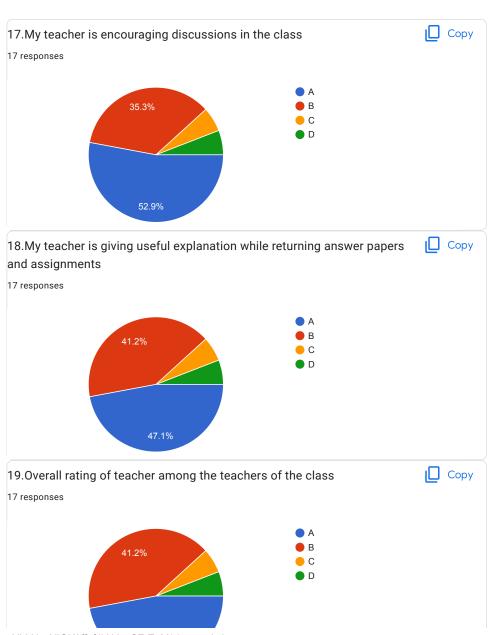

## BVCOEW, Faculty Feed Back Form, A.Y.2021-22, Sem-I Department: Computer Engineering Class: S.E. A:Excellent B: Good C: Average D:Below Average **Discrete Mathematics** Name of Staff Member \* Prof.N.I.Dalvi Were you in the defaulter list of the subject \* Yes No 1.My teacher is punctual to the class \* ( ) A B

| 2.I understand easily what my teacher is teaching *           |
|---------------------------------------------------------------|
| ○ A                                                           |
|                                                               |
| ○ c                                                           |
| O D                                                           |
|                                                               |
| 3. My teacher is well prepared for the class at all classes * |
| ○ A                                                           |
|                                                               |
| ○ c                                                           |
| O D                                                           |
|                                                               |
| 4.My teacher communicates clearly *                           |
| ○ A                                                           |
| ОВ                                                            |
|                                                               |
| O D                                                           |
|                                                               |