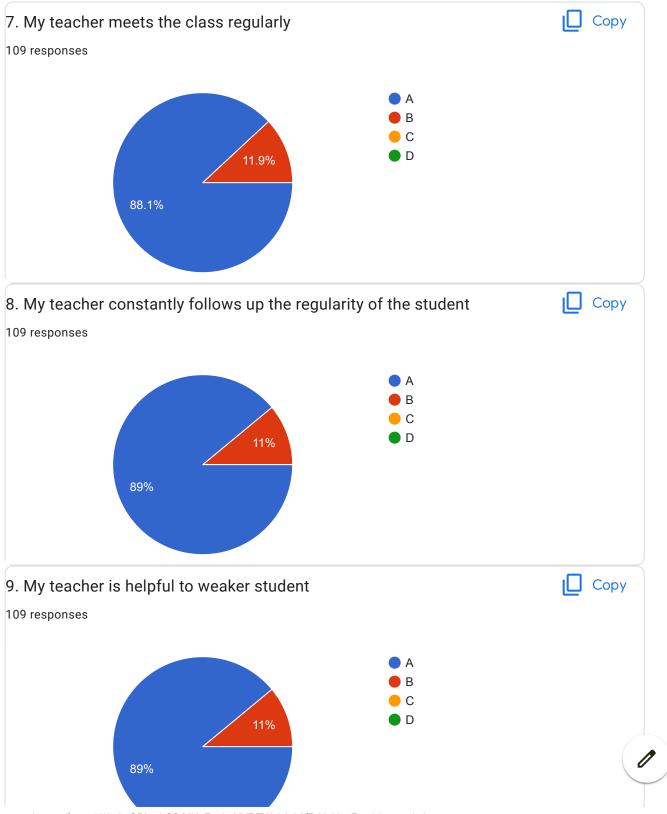

|  |
| Beautifully kind                                                                                                                                                                                                                                              |  |
| Understanding                                                                                                                                                                                                                                                 |  |
| Patient                                                                                                                                                                                                                                                       |  |























| 20.0verall Impression/Remark<br>85 responses               |   |
|------------------------------------------------------------|---|
|                                                            |   |
| Good                                                       |   |
| Excellent                                                  |   |
| Excellent                                                  |   |
| Very good                                                  |   |
| Nice Fair                                                  |   |
| Good teacher                                               |   |
| A                                                          |   |
| Very nice Teaching                                         |   |
| В