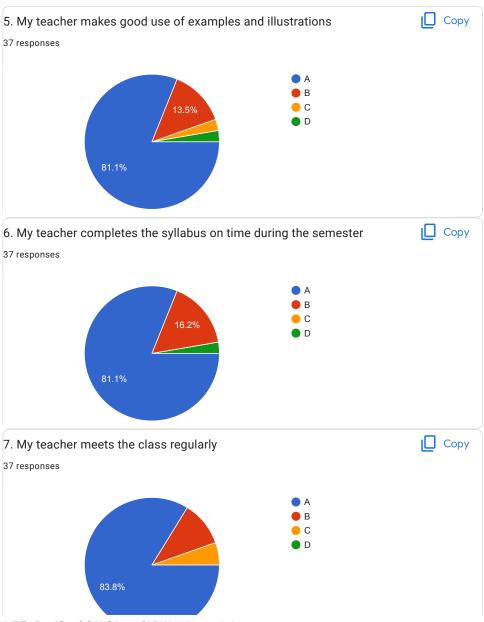

| 2.I understand easily what my teacher is teaching *           |
|---------------------------------------------------------------|
| ○ A                                                           |
|                                                               |
| ○ c                                                           |
| O D                                                           |
|                                                               |
| 3. My teacher is well prepared for the class at all classes * |
| ○ A                                                           |
|                                                               |
| ○ c                                                           |
| O D                                                           |
|                                                               |
| 4.My teacher communicates clearly *                           |
| ○ A                                                           |
| ОВ                                                            |
|                                                               |
| O D                                                           |
|                                                               |