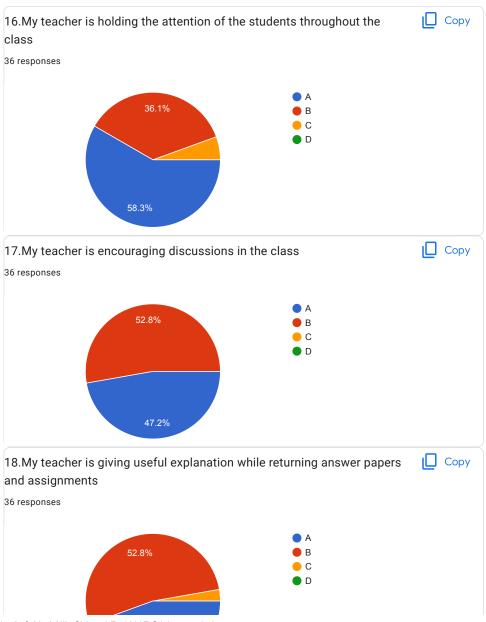

| 2.I understand easily what my teacher is teaching *           |
|---------------------------------------------------------------|
| ○ A                                                           |
|                                                               |
| ○ c                                                           |
| O D                                                           |
|                                                               |
| 3. My teacher is well prepared for the class at all classes * |
| ○ A                                                           |
|                                                               |
| ○ c                                                           |
| O D                                                           |
|                                                               |
| 4.My teacher communicates clearly *                           |
| ○ A                                                           |
| ОВ                                                            |
|                                                               |
| O D                                                           |
|                                                               |