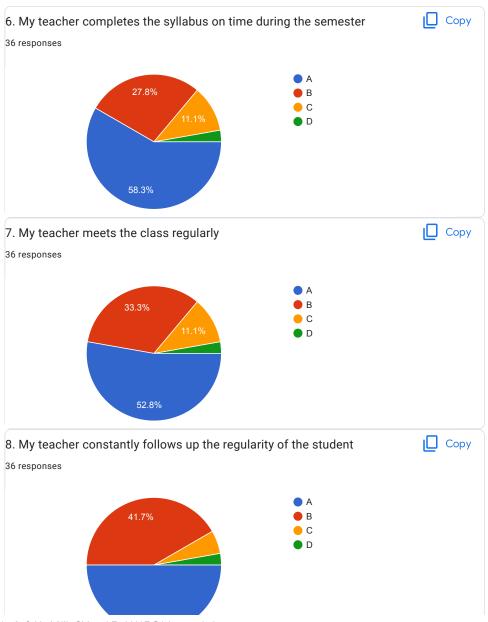

| 2.I understand easily what my teacher is teaching *           |
|---------------------------------------------------------------|
| ○ A                                                           |
|                                                               |
| ○ c                                                           |
| O D                                                           |
|                                                               |
| 3. My teacher is well prepared for the class at all classes * |
| ○ A                                                           |
|                                                               |
| ○ c                                                           |
| O D                                                           |
|                                                               |
| 4.My teacher communicates clearly *                           |
| ○ A                                                           |
| ОВ                                                            |
|                                                               |
| O D                                                           |
|                                                               |