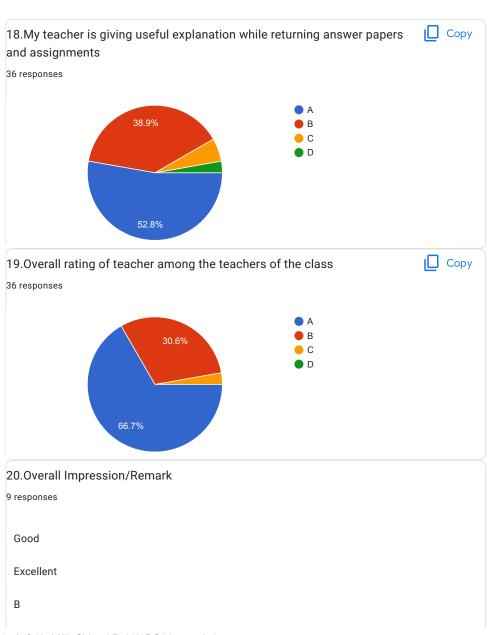

Overall Good

My teacher gives more information about the subject out of textbooks

This content is neither created nor endorsed by Google. Report Abuse - Terms of Service - Privacy Policy

Google Forms

| 20.0verall Impression/Remark                    |  |  |
|-------------------------------------------------|--|--|
| 28 responses                                    |  |  |
| Good                                            |  |  |
| -                                               |  |  |
| NA                                              |  |  |
| Excellent                                       |  |  |
| Good                                            |  |  |
| Very helpful, Awesome teacher ever              |  |  |
| Great                                           |  |  |
| Dhuttargi ma'am is the best teacher so far!!!!! |  |  |
| Good Teaching                                   |  |  |
| Na                                              |  |  |
| _                                               |  |  |
| Ok                                              |  |  |
| Very Good                                       |  |  |
|                                                 |  |  |
|                                                 |  |  |
| Excellent                                       |  |  |