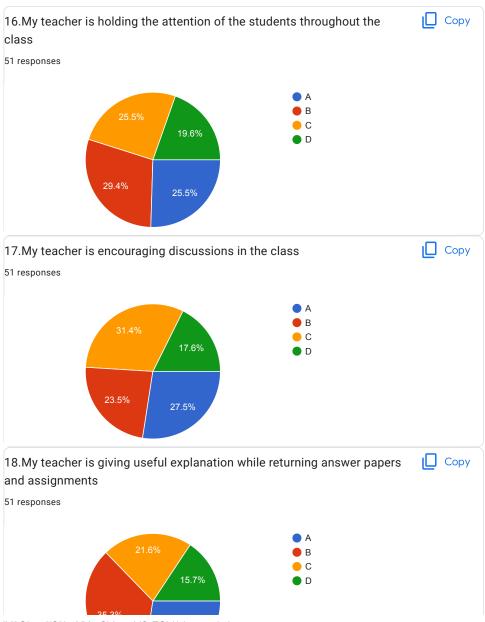

| 2.I understand easily what my teacher is teaching *           |
|---------------------------------------------------------------|
| ○ A                                                           |
|                                                               |
| ○ c                                                           |
| O D                                                           |
|                                                               |
| 3. My teacher is well prepared for the class at all classes * |
| ○ A                                                           |
|                                                               |
| ○ c                                                           |
| O D                                                           |
|                                                               |
| 4.My teacher communicates clearly *                           |
| ○ A                                                           |
| ОВ                                                            |
|                                                               |
| O D                                                           |
|                                                               |