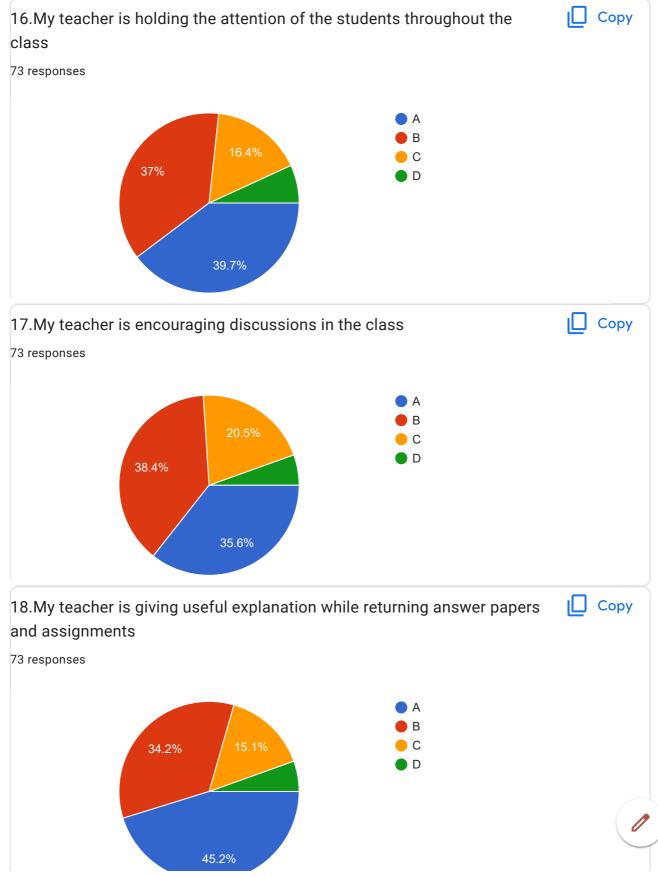

## BVCOEW, Faculty Feed Back Form, A.Y.2021-22, Sem-I Department: Computer Engineering Class: S.E. A:Excellent B: Good C: Average D:Below Average **Discrete Mathematics** Name of Staff Member \* Prof.N.I.Dalvi Were you in the defaulter list of the subject \* Yes No 1.My teacher is punctual to the class \* ( ) A B

| 2.I understand easily what my teacher is teaching *           |
|---------------------------------------------------------------|
| ○ A                                                           |
|                                                               |
| ○ c                                                           |
| O D                                                           |
|                                                               |
| 3. My teacher is well prepared for the class at all classes * |
| ○ A                                                           |
|                                                               |
| ○ c                                                           |
| O D                                                           |
|                                                               |
| 4.My teacher communicates clearly *                           |
| ○ A                                                           |
| ОВ                                                            |
|                                                               |
| O D                                                           |
|                                                               |