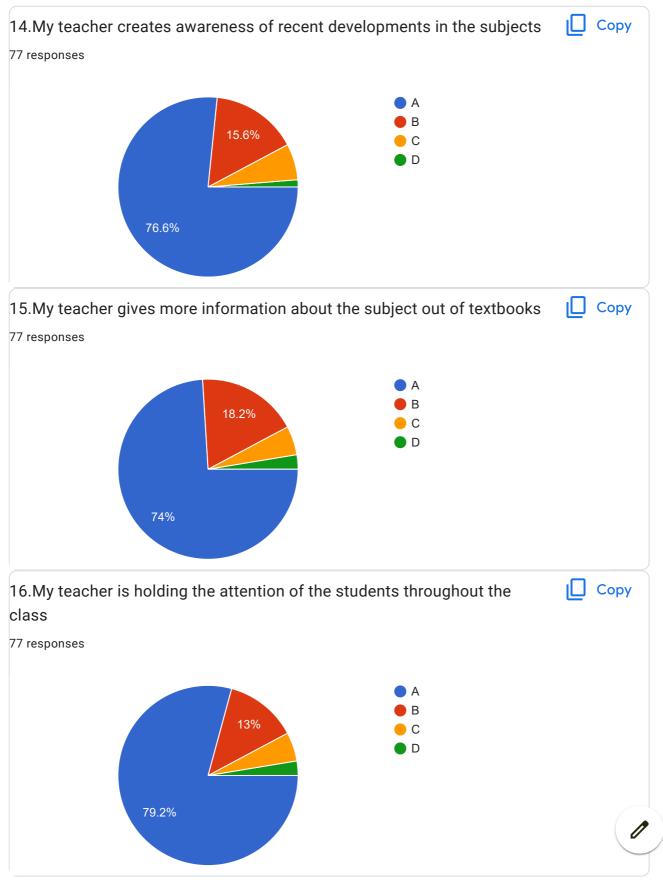

Overall Good

My teacher gives more information about the subject out of textbooks

This content is neither created nor endorsed by Google. Report Abuse - Terms of Service - Privacy Policy

Google Forms

| 20.0verall Impression/Remark                    |  |  |
|-------------------------------------------------|--|--|
| 28 responses                                    |  |  |
| Good                                            |  |  |
| -                                               |  |  |
| NA                                              |  |  |
| Excellent                                       |  |  |
| Good                                            |  |  |
| Very helpful, Awesome teacher ever              |  |  |
| Great                                           |  |  |
| Dhuttargi ma'am is the best teacher so far!!!!! |  |  |
| Good Teaching                                   |  |  |
| Na                                              |  |  |
| _                                               |  |  |
| Ok                                              |  |  |
| Very Good                                       |  |  |
|                                                 |  |  |
|                                                 |  |  |
| Excellent                                       |  |  |