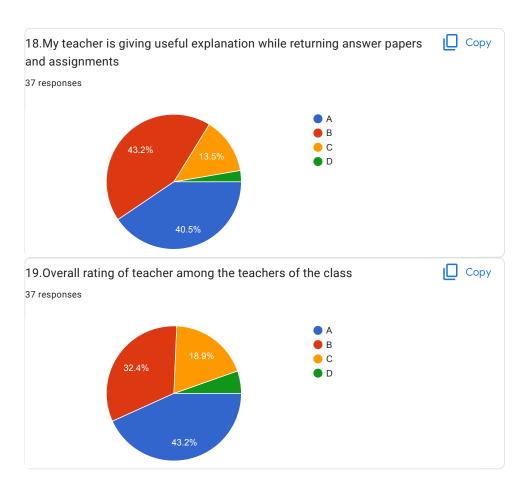

## BVCOEW, Faculty Feed Back Form, A.Y.2021-22, Sem-I Department: Computer Engineering Class: S.E. A:Excellent B: Good C: Average D:Below Average **Discrete Mathematics** Name of Staff Member \* Prof.N.I.Dalvi Were you in the defaulter list of the subject \* Yes No 1.My teacher is punctual to the class \* ( ) A B

| 2.I understand easily what my teacher is teaching *           |
|---------------------------------------------------------------|
| ○ A                                                           |
|                                                               |
| ○ c                                                           |
| O D                                                           |
|                                                               |
| 3. My teacher is well prepared for the class at all classes * |
| ○ A                                                           |
|                                                               |
| ○ c                                                           |
| O D                                                           |
|                                                               |
| 4.My teacher communicates clearly *                           |
| ○ A                                                           |
| ОВ                                                            |
|                                                               |
| O D                                                           |
|                                                               |