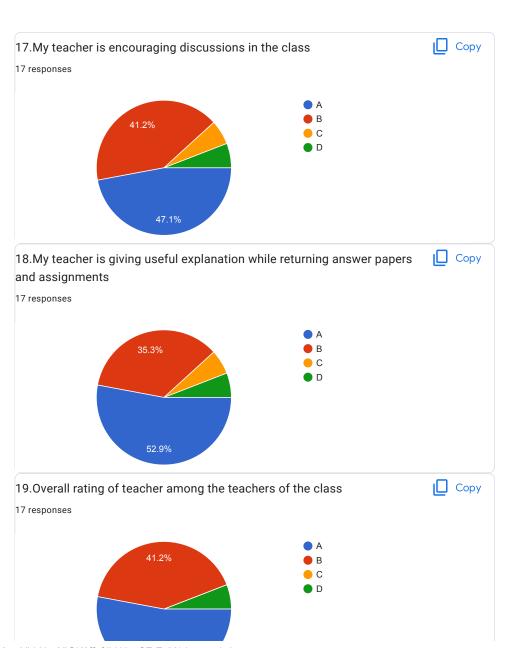

|
| A                                                                                          |
| ОВ                                                                                         |
| ○ c                                                                                        |
| $\bigcirc$ D                                                                               |
|                                                                                            |
| 20.Overall Impression/Remark                                                               |
| Good                                                                                       |

This content is neither created nor endorsed by Google.

Google Forms































































52.9%



BVCOEW, Faculty FeedBack Form, A.Y.2021-22, Sem-I

System Programming and Operating System































52.9%







BVCOEW Faculty FeedBack Form, A.Y.2021-22, Sem-I







































Great :)

BVC0EW Faculty FeedBack Form, A.Y.2021-22, Sem-I





































47.1%



BVCOEW Faculty FeedBack Form, A.Y.2021-22, Sem-I

Elective-I: Human Computer Interface



































| Great :) |  |  |  |
|----------|--|--|--|

This content is neither created nor endorsed by Google. Report Abuse - Terms of Service - Privacy Policy

Google Forms



| BVCOEW , Faculty Feed Back Form, A.Y.2021-22, Sem-I  Department : Computer Engineering Class: T.E.  A:Excellent B: Good C: Average D:Below Average |
|------------------