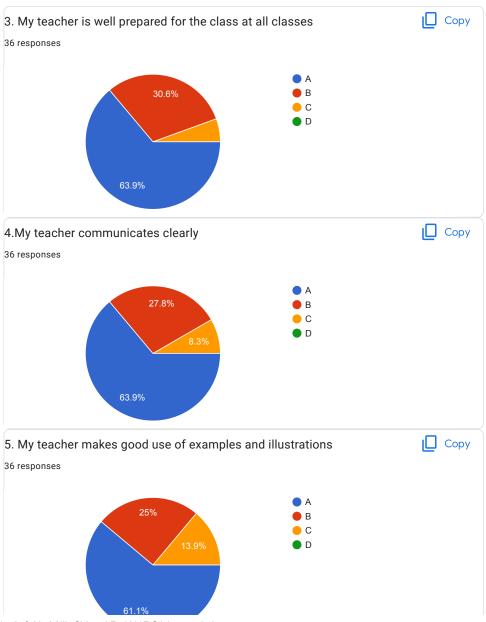

## BVCOEW, Faculty Feed Back Form, A.Y.2021-22, Sem-I Department: Computer Engineering Class: S.E. A:Excellent B: Good C: Average D:Below Average **Discrete Mathematics** Name of Staff Member \* Prof.N.I.Dalvi Were you in the defaulter list of the subject \* Yes No 1.My teacher is punctual to the class \* ( ) A B

| 2.I understand easily what my teacher is teaching *           |
|---------------------------------------------------------------|
| ○ A                                                           |
|                                                               |
| ○ c                                                           |
| O D                                                           |
|                                                               |
| 3. My teacher is well prepared for the class at all classes * |
| ○ A                                                           |
|                                                               |
| ○ c                                                           |
| O D                                                           |
|                                                               |
| 4.My teacher communicates clearly *                           |
| ○ A                                                           |
| ОВ                                                            |
|                                                               |
| O D                                                           |
|                                                               |