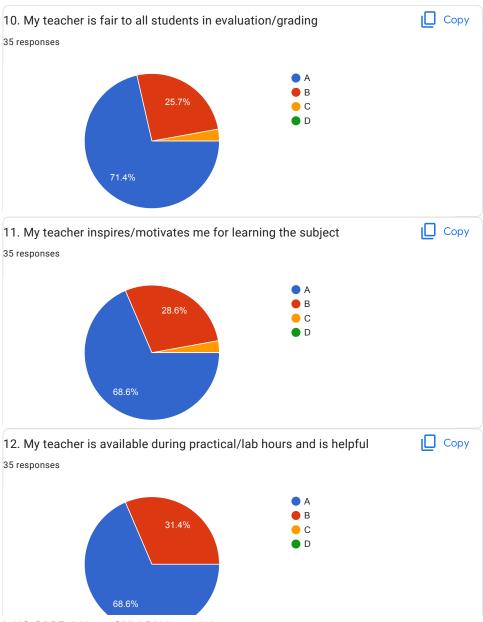

## BVCOEW, Faculty Feed Back Form, A.Y.2021-22, Sem-I Department: Computer Engineering Class: S.E. A:Excellent B: Good C: Average D:Below Average **Discrete Mathematics** Name of Staff Member \* Prof.N.I.Dalvi Were you in the defaulter list of the subject \* Yes No 1.My teacher is punctual to the class \* ( ) A B

| 2.I understand easily what my teacher is teaching *           |
|---------------------------------------------------------------|
| ○ A                                                           |
|                                                               |
| ○ c                                                           |
| O D                                                           |
|                                                               |
| 3. My teacher is well prepared for the class at all classes * |
| ○ A                                                           |
|                                                               |
| ○ c                                                           |
| O D                                                           |
|                                                               |
| 4.My teacher communicates clearly *                           |
| ○ A                                                           |
| ОВ                                                            |
|                                                               |
| O D                                                           |
|                                                               |