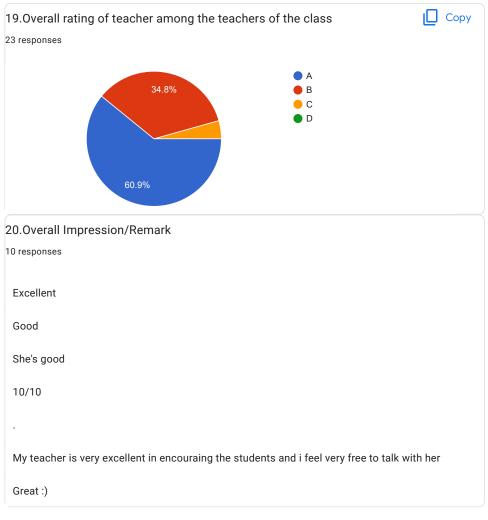

| 20.0verall Impression/Remark                    |   |
|-------------------------------------------------|---|
| 45 responses                                    |   |
| Good                                            |   |
| Nice                                            |   |
| Excellent                                       |   |
| Excellent                                       |   |
| Good                                            |   |
| В                                               |   |
| -                                               |   |
| No                                              |   |
| It's fine                                       |   |
| NA                                              |   |
| Mam was nice and helpful.                       |   |
| Very good                                       |   |
| Nice teaching                                   |   |
| It's my honor to teaching by my teacher         |   |
| Concepts were cleared.                          |   |
| Overall, mam was good in her teaching.          |   |
| Her teaching is quite good and she is punctual. | 0 |
| DM ma'am teaches us in good way.                |   |

Great ⚠
All teachers are good