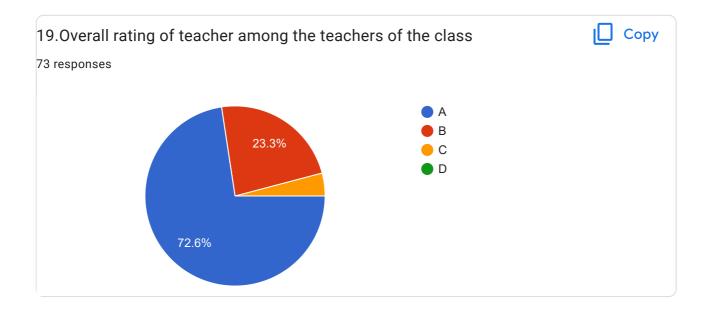

quickly |
| Very good                                                                                               |
|                                                                                                         |
| Excellent teacher                                                                                       |
| Best faculty member                                                                                     |

Maam is attentive and helpful.

Overall very good..... Every topic She explains very nicely ..

She is best

Quite cleared with the concepts!

Very nice

Yes, In overall mam is good at everything.

Very good experience learning from her.

No

Excellent, very good

Excellent .excellent .excellent

## BVCOEW FeedBack Form A.Y.2020-21 Sem-II



















| 20.0verall Impression/Remark                                                                            |   |
|---------------------------------------------------------------------------------------------------------|---|
| 45 responses                                                                                            |   |
| Good                                                                                                    |   |
| Excellent                                                                                               |   |
| Nice                                                                                                    |   |
| Good                                                                                                    |   |
| Excellent