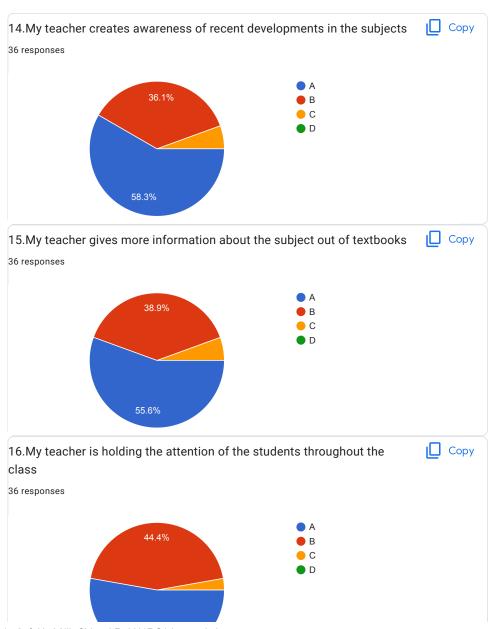

|
|                                                                                            |
| 20.Overall Impression/Remark                                                               |
| Good                                                                                       |

This content is neither created nor endorsed by Google.

Google Forms





























11/26/22, 12:14 PM





BVCOEW Faculty FeedBack Form, A.Y.2021-22, Sem-I

Artificial Intelligence and Robotics





































BVCOEW Faculty FeedBack Form, A.Y.2021-22, Sem-I











































BVCOEW Faculty FeedBack Form, A.Y.2021-22, Sem-I

































































63.9%

| Overall Impression/Remark |  |
|---------------------------|--|
| esponses                  |  |
| xcellent                  |  |
| ood                       |  |
|                           |  |
| est faculty               |  |
| ood                       |  |
| ood                       |  |
| A                         |  |

This content is neither created nor endorsed by Google. Report Abuse - Terms of Service - Privacy Policy

Google Forms



| BVCOEW, Faculty Feed Back Form, A.Y.2021-22, Sem-I  Department: Computer Engineering Class:B.E.  A:Excellent B: Good C: Average D:Below Average |
|-------------------------------------------------------------------------------------------------------------------------------------------------|
| High Performance Computing