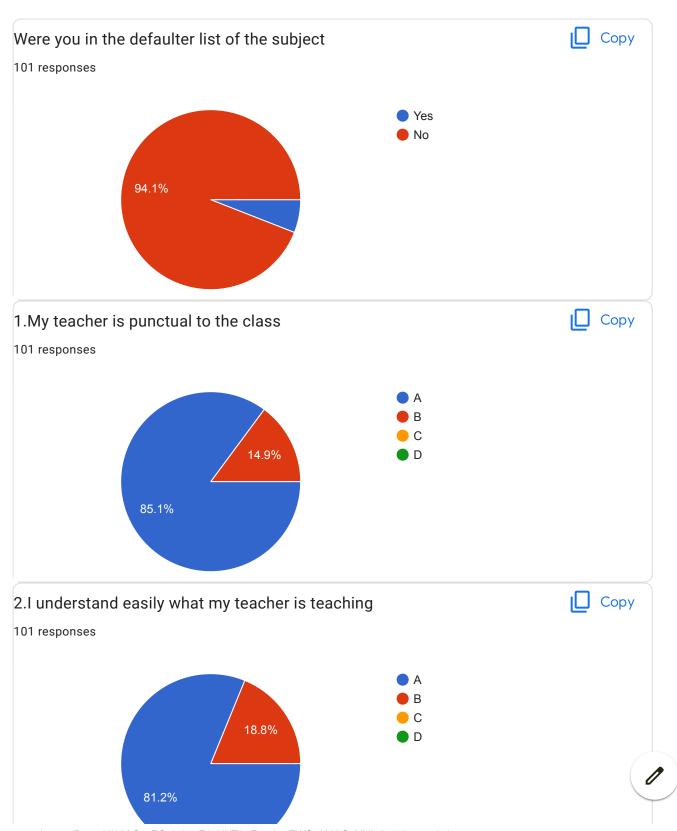

## BVCOEW, Faculty Feed Back Form, A.Y.2021-22, Sem-I Department: Computer Engineering Class: S.E. A:Excellent B: Good C: Average D:Below Average **Discrete Mathematics** Name of Staff Member \* Prof.N.I.Dalvi Were you in the defaulter list of the subject \* Yes No 1.My teacher is punctual to the class \* ( ) A B

| 2.I understand easily what my teacher is teaching *           |
|---------------------------------------------------------------|
| ○ A                                                           |
|                                                               |
| ○ c                                                           |
| O D                                                           |
|                                                               |
| 3. My teacher is well prepared for the class at all classes * |
| ○ A                                                           |
|                                                               |
| ○ c                                                           |
| O D                                                           |
|                                                               |
| 4.My teacher communicates clearly *                           |
| ○ A                                                           |
| ОВ                                                            |
|                                                               |
| O D                                                           |
|                                                               |