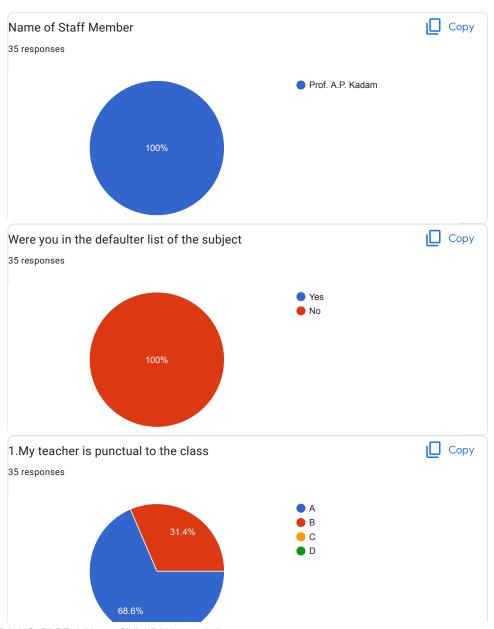

## BVCOEW, Faculty Feed Back Form, A.Y.2021-22, Sem-I Department: Computer Engineering Class: S.E. A:Excellent B: Good C: Average D:Below Average **Discrete Mathematics** Name of Staff Member \* Prof.N.I.Dalvi Were you in the defaulter list of the subject \* Yes No 1.My teacher is punctual to the class \* ( ) A B