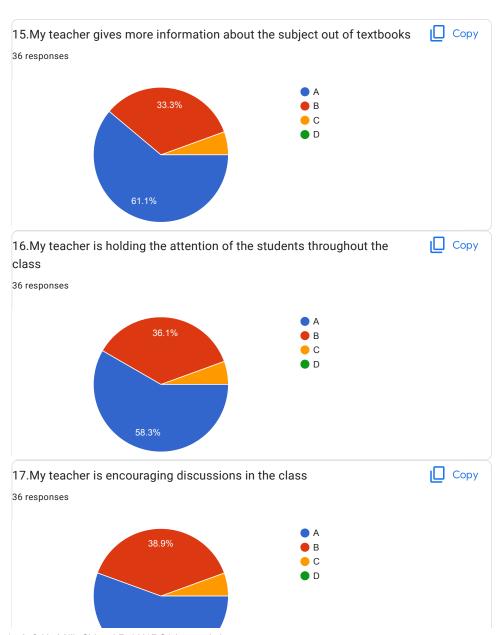

c                                                                                        |
| O D                                                                                        |
|                                                                                            |
| 20.Overall Impression/Remark                                                               |
| Good                                                                                       |

This content is neither created nor endorsed by Google.

Google Forms





























11/26/22, 12:14 PM





BVCOEW Faculty FeedBack Form, A.Y.2021-22, Sem-I

Artificial Intelligence and Robotics





































BVCOEW Faculty FeedBack Form, A.Y.2021-22, Sem-I











































BVCOEW Faculty FeedBack Form, A.Y.2021-22, Sem-I

































































63.9%

| Overall Impression/Remark |  |
|---------------------------|--|
| esponses                  |  |
| xcellent                  |  |
| ood                       |  |
|                           |  |
| est faculty               |  |
| ood                       |  |
| ood                       |  |
| A                         |  |

This content is neither created nor endorsed by Google. Report Abuse - Terms of Service - Privacy Policy

Google Forms



| BVCOEW, Faculty Feed Back Form, A.Y.2021-22, Sem-I  Department: Computer Engineering Class:B.E.  A:Excellent B: Good C: Average D:Below Average |
|-----------------------------------------------------------------