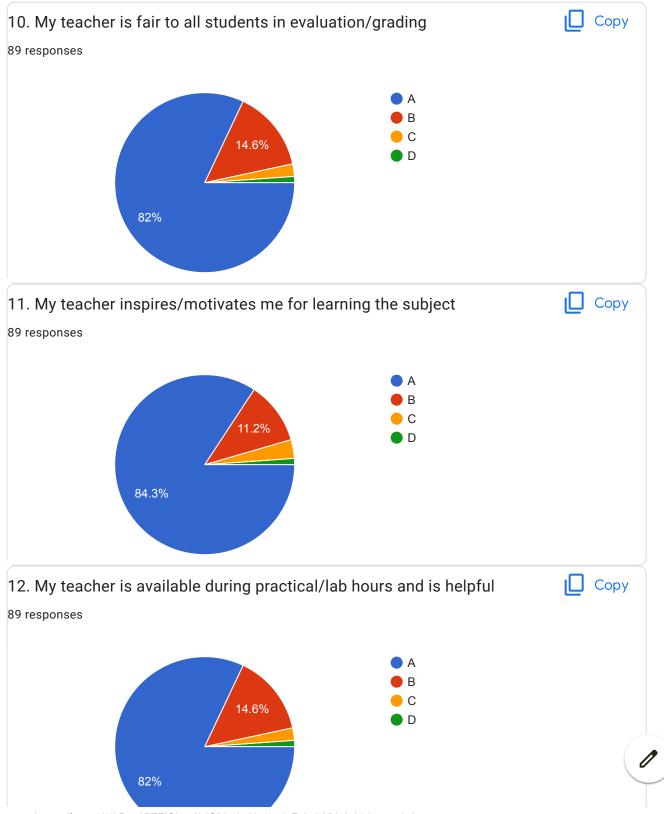

|
| Excellent, good                                                                                                                                                             |
| Excellent teacher and person honoured to Be your Student Sir                                                                                                                |
| Outstanding teaching experience                                                                                                                                             |

This content is neither created nor endorsed by Google. Report Abuse - Terms of Service - Privacy Policy

























| Overall Impression/Remark      |  |
|--------------------------------|--|
| xcellent                       |  |
| ood                            |  |
| xcellent                       |  |
| ood                            |  |
| est teacher                    |  |
| ery Good                       |  |
| o doubt,sir is overall perfect |  |
| ice teaching                   |  |
| xcellent faculty               |  |
| OOD                            |  |
| xcellent teaching              |  |
| ood                            |  |
|                                |  |
| erfect teacher                 |  |
| ery nice teaching              |  |
| ood teaching                   |  |

| The best teacher!