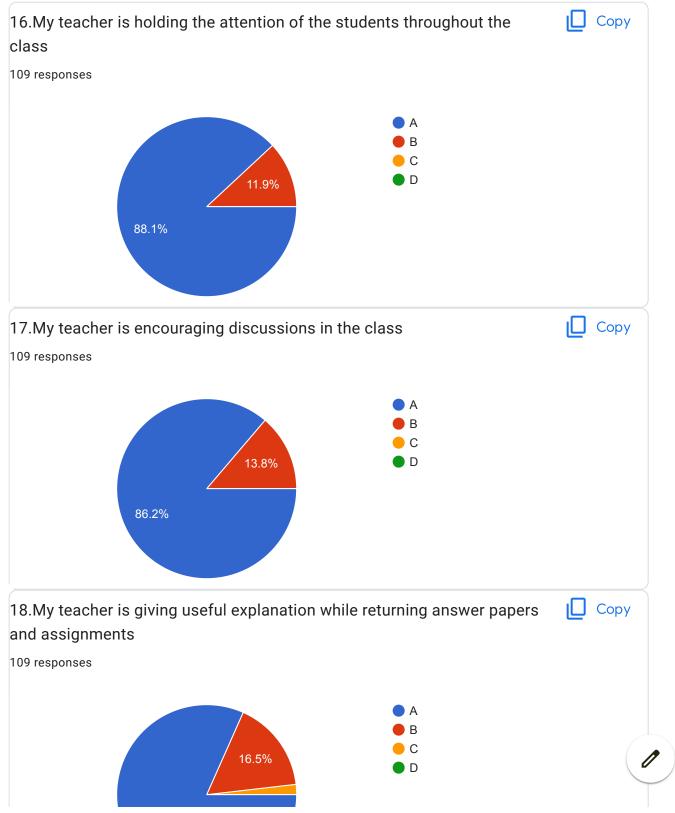

|
| Beautifully kind                                                                                                                                                                                                                                              |  |
| Understanding                                                                                                                                                                                                                                                 |  |
| Patient                                                                                                                                                                                                                                                       |  |























| 20.0verall Impression/Remark<br>85 responses               |   |
|------------------------------------------------------------|---|
|                                                            |   |
| Good                                                       |   |
| Excellent                                                  |   |
| Excellent                                                  |   |
| Very good                                                  |   |
| Nice Fair                                                  |   |
| Good teacher                                               |   |
| A                                                          |   |
| Very nice Teaching                                         |   |
| В