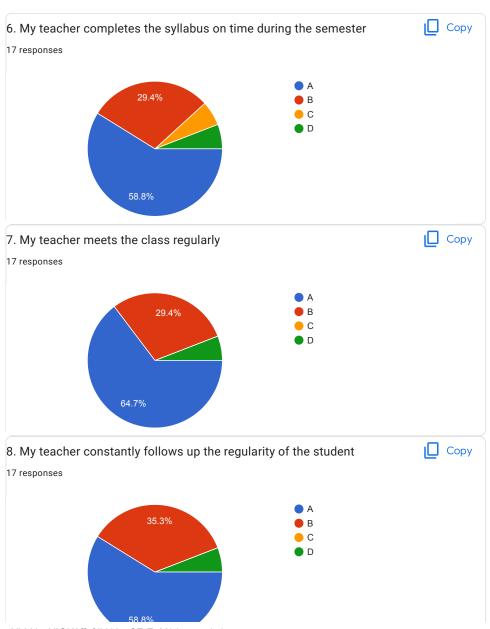

|
| ○ c                                                                                        |
| $\bigcirc$ D                                                                               |
|                                                                                            |
| 20.Overall Impression/Remark                                                               |
| Good                                                                                       |

This content is neither created nor endorsed by Google.

Google Forms































































52.9%



BVCOEW, Faculty FeedBack Form, A.Y.2021-22, Sem-I

System Programming and Operating System































52.9%







BVCOEW Faculty FeedBack Form, A.Y.2021-22, Sem-I





































Great :)

BVC0EW Faculty FeedBack Form, A.Y.2021-22, Sem-I





































47.1%



BVCOEW Faculty FeedBack Form, A.Y.2021-22, Sem-I

Elective-I: Human Computer Interface



































| Great :) |  |  |  |
|----------|--|--|--|

This content is neither created nor endorsed by Google. Report Abuse - Terms of Service - Privacy Policy

Google Forms



| BVCOEW , Faculty Feed Back Form, A.Y.2021-22, Sem-I  Department : Computer Engineering Class: T.E.  A:Excellent B: Good C: Average D:Below Average |
|-----------------------------------------------------------------------------------------------------------------------------------------