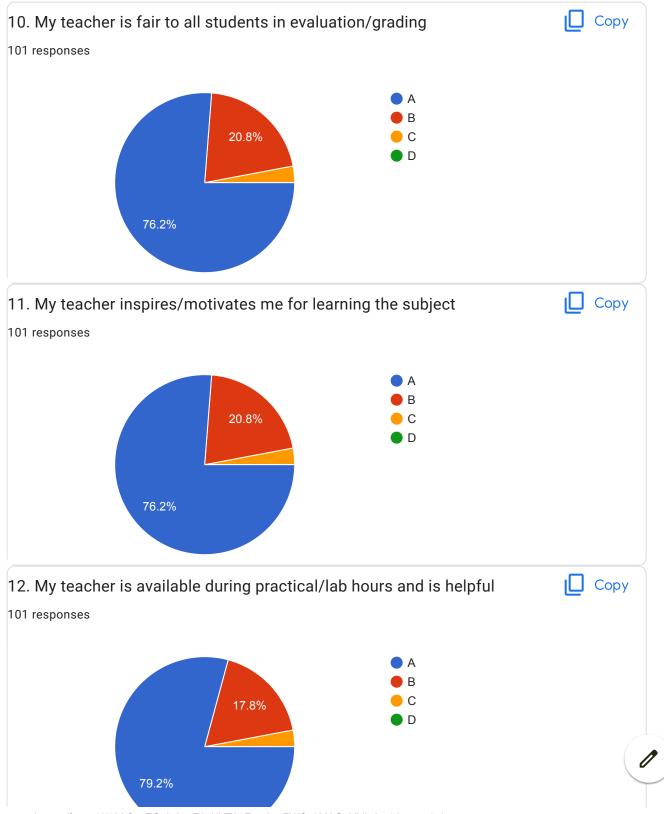

|
| Extremely good                                                                                                                                                                                                                                                                                                                                                                                                                                                                                                            |

This content is neither created nor endorsed by Google. Report Abuse - Terms of Service - Privacy Policy

## Google Forms























| 20.0verall Impression/Remark                                                         |  |  |
|--------------------------------------------------------------------------------------|--|--|
| 74 responses                                                                         |  |  |
| Good                                                                                 |  |  |
| Excellent                                                                            |  |  |
| Good                                                                                 |  |  |
| Excellent                                                                            |  |  |
| Very good                                                                            |  |  |
| Great