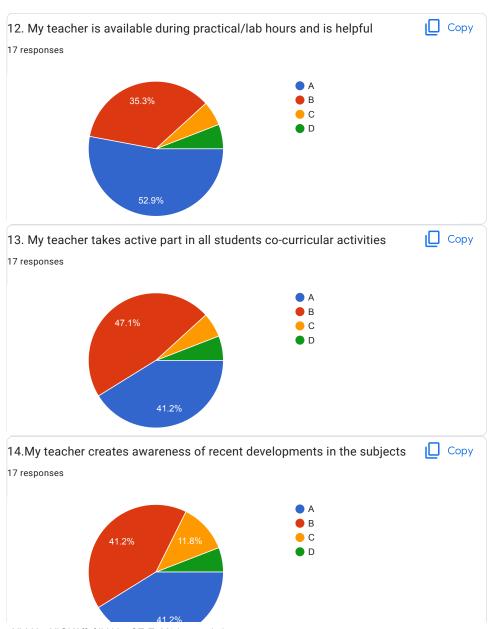

## Data Science and Big Data Analytics

| 20.Overall Impression/Remark                                                                        |   |
|-----------------------------------------------------------------------------------------------------|---|
| 28 responses                                                                                        |   |
| Good                                                                                                |   |
| -                                                                                                   |   |
| No                                                                                                  |   |
| A                                                                                                   |   |
| Overall good                                                                                        |   |
| Easy to understand concepts from mam                                                                |   |
| Ashwini Ma'am teaches in the best way                                                               |   |
| Excellent                                                                                           |   |
| •                                                                                                   |   |
| Nice                                                                                                |   |
| Understood the teaching.                                                                            |   |
| Best Teaching Style                                                                                 |   |
| Excellent                                                                                           |   |
| Excellent                                                                                           |   |
| Mam was good at explaination and helped us a lot. She was always there to support and encourage us. |   |
| My teacher takes active part in all students co-curricular activities                               |   |
|                                                                                                     | 6 |

## Web Application Development

| 20.0verall Impression/Remark                                                                        |   |
|-----------------------------------------------------------------------------------------------------|---|
| 27 responses                                                                                        |   |
| Good                                                                                                |   |
| Good                                                                                                |   |
| -                                                                                                   |   |
| A                                                                                                   |   |
| Overall good                                                                                        |   |
| Able to understand everything that has been taught                                                  |   |
| Good                                                                                                |   |
| Excellent                                                                                           |   |
|                                                                                                     |   |
| No                                                                                                  |   |
| Nice                                                                                                |   |
| Understood the teaching.                                                                            |   |
| Best Teaching Style                                                                                 |   |
| Excellent                                                                                           |   |
| Excellent                                                                                           |   |
| Mam was good at explaination and helped us a lot. She was always there to support and encourage us. |   |
| My teacher is well prepared for the class at all classes                                            |   |
|                                                                                                     | 0 |