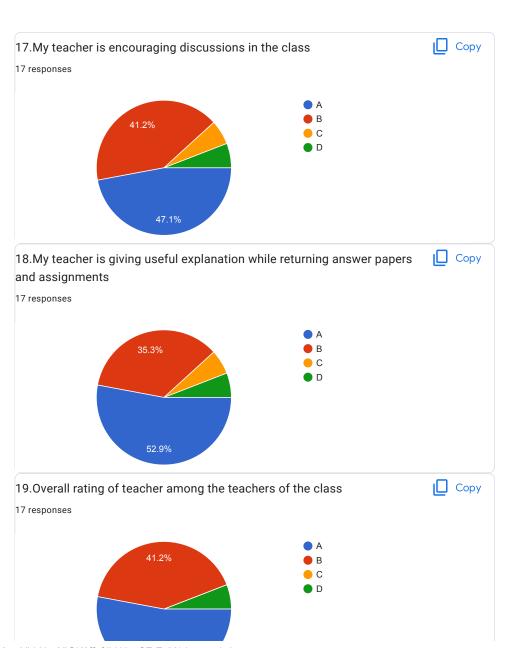

## Google Forms

| 20.0verall Impression/Remark                                                                       |
|----------------------------------------------------------------------------------------------------|
| 28 responses                                                                                       |
| Good                                                                                               |
| -                                                                                                  |
| No                                                                                                 |
| Excellent                                                                                          |
| A                                                                                                  |
|                                                                                                    |
| Very good teacher and able to understand everything that has been taught .                         |
| Excellent                                                                                          |
| •                                                                                                  |
| Very good                                                                                          |
| Understood the teaching.                                                                           |
| Best Teaching Style                                                                                |
| Excellent                                                                                          |
| Sir was good at explaination and helped us a lot. he was always there to support and encourage us. |
| Overall good                                                                                       |
| Everything good                                                                                    |
| My teacher is helpful to all students also My teacher is well prepared for the class at all        |