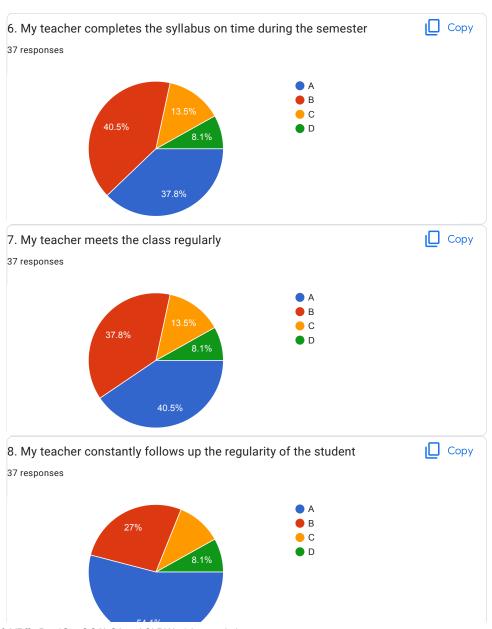

## BVCOEW, Faculty Feed Back Form, A.Y.2021-22, Sem-I Department: Computer Engineering Class: S.E. A:Excellent B: Good C: Average D:Below Average **Discrete Mathematics** Name of Staff Member \* Prof.N.I.Dalvi Were you in the defaulter list of the subject \* Yes No 1.My teacher is punctual to the class \* ( ) A B

| 2.I understand easily what my teacher is teaching *           |
|---------------------------------------------------------------|
| ○ A                                                           |
|                                                               |
| ○ c                                                           |
| O D                                                           |
|                                                               |
| 3. My teacher is well prepared for the class at all classes * |
| ○ A                                                           |
|                                                               |
| ○ c                                                           |
| O D                                                           |
|                                                               |
| 4.My teacher communicates clearly *                           |
| ○ A                                                           |
| ОВ                                                            |
|                                                               |
| O D                                                           |
|                                                               |