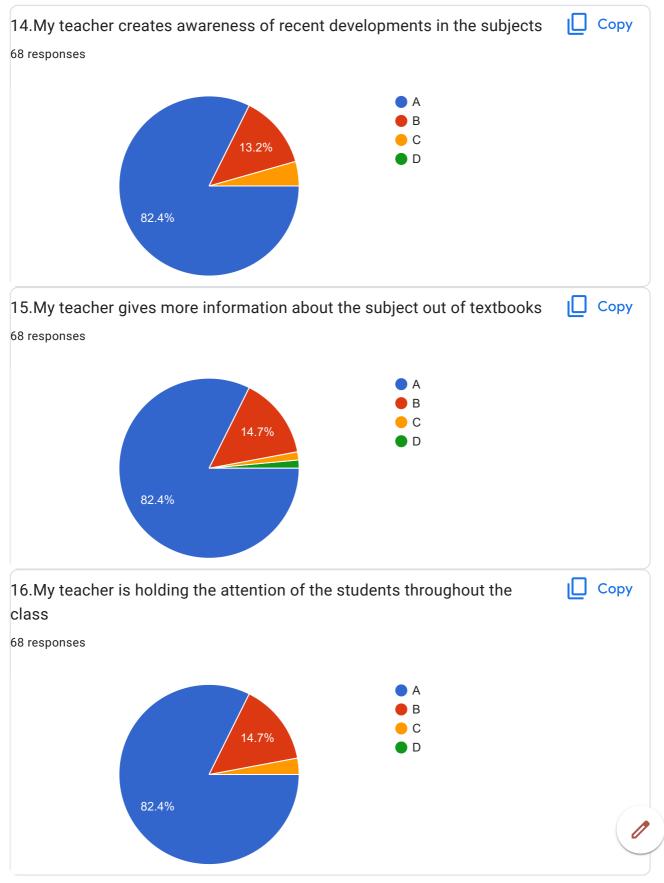

|   |
| Best Teaching Style                                                                                 |   |
| Excellent                                                                                           |   |
| Excellent                                                                                           |   |
| Mam was good at explaination and helped us a lot. She was always there to support and encourage us. |   |
| My teacher takes active part in all students co-curricular activities                               |   |
|                                                                                                     | 6 |

DVCUEVV reed back rolli A.Y.ZUZI-ZZ Selli-II

## Web Application Development















| 20.0verall Impression/Remark                                                                        |   |
|-----------------------------------------------------------------------------------------------------|---|
| 27 responses                                                                                        |   |
| Good                                                                                                |   |
| Good                                                                                                |   |
| -                                                                                                   |   |
| A                                                                                                   |   |
| Overall good