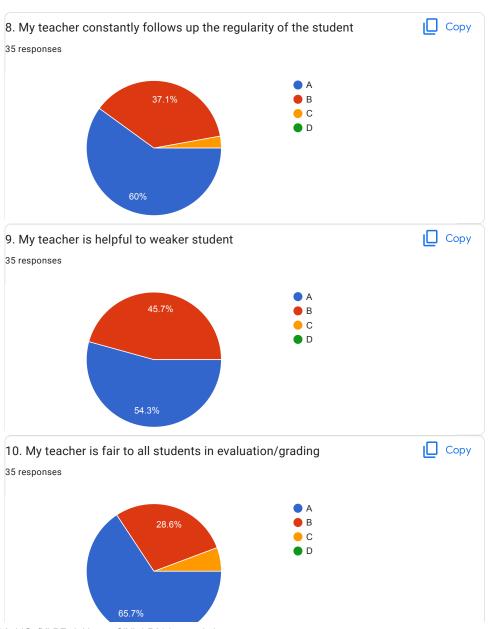

|
| ○ B                                                                                        |
| ○ c                                                                                        |
| $\bigcirc$ D                                                                               |
|                                                                                            |
| 20.Overall Impression/Remark                                                               |
|                                                                                            |

This content is neither created nor endorsed by Google.

Google Forms

































BVCOEW Faculty FeedBack Form A.Y.2021-22, Sem-II

Information and Cyber Security





































BVCOEW Faculty FeedBack Form A.Y.2021-22, Sem-II

Elective III(Compilers)





































BVCOEW Faculty FeedBack Form A.Y.2021-22, Sem-II



































| Good |  |  |  |
|------|--|--|--|
| Good |  |  |  |
| good |  |  |  |

This content is neither created nor endorsed by Google. Report Abuse - Terms of Service - Privacy Policy

Google Forms



| BVCOEW, Faculty Feedback Form A.Y2021-22 Sem-II  Department: Computer Engineering Class:B.E.  A:Excellent B: Good C: Average D:Below Average |
|----------------------------------------------------------------------------------------------------------------------------------------------|
| Machine Learning