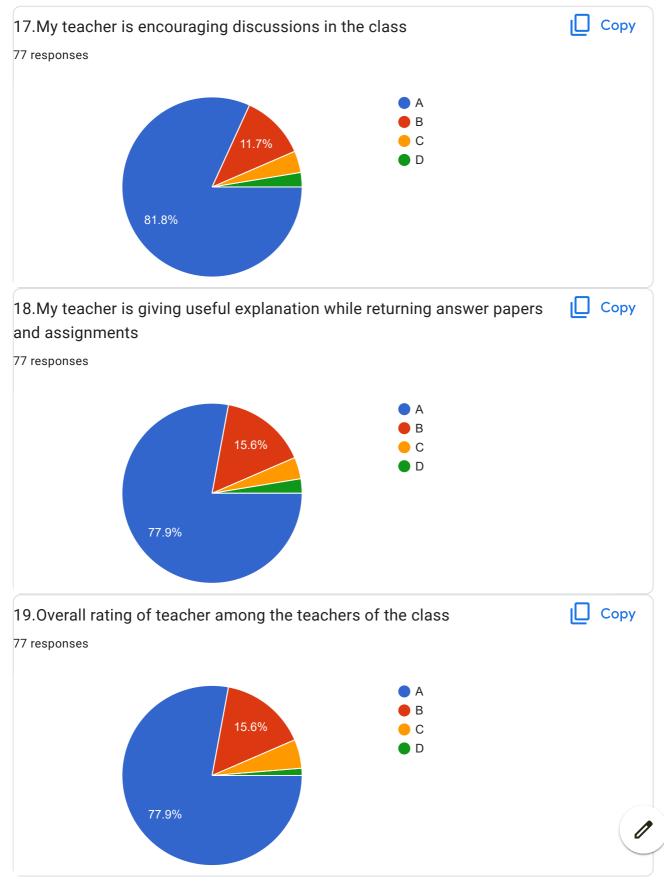

|
| Great                                                                               |
| Best Teaching Style                                                                 |
| Good teaching quality in my teacher.                                                |
| They givee us very good practical knowledge                                         |
| Teaching method is good                                                             |
| Cir was good at avalaination and halped up a let, he was always there to aumnor and |



Sir was good at explaination and helped us a lot. he was always there to support and

17/42

encourage us.

Overall good

Everything Good

Excellent

## BVCOEW Feed Back Form A.Y.2021-22 Sem-I

















| 20.Overall Impression/Remark                                      |
|-------------------------------------------------------------------|
| 34 responses                                                      |
|                                                                   |
|                                                                   |
| Good                                                              |
|                                                                   |
| No                                                                |
| Excellent                                                         |
| Overall good                                                      |
| I easily understand what Ashwini Ma'am teaches                    |
| A