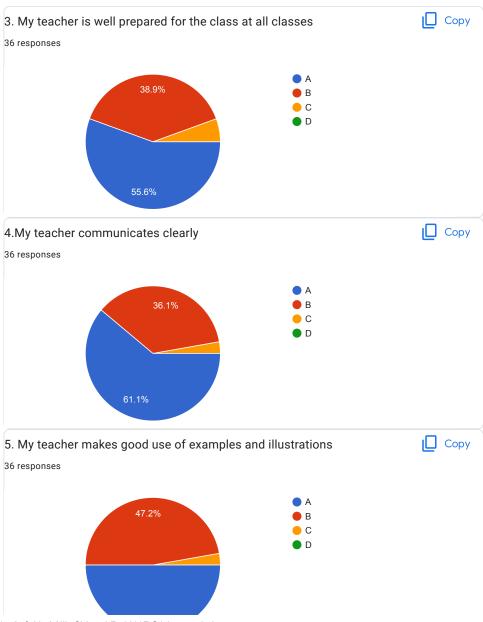

| 2.I understand easily what my teacher is teaching *           |
|---------------------------------------------------------------|
| ○ A                                                           |
|                                                               |
| ○ c                                                           |
| O D                                                           |
|                                                               |
| 3. My teacher is well prepared for the class at all classes * |
| ○ A                                                           |
|                                                               |
| ○ c                                                           |
| O D                                                           |
|                                                               |
| 4.My teacher communicates clearly *                           |
| ○ A                                                           |
| ОВ                                                            |
|                                                               |
| O D                                                           |
|                                                               |