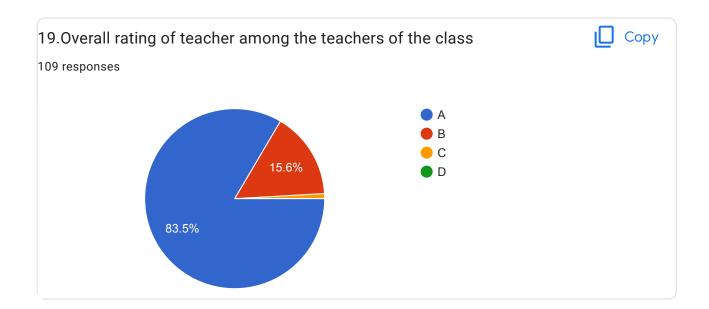

Beautifully kind                                                                                                                                                                                                                                              |  |
| Understanding                                                                                                                                                                                                                                                 |  |
| Patient                                                                                                                                                                                                                                                       |  |























| 20.0verall Impression/Remark<br>85 responses               |   |
|------------------------------------------------------------|---|
|                                                            |   |
| Good                                                       |   |
| Excellent                                                  |   |
| Excellent                                                  |   |
| Very good                                                  |   |
| Nice Fair                                                  |   |
| Good teacher                                               |   |
| A                                                          |   |
| Very nice Teaching                                         |   |
| В