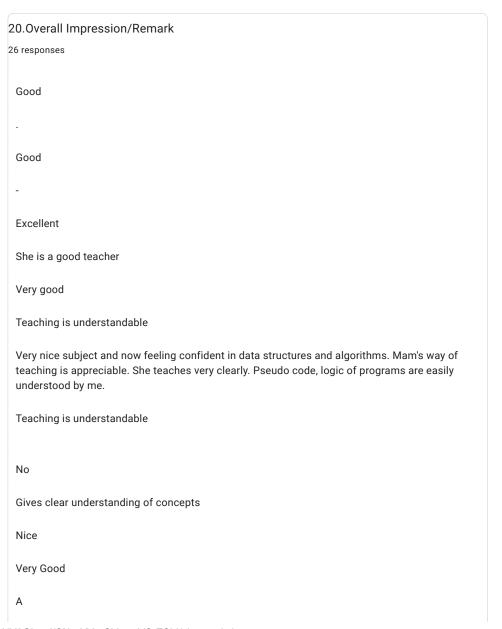

### Data Structures & Algorithms

| 20.0verall Impression/Remark                                              |
|---------------------------------------------------------------------------|
| 44 responses                                                              |
| Good                                                                      |
| Excellent                                                                 |
| Excellent                                                                 |
| Best                                                                      |
| A                                                                         |
| •                                                                         |
| No                                                                        |
| NA                                                                        |
| 0                                                                         |
| Good                                                                      |
| Maam taught us every concept thoroughly.                                  |
| Every concept get cleared                                                 |
| Nice teaching                                                             |
| Nice                                                                      |
| -                                                                         |
| Practical implementation was a plus point. All the concepts were cleared. |
| Overall, mam was good in her teaching.                                    |
| Nice                                                                      |