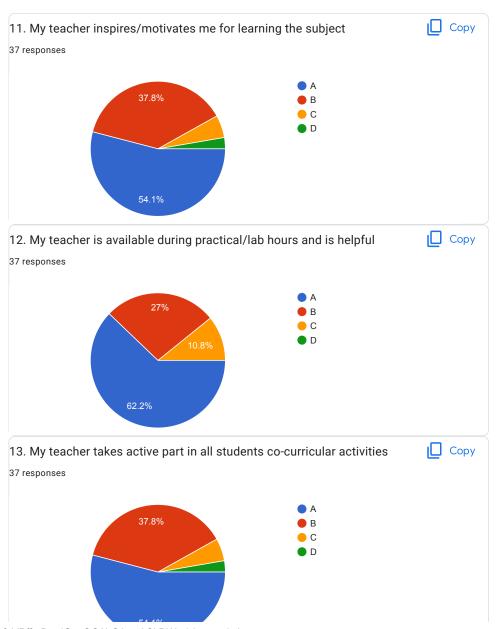

| 2.I understand easily what my teacher is teaching *           |
|---------------------------------------------------------------|
| ○ A                                                           |
|                                                               |
| ○ c                                                           |
| O D                                                           |
|                                                               |
| 3. My teacher is well prepared for the class at all classes * |
| ○ A                                                           |
|                                                               |
| ○ c                                                           |
| O D                                                           |
|                                                               |
| 4.My teacher communicates clearly *                           |
| ○ A                                                           |
| ОВ                                                            |
|                                                               |
| O D                                                           |
|                                                               |