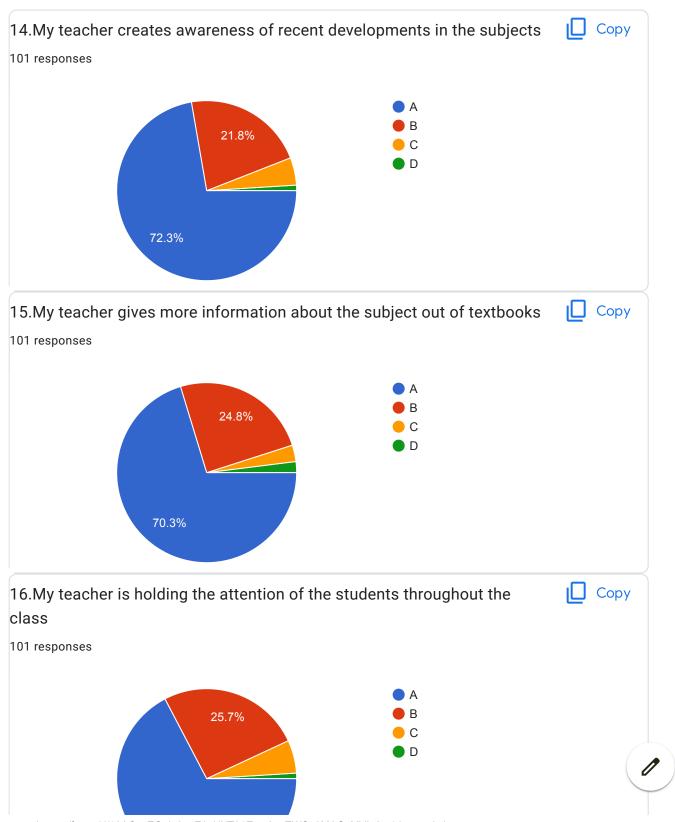

| 2.I understand easily what my teacher is teaching *           |
|---------------------------------------------------------------|
| ○ A                                                           |
|                                                               |
| ○ c                                                           |
| O D                                                           |
|                                                               |
| 3. My teacher is well prepared for the class at all classes * |
| ○ A                                                           |
|                                                               |
| ○ c                                                           |
| O D                                                           |
|                                                               |
| 4.My teacher communicates clearly *                           |
| ○ A                                                           |
| ОВ                                                            |
|                                                               |
| O D                                                           |
|                                                               |