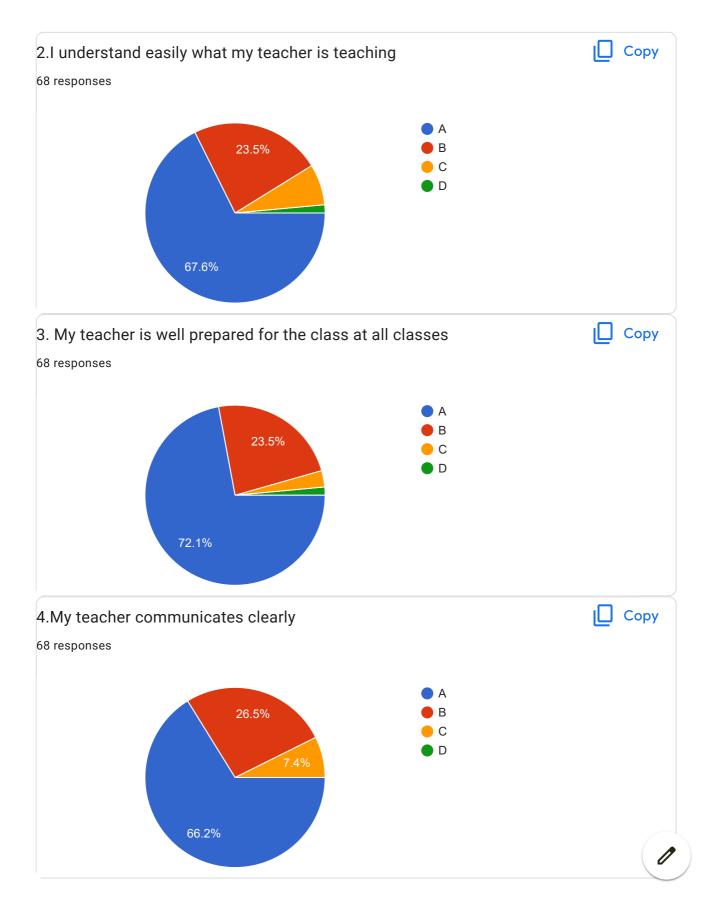

|
| Way of teaching is very nice                                                                   |
| Nice teaching                                                                                  |
| -                                                                                              |
| Practical implementation was a plus point. Every concepts were cleared.                        |
| Overall, mam was good in her teaching.                                                         |
| She has quite good teaching skills. She explains the concepts in a very understandable manner. |



mer voice is not clear.. But good in teaching she must speak roudly it clearly

excellent practical knowledge

BVCOEW FeedBack Form A.Y.2021-22 Sem-I



72.1%













| 20.0verall Impression/Remark                                                    |
|---------------------------------------------------------------------------------|
| 43 responses                                                                    |
| Good                                                                            |
| Excellent                                                                       |
| Excellent                                                                       |
| Good                                                                            |
| Nice                                                                            |
| A                                                                               |
|