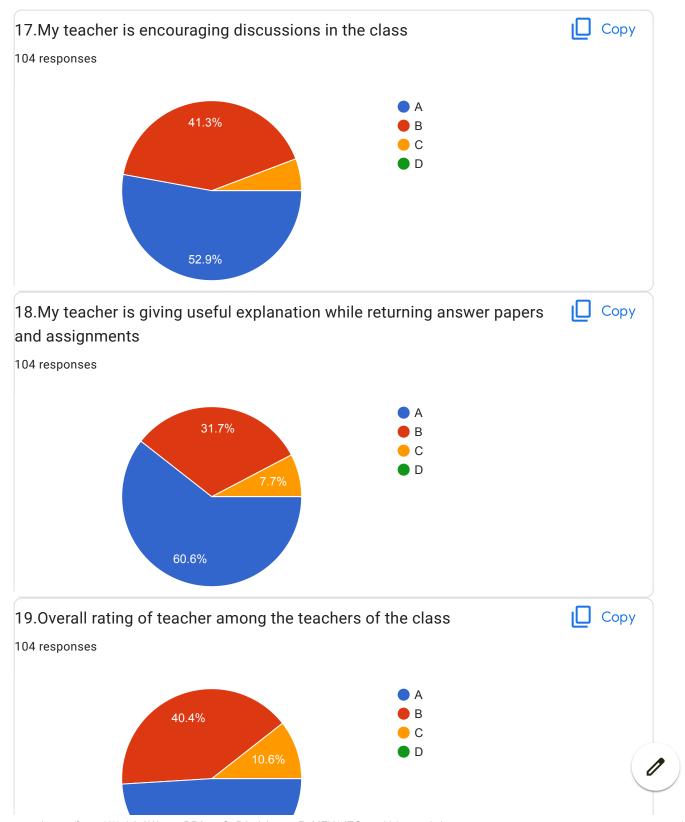

to us. Overall he is perfect for teaching us.

Sir teach very well .I can understand all thing clearly

Method of teaching is good.

The best teacher ever

Very careful about the studies and feel for students

Nice teacher

It was good

Overall impression is very good

Very good teaching

Outstanding

Naikwadi sir very good to teach the students..

Teaching is too good and they help me to get interest in that subject and they always support to solve questions and encourage all the students. I am very thankful for it.

Great teacher



Excellent,good

Excellent teacher and person honoured to Be your Student Sir

I would like to give 5 Stars for overall teacher staff for our division with amazing teaching strategies and presentation

BVCOEW FeedBack Form F.E. Sem-II





43.3%









49%



| 20.0verall Impression/Remark                                                                                                                        |
|-----------------------------------------------------------------------------------------------------------------------------------------------------|
| 85 responses                                                                                                                                        |
| Good                                                                                                                                                |
| Good                                                                                                                                                |
| Excellent