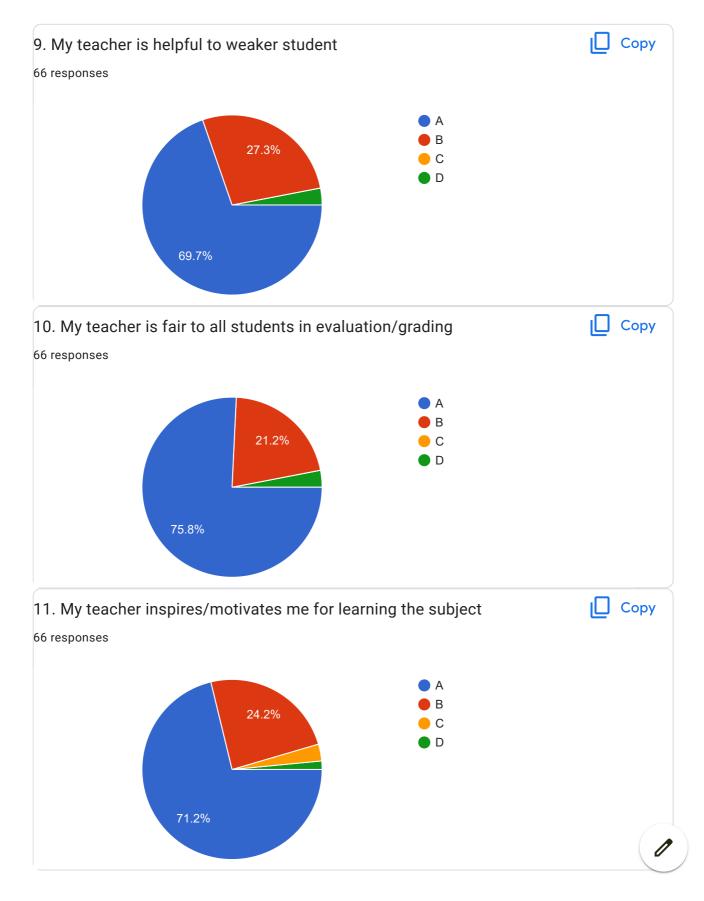

|  |
| Good                                                                                                |  |

This content is neither created nor endorsed by Google. Report Abuse - Terms of Service - Privacy Policy

## Google Forms



















## 20.Overall Impression/Remark 21 responses Good Na Excellent Good NA Teaching techniques are Good . Explains every topic properly. Solves queries immediately. Nice Teacher Very Good Excellent

## Software Design & Modeling

















BVCOEW FeedBack Form A.Y.2021-22 Sem-I























BVCOEW FeedBack Form A.Y.2021-22 Sem-I























BVCOEW FeedBack Form A.Y.2021-22 Sem-I

## Software Testing and Quality Assurance





















| 20.Overall Impression/Remark |  |
|------------------------------|--|
| 9 responses                  |  |
| Good                         |  |
| Excellent                    |  |
| Good                         |  |
| -                            |  |
| Na                           |  |
| NA                           |  |
| Good Teaching                |  |
| _                            |  |
| Very Good                    |  |

This content is neither created nor endorsed by Google. Report Abuse - Terms of Service - Privacy Policy

## Google Forms





















| 20.Overall Impression/Remark |  |
|------------------------------|--|
| 45 responses                 |  |
| Good                         |  |
| Good                         |  |
| Nice                         |