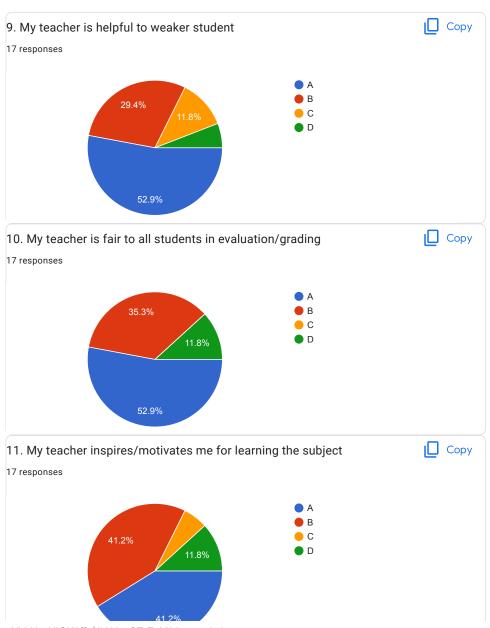

| 2.I understand easily what my teacher is teaching *           |
|---------------------------------------------------------------|
| ○ A                                                           |
|                                                               |
| ○ c                                                           |
| O D                                                           |
|                                                               |
| 3. My teacher is well prepared for the class at all classes * |
| ○ A                                                           |
|                                                               |
| ○ c                                                           |
| O D                                                           |
|                                                               |
| 4.My teacher communicates clearly *                           |
| ○ A                                                           |
| ОВ                                                            |
|                                                               |
| O D                                                           |
|                                                               |