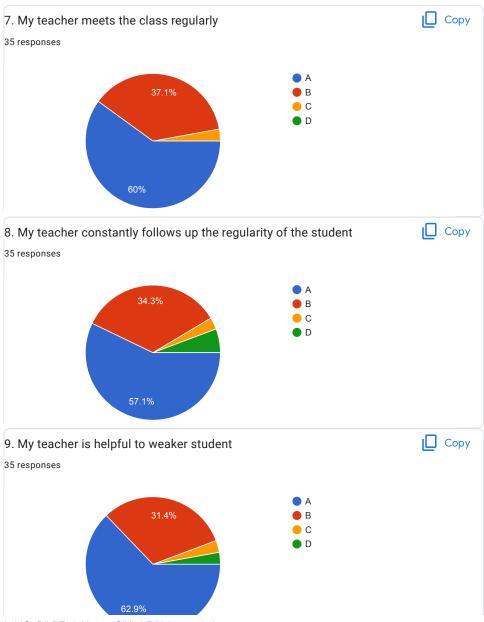

chers of the class *                             |
| A                                                                                          |
| ○ B                                                                                        |
| ○ c                                                                                        |
| $\bigcirc$ D                                                                               |
|                                                                                            |
| 20.Overall Impression/Remark                                                               |
|                                                                                            |

This content is neither created nor endorsed by Google.

Google Forms

































BVCOEW Faculty FeedBack Form A.Y.2021-22, Sem-II

Information and Cyber Security





































BVCOEW Faculty FeedBack Form A.Y.2021-22, Sem-II

Elective III(Compilers)





































BVCOEW Faculty FeedBack Form A.Y.2021-22, Sem-II



































| Good |  |  |  |
|------|--|--|--|
| Good |  |  |  |
| good |  |  |  |

This content is neither created nor endorsed by Google. Report Abuse - Terms of Service - Privacy Policy

Google Forms



| BVCOEW, Faculty Feedback Form A.Y2021-22 Sem-II  Department: Computer Engineering Class:B.E.  A:Excellent B: Good C: Average D:Below Average |
|------------------------------------------------------------------------------------------------------------------------------