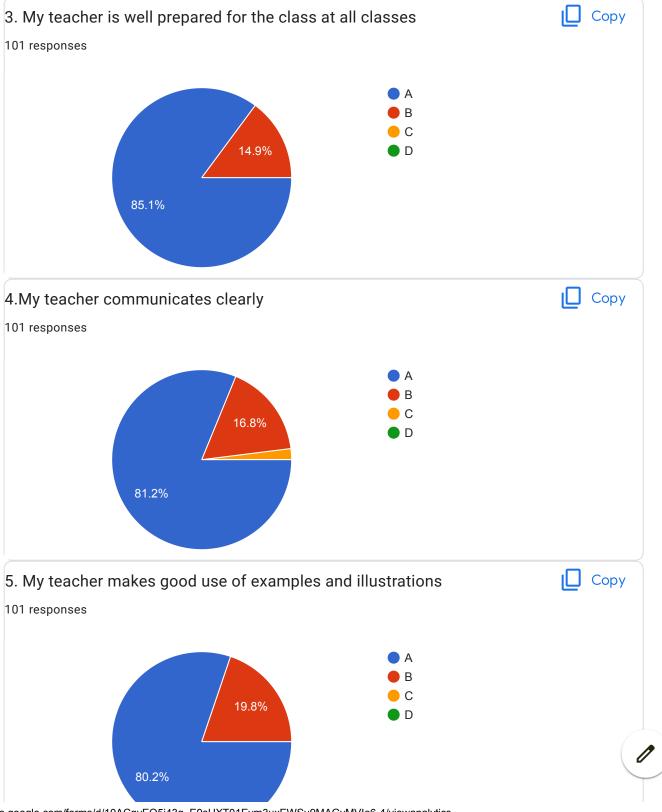

| 2.I understand easily what my teacher is teaching *           |
|---------------------------------------------------------------|
| ○ A                                                           |
|                                                               |
| ○ c                                                           |
| O D                                                           |
|                                                               |
| 3. My teacher is well prepared for the class at all classes * |
| ○ A                                                           |
|                                                               |
| ○ c                                                           |
| O D                                                           |
|                                                               |
| 4.My teacher communicates clearly *                           |
| ○ A                                                           |
| ОВ                                                            |
|                                                               |
| O D                                                           |
|                                                               |