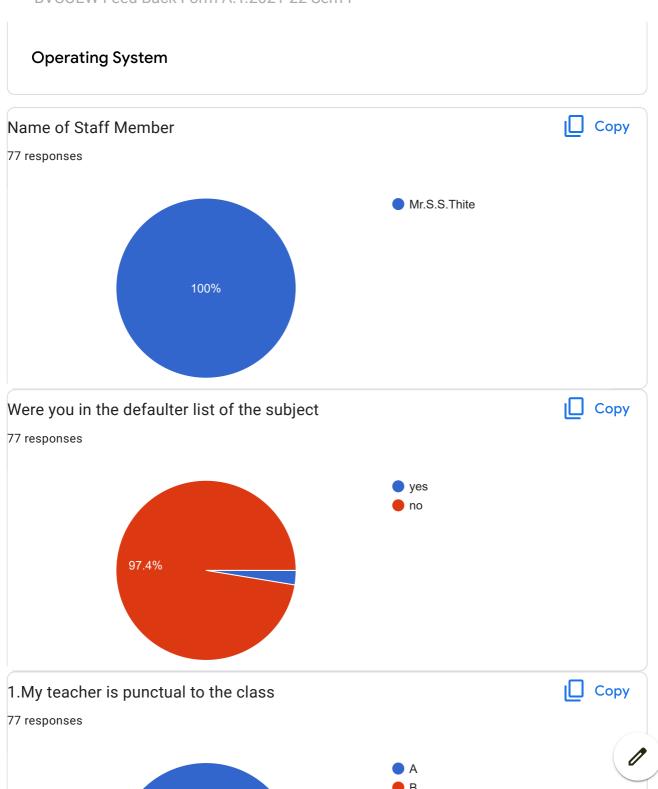

## BVCOEW, Faculty Feed Back Form, A.Y.2021-22, Sem-I Department: Computer Engineering Class: S.E. A:Excellent B: Good C: Average D:Below Average **Discrete Mathematics** Name of Staff Member \* Prof.N.I.Dalvi Were you in the defaulter list of the subject \* Yes No 1.My teacher is punctual to the class \* ( ) A B