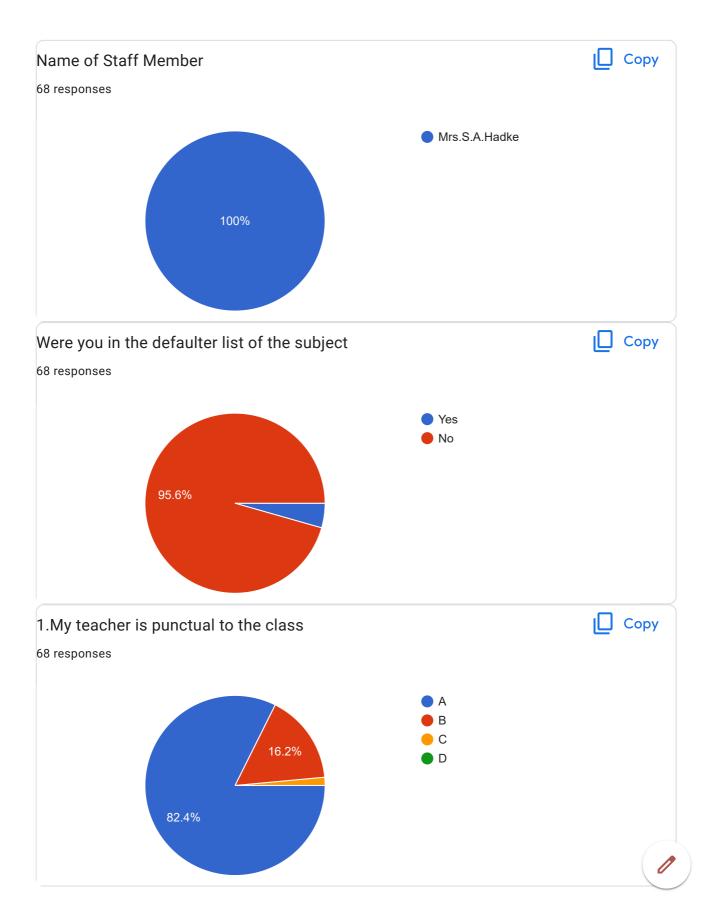

|   |
| Best Teaching Style                                                                                 |   |
| Excellent                                                                                           |   |
| Excellent                                                                                           |   |
| Mam was good at explaination and helped us a lot. She was always there to support and encourage us. |   |
| My teacher takes active part in all students co-curricular activities                               |   |
|                                                                                                     | 6 |

DVCUEVV reed back rolli A.Y.ZUZI-ZZ Selli-II

## Web Application Development















| 20.0verall Impression/Remark                                                                        |   |
|-----------------------------------------------------------------------------------------------------|---|
| 27 responses                                                                                        |   |
| Good                                                                                                |   |
| Good                                                                                                |   |
| -                                                                                                   |   |
| A                                                                                                   |   |
| Overall good