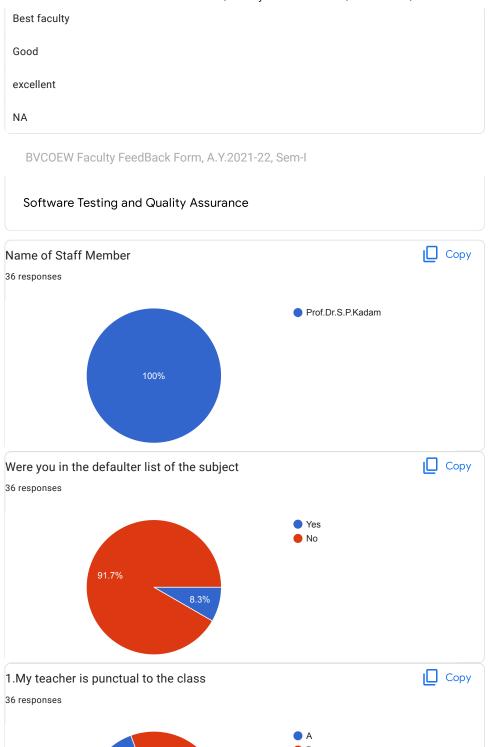

| 20.0verall Impression/Remark                    |   |
|-------------------------------------------------|---|
| 45 responses                                    |   |
| Good                                            |   |
| Nice                                            |   |
| Excellent                                       |   |
| Excellent                                       |   |
| Good                                            |   |
| В                                               |   |
| -                                               |   |
| No                                              |   |
| It's fine                                       |   |
| NA                                              |   |
| Mam was nice and helpful.                       |   |
| Very good                                       |   |
| Nice teaching                                   |   |
| It's my honor to teaching by my teacher         |   |
| Concepts were cleared.                          |   |
| Overall, mam was good in her teaching.          |   |
| Her teaching is quite good and she is punctual. | 0 |
| DM ma'am teaches us in good way.                |   |

Great ⚠
All teachers are good