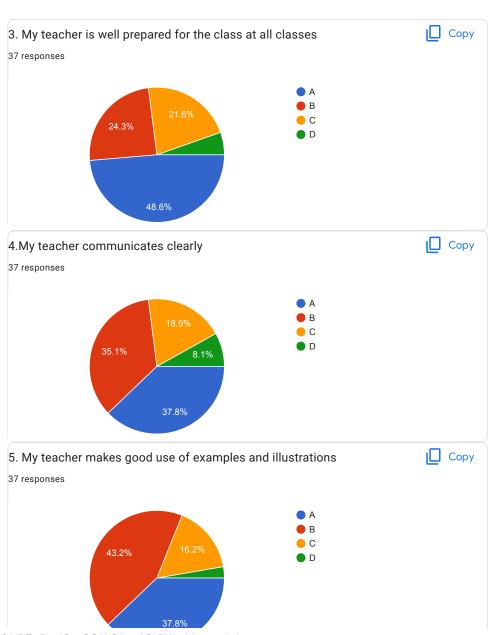

## BVCOEW, Faculty Feed Back Form, A.Y.2021-22, Sem-I Department: Computer Engineering Class: S.E. A:Excellent B: Good C: Average D:Below Average **Discrete Mathematics** Name of Staff Member \* Prof.N.I.Dalvi Were you in the defaulter list of the subject \* Yes No 1.My teacher is punctual to the class \* ( ) A B

| 2.I understand easily what my teacher is teaching *           |
|---------------------------------------------------------------|
| ○ A                                                           |
|                                                               |
| ○ c                                                           |
| O D                                                           |
|                                                               |
| 3. My teacher is well prepared for the class at all classes * |
| ○ A                                                           |
|                                                               |
| ○ c                                                           |
| O D                                                           |
|                                                               |
| 4.My teacher communicates clearly *                           |
| ○ A                                                           |
| ОВ                                                            |
|                                                               |
| O D                                                           |
|                                                               |