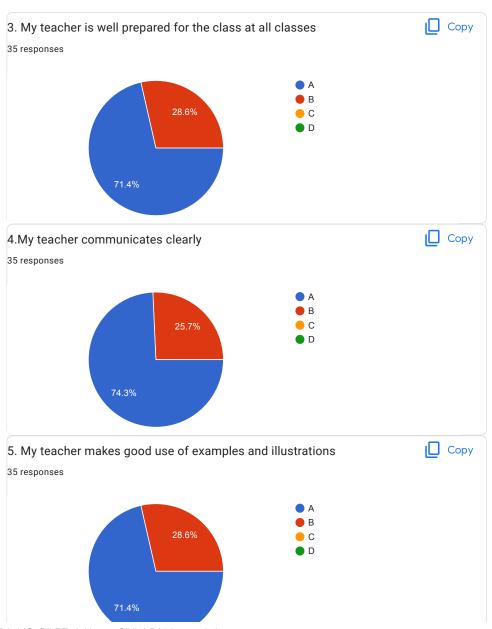

## BVCOEW, Faculty Feed Back Form, A.Y.2021-22, Sem-I Department: Computer Engineering Class: S.E. A:Excellent B: Good C: Average D:Below Average **Discrete Mathematics** Name of Staff Member \* Prof.N.I.Dalvi Were you in the defaulter list of the subject \* Yes No 1.My teacher is punctual to the class \* ( ) A B

| 2.I understand easily what my teacher is teaching *           |
|---------------------------------------------------------------|
| ○ A                                                           |
|                                                               |
| ○ c                                                           |
| O D                                                           |
|                                                               |
| 3. My teacher is well prepared for the class at all classes * |
| ○ A                                                           |
|                                                               |
| ○ c                                                           |
| O D                                                           |
|                                                               |
| 4.My teacher communicates clearly *                           |
| ○ A                                                           |
| ОВ                                                            |
|                                                               |
| O D                                                           |
|                                                               |