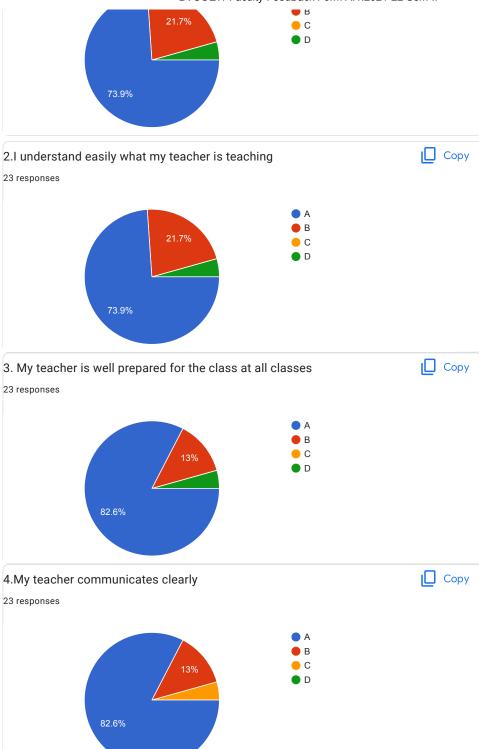

|
| $\bigcirc$ D                                                                               |
|                                                                                            |
| 20.Overall Impression/Remark                                                               |
| Average                                                                                    |
|                                                                                            |

This content is neither created nor endorsed by Google.

Google Forms



































BVCOEW Faculty FeedBack Form A.Y.2021-22 Sem-II

Web Technology

































60.9%



































































| 20.Overall Impression/Remark                             |
|----------------------------------------------------------|
| 10 responses                                             |
|                                                          |
| Good                                                     |
| Good                                                     |
|                                                          |
| Excellent                                                |
| 10/10                                                    |
|                                                          |
|                                                          |
| Sir the quality of teaching you have is quite excellent. |
|