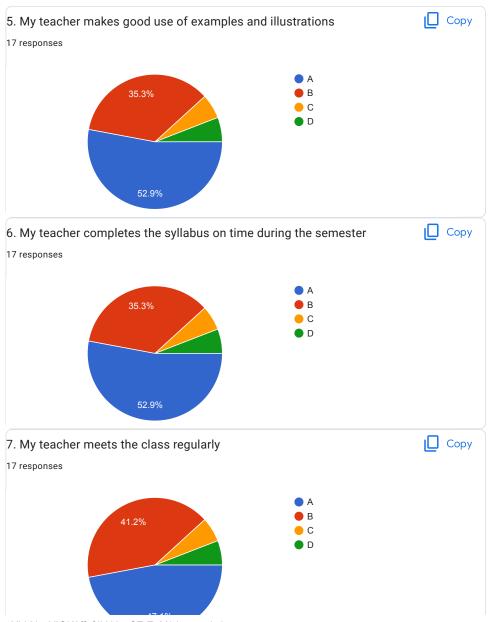

|
|                                                                                            |
| 20.Overall Impression/Remark                                                               |
| Good                                                                                       |

This content is neither created nor endorsed by Google.

Google Forms































































52.9%



BVCOEW, Faculty FeedBack Form, A.Y.2021-22, Sem-I

System Programming and Operating System































52.9%







BVCOEW Faculty FeedBack Form, A.Y.2021-22, Sem-I





































Great :)

BVC0EW Faculty FeedBack Form, A.Y.2021-22, Sem-I





































47.1%



BVCOEW Faculty FeedBack Form, A.Y.2021-22, Sem-I

Elective-I: Human Computer Interface



































| Great :) |  |  |  |
|----------|--|--|--|

This content is neither created nor endorsed by Google. Report Abuse - Terms of Service - Privacy Policy

Google Forms



| BVCOEW , Faculty Feed Back Form, A.Y.2021-22, Sem-I  Department : Computer Engineering Class: T.E.  A:Excellent B: Good C: Average D:Below Average |
|----------------------------------------------------------------------------------------------------------------------------------------------------|
|                                                                                                                                                    |
| Data base Management