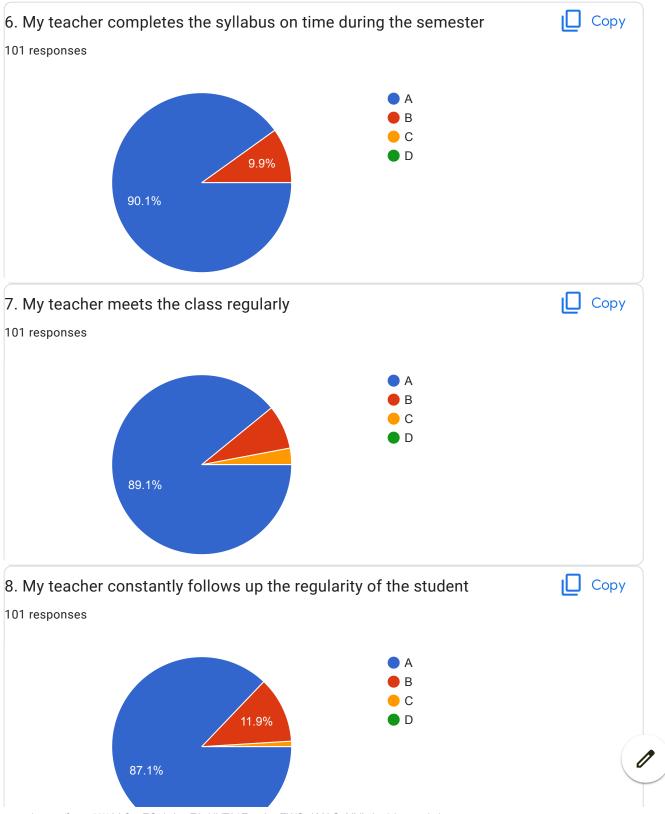

|  |  |
| Very much particular, sincere and caring for students                                |  |  |
| Sir teaches very well.                                                               |  |  |
| Very Good and Supportive                                                             |  |  |
| He is a good Math's teacher (GFM)                                                    |  |  |
| Sir has taken efforts to teach us. And sir teaches very well                         |  |  |
|                                                                                      |  |  |



He is really a excellent teacher.

Too good in teaching, I understand his teaching very well.

BVCOEW FeedBack Form F.E. Sem-II

























| 20.0verall Impression/Remark                                                                                                         |
|--------------------------------------------------------------------------------------------------------------------------------------|
| 77 responses                                                                                                                         |
| Good                                                                                                                                 |
| Excellent                                                                                                                            |
| Excellent