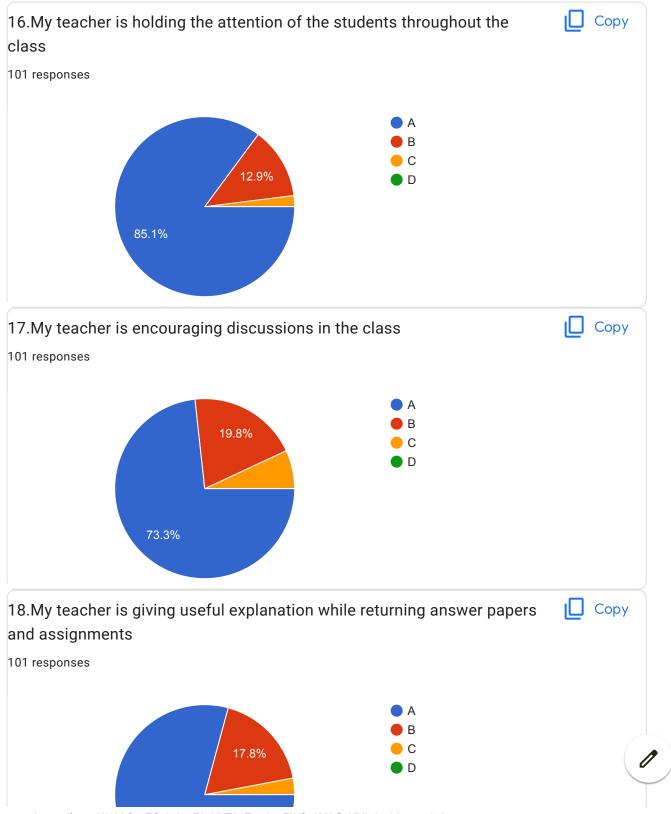

|
| Extremely good                                                                                                                                                                                                                                                                                                                                                                                                                                                                                                            |

This content is neither created nor endorsed by Google. Report Abuse - Terms of Service - Privacy Policy

## Google Forms























| 20.0verall Impression/Remark                                                         |  |  |
|--------------------------------------------------------------------------------------|--|--|
| 74 responses                                                                         |  |  |
| Good                                                                                 |  |  |
| Excellent                                                                            |  |  |
| Good                                                                                 |  |  |
| Excellent                                                                            |  |  |
| Very good                                                                            |  |  |
| Great