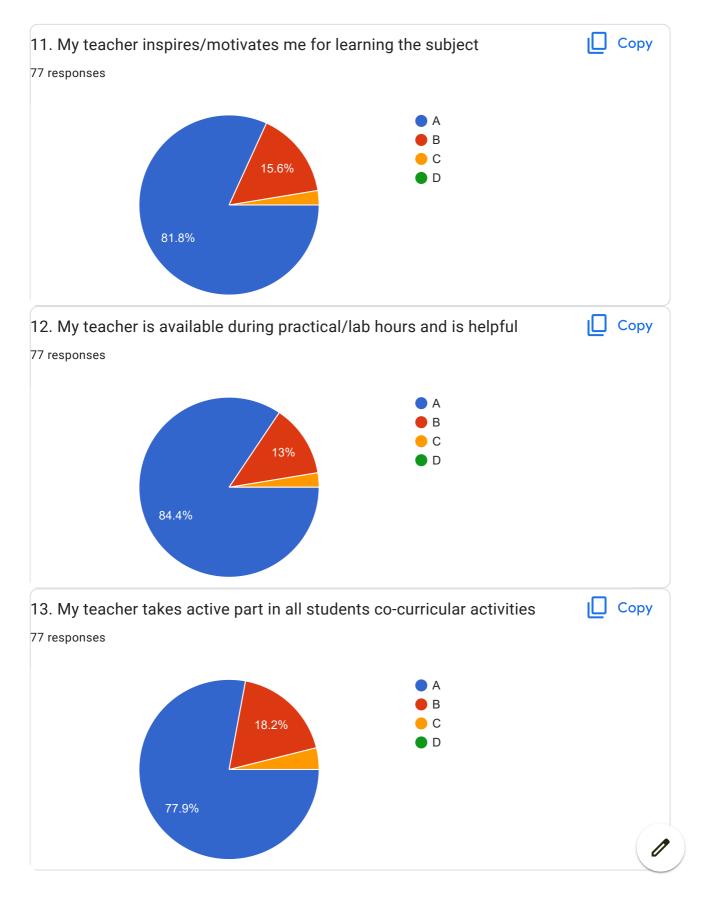

Nice                                                                                                |
| Very nice Teaching                                                                                  |
| Understood the teaching.                                                                            |
| Best Teaching Style                                                                                 |
| My teacher teaches very good in the subject                                                         |
| Teaching method is good                                                                             |
| Mam was good at explaination and helped us a lot. She was always there to support and encourage us. |



Overall Good

Good

BVCOEW FeedBack Form A.Y.2021-22 Sem-I

















| 20.Overall Impression/Remark                                                                        |  |
|-----------------------------------------------------------------------------------------------------|--|
| 31 responses                                                                                        |  |
| Good                                                                                                |  |
| G000                                                                                                |  |
|                                                                                                     |  |
| No                                                                                                  |  |
| A