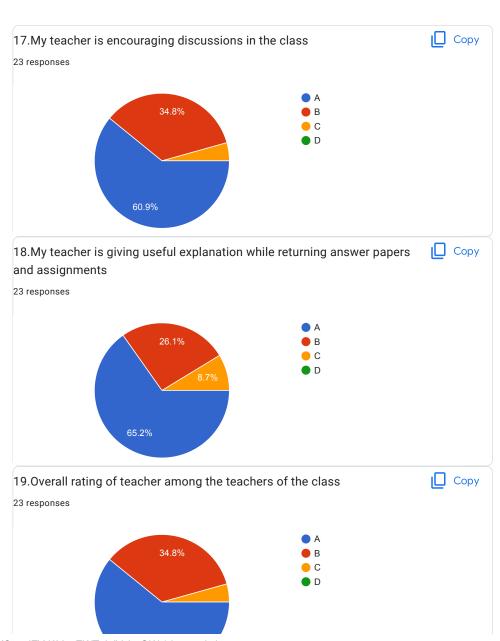

| 20.0verall Impression/Remark                    |   |
|-------------------------------------------------|---|
| 45 responses                                    |   |
| Good                                            |   |
| Nice                                            |   |
| Excellent                                       |   |
| Excellent                                       |   |
| Good                                            |   |
| В                                               |   |
| -                                               |   |
| No                                              |   |
| It's fine                                       |   |
| NA                                              |   |
| Mam was nice and helpful.                       |   |
| Very good                                       |   |
| Nice teaching                                   |   |
| It's my honor to teaching by my teacher         |   |
| Concepts were cleared.                          |   |
| Overall, mam was good in her teaching.          |   |
| Her teaching is quite good and she is punctual. | 0 |
| DM ma'am teaches us in good way.                |   |

Great ⚠
All teachers are good

### BVCOEW FeedBack Form A.Y.2021-2022 Sem-I

| 20.0verall Impression/Remark 45 responses                                                               |
|---------------------------------------------------------------------------------------------------------|
| Excellent                                                                                               |
| Good                                                                                                    |
| Excellent                                                                                               |
| Nice                                                                                                    |
| A                                                                                                       |
| -                                                                                                       |
| No                                                                                                      |
| NA                                                                                                      |
| Good                                                                                                    |
| Maam was attentive and helpful through out the semister.                                                |
| Way of teaching is just awsome                                                                          |
| Nice teaching                                                                                           |
| Thank you for teaching me and thank you for clear my doubts                                             |
| She teaches great! All doubts were great!                                                               |
| Overall, mam was good in her teaching.                                                                  |
| Nice                                                                                                    |
| Best teaching experience. She clears each and every doubt of every individual. Amazing teaching skills. |