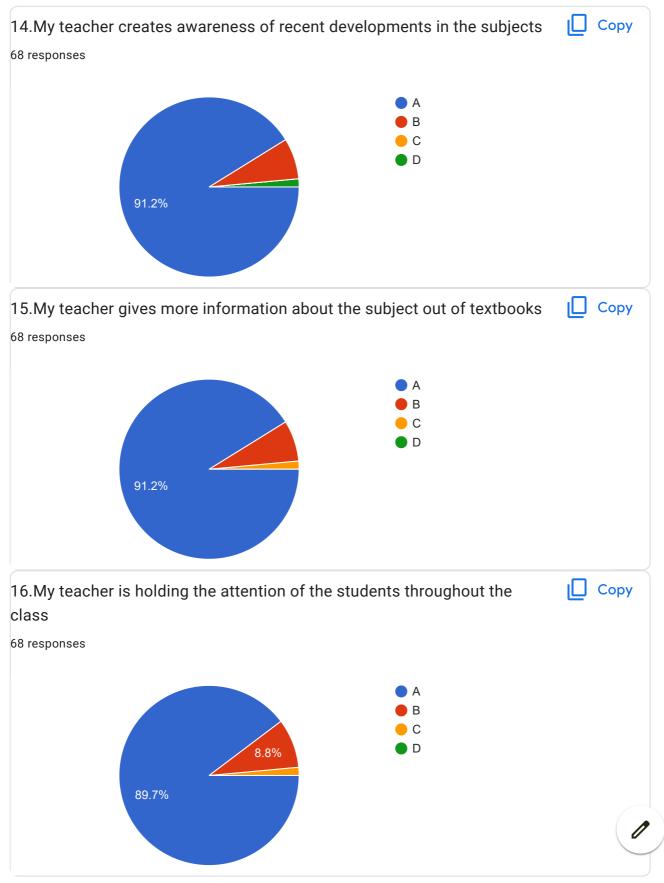

## Google Forms

| 20.Overall Impression/Remark                                                            |
|-----------------------------------------------------------------------------------------|
| 34 responses                                                                            |
| Good                                                                                    |
|                                                                                         |
| -                                                                                       |
|                                                                                         |
| No                                                                                      |
| A                                                                                       |
| Overall good                                                                            |
| Excellent                                                                               |
| She is teaching methods is very good.                                                   |
| Good teaching technique                                                                 |
| Very nice                                                                               |
| Understood the teaching.                                                                |
| Excellent                                                                               |
| good                                                                                    |
| Very good                                                                               |
| Best Teaching Style                                                                     |
| My Teacher gives alot of good thing related to teaching and also another than syllabus. |
| They gives us their time to improve our knowledge                                       |
| Teaching method is good                                                                 |

Mam was good at explaination and helped us a lot. She was always there to support and encourage us.

Ok

Good

Average

BVCOEW Feed Back Form A.Y.2021-22 Sem-I

| 20.0verall Impression/Remark                                                        |
|-------------------------------------------------------------------------------------|
| 35 responses                                                                        |
| Good                                                                                |
| Excellent                                                                           |
| -                                                                                   |
| No                                                                                  |
| A                                                                                   |
|                                                                                     |
| Excellent                                                                           |
| He is always take care about students is understood or not.                         |
| Very good                                                                           |
| Goood                                                                               |
| Sir always be well prepared teaching is very nice                                   |
| Understood the teaching.                                                            |
| Great                                                                               |
| Best Teaching Style                                                                 |
| Good teaching quality in my teacher.                                                |
| They givee us very good practical knowledge                                         |
| Teaching method is good                                                             |
| Cir was good at avalaination and halped up a let, he was always there to aumnor and |

Sir was good at explaination and helped us a lot. he was always there to support and

17/42

encourage us.

Overall good

Everything Good

Excellent

## BVCOEW Feed Back Form A.Y.2021-22 Sem-I

| 20.Overall Impression/Remark                                      |
|-------------------------------------------------------------------|
| 34 responses                                                      |
|                                                                   |
|                                                                   |
| Good                                                              |
|                                                                   |
| No                                                                |
| Excellent                                                         |
| Overall good                                                      |
| I easily understand what Ashwini Ma'am teaches                    |
| A                                                                 |
| She is tech well and take care about all students are understood. |
| Nice                                                              |
| Goood                                                             |
| Mam reaches topics very nicely                                    |
| Understood the teaching.                                          |
| Excellent                                                         |
| Good                                                              |
| Best Teaching Style                                               |
| My teacher has good knowledge about teaching                      |
| Teaching method is good                                           |

Good

Mam was good at explaination and helped us a lot. She was always there to support and encourage us.

Average

BVCOEW FeedBack Form A.Y.2021-22 Sem-I

| 20.0verall Impression/Remark                                                                        |
|-----------------------------------------------------------------------------------------------------|
| 33 responses                                                                                        |
| Good                                                                                                |
| -                                                                                                   |
| Excellent                                                                                           |
| No                                                                                                  |
| A                                                                                                   |
| •                                                                                                   |
| Seema Ma'am is always ready for any help.                                                           |
| Excellent                                                                                           |
| •                                                                                                   |
| She is tech very good and she is always frackly with all students.                                  |
| Nice                                                                                                |
| Very nice Teaching                                                                                  |
| Understood the teaching.                                                                            |
| Best Teaching Style                                                                                 |
| My teacher teaches very good in the subject                                                         |
| Teaching method is good                                                                             |
| Mam was good at explaination and helped us a lot. She was always there to support and encourage us. |

Overall Good

Good

BVCOEW FeedBack Form A.Y.2021-22 Sem-I

| 20.Overall Impression/Remark                                                                        |  |
|-----------------------------------------------------------------------------------------------------|--|
| 31 responses                                                                                        |  |
| Good                                                                                                |  |
| G000                                                                                                |  |
|                                                                                                     |  |
| No                                                                                                  |  |
| A                                                                                                   |  |
|                                                                                                     |  |
| Overall good                                                                                        |  |
| Excellent                                                                                           |  |
|                                                                                                     |  |
|                                                                                                     |  |
| She's teaching methods is good and she is clear all points.                                         |  |
| Very nice                                                                                           |  |
| Understood the teaching.                                                                            |  |
|                                                                                                     |  |
| Excellent                                                                                           |  |
| Best Teaching Style                                                                                 |  |
| My teacher teaches each and every concept very easily .                                             |  |
| Teaching method is good                                                                             |  |
| Mam was good at explaination and helped us a lot. She was always there to support and encourage us. |  |
| Average                                                                                             |  |
| Good                                                                                                |  |