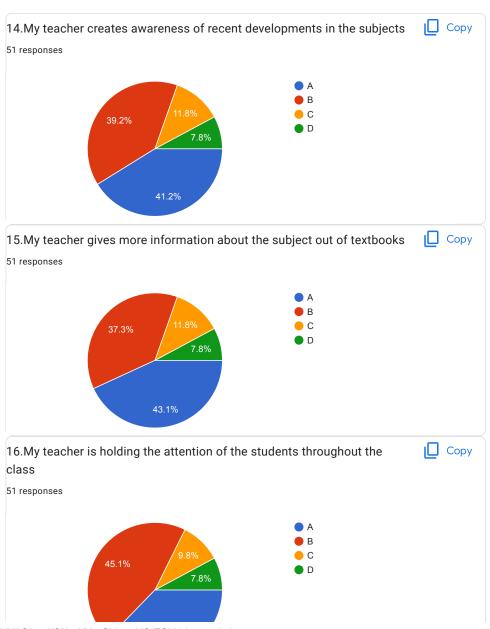

#### **Feedback Mechanism**

The centralized feedback committee of the Institute collects the online feedbacks from institute stakeholders from time to time. Feedback from students, teachers, alumni, and employers are intensively applied for enhancing the overall development of the Institution. At the end of every semester, the committee collects and analyzes the department wise faculty course feedback from students for a comprehensive progression of the course teachers. The committee also collects the syllabus and its transition feedback from students as well as teachers at the end of every academic semester. The analysis of the feedback is discussed by the institute representatives during the syllabus setting and detailing workshops organized by the University and Board of Studies (BoS) meetings. Each department conducts a graduate exit survey of final-year students about the teaching-learning process, curriculum, co-curricular extracurricular activities, infrastructure facilities, Training/Placement activities, continuous improvements, and industry supports. The corrective action plan is implemented after discussions of the Head of the Institute