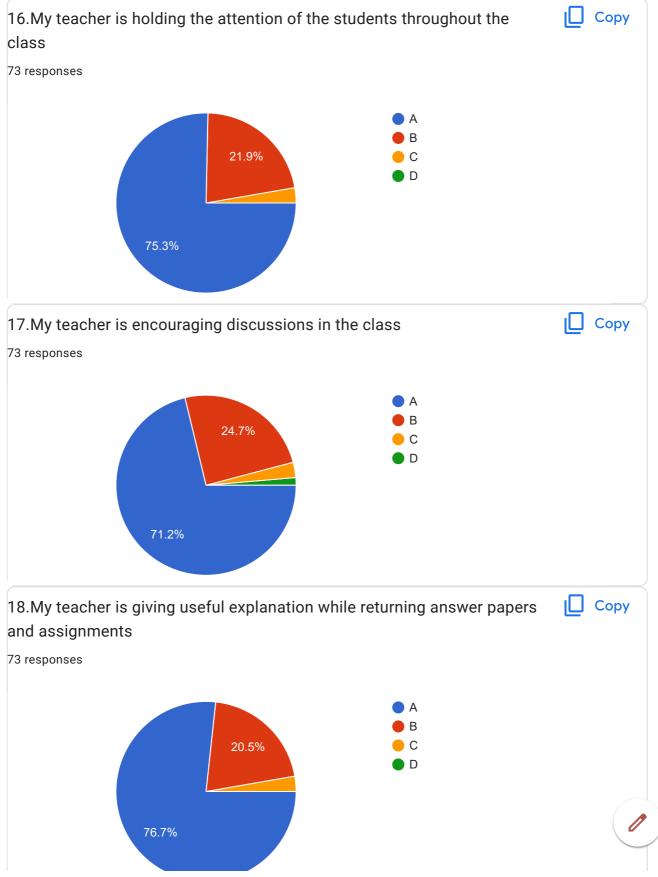

|  |
| Very good                                 |  |
| Cool behaviour,more patience overall good |  |
| A                                         |  |
| NA                                        |  |
| None                                      |  |
| Good teacher                              |  |
| С                                         |  |
| They teach very well                      |  |
| Best                                      |  |
| She is helpful and friendly.              |  |
| I easily understand what they teach 😊     |  |

She's great!! Every concepts are cleared!

Overall ma'am was good at her teaching.

Good teaching.

Nice

Mam are good, excellent

BVCOEW FeedBack Form A.Y.2021-22 Sem-II

## Database Management System





















| 20.Overall Impression/Remark               |   |
|--------------------------------------------|---|
| 46 responses                               |   |
| Excellent                                  |   |
| Good                                       |   |
| Excellent                                  |   |
| A                                          |   |
| Good                                       |   |
| Nice                                       |   |
| Ok                                         |   |
| Mam was nice                               |   |
| NA                                         |   |
| None                                       |   |
| Nice teacher                               |   |
| В                                          |   |
| They teach very well