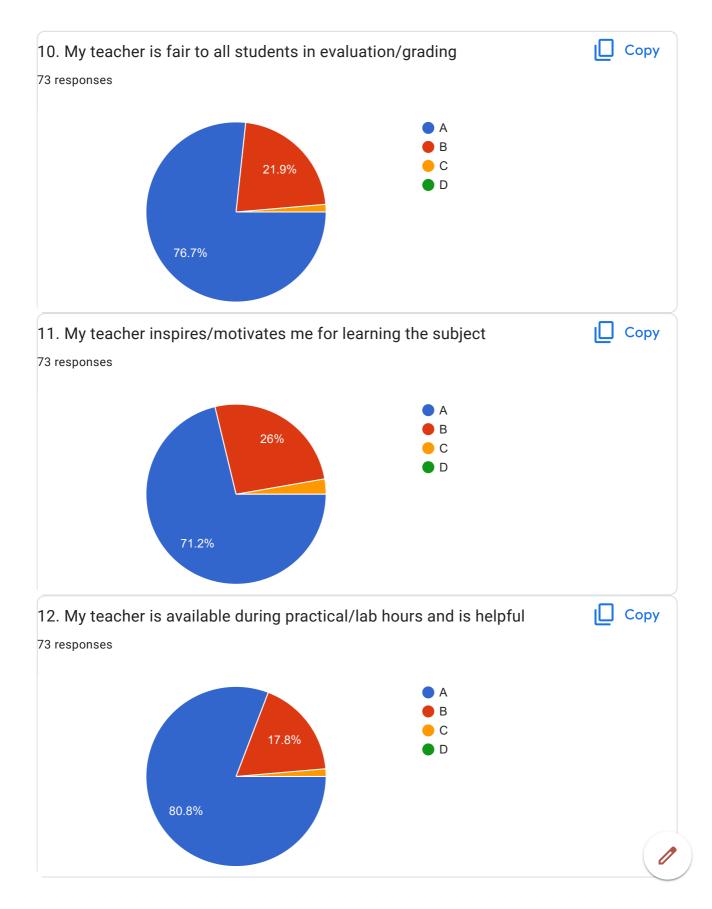

Good                                      |  |
| Very good                                 |  |
| Cool behaviour,more patience overall good |  |
| A                                         |  |
| NA                                        |  |
| None                                      |  |
| Good teacher                              |  |
| С                                         |  |
| They teach very well                      |  |
| Best                                      |  |
| She is helpful and friendly.              |  |
| I easily understand what they teach 😊     |  |

She's great!! Every concepts are cleared!

Overall ma'am was good at her teaching.

Good teaching.

Nice

Mam are good, excellent

BVCOEW FeedBack Form A.Y.2021-22 Sem-II

## Database Management System





















| 20.Overall Impression/Remark               |   |
|--------------------------------------------|---|
| 46 responses                               |   |
| Excellent                                  |   |
| Good                                       |   |
| Excellent                                  |   |
| A                                          |   |
| Good                                       |   |
| Nice                                       |   |
| Ok                                         |   |
| Mam was nice                               |   |
| NA                                         |   |
| None                                       |   |
| Nice teacher                               |   |
| В                                          |   |
| They teach very well