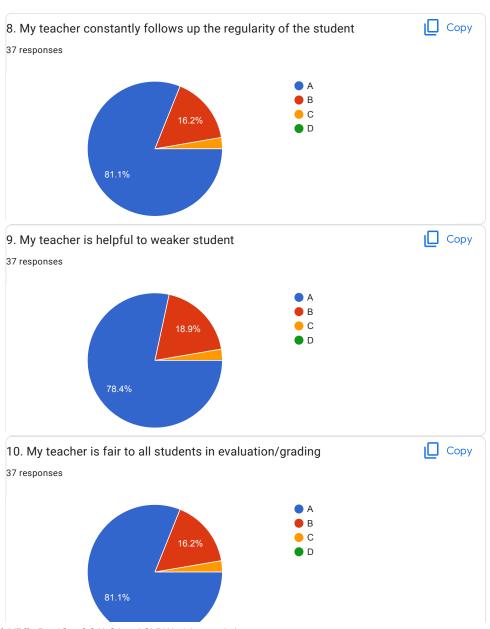

## BVCOEW, Faculty Feed Back Form, A.Y.2021-22, Sem-I Department: Computer Engineering Class: S.E. A:Excellent B: Good C: Average D:Below Average **Discrete Mathematics** Name of Staff Member \* Prof.N.I.Dalvi Were you in the defaulter list of the subject \* Yes No 1.My teacher is punctual to the class \* ( ) A B

| 2.I understand easily what my teacher is teaching *           |
|---------------------------------------------------------------|
| ○ A                                                           |
|                                                               |
| ○ c                                                           |
| O D                                                           |
|                                                               |
| 3. My teacher is well prepared for the class at all classes * |
| ○ A                                                           |
|                                                               |
| ○ c                                                           |
| O D                                                           |
|                                                               |
| 4.My teacher communicates clearly *                           |
| ○ A                                                           |
| ОВ                                                            |
|                                                               |
| O D                                                           |
|                                                               |