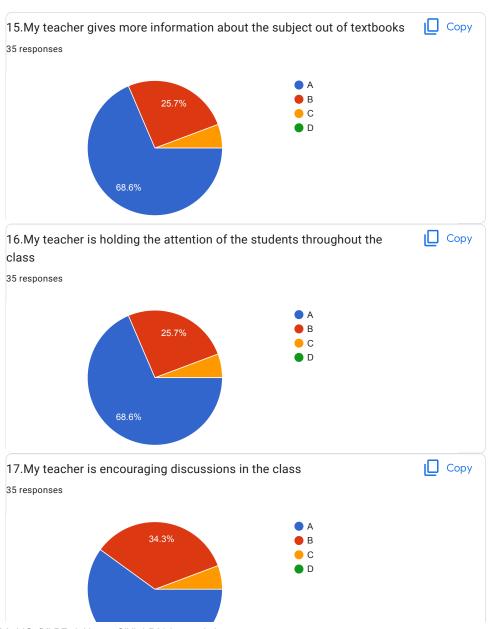

|
| $\bigcirc$ D                                                                               |
|                                                                                            |
| 20.Overall Impression/Remark                                                               |
|                                                                                            |

This content is neither created nor endorsed by Google.

Google Forms

































BVCOEW Faculty FeedBack Form A.Y.2021-22, Sem-II

Information and Cyber Security





































BVCOEW Faculty FeedBack Form A.Y.2021-22, Sem-II

Elective III(Compilers)





































BVCOEW Faculty FeedBack Form A.Y.2021-22, Sem-II



































| Good |  |  |  |
|------|--|--|--|
| Good |  |  |  |
| good |  |  |  |

This content is neither created nor endorsed by Google. Report Abuse - Terms of Service - Privacy Policy

Google Forms



| BVCOEW, Faculty Feedback Form A.Y2021-22 Sem-II  Department: Computer Engineering Class:B.E.  A:Excellent B: Good C: Average D:Below Average |
|----------------------------------------------------------------------------------------------------------------------------------------------|
| Machine Learning                                                                                                                             |
| Name of Staff Member *                                                                                                                       |
| Prof. S.A.Deshm