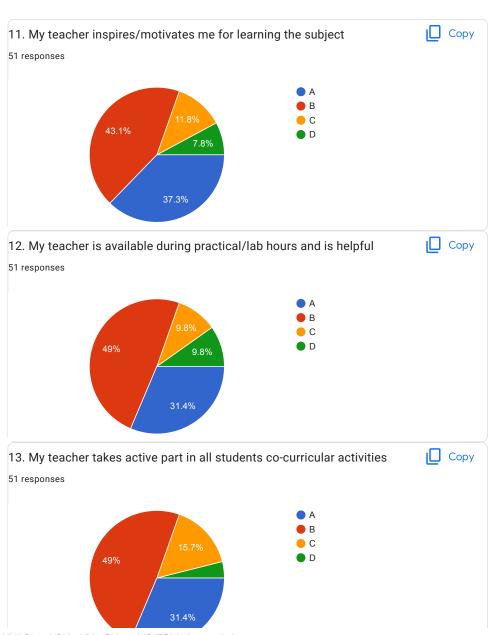

#### **Feedback Mechanism**

The centralized feedback committee of the Institute collects the online feedbacks from institute stakeholders from time to time. Feedback from students, teachers, alumni, and employers are intensively applied for enhancing the overall development of the Institution. At the end of every semester, the committee collects and analyzes the department wise faculty course feedback from students for a comprehensive progression of the course teachers. The committee also collects the syllabus and its transition feedback from students as well as teachers at the end of every academic semester. The analysis of the feedback is discussed by the institute representatives during the syllabus setting and detailing workshops organized by the University and Board of Studies (BoS) meetings. Each department conducts a graduate exit survey of final-year students about the teaching-learning process, curriculum, co-curricular extracurricular activities, infrastructure facilities, Training/Placement activities, continuous improvements, and industry supports. The corrective action plan is implemented after discussions of the Head of the Institute