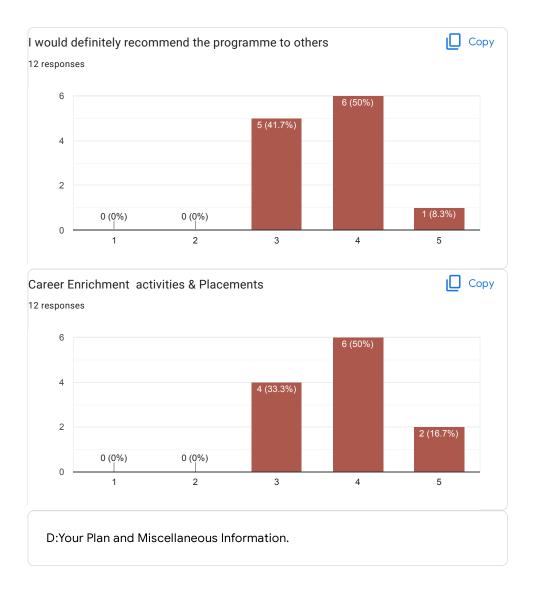

| Department academic Counsellors were available to help and they met my needs * |  |
|--------------------------------------------------------------------------------|--|
| lower scale                                                                    |  |
| 1 (                                                                            |  |
| 2 🔘                                                                            |  |
| 3 🔘                                                                            |  |
| 4                                                                              |  |
| 5                                                                              |  |
| higher scale                                                                   |  |
| I would definitely recommend the programme to others *                         |  |
| lower scale                                                                    |  |
| 1 (                                                                            |  |
| 2 🔘                                                                            |  |
| 3                                                                              |  |
| 4 🔘                                                                            |  |
| 5 🔘                                                                            |  |
| higher scale                                                                   |  |
|                                                                                |  |

| Career Enrichment activities & Placements *                 |
|-------------------------------------------------------------|
| Lower scale                                                 |
| 1 🔾                                                         |
| 2 🔘                                                         |
| 3                                                           |
| 4 🔘                                                         |
| 5                                                           |
| higher scale                                                |
|                                                             |
| D:Your Plan and Miscellaneous Information.                  |
|                                                             |
| Do you currently have job offer / offers *                  |
| Yes                                                         |
| ○ No                                                        |
|                                                             |
|                                                             |
| Do you plan to further your studies to postgraduate level * |
| ○ Yes                                                       |
| No                                                          |
|                                                             |
|                                                             |