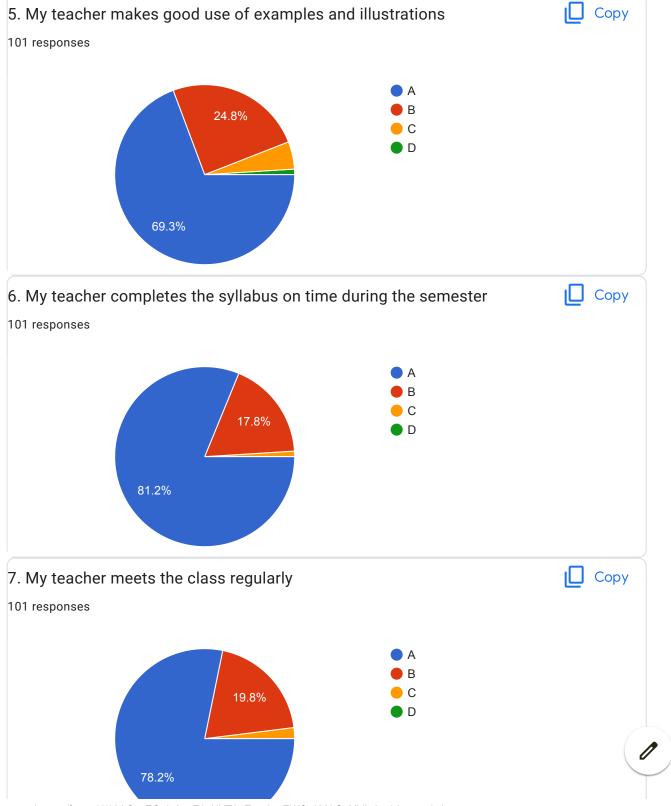

|
| Nice teacher                                                                                      |
| very good                                                                                         |
| He is a great teacher.                                                                            |
| Drawing to so nice.                                                                               |
| Good teacher with expressive attitude                                                             |
| Don't co-operate students as of the students situation.demotivate him and create fear in his mind |
| BVCOEW FeedBack Form F.E. Sem-II                                                                  |

BVCOEW FeedBack Form F.E. Sem-II

Engineering Chemistry

















67.3%



69.3%

| 20.0verall Impression/Remark                                                           |       |
|----------------------------------------------------------------------------------------|-------|
| 69 responses                                                                           |       |
| Good                                                                                   |       |
| Excellent                                                                              |       |
| Good                                                                                   |       |
| Excellent                                                                              |       |
| Very good