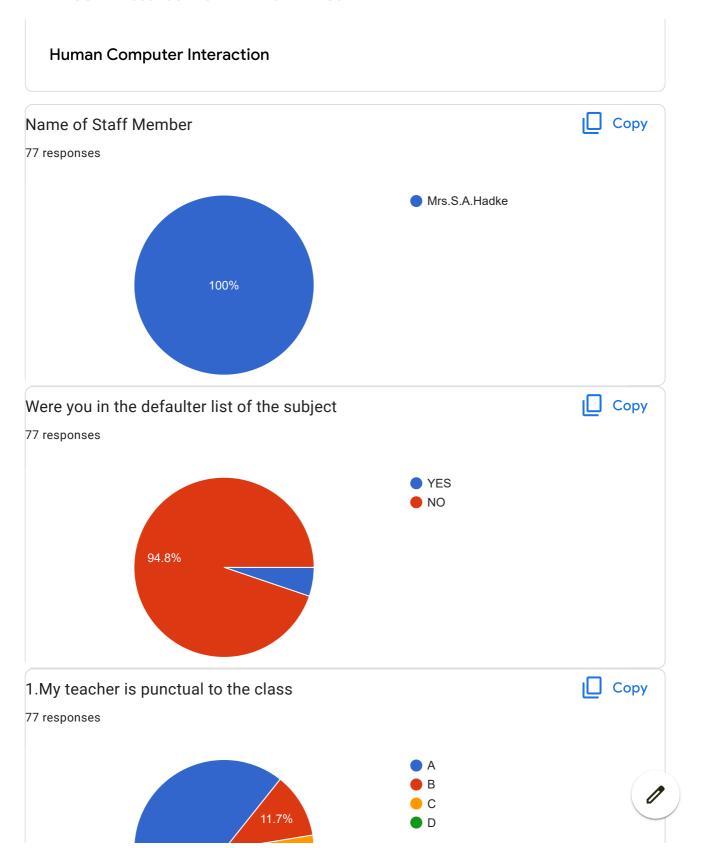

nderstood. |
| Nice                                                              |
| Goood                                                             |
| Mam reaches topics very nicely                                    |
| Understood the teaching.                                          |
| Excellent                                                         |
| Good                                                              |
| Best Teaching Style                                               |
| My teacher has good knowledge about teaching                      |
| Teaching method is good                                           |

Good

Mam was good at explaination and helped us a lot. She was always there to support and encourage us.

Average

BVCOEW FeedBack Form A.Y.2021-22 Sem-I

















| 20.0verall Impression/Remark                                                                        |
|-----------------------------------------------------------------------------------------------------|
| 33 responses                                                                                        |
| Good                                                                                                |
| -                                                                                                   |
| Excellent                                                                                           |
| No                                                                                                  |
| A