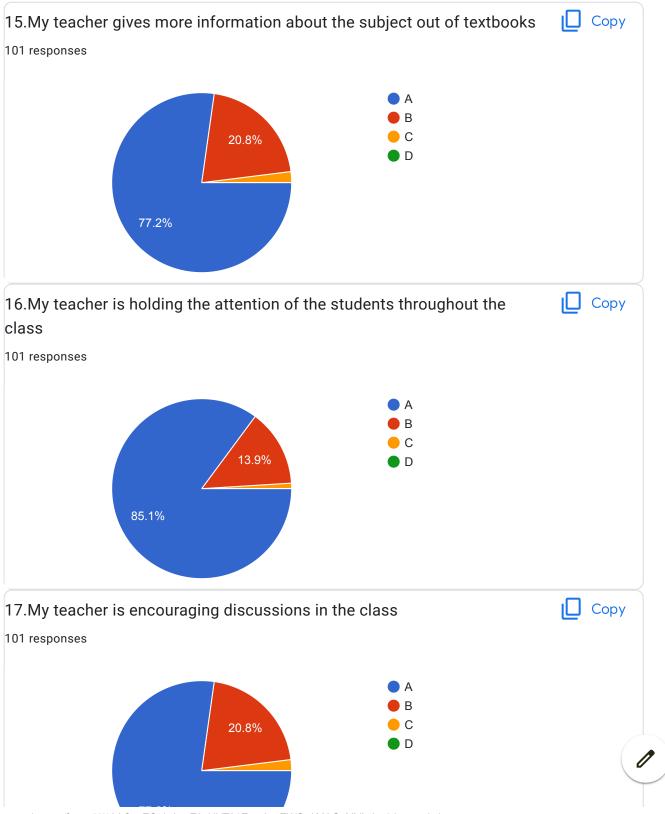

Overall Good

My teacher gives more information about the subject out of textbooks

This content is neither created nor endorsed by Google. Report Abuse - Terms of Service - Privacy Policy

Google Forms

| 20.0verall Impression/Remark                    |  |  |
|-------------------------------------------------|--|--|
| 28 responses                                    |  |  |
| Good                                            |  |  |
| -                                               |  |  |
| NA                                              |  |  |
| Excellent                                       |  |  |
| Good                                            |  |  |
| Very helpful, Awesome teacher ever              |  |  |
| Great                                           |  |  |
| Dhuttargi ma'am is the best teacher so far!!!!! |  |  |
| Good Teaching                                   |  |  |
| Na                                              |  |  |
| _                                               |  |  |
| Ok                                              |  |  |
| Very Good                                       |  |  |
|                                                 |  |  |
|                                                 |  |  |
| Excellent                                       |  |  |