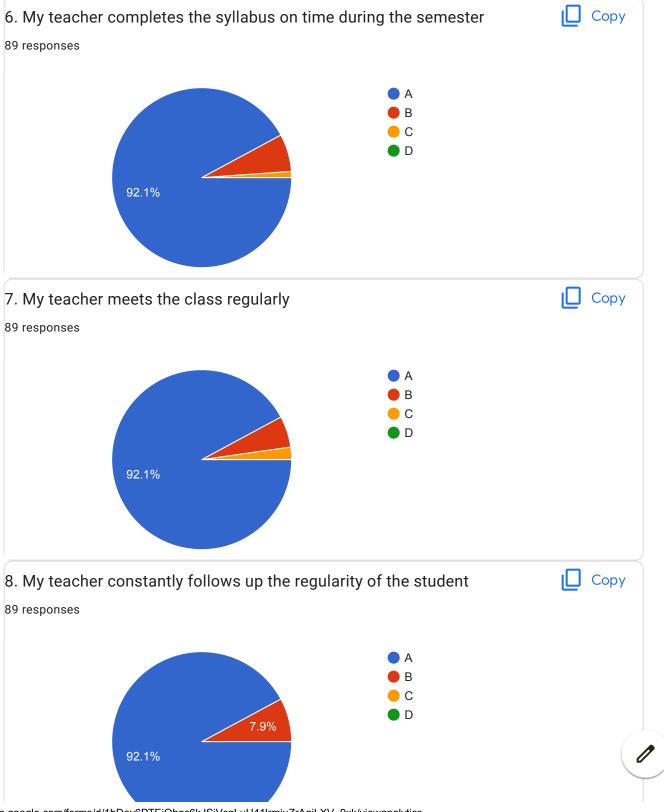

ent while being in a lecture. Lack of Internet WiFi facility in the required classrooms. Overall review: Not so good, Not so happy.

Prof. Sawant is a very cheerful teacher who loves her subject. She doesn't hesitate to explain out-of-syllabus queries from students regarding her subject and encourages them to go beyond their syllabus and practice new kinds of problems. She's always ready to help us with our doubts and is a very friendly teacher who knows how to ease the atmosphere before starting her lecture. This helps in maintaining an optimum atmosphere for learning and also encourages more students to ask doubts which leads to healthy competition among the students.

**Excellent Teacher to have!** 

• •

Nice

Nil

BVCOEW FeedBack Form F.E. Sem-II

## **ENGINEERING Graphics**























| 20.0verall Impression/Remark                                                                                    |
|-----------------------------------------------------------------------------------------------------------------|
| 56 responses                                                                                                    |
| Excellent                                                                                                       |
| Excellent                                                                                                       |
| Good                                                                                                            |
| Good