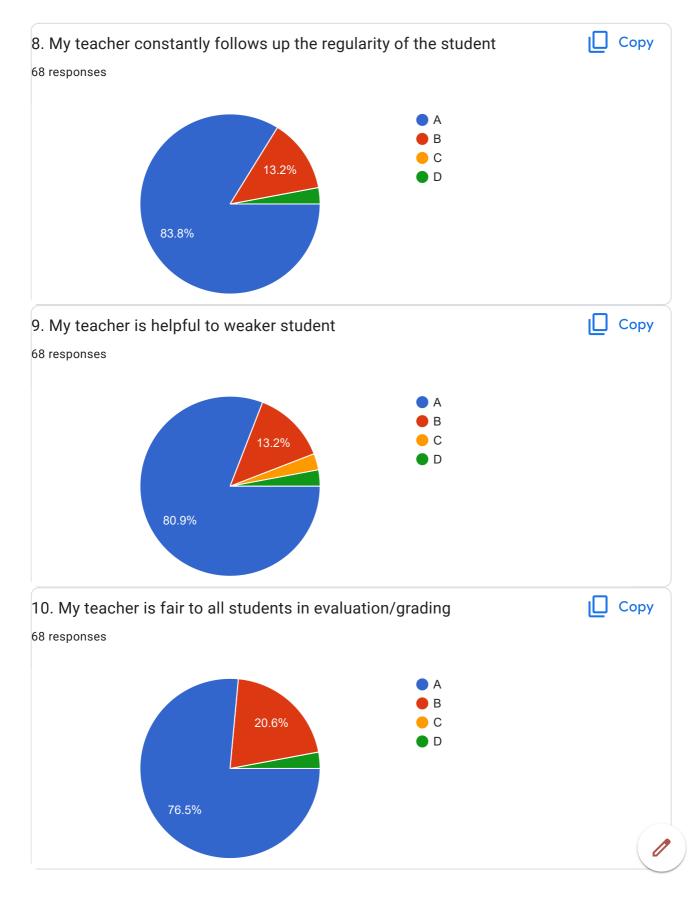

## BVCOEW, Faculty Feed Back Form, A.Y.2021-22, Sem-I Department: Computer Engineering Class: S.E. A:Excellent B: Good C: Average D:Below Average **Discrete Mathematics** Name of Staff Member \* Prof.N.I.Dalvi Were you in the defaulter list of the subject \* Yes No 1.My teacher is punctual to the class \* ( ) A B

| 2.I understand easily what my teacher is teaching *           |
|---------------------------------------------------------------|
| ○ A                                                           |
|                                                               |
| ○ c                                                           |
| O D                                                           |
|                                                               |
| 3. My teacher is well prepared for the class at all classes * |
| ○ A                                                           |
|                                                               |
| ○ c                                                           |
| O D                                                           |
|                                                               |
| 4.My teacher communicates clearly *                           |
| ○ A                                                           |
| ОВ                                                            |
|                                                               |
| O D                                                           |
|                                                               |