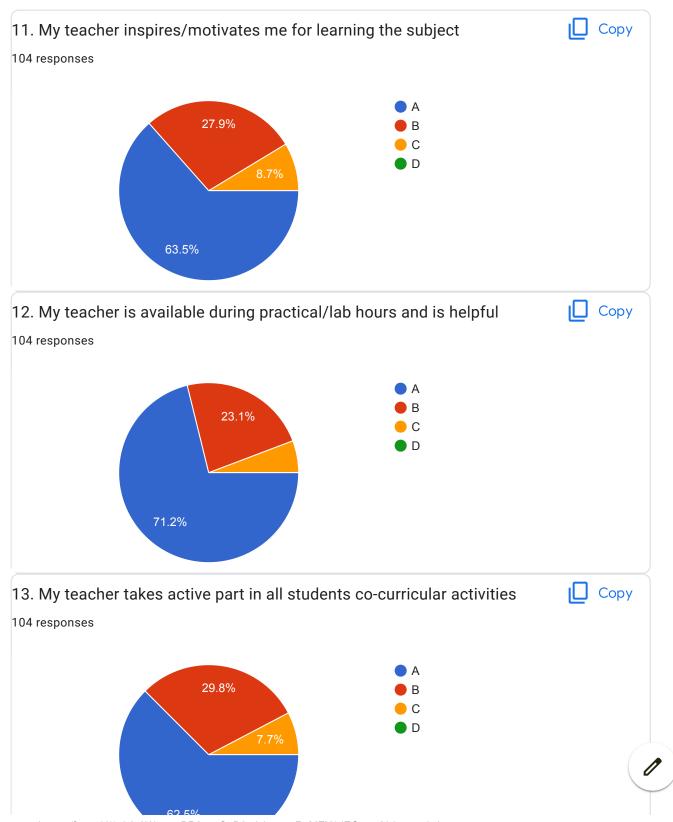

tivation to us. Overall he is perfect for teaching us.

Sir teach very well .I can understand all thing clearly

Method of teaching is good.

The best teacher ever

Very careful about the studies and feel for students

Nice teacher

It was good

Overall impression is very good

Very good teaching

Outstanding

Naikwadi sir very good to teach the students..

Teaching is too good and they help me to get interest in that subject and they always support to solve questions and encourage all the students. I am very thankful for it.

Great teacher



Excellent,good

Excellent teacher and person honoured to Be your Student Sir

I would like to give 5 Stars for overall teacher staff for our division with amazing teaching strategies and presentation

BVCOEW FeedBack Form F.E. Sem-II





43.3%









49%



| 20.0verall Impression/Remark                                                                                                                        |
|-----------------------------------------------------------------------------------------------------------------------------------------------------|
| 85 responses                                                                                                                                        |
| Good                                                                                                                                                |
| Good                                                                                                                                                |
| Excellent