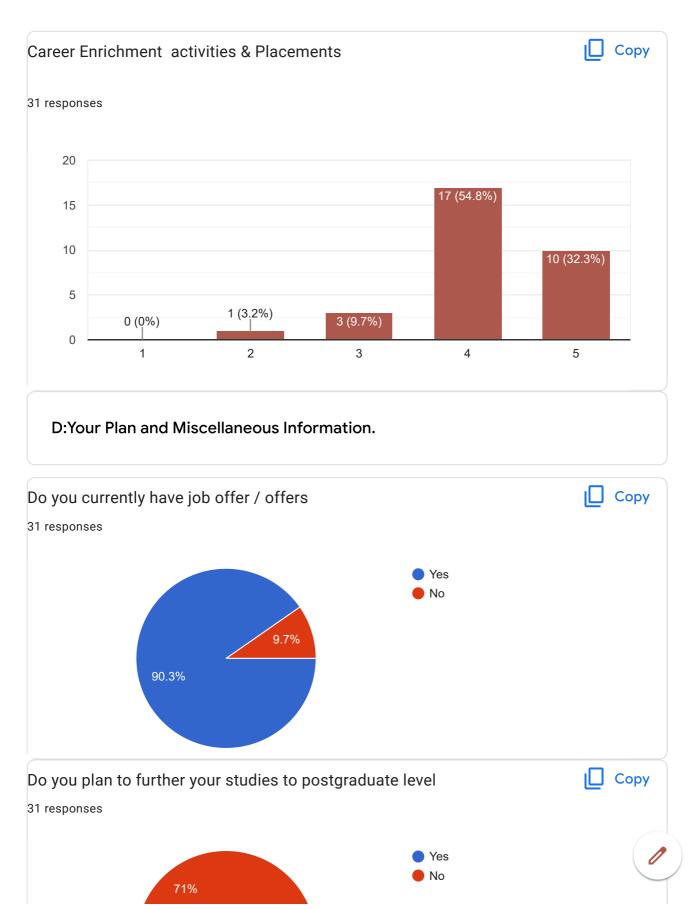

| Career Enrichment activities & Placements *                 |
|-------------------------------------------------------------|
| Lower scale                                                 |
| 1 🔾                                                         |
| 2 🔘                                                         |
| 3                                                           |
| 4 🔘                                                         |
| 5                                                           |
| higher scale                                                |
|                                                             |
| D:Your Plan and Miscellaneous Information.                  |
|                                                             |
| Do you currently have job offer / offers *                  |
| Yes                                                         |
| ○ No                                                        |
|                                                             |
|                                                             |
| Do you plan to further your studies to postgraduate level * |
| ○ Yes                                                       |
| No                                                          |
|                                                             |
|                                                             |