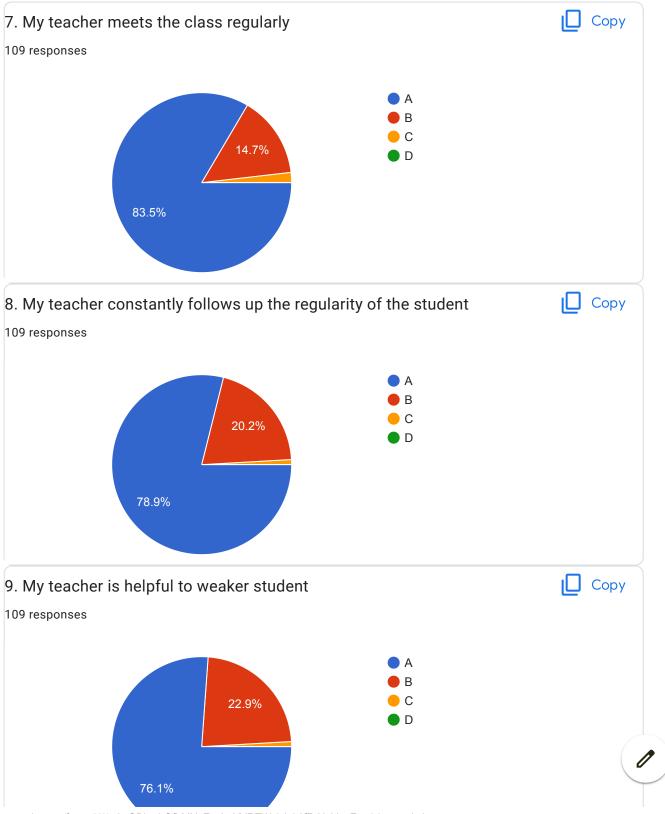

and your friend out of class times. She helps us understand not only the subject matter but also discusses important life lessons that one must remember in our day to day lives. Every SME lecture for us was informative and fun. Personally since I was never interested in automobiles, it surprised me how interested I used to be during her lectures on automobiles. Excellent teacher Very good st teaching good faculty member Good teacher Great teaching Encouraging and patience I was happy with your teaching **Explanatory lessons** Supportive and understanding Great learning experience



Great

BYCOEW, Faculty Feed Back Folini F.E. Sein - 1 \_AT\_2021-22 (DIV T & 2)

- Mam giving useful knowledge

It wasy easy

Nice teacher

- Was good

Too good

## BVCOEW FeedBack Form F.E. Sem-II

























| 20.0verall Impression/Remark<br>88 responses |  |
|----------------------------------------------|--|
| Good                                         |  |
| Excellent                                    |  |
| Excellent                                    |  |
| Nice                                         |  |
| Good                                         |  |
| Very good                                    |  |
| Good teacher                                 |  |
| В                                            |  |
| Fair                                         |  |
|                                              |  |
| Nice                                         |  |
| Excellent gfm                                |  |
| She is good in teaching                      |  |
| Good