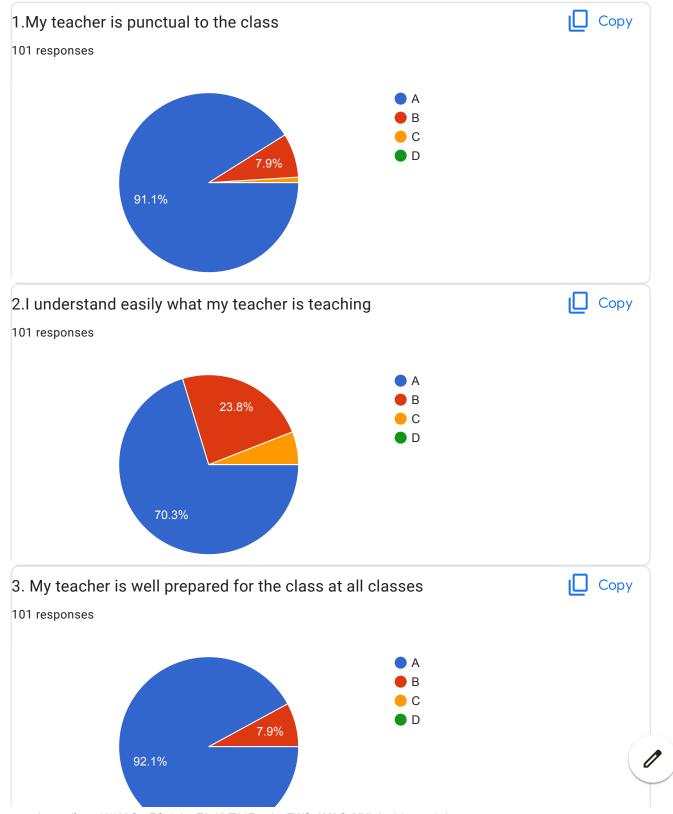

## BVCOEW, Faculty Feed Back Form, A.Y.2021-22, Sem-I Department: Computer Engineering Class: S.E. A:Excellent B: Good C: Average D:Below Average **Discrete Mathematics** Name of Staff Member \* Prof.N.I.Dalvi Were you in the defaulter list of the subject \* Yes No 1.My teacher is punctual to the class \* ( ) A B

| 2.I understand easily what my teacher is teaching *           |
|---------------------------------------------------------------|
| ○ A                                                           |
|                                                               |
| ○ c                                                           |
| O D                                                           |
|                                                               |
| 3. My teacher is well prepared for the class at all classes * |
| ○ A                                                           |
|                                                               |
| ○ c                                                           |
| O D                                                           |
|                                                               |
| 4.My teacher communicates clearly *                           |
| ○ A                                                           |
| ОВ                                                            |
|                                                               |
| O D                                                           |
|                                                               |