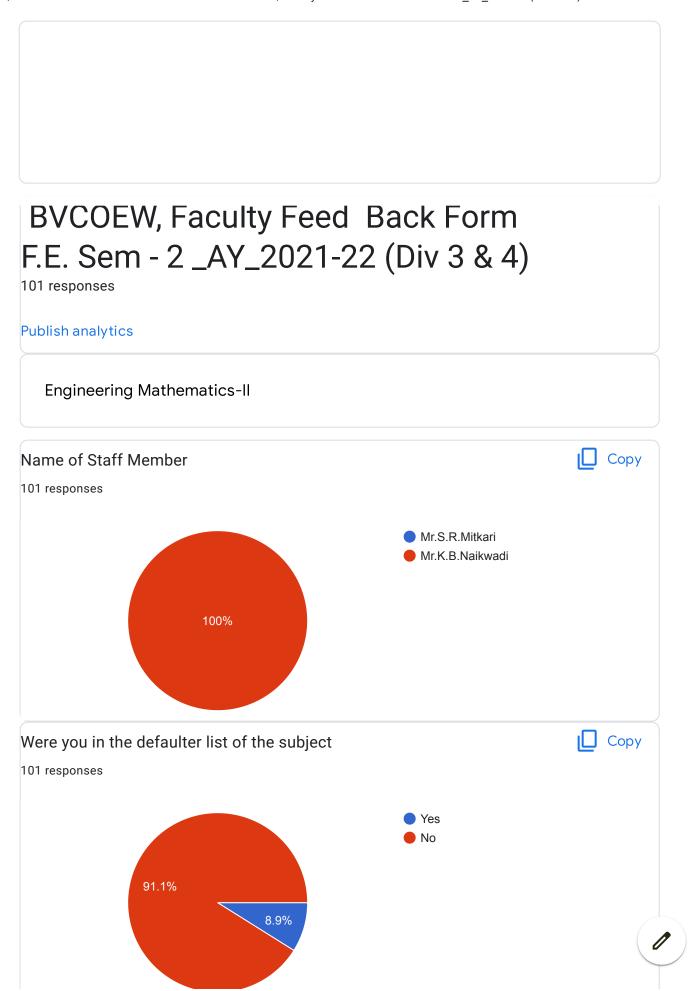

## BVCOEW, Faculty Feed Back Form, A.Y.2021-22, Sem-I Department: Computer Engineering Class: S.E. A:Excellent B: Good C: Average D:Below Average **Discrete Mathematics** Name of Staff Member \* Prof.N.I.Dalvi Were you in the defaulter list of the subject \* Yes No 1.My teacher is punctual to the class \* ( ) A B