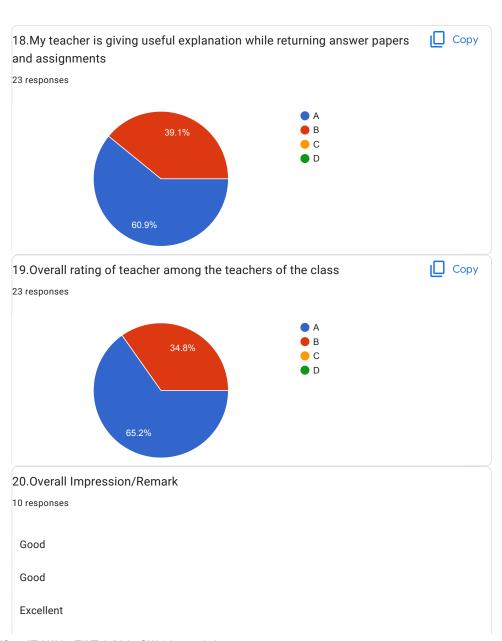

| 20.0verall Impression/Remark                    |   |
|-------------------------------------------------|---|
| 45 responses                                    |   |
| Good                                            |   |
| Nice                                            |   |
| Excellent                                       |   |
| Excellent                                       |   |
| Good                                            |   |
| В                                               |   |
| -                                               |   |
| No                                              |   |
| It's fine                                       |   |
| NA                                              |   |
| Mam was nice and helpful.                       |   |
| Very good                                       |   |
| Nice teaching                                   |   |
| It's my honor to teaching by my teacher         |   |
| Concepts were cleared.                          |   |
| Overall, mam was good in her teaching.          |   |
| Her teaching is quite good and she is punctual. | 0 |
| DM ma'am teaches us in good way.                |   |