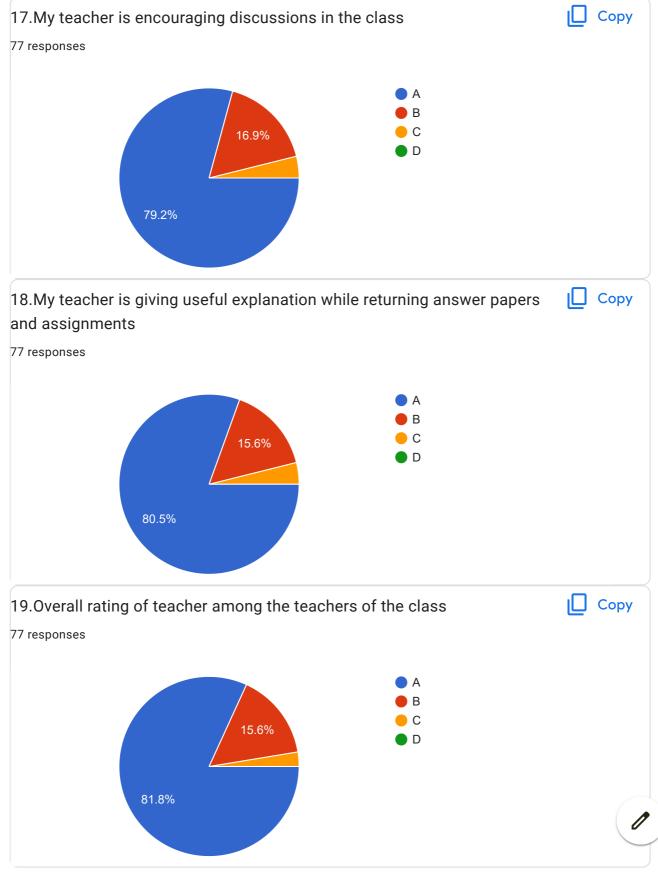

e                                                                                                |
| Very nice Teaching                                                                                  |
| Understood the teaching.                                                                            |
| Best Teaching Style                                                                                 |
| My teacher teaches very good in the subject                                                         |
| Teaching method is good                                                                             |
| Mam was good at explaination and helped us a lot. She was always there to support and encourage us. |



Overall Good

Good

BVCOEW FeedBack Form A.Y.2021-22 Sem-I

















| 20.Overall Impression/Remark                                                                        |  |
|-----------------------------------------------------------------------------------------------------|--|
| 31 responses                                                                                        |  |
| Good                                                                                                |  |
| G000                                                                                                |  |
|                                                                                                     |  |
| No                                                                                                  |  |
| A