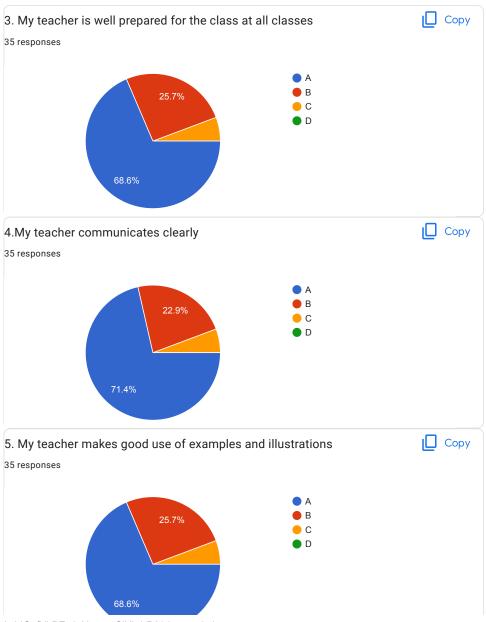

| 2.I understand easily what my teacher is teaching *           |
|---------------------------------------------------------------|
| ○ A                                                           |
|                                                               |
| ○ c                                                           |
| O D                                                           |
|                                                               |
| 3. My teacher is well prepared for the class at all classes * |
| ○ A                                                           |
|                                                               |
| ○ c                                                           |
| O D                                                           |
|                                                               |
| 4.My teacher communicates clearly *                           |
| ○ A                                                           |
| ОВ                                                            |
|                                                               |
| O D                                                           |
|                                                               |