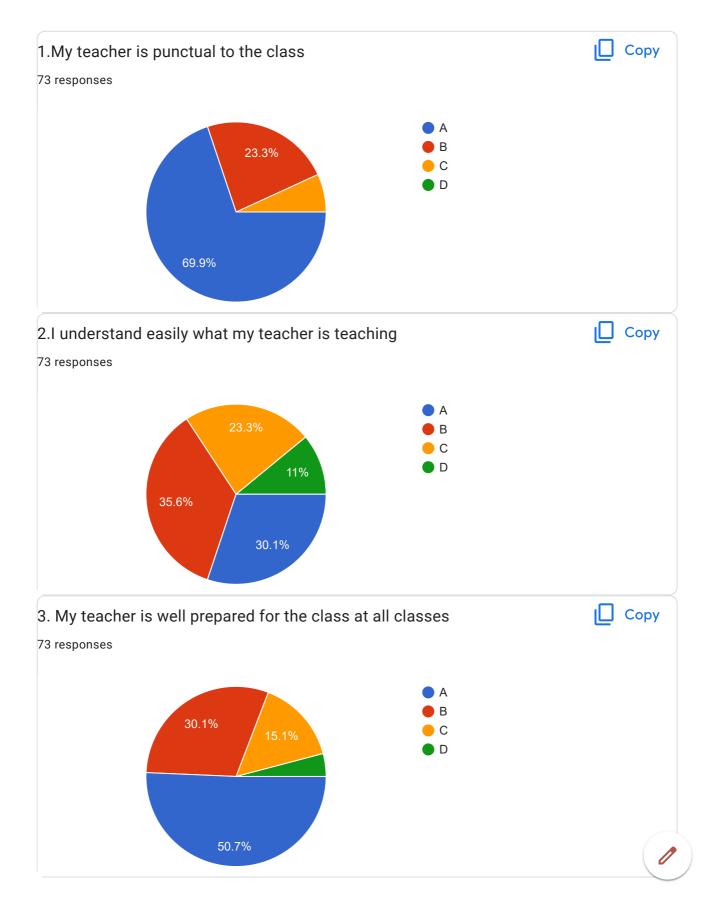

## BVCOEW, Faculty Feed Back Form, A.Y.2021-22, Sem-I Department: Computer Engineering Class: S.E. A:Excellent B: Good C: Average D:Below Average **Discrete Mathematics** Name of Staff Member \* Prof.N.I.Dalvi Were you in the defaulter list of the subject \* Yes No 1.My teacher is punctual to the class \* ( ) A B

| 2.I understand easily what my teacher is teaching *           |
|---------------------------------------------------------------|
| ○ A                                                           |
|                                                               |
| ○ c                                                           |
| O D                                                           |
|                                                               |
| 3. My teacher is well prepared for the class at all classes * |
| ○ A                                                           |
|                                                               |
| ○ c                                                           |
| O D                                                           |
|                                                               |
| 4.My teacher communicates clearly *                           |
| ○ A                                                           |
| ОВ                                                            |
|                                                               |
| O D                                                           |
|                                                               |