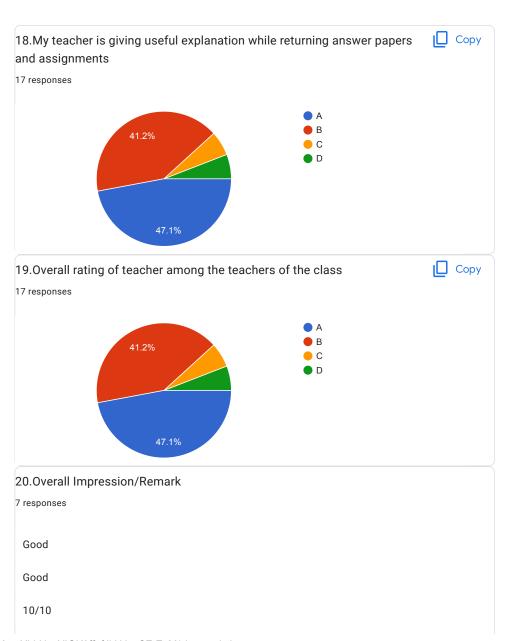

| 20.0verall Impression/Remark                    |   |
|-------------------------------------------------|---|
| 45 responses                                    |   |
| Good                                            |   |
| Nice                                            |   |
| Excellent                                       |   |
| Excellent                                       |   |
| Good                                            |   |
| В                                               |   |
| -                                               |   |
| No                                              |   |
| It's fine                                       |   |
| NA                                              |   |
| Mam was nice and helpful.                       |   |
| Very good                                       |   |
| Nice teaching                                   |   |
| It's my honor to teaching by my teacher         |   |
| Concepts were cleared.                          |   |
| Overall, mam was good in her teaching.          |   |
| Her teaching is quite good and she is punctual. | 0 |
| DM ma'am teaches us in good way.                |   |