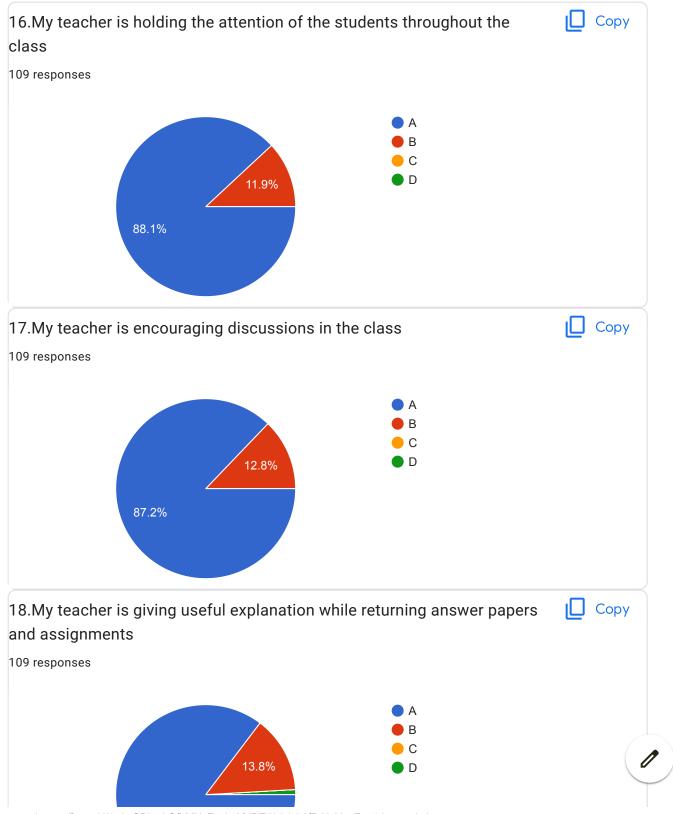

chers of the class *                             |
| A                                                                                          |
| ○ B                                                                                        |
| ○ c                                                                                        |
| $\bigcirc$ D                                                                               |
|                                                                                            |
| 20.Overall Impression/Remark                                                               |
|                                                                                            |

This content is neither created nor endorsed by Google.

Google Forms





















| 20.0verall Impression/Remark                                        |  |
|---------------------------------------------------------------------|--|
| 93 responses                                                        |  |
| Good                                                                |  |
| Excellent                                                           |  |
| Excellent                                                           |  |
| Nice                                                                |  |
| Very Good                                                           |  |
| Good                                                                |  |
| Excellent teacher                                                   |  |
| A