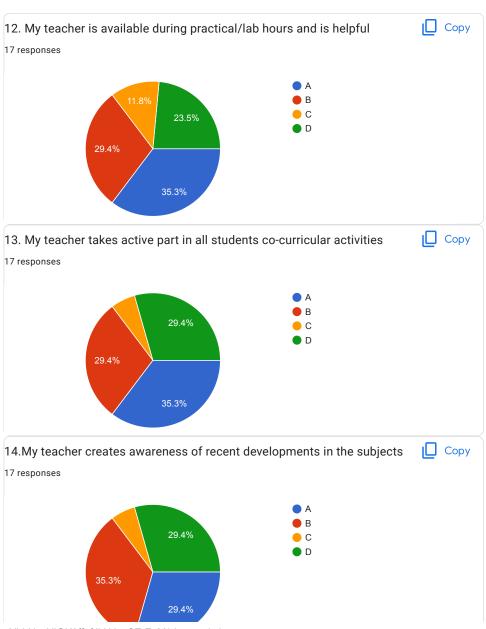

|
| 20.Overall Impression/Remark                                                               |
| Good                                                                                       |

This content is neither created nor endorsed by Google.

Google Forms































































52.9%



BVCOEW, Faculty FeedBack Form, A.Y.2021-22, Sem-I

System Programming and Operating System































52.9%







BVCOEW Faculty FeedBack Form, A.Y.2021-22, Sem-I





































Great :)

BVC0EW Faculty FeedBack Form, A.Y.2021-22, Sem-I





































47.1%



BVCOEW Faculty FeedBack Form, A.Y.2021-22, Sem-I

Elective-I: Human Computer Interface



































| Great :) |  |  |  |
|----------|--|--|--|

This content is neither created nor endorsed by Google. Report Abuse - Terms of Service - Privacy Policy

Google Forms



| BVCOEW , Faculty Feed Back Form, A.Y.2021-22, Sem-I  Department : Computer Engineering Class: T.E.  A:Excellent B: Good C: Average D:Below Average |
|----------------------------------------------------------------------------------------------------------------------------------------------------|
|                                                                                                                                                    |
| Data base Management systems                                                                                                                       |
| Name of Staff