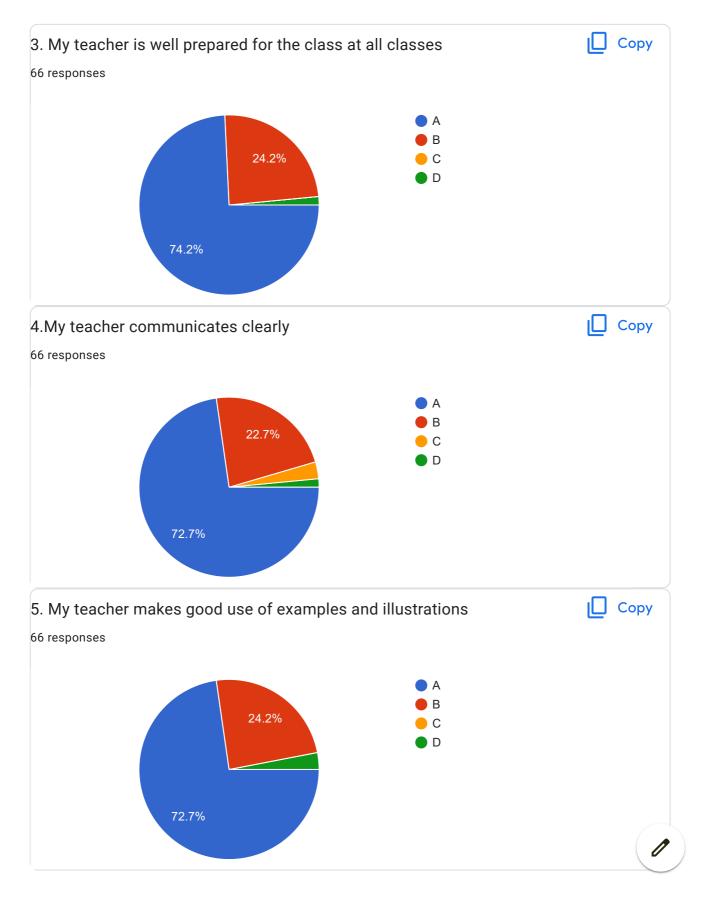

|  |
| Good                                                                                                |  |

This content is neither created nor endorsed by Google. Report Abuse - Terms of Service - Privacy Policy

## Google Forms



















## 20.Overall Impression/Remark 21 responses Good Na Excellent Good NA Teaching techniques are Good . Explains every topic properly. Solves queries immediately. Nice Teacher Very Good Excellent

## Software Design & Modeling

















BVCOEW FeedBack Form A.Y.2021-22 Sem-I























BVCOEW FeedBack Form A.Y.2021-22 Sem-I























BVCOEW FeedBack Form A.Y.2021-22 Sem-I

## Software Testing and Quality Assurance





















| 20.Overall Impression/Remark |  |
|------------------------------|--|
| 9 responses                  |  |
| Good                         |  |
| Excellent                    |  |
| Good                         |  |
| -                            |  |
| Na                           |  |
| NA                           |  |
| Good Teaching                |  |
| _                            |  |
| Very Good                    |  |

This content is neither created nor endorsed by Google. Report Abuse - Terms of Service - Privacy Policy

## Google Forms





















| 20.Overall Impression/Remark |  |
|------------------------------|--|
| 45 responses                 |  |
| Good                         |  |
| Good                         |  |
| Nice