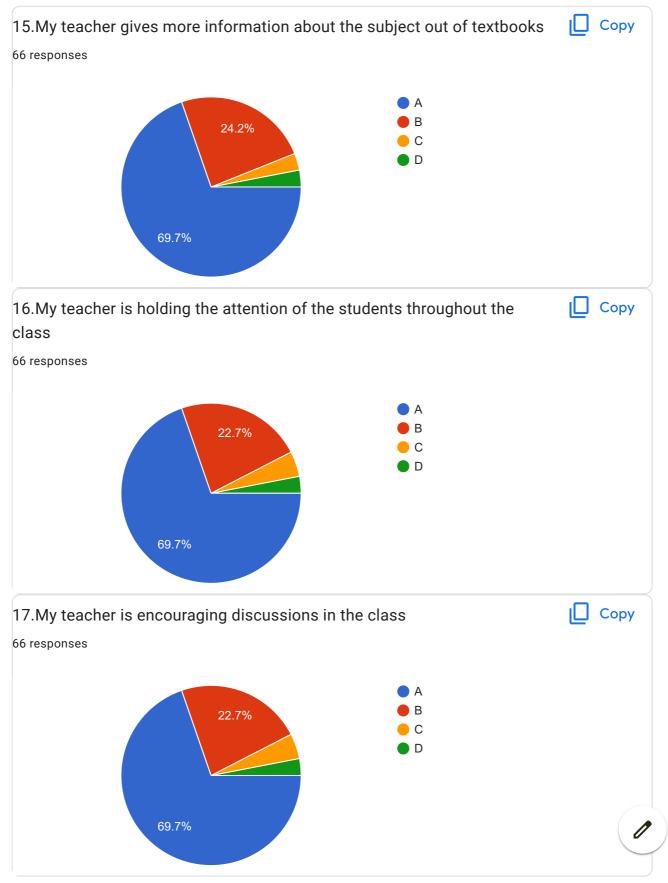

Overall Good

My teacher gives more information about the subject out of textbooks

This content is neither created nor endorsed by Google. Report Abuse - Terms of Service - Privacy Policy

Google Forms

| 20.0verall Impression/Remark                    |  |  |
|-------------------------------------------------|--|--|
| 28 responses                                    |  |  |
| Good                                            |  |  |
| -                                               |  |  |
| NA                                              |  |  |
| Excellent                                       |  |  |
| Good                                            |  |  |
| Very helpful, Awesome teacher ever              |  |  |
| Great                                           |  |  |
| Dhuttargi ma'am is the best teacher so far!!!!! |  |  |
| Good Teaching                                   |  |  |
| Na                                              |  |  |
| _                                               |  |  |
| Ok                                              |  |  |
| Very Good                                       |  |  |
|                                                 |  |  |
|                                                 |  |  |
| Excellent                                       |  |  |