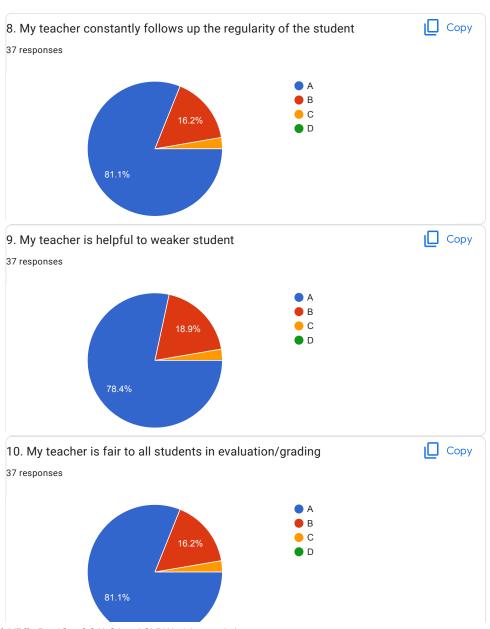

tand what he tell , pronounciation not cleared                                                     |
| Excellent                                                                                                          |
| Average                                                                                                            |
| В                                                                                                                  |
| Excellent                                                                                                          |
| Lectures should conduct on time                                                                                    |

BVCOEW, Faculty FeedBack Form, A.Y.2021-22, Sem-I

Digital Electronics and Logic Design



































This content is neither created nor endorsed by Google. Report Abuse - Terms of Service - Privacy Policy

Google Forms



## BVCOEW, Faculty Feed Back Form, A.Y.2021-22, Sem-I Department: Computer Engineering Class: S.E. A:Excellent B: Good C: Average D:Below Average **Discrete Mathematics** Name of Staff Member \* Prof.N.I.Dalvi Were you in the defaulter list of the subject \* Yes No 1.My teacher is punctual to the class \* ( ) A B

| 2.I understand easily what my teacher is teaching *           |
|---------------------------------------------------------------|
| ○ A                                                           |
|                                                               |
| ○ c                                                           |
| O D