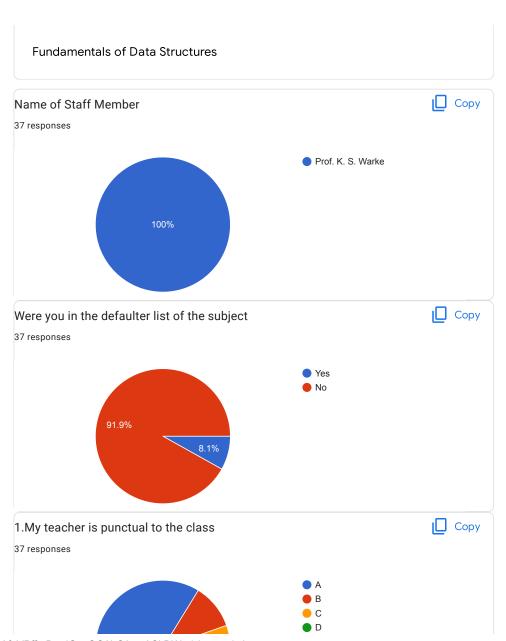

## BVCOEW, Faculty Feed Back Form, A.Y.2021-22, Sem-I Department: Computer Engineering Class: S.E. A:Excellent B: Good C: Average D:Below Average **Discrete Mathematics** Name of Staff Member \* Prof.N.I.Dalvi Were you in the defaulter list of the subject \* Yes No 1.My teacher is punctual to the class \* ( ) A B