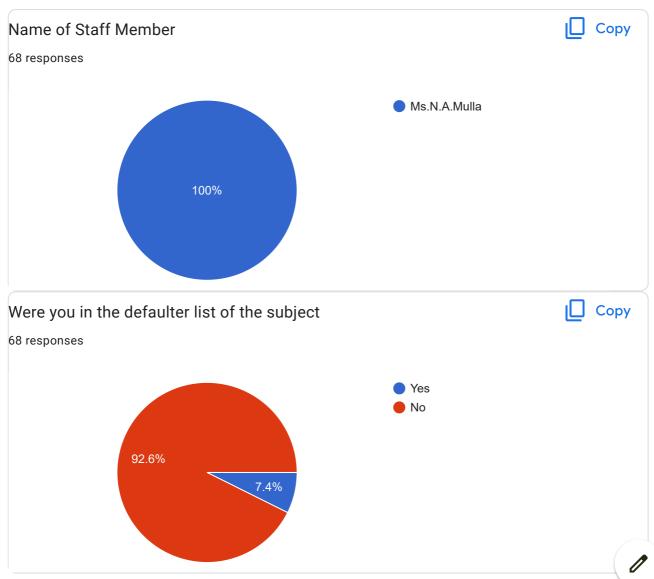

## BVCOEW, Faculty Feed Back Form, A.Y.2021-22, Sem-I Department: Computer Engineering Class: S.E. A:Excellent B: Good C: Average D:Below Average **Discrete Mathematics** Name of Staff Member \* Prof.N.I.Dalvi Were you in the defaulter list of the subject \* Yes No 1.My teacher is punctual to the class \* ( ) A B