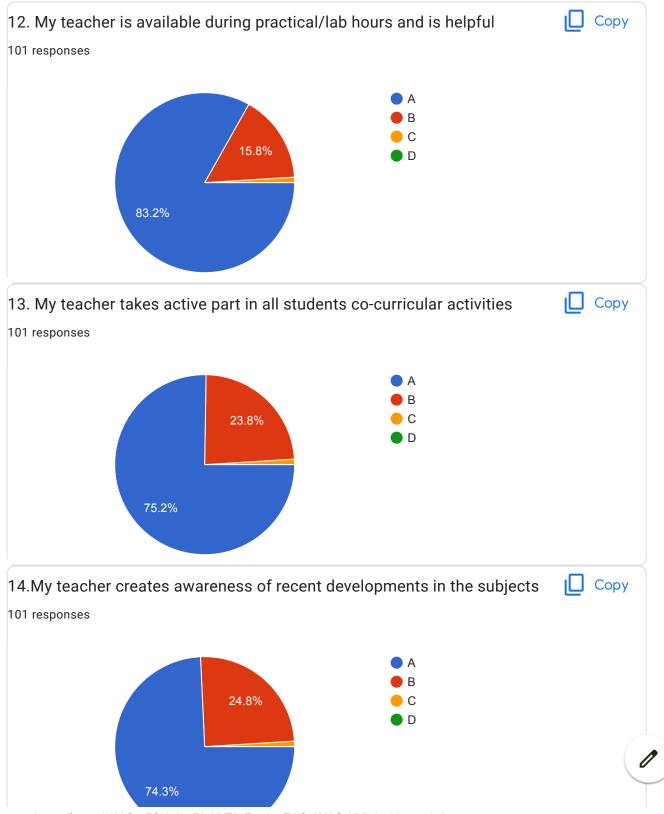

## Data Science and Big Data Analytics

| 20.Overall Impression/Remark                                                                        |   |
|-----------------------------------------------------------------------------------------------------|---|
| 28 responses                                                                                        |   |
| Good                                                                                                |   |
| -                                                                                                   |   |
| No                                                                                                  |   |
| A                                                                                                   |   |
| Overall good                                                                                        |   |
| Easy to understand concepts from mam                                                                |   |
| Ashwini Ma'am teaches in the best way                                                               |   |
| Excellent                                                                                           |   |
| •                                                                                                   |   |
| Nice                                                                                                |   |
| Understood the teaching.                                                                            |   |
| Best Teaching Style                                                                                 |   |
| Excellent                                                                                           |   |
| Excellent                                                                                           |   |
| Mam was good at explaination and helped us a lot. She was always there to support and encourage us. |   |
| My teacher takes active part in all students co-curricular activities                               |   |
|                                                                                                     | 6 |