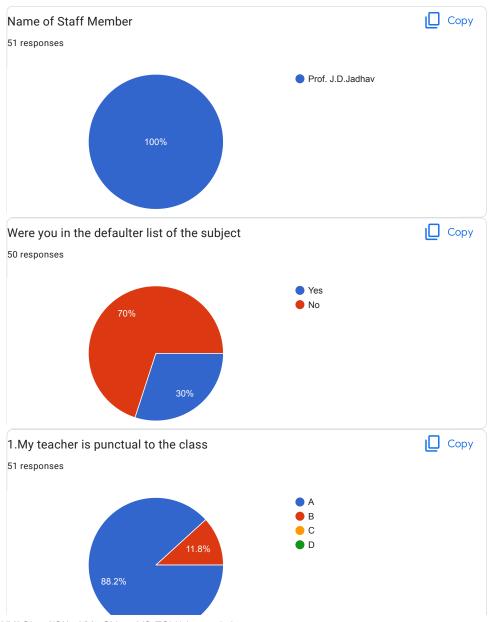

## BVCOEW, Faculty Feed Back Form, A.Y.2021-22, Sem-I Department: Computer Engineering Class: S.E. A:Excellent B: Good C: Average D:Below Average **Discrete Mathematics** Name of Staff Member \* Prof.N.I.Dalvi Were you in the defaulter list of the subject \* Yes No 1.My teacher is punctual to the class \* ( ) A B