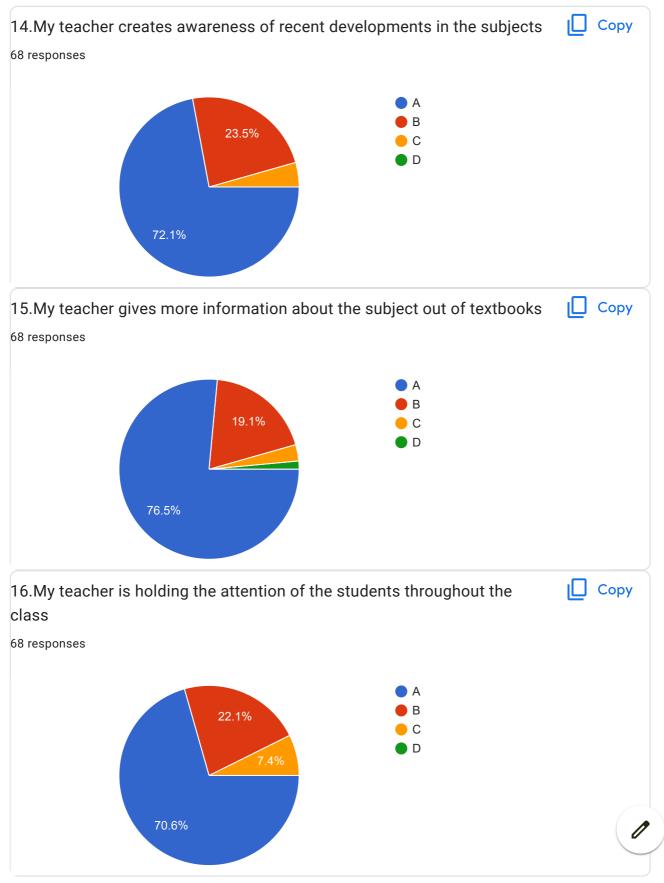

#### **Feedback Mechanism**

The centralized feedback committee of the Institute collects the online feedbacks from institute stakeholders from time to time. Feedback from students, teachers, alumni, and employers are intensively applied for enhancing the overall development of the Institution. At the end of every semester, the committee collects and analyzes the department wise faculty course feedback from students for a comprehensive progression of the course teachers. The committee also collects the syllabus and its transition feedback from students as well as teachers at the end of every academic semester. The analysis of the feedback is discussed by the institute representatives during the syllabus setting and detailing workshops organized by the University and Board of Studies (BoS) meetings. Each department conducts a graduate exit survey of final-year students about the teaching-learning process, curriculum, co-curricular extracurricular activities, infrastructure facilities, Training/Placement activities, continuous improvements, and industry supports. The corrective action plan is implemented after discussions of the Head of the Institute