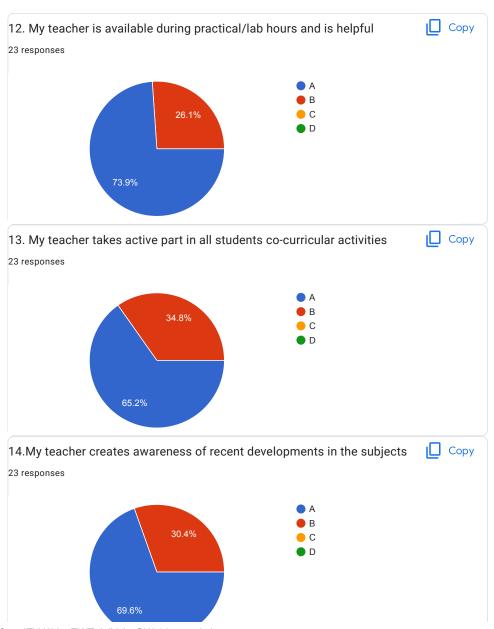

| ○ c                                                                                        |
| $\bigcirc$ D                                                                               |
|                                                                                            |
| 20.Overall Impression/Remark                                                               |
| Average                                                                                    |
|                                                                                            |

This content is neither created nor endorsed by Google.

Google Forms



































BVCOEW Faculty FeedBack Form A.Y.2021-22 Sem-II

Web Technology

































60.9%



































































| 20.Overall Impression/Remark                             |
|----------------------------------------------------------|
| 10 responses                                             |
|                                                          |
| Good                                                     |
| Good                                                     |
|                                                          |
| Excellent                                                |
| 10/10                                                    |
|                                                          |
|                                                          |
| Sir the quality of teaching you have is quite excellent. |
|