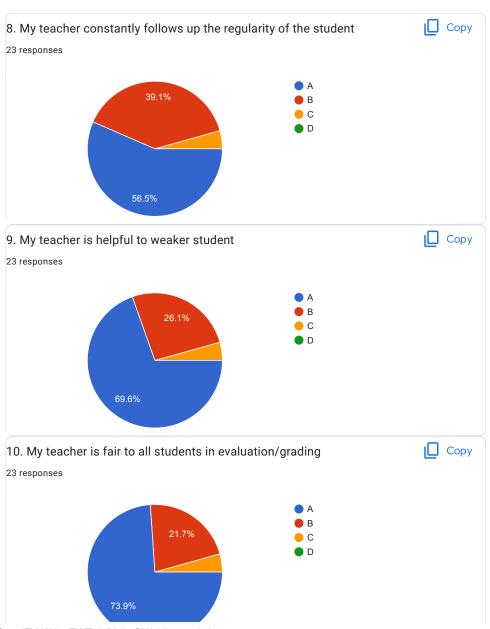

|
| ○ c                                                                                        |
| $\bigcirc$ D                                                                               |
|                                                                                            |
| 20.Overall Impression/Remark                                                               |
| Average                                                                                    |
|                                                                                            |

This content is neither created nor endorsed by Google.

Google Forms



































BVCOEW Faculty FeedBack Form A.Y.2021-22 Sem-II

Web Technology

































60.9%



































































| 20.Overall Impression/Remark                             |
|----------------------------------------------------------|
| 10 responses                                             |
|                                                          |
| Good                                                     |
| Good                                                     |
|                                                          |
| Excellent                                                |
| 10/10                                                    |
|                                                          |
|                                                          |
| Sir the quality of teaching you have