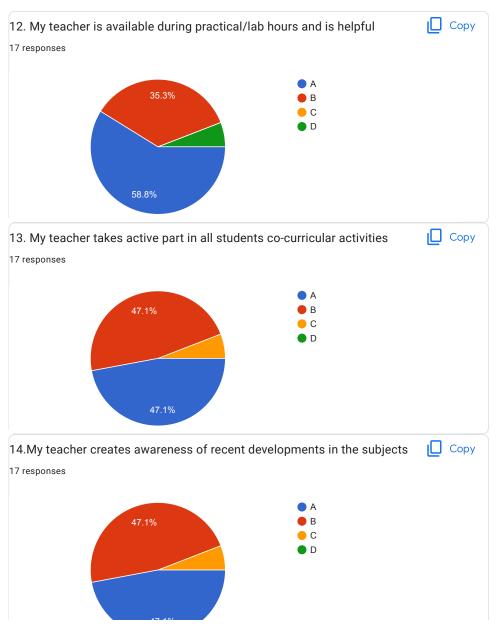

|
| ○ c                                                                                        |
| $\bigcirc$ D                                                                               |
|                                                                                            |
| 20.Overall Impression/Remark                                                               |
| Good                                                                                       |

This content is neither created nor endorsed by Google.

Google Forms































































52.9%



BVCOEW, Faculty FeedBack Form, A.Y.2021-22, Sem-I

System Programming and Operating System































52.9%







BVCOEW Faculty FeedBack Form, A.Y.2021-22, Sem-I







































Great :)

BVC0EW Faculty FeedBack Form, A.Y.2021-22, Sem-I





































47.1%



BVCOEW Faculty FeedBack Form, A.Y.2021-22, Sem-I

Elective-I: Human Computer Interface



































| Great :) |  |  |  |
|----------|--|--|--|

This content is neither created nor endorsed by Google. Report Abuse - Terms of Service - Privacy Policy

Google Forms



| BVCOEW , Faculty Feed Back Form, A.Y.2021-22, Sem-I  Department : Computer Engineering Class: T.E.  A:Excellent B: Good C: Average D:Below Average |
|-------------------------------------------------------------------------------------------------------------------------------------------------