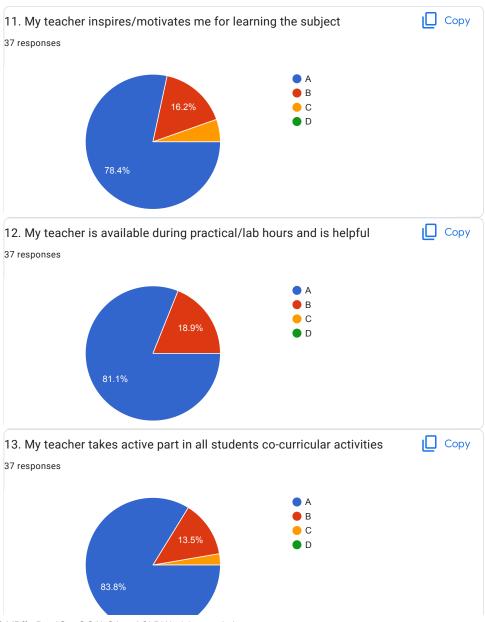

## BVCOEW, Faculty Feed Back Form, A.Y.2021-22, Sem-I Department: Computer Engineering Class: S.E. A:Excellent B: Good C: Average D:Below Average **Discrete Mathematics** Name of Staff Member \* Prof.N.I.Dalvi Were you in the defaulter list of the subject \* Yes No 1.My teacher is punctual to the class \* ( ) A B

| 2.I understand easily what my teacher is teaching *           |
|---------------------------------------------------------------|
| ○ A                                                           |
|                                                               |
| ○ c                                                           |
| O D                                                           |
|                                                               |
| 3. My teacher is well prepared for the class at all classes * |
| ○ A                                                           |
|                                                               |
| ○ c                                                           |
| O D                                                           |
|                                                               |
| 4.My teacher communicates clearly *                           |
| ○ A                                                           |
| ОВ                                                            |
|                                                               |
| O D                                                           |
|                                                               |