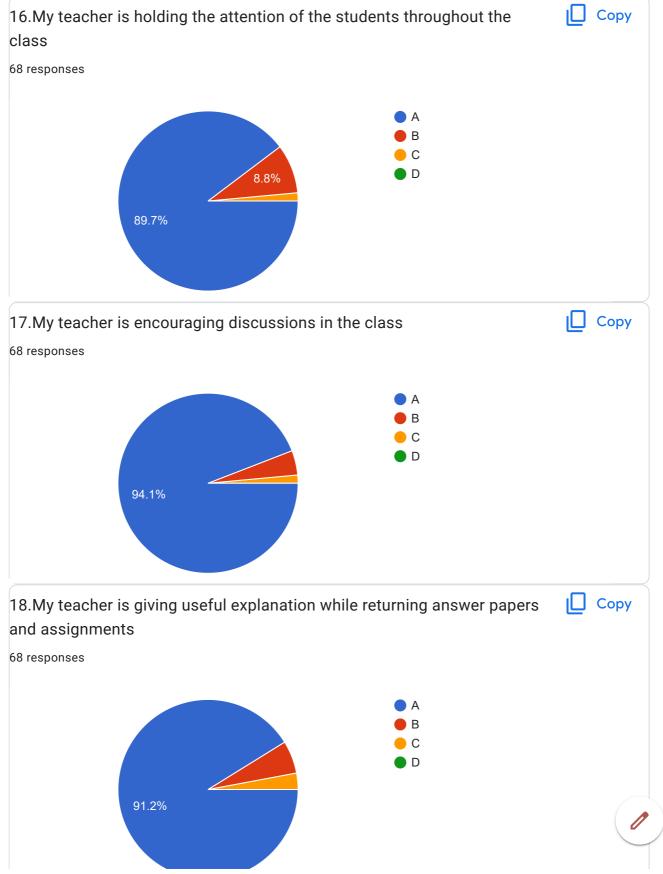

## BVCOEW, Faculty Feed Back Form, A.Y.2021-22, Sem-I Department: Computer Engineering Class: S.E. A:Excellent B: Good C: Average D:Below Average **Discrete Mathematics** Name of Staff Member \* Prof.N.I.Dalvi Were you in the defaulter list of the subject \* Yes No 1.My teacher is punctual to the class \* ( ) A B

| 2.I understand easily what my teacher is teaching *           |
|---------------------------------------------------------------|
| ○ A                                                           |
|                                                               |
| ○ c                                                           |
| O D                                                           |
|                                                               |
| 3. My teacher is well prepared for the class at all classes * |
| ○ A                                                           |
|                                                               |
| ○ c                                                           |
| O D                                                           |
|                                                               |
| 4.My teacher communicates clearly *                           |
| ○ A                                                           |
| ОВ                                                            |
|                                                               |
| O D                                                           |
|                                                               |