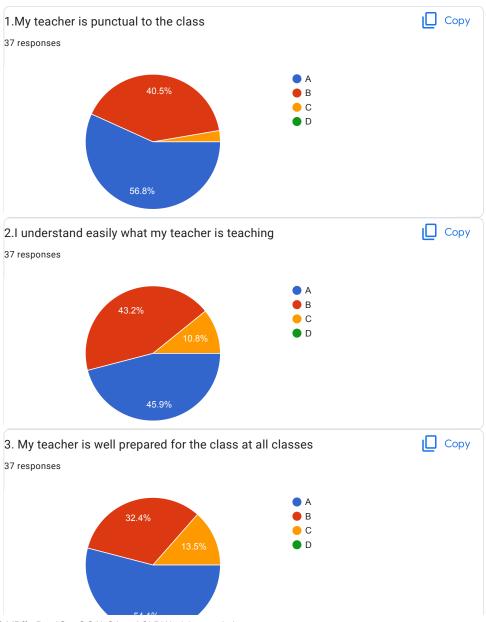

## BVCOEW, Faculty Feed Back Form, A.Y.2021-22, Sem-I Department: Computer Engineering Class: S.E. A:Excellent B: Good C: Average D:Below Average **Discrete Mathematics** Name of Staff Member \* Prof.N.I.Dalvi Were you in the defaulter list of the subject \* Yes No 1.My teacher is punctual to the class \* ( ) A B

| 2.I understand easily what my teacher is teaching *           |
|---------------------------------------------------------------|
| ○ A                                                           |
|                                                               |
| ○ c                                                           |
| O D                                                           |
|                                                               |
| 3. My teacher is well prepared for the class at all classes * |
| ○ A                                                           |
|                                                               |
| ○ c                                                           |
| O D                                                           |
|                                                               |
| 4.My teacher communicates clearly *                           |
| ○ A                                                           |
| ОВ                                                            |
|                                                               |
| O D                                                           |
|                                                               |