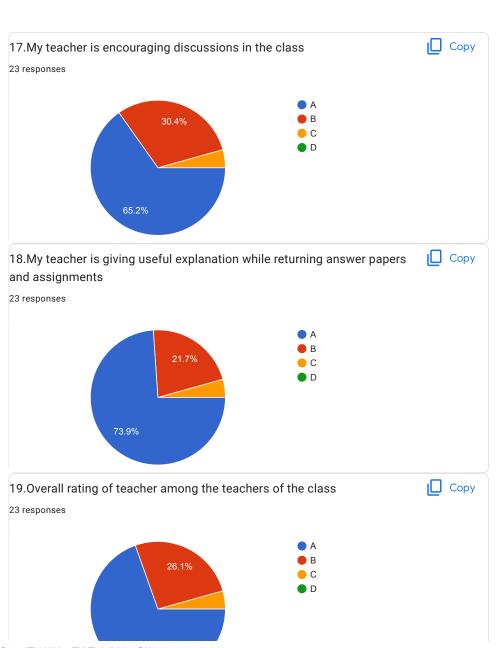

## BVCOEW, Faculty Feed Back Form, A.Y.2021-22, Sem-I Department: Computer Engineering Class: S.E. A:Excellent B: Good C: Average D:Below Average **Discrete Mathematics** Name of Staff Member \* Prof.N.I.Dalvi Were you in the defaulter list of the subject \* Yes No 1.My teacher is punctual to the class \* ( ) A B

| 2.I understand easily what my teacher is teaching *           |
|---------------------------------------------------------------|
| ○ A                                                           |
|                                                               |
| ○ c                                                           |
| O D                                                           |
|                                                               |
| 3. My teacher is well prepared for the class at all classes * |
| ○ A                                                           |
|                                                               |
| ○ c                                                           |
| O D                                                           |
|                                                               |
| 4.My teacher communicates clearly *                           |
| ○ A                                                           |
| ОВ                                                            |
|                                                               |
| O D                                                           |
|                                                               |