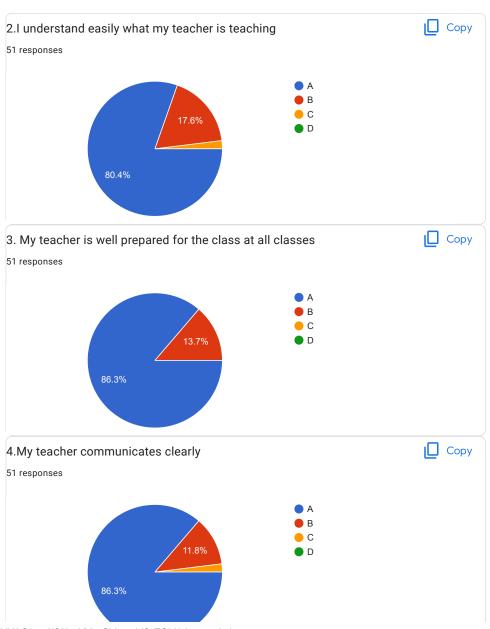

| 2.I understand easily what my teacher is teaching *           |
|---------------------------------------------------------------|
| ○ A                                                           |
|                                                               |
| ○ c                                                           |
| O D                                                           |
|                                                               |
| 3. My teacher is well prepared for the class at all classes * |
| ○ A                                                           |
|                                                               |
| ○ c                                                           |
| O D                                                           |
|                                                               |
| 4.My teacher communicates clearly *                           |
| ○ A                                                           |
| ОВ                                                            |
|                                                               |
| O D                                                           |
|                                                               |