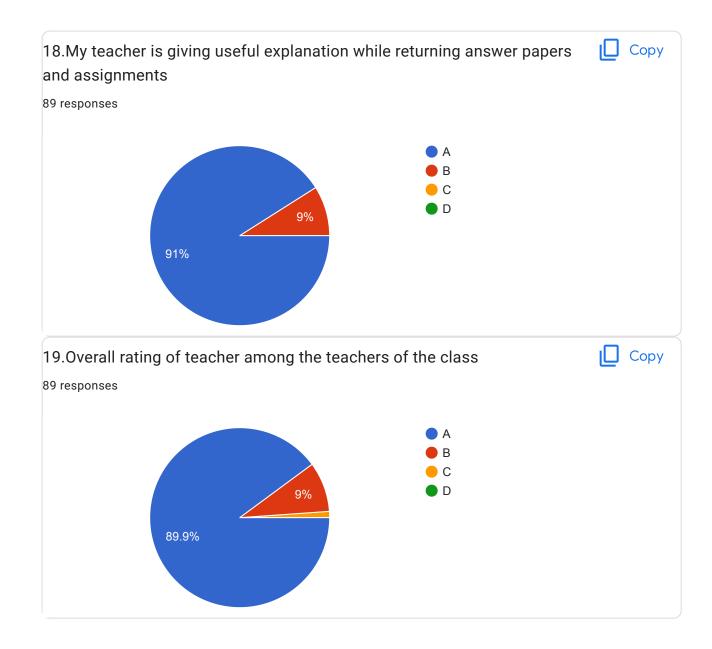

Overall Good

My teacher gives more information about the subject out of textbooks

This content is neither created nor endorsed by Google. Report Abuse - Terms of Service - Privacy Policy

Google Forms

| 20.0verall Impression/Remark                    |  |  |
|-------------------------------------------------|--|--|
| 28 responses                                    |  |  |
| Good                                            |  |  |
| -                                               |  |  |
| NA                                              |  |  |
| Excellent                                       |  |  |
| Good                                            |  |  |
| Very helpful, Awesome teacher ever              |  |  |
| Great                                           |  |  |
| Dhuttargi ma'am is the best teacher so far!!!!! |  |  |
| Good Teaching                                   |  |  |
| Na                                              |  |  |
| _                                               |  |  |
| Ok                                              |  |  |
| Very Good                                       |  |  |
|                                                 |  |  |
|                                                 |  |  |
| Excellent                                       |  |  |