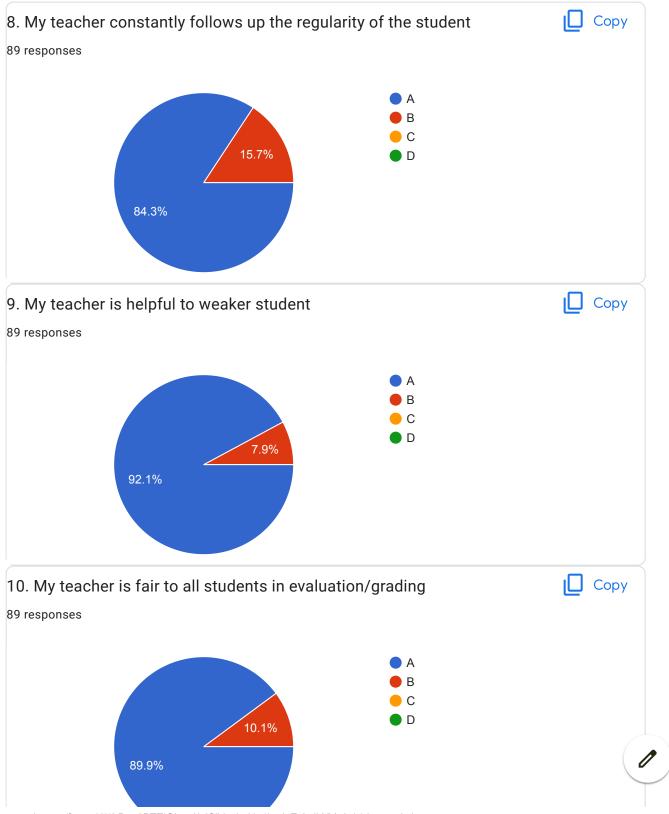

|
| BVCOEW FeedBack Form F.E. Sem-II                                                                                                                                                                                                                                                                                                                                                                                                                                                                                                                                                           |

**Engineering Physics** 





















| Favourite teacher