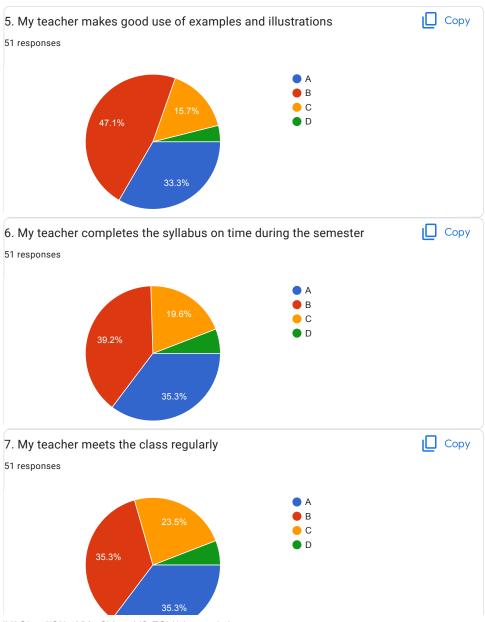

|
| Very Good                                                                                                                                                                                                                                                              |
| A                                                                                                                                                                                                                                                                      |



Microprocessor

BVCOEW Faculty FeedBack Form A.Y.2021-22, Sem-II



































BVCOEW Faculty FeedBack Form A.Y.2021-22, Sem-II

Principles of Programming Languages































| 20.0verall Impression/Remark                                                                                                                          |
|-------------------------------------------------------------------------------------------------------------------------------------------------------|
| 24 responses                                                                                                                                          |
| Good                                                                                                                                                  |
| Average                                                                                                                                               |
| -