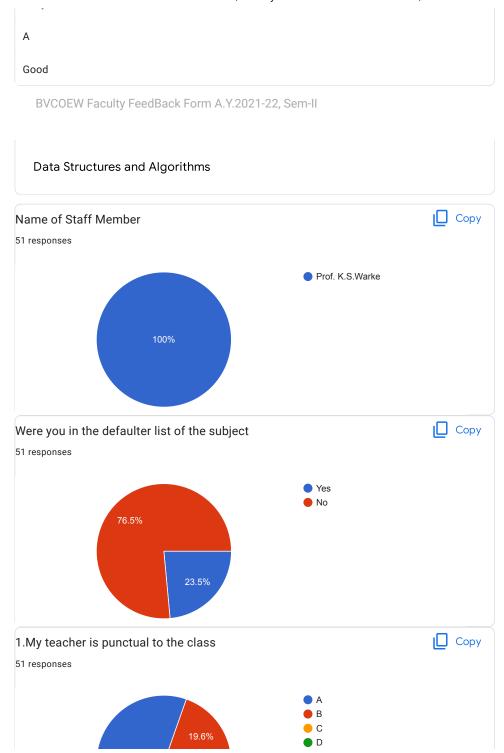

### Data Structures & Algorithms

| 20.0verall Impression/Remark                                              |
|---------------------------------------------------------------------------|
| 44 responses                                                              |
| Good                                                                      |
| Excellent                                                                 |
| Excellent                                                                 |
| Best                                                                      |
| A                                                                         |
| •                                                                         |
| No                                                                        |
| NA                                                                        |
| 0                                                                         |
| Good                                                                      |
| Maam taught us every concept thoroughly.                                  |
| Every concept get cleared                                                 |
| Nice teaching                                                             |
| Nice                                                                      |
| -                                                                         |
| Practical implementation was a plus point. All the concepts were cleared. |
| Overall, mam was good in her teaching.                                    |
| Nice                                                                      |

## BVCOEW, Faculty Feed Back Form, A.Y.2021-22, Sem-I Department: Computer Engineering Class: S.E. A:Excellent B: Good C: Average D:Below Average **Discrete Mathematics** Name of Staff Member \* Prof.N.I.Dalvi Were you in the defaulter list of the subject \* Yes No 1.My teacher is punctual to the class \* ( ) A B