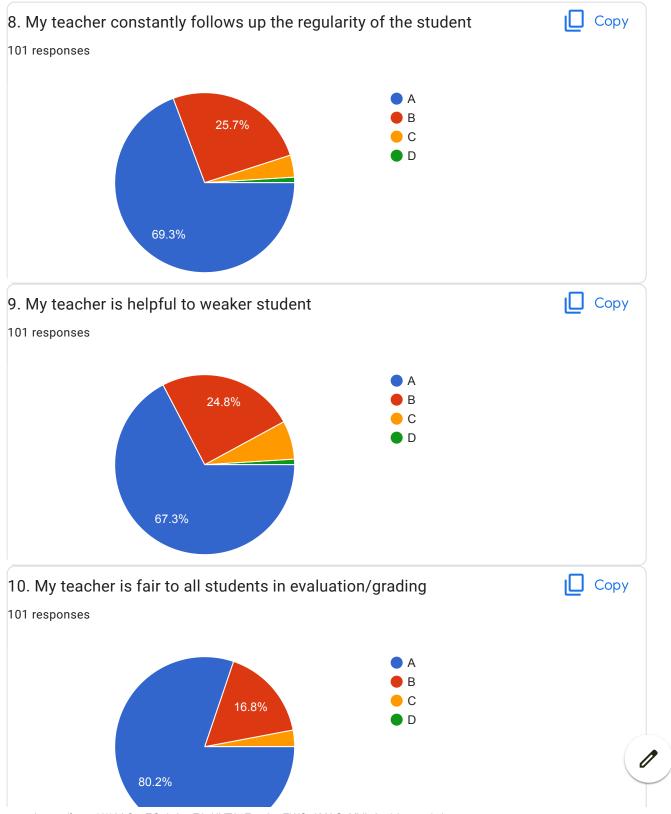

## BVCOEW, Faculty Feed Back Form, A.Y.2021-22, Sem-I Department: Computer Engineering Class: S.E. A:Excellent B: Good C: Average D:Below Average **Discrete Mathematics** Name of Staff Member \* Prof.N.I.Dalvi Were you in the defaulter list of the subject \* Yes No 1.My teacher is punctual to the class \* ( ) A B

| 2.I understand easily what my teacher is teaching *           |
|---------------------------------------------------------------|
| ○ A                                                           |
|                                                               |
| ○ c                                                           |
| O D                                                           |
|                                                               |
| 3. My teacher is well prepared for the class at all classes * |
| ○ A                                                           |
|                                                               |
| ○ c                                                           |
| O D                                                           |
|                                                               |
| 4.My teacher communicates clearly *                           |
| ○ A                                                           |
| ОВ                                                            |
|                                                               |
| O D                                                           |
|                                                               |