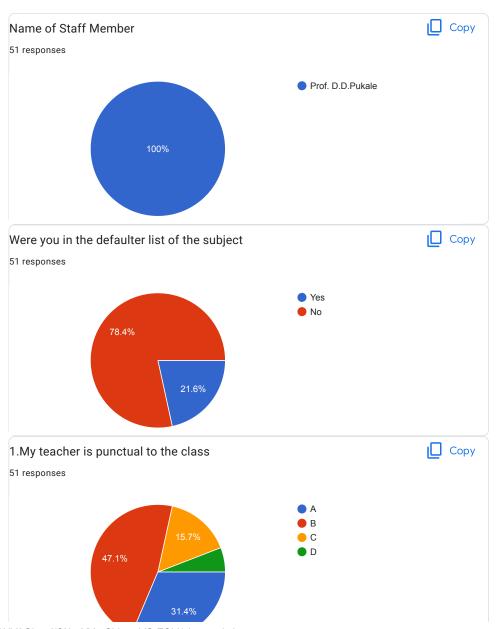

## BVCOEW, Faculty Feed Back Form, A.Y.2021-22, Sem-I Department: Computer Engineering Class: S.E. A:Excellent B: Good C: Average D:Below Average **Discrete Mathematics** Name of Staff Member \* Prof.N.I.Dalvi Were you in the defaulter list of the subject \* Yes No 1.My teacher is punctual to the class \* ( ) A B