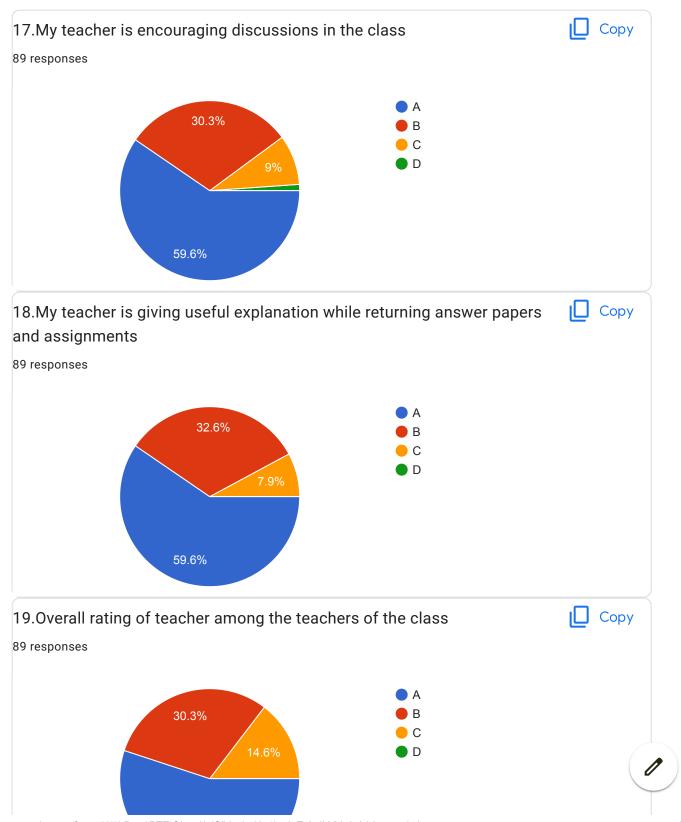

|
| Good                                                                                                                                                                                                                                             |
| Nil                                                                                                                                                                                                                                              |
| BVCOEW FeedBack Form F.E. Sem-II                                                                                                                                                                                                                 |

PPS













53.99



56.2%



55.1%

| 20.0verall Impression/Remark                    |  |
|-------------------------------------------------|--|
| 54 responses                                    |  |
| Good                                            |  |
| Good                                            |  |
| Excellent                                       |  |
|                                                 |  |
| Excellent                                       |  |
| Average                                         |  |
| -                                               |  |
| Teaching is good                                |  |
| Average faculty                                 |  |
| NICE                                            |  |
| Student friendly teaching should be implemented |  |
| good