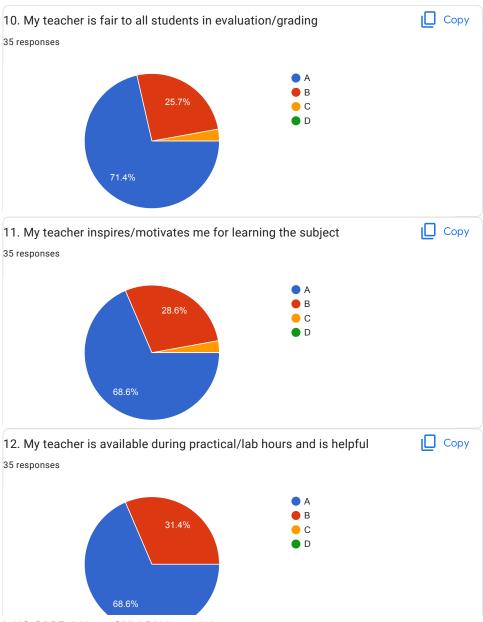

s of the class *                             |
| A                                                                                          |
| ○ B                                                                                        |
| ○ c                                                                                        |
| $\bigcirc$ D                                                                               |
|                                                                                            |
| 20.Overall Impression/Remark                                                               |
|                                                                                            |

This content is neither created nor endorsed by Google.

Google Forms

































BVCOEW Faculty FeedBack Form A.Y.2021-22, Sem-II

Information and Cyber Security





































BVCOEW Faculty FeedBack Form A.Y.2021-22, Sem-II

Elective III(Compilers)





































BVCOEW Faculty FeedBack Form A.Y.2021-22, Sem-II



































| Good |  |  |  |
|------|--|--|--|
| Good |  |  |  |
| good |  |  |  |

This content is neither created nor endorsed by Google. Report Abuse - Terms of Service - Privacy Policy

Google Forms



| BVCOEW, Faculty Feedback Form A.Y2021-22 Sem-II  Department: Computer Engineering Class:B.E.  A:Excellent B: Good C: Average D:Below Average |
|----------------------------------------------------------------------------------------------------------------------------------