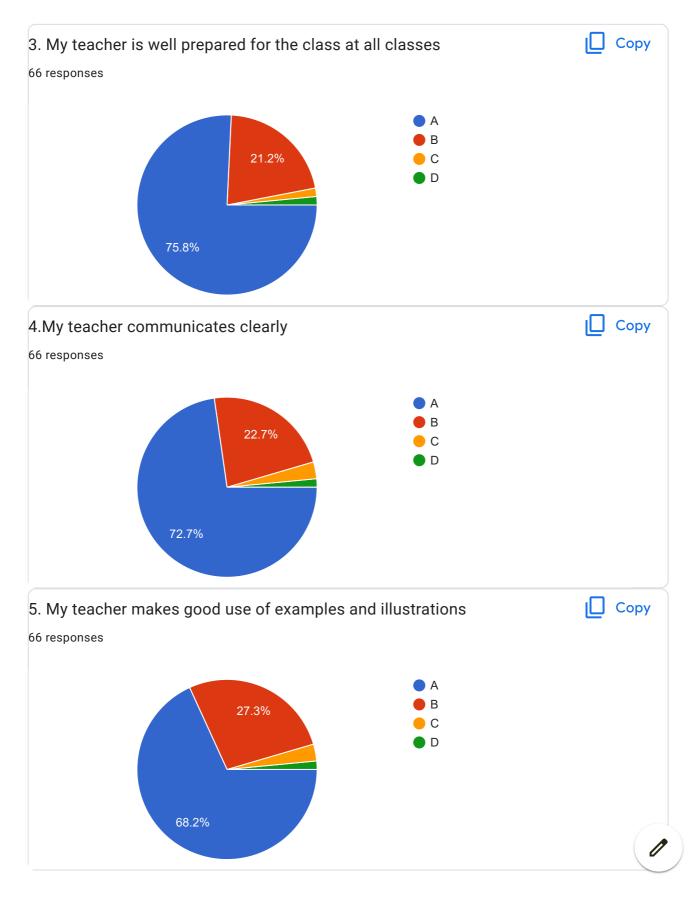

|  |
| Mam was good at explaination and helped us a lot. She was always there to support and encourage us. |  |
| Average                                                                                             |  |
| Good                                                                                                |  |

This content is neither created nor endorsed by Google. Report Abuse - Terms of Service - Privacy Policy

## Google Forms



















## 20.Overall Impression/Remark 21 responses Good Na Excellent Good NA Teaching techniques are Good . Explains every topic properly. Solves queries immediately. Nice Teacher Very Good Excellent

## Software Design & Modeling

















BVCOEW FeedBack Form A.Y.2021-22 Sem-I























BVCOEW FeedBack Form A.Y.2021-22 Sem-I























BVCOEW FeedBack Form A.Y.2021-22 Sem-I

## Software Testing and Quality Assurance





















| 20.Overall Impression/Remark |  |
|------------------------------|--|
| 9 responses                  |  |
| Good                         |  |
| Excellent                    |  |
| Good                         |  |
| -                            |  |
| Na                           |  |
| NA                           |  |
| Good Teaching                |  |
| _                            |  |
| Very Good                    |  |

This content is neither created nor endorsed by Google. Report Abuse - Terms of Service - Privacy Policy

## Google Forms





















| 20.Overall Impression/Remark |  |
|------