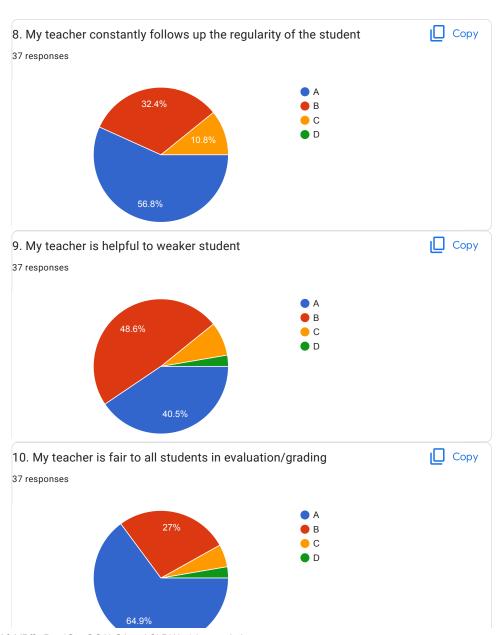

| 2.I understand easily what my teacher is teaching *           |
|---------------------------------------------------------------|
| ○ A                                                           |
|                                                               |
| ○ c                                                           |
| O D                                                           |
|                                                               |
| 3. My teacher is well prepared for the class at all classes * |
| ○ A                                                           |
|                                                               |
| ○ c                                                           |
| O D                                                           |
|                                                               |
| 4.My teacher communicates clearly *                           |
| ○ A                                                           |
| ОВ                                                            |
|                                                               |
| O D                                                           |
|                                                               |