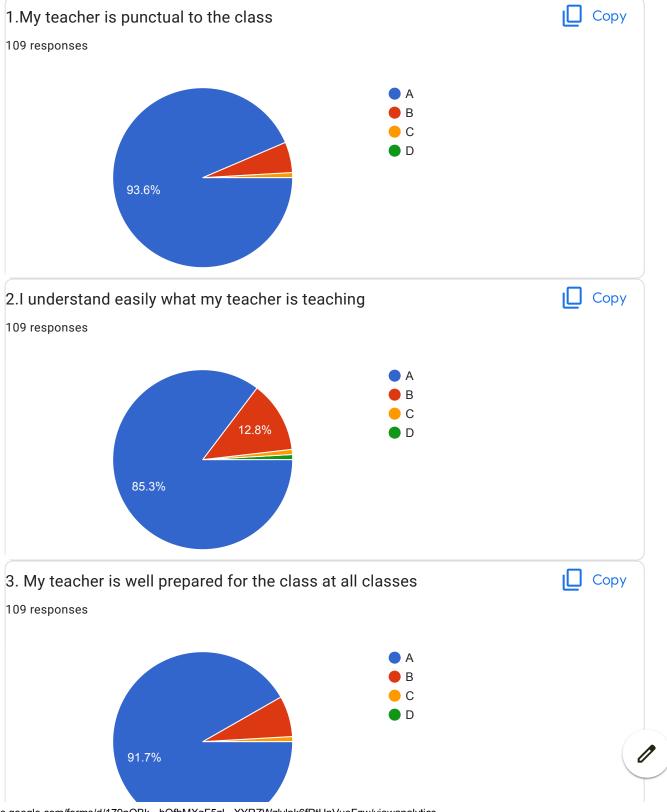

## BVCOEW, Faculty Feed Back Form, A.Y.2021-22, Sem-I Department: Computer Engineering Class: S.E. A:Excellent B: Good C: Average D:Below Average **Discrete Mathematics** Name of Staff Member \* Prof.N.I.Dalvi Were you in the defaulter list of the subject \* Yes No 1.My teacher is punctual to the class \* ( ) A B

| 2.I understand easily what my teacher is teaching *           |
|---------------------------------------------------------------|
| ○ A                                                           |
|                                                               |
| ○ c                                                           |
| O D                                                           |
|                                                               |
| 3. My teacher is well prepared for the class at all classes * |
| ○ A                                                           |
|                                                               |
| ○ c                                                           |
| O D                                                           |
|                                                               |
| 4.My teacher communicates clearly *                           |
| ○ A                                                           |
| ОВ                                                            |
|                                                               |
| O D                                                           |
|                                                               |