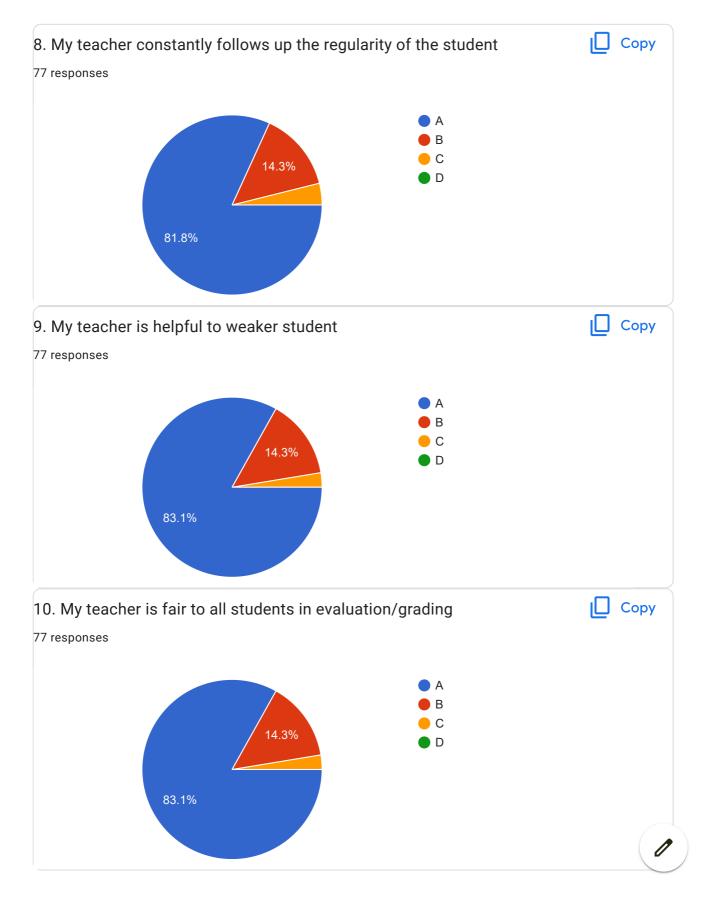

| Nice                                                                                                |
| Very nice Teaching                                                                                  |
| Understood the teaching.                                                                            |
| Best Teaching Style                                                                                 |
| My teacher teaches very good in the subject                                                         |
| Teaching method is good                                                                             |
| Mam was good at explaination and helped us a lot. She was always there to support and encourage us. |



Overall Good

Good

BVCOEW FeedBack Form A.Y.2021-22 Sem-I

















| 20.Overall Impression/Remark                                                                        |  |
|-----------------------------------------------------------------------------------------------------|--|
| 31 responses                                                                                        |  |
| Good                                                                                                |  |
| G000                                                                                                |  |
|                                                                                                     |  |
| No                                                                                                  |  |
| A