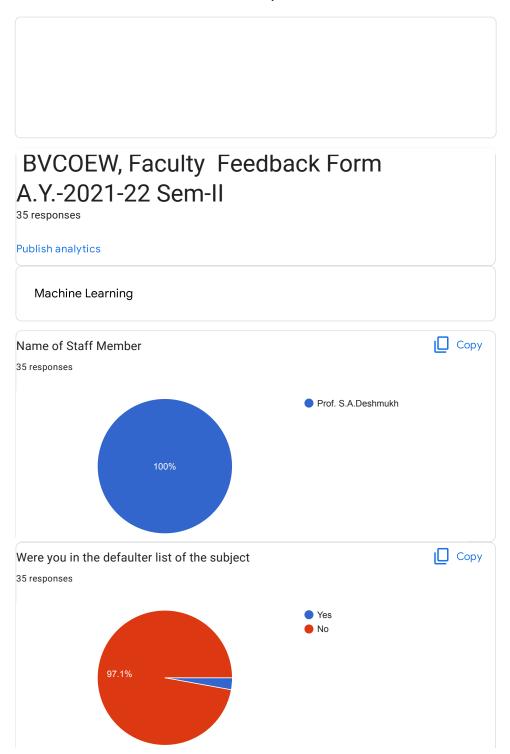

### Bharati Vidyapeeth's College of Engineering for Women, Pune-43 Department of Information Technology

|                                                                                                                          | Date:                                 |
|--------------------------------------------------------------------------------------------------------------------------|---------------------------------------|
| To,                                                                                                                      |                                       |
| Staff Name Department                                                                                                    |                                       |
| Name, B.V.C.O.E.W,                                                                                                       |                                       |
| Pune-43                                                                                                                  |                                       |
| Subject – Faculty Feedback Analysis and Improvement /Appreciation.                                                       |                                       |
|                                                                                                                          |                                       |
| Dear Sir/Madam,                                                                                                          |                                       |
| The faculty feedback analysis for the <academic year=""> semester-<i> is</i></academic>                                  | s summarized as below.                |
| 1. Satisfactory Score:                                                                                                   |                                       |
| 2. Improvement Score:                                                                                                    |                                       |
| Based on the analysis and remarks from the students of <class> for the subject advised to improve the following:</class> | ect <course name=""> you are</course> |
| 1                                                                                                                        |                                       |
| 2                                                                                                                        |                                       |
| 3                                                                                                                        |                                       |
| Failure to improve the same will lead to disciplinary action.                                                            |                                       |
| Appreciation –                                                                                                           |                                       |
|                                                                                                                          |                                       |
| HoD                                                                                                                      | Principal                             |
| CC:HOD                                                                                                                   |                                       |
| -Establishment                                                                                                           |                                       |
| -Faculty                                                                                                                 |                                       |