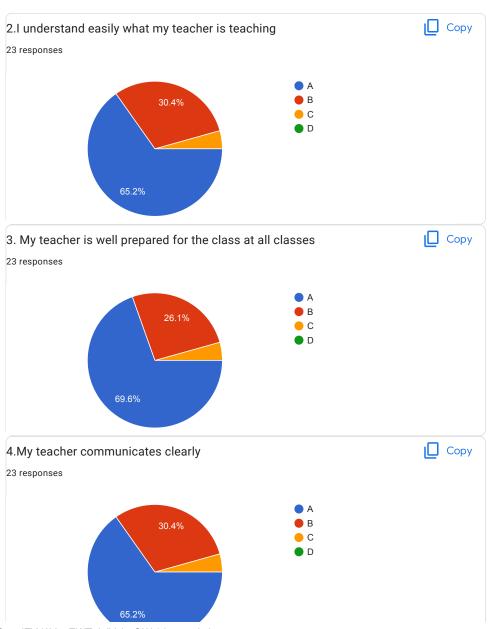

| 2.I understand easily what my teacher is teaching *           |
|---------------------------------------------------------------|
| ○ A                                                           |
|                                                               |
| ○ c                                                           |
| O D                                                           |
|                                                               |
| 3. My teacher is well prepared for the class at all classes * |
| ○ A                                                           |
|                                                               |
| ○ c                                                           |
| O D                                                           |
|                                                               |
| 4.My teacher communicates clearly *                           |
| ○ A                                                           |
| ОВ                                                            |
|                                                               |
| O D                                                           |
|                                                               |