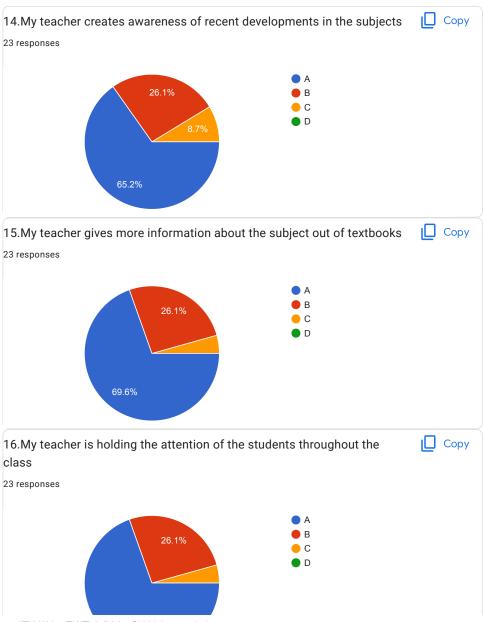

## BVCOEW, Faculty Feed Back Form, A.Y.2021-22, Sem-I Department: Computer Engineering Class: S.E. A:Excellent B: Good C: Average D:Below Average **Discrete Mathematics** Name of Staff Member \* Prof.N.I.Dalvi Were you in the defaulter list of the subject \* Yes No 1.My teacher is punctual to the class \* ( ) A B

| 2.I understand easily what my teacher is teaching *           |
|---------------------------------------------------------------|
| ○ A                                                           |
|                                                               |
| ○ c                                                           |
| O D                                                           |
|                                                               |
| 3. My teacher is well prepared for the class at all classes * |
| ○ A                                                           |
|                                                               |
| ○ c                                                           |
| O D                                                           |
|                                                               |
| 4.My teacher communicates clearly *                           |
| ○ A                                                           |
| ОВ                                                            |
|                                                               |
| O D                                                           |
|                                                               |