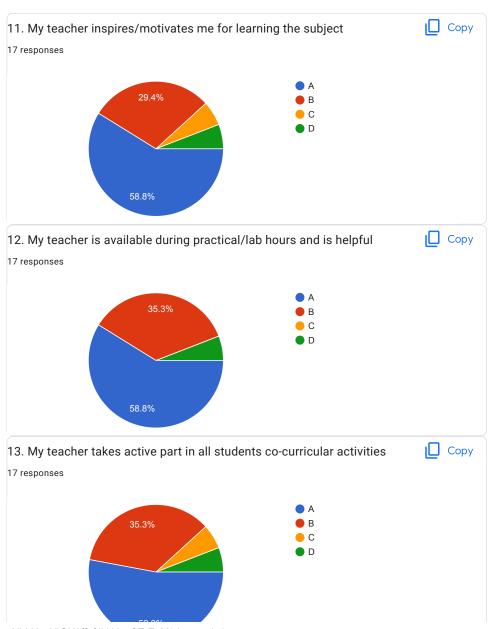

## BVCOEW, Faculty Feed Back Form, A.Y.2021-22, Sem-I Department: Computer Engineering Class: S.E. A:Excellent B: Good C: Average D:Below Average **Discrete Mathematics** Name of Staff Member \* Prof.N.I.Dalvi Were you in the defaulter list of the subject \* Yes No 1.My teacher is punctual to the class \* ( ) A B

| 2.I understand easily what my teacher is teaching *           |
|---------------------------------------------------------------|
| ○ A                                                           |
|                                                               |
| ○ c                                                           |
| O D                                                           |
|                                                               |
| 3. My teacher is well prepared for the class at all classes * |
| ○ A                                                           |
|                                                               |
| ○ c                                                           |
| O D                                                           |
|                                                               |
| 4.My teacher communicates clearly *                           |
| ○ A                                                           |
| ОВ                                                            |
|                                                               |
| O D                                                           |
|                                                               |