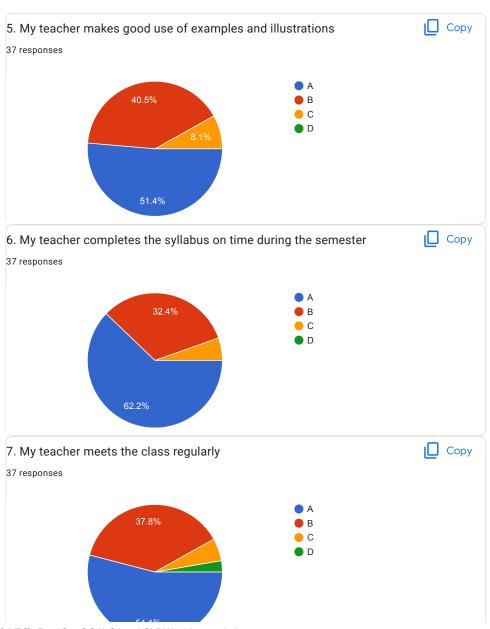

## BVCOEW, Faculty Feed Back Form, A.Y.2021-22, Sem-I Department: Computer Engineering Class: S.E. A:Excellent B: Good C: Average D:Below Average **Discrete Mathematics** Name of Staff Member \* Prof.N.I.Dalvi Were you in the defaulter list of the subject \* Yes No 1.My teacher is punctual to the class \* ( ) A B

| 2.I understand easily what my teacher is teaching *           |
|---------------------------------------------------------------|
| ○ A                                                           |
|                                                               |
| ○ c                                                           |
| O D                                                           |
|                                                               |
| 3. My teacher is well prepared for the class at all classes * |
| ○ A                                                           |
|                                                               |
| ○ c                                                           |
| O D                                                           |
|                                                               |
| 4.My teacher communicates clearly *                           |
| ○ A                                                           |
| ОВ                                                            |
|                                                               |
| O D                                                           |
|                                                               |