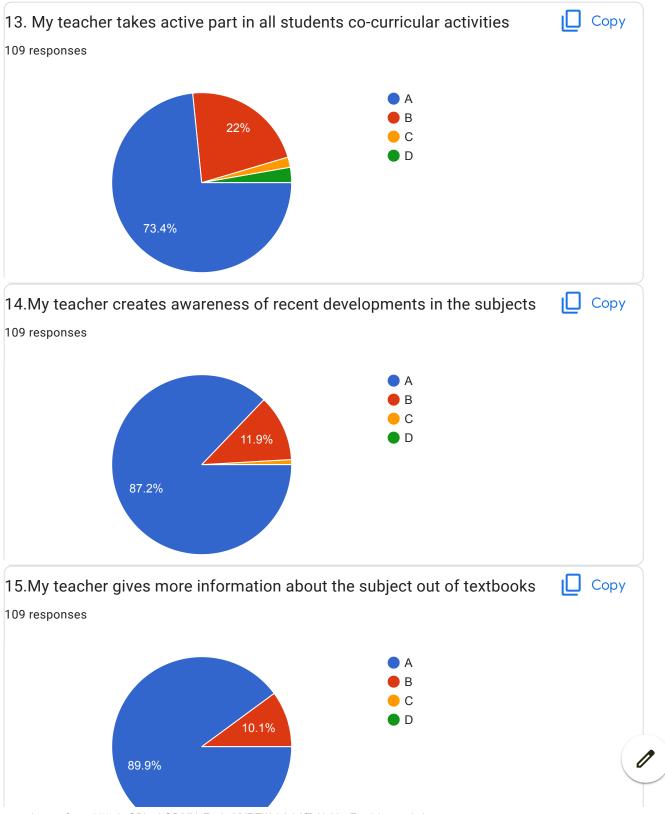

eachers of the class *                             |
| A                                                                                          |
| ○ B                                                                                        |
| ○ c                                                                                        |
| $\bigcirc$ D                                                                               |
|                                                                                            |
| 20.Overall Impression/Remark                                                               |
|                                                                                            |

This content is neither created nor endorsed by Google.

Google Forms





















| 20.0verall Impression/Remark                                        |  |
|---------------------------------------------------------------------|--|
| 93 responses                                                        |  |
| Good                                                                |  |
| Excellent                                                           |  |
| Excellent                                                           |  |
| Nice                                                                |  |
| Very Good                                                           |  |
| Good                                                                |  |
| Excellent teacher                                                   |  |
| A