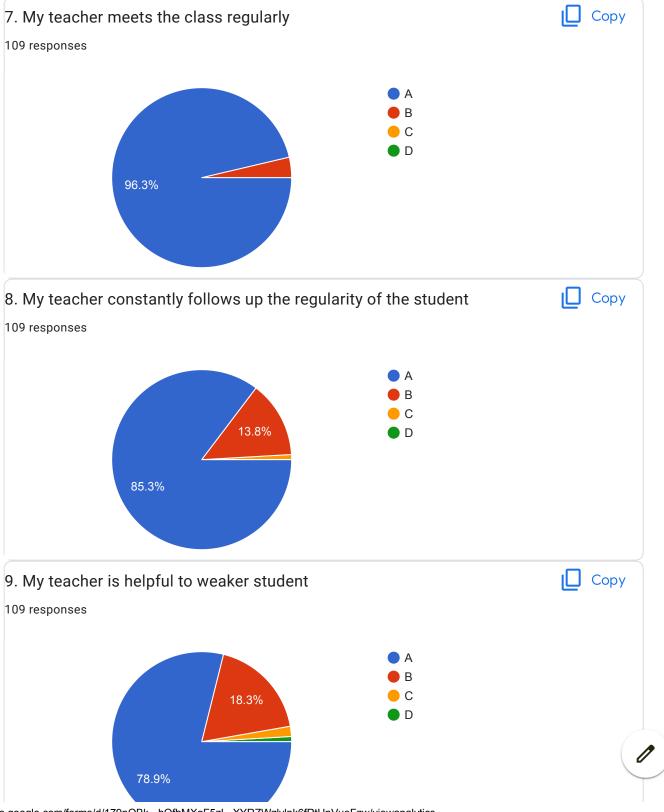

he teachers of the class *                             |
| A                                                                                          |
| ○ B                                                                                        |
| ○ c                                                                                        |
| $\bigcirc$ D                                                                               |
|                                                                                            |
| 20.Overall Impression/Remark                                                               |
|                                                                                            |

This content is neither created nor endorsed by Google.

Google Forms





















| 20.0verall Impression/Remark                                        |  |
|---------------------------------------------------------------------|--|
| 93 responses                                                        |  |
| Good                                                                |  |
| Excellent                                                           |  |
| Excellent                                                           |  |
| Nice                                                                |  |
| Very Good                                                           |  |
| Good                                                                |  |
| Excellent teacher                                                   |  |
| A