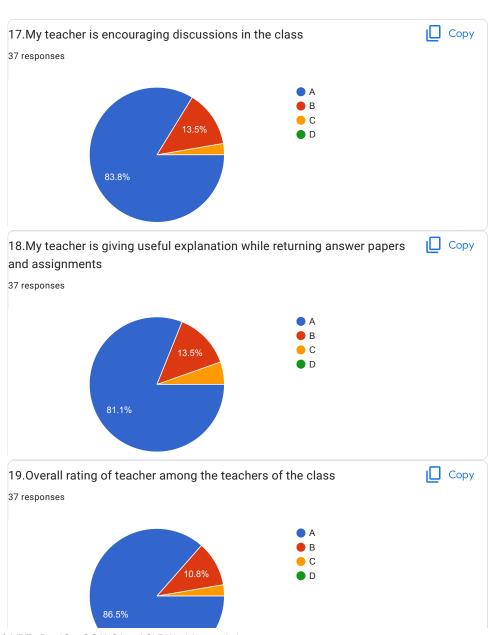

ell , pronounciation not cleared                                                     |
| Excellent                                                                                                          |
| Average                                                                                                            |
| В                                                                                                                  |
| Excellent                                                                                                          |
| Lectures should conduct on time                                                                                    |

BVCOEW, Faculty FeedBack Form, A.Y.2021-22, Sem-I

Digital Electronics and Logic Design



































This content is neither created nor endorsed by Google. Report Abuse - Terms of Service - Privacy Policy

Google Forms



## BVCOEW, Faculty Feed Back Form, A.Y.2021-22, Sem-I Department: Computer Engineering Class: S.E. A:Excellent B: Good C: Average D:Below Average **Discrete Mathematics** Name of Staff Member \* Prof.N.I.Dalvi Were you in the defaulter list of the subject \* Yes No 1.My teacher is punctual to the class \* ( ) A B

| 2.I understand easily what my teacher is teaching *           |
|---------------------------------------------------------------|
| ○ A                                                           |
|                                                               |
| ○ c                                                           |
| O D