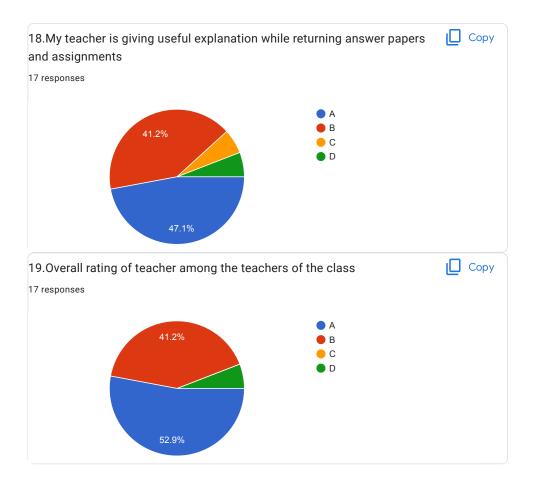

Overall Good

My teacher gives more information about the subject out of textbooks

This content is neither created nor endorsed by Google. Report Abuse - Terms of Service - Privacy Policy

Google Forms

| 20.0verall Impression/Remark                    |  |  |
|-------------------------------------------------|--|--|
| 28 responses                                    |  |  |
| Good                                            |  |  |
| -                                               |  |  |
| NA                                              |  |  |
| Excellent                                       |  |  |
| Good                                            |  |  |
| Very helpful, Awesome teacher ever              |  |  |
| Great                                           |  |  |
| Dhuttargi ma'am is the best teacher so far!!!!! |  |  |
| Good Teaching                                   |  |  |
| Na                                              |  |  |
| _                                               |  |  |
| Ok                                              |  |  |
| Very Good                                       |  |  |
|                                                 |  |  |
|                                                 |  |  |
| Excellent                                       |  |  |