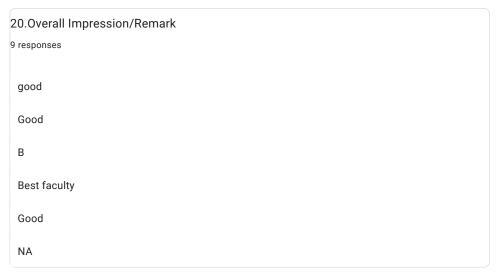

## Software Testing and Quality Assurance

| 20.Overall Impression/Remark |  |
|------------------------------|--|
| 9 responses                  |  |
| Good                         |  |
| Excellent                    |  |
| Good                         |  |
| -                            |  |
| Na                           |  |
| NA                           |  |
| Good Teaching                |  |
| _                            |  |
| Very Good                    |  |