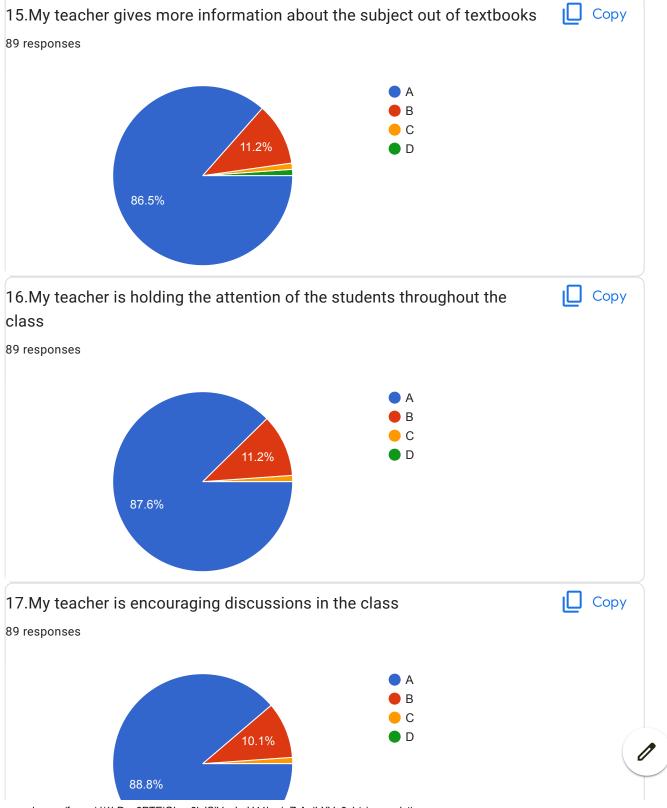

ile being in a lecture. Lack of Internet WiFi facility in the required classrooms. Overall review: Not so good, Not so happy.

Prof. Sawant is a very cheerful teacher who loves her subject. She doesn't hesitate to explain out-of-syllabus queries from students regarding her subject and encourages them to go beyond their syllabus and practice new kinds of problems. She's always ready to help us with our doubts and is a very friendly teacher who knows how to ease the atmosphere before starting her lecture. This helps in maintaining an optimum atmosphere for learning and also encourages more students to ask doubts which leads to healthy competition among the students.

**Excellent Teacher to have!** 

• •

Nice

Nil

BVCOEW FeedBack Form F.E. Sem-II

## **ENGINEERING Graphics**























| 20.0verall Impression/Remark                                                                                    |
|-----------------------------------------------------------------------------------------------------------------|
| 56 responses                                                                                                    |
| Excellent                                                                                                       |
| Excellent                                                                                                       |
| Good                                                                                                            |
| Good