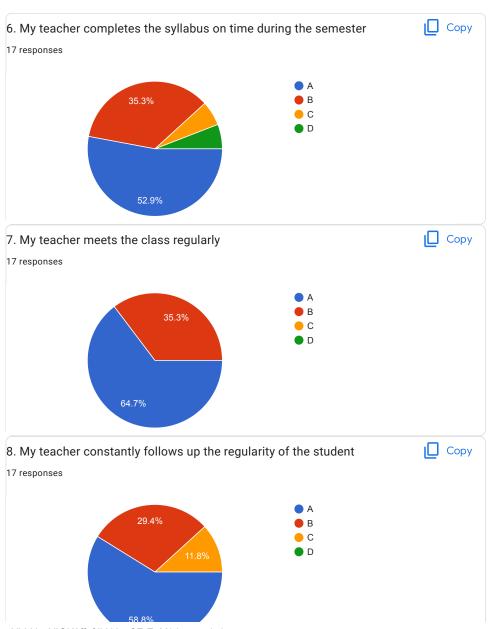

## BVCOEW, Faculty Feed Back Form, A.Y.2021-22, Sem-I Department: Computer Engineering Class: S.E. A:Excellent B: Good C: Average D:Below Average **Discrete Mathematics** Name of Staff Member \* Prof.N.I.Dalvi Were you in the defaulter list of the subject \* Yes No 1.My teacher is punctual to the class \* ( ) A B

| 2.I understand easily what my teacher is teaching *           |
|---------------------------------------------------------------|
| ○ A                                                           |
|                                                               |
| ○ c                                                           |
| O D                                                           |
|                                                               |
| 3. My teacher is well prepared for the class at all classes * |
| ○ A                                                           |
|                                                               |
| ○ c                                                           |
| O D                                                           |
|                                                               |
| 4.My teacher communicates clearly *                           |
| ○ A                                                           |
| ОВ                                                            |
|                                                               |
| O D                                                           |
|                                                               |