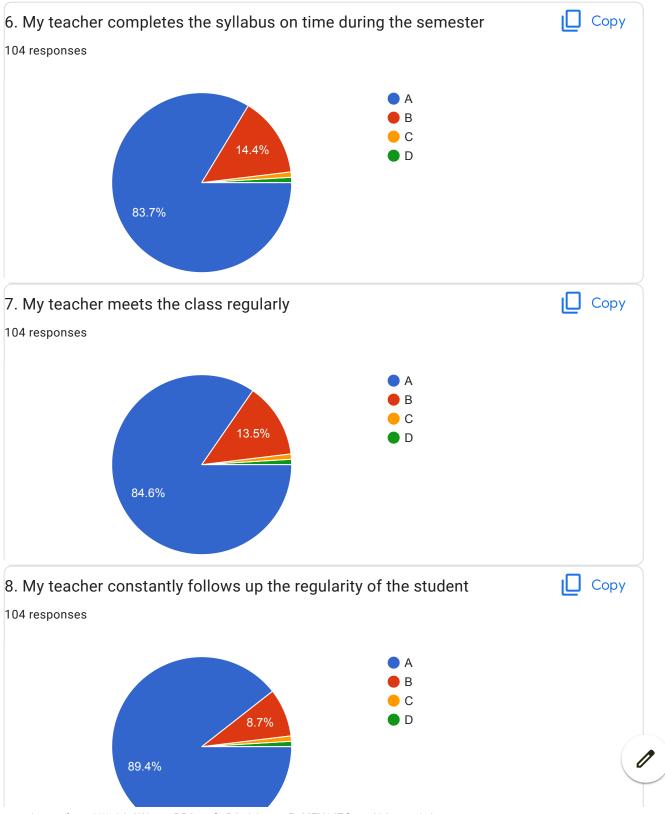

Faculty Feed Back Form F.E. Sem - 1 \_AY\_2021-22 (Div 3 & 4) iviani was good...oniy a new concepts werent cleany understood....even the voice is washit audible most of the times(in offline mode) Teaching is good but we needs more efforts as a student from her. Mam teaches well Excellent teacher Nice teacher Nice Good understanding Very good Good teaching and make difficult topics easy Very good to teach the students Teaching is too good and they help me to get interest in that subject and they always support to solve questions and encourage all the students. I am very thankful for it. Average Mam learns very simple method Good, excellent Excellent teacher and person honoured to Be your Student Mam Ratings of 5 \* BVCOEW FeedBack Form F.E. Sem-II

## SYSTEMS IN MECHANICAL ENGINEERING



















| 20.Overall Impression/Remark                                                                                                                                                                                                                                                                                        |
|---------------------------------------------------------------------------------------------------------------------------------------------------------------------------------------------------------------------------------------------------------------------------------------------------------------------|
| 87 responses