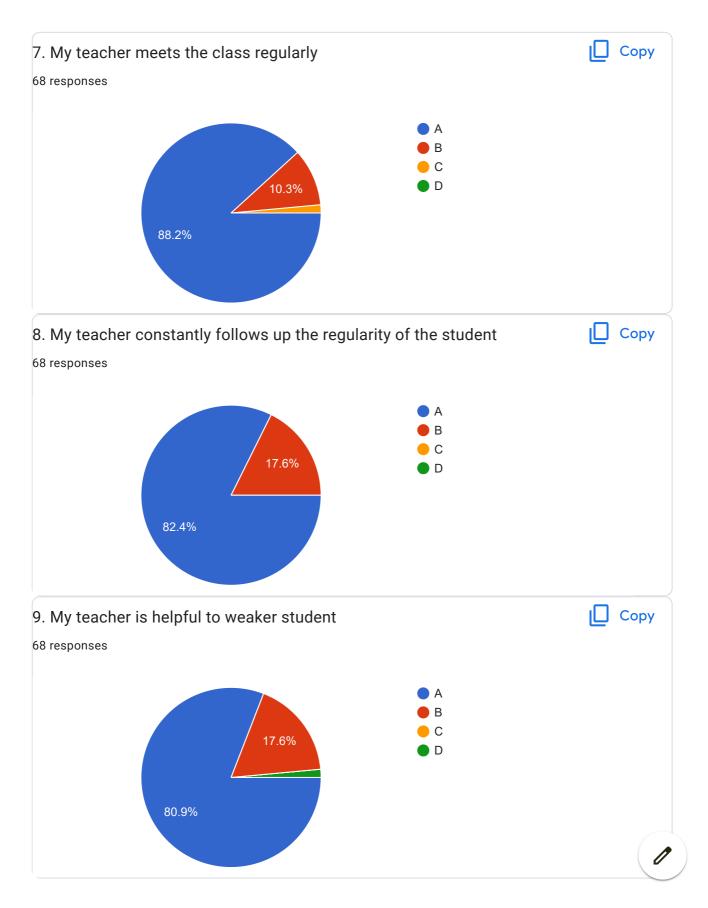

#### **Feedback Mechanism**

The centralized feedback committee of the Institute collects the online feedbacks from institute stakeholders from time to time. Feedback from students, teachers, alumni, and employers are intensively applied for enhancing the overall development of the Institution. At the end of every semester, the committee collects and analyzes the department wise faculty course feedback from students for a comprehensive progression of the course teachers. The committee also collects the syllabus and its transition feedback from students as well as teachers at the end of every academic semester. The analysis of the feedback is discussed by the institute representatives during the syllabus setting and detailing workshops organized by the University and Board of Studies (BoS) meetings. Each department conducts a graduate exit survey of final-year students about the teaching-learning process, curriculum, co-curricular extracurricular activities, infrastructure facilities, Training/Placement activities, continuous improvements, and industry supports. The corrective action plan is implemented after discussions of the Head of the Institute