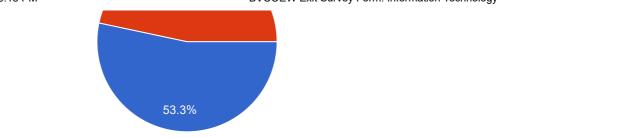

# BVCOEW Exit Survey Form: Information Technology

31 responses

**Publish analytics** 

+917020853165

First Year

**Direct Second Year** 

46.7%

30 responses