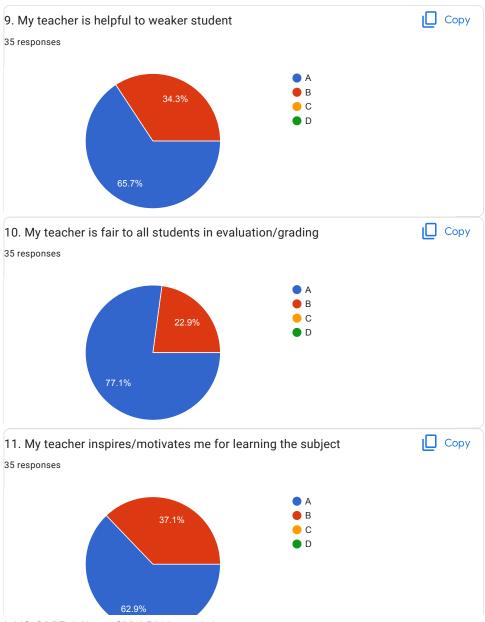

|
| ○ c                                                                                        |
| $\bigcirc$ D                                                                               |
|                                                                                            |
| 20.Overall Impression/Remark                                                               |
|                                                                                            |

This content is neither created nor endorsed by Google.

Google Forms

































BVCOEW Faculty FeedBack Form A.Y.2021-22, Sem-II

Information and Cyber Security





































BVCOEW Faculty FeedBack Form A.Y.2021-22, Sem-II

Elective III(Compilers)





































BVCOEW Faculty FeedBack Form A.Y.2021-22, Sem-II



































| Good |  |  |  |
|------|--|--|--|
| Good |  |  |  |
| good |  |  |  |

This content is neither created nor endorsed by Google. Report Abuse - Terms of Service - Privacy Policy

Google Forms



| BVCOEW, Faculty Feedback Form A.Y2021-22 Sem-II  Department: Computer Engineering Class:B.E.  A:Excellent B: Good C: Average D:Below Average |
|----------------------------------------------------------------------------------------------------------------------------------------------|
| Machine Learning                                                                                                                             |
| Name of Staff Member *