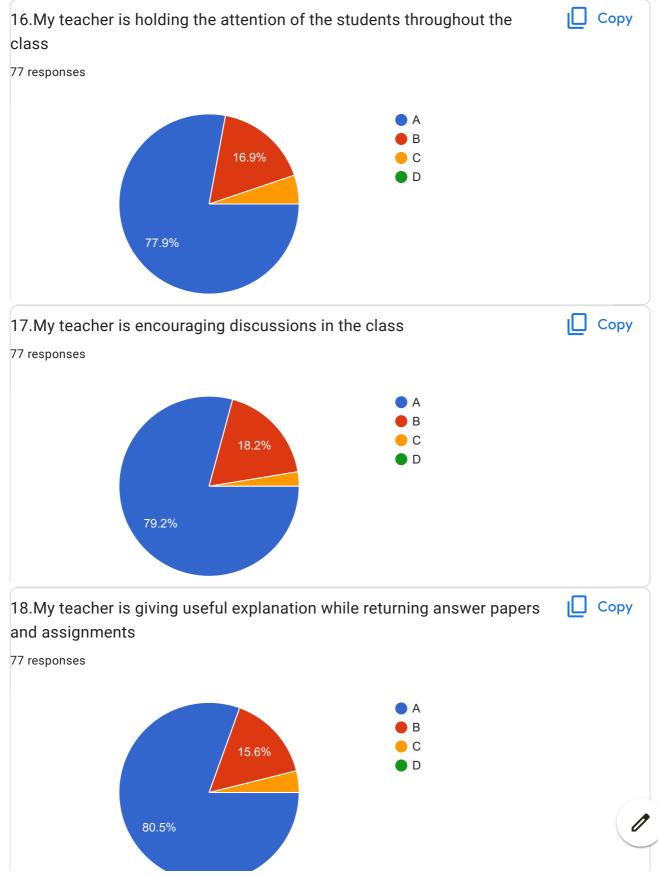

|
| Concept cleared                                                                 |
| Nice teaching                                                                   |
| -                                                                               |
| All the concepts were cleared.                                                  |
| Overall, sir was good in his teaching.                                          |
| Very good teaching skills. Creates a chearful atmosphere in the class.          |
| Sirs voice is low we couldn't hear or else he is best He must teach some loudly |

| Very good . |  |  |
|-------------|--|--|
| <b>△</b>    |  |  |

This content is neither created nor endorsed by Google. Report Abuse - Terms of Service - Privacy Policy

## Google Forms























| 20.Overall Impression/Remark                                                            |
|-----------------------------------------------------------------------------------------|
| 34 responses                                                                            |
| Good                                                                                    |
|                                                                                         |
| -                                                                                       |
|                                                                                         |
| No                                                                                      |
| A