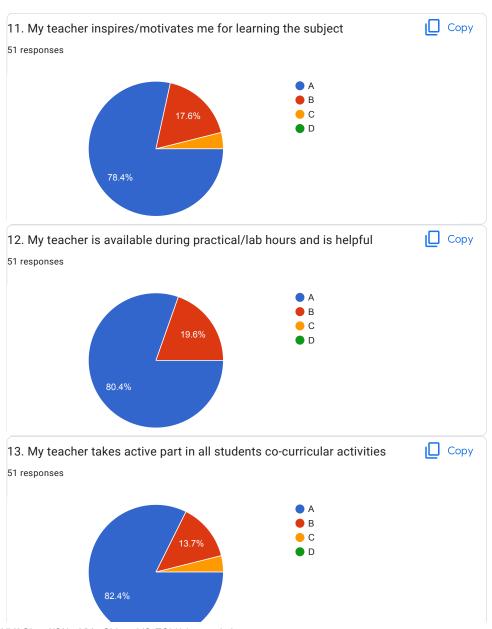

#### **Feedback Mechanism**

The centralized feedback committee of the Institute collects the online feedbacks from institute stakeholders from time to time. Feedback from students, teachers, alumni, and employers are intensively applied for enhancing the overall development of the Institution. At the end of every semester, the committee collects and analyzes the department wise faculty course feedback from students for a comprehensive progression of the course teachers. The committee also collects the syllabus and its transition feedback from students as well as teachers at the end of every academic semester. The analysis of the feedback is discussed by the institute representatives during the syllabus setting and detailing workshops organized by the University and Board of Studies (BoS) meetings. Each department conducts a graduate exit survey of final-year students about the teaching-learning process, curriculum, co-curricular extracurricular activities, infrastructure facilities, Training/Placement activities, continuous improvements, and industry supports. The corrective action plan is implemented after discussions of the Head of the Institute