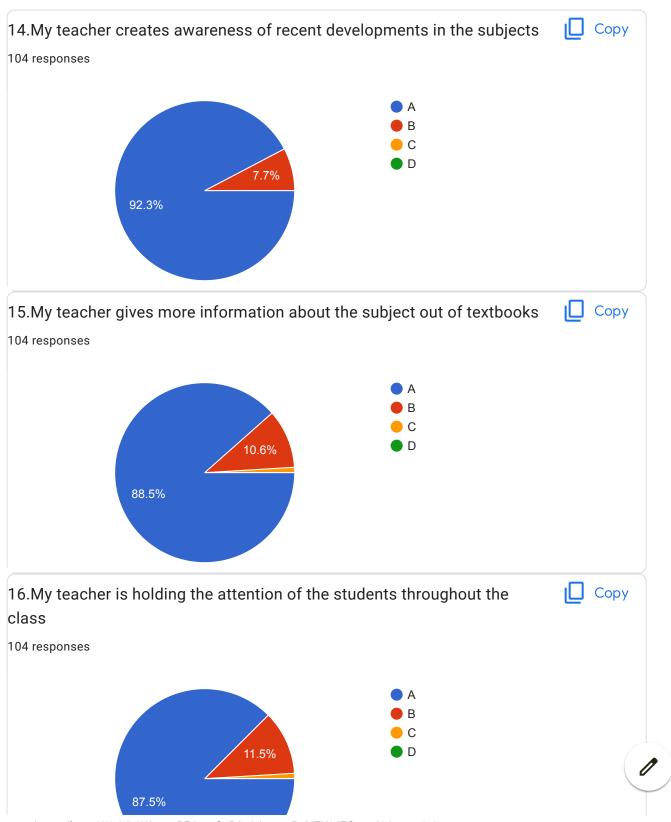

## BVCOEW, Faculty Feed Back Form, A.Y.2021-22, Sem-I Department: Computer Engineering Class: S.E. A:Excellent B: Good C: Average D:Below Average **Discrete Mathematics** Name of Staff Member \* Prof.N.I.Dalvi Were you in the defaulter list of the subject \* Yes No 1.My teacher is punctual to the class \* ( ) A B

| 2.I understand easily what my teacher is teaching *           |
|---------------------------------------------------------------|
| ○ A                                                           |
|                                                               |
| ○ c                                                           |
| O D                                                           |
|                                                               |
| 3. My teacher is well prepared for the class at all classes * |
| ○ A                                                           |
|                                                               |
| ○ c                                                           |
| O D                                                           |
|                                                               |
| 4.My teacher communicates clearly *                           |
| ○ A                                                           |
| ОВ                                                            |
|                                                               |
| O D                                                           |
|                                                               |