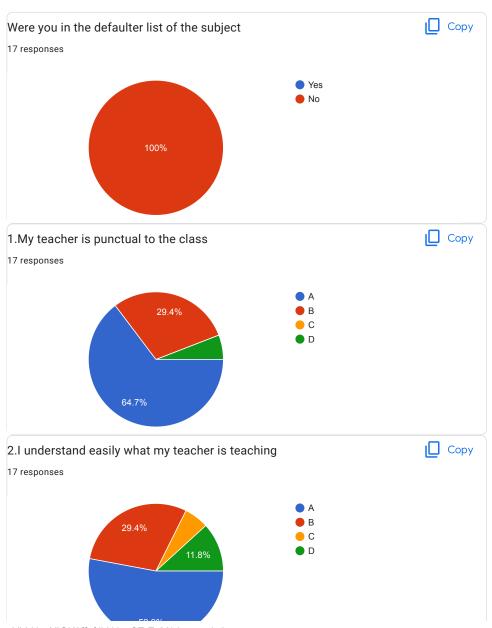

## BVCOEW, Faculty Feed Back Form, A.Y.2021-22, Sem-I Department: Computer Engineering Class: S.E. A:Excellent B: Good C: Average D:Below Average **Discrete Mathematics** Name of Staff Member \* Prof.N.I.Dalvi Were you in the defaulter list of the subject \* Yes No 1.My teacher is punctual to the class \* ( ) A B

| 2.I understand easily what my teacher is teaching *           |
|---------------------------------------------------------------|
| ○ A                                                           |
|                                                               |
| ○ c                                                           |
| O D                                                           |
|                                                               |
| 3. My teacher is well prepared for the class at all classes * |
| ○ A                                                           |
|                                                               |
| ○ c                                                           |
| O D                                                           |
|                                                               |
| 4.My teacher communicates clearly *                           |
| ○ A                                                           |
| ОВ                                                            |
|                                                               |
| O D                                                           |
|                                                               |