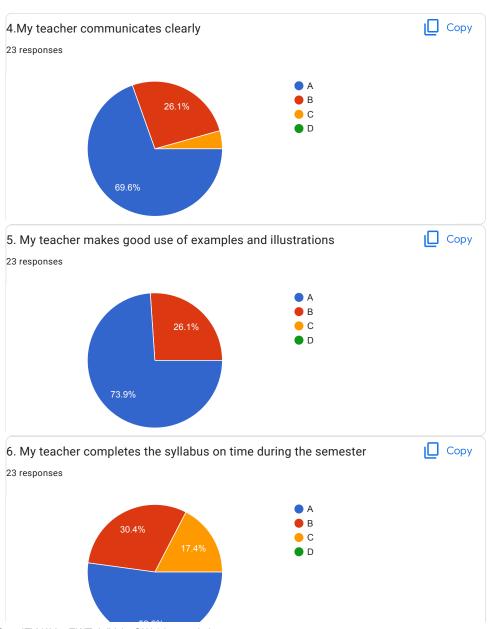

|
|                                                                                            |
| ○ c                                                                                        |
| $\bigcirc$ D                                                                               |
|                                                                                            |
| 20.Overall Impression/Remark                                                               |
| Average                                                                                    |
|                                                                                            |

This content is neither created nor endorsed by Google.

Google Forms



































BVCOEW Faculty FeedBack Form A.Y.2021-22 Sem-II

Web Technology

































60.9%



































































| 20.Overall Impression/Remark                             |
|----------------------------------------------------------|
| 10 responses                                             |
|                                                          |
| Good                                                     |
| Good                                                     |
|                                                          |
| Excellent                                                |
| 10/10                                                    |
|