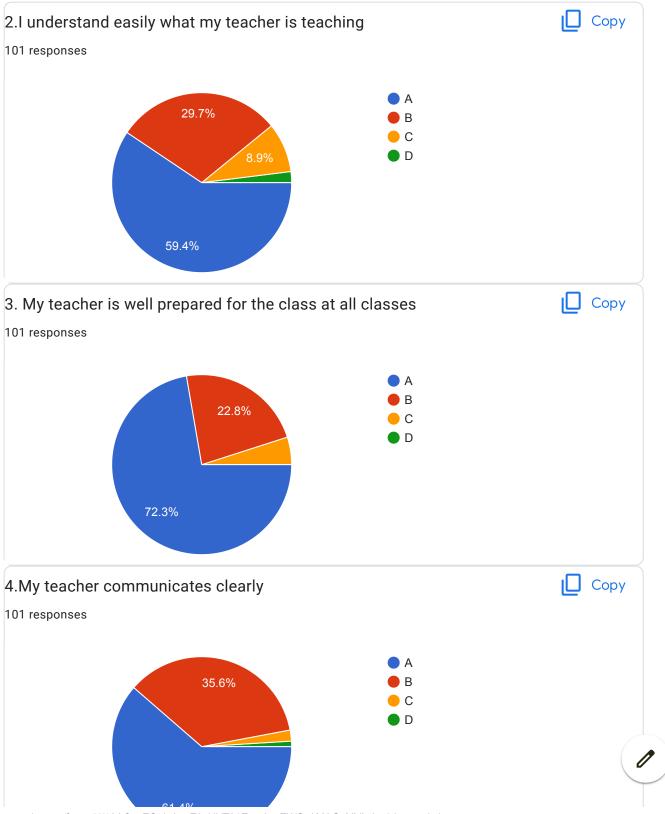

| 2.I understand easily what my teacher is teaching *           |
|---------------------------------------------------------------|
| ○ A                                                           |
|                                                               |
| ○ c                                                           |
| O D                                                           |
|                                                               |
| 3. My teacher is well prepared for the class at all classes * |
| ○ A                                                           |
|                                                               |
| ○ c                                                           |
| O D                                                           |
|                                                               |
| 4.My teacher communicates clearly *                           |
| ○ A                                                           |
| ОВ                                                            |
|                                                               |
| O D                                                           |
|                                                               |