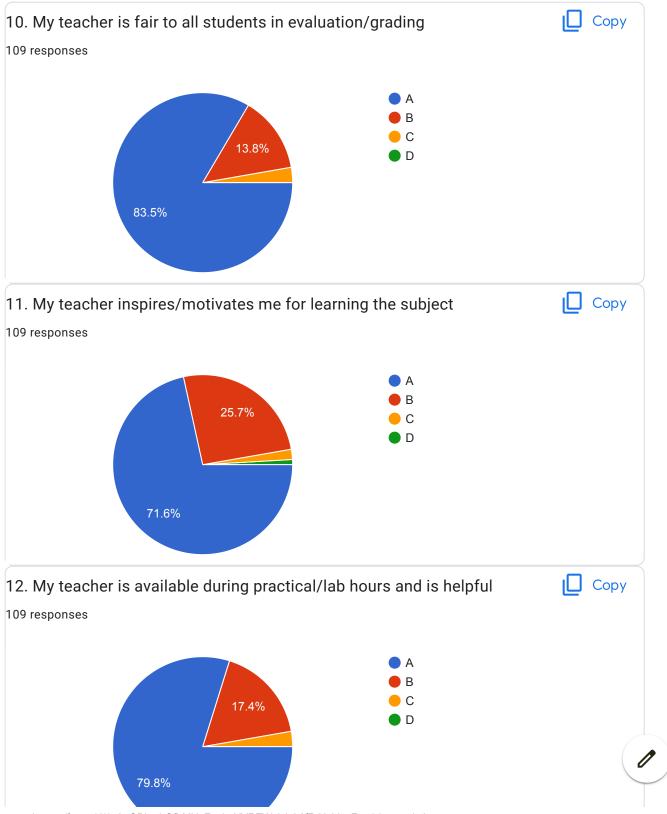

nd your friend out of class times. She helps us understand not only the subject matter but also discusses important life lessons that one must remember in our day to day lives. Every SME lecture for us was informative and fun. Personally since I was never interested in automobiles, it surprised me how interested I used to be during her lectures on automobiles. Excellent teacher Very good st teaching good faculty member Good teacher Great teaching Encouraging and patience I was happy with your teaching **Explanatory lessons** Supportive and understanding Great learning experience



Great

BYCOEW, Faculty Feed Back Folini F.E. Sein - 1 \_AT\_2021-22 (DIV T & 2)

- Mam giving useful knowledge

It wasy easy

Nice teacher

- Was good

Too good

## BVCOEW FeedBack Form F.E. Sem-II

























| 20.0verall Impression/Remark<br>88 responses |  |
|----------------------------------------------|--|
| Good                                         |  |
| Excellent                                    |  |
| Excellent                                    |  |
| Nice                                         |  |
| Good                                         |  |
| Very good                                    |  |
| Good teacher                                 |  |
| В                                            |  |
| Fair                                         |  |
|                                              |  |
| Nice                                         |  |
| Excellent gfm                                |  |
| She is good in teaching                      |  |
| Good.