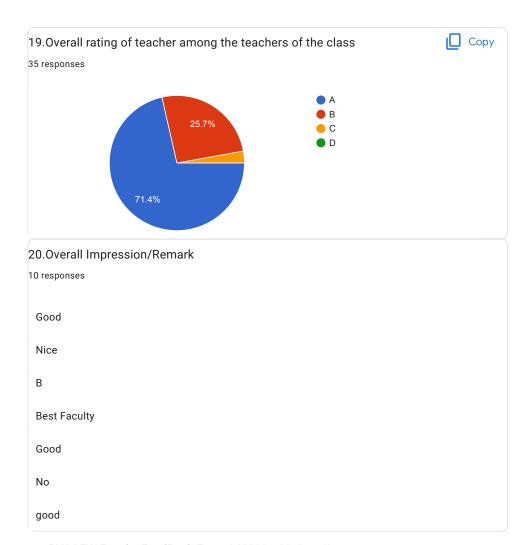

## BVCOEW, Faculty Feed Back Form, A.Y.2021-22, Sem-I Department: Computer Engineering Class: S.E. A:Excellent B: Good C: Average D:Below Average **Discrete Mathematics** Name of Staff Member \* Prof.N.I.Dalvi Were you in the defaulter list of the subject \* Yes No 1.My teacher is punctual to the class \* ( ) A B

| 2.I understand easily what my teacher is teaching *           |
|---------------------------------------------------------------|
| ○ A                                                           |
|                                                               |
| ○ c                                                           |
| O D                                                           |
|                                                               |
| 3. My teacher is well prepared for the class at all classes * |
| ○ A                                                           |
|                                                               |
| ○ c                                                           |
| O D                                                           |
|                                                               |
| 4.My teacher communicates clearly *                           |
| ○ A                                                           |
| ОВ                                                            |
|                                                               |
| O D                                                           |
|                                                               |