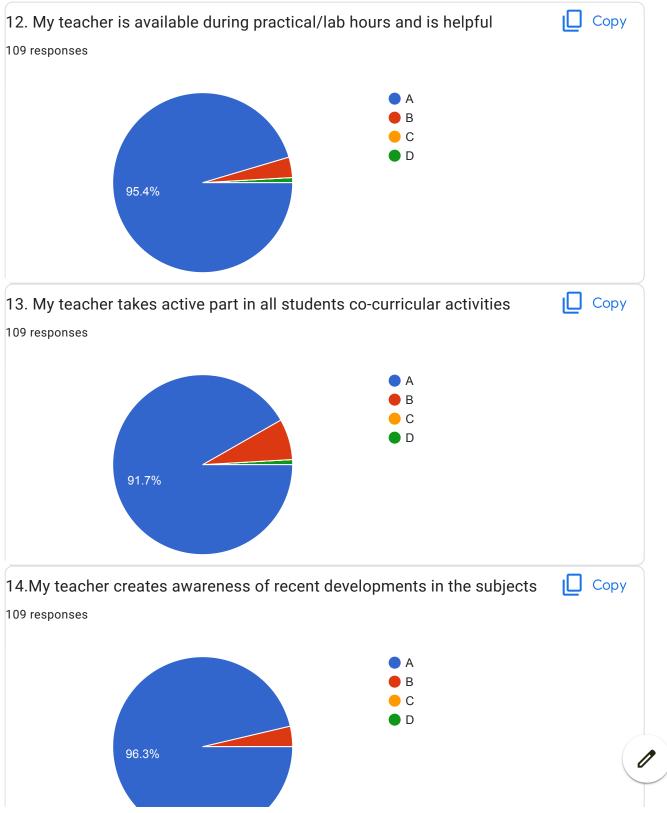

ing                                                                                                                                                                     |
| I was happy with your teaching                                                                                                                                                     |



BVCOEW, Faculty Feed Back Form F.E. Sem - 1 \_AY\_2021-22 (Div 1 & 2) Supportive Great learning experience Such a great experience of learning Mitkari Sir is great teacher but due to academic year teaching was way more fast Great Sir made maths easy to understand and interesting. Maths was done easy by sir Great Exllent Very good teacher Hes good at his job

BVCOEW FeedBack Form F.E. Sem-II

## **ENGINEERING MEHANICS**

Too good





















| 20.Overall Impression/Remark                                                                                                                                                       |
|------------------------------------------------------------------------------------------------------------------------------------------------------------------------------------|
| 96 responses                                                                                                                                                                       |
| Excellent                                                                                                                                                                          |
| Excellent