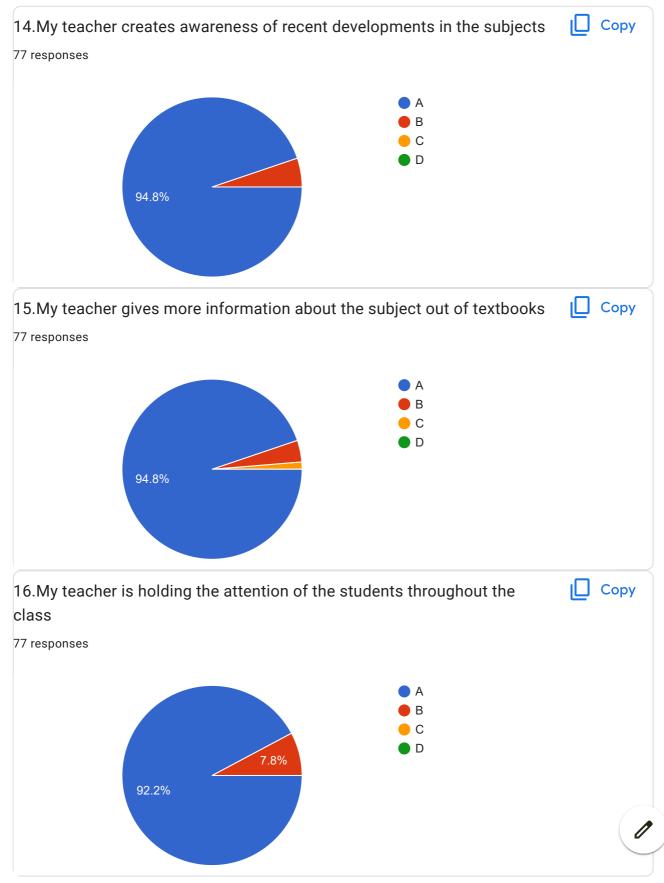

|
| good                                                                                    |
| Very good                                                                               |
| Best Teaching Style                                                                     |
| My Teacher gives alot of good thing related to teaching and also another than syllabus. |
| They gives us their time to improve our knowledge                                       |
| Teaching method is good                                                                 |

Mam was good at explaination and helped us a lot. She was always there to support and encourage us.

Ok

Good

Average

BVCOEW Feed Back Form A.Y.2021-22 Sem-I















| 20.0verall Impression/Remark                                                        |
|-------------------------------------------------------------------------------------|
| 35 responses                                                                        |
| Good                                                                                |
| Excellent                                                                           |
| -                                                                                   |
| No                                                                                  |
| A                                                                                   |
|                                                                                     |
| Ex