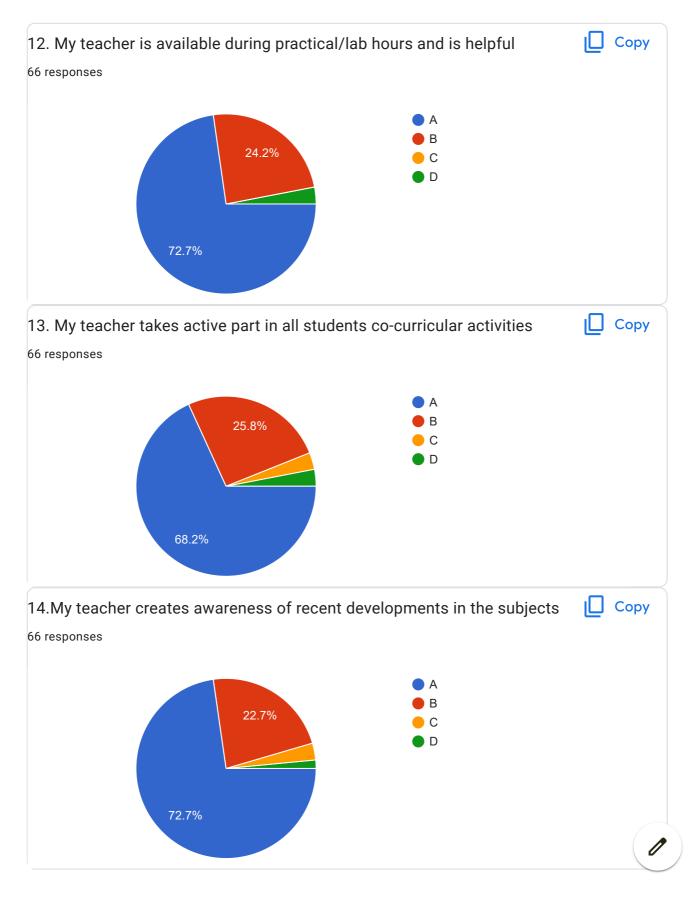

## BVCOEW, Faculty Feed Back Form, A.Y.2021-22, Sem-I Department: Computer Engineering Class: S.E. A:Excellent B: Good C: Average D:Below Average **Discrete Mathematics** Name of Staff Member \* Prof.N.I.Dalvi Were you in the defaulter list of the subject \* Yes No 1.My teacher is punctual to the class \* ( ) A B

| 2.I understand easily what my teacher is teaching *           |
|---------------------------------------------------------------|
| ○ A                                                           |
|                                                               |
| ○ c                                                           |
| O D                                                           |
|                                                               |
| 3. My teacher is well prepared for the class at all classes * |
| ○ A                                                           |
|                                                               |
| ○ c                                                           |
| O D                                                           |
|                                                               |
| 4.My teacher communicates clearly *                           |
| ○ A                                                           |
| ОВ                                                            |
|                                                               |
| O D                                                           |
|                                                               |