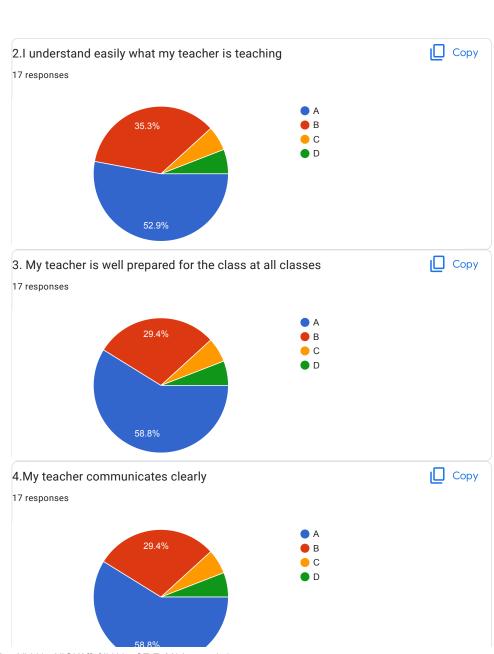

D                                                                               |
|                                                                                            |
| 20.Overall Impression/Remark                                                               |
| Good                                                                                       |

This content is neither created nor endorsed by Google.

Google Forms































































52.9%



BVCOEW, Faculty FeedBack Form, A.Y.2021-22, Sem-I

System Programming and Operating System































52.9%







BVCOEW Faculty FeedBack Form, A.Y.2021-22, Sem-I







































Great :)

BVC0EW Faculty FeedBack Form, A.Y.2021-22, Sem-I





































47.1%



BVCOEW Faculty FeedBack Form, A.Y.2021-22, Sem-I

Elective-I: Human Computer Interface



































| Great :) |  |  |  |
|----------|--|--|--|

This content is neither created nor endorsed by Google. Report Abuse - Terms of Service - Privacy Policy

Google Forms



| BVCOEW , Faculty Feed Back Form, A.Y.2021-22, Sem-I  Department : Computer Engineering Class: T.E.  A:Excellent B: Good C: Average D:Below Average |
|----------------------------------------------------------------------------------------------------------------------------------------------------|
|                                                                                                                                                    |
| Data base Managem