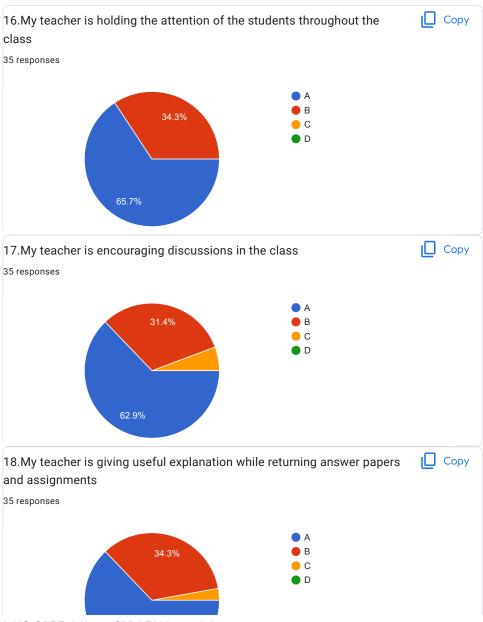

| 2.I understand easily what my teacher is teaching *           |
|---------------------------------------------------------------|
| ○ A                                                           |
|                                                               |
| ○ c                                                           |
| O D                                                           |
|                                                               |
| 3. My teacher is well prepared for the class at all classes * |
| ○ A                                                           |
|                                                               |
| ○ c                                                           |
| O D                                                           |
|                                                               |
| 4.My teacher communicates clearly *                           |
| ○ A                                                           |
| ОВ                                                            |
|                                                               |
| O D                                                           |
|                                                               |