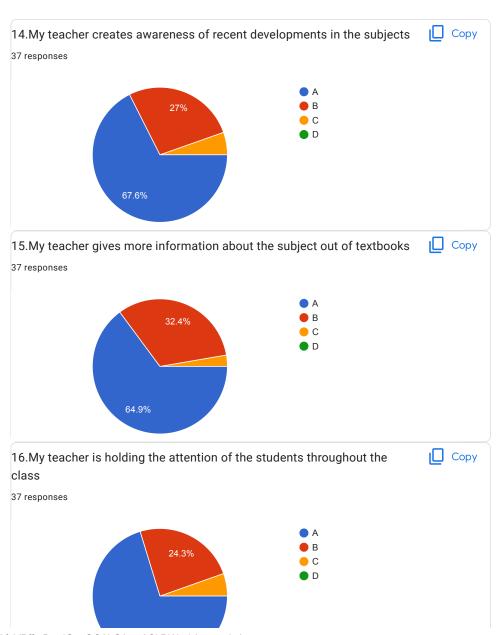

## BVCOEW, Faculty Feed Back Form, A.Y.2021-22, Sem-I Department: Computer Engineering Class: S.E. A:Excellent B: Good C: Average D:Below Average **Discrete Mathematics** Name of Staff Member \* Prof.N.I.Dalvi Were you in the defaulter list of the subject \* Yes No 1.My teacher is punctual to the class \* ( ) A B

| 2.I understand easily what my teacher is teaching *           |
|---------------------------------------------------------------|
| ○ A                                                           |
|                                                               |
| ○ c                                                           |
| O D                                                           |
|                                                               |
| 3. My teacher is well prepared for the class at all classes * |
| ○ A                                                           |
|                                                               |
| ○ c                                                           |
| O D                                                           |
|                                                               |
| 4.My teacher communicates clearly *                           |
| ○ A                                                           |
| ОВ                                                            |
|                                                               |
| O D                                                           |
|                                                               |