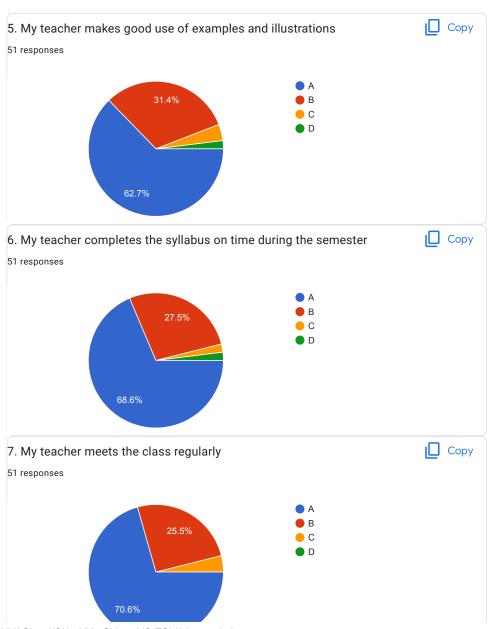

|
| Satisfactory                                                                                                                                                                                                 |
| good                                                                                                                                                                                                         |
| Average                                                                                                                                                                                                      |



Okay



































































| 20.Overall Impression/Remark                                                                                                                                                                                                                                           |
|------------------------------------------------------------------------------------------------------------------------------------------------------------------------------------------------------------------------------------------------------------------------|
| 26 responses