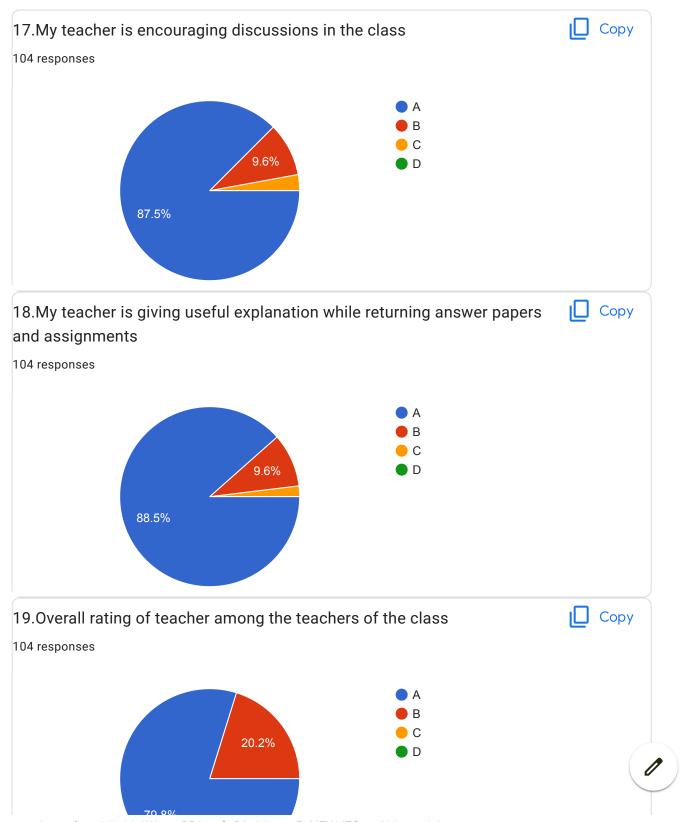

e points towards him.

Sir teaches welll.explains each and every term very easily

Milind sir excellent teacher.my favorite teacher in my first year engineering.all concept I understand.

Have a deep knowledge and teaches and explains in detail

Nice teacher

Nice

Better understanding of physics

good

Good teaching

Very good teacher ... And just because of sir we are good in physics

Teaching is too good and they help me to get interest in that subject and they always support to solve questions and encourage all the students. I am very thankful for it.

He is good teacher

Excellent, good

Excellent teacher and person honoured to Be your Student Sir

Very impressive with exact solution for problems

BVCOEW FeedBack Form F.E. Sem-II

## **Basic Electronics Engineering**





















| 20.0verall Impression/Remark                                                                                                                                                                                                                                                                                        |  |
|---------------------------------------------------------------------------------------------------------------------------------------------------------------------------------------------------------------------------------------------------------------------------------------------------------------------|--|
| 84 responses