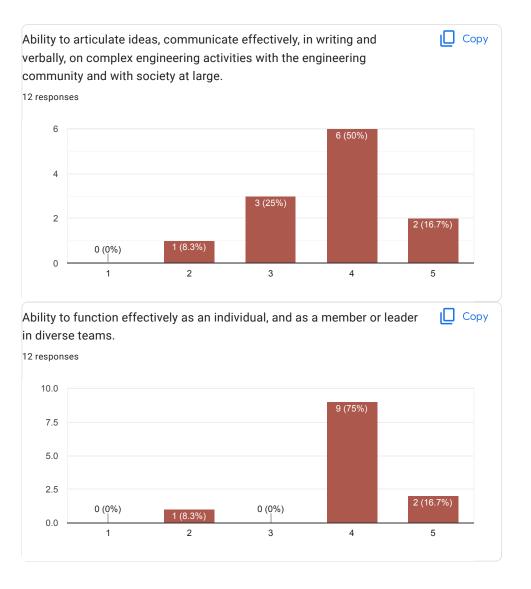

| Ability to use appropriate techniques, skills, and modern engineering tools, instrumentation, software and hardware nece understanding of their limitations. | ssary for complex engineering practice with an |
|--------------------------------------------------------------------------------------------------------------------------------------------------------------|------------------------------------------------|
| lower scale                                                                                                                                                  |                                                |
| 1 🔘                                                                                                                                                          |                                                |
| 2 🔘                                                                                                                                                          |                                                |
| 3                                                                                                                                                            |                                                |
| 4 🔘                                                                                                                                                          |                                                |
| 5                                                                                                                                                            |                                                |
| higher scale                                                                                                                                                 |                                                |
|                                                                                                                                                              |                                                |
|                                                                                                                                                              |                                                |
| Ability to articulate ideas, communicate effectively, in writing and verbally, on complex engineering activities with the engineering                        | neering community and with society at large. * |
| Ability to articulate ideas, communicate effectively, in writing and verbally, on complex engineering activities with the engineer scale                     | neering community and with society at large. * |
|                                                                                                                                                              | neering community and with society at large. * |
| lower scale                                                                                                                                                  | neering community and with society at large. * |
| lower scale  1                                                                                                                                               | neering community and with society at large. * |
| lower scale  1                                                                                                                                               | neering community and with society at large. * |
| lower scale  1                                                                                                                                               | neering community and with society at large. * |
| lower scale  1                                                                                                                                               | neering community and with society at large. * |

| Ability to function effectively as an individual, and as a member or leader in diverse teams. *                                                                     |
|---------------------------------------------------------------------------------------------------------------------------------------------------------------------|
| lower scale                                                                                                                                                         |
| 1 🔘                                                                                                                                                                 |
| 2 🔘                                                                                                                                                                 |
| 3 🔘                                                                                                                                                                 |
| 4                                                                                                                                                                   |
| 5 🔘                                                                                                                                                                 |
| higher scale                                                                                                                                                        |
| Ability to execute responsibility professionally and ethically *                                                                                                    |
| lower scale                                                                                                                                                         |
| 1 🔘                                                                                                                                                                 |
| $2 \bigcirc$                                                                                                                                                        |
| 3 🔘                                                                                                                                                                 |
| 4                                                                                                                                                                   |
| 5                                                                                                                                                                   |
| higher scale                                                                                                                                                        |
| C:Educations Experience Please answer the following questions that best describes your experiences as a student at Faculty of Computer Engineering, BVCOEW student: |