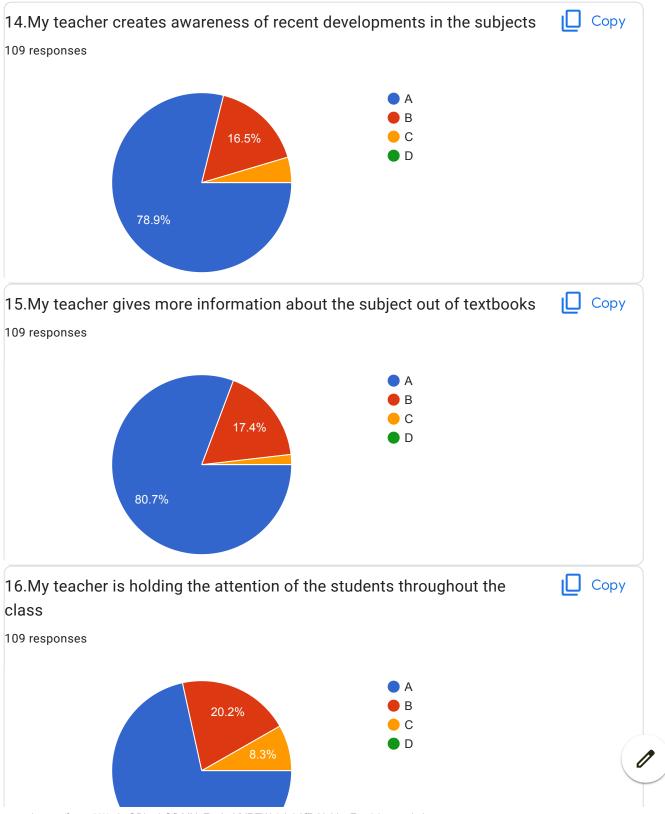

## BVCOEW, Faculty Feed Back Form, A.Y.2021-22, Sem-I Department: Computer Engineering Class: S.E. A:Excellent B: Good C: Average D:Below Average **Discrete Mathematics** Name of Staff Member \* Prof.N.I.Dalvi Were you in the defaulter list of the subject \* Yes No 1.My teacher is punctual to the class \* ( ) A B

| 2.I understand easily what my teacher is teaching *           |
|---------------------------------------------------------------|
| ○ A                                                           |
|                                                               |
| ○ c                                                           |
| O D                                                           |
|                                                               |
| 3. My teacher is well prepared for the class at all classes * |
| ○ A                                                           |
|                                                               |
| ○ c                                                           |
| O D                                                           |
|                                                               |
| 4.My teacher communicates clearly *                           |
| ○ A                                                           |
| ОВ                                                            |
|                                                               |
| O D                                                           |
|                                                               |