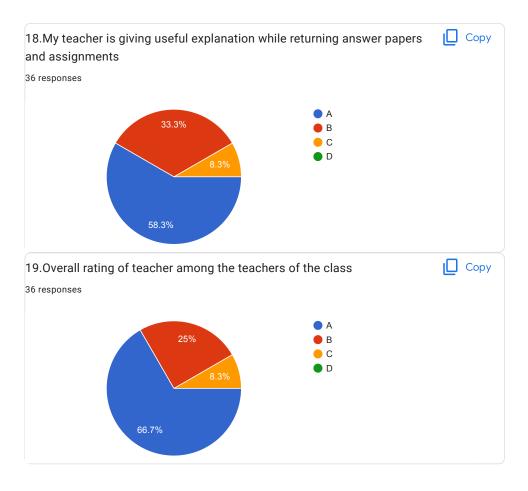

|
| O D                                                                                        |
|                                                                                            |
| 20.Overall Impression/Remark                                                               |
| Good                                                                                       |

This content is neither created nor endorsed by Google.

Google Forms





























11/26/22, 12:14 PM





BVCOEW Faculty FeedBack Form, A.Y.2021-22, Sem-I

Artificial Intelligence and Robotics





































BVCOEW Faculty FeedBack Form, A.Y.2021-22, Sem-I











































BVCOEW Faculty FeedBack Form, A.Y.2021-22, Sem-I

































































63.9%

| Overall Impression/Remark |  |
|---------------------------|--|
| esponses                  |  |
| xcellent                  |  |
| ood                       |  |
|                           |  |
| est faculty               |  |
| ood                       |  |
| ood                       |  |
| A                         |  |

This content is neither created nor endorsed by Google. Report Abuse - Terms of Service - Privacy Policy

Google Forms



| BVCOEW, Faculty Feed Back Form, A.Y.2021-22, Sem-I  Department: Computer Engineering Class:B.E.  A:Excellent B: Good C: Average D:Below Average |
|-----------------------------------------------------------------------