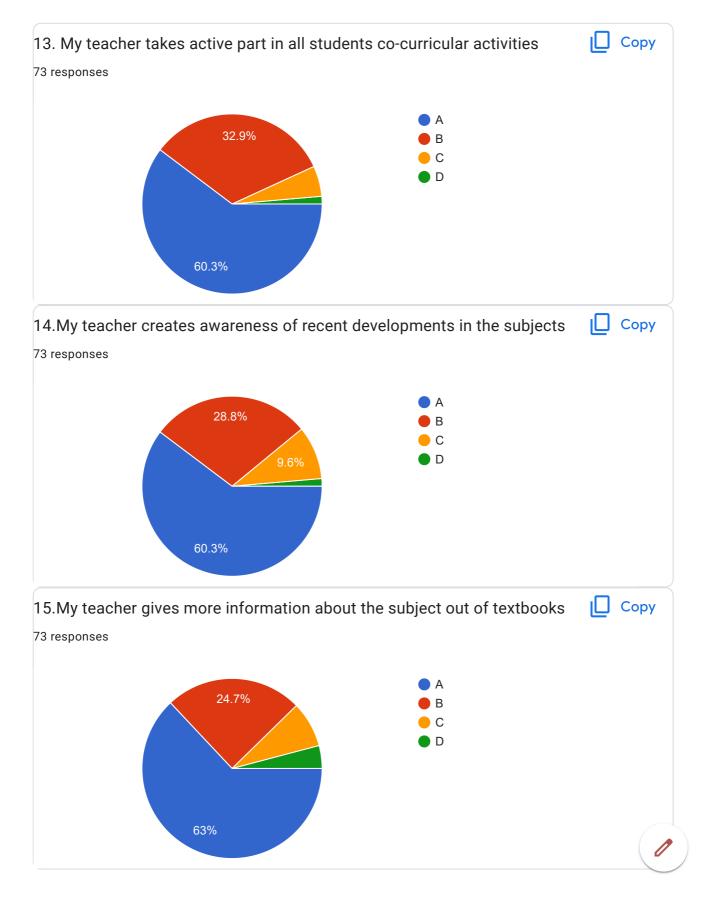

#### **Feedback Mechanism**

The centralized feedback committee of the Institute collects the online feedbacks from institute stakeholders from time to time. Feedback from students, teachers, alumni, and employers are intensively applied for enhancing the overall development of the Institution. At the end of every semester, the committee collects and analyzes the department wise faculty course feedback from students for a comprehensive progression of the course teachers. The committee also collects the syllabus and its transition feedback from students as well as teachers at the end of every academic semester. The analysis of the feedback is discussed by the institute representatives during the syllabus setting and detailing workshops organized by the University and Board of Studies (BoS) meetings. Each department conducts a graduate exit survey of final-year students about the teaching-learning process, curriculum, co-curricular extracurricular activities, infrastructure facilities, Training/Placement activities, continuous improvements, and industry supports. The corrective action plan is implemented after discussions of the Head of the Institute