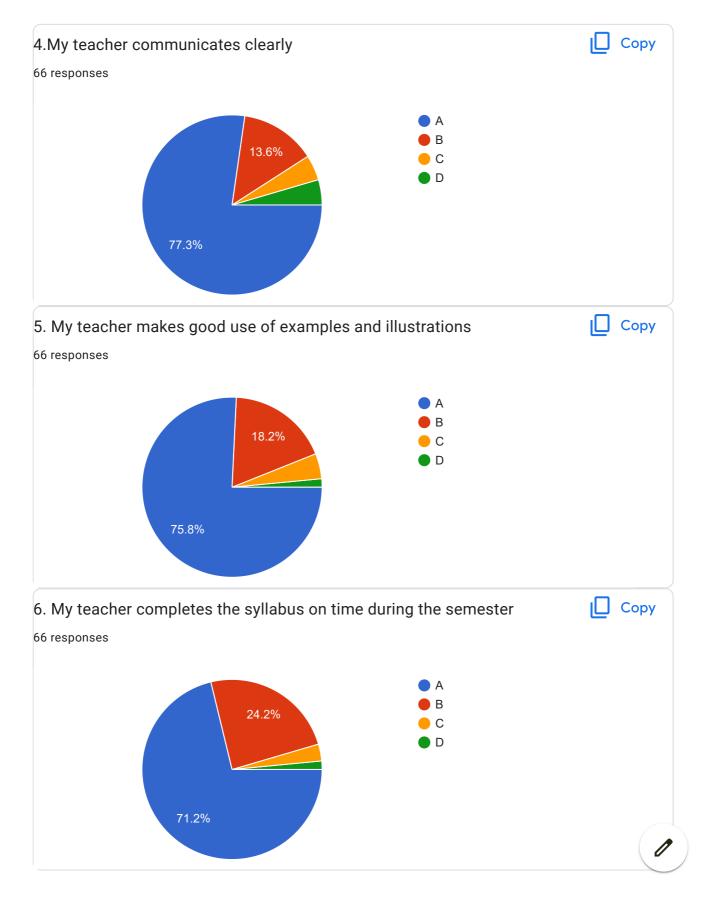

|  |
| Best Teaching Style                                                                                 |  |
| My teacher teaches each and every concept very easily .                                             |  |
| Teaching method is good                                                                             |  |
| Mam was good at explaination and helped us a lot. She was always there to support and encourage us. |  |
| Average                                                                                             |  |
| Good                                                                                                |  |

This content is neither created nor endorsed by Google. Report Abuse - Terms of Service - Privacy Policy

## Google Forms



















## 20.Overall Impression/Remark 21 responses Good Na Excellent Good NA Teaching techniques are Good . Explains every topic properly. Solves queries immediately. Nice Teacher Very Good Excellent

## Software Design & Modeling

















BVCOEW FeedBack Form A.Y.2021-22 Sem-I























BVCOEW FeedBack Form A.Y.2021-22 Sem-I























BVCOEW FeedBack Form A.Y.2021-22 Sem-I

## Software Testing and Quality Assurance





















| 20.Overall Impression/Remark |  |
|------------------------------|--|
| 9 responses                  |  |
| Good                         |  |
| Excellent                    |  |
| Good                         |  |
| -                            |  |
| Na                           |  |
| NA