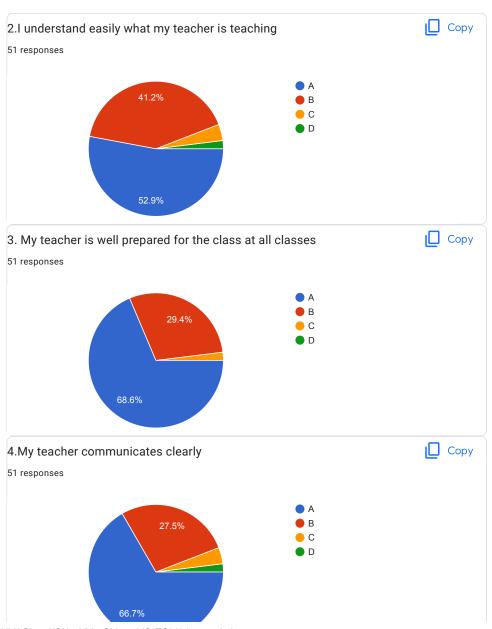

| 2.I understand easily what my teacher is teaching *           |
|---------------------------------------------------------------|
| ○ A                                                           |
|                                                               |
| ○ c                                                           |
| O D                                                           |
|                                                               |
| 3. My teacher is well prepared for the class at all classes * |
| ○ A                                                           |
|                                                               |
| ○ c                                                           |
| O D                                                           |
|                                                               |
| 4.My teacher communicates clearly *                           |
| ○ A                                                           |
| ОВ                                                            |
|                                                               |
| O D                                                           |
|                                                               |