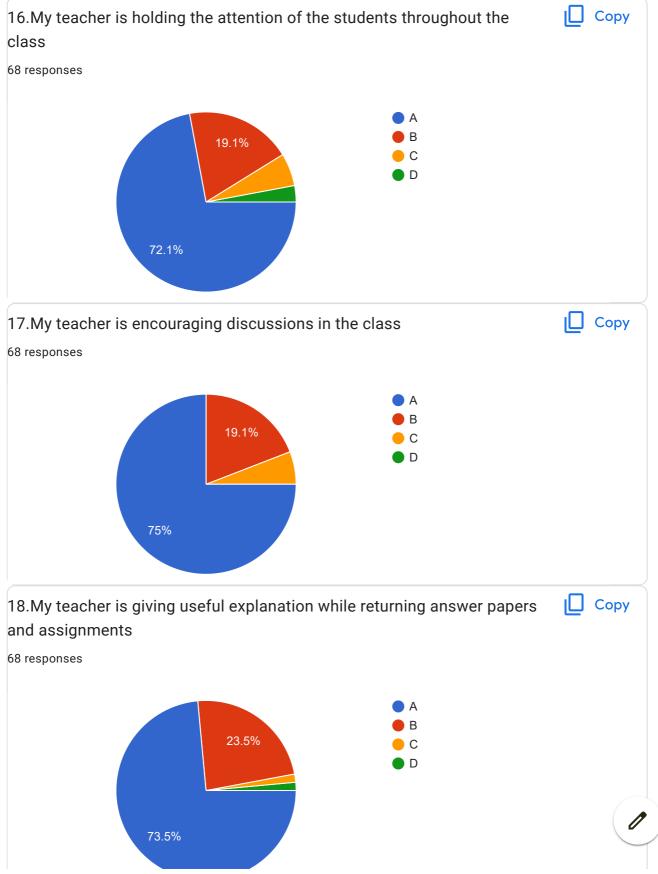

leared                                                 |
| Nice teaching                                                             |
| Nice                                                                      |
| -                                                                         |
| Practical implementation was a plus point. All the concepts were cleared. |
| Overall, mam was good in her teaching.                                    |
| Nice                                                                      |

She has very good teaching skills which creates interest and curiosity in learning.

Very good

Excellent.

Mam are good, excellent

Excellent teacher

Excellent teacher

Excellent teacher

BVCOEW FeedBack Form A.Y.2021-22 Sem-I

## Object Oriented programming



















| 20.Overall Impression/Remark                                                                   |
|------------------------------------------------------------------------------------------------|
| 42 responses                                                                                   |
| Good                                                                                           |
| Excellent                                                                                      |
| Excellent                                                                                      |
| Nice                                                                                           |
| A                                                                                              |
|