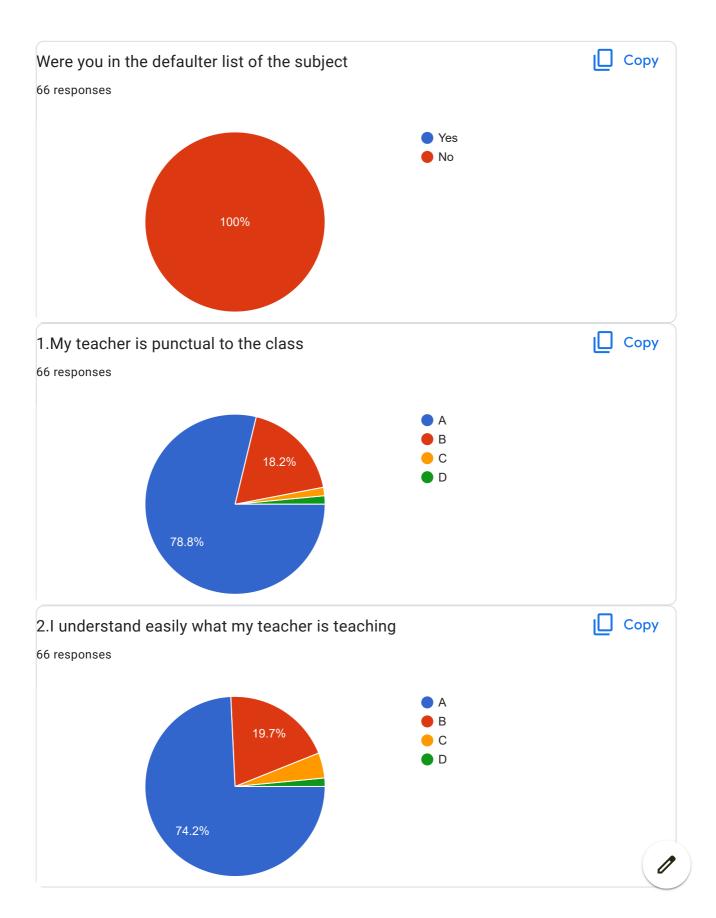

|  |
| Mam was good at explaination and helped us a lot. She was always there to support and encourage us. |  |
| Average                                                                                             |  |
| Good                                                                                                |  |

This content is neither created nor endorsed by Google. Report Abuse - Terms of Service - Privacy Policy

## Google Forms



















## 20.Overall Impression/Remark 21 responses Good Na Excellent Good NA Teaching techniques are Good . Explains every topic properly. Solves queries immediately. Nice Teacher Very Good Excellent

## Software Design & Modeling

















BVCOEW FeedBack Form A.Y.2021-22 Sem-I























BVCOEW FeedBack Form A.Y.2021-22 Sem-I























BVCOEW FeedBack Form A.Y.2021-22 Sem-I

## Software Testing and Quality Assurance





















| 20.Overall Impression/Remark |  |
|------------------------------|--|
| 9 responses                  |  |
| Good                         |  |
| Excellent                    |  |
| Good                         |  |
| -                            |  |
| Na                           |  |
| NA                           |  |
| Good Teaching                |  |
| _                            |  |
| Very Good                    |  |

This content is neither created nor endorsed by Google. Report Abuse - Terms of Service - Privacy Policy

## Google Forms





















| 20.Overall Impression/Remark |  |
|----