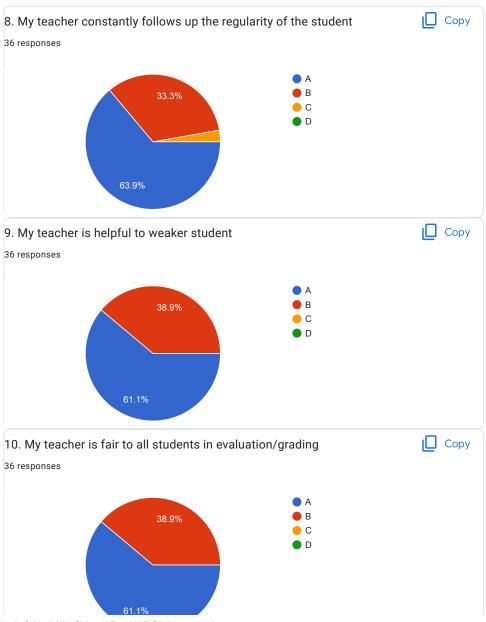

## BVCOEW, Faculty Feed Back Form, A.Y.2021-22, Sem-I Department: Computer Engineering Class: S.E. A:Excellent B: Good C: Average D:Below Average **Discrete Mathematics** Name of Staff Member \* Prof.N.I.Dalvi Were you in the defaulter list of the subject \* Yes No 1.My teacher is punctual to the class \* ( ) A B

| 2.I understand easily what my teacher is teaching *           |
|---------------------------------------------------------------|
| ○ A                                                           |
|                                                               |
| ○ c                                                           |
| O D                                                           |
|                                                               |
| 3. My teacher is well prepared for the class at all classes * |
| ○ A                                                           |
|                                                               |
| ○ c                                                           |
| O D                                                           |
|                                                               |
| 4.My teacher communicates clearly *                           |
| ○ A                                                           |
| ОВ                                                            |
|                                                               |
| O D                                                           |
|                                                               |