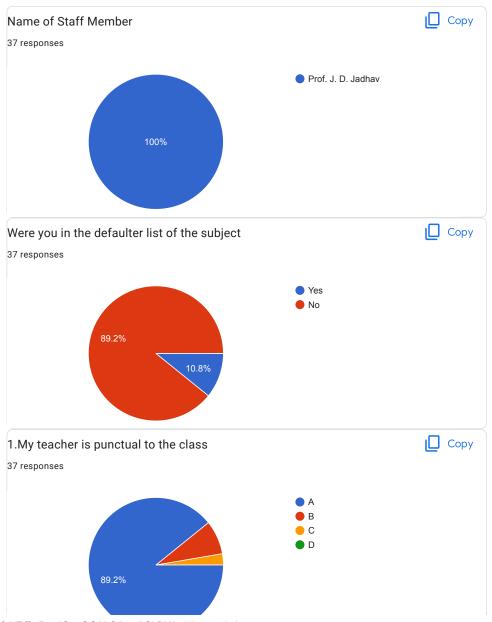

## BVCOEW, Faculty Feed Back Form, A.Y.2021-22, Sem-I Department: Computer Engineering Class: S.E. A:Excellent B: Good C: Average D:Below Average **Discrete Mathematics** Name of Staff Member \* Prof.N.I.Dalvi Were you in the defaulter list of the subject \* Yes No 1.My teacher is punctual to the class \* ( ) A B