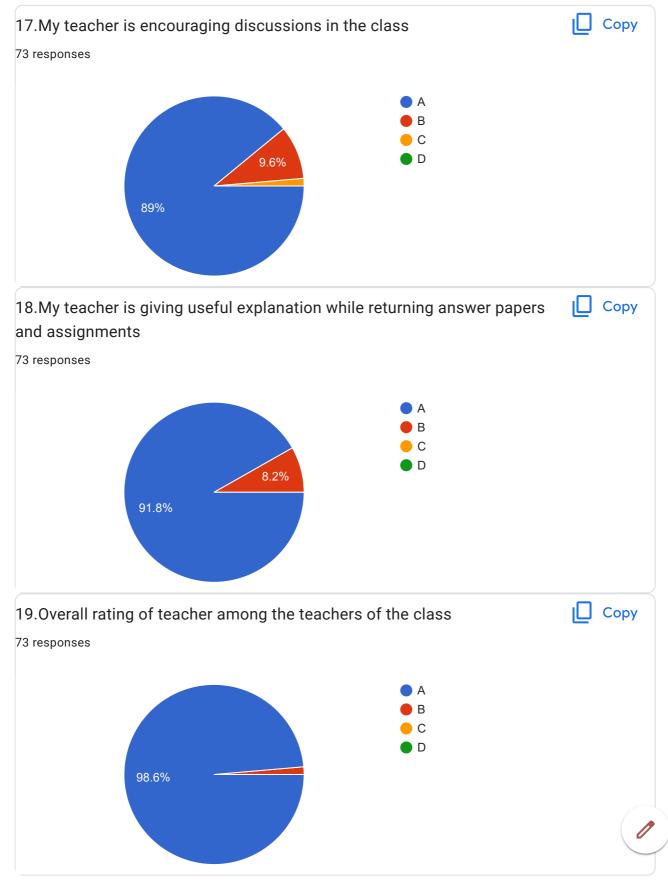

|   |
| None                                       |   |
| Nice teacher                               |   |
| В                                          |   |
| They teach very well                       |   |
| Very good                                  |   |
| She is very helpful and good.              |   |
| I get all the things What they have taught |   |
| Yes it is good                             | 1 |
| All concents are cleared                   | _ |

| Yes, In overall mam is good at everything. |
|--------------------------------------------|
| Clears each and every concept.             |
| No                                         |
| -                                          |

## BVCOEW FeedBack Form A.Y.2021-22 Sem-II

















| 20.0verall Impression/Remark                                                                            |
|---------------------------------------------------------------------------------------------------------|
| 48 responses                                                                                            |
| Excellent                                                                                               |
| Excellent                                                                                               |
| Nice                                                                                                    |
| A                                                                                                       |
| Good