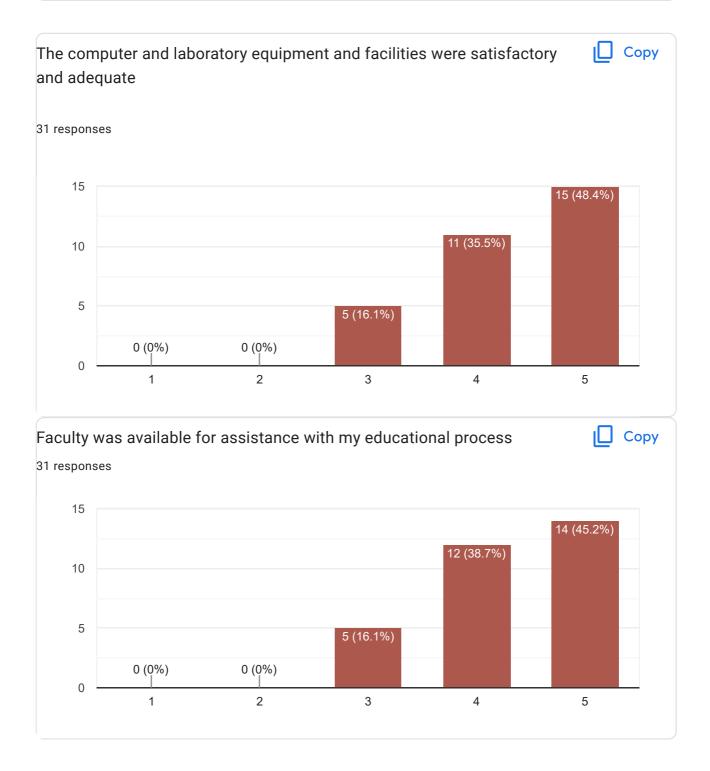

| Classrooms w            | ere conducive & adequate to support teaching and learning activities *   |
|-------------------------|--------------------------------------------------------------------------|
| lower scale             |                                                                          |
| 1 🔵                     |                                                                          |
| 2                       |                                                                          |
| 3                       |                                                                          |
| 4                       |                                                                          |
| 5                       |                                                                          |
| higher scale            |                                                                          |
|                         |                                                                          |
| The                     |                                                                          |
| rne computer            | and laboratory equipment and facilities were satisfactory and adequate * |
| lower scale             | and laboratory equipment and facilities were satisfactory and adequate * |
|                         | and laboratory equipment and facilities were satisfactory and adequate * |
| lower scale             | and laboratory equipment and facilities were satisfactory and adequate * |
| lower scale             | and laboratory equipment and facilities were satisfactory and adequate * |
| lower scale  1  2       | and laboratory equipment and facilities were satisfactory and adequate * |
| lower scale  1  2  3    | and laboratory equipment and facilities were satisfactory and adequate * |
| lower scale  1  2  3  4 | and laboratory equipment and facilities were satisfactory and adequate * |

| Faculty was av          | vailable for assistance with my educational process *                 |
|-------------------------|-----------------------------------------------------------------------|
| lower scale             |                                                                       |
| 1                       |                                                                       |
| 2                       |                                                                       |
| 3                       |                                                                       |
| 4                       |                                                                       |
| 5                       |                                                                       |
| higher scale            |                                                                       |
|                         |                                                                       |
|                         |                                                                       |
| The overall qua         | ality of teaching and learning activities in the programme was good * |
| The overall qua         | ality of teaching and learning activities in the programme was good * |
|                         | ality of teaching and learning activities in the programme was good * |
| lower scale             | ality of teaching and learning activities in the programme was good * |
| lower scale             | ality of teaching and learning activities in the programme was good * |
| lower scale  1  2       | ality of teaching and learning activities in the programme was good * |
| lower scale  1  2  3    | ality of teaching and learning activities in the programme was good * |
| lower scale  1  2  3  4 | ality of teaching and learning activities in the programme was good * |