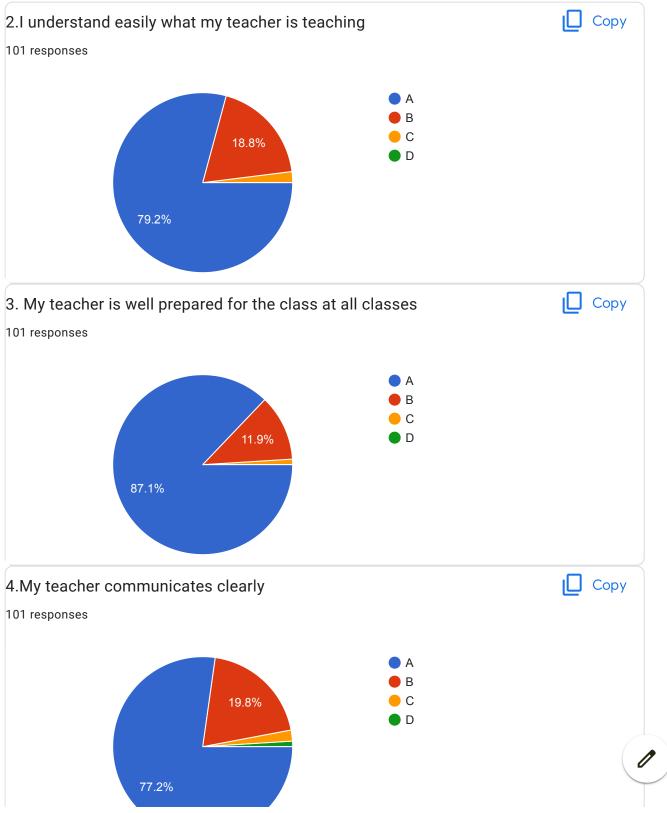

| 2.I understand easily what my teacher is teaching *           |
|---------------------------------------------------------------|
| ○ A                                                           |
|                                                               |
| ○ c                                                           |
| O D                                                           |
|                                                               |
| 3. My teacher is well prepared for the class at all classes * |
| ○ A                                                           |
|                                                               |
| ○ c                                                           |
| O D                                                           |
|                                                               |
| 4.My teacher communicates clearly *                           |
| ○ A                                                           |
| ОВ                                                            |
|                                                               |
| O D                                                           |
|                                                               |