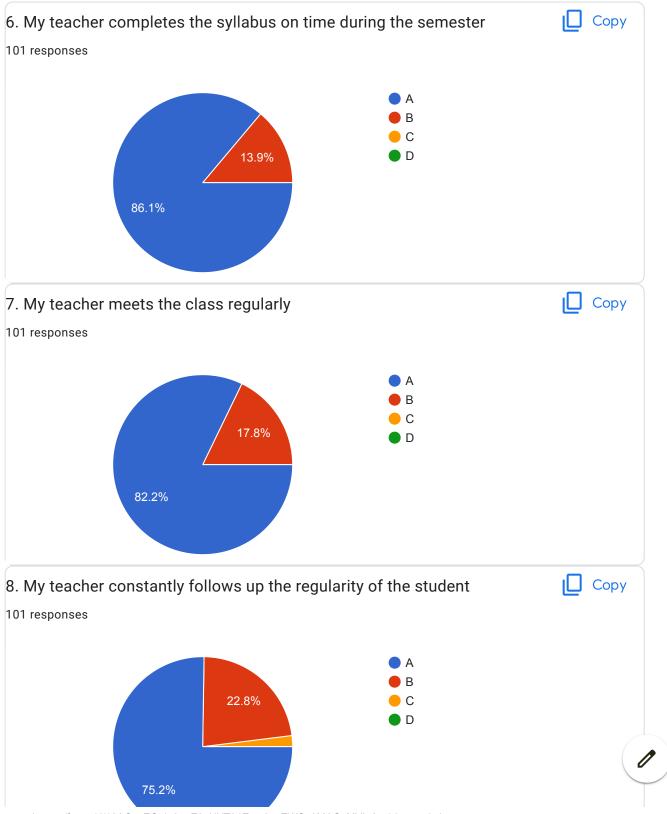

## BVCOEW, Faculty Feed Back Form, A.Y.2021-22, Sem-I Department: Computer Engineering Class: S.E. A:Excellent B: Good C: Average D:Below Average **Discrete Mathematics** Name of Staff Member \* Prof.N.I.Dalvi Were you in the defaulter list of the subject \* Yes No 1.My teacher is punctual to the class \* ( ) A B

| 2.I understand easily what my teacher is teaching *           |
|---------------------------------------------------------------|
| ○ A                                                           |
|                                                               |
| ○ c                                                           |
| O D                                                           |
|                                                               |
| 3. My teacher is well prepared for the class at all classes * |
| ○ A                                                           |
|                                                               |
| ○ c                                                           |
| O D                                                           |
|                                                               |
| 4.My teacher communicates clearly *                           |
| ○ A                                                           |
| ОВ                                                            |
|                                                               |
| O D                                                           |
|                                                               |