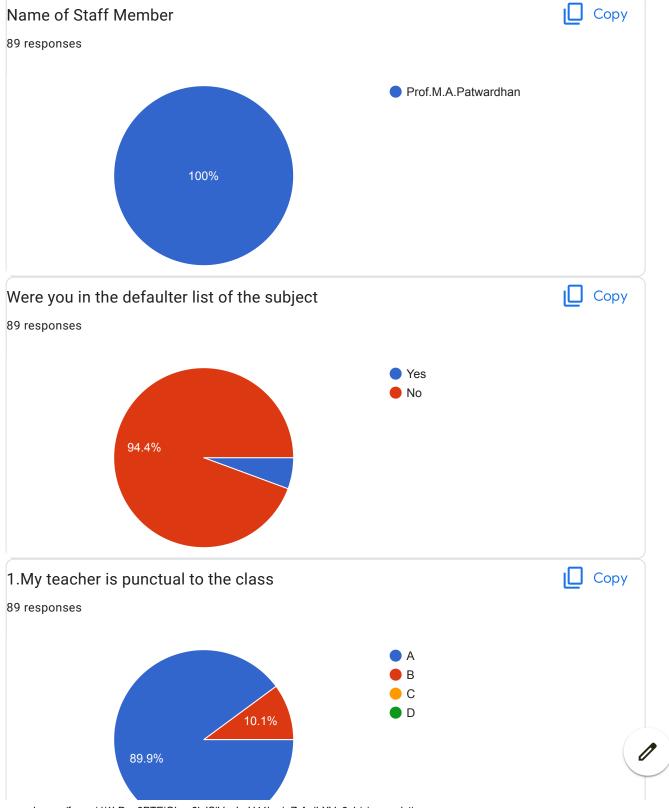

## BVCOEW, Faculty Feed Back Form, A.Y.2021-22, Sem-I Department: Computer Engineering Class: S.E. A:Excellent B: Good C: Average D:Below Average **Discrete Mathematics** Name of Staff Member \* Prof.N.I.Dalvi Were you in the defaulter list of the subject \* Yes No 1.My teacher is punctual to the class \* ( ) A B