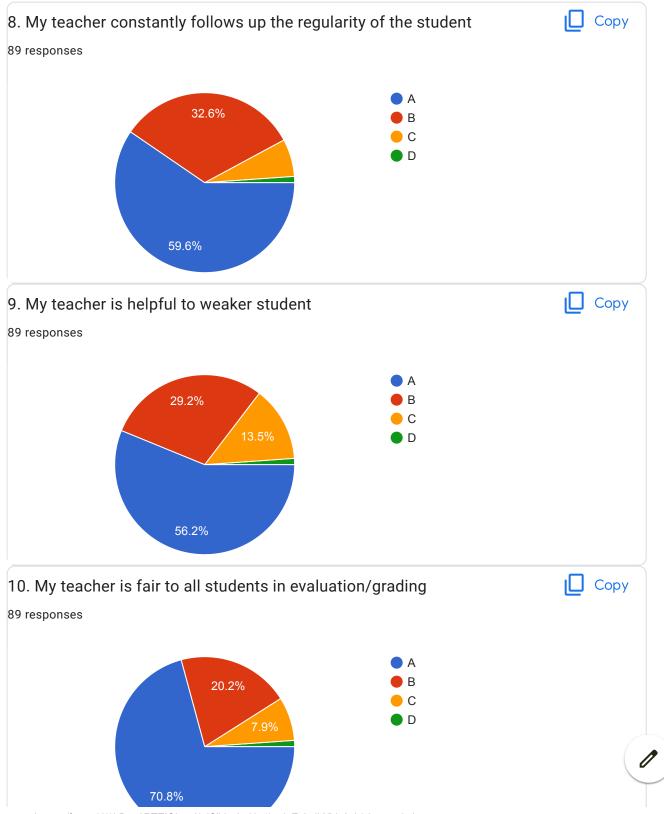

|
| Good                                                                                                                                                                                                                                             |
| Nil                                                                                                                                                                                                                                              |
| BVCOEW FeedBack Form F.E. Sem-II                                                                                                                                                                                                                 |

PPS













53.99



56.2%



55.1%

| 20.0verall Impression/Remark                    |  |
|-------------------------------------------------|--|
| 54 responses                                    |  |
| Good                                            |  |
| Good                                            |  |
| Excellent                                       |  |
|                                                 |  |
| Excellent                                       |  |
| Average                                         |  |
| -                                               |  |
| Teaching is good                                |  |
| Average faculty                                 |  |
| NICE                                            |  |
| Student friendly teaching should be implemented |  |
|