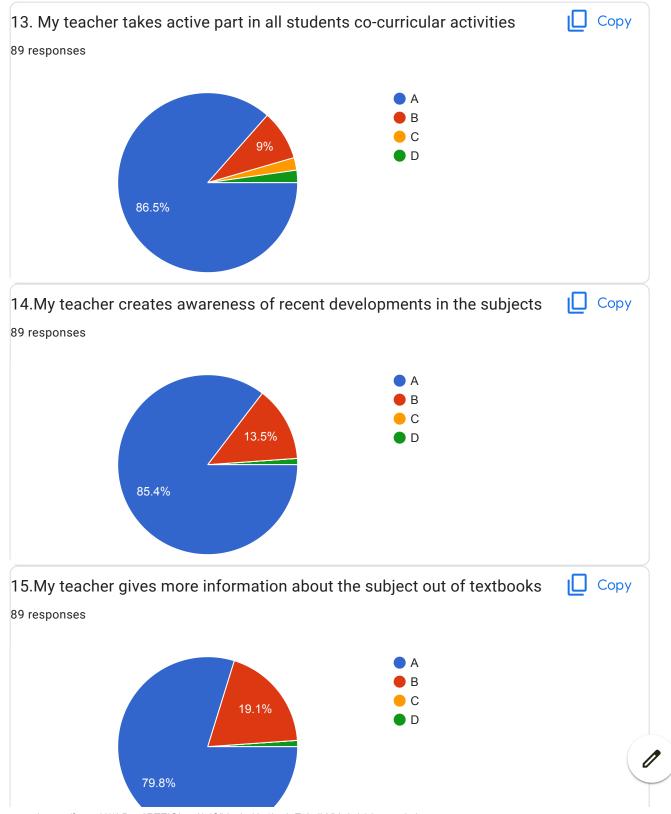

|
| Excellent, good                                                                                                                                                             |
| Excellent teacher and person honoured to Be your Student Sir                                                                                                                |
| Outstanding teaching experience                                                                                                                                             |

This content is neither created nor endorsed by Google. Report Abuse - Terms of Service - Privacy Policy

























| Overall Impression/Remark      |  |
|--------------------------------|--|
| xcellent                       |  |
| ood                            |  |
| xcellent                       |  |
| ood                            |  |
| est teacher                    |  |
| ery Good                       |  |
| o doubt,sir is overall perfect |  |
| ice teaching                   |  |
| xcellent faculty               |  |
| OOD                            |  |
| xcellent teaching              |  |
| ood                            |  |
|                                |  |
| erfect teacher                 |  |
| ery nice teaching              |  |
| ood teaching                   |  |

| The best teacher!