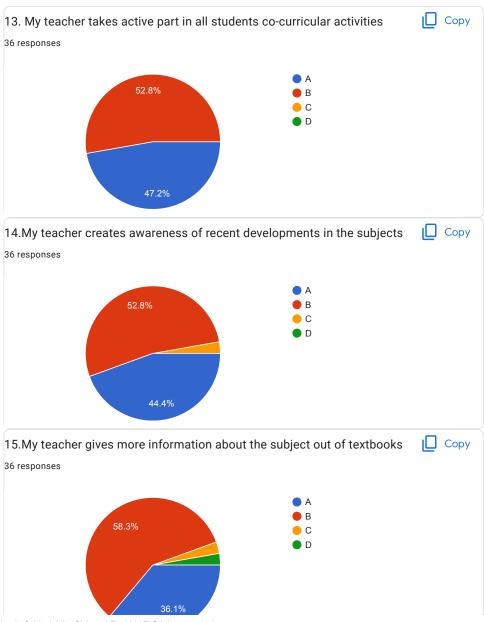

| 2.I understand easily what my teacher is teaching *           |
|---------------------------------------------------------------|
| ○ A                                                           |
|                                                               |
| ○ c                                                           |
| O D                                                           |
|                                                               |
| 3. My teacher is well prepared for the class at all classes * |
| ○ A                                                           |
|                                                               |
| ○ c                                                           |
| O D                                                           |
|                                                               |
| 4.My teacher communicates clearly *                           |
| ○ A                                                           |
| ОВ                                                            |
|                                                               |
| O D                                                           |
|                                                               |