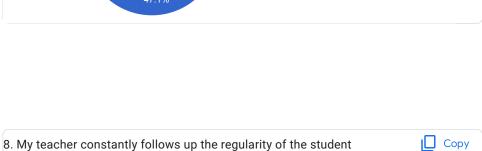

## BVCOEW, Faculty Feed Back Form, A.Y.2021-22, Sem-I Department: Computer Engineering Class: S.E. A:Excellent B: Good C: Average D:Below Average **Discrete Mathematics** Name of Staff Member \* Prof.N.I.Dalvi Were you in the defaulter list of the subject \* Yes No 1.My teacher is punctual to the class \* ( ) A B

| 2.I understand easily what my teacher is teaching *           |
|---------------------------------------------------------------|
| ○ A                                                           |
|                                                               |
| ○ c                                                           |
| O D                                                           |
|                                                               |
| 3. My teacher is well prepared for the class at all classes * |
| ○ A                                                           |
|                                                               |
| ○ c                                                           |
| O D                                                           |
|                                                               |
| 4.My teacher communicates clearly *                           |
| ○ A                                                           |
| ОВ                                                            |
|                                                               |
| O D                                                           |
|                                                               |