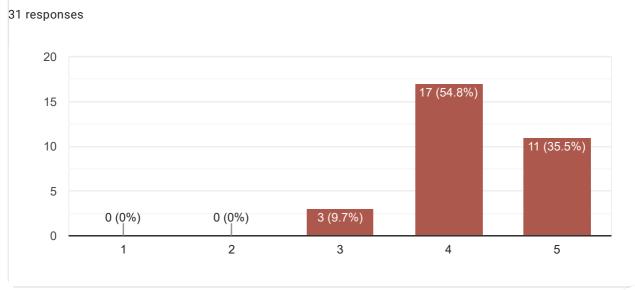

| Ability to function effectively as an individual, and as a member or leader in diverse teams. *                                                                     |
|---------------------------------------------------------------------------------------------------------------------------------------------------------------------|
| lower scale                                                                                                                                                         |
| 1 🔘                                                                                                                                                                 |
| 2 🔘                                                                                                                                                                 |
| 3 🔘                                                                                                                                                                 |
| 4                                                                                                                                                                   |
| 5 🔘                                                                                                                                                                 |
| higher scale                                                                                                                                                        |
| Ability to execute responsibility professionally and ethically *                                                                                                    |
| lower scale                                                                                                                                                         |
| 1 🔘                                                                                                                                                                 |
| $2 \bigcirc$                                                                                                                                                        |
| 3 🔘                                                                                                                                                                 |
| 4                                                                                                                                                                   |
| 5                                                                                                                                                                   |
| higher scale                                                                                                                                                        |
| C:Educations Experience Please answer the following questions that best describes your experiences as a student at Faculty of Computer Engineering, BVCOEW student: |