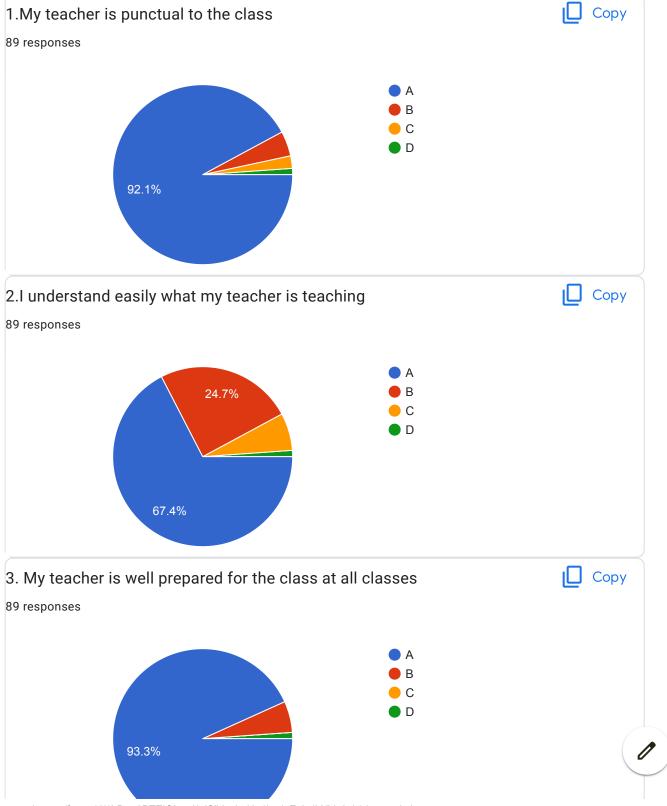

|
| Excellent, good                                                                                                                                                             |
| Excellent teacher and person honoured to Be your Student Sir                                                                                                                |
| Outstanding teaching experience                                                                                                                                             |

This content is neither created nor endorsed by Google. Report Abuse - Terms of Service - Privacy Policy

























| Overall Impression/Remark      |  |
|--------------------------------|--|
| xcellent                       |  |
| ood                            |  |
| xcellent                       |  |
| ood                            |  |
| est teacher                    |  |
| ery Good                       |  |
| o doubt,sir is overall perfect |  |
| ice teaching                   |  |
| xcellent faculty               |  |
| OOD                            |  |
| xcellent teaching              |  |
| ood                            |  |
|                                |  |
| erfect teacher                 |  |
| ery nice teaching              |  |
| ood teaching                   |  |

| The best teacher!