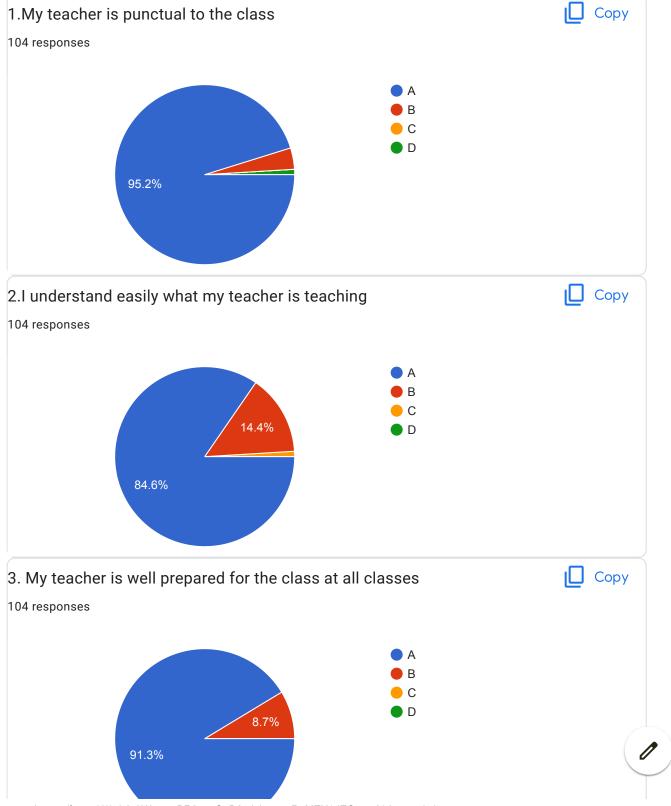

## BVCOEW, Faculty Feed Back Form, A.Y.2021-22, Sem-I Department: Computer Engineering Class: S.E. A:Excellent B: Good C: Average D:Below Average **Discrete Mathematics** Name of Staff Member \* Prof.N.I.Dalvi Were you in the defaulter list of the subject \* Yes No 1.My teacher is punctual to the class \* ( ) A B

| 2.I understand easily what my teacher is teaching *           |
|---------------------------------------------------------------|
| ○ A                                                           |
|                                                               |
| ○ c                                                           |
| O D                                                           |
|                                                               |
| 3. My teacher is well prepared for the class at all classes * |
| ○ A                                                           |
|                                                               |
| ○ c                                                           |
| O D                                                           |
|                                                               |
| 4.My teacher communicates clearly *                           |
| ○ A                                                           |
| ОВ                                                            |
|                                                               |
| O D                                                           |
|                                                               |