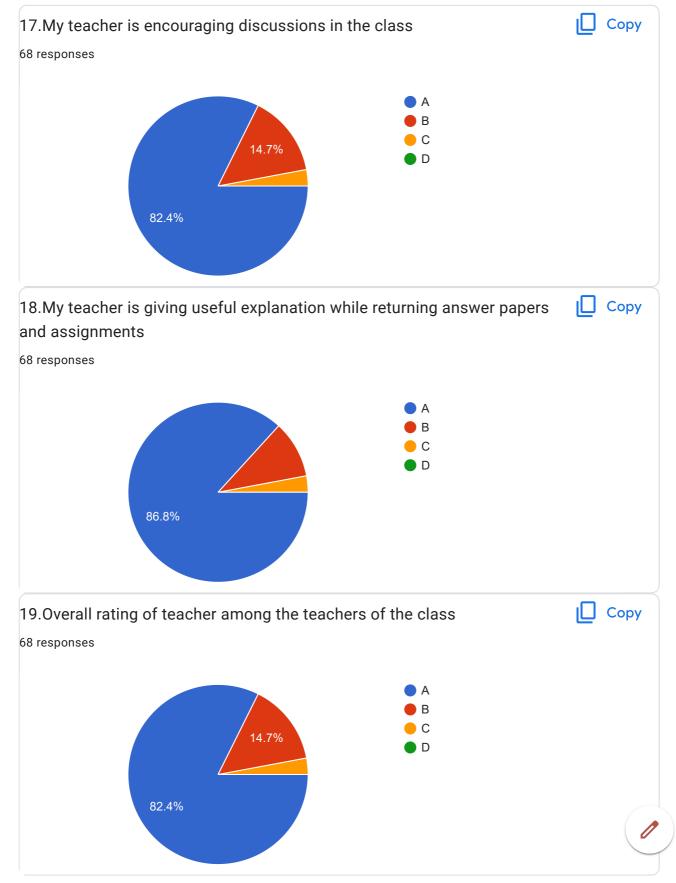

## BVCOEW, Faculty Feed Back Form, A.Y.2021-22, Sem-I Department: Computer Engineering Class: S.E. A:Excellent B: Good C: Average D:Below Average **Discrete Mathematics** Name of Staff Member \* Prof.N.I.Dalvi Were you in the defaulter list of the subject \* Yes No 1.My teacher is punctual to the class \* ( ) A B

| 2.I understand easily what my teacher is teaching *           |
|---------------------------------------------------------------|
| ○ A                                                           |
|                                                               |
| ○ c                                                           |
| O D                                                           |
|                                                               |
| 3. My teacher is well prepared for the class at all classes * |
| ○ A                                                           |
|                                                               |
| ○ c                                                           |
| O D                                                           |
|                                                               |
| 4.My teacher communicates clearly *                           |
| ○ A                                                           |
| ОВ                                                            |
|                                                               |
| O D                                                           |
|                                                               |