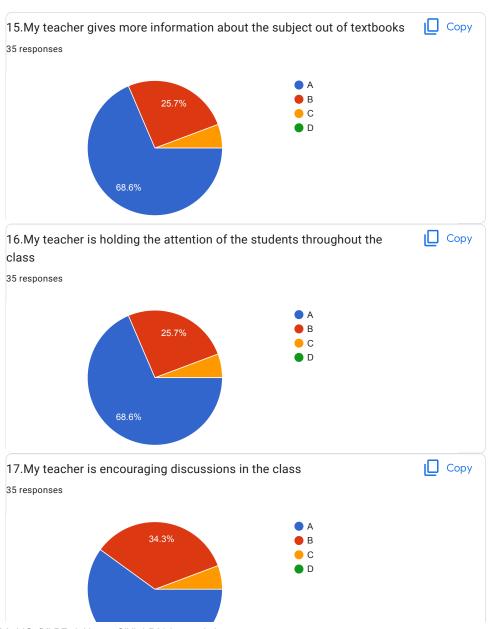

Overall Good

My teacher gives more information about the subject out of textbooks

This content is neither created nor endorsed by Google. Report Abuse - Terms of Service - Privacy Policy

Google Forms

| 20.0verall Impression/Remark                    |  |  |
|-------------------------------------------------|--|--|
| 28 responses                                    |  |  |
| Good                                            |  |  |
| -                                               |  |  |
| NA                                              |  |  |
| Excellent                                       |  |  |
| Good                                            |  |  |
| Very helpful, Awesome teacher ever              |  |  |
| Great                                           |  |  |
| Dhuttargi ma'am is the best teacher so far!!!!! |  |  |
| Good Teaching                                   |  |  |
| Na                                              |  |  |
| _                                               |  |  |
| Ok                                              |  |  |
| Very Good                                       |  |  |
|                                                 |  |  |
|                                                 |  |  |
| Excellent                                       |  |  |