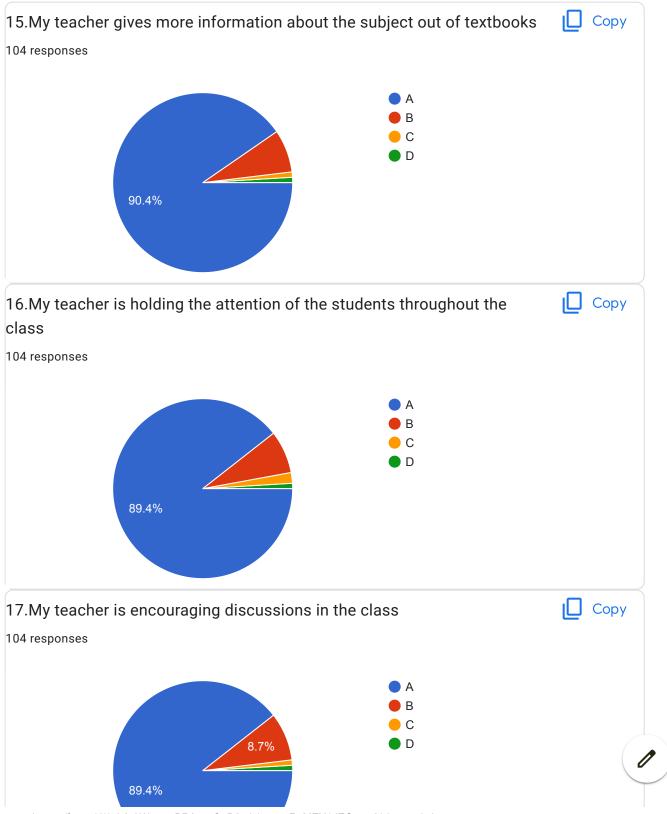

Overall Good

My teacher gives more information about the subject out of textbooks

This content is neither created nor endorsed by Google. Report Abuse - Terms of Service - Privacy Policy

Google Forms

| 20.0verall Impression/Remark                    |  |  |
|-------------------------------------------------|--|--|
| 28 responses                                    |  |  |
| Good                                            |  |  |
| -                                               |  |  |
| NA                                              |  |  |
| Excellent                                       |  |  |
| Good                                            |  |  |
| Very helpful, Awesome teacher ever              |  |  |
| Great                                           |  |  |
| Dhuttargi ma'am is the best teacher so far!!!!! |  |  |
| Good Teaching                                   |  |  |
| Na                                              |  |  |
| _                                               |  |  |
| Ok                                              |  |  |
| Very Good                                       |  |  |
|                                                 |  |  |
|                                                 |  |  |
| Excellent                                       |  |  |