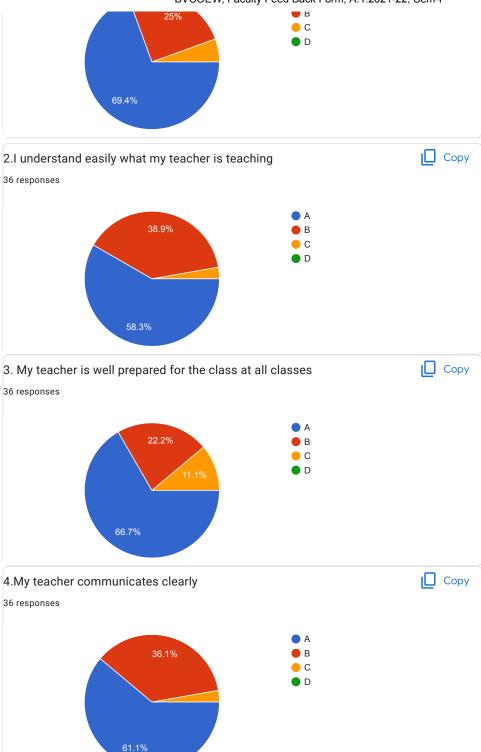

| 2.I understand easily what my teacher is teaching *           |
|---------------------------------------------------------------|
| ○ A                                                           |
|                                                               |
| ○ c                                                           |
| O D                                                           |
|                                                               |
| 3. My teacher is well prepared for the class at all classes * |
| ○ A                                                           |
|                                                               |
| ○ c                                                           |
| O D                                                           |
|                                                               |
| 4.My teacher communicates clearly *                           |
| ○ A                                                           |
| ОВ                                                            |
|                                                               |
| O D                                                           |
|                                                               |