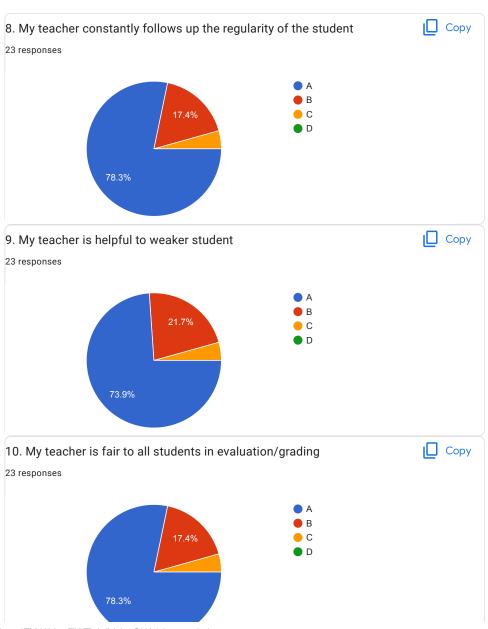

## BVCOEW, Faculty Feed Back Form, A.Y.2021-22, Sem-I Department: Computer Engineering Class: S.E. A:Excellent B: Good C: Average D:Below Average **Discrete Mathematics** Name of Staff Member \* Prof.N.I.Dalvi Were you in the defaulter list of the subject \* Yes No 1.My teacher is punctual to the class \* ( ) A B

| 2.I understand easily what my teacher is teaching *           |
|---------------------------------------------------------------|
| ○ A                                                           |
|                                                               |
| ○ c                                                           |
| O D                                                           |
|                                                               |
| 3. My teacher is well prepared for the class at all classes * |
| ○ A                                                           |
|                                                               |
| ○ c                                                           |
| O D                                                           |
|                                                               |
| 4.My teacher communicates clearly *                           |
| ○ A                                                           |
| ОВ                                                            |
|                                                               |
| O D                                                           |
|                                                               |