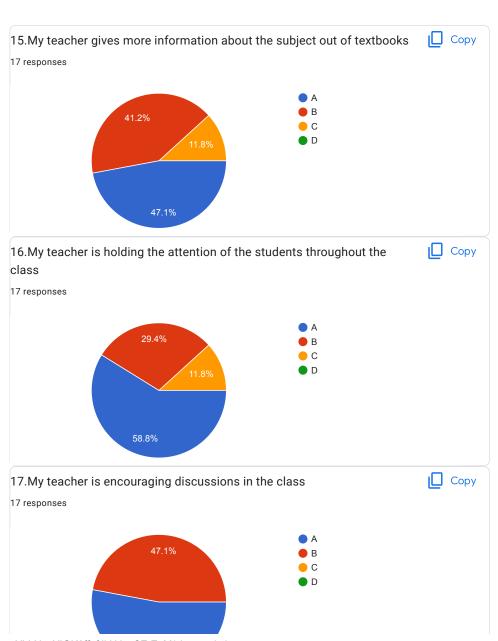

## BVCOEW, Faculty Feed Back Form, A.Y.2021-22, Sem-I Department: Computer Engineering Class: S.E. A:Excellent B: Good C: Average D:Below Average **Discrete Mathematics** Name of Staff Member \* Prof.N.I.Dalvi Were you in the defaulter list of the subject \* Yes No 1.My teacher is punctual to the class \* ( ) A B

| 2.I understand easily what my teacher is teaching *           |
|---------------------------------------------------------------|
| ○ A                                                           |
|                                                               |
| ○ c                                                           |
| O D                                                           |
|                                                               |
| 3. My teacher is well prepared for the class at all classes * |
| ○ A                                                           |
|                                                               |
| ○ c                                                           |
| O D                                                           |
|                                                               |
| 4.My teacher communicates clearly *                           |
| ○ A                                                           |
| ОВ                                                            |
|                                                               |
| O D                                                           |
|                                                               |