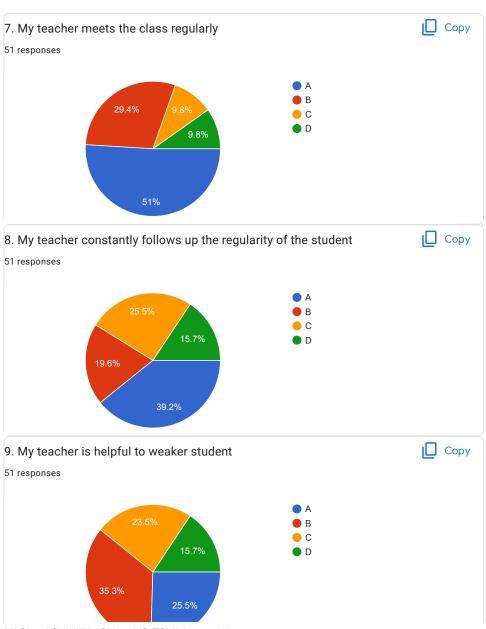

| 2.I understand easily what my teacher is teaching *           |
|---------------------------------------------------------------|
| ○ A                                                           |
|                                                               |
| ○ c                                                           |
| O D                                                           |
|                                                               |
| 3. My teacher is well prepared for the class at all classes * |
| ○ A                                                           |
|                                                               |
| ○ c                                                           |
| O D                                                           |
|                                                               |
| 4.My teacher communicates clearly *                           |
| ○ A                                                           |
| ОВ                                                            |
|                                                               |
| O D                                                           |
|                                                               |