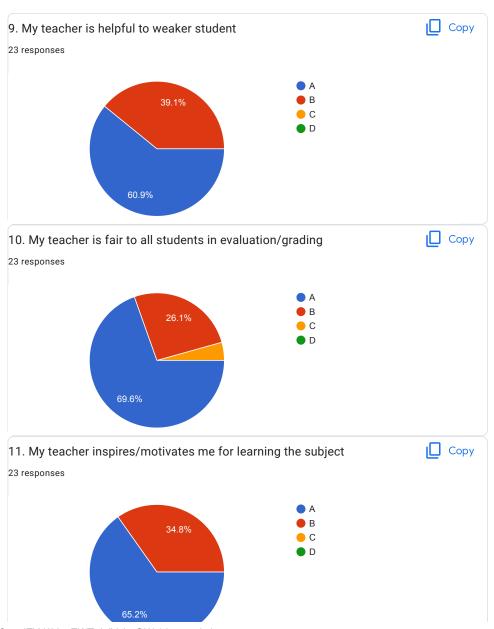

|
| ○ c                                                                                        |
| $\bigcirc$ D                                                                               |
|                                                                                            |
| 20.Overall Impression/Remark                                                               |
| Average                                                                                    |
|                                                                                            |

This content is neither created nor endorsed by Google.

Google Forms



































BVCOEW Faculty FeedBack Form A.Y.2021-22 Sem-II

Web Technology

































60.9%



































































| 20.Overall Impression/Remark                             |
|----------------------------------------------------------|
| 10 responses                                             |
|                                                          |
| Good                                                     |
| Good                                                     |
|                                                          |
| Excellent                                                |
| 10/10                                                    |
|                                                          |
|                                                          |
| Sir the quality of teaching you have is quite excellent. |
|