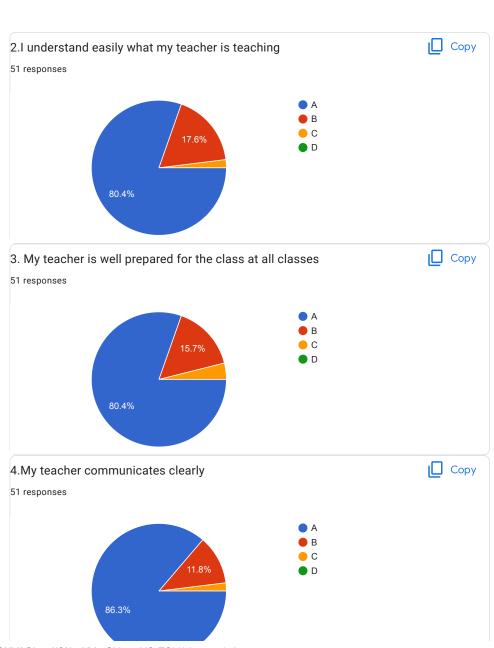

| 2.I understand easily what my teacher is teaching *           |
|---------------------------------------------------------------|
| ○ A                                                           |
|                                                               |
| ○ c                                                           |
| O D                                                           |
|                                                               |
| 3. My teacher is well prepared for the class at all classes * |
| ○ A                                                           |
|                                                               |
| ○ c                                                           |
| O D                                                           |
|                                                               |
| 4.My teacher communicates clearly *                           |
| ○ A                                                           |
| ОВ                                                            |
|                                                               |
| O D                                                           |
|                                                               |