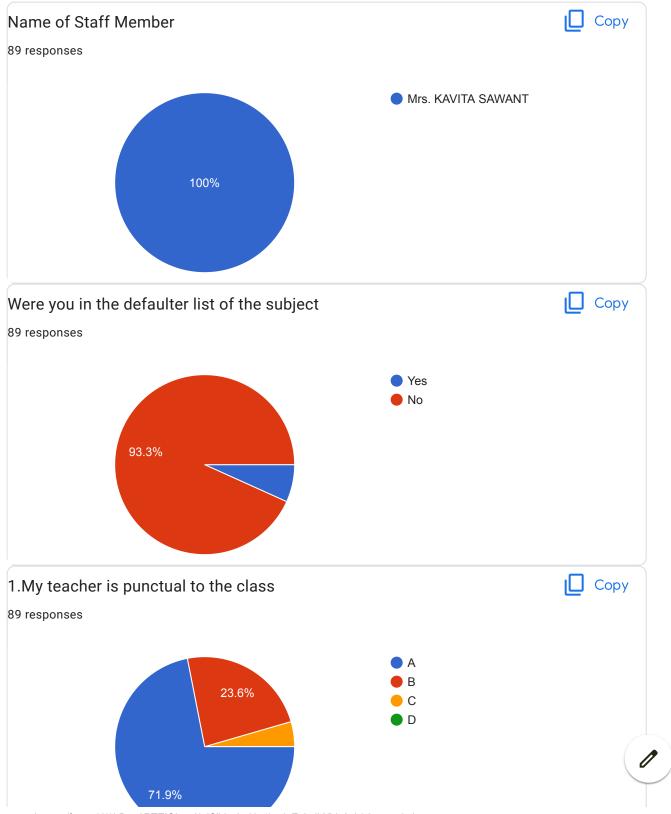

## BVCOEW, Faculty Feed Back Form, A.Y.2021-22, Sem-I Department: Computer Engineering Class: S.E. A:Excellent B: Good C: Average D:Below Average **Discrete Mathematics** Name of Staff Member \* Prof.N.I.Dalvi Were you in the defaulter list of the subject \* Yes No 1.My teacher is punctual to the class \* ( ) A B