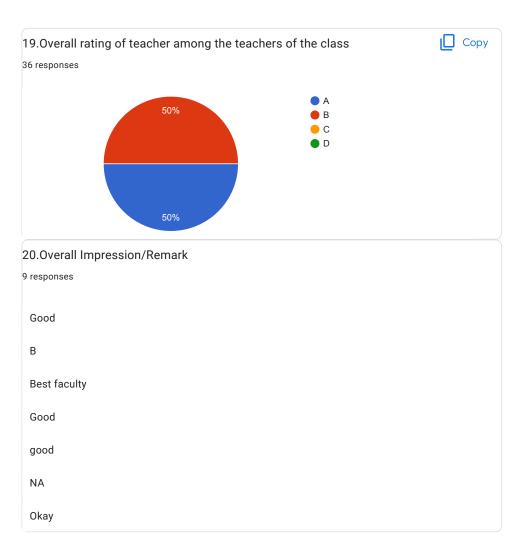

| 20.0verall Impression/Remark                    |   |
|-------------------------------------------------|---|
| 45 responses                                    |   |
| Good                                            |   |
| Nice                                            |   |
| Excellent                                       |   |
| Excellent                                       |   |
| Good                                            |   |
| В                                               |   |
| -                                               |   |
| No                                              |   |
| It's fine                                       |   |
| NA                                              |   |
| Mam was nice and helpful.                       |   |
| Very good                                       |   |
| Nice teaching                                   |   |
| It's my honor to teaching by my teacher         |   |
| Concepts were cleared.                          |   |
| Overall, mam was good in her teaching.          |   |
| Her teaching is quite good and she is punctual. | 0 |
| DM ma'am teaches us in good way.                |   |