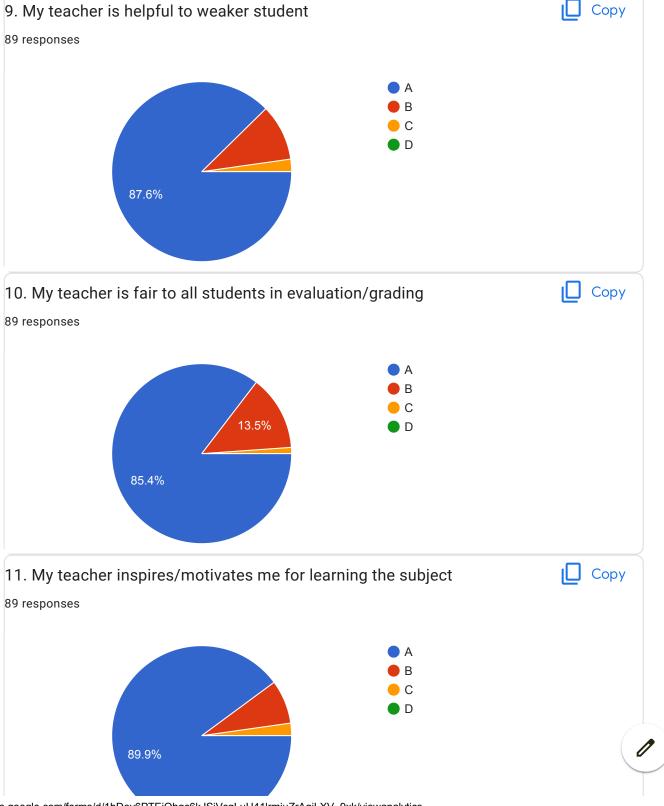

t while being in a lecture. Lack of Internet WiFi facility in the required classrooms. Overall review: Not so good, Not so happy.

Prof. Sawant is a very cheerful teacher who loves her subject. She doesn't hesitate to explain out-of-syllabus queries from students regarding her subject and encourages them to go beyond their syllabus and practice new kinds of problems. She's always ready to help us with our doubts and is a very friendly teacher who knows how to ease the atmosphere before starting her lecture. This helps in maintaining an optimum atmosphere for learning and also encourages more students to ask doubts which leads to healthy competition among the students.

**Excellent Teacher to have!** 

• •

Nice

Nil

BVCOEW FeedBack Form F.E. Sem-II

## **ENGINEERING Graphics**























| 20.0verall Impression/Remark                                                                                    |
|-----------------------------------------------------------------------------------------------------------------|
| 56 responses                                                                                                    |
| Excellent                                                                                                       |
| Excellent                                                                                                       |
| Good                                                                                                            |
| Good