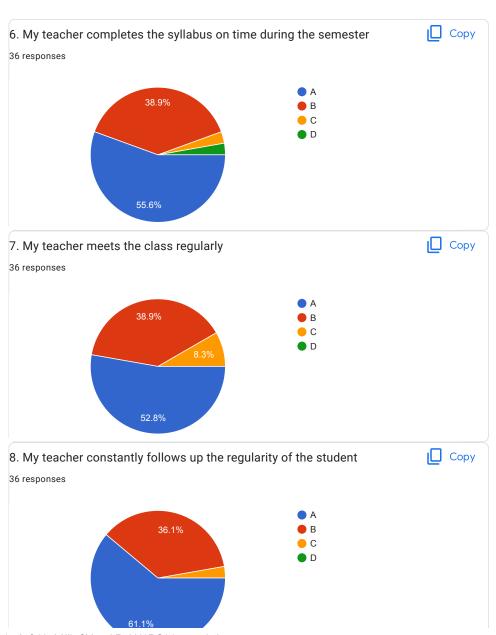

|
| O D                                                                                        |
|                                                                                            |
| 20.Overall Impression/Remark                                                               |
| Good                                                                                       |

This content is neither created nor endorsed by Google.

Google Forms





























11/26/22, 12:14 PM





BVCOEW Faculty FeedBack Form, A.Y.2021-22, Sem-I

Artificial Intelligence and Robotics





































BVCOEW Faculty FeedBack Form, A.Y.2021-22, Sem-I











































BVCOEW Faculty FeedBack Form, A.Y.2021-22, Sem-I

































































63.9%

| Overall Impression/Remark |  |
|---------------------------|--|
| esponses                  |  |
| xcellent                  |  |
| ood                       |  |
|                           |  |
| est faculty               |  |
| ood                       |  |
| ood                       |  |
| A                         |  |

This content is neither created nor endorsed by Google. Report Abuse - Terms of Service - Privacy Policy

Google Forms



| BVCOEW, Faculty Feed Back Form, A.Y.2021-22, Sem-I  Department: Computer Engineering Class:B.E.  A:Excellent B: Good C: Average D:Below Average |
|---------------------------------------------------------------------------------------------------------------------------------------------