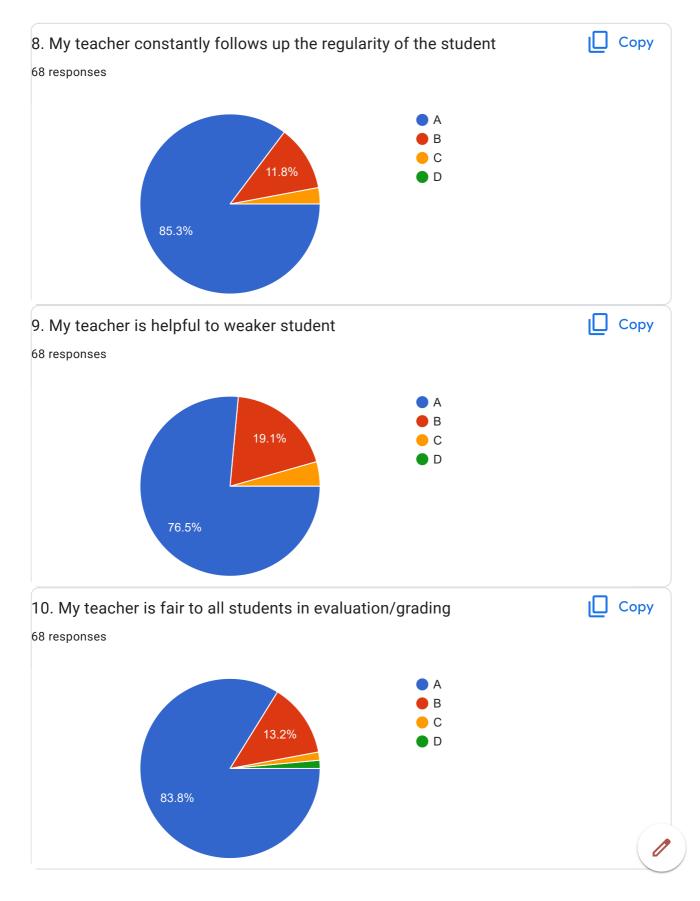

|   |
| Best Teaching Style                                                                                 |   |
| Excellent                                                                                           |   |
| Excellent                                                                                           |   |
| Mam was good at explaination and helped us a lot. She was always there to support and encourage us. |   |
| My teacher takes active part in all students co-curricular activities                               |   |
|                                                                                                     | 6 |

DVCUEVV reed back rolli A.Y.ZUZI-ZZ Selli-II

## Web Application Development















| 20.0verall Impression/Remark                                                                        |   |
|-----------------------------------------------------------------------------------------------------|---|
| 27 responses                                                                                        |   |
| Good                                                                                                |   |
| Good                                                                                                |   |
| -                                                                                                   |   |
| A                                                                                                   |   |
| Overall good