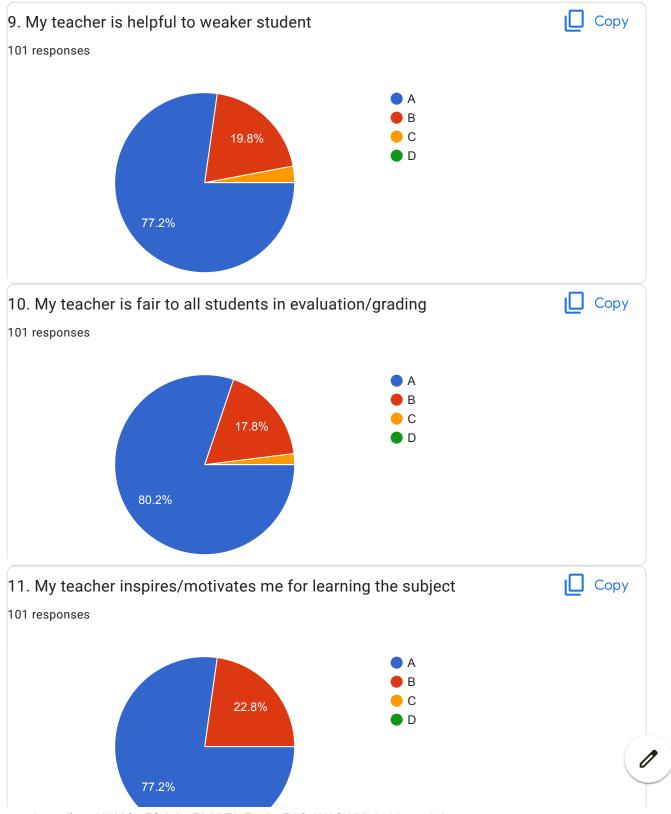

| 2.I understand easily what my teacher is teaching *           |
|---------------------------------------------------------------|
| ○ A                                                           |
|                                                               |
| ○ c                                                           |
| O D                                                           |
|                                                               |
| 3. My teacher is well prepared for the class at all classes * |
| ○ A                                                           |
|                                                               |
| ○ c                                                           |
| O D                                                           |
|                                                               |
| 4.My teacher communicates clearly *                           |
| ○ A                                                           |
| ОВ                                                            |
|                                                               |
| O D                                                           |
|                                                               |