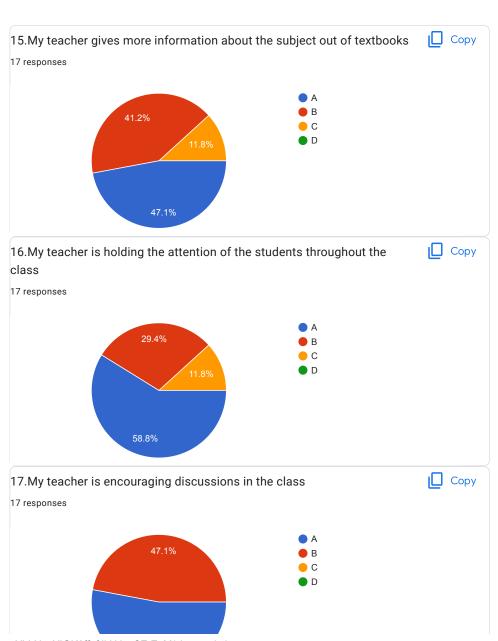

|
| ○ c                                                                                        |
| $\bigcirc$ D                                                                               |
|                                                                                            |
| 20.Overall Impression/Remark                                                               |
| Good                                                                                       |

This content is neither created nor endorsed by Google.

Google Forms































































52.9%



BVCOEW, Faculty FeedBack Form, A.Y.2021-22, Sem-I

System Programming and Operating System































52.9%







BVCOEW Faculty FeedBack Form, A.Y.2021-22, Sem-I







































Great :)

BVC0EW Faculty FeedBack Form, A.Y.2021-22, Sem-I





































47.1%



BVCOEW Faculty FeedBack Form, A.Y.2021-22, Sem-I

Elective-I: Human Computer Interface



































| Great :) |  |  |  |
|----------|--|--|--|

This content is neither created nor endorsed by Google. Report Abuse - Terms of Service - Privacy Policy

Google Forms



| BVCOEW , Faculty Feed Back Form, A.Y.2021-22, Sem-I  Department : Computer Engineering Class: T.E.  A:Excellent B: Good C: Average D:Below Average |
|----------------------------------------------------------------------------------------------------------------------------------------------------|