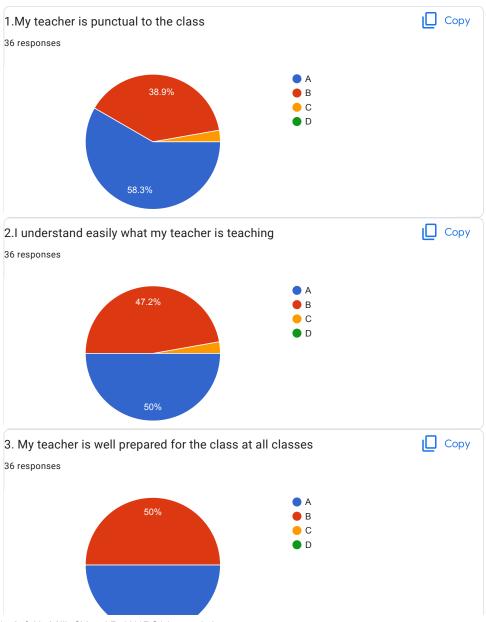

## BVCOEW, Faculty Feed Back Form, A.Y.2021-22, Sem-I Department: Computer Engineering Class: S.E. A:Excellent B: Good C: Average D:Below Average **Discrete Mathematics** Name of Staff Member \* Prof.N.I.Dalvi Were you in the defaulter list of the subject \* Yes No 1.My teacher is punctual to the class \* ( ) A B

| 2.I understand easily what my teacher is teaching *           |
|---------------------------------------------------------------|
| ○ A                                                           |
|                                                               |
| ○ c                                                           |
| O D                                                           |
|                                                               |
| 3. My teacher is well prepared for the class at all classes * |
| ○ A                                                           |
|                                                               |
| ○ c                                                           |
| O D                                                           |
|                                                               |
| 4.My teacher communicates clearly *                           |
| ○ A                                                           |
| ОВ                                                            |
|                                                               |
| O D                                                           |
|                                                               |