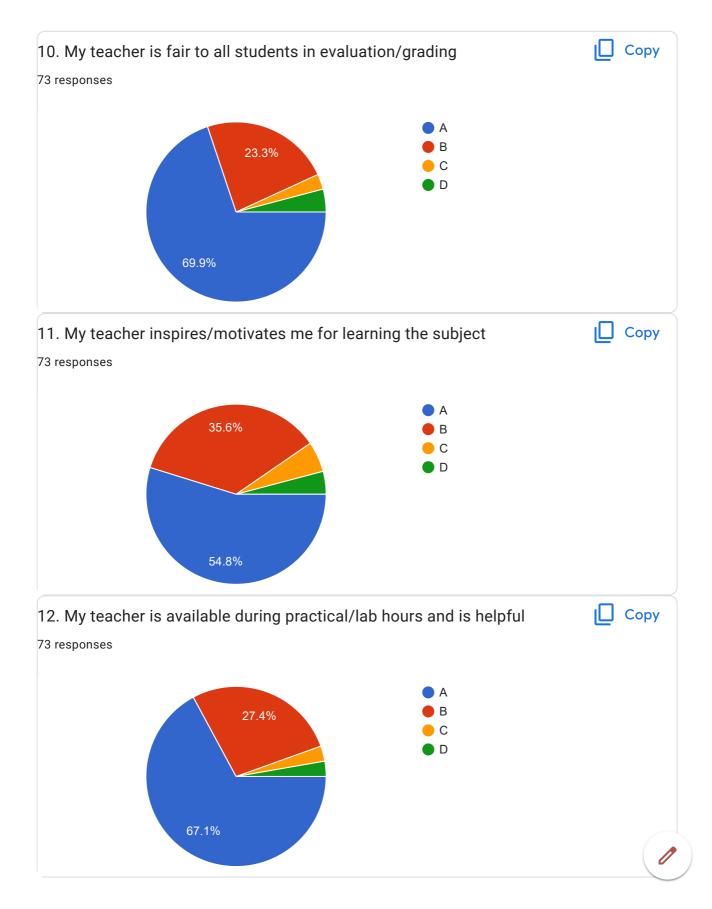

#### **Feedback Mechanism**

The centralized feedback committee of the Institute collects the online feedbacks from institute stakeholders from time to time. Feedback from students, teachers, alumni, and employers are intensively applied for enhancing the overall development of the Institution. At the end of every semester, the committee collects and analyzes the department wise faculty course feedback from students for a comprehensive progression of the course teachers. The committee also collects the syllabus and its transition feedback from students as well as teachers at the end of every academic semester. The analysis of the feedback is discussed by the institute representatives during the syllabus setting and detailing workshops organized by the University and Board of Studies (BoS) meetings. Each department conducts a graduate exit survey of final-year students about the teaching-learning process, curriculum, co-curricular extracurricular activities, infrastructure facilities, Training/Placement activities, continuous improvements, and industry supports. The corrective action plan is implemented after discussions of the Head of the Institute