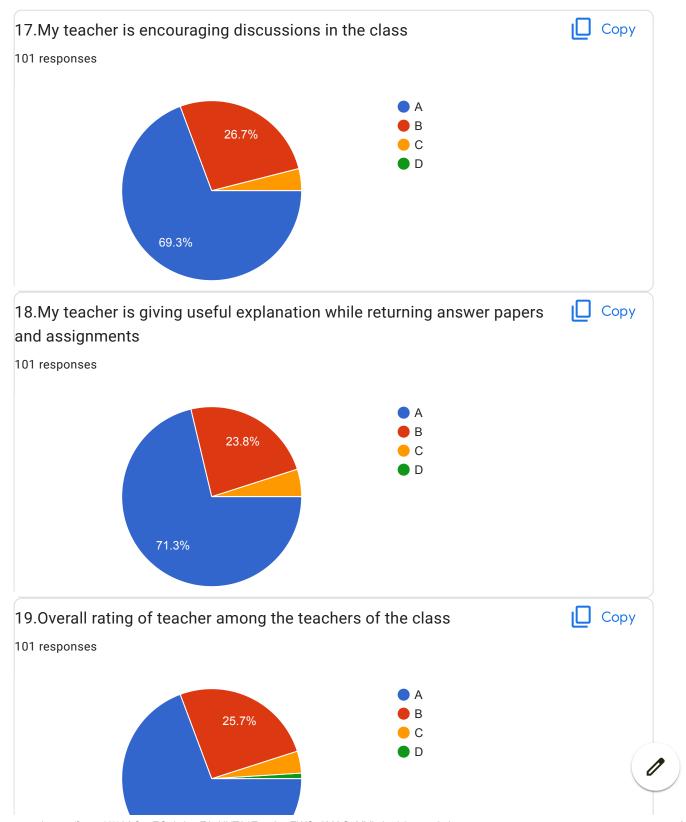

| 2.I understand easily what my teacher is teaching *           |
|---------------------------------------------------------------|
| ○ A                                                           |
|                                                               |
| ○ c                                                           |
| O D                                                           |
|                                                               |
| 3. My teacher is well prepared for the class at all classes * |
| ○ A                                                           |
|                                                               |
| ○ c                                                           |
| O D                                                           |
|                                                               |
| 4.My teacher communicates clearly *                           |
| ○ A                                                           |
| ОВ                                                            |
|                                                               |
| O D                                                           |
|                                                               |