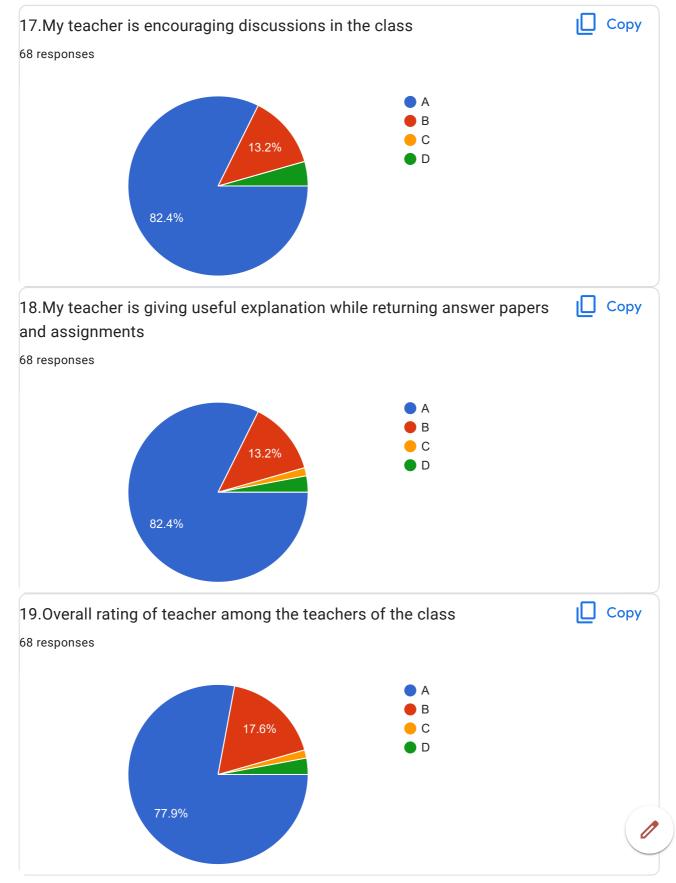

|
| Best Teaching Style                                                                                |
| Excellent                                                                                          |
| Sir was good at explaination and helped us a lot. he was always there to support and encourage us. |
| Overall good                                                                                       |
| Everything good                                                                                    |
| My teacher is helpful to all students also My teacher is well prepared for the class at all        |



classes

BVCOEW Feed Back Form A.Y.2021-22 Sem-II

## Data Science and Big Data Analytics















| 20.Overall Impression/Remark                                                                        |   |
|-----------------------------------------------------------------------------------------------------|---|
| 28 responses                                                                                        |   |
| Good                                                                                                |   |
| -                                                                                                   |   |
| No                                                                                                  |   |
| A                                                                                                   |   |
| Overall good