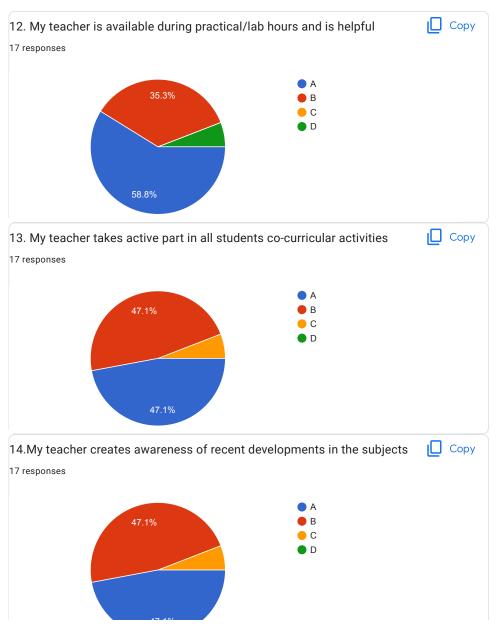

## BVCOEW, Faculty Feed Back Form, A.Y.2021-22, Sem-I Department: Computer Engineering Class: S.E. A:Excellent B: Good C: Average D:Below Average **Discrete Mathematics** Name of Staff Member \* Prof.N.I.Dalvi Were you in the defaulter list of the subject \* Yes No 1.My teacher is punctual to the class \* ( ) A B

| 2.I understand easily what my teacher is teaching *           |
|---------------------------------------------------------------|
| ○ A                                                           |
|                                                               |
| ○ c                                                           |
| O D                                                           |
|                                                               |
| 3. My teacher is well prepared for the class at all classes * |
| ○ A                                                           |
|                                                               |
| ○ c                                                           |
| O D                                                           |
|                                                               |
| 4.My teacher communicates clearly *                           |
| ○ A                                                           |
| ОВ                                                            |
|                                                               |
| O D                                                           |
|                                                               |