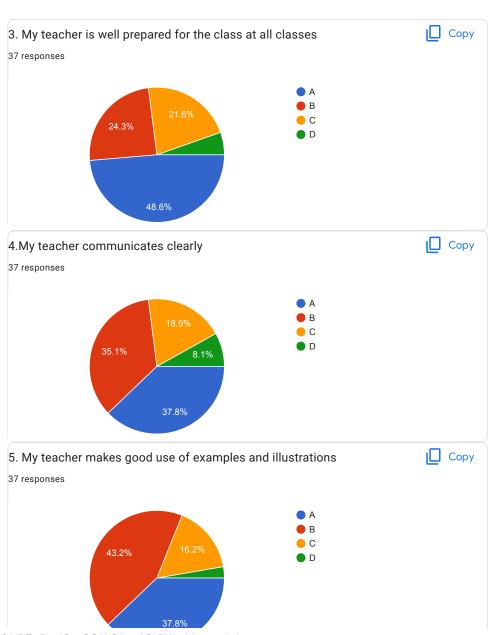

| 2.I understand easily what my teacher is teaching *           |
|---------------------------------------------------------------|
| ○ A                                                           |
|                                                               |
| ○ c                                                           |
| O D                                                           |
|                                                               |
| 3. My teacher is well prepared for the class at all classes * |
| ○ A                                                           |
|                                                               |
| ○ c                                                           |
| O D                                                           |
|                                                               |
| 4.My teacher communicates clearly *                           |
| ○ A                                                           |
| ОВ                                                            |
|                                                               |
| O D                                                           |
|                                                               |