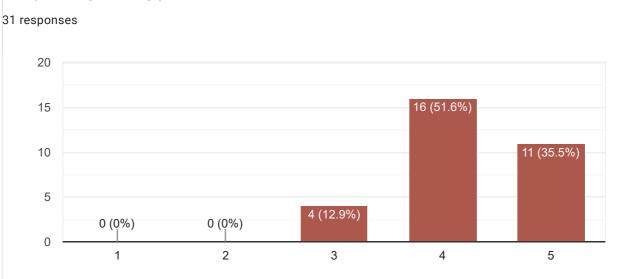

### B:Outcomes of the Faculty of Information Technology Programmes:

Ability to apply knowledge of Information Technology to the solution of complex engineering problems:

Ability to use appropriate techniques, skills, and modern engineering tools, instrumentation, software and hardware necessary for complex engineering practice with an understanding of their limitations.

| Ability to function effectively as an individual, and as a member or leader in diverse teams. *                                                                     |
|---------------------------------------------------------------------------------------------------------------------------------------------------------------------|
| lower scale                                                                                                                                                         |
| 1 🔘                                                                                                                                                                 |
| 2 🔘                                                                                                                                                                 |
| 3 🔘                                                                                                                                                                 |
| 4                                                                                                                                                                   |
| 5 🔘                                                                                                                                                                 |
| higher scale                                                                                                                                                        |
| Ability to execute responsibility professionally and ethically *                                                                                                    |
| lower scale                                                                                                                                                         |
| 1 🔘                                                                                                                                                                 |
| $2 \bigcirc$                                                                                                                                                        |
| 3 🔘                                                                                                                                                                 |
| 4                                                                                                                                                                   |
| 5                                                                                                                                                                   |
| higher scale                                                                                                                                                        |
| C:Educations Experience Please answer the following questions that best describes your experiences as a student at Faculty of Computer Engineering, BVCOEW student: |