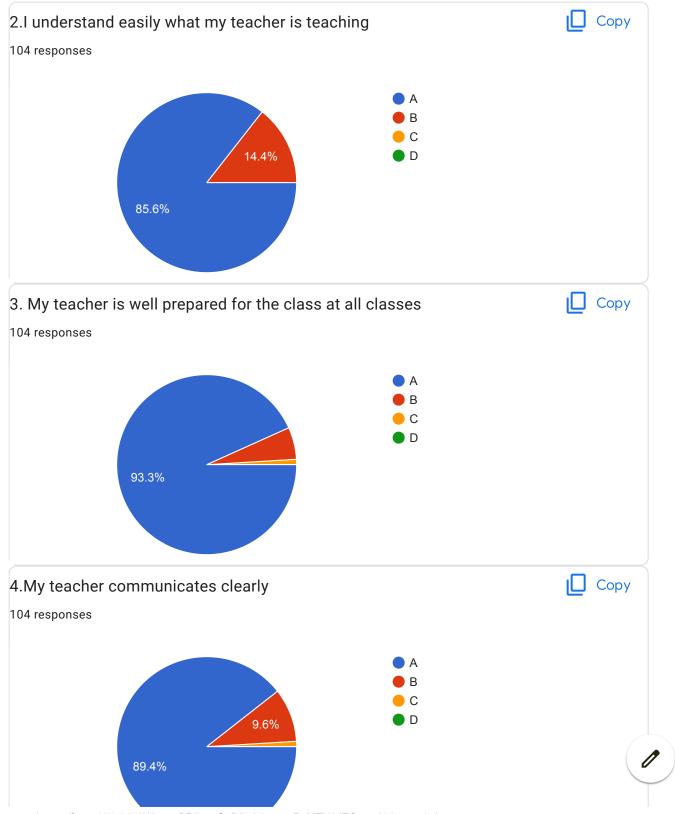

| 2.I understand easily what my teacher is teaching *           |
|---------------------------------------------------------------|
| ○ A                                                           |
|                                                               |
| ○ c                                                           |
| O D                                                           |
|                                                               |
| 3. My teacher is well prepared for the class at all classes * |
| ○ A                                                           |
|                                                               |
| ○ c                                                           |
| O D                                                           |
|                                                               |
| 4.My teacher communicates clearly *                           |
| ○ A                                                           |
| ОВ                                                            |
|                                                               |
| O D                                                           |
|                                                               |