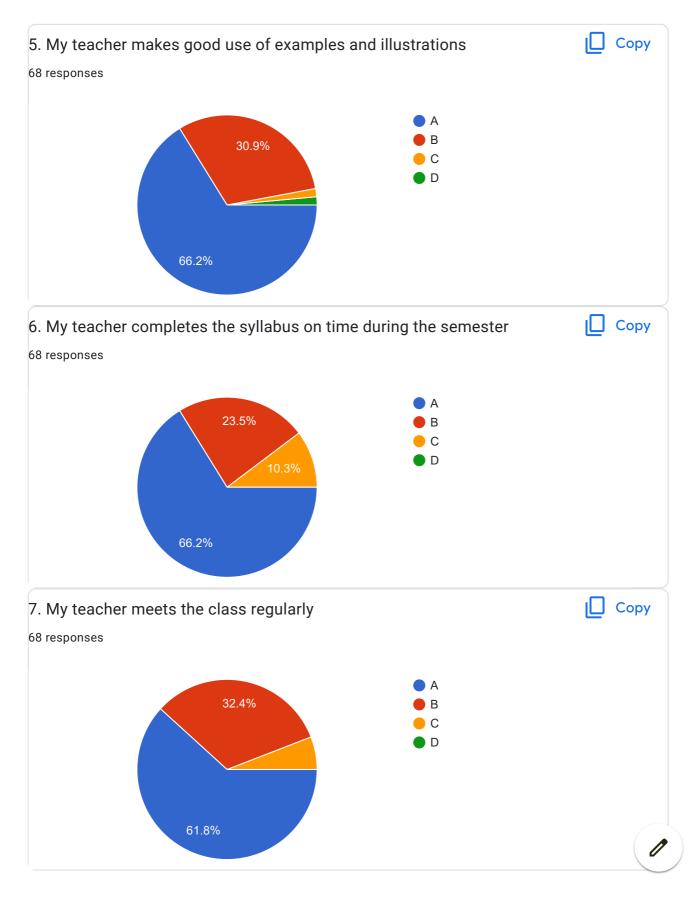

|
| Way of teaching is very nice                                                                   |
| Nice teaching                                                                                  |
| -                                                                                              |
| Practical implementation was a plus point. Every concepts were cleared.                        |
| Overall, mam was good in her teaching.                                                         |
| She has quite good teaching skills. She explains the concepts in a very understandable manner. |



mer voice is not clear.. But good in teaching she must speak roudly it clearly

excellent practical knowledge

BVCOEW FeedBack Form A.Y.2021-22 Sem-I



72.1%













| 20.0verall Impression/Remark                                                    |
|---------------------------------------------------------------------------------|
| 43 responses                                                                    |
| Good                                                                            |
| Excellent                                                                       |
| Excellent                                                                       |
| Good                                                                            |
| Nice                                                                            |
| A                                                                               |
|