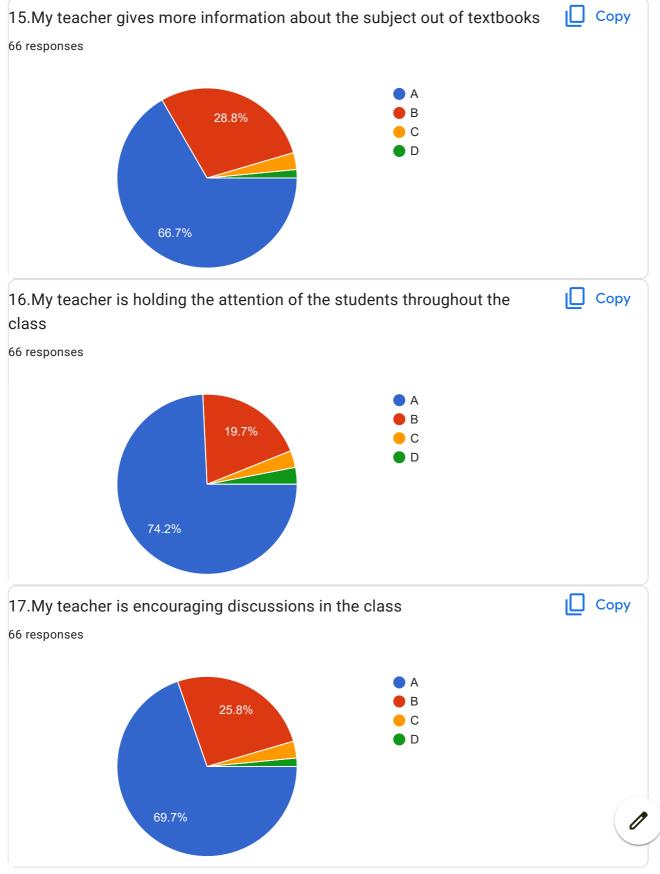

## BVCOEW, Faculty Feed Back Form, A.Y.2021-22, Sem-I Department: Computer Engineering Class: S.E. A:Excellent B: Good C: Average D:Below Average **Discrete Mathematics** Name of Staff Member \* Prof.N.I.Dalvi Were you in the defaulter list of the subject \* Yes No 1.My teacher is punctual to the class \* ( ) A B

| 2.I understand easily what my teacher is teaching *           |
|---------------------------------------------------------------|
| ○ A                                                           |
|                                                               |
| ○ c                                                           |
| O D                                                           |
|                                                               |
| 3. My teacher is well prepared for the class at all classes * |
| ○ A                                                           |
|                                                               |
| ○ c                                                           |
| O D                                                           |
|                                                               |
| 4.My teacher communicates clearly *                           |
| ○ A                                                           |
| ОВ                                                            |
|                                                               |
| O D                                                           |
|                                                               |