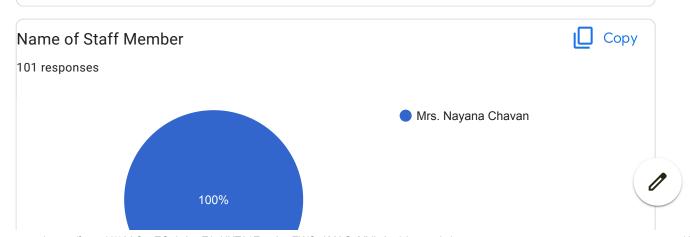

## BVCOEW, Faculty Feed Back Form, A.Y.2021-22, Sem-I Department: Computer Engineering Class: S.E. A:Excellent B: Good C: Average D:Below Average **Discrete Mathematics** Name of Staff Member \* Prof.N.I.Dalvi Were you in the defaulter list of the subject \* Yes No 1.My teacher is punctual to the class \* ( ) A B