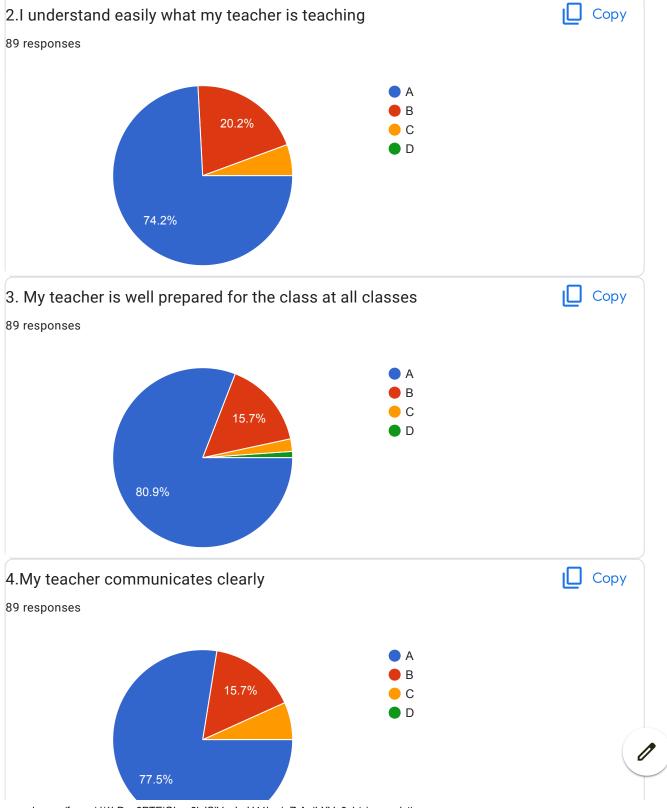

| 2.I understand easily what my teacher is teaching *           |
|---------------------------------------------------------------|
| ○ A                                                           |
|                                                               |
| ○ c                                                           |
| O D                                                           |
|                                                               |
| 3. My teacher is well prepared for the class at all classes * |
| ○ A                                                           |
|                                                               |
| ○ c                                                           |
| O D                                                           |
|                                                               |
| 4.My teacher communicates clearly *                           |
| ○ A                                                           |
| ОВ                                                            |
|                                                               |
| O D                                                           |
|                                                               |