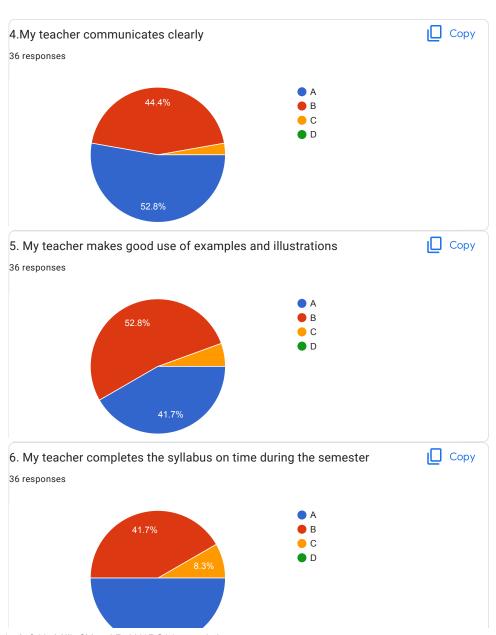

| 2.I understand easily what my teacher is teaching *           |
|---------------------------------------------------------------|
| ○ A                                                           |
|                                                               |
| ○ c                                                           |
| O D                                                           |
|                                                               |
| 3. My teacher is well prepared for the class at all classes * |
| ○ A                                                           |
|                                                               |
| ○ c                                                           |
| O D                                                           |
|                                                               |
| 4.My teacher communicates clearly *                           |
| ○ A                                                           |
| ОВ                                                            |
|                                                               |
| O D                                                           |
|                                                               |