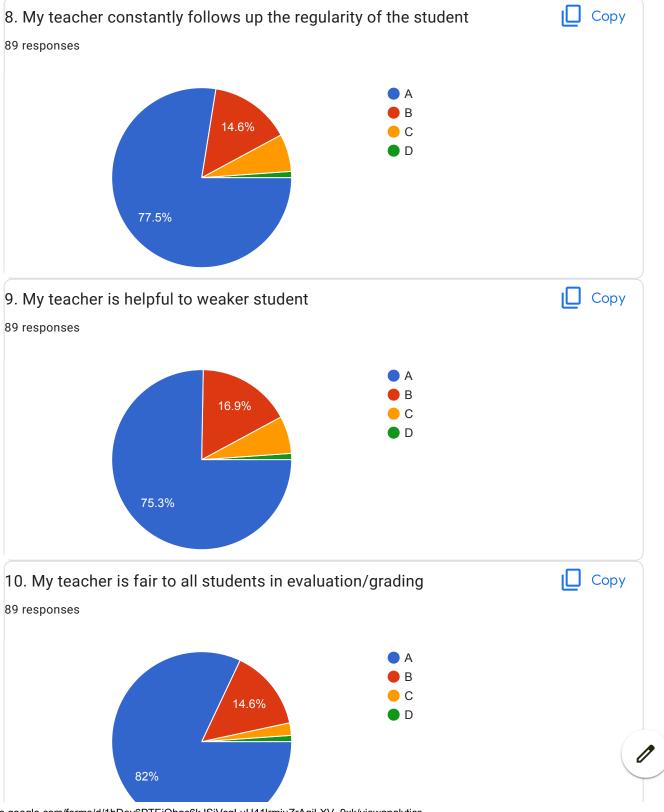

|

0

## Basic Electronics Engineering



















| 20.0verall Impression/Remark      |  |
|-----------------------------------|--|
| 54 responses                      |  |
| Excellent                         |  |
| Good                              |  |
| Excellent                         |  |
| Good                              |  |
| -                                 |  |
| Great                             |  |
|                                   |  |
| Very Good                         |  |
| Good faculty                      |  |
| Excellent                         |  |
| Excellent teacher i have ever got |  |
| Good teaching                     |  |
| Average                           |  |
| good                              |  |
| A                                 |  |
| Perfect teacher                   |  |
|