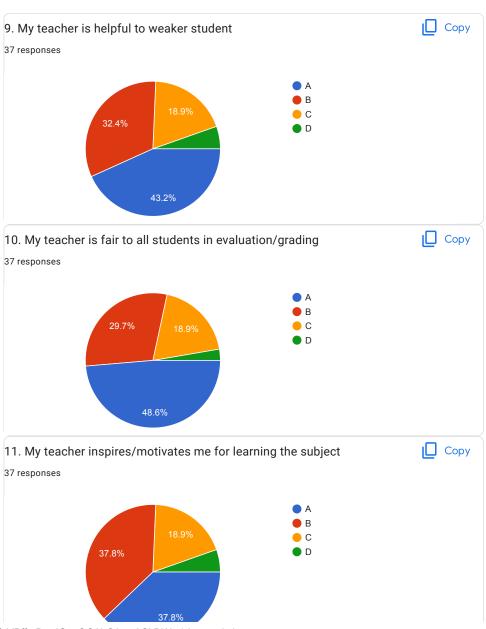

## BVCOEW, Faculty Feed Back Form, A.Y.2021-22, Sem-I Department: Computer Engineering Class: S.E. A:Excellent B: Good C: Average D:Below Average **Discrete Mathematics** Name of Staff Member \* Prof.N.I.Dalvi Were you in the defaulter list of the subject \* Yes No 1.My teacher is punctual to the class \* ( ) A B

| 2.I understand easily what my teacher is teaching *           |
|---------------------------------------------------------------|
| ○ A                                                           |
|                                                               |
| ○ c                                                           |
| O D                                                           |
|                                                               |
| 3. My teacher is well prepared for the class at all classes * |
| ○ A                                                           |
|                                                               |
| ○ c                                                           |
| O D                                                           |
|                                                               |
| 4.My teacher communicates clearly *                           |
| ○ A                                                           |
| ОВ                                                            |
|                                                               |
| O D                                                           |
|                                                               |