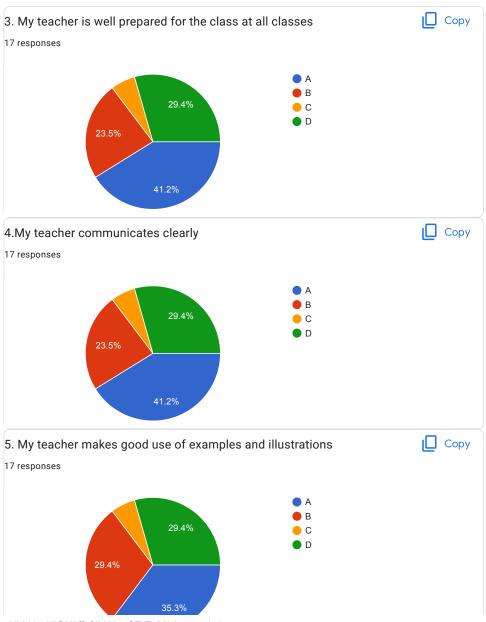

## BVCOEW, Faculty Feed Back Form, A.Y.2021-22, Sem-I Department: Computer Engineering Class: S.E. A:Excellent B: Good C: Average D:Below Average **Discrete Mathematics** Name of Staff Member \* Prof.N.I.Dalvi Were you in the defaulter list of the subject \* Yes No 1.My teacher is punctual to the class \* ( ) A B

| 2.I understand easily what my teacher is teaching *           |
|---------------------------------------------------------------|
| ○ A                                                           |
|                                                               |
| ○ c                                                           |
| O D                                                           |
|                                                               |
| 3. My teacher is well prepared for the class at all classes * |
| ○ A                                                           |
|                                                               |
| ○ c                                                           |
| O D                                                           |
|                                                               |
| 4.My teacher communicates clearly *                           |
| ○ A                                                           |
| ОВ                                                            |
|                                                               |
| O D                                                           |
|                                                               |