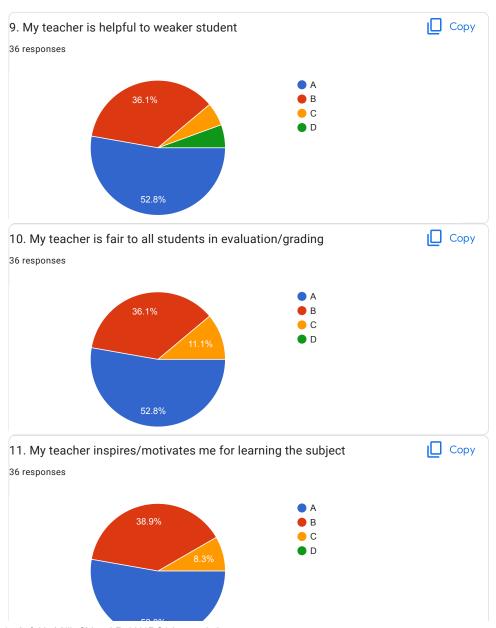

| 2.I understand easily what my teacher is teaching *           |
|---------------------------------------------------------------|
| ○ A                                                           |
|                                                               |
| ○ c                                                           |
| O D                                                           |
|                                                               |
| 3. My teacher is well prepared for the class at all classes * |
| ○ A                                                           |
|                                                               |
| ○ c                                                           |
| O D                                                           |
|                                                               |
| 4.My teacher communicates clearly *                           |
| ○ A                                                           |
| ОВ                                                            |
|                                                               |
| O D                                                           |
|                                                               |