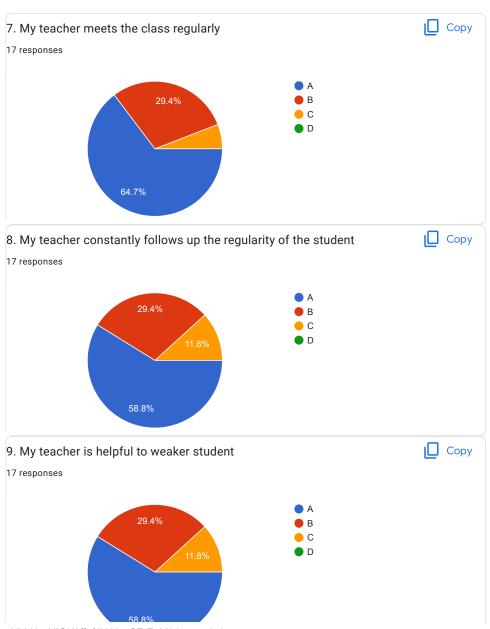

chers of the class *                             |
| A                                                                                          |
| ОВ                                                                                         |
| ○ c                                                                                        |
| $\bigcirc$ D                                                                               |
|                                                                                            |
| 20.Overall Impression/Remark                                                               |
| Good                                                                                       |

This content is neither created nor endorsed by Google.

Google Forms































































52.9%



BVCOEW, Faculty FeedBack Form, A.Y.2021-22, Sem-I

System Programming and Operating System































52.9%







BVCOEW Faculty FeedBack Form, A.Y.2021-22, Sem-I





































Great :)

BVC0EW Faculty FeedBack Form, A.Y.2021-22, Sem-I





































47.1%



BVCOEW Faculty FeedBack Form, A.Y.2021-22, Sem-I

Elective-I: Human Computer Interface



































| Great :) |  |  |  |
|----------|--|--|--|

This content is neither created nor endorsed by Google. Report Abuse - Terms of Service - Privacy Policy

Google Forms



| BVCOEW , Faculty Feed Back Form, A.Y.2021-22, Sem-I  Department : Computer Engineering Class: T.E.  A:Excellent B: Good C: A