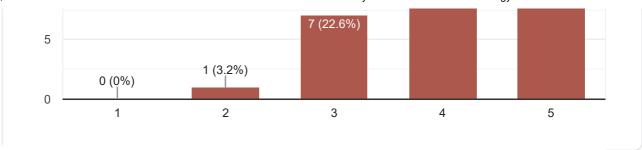

| Career Enrichment activities & Placements *                 |
|-------------------------------------------------------------|
| Lower scale                                                 |
| 1 🔾                                                         |
| 2 🔘                                                         |
| 3                                                           |
| 4 🔘                                                         |
| 5                                                           |
| higher scale                                                |
|                                                             |
| D:Your Plan and Miscellaneous Information.                  |
|                                                             |
| Do you currently have job offer / offers *                  |
| Yes                                                         |
| ○ No                                                        |
|                                                             |
|                                                             |
| Do you plan to further your studies to postgraduate level * |
| ○ Yes                                                       |
| No                                                          |
|                                                             |
|                                                             |