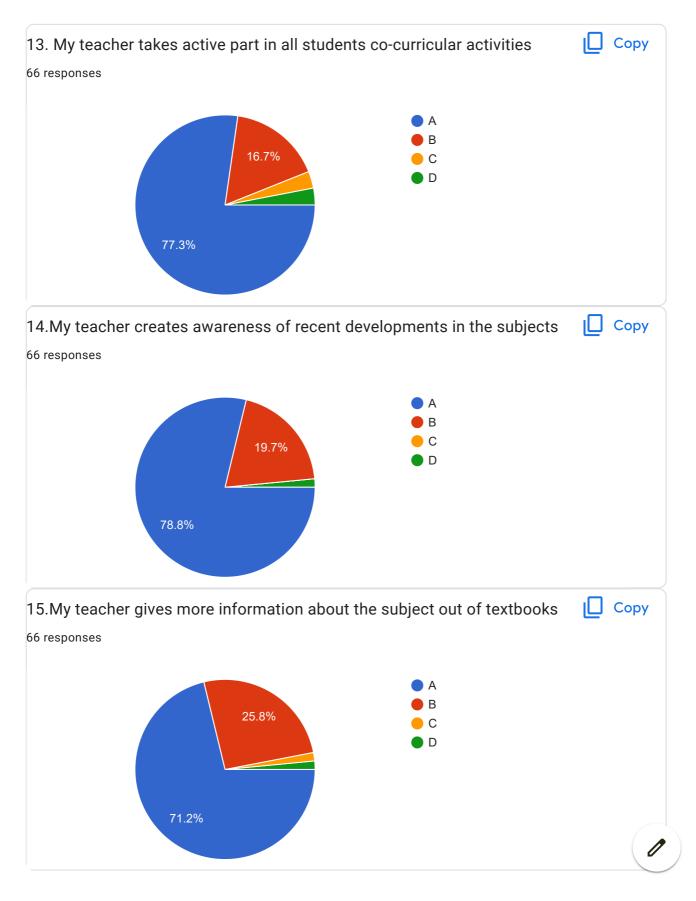

|  |
| Best Teaching Style                                                                                 |  |
| My teacher teaches each and every concept very easily .                                             |  |
| Teaching method is good                                                                             |  |
| Mam was good at explaination and helped us a lot. She was always there to support and encourage us. |  |
| Average                                                                                             |  |
| Good                                                                                                |  |

This content is neither created nor endorsed by Google. Report Abuse - Terms of Service - Privacy Policy

## Google Forms



















## 20.Overall Impression/Remark 21 responses Good Na Excellent Good NA Teaching techniques are Good . Explains every topic properly. Solves queries immediately. Nice Teacher Very Good Excellent

## Software Design & Modeling

















BVCOEW FeedBack Form A.Y.2021-22 Sem-I























BVCOEW FeedBack Form A.Y.2021-22 Sem-I























BVCOEW FeedBack Form A.Y.2021-22 Sem-I

## Software Testing and Quality Assurance





















| 20.Overall Impression/Remark |  |
|------------------------------|--|
| 9 responses                  |  |
| Good                         |  |
| Excellent                    |  |
| Good                         |  |
| -                            |  |
| Na                           |  |
| NA                           |  |
|