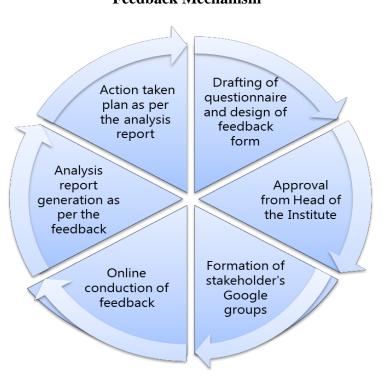

#### **Feedback Mechanism**

The centralized feedback committee of the Institute collects the online feedbacks from institute stakeholders from time to time. Feedback from students, teachers, alumni, and employers are intensively applied for enhancing the overall development of the Institution. At the end of every semester, the committee collects and analyzes the department wise faculty course feedback from students for a comprehensive progression of the course teachers. The committee also collects the syllabus and its transition feedback from students as well as teachers at the end of every academic semester. The analysis of the feedback is discussed by the institute representatives during the syllabus setting and detailing workshops organized by the University and Board of Studies (BoS) meetings. Each department conducts a graduate exit survey of final-year students about the teaching-learning process, curriculum, co-curricular extracurricular activities, infrastructure facilities, Training/Placement activities, continuous improvements, and industry supports. The corrective action plan is implemented after discussions of the Head of the Institute