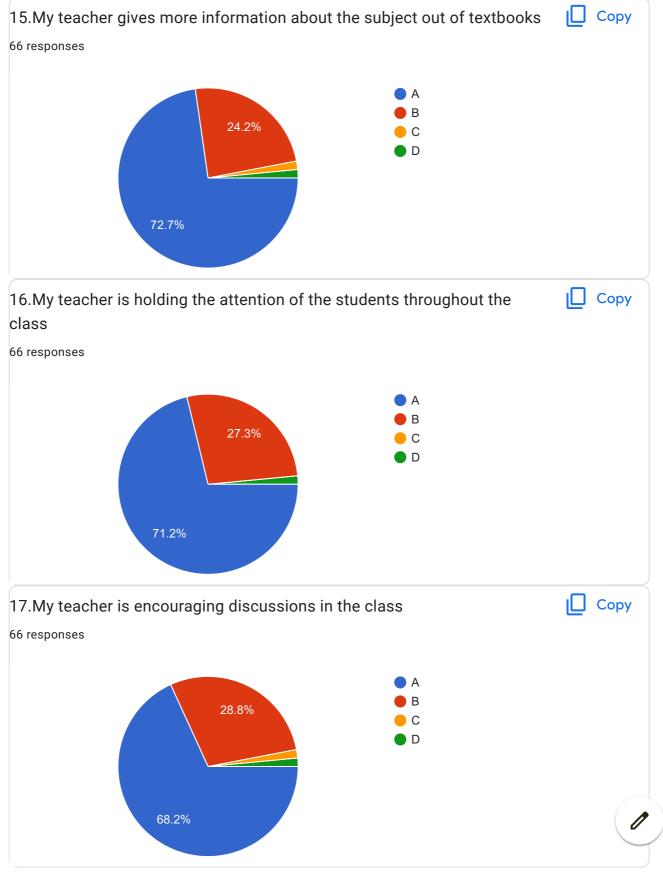

Overall Good

My teacher gives more information about the subject out of textbooks

This content is neither created nor endorsed by Google. Report Abuse - Terms of Service - Privacy Policy

Google Forms

| 20.0verall Impression/Remark                    |  |  |
|-------------------------------------------------|--|--|
| 28 responses                                    |  |  |
| Good                                            |  |  |
| -                                               |  |  |
| NA                                              |  |  |
| Excellent                                       |  |  |
| Good                                            |  |  |
| Very helpful, Awesome teacher ever              |  |  |
| Great                                           |  |  |
| Dhuttargi ma'am is the best teacher so far!!!!! |  |  |
| Good Teaching                                   |  |  |
| Na                                              |  |  |
| _                                               |  |  |
| Ok                                              |  |  |
| Very Good                                       |  |  |
|                                                 |  |  |
|                                                 |  |  |
| Excellent                                       |  |  |