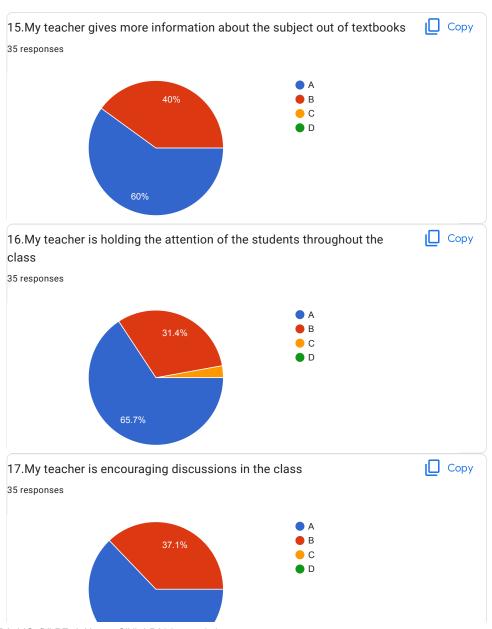

|
| ○ c                                                                                        |
| $\bigcirc$ D                                                                               |
|                                                                                            |
| 20.Overall Impression/Remark                                                               |
|                                                                                            |

This content is neither created nor endorsed by Google.

Google Forms

































BVCOEW Faculty FeedBack Form A.Y.2021-22, Sem-II

Information and Cyber Security





































BVCOEW Faculty FeedBack Form A.Y.2021-22, Sem-II

Elective III(Compilers)





































BVCOEW Faculty FeedBack Form A.Y.2021-22, Sem-II



































| Good |  |  |  |
|------|--|--|--|
| Good |  |  |  |
| good |  |  |  |

This content is neither created nor endorsed by Google. Report Abuse - Terms of Service - Privacy Policy

Google Forms



| BVCOEW, Faculty Feedback Form A.Y2021-22 Sem-II  Department: Computer Engineering Class:B.E.  A:Excellent B: Good C: Average D:Below Average |
|----------------------------------------------------------------------------------------------------------------------------------------------|
| Machine Learning                                                                                                                             |
| Name of Staff Member *