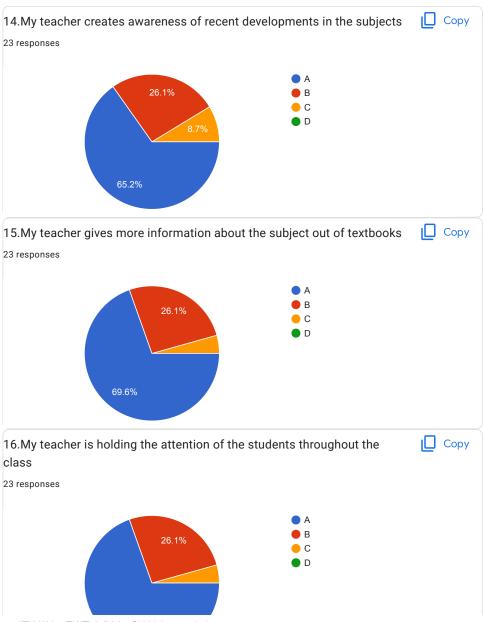

| 2.I understand easily what my teacher is teaching *           |
|---------------------------------------------------------------|
| ○ A                                                           |
|                                                               |
| ○ c                                                           |
| O D                                                           |
|                                                               |
| 3. My teacher is well prepared for the class at all classes * |
| ○ A                                                           |
|                                                               |
| ○ c                                                           |
| O D                                                           |
|                                                               |
| 4.My teacher communicates clearly *                           |
| ○ A                                                           |
| ОВ                                                            |
|                                                               |
| O D                                                           |
|                                                               |