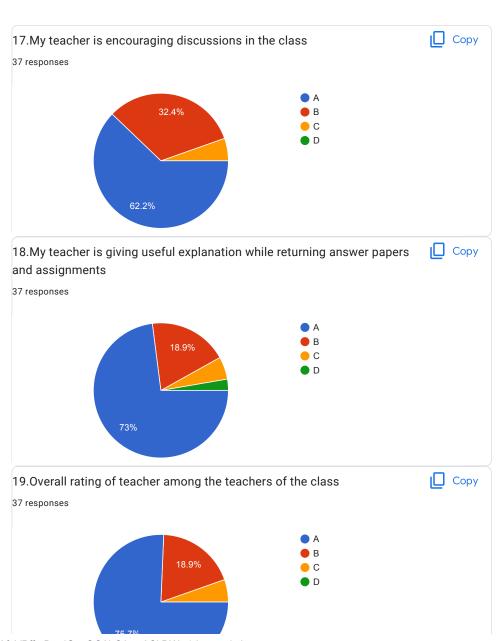

| 2.I understand easily what my teacher is teaching *           |
|---------------------------------------------------------------|
| ○ A                                                           |
|                                                               |
| ○ c                                                           |
| O D                                                           |
|                                                               |
| 3. My teacher is well prepared for the class at all classes * |
| ○ A                                                           |
|                                                               |
| ○ c                                                           |
| O D                                                           |
|                                                               |
| 4.My teacher communicates clearly *                           |
| ○ A                                                           |
| ОВ                                                            |
|                                                               |
| O D                                                           |
|                                                               |