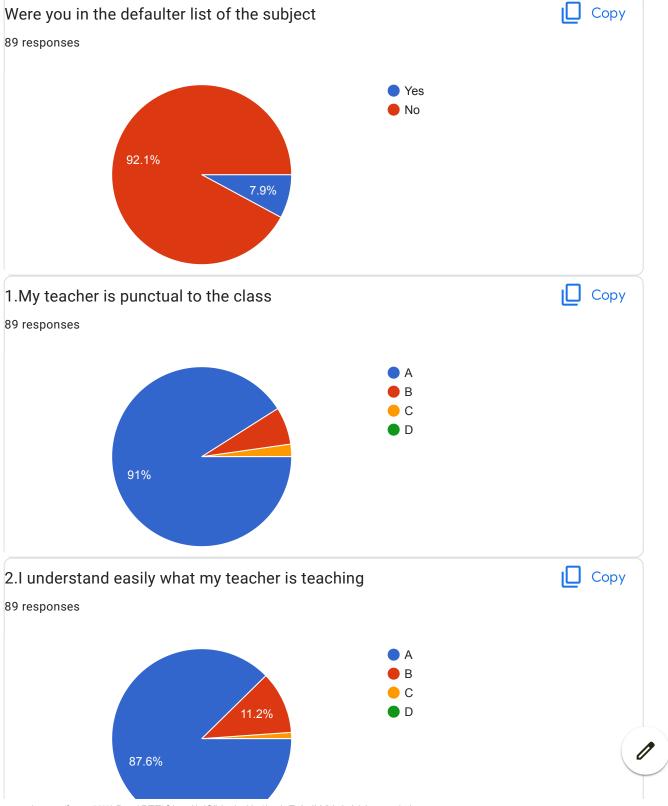

## BVCOEW, Faculty Feed Back Form, A.Y.2021-22, Sem-I Department: Computer Engineering Class: S.E. A:Excellent B: Good C: Average D:Below Average **Discrete Mathematics** Name of Staff Member \* Prof.N.I.Dalvi Were you in the defaulter list of the subject \* Yes No 1.My teacher is punctual to the class \* ( ) A B

| 2.I understand easily what my teacher is teaching *           |
|---------------------------------------------------------------|
| ○ A                                                           |
|                                                               |
| ○ c                                                           |
| O D                                                           |
|                                                               |
| 3. My teacher is well prepared for the class at all classes * |
| ○ A                                                           |
|                                                               |
| ○ c                                                           |
| O D                                                           |
|                                                               |
| 4.My teacher communicates clearly *                           |
| ○ A                                                           |
| ОВ                                                            |
|                                                               |
| O D                                                           |
|                                                               |