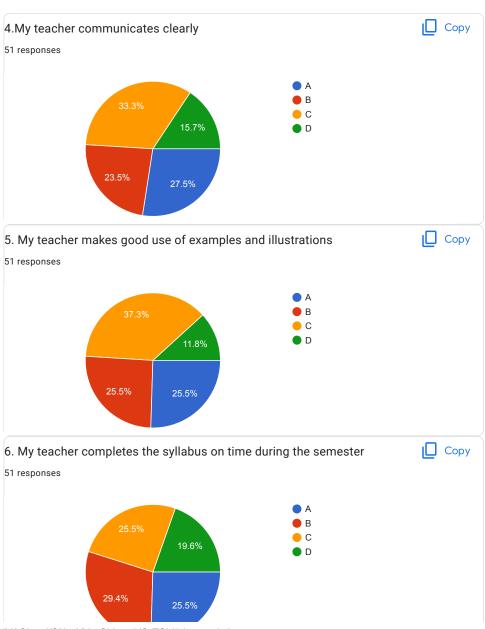

## BVCOEW, Faculty Feed Back Form, A.Y.2021-22, Sem-I Department: Computer Engineering Class: S.E. A:Excellent B: Good C: Average D:Below Average **Discrete Mathematics** Name of Staff Member \* Prof.N.I.Dalvi Were you in the defaulter list of the subject \* Yes No 1.My teacher is punctual to the class \* ( ) A B

| 2.I understand easily what my teacher is teaching *           |
|---------------------------------------------------------------|
| ○ A                                                           |
|                                                               |
| ○ c                                                           |
| O D                                                           |
|                                                               |
| 3. My teacher is well prepared for the class at all classes * |
| ○ A                                                           |
|                                                               |
| ○ c                                                           |
| O D                                                           |
|                                                               |
| 4.My teacher communicates clearly *                           |
| ○ A                                                           |
| ОВ                                                            |
|                                                               |
| O D                                                           |
|                                                               |