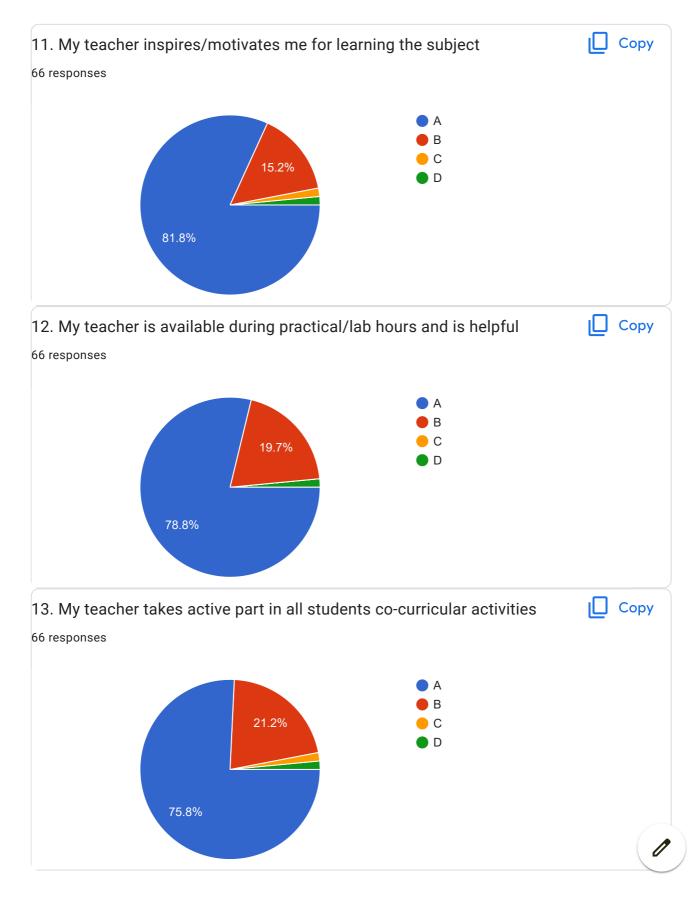

aching method is good                                                                             |  |
| Mam was good at explaination and helped us a lot. She was always there to support and encourage us. |  |
| Average                                                                                             |  |
| Good                                                                                                |  |

This content is neither created nor endorsed by Google. Report Abuse - Terms of Service - Privacy Policy

## Google Forms



















## 20.Overall Impression/Remark 21 responses Good Na Excellent Good NA Teaching techniques are Good . Explains every topic properly. Solves queries immediately. Nice Teacher Very Good Excellent

## Software Design & Modeling

















BVCOEW FeedBack Form A.Y.2021-22 Sem-I























BVCOEW FeedBack Form A.Y.2021-22 Sem-I























BVCOEW FeedBack Form A.Y.2021-22 Sem-I

## Software Testing and Quality Assurance





















| 20.Overall Impression/Remark |  |
|------------------------------|--|
| 9 responses                  |  |
| Good                         |  |
| Excellent                    |  |
| Good                         |  |
| -                            |  |
| Na                           |  |
| NA                           |  |
| Good Teaching                |  |
| _                            |  |
| Very Good                    |  |

This content is neither created nor endorsed by Google. Report Abuse - Terms of Service - Privacy Policy

## Google Forms