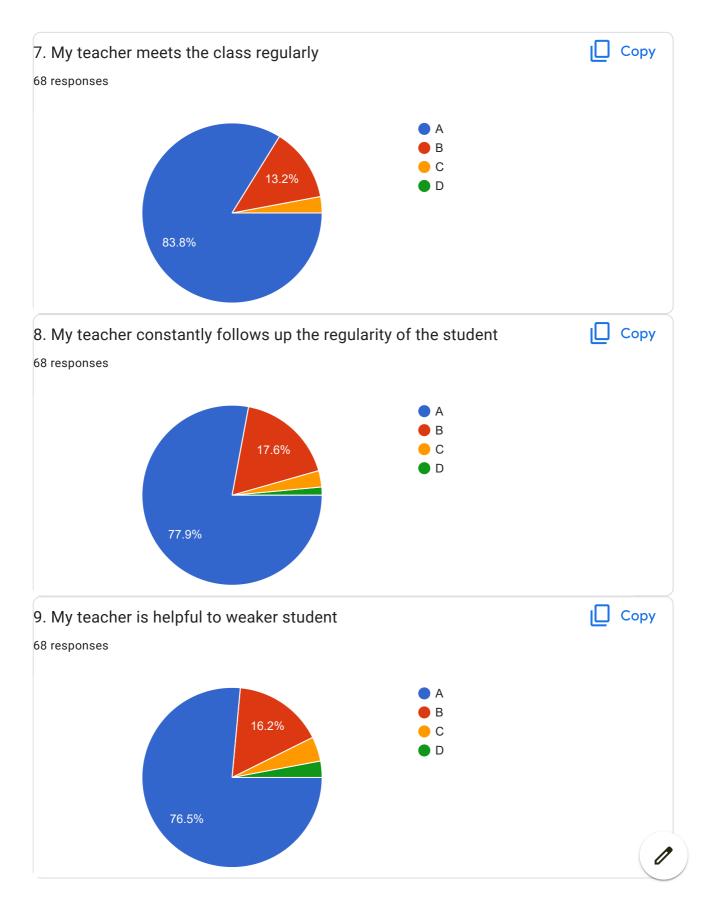

get cleared                                                 |
| Nice teaching                                                             |
| Nice                                                                      |
| -                                                                         |
| Practical implementation was a plus point. All the concepts were cleared. |
| Overall, mam was good in her teaching.                                    |
| Nice                                                                      |

She has very good teaching skills which creates interest and curiosity in learning.

Very good

Excellent.

Mam are good, excellent

Excellent teacher

Excellent teacher

Excellent teacher

BVCOEW FeedBack Form A.Y.2021-22 Sem-I

## Object Oriented programming



















| 20.Overall Impression/Remark                                                                   |
|------------------------------------------------------------------------------------------------|
| 42 responses                                                                                   |
| Good                                                                                           |
| Excellent                                                                                      |
| Excellent                                                                                      |
| Nice                                                                                           |
| A