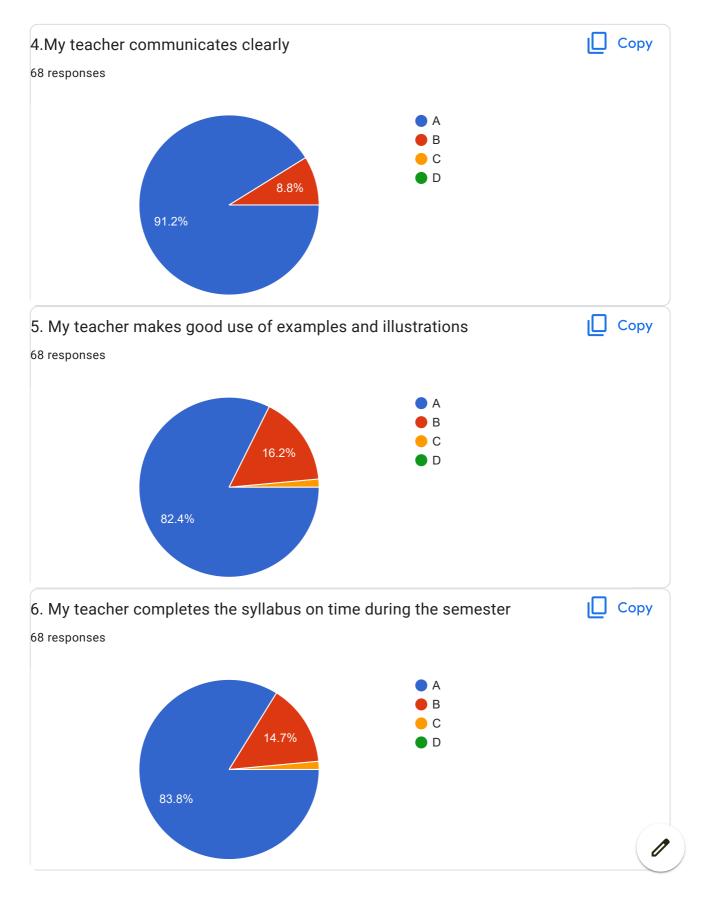

| 2.I understand easily what my teacher is teaching *           |
|---------------------------------------------------------------|
| ○ A                                                           |
|                                                               |
| ○ c                                                           |
| O D                                                           |
|                                                               |
| 3. My teacher is well prepared for the class at all classes * |
| ○ A                                                           |
|                                                               |
| ○ c                                                           |
| O D                                                           |
|                                                               |
| 4.My teacher communicates clearly *                           |
| ○ A                                                           |
| ОВ                                                            |
|                                                               |
| O D                                                           |
|                                                               |