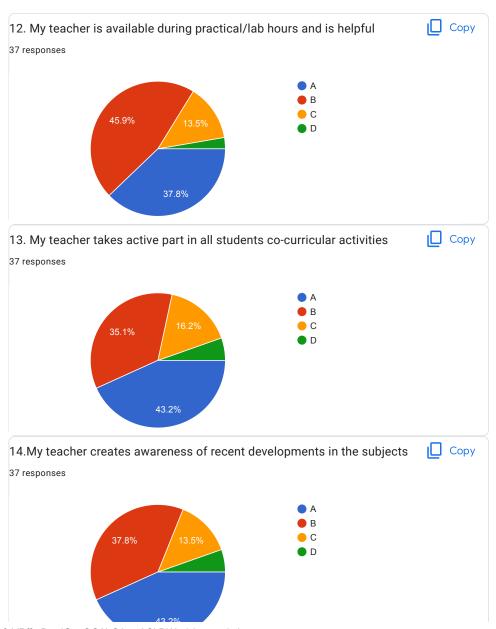

| 2.I understand easily what my teacher is teaching *           |
|---------------------------------------------------------------|
| ○ A                                                           |
|                                                               |
| ○ c                                                           |
| O D                                                           |
|                                                               |
| 3. My teacher is well prepared for the class at all classes * |
| ○ A                                                           |
|                                                               |
| ○ c                                                           |
| O D                                                           |
|                                                               |
| 4.My teacher communicates clearly *                           |
| ○ A                                                           |
| ОВ                                                            |
|                                                               |
| O D                                                           |
|                                                               |