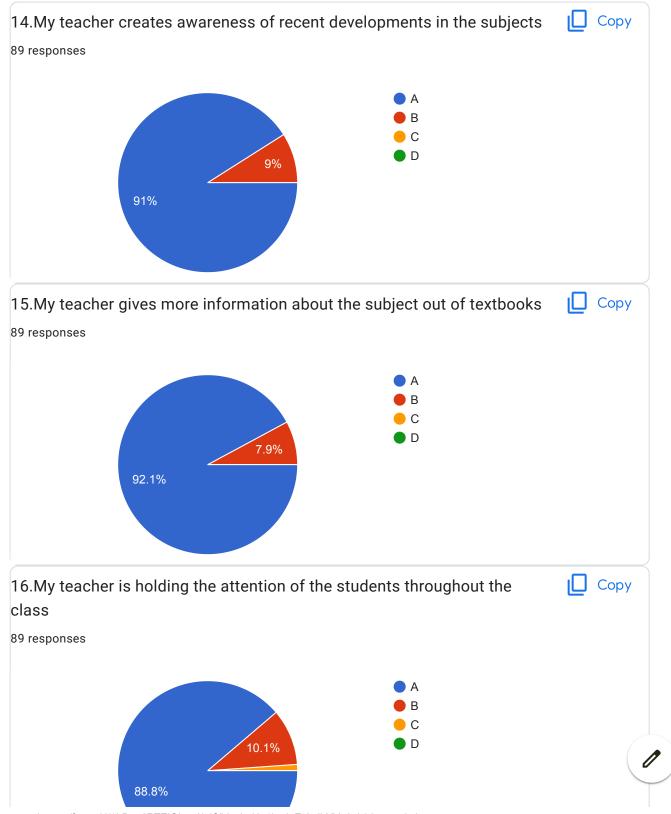

|
| BVCOEW FeedBack Form F.E. Sem-II                                                                                                                                                                                                                                                                                                                                                                                                                                                                                                                                                           |

**Engineering Physics** 





















| Favourite teacher