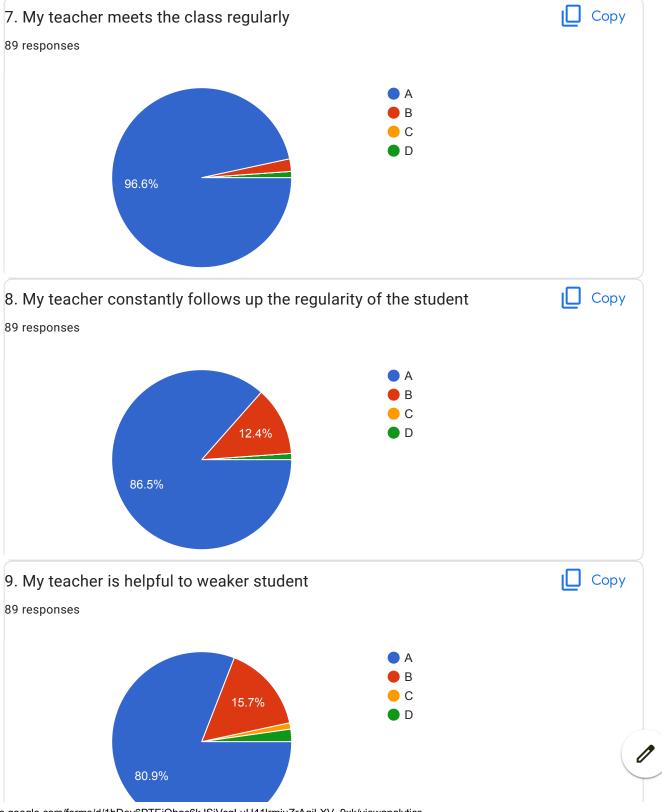

|
| Excellent, good                                                                                                                                                             |
| Excellent teacher and person honoured to Be your Student Sir                                                                                                                |
| Outstanding teaching experience                                                                                                                                             |

This content is neither created nor endorsed by Google. Report Abuse - Terms of Service - Privacy Policy

























| Overall Impression/Remark      |  |
|--------------------------------|--|
| xcellent                       |  |
| ood                            |  |
| xcellent                       |  |
| ood                            |  |
| est teacher                    |  |
| ery Good                       |  |
| o doubt,sir is overall perfect |  |
| ice teaching                   |  |
| xcellent faculty               |  |
| OOD                            |  |
| xcellent teaching              |  |
| ood                            |  |
|                                |  |
| erfect teacher                 |  |
| ery nice teaching              |  |
| ood teaching                   |  |

| The best teacher!