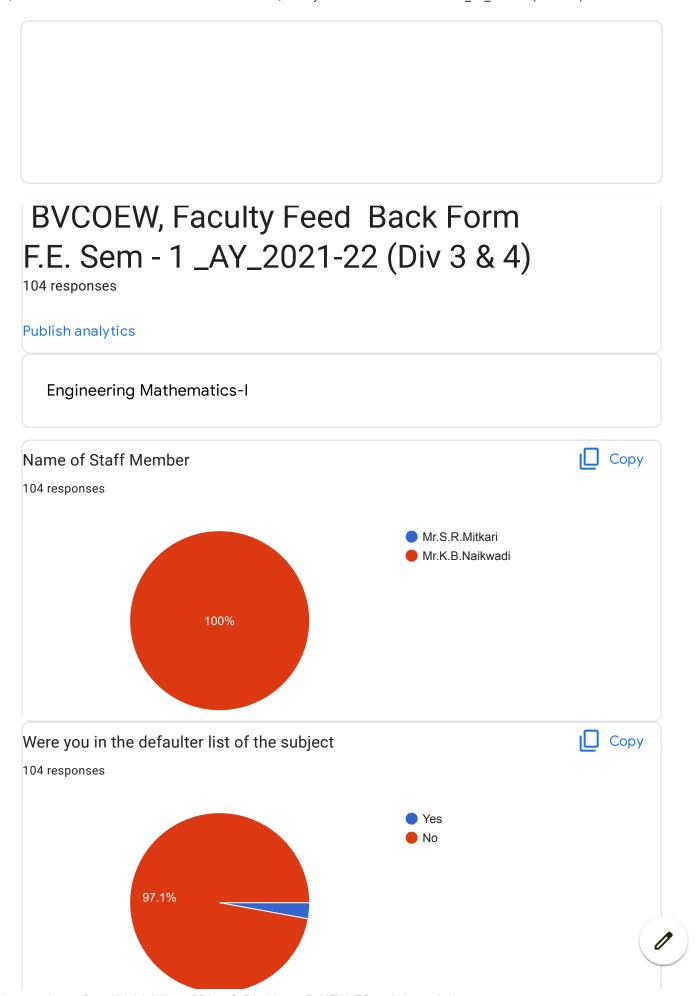

## BVCOEW, Faculty Feed Back Form, A.Y.2021-22, Sem-I Department: Computer Engineering Class: S.E. A:Excellent B: Good C: Average D:Below Average **Discrete Mathematics** Name of Staff Member \* Prof.N.I.Dalvi Were you in the defaulter list of the subject \* Yes No 1.My teacher is punctual to the class \* ( ) A B