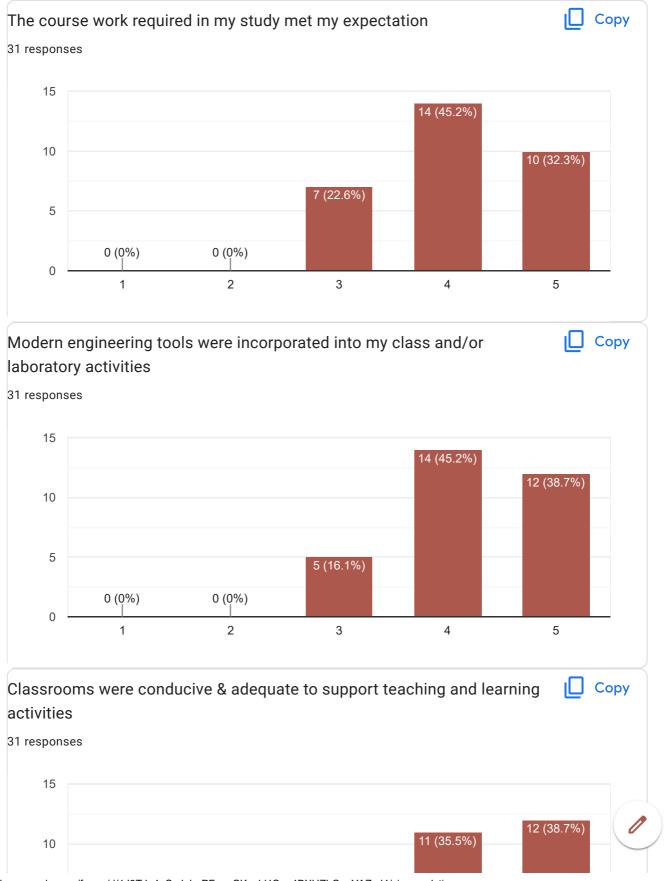

| The course w            | vork required in my study met my expectation *                               |
|-------------------------|------------------------------------------------------------------------------|
| lower scale             |                                                                              |
| 1                       |                                                                              |
| 2                       |                                                                              |
| 3                       |                                                                              |
| 4                       |                                                                              |
| 5                       |                                                                              |
| higher scale            |                                                                              |
|                         |                                                                              |
|                         |                                                                              |
| Modern engin            | neering tools were incorporated into my class and/or laboratory activities * |
| Modern engin            | neering tools were incorporated into my class and/or laboratory activities * |
|                         | neering tools were incorporated into my class and/or laboratory activities * |
| lower scale             | neering tools were incorporated into my class and/or laboratory activities * |
| lower scale             | neering tools were incorporated into my class and/or laboratory activities * |
| lower scale  1  2       | neering tools were incorporated into my class and/or laboratory activities * |
| lower scale  1  2  3    | neering tools were incorporated into my class and/or laboratory activities * |
| lower scale  1  2  3  4 | neering tools were incorporated into my class and/or laboratory activities * |

| Classrooms w            | ere conducive & adequate to support teaching and learning activities *   |
|-------------------------|--------------------------------------------------------------------------|
| lower scale             |                                                                          |
| 1 🔵                     |                                                                          |
| 2                       |                                                                          |
| 3                       |                                                                          |
| 4                       |                                                                          |
| 5                       |                                                                          |
| higher scale            |                                                                          |
|                         |                                                                          |
| The                     |                                                                          |
| rne computer            | and laboratory equipment and facilities were satisfactory and adequate * |
| lower scale             | and laboratory equipment and facilities were satisfactory and adequate * |
|                         | and laboratory equipment and facilities were satisfactory and adequate * |
| lower scale             | and laboratory equipment and facilities were satisfactory and adequate * |
| lower scale             | and laboratory equipment and facilities were satisfactory and adequate * |
| lower scale  1  2       | and laboratory equipment and facilities were satisfactory and adequate * |
| lower scale  1  2  3    | and laboratory equipment and facilities were satisfactory and adequate * |
| lower scale  1  2  3  4 | and laboratory equipment and facilities were satisfactory and adequate * |