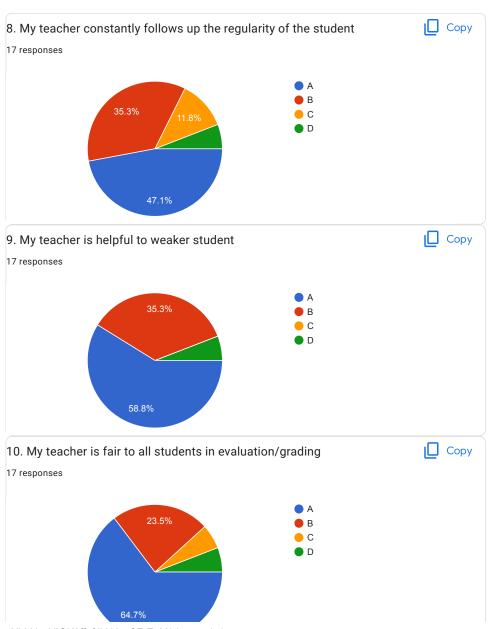

## BVCOEW, Faculty Feed Back Form, A.Y.2021-22, Sem-I Department: Computer Engineering Class: S.E. A:Excellent B: Good C: Average D:Below Average **Discrete Mathematics** Name of Staff Member \* Prof.N.I.Dalvi Were you in the defaulter list of the subject \* Yes No 1.My teacher is punctual to the class \* ( ) A B

| 2.I understand easily what my teacher is teaching *           |
|---------------------------------------------------------------|
| ○ A                                                           |
|                                                               |
| ○ c                                                           |
| O D                                                           |
|                                                               |
| 3. My teacher is well prepared for the class at all classes * |
| ○ A                                                           |
|                                                               |
| ○ c                                                           |
| O D                                                           |
|                                                               |
| 4.My teacher communicates clearly *                           |
| ○ A                                                           |
| ОВ                                                            |
|                                                               |
| O D                                                           |
|                                                               |