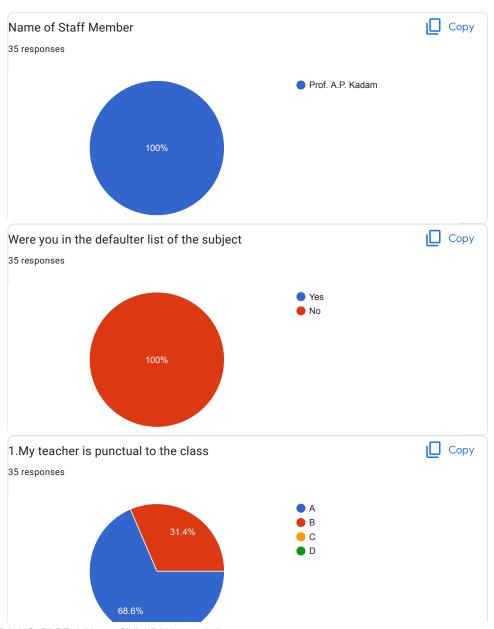

## BVCOEW, Faculty Feed Back Form, A.Y.2021-22, Sem-I Department: Computer Engineering Class: S.E. A:Excellent B: Good C: Average D:Below Average **Discrete Mathematics** Name of Staff Member \* Prof.N.I.Dalvi Were you in the defaulter list of the subject \* Yes No 1.My teacher is punctual to the class \* ( ) A B

| 2.I understand easily what my teacher is teaching *           |
|---------------------------------------------------------------|
| ○ A                                                           |
|                                                               |
| ○ c                                                           |
| O D                                                           |
|                                                               |
| 3. My teacher is well prepared for the class at all classes * |
| ○ A                                                           |
|                                                               |
| ○ c                                                           |
| O D                                                           |
|                                                               |
| 4.My teacher communicates clearly *                           |
| ○ A                                                           |
| ОВ                                                            |
|                                                               |
| O D                                                           |
|                                                               |