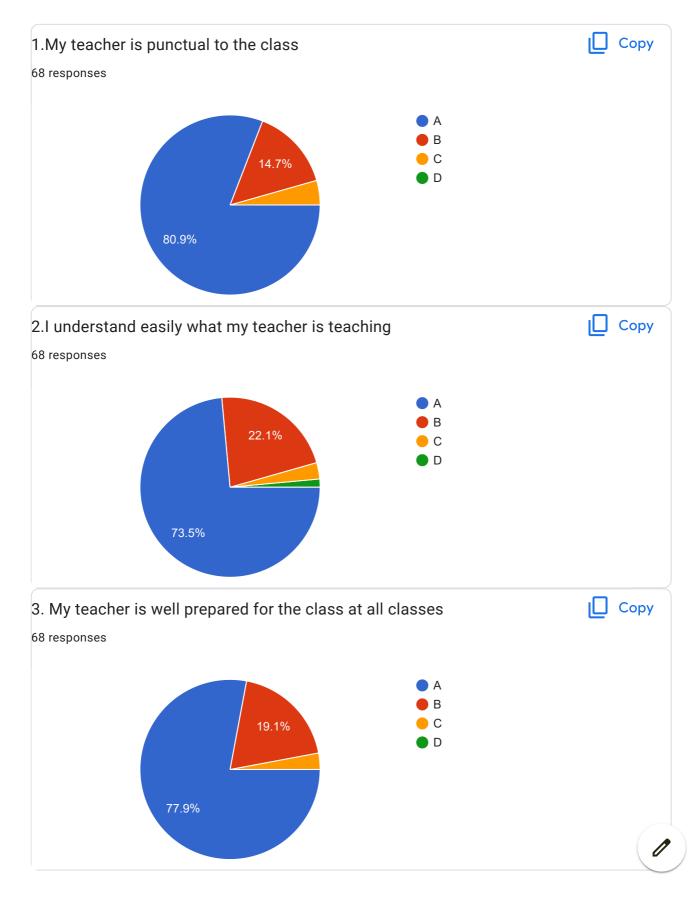

## BVCOEW, Faculty Feed Back Form, A.Y.2021-22, Sem-I Department: Computer Engineering Class: S.E. A:Excellent B: Good C: Average D:Below Average **Discrete Mathematics** Name of Staff Member \* Prof.N.I.Dalvi Were you in the defaulter list of the subject \* Yes No 1.My teacher is punctual to the class \* ( ) A B

| 2.I understand easily what my teacher is teaching *           |
|---------------------------------------------------------------|
| ○ A                                                           |
|                                                               |
| ○ c                                                           |
| O D                                                           |
|                                                               |
| 3. My teacher is well prepared for the class at all classes * |
| ○ A                                                           |
|                                                               |
| ○ c                                                           |
| O D                                                           |
|                                                               |
| 4.My teacher communicates clearly *                           |
| ○ A                                                           |
| ОВ                                                            |
|                                                               |
| O D                                                           |
|                                                               |