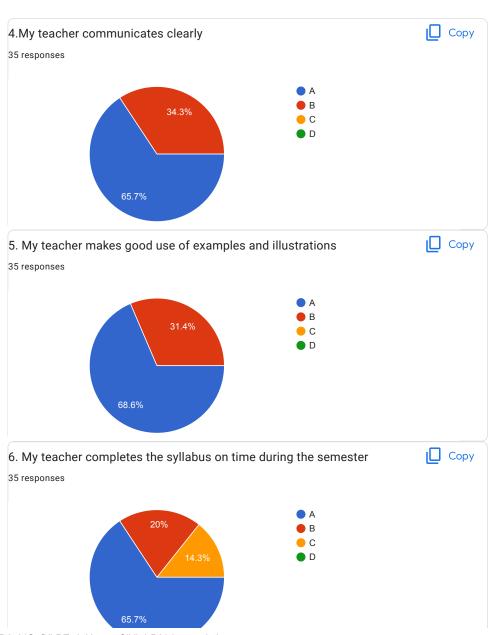

| 2.I understand easily what my teacher is teaching *           |
|---------------------------------------------------------------|
| ○ A                                                           |
|                                                               |
| ○ c                                                           |
| O D                                                           |
|                                                               |
| 3. My teacher is well prepared for the class at all classes * |
| ○ A                                                           |
|                                                               |
| ○ c                                                           |
| O D                                                           |
|                                                               |
| 4.My teacher communicates clearly *                           |
| ○ A                                                           |
| ОВ                                                            |
|                                                               |
| O D                                                           |
|                                                               |