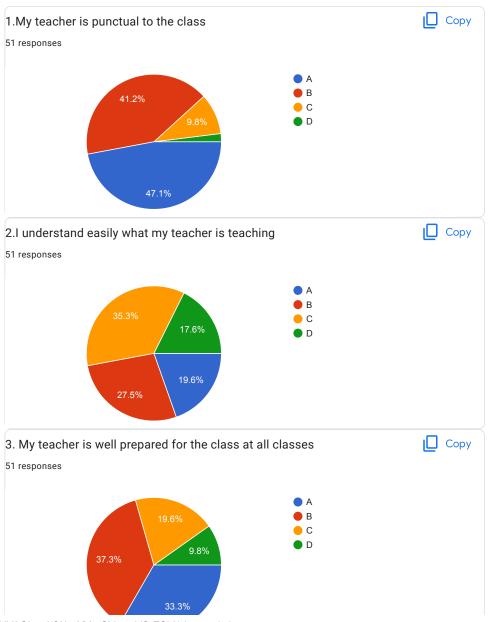

| 2.I understand easily what my teacher is teaching *           |
|---------------------------------------------------------------|
| ○ A                                                           |
|                                                               |
| ○ c                                                           |
| O D                                                           |
|                                                               |
| 3. My teacher is well prepared for the class at all classes * |
| ○ A                                                           |
|                                                               |
| ○ c                                                           |
| O D                                                           |
|                                                               |
| 4.My teacher communicates clearly *                           |
| ○ A                                                           |
| ОВ                                                            |
|                                                               |
| O D                                                           |
|                                                               |