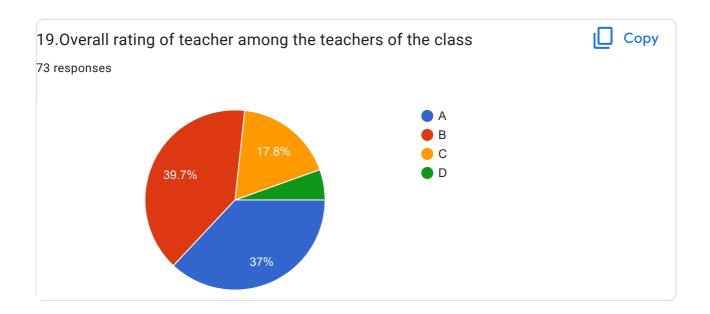

#### **Feedback Mechanism**

The centralized feedback committee of the Institute collects the online feedbacks from institute stakeholders from time to time. Feedback from students, teachers, alumni, and employers are intensively applied for enhancing the overall development of the Institution. At the end of every semester, the committee collects and analyzes the department wise faculty course feedback from students for a comprehensive progression of the course teachers. The committee also collects the syllabus and its transition feedback from students as well as teachers at the end of every academic semester. The analysis of the feedback is discussed by the institute representatives during the syllabus setting and detailing workshops organized by the University and Board of Studies (BoS) meetings. Each department conducts a graduate exit survey of final-year students about the teaching-learning process, curriculum, co-curricular extracurricular activities, infrastructure facilities, Training/Placement activities, continuous improvements, and industry supports. The corrective action plan is implemented after discussions of the Head of the Institute