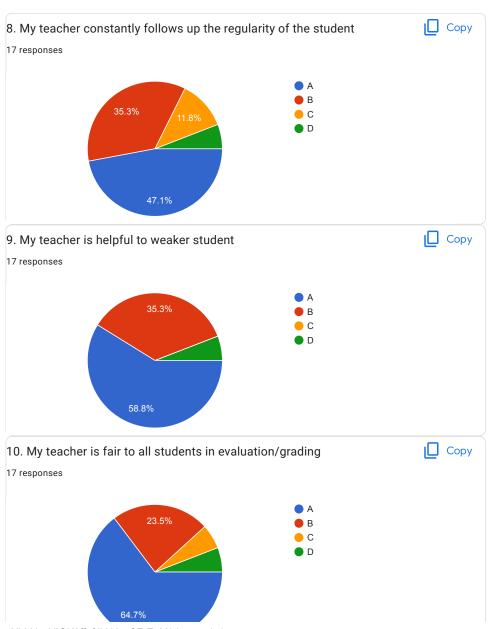

|
| A                                                                                          |
| ОВ                                                                                         |
| ○ c                                                                                        |
| $\bigcirc$ D                                                                               |
|                                                                                            |
| 20.Overall Impression/Remark                                                               |
| Good                                                                                       |

This content is neither created nor endorsed by Google.

Google Forms































































52.9%



BVCOEW, Faculty FeedBack Form, A.Y.2021-22, Sem-I

System Programming and Operating System































52.9%







BVCOEW Faculty FeedBack Form, A.Y.2021-22, Sem-I







































Great :)

BVC0EW Faculty FeedBack Form, A.Y.2021-22, Sem-I





































47.1%



BVCOEW Faculty FeedBack Form, A.Y.2021-22, Sem-I

Elective-I: Human Computer Interface



































| Great :) |  |  |  |
|----------|--|--|--|

This content is neither created nor endorsed by Google. Report Abuse - Terms of Service - Privacy Policy

Google Forms



| BVCOEW , Faculty Feed Back Form, A.Y.2021-22, Sem-I  Department : Computer Engineering Class: T.E.  A:Excellent B: Good C: Average D:Below Average |
|------