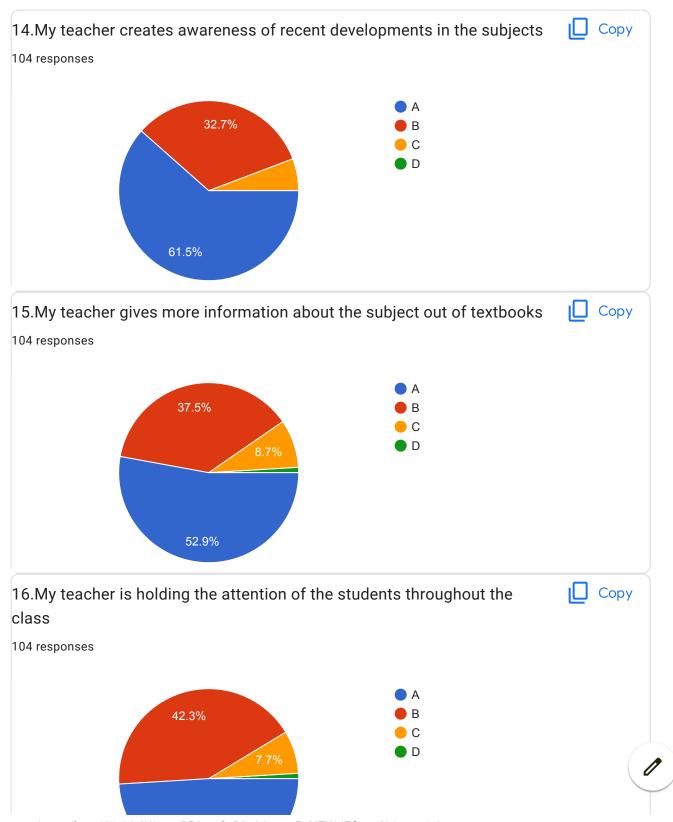

vation to us. Overall he is perfect for teaching us.

Sir teach very well .I can understand all thing clearly

Method of teaching is good.

The best teacher ever

Very careful about the studies and feel for students

Nice teacher

It was good

Overall impression is very good

Very good teaching

Outstanding

Naikwadi sir very good to teach the students..

Teaching is too good and they help me to get interest in that subject and they always support to solve questions and encourage all the students. I am very thankful for it.

Great teacher



Excellent,good

Excellent teacher and person honoured to Be your Student Sir

I would like to give 5 Stars for overall teacher staff for our division with amazing teaching strategies and presentation

BVCOEW FeedBack Form F.E. Sem-II





43.3%









49%



| 20.0verall Impression/Remark                                                                                                                        |
|-----------------------------------------------------------------------------------------------------------------------------------------------------|
| 85 responses                                                                                                                                        |
| Good                                                                                                                                                |
| Good                                                                                                                                                |
| Excellent