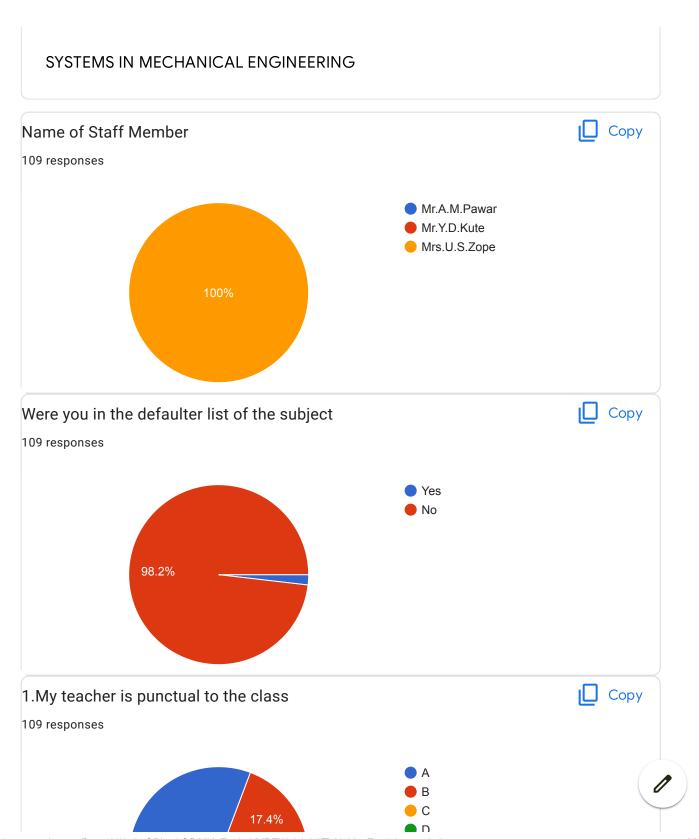

|
| One of the best                                                                                                                                                                                                                                                     |
|                                                                                                                                                                                                                                                                     |



very good teacner

V.good

BVCOEW FeedBack Form F.E. Sem-II















71.6%





Good

She is humble, and always ready to repeat and teach the things that students doesn't understand at that time Excellent Best teacher Ma'am made SME subject very easy to understand and interesting... Good.. Good techer Prof. Zope is a very kind and friendly teacher who can be your teacher in class and your friend out of class times. She helps us understand not only the subject matter but also discusses important life lessons that one must remember in our day to day lives. Every SME lecture for us was informative and fun. Personally since I was never interested in automobiles, it surprised me how interested I used to be during her lectures on automobiles. Excellent teacher Very good st teaching good faculty member Good teacher Great teaching Encouraging and pati