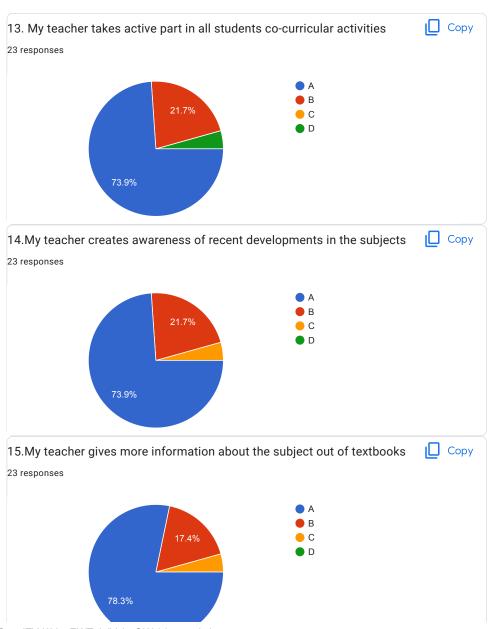

|
|                                                                                            |
| ○ c                                                                                        |
| $\bigcirc$ D                                                                               |
|                                                                                            |
| 20.Overall Impression/Remark                                                               |
| Average                                                                                    |
|                                                                                            |

This content is neither created nor endorsed by Google.

Google Forms



































BVCOEW Faculty FeedBack Form A.Y.2021-22 Sem-II

Web Technology

































60.9%



































































| 20.Overall Impression/Remark                             |
|----------------------------------------------------------|
| 10 responses                                             |
|                                                          |
| Good                                                     |
| Good                                                     |
|                                                          |
| Excellent                                                |
| 10/10                                                    |
|                                                          |
|