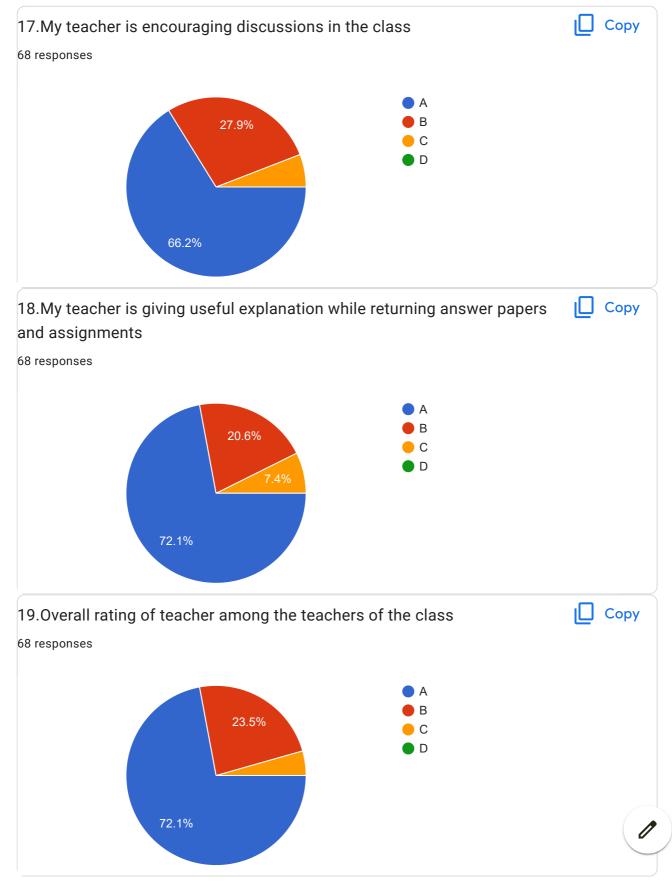

#### **Feedback Mechanism**

The centralized feedback committee of the Institute collects the online feedbacks from institute stakeholders from time to time. Feedback from students, teachers, alumni, and employers are intensively applied for enhancing the overall development of the Institution. At the end of every semester, the committee collects and analyzes the department wise faculty course feedback from students for a comprehensive progression of the course teachers. The committee also collects the syllabus and its transition feedback from students as well as teachers at the end of every academic semester. The analysis of the feedback is discussed by the institute representatives during the syllabus setting and detailing workshops organized by the University and Board of Studies (BoS) meetings. Each department conducts a graduate exit survey of final-year students about the teaching-learning process, curriculum, co-curricular extracurricular activities, infrastructure facilities, Training/Placement activities, continuous improvements, and industry supports. The corrective action plan is implemented after discussions of the Head of the Institute