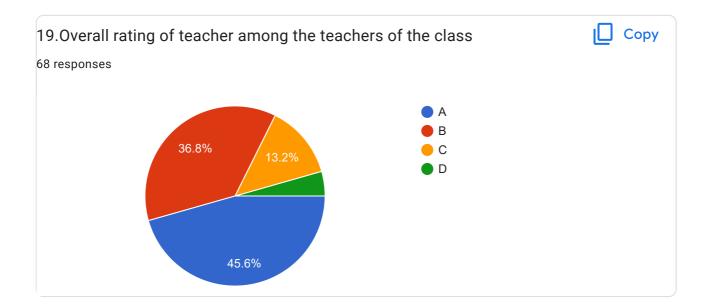

## BVCOEW, Faculty Feed Back Form, A.Y.2021-22, Sem-I Department: Computer Engineering Class: S.E. A:Excellent B: Good C: Average D:Below Average **Discrete Mathematics** Name of Staff Member \* Prof.N.I.Dalvi Were you in the defaulter list of the subject \* Yes No 1.My teacher is punctual to the class \* ( ) A B