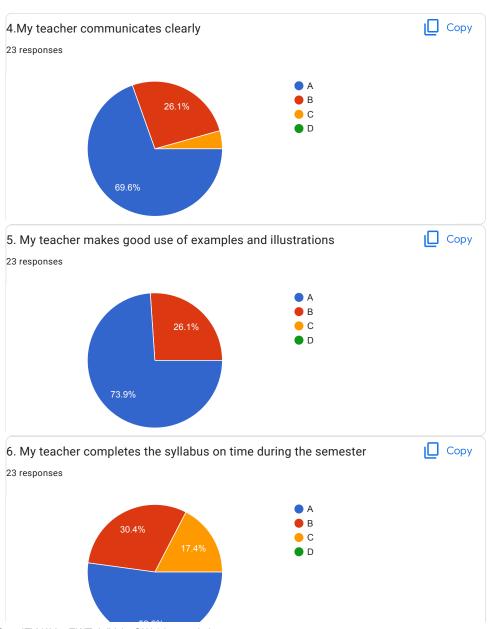

## BVCOEW, Faculty Feed Back Form, A.Y.2021-22, Sem-I Department: Computer Engineering Class: S.E. A:Excellent B: Good C: Average D:Below Average **Discrete Mathematics** Name of Staff Member \* Prof.N.I.Dalvi Were you in the defaulter list of the subject \* Yes No 1.My teacher is punctual to the class \* ( ) A B

| 2.I understand easily what my teacher is teaching *           |
|---------------------------------------------------------------|
| ○ A                                                           |
|                                                               |
| ○ c                                                           |
| O D                                                           |
|                                                               |
| 3. My teacher is well prepared for the class at all classes * |
| ○ A                                                           |
|                                                               |
| ○ c                                                           |
| O D                                                           |
|                                                               |
| 4.My teacher communicates clearly *                           |
| ○ A                                                           |
| ОВ                                                            |
|                                                               |
| O D                                                           |
|                                                               |