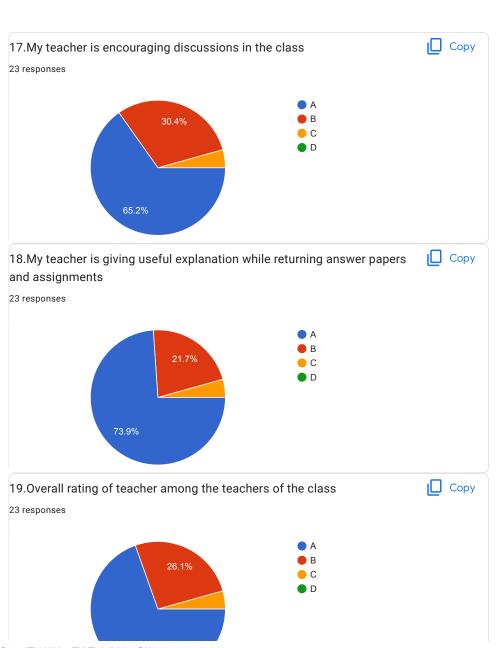

Overall Good

My teacher gives more information about the subject out of textbooks

This content is neither created nor endorsed by Google. Report Abuse - Terms of Service - Privacy Policy

Google Forms

| 20.0verall Impression/Remark                    |  |  |
|-------------------------------------------------|--|--|
| 28 responses                                    |  |  |
| Good                                            |  |  |
| -                                               |  |  |
| NA                                              |  |  |
| Excellent                                       |  |  |
| Good                                            |  |  |
| Very helpful, Awesome teacher ever              |  |  |
| Great                                           |  |  |
| Dhuttargi ma'am is the best teacher so far!!!!! |  |  |
| Good Teaching                                   |  |  |
| Na                                              |  |  |
| _                                               |  |  |
| Ok                                              |  |  |
| Very Good                                       |  |  |
|                                                 |  |  |
|                                                 |  |  |
| Excellent                                       |  |  |