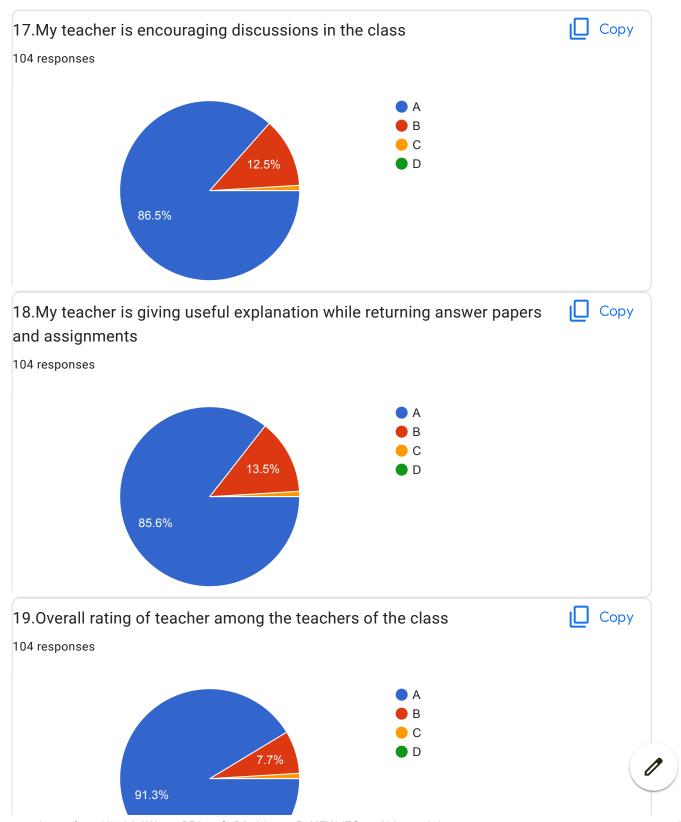

## BVCOEW, Faculty Feed Back Form, A.Y.2021-22, Sem-I Department: Computer Engineering Class: S.E. A:Excellent B: Good C: Average D:Below Average **Discrete Mathematics** Name of Staff Member \* Prof.N.I.Dalvi Were you in the defaulter list of the subject \* Yes No 1.My teacher is punctual to the class \* ( ) A B

| 2.I understand easily what my teacher is teaching *           |
|---------------------------------------------------------------|
| ○ A                                                           |
|                                                               |
| ○ c                                                           |
| O D                                                           |
|                                                               |
| 3. My teacher is well prepared for the class at all classes * |
| ○ A                                                           |
|                                                               |
| ○ c                                                           |
| O D                                                           |
|                                                               |
| 4.My teacher communicates clearly *                           |
| ○ A                                                           |
| ОВ                                                            |
|                                                               |
| O D                                                           |
|                                                               |