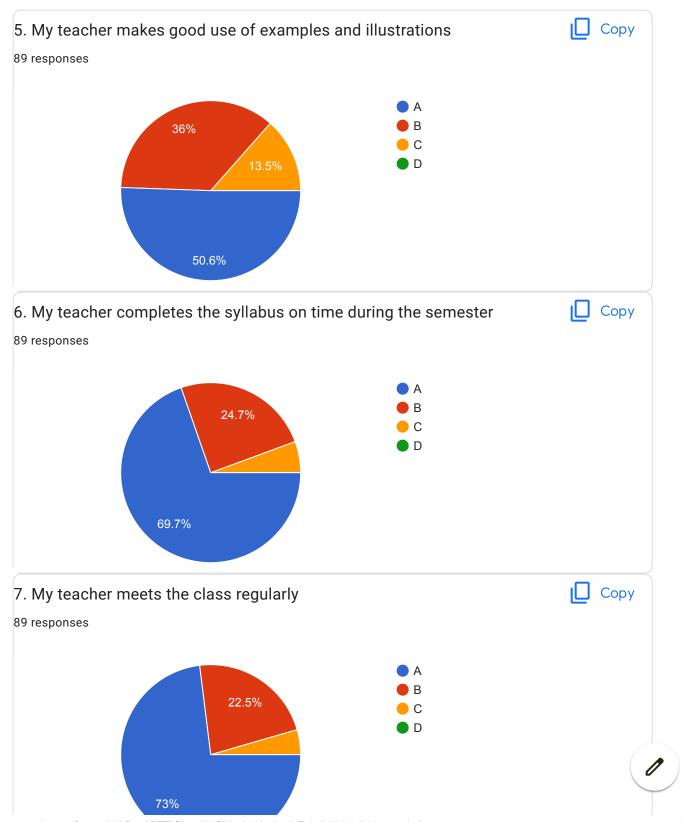

|
| Good                                                                                                                                                                                                                                             |
| Nil                                                                                                                                                                                                                                              |
| BVCOEW FeedBack Form F.E. Sem-II                                                                                                                                                                                                                 |

PPS













53.99



56.2%



55.1%

| 20.0verall Impression/Remark                    |  |
|-------------------------------------------------|--|
| 54 responses                                    |  |
| Good                                            |  |
| Good                                            |  |
| Excellent                                       |  |
|                                                 |  |
| Excellent                                       |  |
| Average                                         |  |
| -                                               |  |
| Teaching is good                                |  |
| Average faculty                                 |  |
| NICE                                            |  |
| Student friendly teaching should be implemented |  |