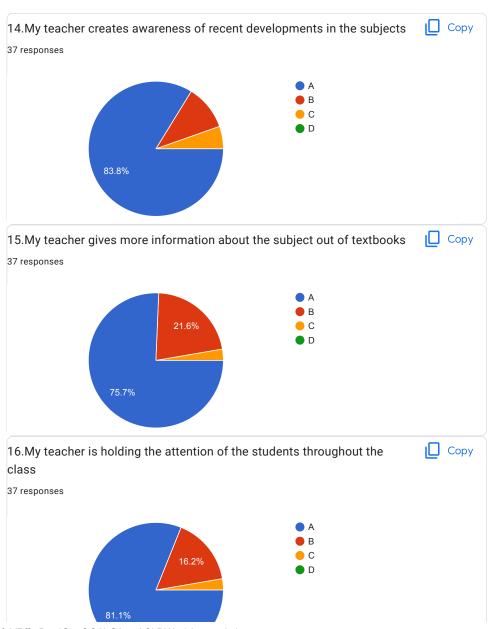

## BVCOEW, Faculty Feed Back Form, A.Y.2021-22, Sem-I Department: Computer Engineering Class: S.E. A:Excellent B: Good C: Average D:Below Average **Discrete Mathematics** Name of Staff Member \* Prof.N.I.Dalvi Were you in the defaulter list of the subject \* Yes No 1.My teacher is punctual to the class \* ( ) A B

| 2.I understand easily what my teacher is teaching *           |
|---------------------------------------------------------------|
| ○ A                                                           |
|                                                               |
| ○ c                                                           |
| O D                                                           |
|                                                               |
| 3. My teacher is well prepared for the class at all classes * |
| ○ A                                                           |
|                                                               |
| ○ c                                                           |
| O D                                                           |
|                                                               |
| 4.My teacher communicates clearly *                           |
| ○ A                                                           |
| ОВ                                                            |
|                                                               |
| O D                                                           |
|                                                               |