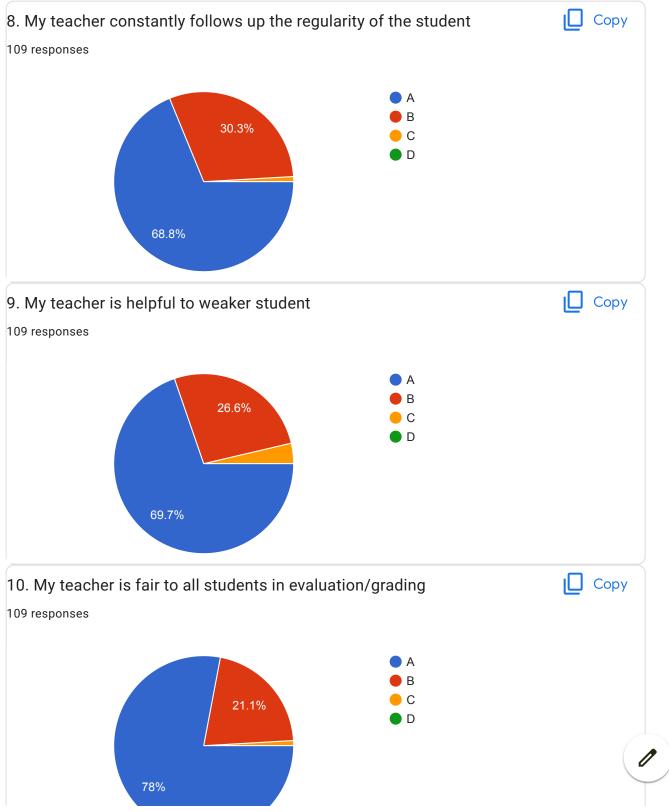

## BVCOEW, Faculty Feed Back Form, A.Y.2021-22, Sem-I Department: Computer Engineering Class: S.E. A:Excellent B: Good C: Average D:Below Average **Discrete Mathematics** Name of Staff Member \* Prof.N.I.Dalvi Were you in the defaulter list of the subject \* Yes No 1.My teacher is punctual to the class \* ( ) A B

| 2.I understand easily what my teacher is teaching *           |
|---------------------------------------------------------------|
| ○ A                                                           |
|                                                               |
| ○ c                                                           |
| O D                                                           |
|                                                               |
| 3. My teacher is well prepared for the class at all classes * |
| ○ A                                                           |
|                                                               |
| ○ c                                                           |
| O D                                                           |
|                                                               |
| 4.My teacher communicates clearly *                           |
| ○ A                                                           |
| ОВ                                                            |
|                                                               |
| O D                                                           |
|                                                               |