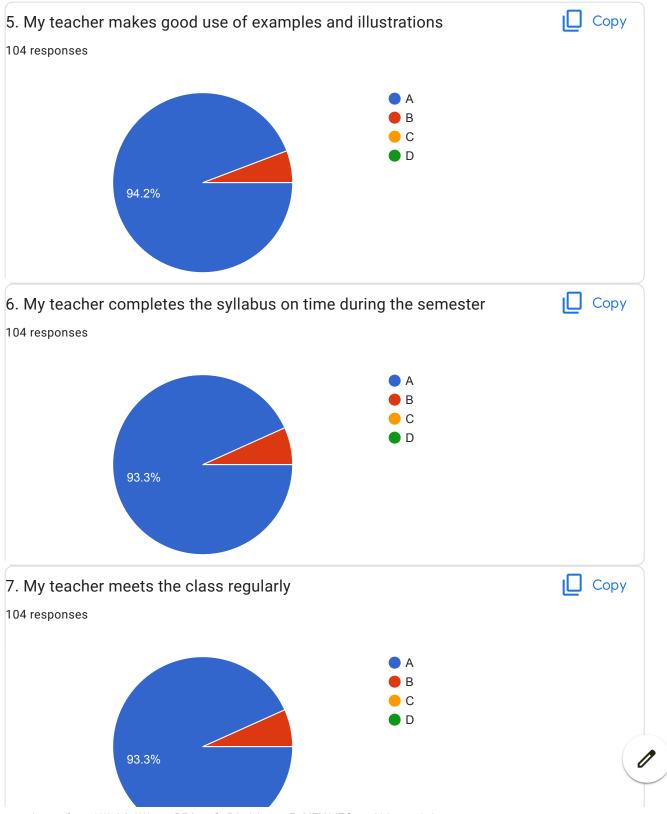

great and concepts are clearly understood...just at the ending of first semester there was a rush in finishing the syllabus...so the ending topic weren't clearly taught

All ok.

Best Professor!

Sir teaches well.i understand all things neatly

Taught the subject very nicely and created curiosity about the subject in our minds

Nice teacher

Good understanding and

Outstanding

Kute sir is very good to motivate the students... Very good teacher

Teaching is too good and they help me to get interest in that subject and they always support to solve questions and encourage all the students. I am very thankful for it.

Very excellent

Sir makes subject very simple

Excellent, good

Best

Excellent teacher and person honoured to Be your Student Sir



BVCOEW FeedBack Form F.E. Sem-II























Excellent defevar

Concepts were cleared from the fundamentals and also teaching method is good

Teaches very well . No negative points towards him.

Sir teaches welll.explains each and every term very easily

Milind sir excellent teacher.my favorite teacher in my first year engineering.all concept I understand.

Have a deep knowledge and teaches and explains in detail

Nice teacher

Nice

Better understanding of physics

good

Good teaching

Very good teacher ... And just because of sir we are good in physics

Teaching is too good and they help me to get interest in that subject and they always support to solve questions and encourage all the students. I am very thankful for it.

He is good teacher

Excellent, good

Excellent teacher and person honoured to Be your Student Si