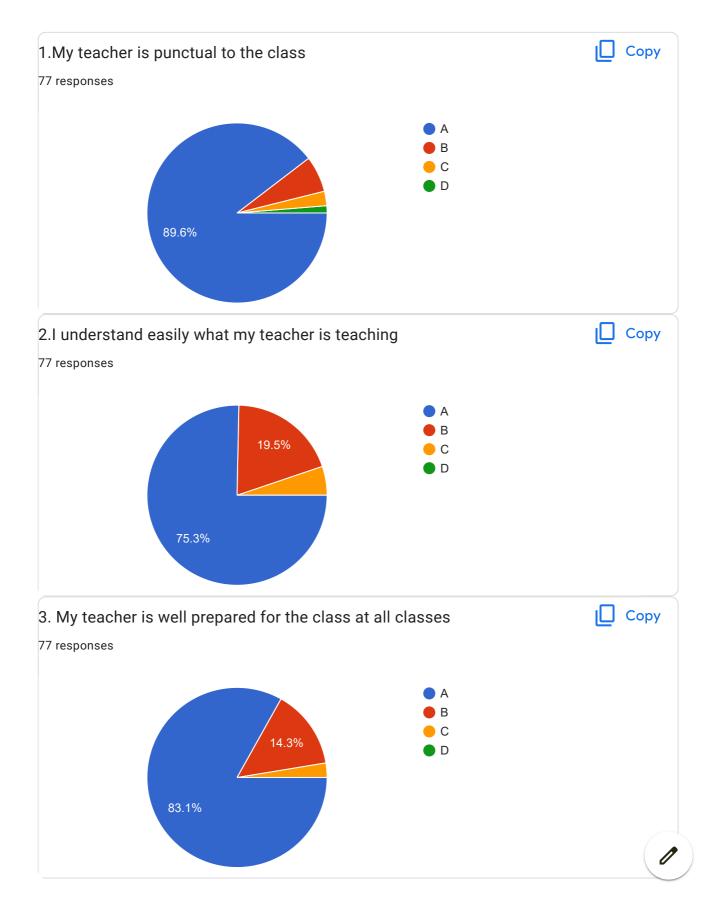

## BVCOEW, Faculty Feed Back Form, A.Y.2021-22, Sem-I Department: Computer Engineering Class: S.E. A:Excellent B: Good C: Average D:Below Average **Discrete Mathematics** Name of Staff Member \* Prof.N.I.Dalvi Were you in the defaulter list of the subject \* Yes No 1.My teacher is punctual to the class \* ( ) A B

| 2.I understand easily what my teacher is teaching *           |
|---------------------------------------------------------------|
| ○ A                                                           |
|                                                               |
| ○ c                                                           |
| O D                                                           |
|                                                               |
| 3. My teacher is well prepared for the class at all classes * |
| ○ A                                                           |
|                                                               |
| ○ c                                                           |
| O D                                                           |
|                                                               |
| 4.My teacher communicates clearly *                           |
| ○ A                                                           |
| ОВ                                                            |
|                                                               |
| O D                                                           |
|                                                               |