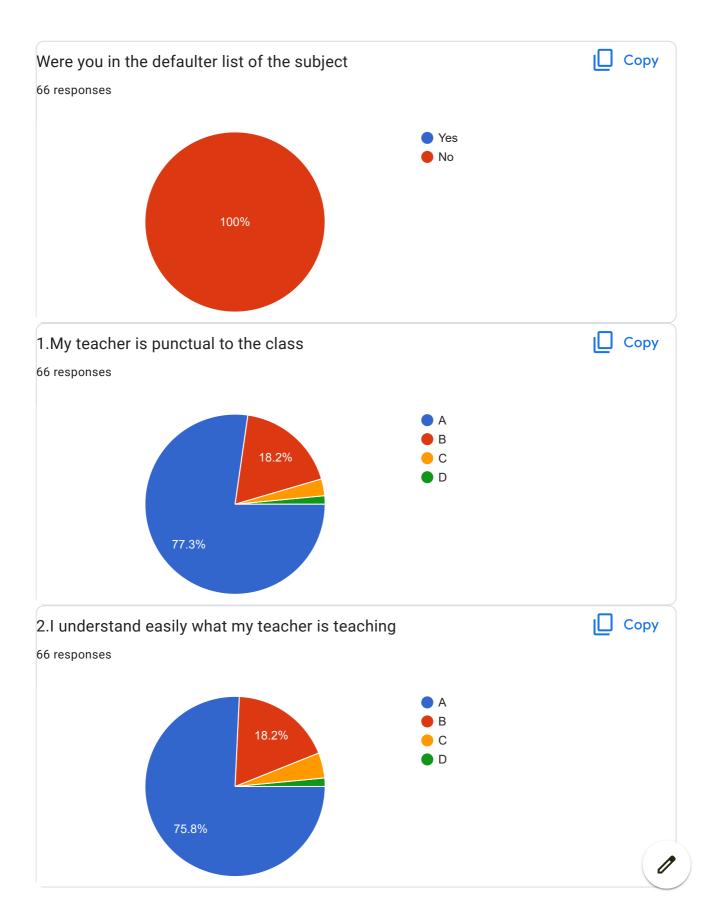

|  |
| Good                                                                                                |  |

This content is neither created nor endorsed by Google. Report Abuse - Terms of Service - Privacy Policy

## Google Forms



















## 20.Overall Impression/Remark 21 responses Good Na Excellent Good NA Teaching techniques are Good . Explains every topic properly. Solves queries immediately. Nice Teacher Very Good Excellent

## Software Design & Modeling

















BVCOEW FeedBack Form A.Y.2021-22 Sem-I























BVCOEW FeedBack Form A.Y.2021-22 Sem-I























BVCOEW FeedBack Form A.Y.2021-22 Sem-I

## Software Testing and Quality Assurance





















| 20.Overall Impression/Remark |  |
|------------------------------|--|
| 9 responses                  |  |
| Good                         |  |
| Excellent                    |  |
| Good                         |  |
| -                            |  |
| Na                           |  |
| NA                           |  |
| Good Teaching                |  |
| _                            |  |
| Very Good                    |  |

This content is neither created nor endorsed by Google. Report Abuse - Terms of Service - Privacy Policy

## Google Forms





















| 20.Overall Impression/Remark |  |
|------------------------------|--|
| 45 responses                 |  |
| Good                         |  |
| Good                         |  |
| Nice