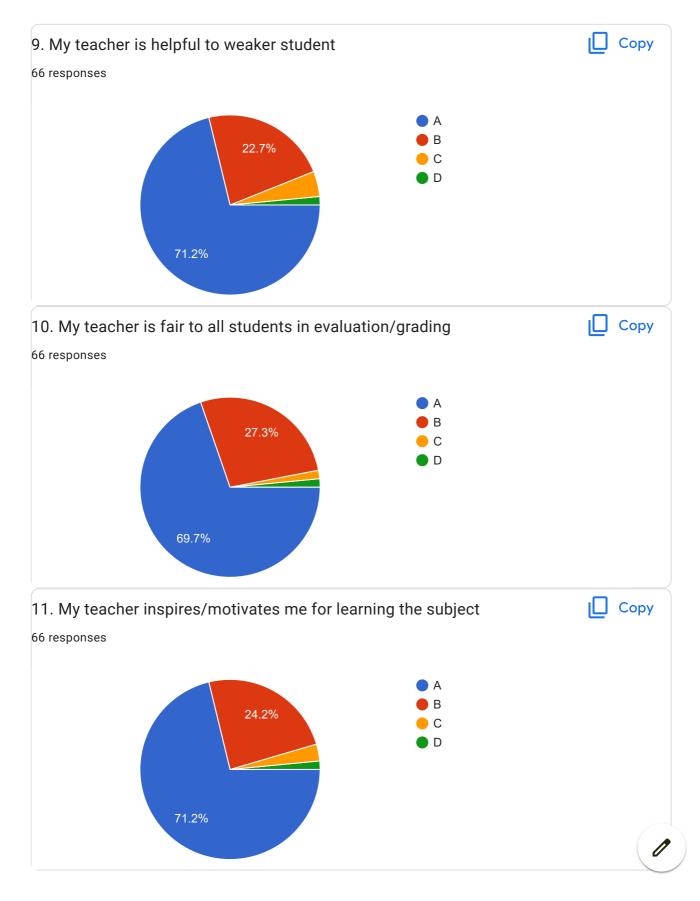

|  |
| Mam was good at explaination and helped us a lot. She was always there to support and encourage us. |  |
| Average                                                                                             |  |
| Good                                                                                                |  |

This content is neither created nor endorsed by Google. Report Abuse - Terms of Service - Privacy Policy

## Google Forms



















## 20.Overall Impression/Remark 21 responses Good Na Excellent Good NA Teaching techniques are Good . Explains every topic properly. Solves queries immediately. Nice Teacher Very Good Excellent

## Software Design & Modeling

















BVCOEW FeedBack Form A.Y.2021-22 Sem-I























BVCOEW FeedBack Form A.Y.2021-22 Sem-I























BVCOEW FeedBack Form A.Y.2021-22 Sem-I

## Software Testing and Quality Assurance





















| 20.Overall Impression/Remark |  |
|------------------------------|--|
| 9 responses                  |  |
| Good                         |  |
| Excellent                    |  |
| Good                         |  |
| -                            |  |
| Na                           |  |
| NA                           |  |
| Good Teaching                |  |
| _                            |  |
| Very Good                    |  |

This content is neither created nor endorsed by Google. Report Abuse - Terms of Service - Privacy Policy

## Google Forms





















| 20.Overall Impression/Remark |  |
|----------