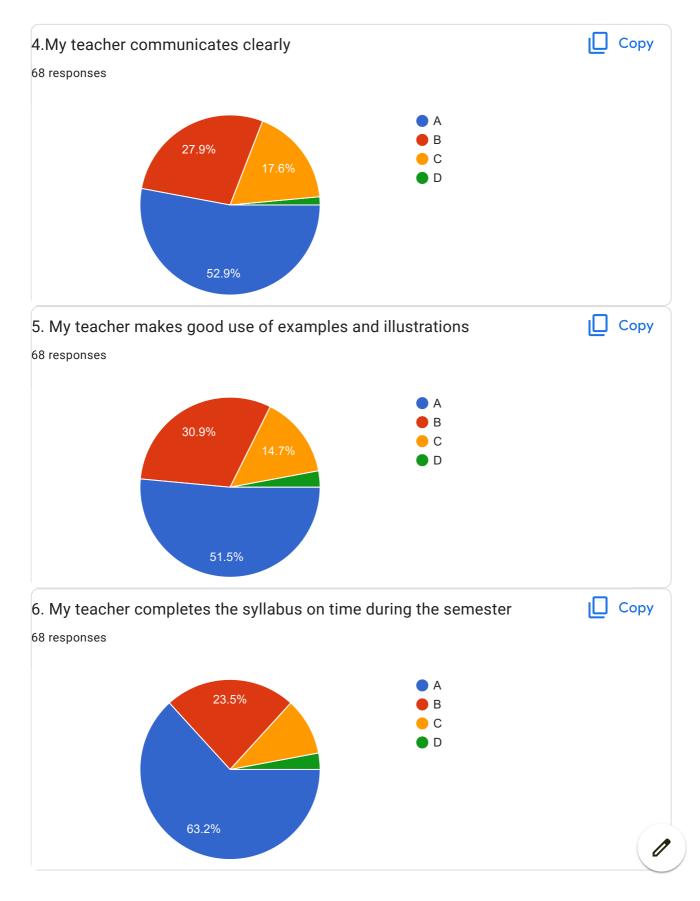

|                                       |
| HoD                                                                                                                      | Principal                             |
| CC:HOD                                                                                                                   |                                       |
| -Establishment                                                                                                           |                                       |
| -Faculty                                                                                                                 |                                       |



















| 20.0verall Impression/Remark                    |   |
|-------------------------------------------------|---|
| 45 responses                                    |   |
| Good                                            |   |
| Nice                                            |   |
| Excellent                                       |   |
| Excellent                                       |   |
| Good                                            |   |
| В                                               |   |
| -                                               |   |
| No                                              |   |
| It's fine                                       |   |
| NA                                              |   |
| Mam was nice and helpful.                       |   |
|