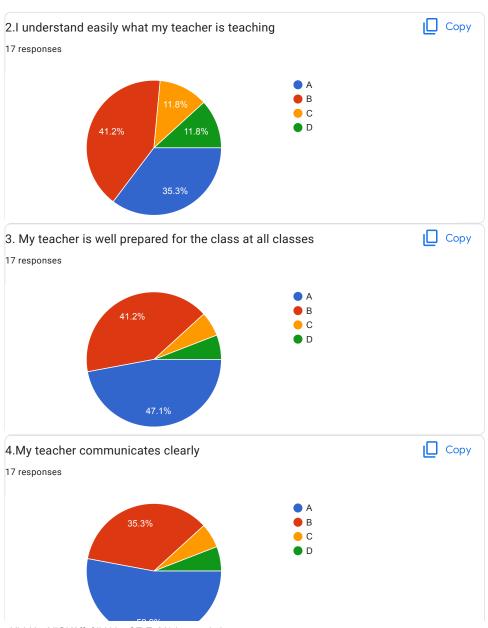

| 2.I understand easily what my teacher is teaching *           |
|---------------------------------------------------------------|
| ○ A                                                           |
|                                                               |
| ○ c                                                           |
| O D                                                           |
|                                                               |
| 3. My teacher is well prepared for the class at all classes * |
| ○ A                                                           |
|                                                               |
| ○ c                                                           |
| O D                                                           |
|                                                               |
| 4.My teacher communicates clearly *                           |
| ○ A                                                           |
| ОВ                                                            |
|                                                               |
| O D                                                           |
|                                                               |