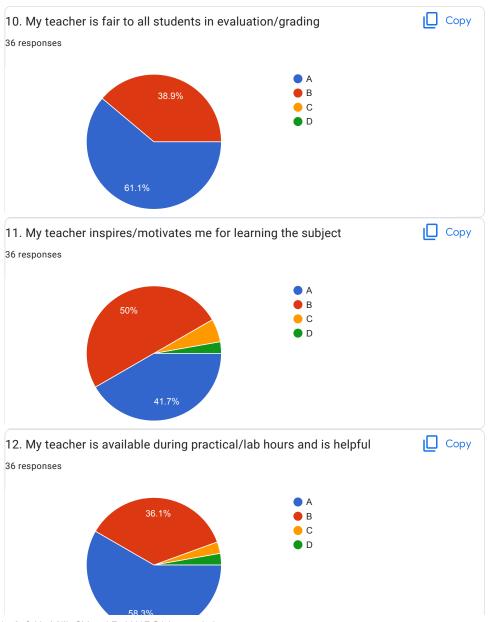

| 2.I understand easily what my teacher is teaching *           |
|---------------------------------------------------------------|
| ○ A                                                           |
|                                                               |
| ○ c                                                           |
| O D                                                           |
|                                                               |
| 3. My teacher is well prepared for the class at all classes * |
| ○ A                                                           |
|                                                               |
| ○ c                                                           |
| O D                                                           |
|                                                               |
| 4.My teacher communicates clearly *                           |
| ○ A                                                           |
| ОВ                                                            |
|                                                               |
| O D                                                           |
|                                                               |