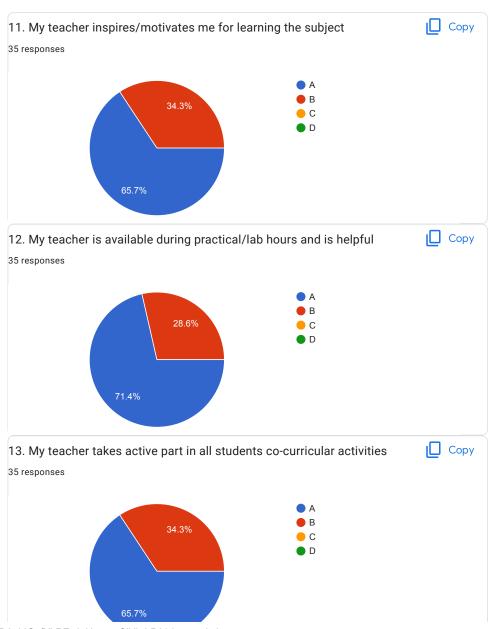

|
| ○ B                                                                                        |
| ○ c                                                                                        |
| $\bigcirc$ D                                                                               |
|                                                                                            |
| 20.Overall Impression/Remark                                                               |
|                                                                                            |

This content is neither created nor endorsed by Google.

Google Forms

































BVCOEW Faculty FeedBack Form A.Y.2021-22, Sem-II

Information and Cyber Security





































BVCOEW Faculty FeedBack Form A.Y.2021-22, Sem-II

Elective III(Compilers)





































BVCOEW Faculty FeedBack Form A.Y.2021-22, Sem-II



































| Good |  |  |  |
|------|--|--|--|
| Good |  |  |  |
| good |  |  |  |

This content is neither created nor endorsed by Google. Report Abuse - Terms of Service - Privacy Policy

Google Forms



| BVCOEW, Faculty Feedback Form A.Y2021-22 Sem-II  Department: Computer Engineering Class:B.E.  A:Excellent B: Good C: Average D:Below Average |
|----------------------------------------------------------------------------------------------------------------------------------------------|
| Machine Learning