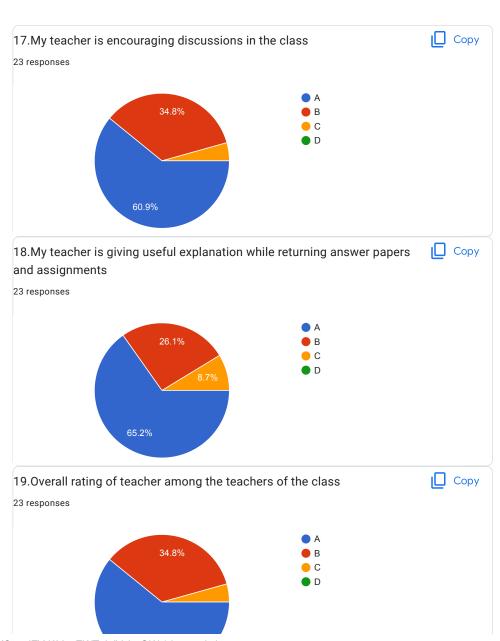

## Data Science and Big Data Analytics

| 20.Overall Impression/Remark                                                                        |   |
|-----------------------------------------------------------------------------------------------------|---|
| 28 responses                                                                                        |   |
| Good                                                                                                |   |
| -                                                                                                   |   |
| No                                                                                                  |   |
| A                                                                                                   |   |
| Overall good                                                                                        |   |
| Easy to understand concepts from mam                                                                |   |
| Ashwini Ma'am teaches in the best way                                                               |   |
| Excellent                                                                                           |   |
| •                                                                                                   |   |
| Nice                                                                                                |   |
| Understood the teaching.                                                                            |   |
| Best Teaching Style                                                                                 |   |
| Excellent                                                                                           |   |
| Excellent                                                                                           |   |
| Mam was good at explaination and helped us a lot. She was always there to support and encourage us. |   |
| My teacher takes active part in all students co-curricular activities                               |   |
|                                                                                                     | 6 |