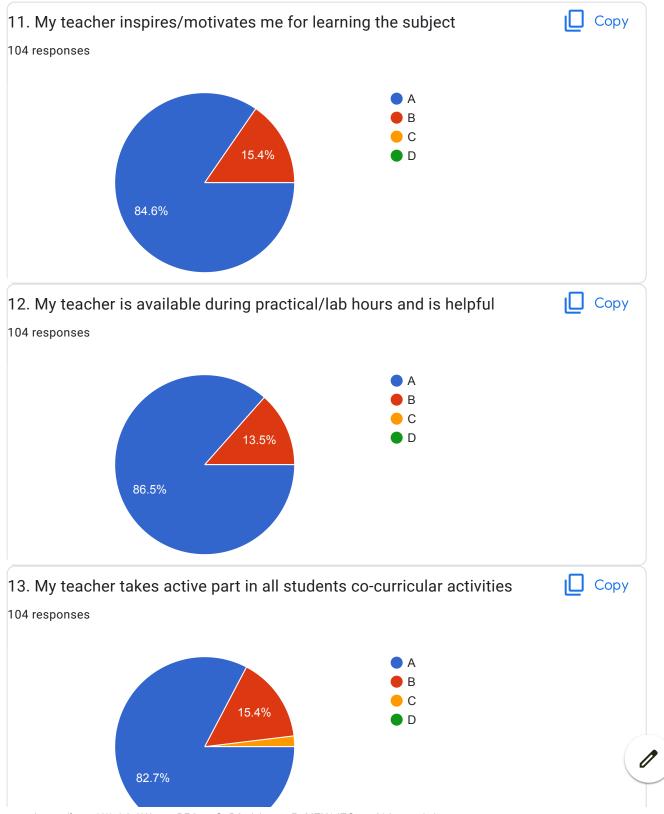

at and concepts are clearly understood...just at the ending of first semester there was a rush in finishing the syllabus...so the ending topic weren't clearly taught

All ok.

Best Professor!

Sir teaches well.i understand all things neatly

Taught the subject very nicely and created curiosity about the subject in our minds

Nice teacher

Good understanding and

Outstanding

Kute sir is very good to motivate the students... Very good teacher

Teaching is too good and they help me to get interest in that subject and they always support to solve questions and encourage all the students. I am very thankful for it.

Very excellent

Sir makes subject very simple

Excellent, good

Best

Excellent teacher and person honoured to Be your Student Sir



BVCOEW FeedBack Form F.E. Sem-II























Excellent defevar

Concepts were cleared from the fundamentals and also teaching method is good

Teaches very well . No negative points towards him.

Sir teaches welll.explains each and every term very easily

Milind sir excellent teacher.my favorite teacher in my first year engineering.all concept I understand.

Have a deep knowledge and teaches and explains in detail

Nice teacher

Nice

Better understanding of physics

good

Good teaching

Very good teacher ... And just because of sir we are good in physics

Teaching is too good and they help me to get interest in that subject and they always support to solve questions and encourage all the students. I am very thankful for it.

He is good teacher

Excellent, good

Excellent teacher and person honoured to Be your Student Sir

V