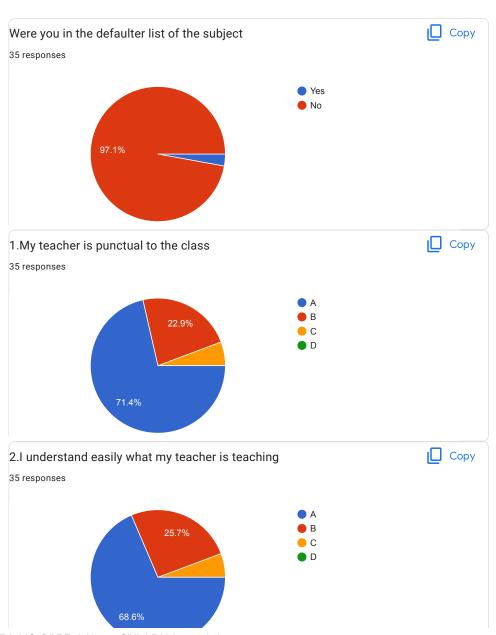

## BVCOEW, Faculty Feed Back Form, A.Y.2021-22, Sem-I Department: Computer Engineering Class: S.E. A:Excellent B: Good C: Average D:Below Average **Discrete Mathematics** Name of Staff Member \* Prof.N.I.Dalvi Were you in the defaulter list of the subject \* Yes No 1.My teacher is punctual to the class \* ( ) A B

| 2.I understand easily what my teacher is teaching *           |
|---------------------------------------------------------------|
| ○ A                                                           |
|                                                               |
| ○ c                                                           |
| O D                                                           |
|                                                               |
| 3. My teacher is well prepared for the class at all classes * |
| ○ A                                                           |
|                                                               |
| ○ c                                                           |
| O D                                                           |
|                                                               |
| 4.My teacher communicates clearly *                           |
| ○ A                                                           |
| ОВ                                                            |
|                                                               |
| O D                                                           |
|                                                               |