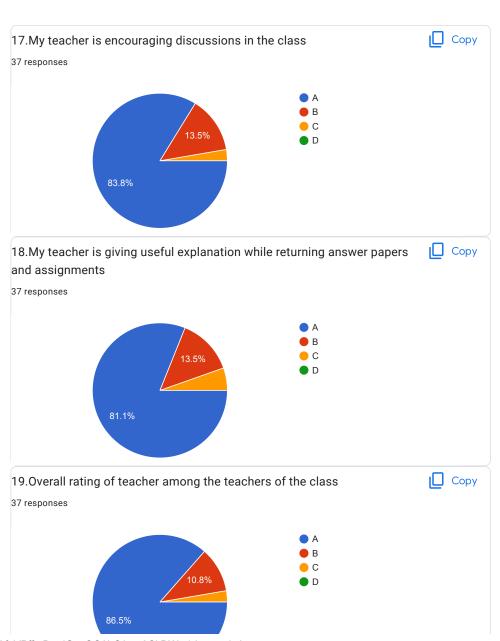

## BVCOEW, Faculty Feed Back Form, A.Y.2021-22, Sem-I Department: Computer Engineering Class: S.E. A:Excellent B: Good C: Average D:Below Average **Discrete Mathematics** Name of Staff Member \* Prof.N.I.Dalvi Were you in the defaulter list of the subject \* Yes No 1.My teacher is punctual to the class \* ( ) A B

| 2.I understand easily what my teacher is teaching *           |
|---------------------------------------------------------------|
| ○ A                                                           |
|                                                               |
| ○ c                                                           |
| O D                                                           |
|                                                               |
| 3. My teacher is well prepared for the class at all classes * |
| ○ A                                                           |
|                                                               |
| ○ c                                                           |
| O D                                                           |
|                                                               |
| 4.My teacher communicates clearly *                           |
| ○ A                                                           |
| ОВ                                                            |
|                                                               |
| O D                                                           |
|                                                               |