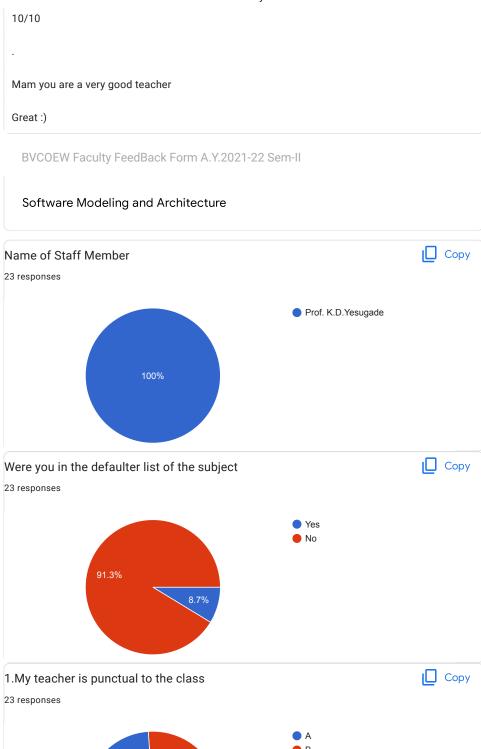

|
| $\bigcirc$ D                                                                               |
|                                                                                            |
| 20.Overall Impression/Remark                                                               |
| Average                                                                                    |
|                                                                                            |

This content is neither created nor endorsed by Google.

Google Forms



































BVCOEW Faculty FeedBack Form A.Y.2021-22 Sem-II

Web Technology

































60.9%



































































| 20.Overall Impression/Remark                             |
|----------------------------------------------------------|
| 10 responses                                             |
|                                                          |
| Good                                                     |
| Good                                                     |
|                                                          |
| Excellent                                                |
| 10/10                                                    |
|                                                          |
|                                                          |
| Sir the quality of teaching you have is quite excellent. |
|