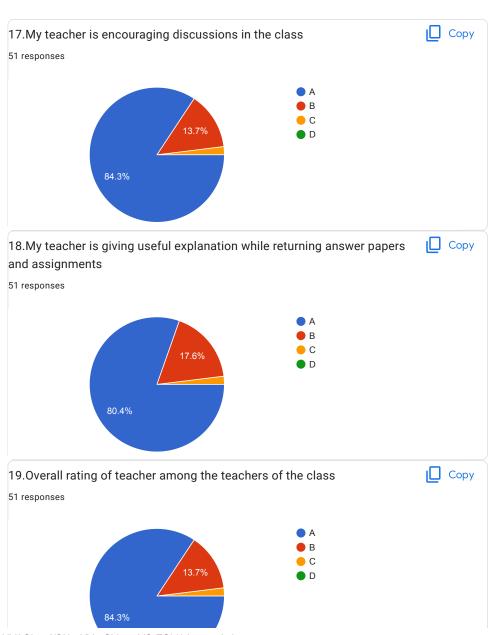

#### **Feedback Mechanism**

The centralized feedback committee of the Institute collects the online feedbacks from institute stakeholders from time to time. Feedback from students, teachers, alumni, and employers are intensively applied for enhancing the overall development of the Institution. At the end of every semester, the committee collects and analyzes the department wise faculty course feedback from students for a comprehensive progression of the course teachers. The committee also collects the syllabus and its transition feedback from students as well as teachers at the end of every academic semester. The analysis of the feedback is discussed by the institute representatives during the syllabus setting and detailing workshops organized by the University and Board of Studies (BoS) meetings. Each department conducts a graduate exit survey of final-year students about the teaching-learning process, curriculum, co-curricular extracurricular activities, infrastructure facilities, Training/Placement activities, continuous improvements, and industry supports. The corrective action plan is implemented after discussions of the Head of the Institute