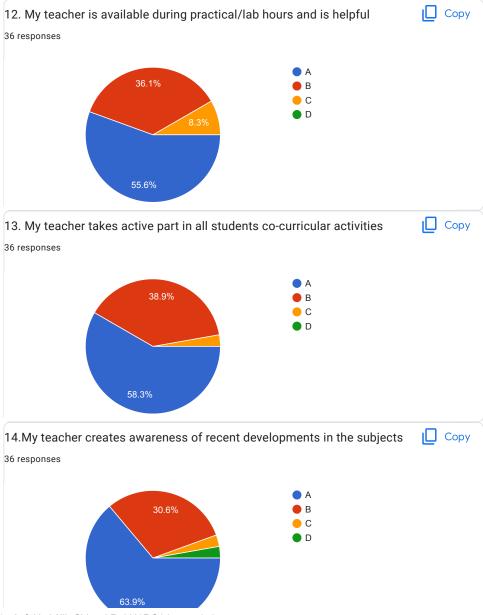

|
| O D                                                                                        |
|                                                                                            |
| 20.Overall Impression/Remark                                                               |
| Good                                                                                       |

This content is neither created nor endorsed by Google.

Google Forms





























11/26/22, 12:14 PM





BVCOEW Faculty FeedBack Form, A.Y.2021-22, Sem-I

Artificial Intelligence and Robotics





































BVCOEW Faculty FeedBack Form, A.Y.2021-22, Sem-I











































BVCOEW Faculty FeedBack Form, A.Y.2021-22, Sem-I

































































63.9%

| Overall Impression/Remark |  |
|---------------------------|--|
| esponses                  |  |
| xcellent                  |  |
| ood                       |  |
|                           |  |
| est faculty               |  |
| ood                       |  |
| ood                       |  |
| A                         |  |

This content is neither created nor endorsed by Google. Report Abuse - Terms of Service - Privacy Policy

Google Forms



| BVCOEW, Faculty Feed Back Form, A.Y.2021-22, Sem-I  Department: Computer Engineering Class:B.E.  A:Excellent B: Good C: Average D:Below Average |
|-------------------------------------------------------------------------------------------------------------------------------------------------|
|