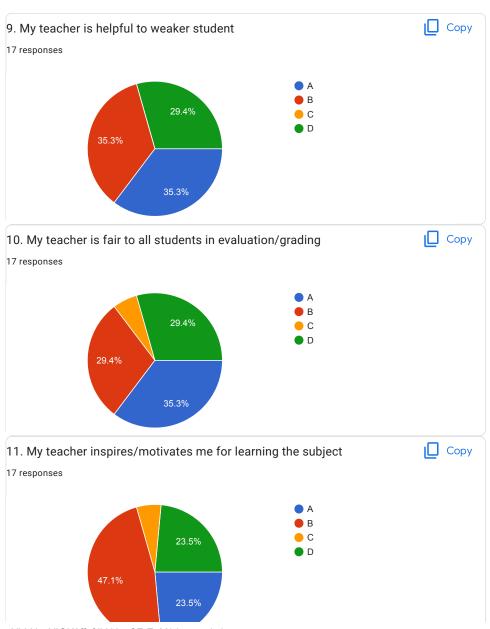

|
| 20.Overall Impression/Remark                                                               |
| Good                                                                                       |

This content is neither created nor endorsed by Google.

Google Forms































































52.9%



BVCOEW, Faculty FeedBack Form, A.Y.2021-22, Sem-I

System Programming and Operating System































52.9%







BVCOEW Faculty FeedBack Form, A.Y.2021-22, Sem-I







































Great :)

BVC0EW Faculty FeedBack Form, A.Y.2021-22, Sem-I





































47.1%



BVCOEW Faculty FeedBack Form, A.Y.2021-22, Sem-I

Elective-I: Human Computer Interface



































| Great :) |  |  |  |
|----------|--|--|--|

This content is neither created nor endorsed by Google. Report Abuse - Terms of Service - Privacy Policy

Google Forms



| BVCOEW , Faculty Feed Back Form, A.Y.2021-22, Sem-I  Department : Computer Engineering Class: T.E.  A:Excellent B: Good C: Average D:Below Average |
|----------------------------------------------------------------------------------------------------------------------------------------------------|
|                                                                                                                                                    |
| Data base Management systems                                                                                                                       |
| Name of S