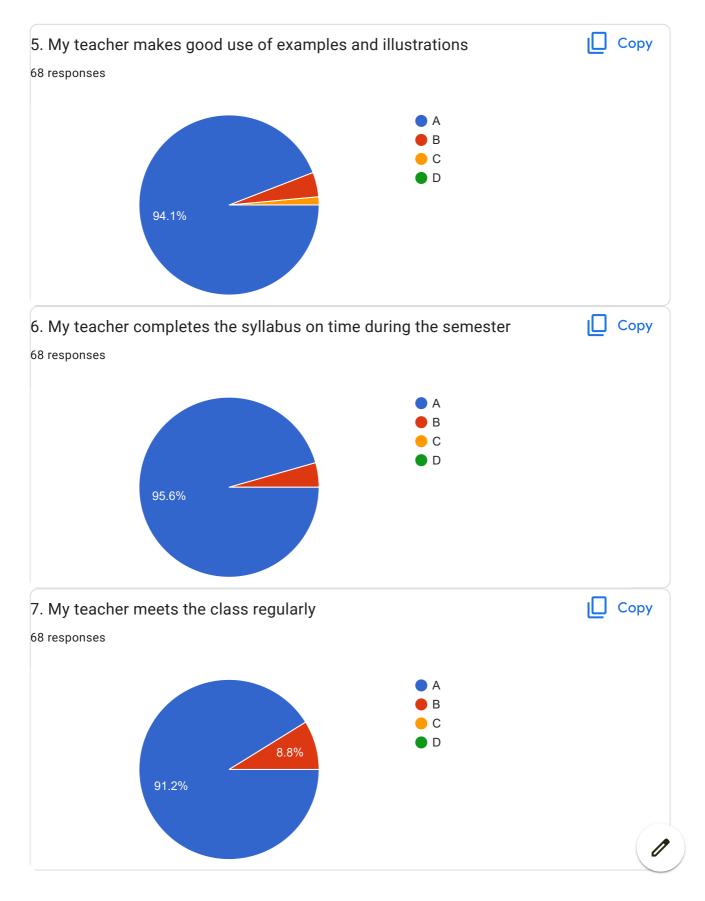

|   |
| -                                               |   |
| No                                              |   |
| It's fine                                       |   |
| NA                                              |   |
| Mam was nice and helpful.                       |   |
| Very good                                       |   |
| Nice teaching                                   |   |
| It's my honor to teaching by my teacher         |   |
| Concepts were cleared.                          |   |
| Overall, mam was good in her teaching.          |   |
| Her teaching is quite good and she is punctual. | 0 |
| DM ma'am teaches us in good way.                |   |

Great ⚠
All teachers are good

### BVCOEW FeedBack Form A.Y.2021-2022 Sem-I

















| 20.0verall Impression/Remark 45 responses                                                               |
|---------------------------------------------------------------------------------------------------------|
| Excellent                                                                                               |
| Good                                                                                                    |
| Excellent                                                                                               |
| Nice                                                                                                    |
| A                                                                                                       |
| -