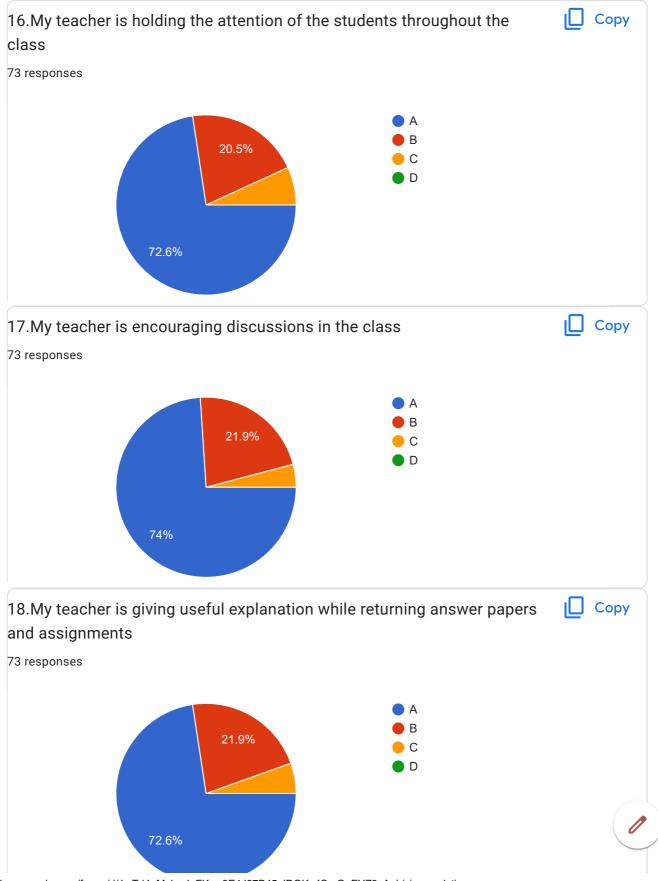

nd quickly |
| Very good                                                                                               |
|                                                                                                         |
| Excellent teacher                                                                                       |
| Best faculty member                                                                                     |

Maam is attentive and helpful.

Overall very good..... Every topic She explains very nicely ..

She is best

Quite cleared with the concepts!

Very nice

Yes, In overall mam is good at everything.

Very good experience learning from her.

No

Excellent, very good

Excellent .excellent .excellent

## BVCOEW FeedBack Form A.Y.2020-21 Sem-II



















| 20.0verall Impression/Remark                                                                            |   |
|---------------------------------------------------------------------------------------------------------|---|
| 45 responses                                                                                            |   |
| Good                                                                                                    |   |
| Excellent                                                                                               |   |
| Nice                                                                                                    |   |
| Good                                                                                                    |   |
| Excellen