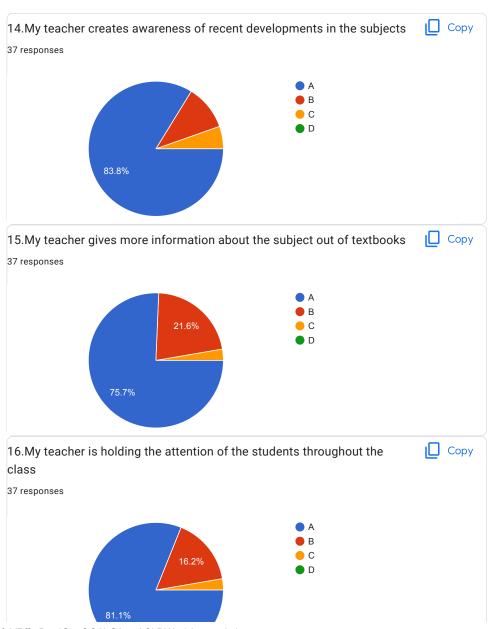

Overall Good

My teacher gives more information about the subject out of textbooks

This content is neither created nor endorsed by Google. Report Abuse - Terms of Service - Privacy Policy

Google Forms

| 20.0verall Impression/Remark                    |  |  |
|-------------------------------------------------|--|--|
| 28 responses                                    |  |  |
| Good                                            |  |  |
| -                                               |  |  |
| NA                                              |  |  |
| Excellent                                       |  |  |
| Good                                            |  |  |
| Very helpful, Awesome teacher ever              |  |  |
| Great                                           |  |  |
| Dhuttargi ma'am is the best teacher so far!!!!! |  |  |
| Good Teaching                                   |  |  |
| Na                                              |  |  |
| _                                               |  |  |
| Ok                                              |  |  |
| Very Good                                       |  |  |
|                                                 |  |  |
|                                                 |  |  |
| Excellent                                       |  |  |