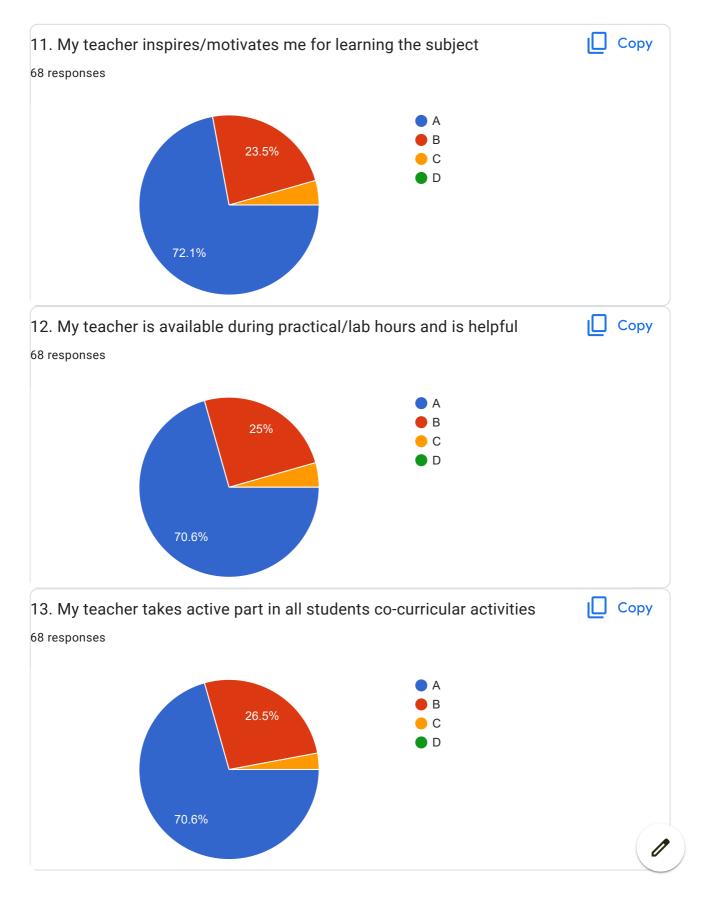

#### **Feedback Mechanism**

The centralized feedback committee of the Institute collects the online feedbacks from institute stakeholders from time to time. Feedback from students, teachers, alumni, and employers are intensively applied for enhancing the overall development of the Institution. At the end of every semester, the committee collects and analyzes the department wise faculty course feedback from students for a comprehensive progression of the course teachers. The committee also collects the syllabus and its transition feedback from students as well as teachers at the end of every academic semester. The analysis of the feedback is discussed by the institute representatives during the syllabus setting and detailing workshops organized by the University and Board of Studies (BoS) meetings. Each department conducts a graduate exit survey of final-year students about the teaching-learning process, curriculum, co-curricular extracurricular activities, infrastructure facilities, Training/Placement activities, continuous improvements, and industry supports. The corrective action plan is implemented after discussions of the Head of the Institute