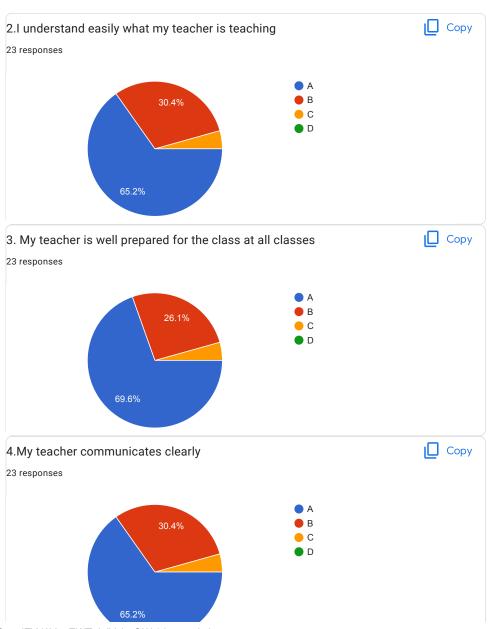

|
| ○ c                                                                                        |
| $\bigcirc$ D                                                                               |
|                                                                                            |
| 20.Overall Impression/Remark                                                               |
| Average                                                                                    |
|                                                                                            |

This content is neither created nor endorsed by Google.

Google Forms



































BVCOEW Faculty FeedBack Form A.Y.2021-22 Sem-II

Web Technology

































60.9%



































































| 20.Overall Impression/Remark                             |
|----------------------------------------------------------|
| 10 responses                                             |
|                                                          |
| Good                                                     |
| Good                                                     |
|                                                          |
| Excellent                                                |
| 10/10                                                    |
|                                                          |
|                                                          |
| Sir the quality of teaching