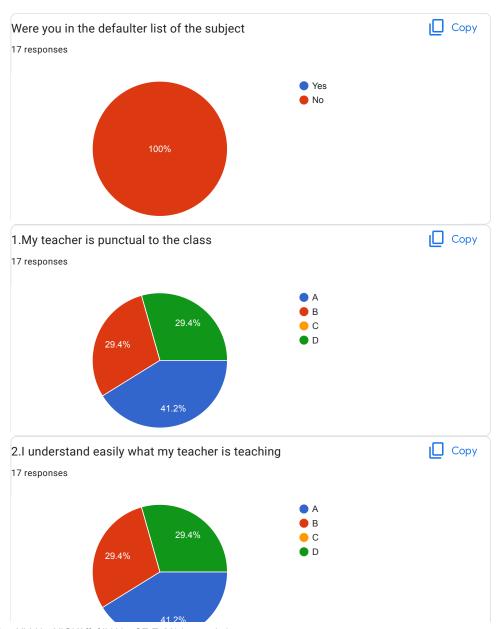

## BVCOEW, Faculty Feed Back Form, A.Y.2021-22, Sem-I Department: Computer Engineering Class: S.E. A:Excellent B: Good C: Average D:Below Average **Discrete Mathematics** Name of Staff Member \* Prof.N.I.Dalvi Were you in the defaulter list of the subject \* Yes No 1.My teacher is punctual to the class \* ( ) A B

| 2.I understand easily what my teacher is teaching *           |
|---------------------------------------------------------------|
| ○ A                                                           |
|                                                               |
| ○ c                                                           |
| O D                                                           |
|                                                               |
| 3. My teacher is well prepared for the class at all classes * |
| ○ A                                                           |
|                                                               |
| ○ c                                                           |
| O D                                                           |
|                                                               |
| 4.My teacher communicates clearly *                           |
| ○ A                                                           |
| ОВ                                                            |
|                                                               |
| O D                                                           |
|                                                               |