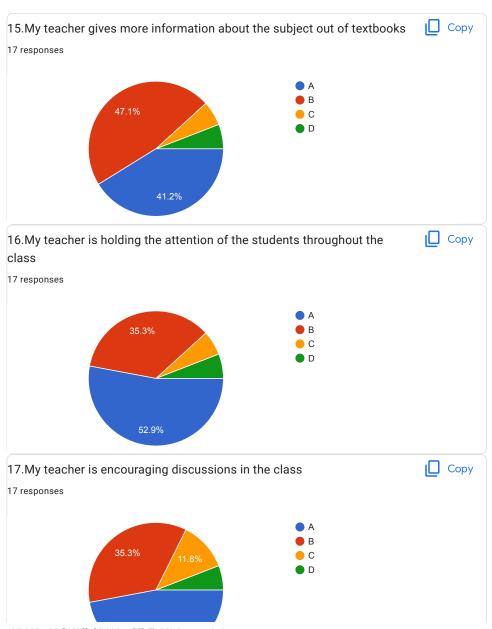

| 2.I understand easily what my teacher is teaching *           |
|---------------------------------------------------------------|
| ○ A                                                           |
|                                                               |
| ○ c                                                           |
| O D                                                           |
|                                                               |
| 3. My teacher is well prepared for the class at all classes * |
| ○ A                                                           |
|                                                               |
| ○ c                                                           |
| O D                                                           |
|                                                               |
| 4.My teacher communicates clearly *                           |
| ○ A                                                           |
| ОВ                                                            |
|                                                               |
| O D                                                           |
|                                                               |