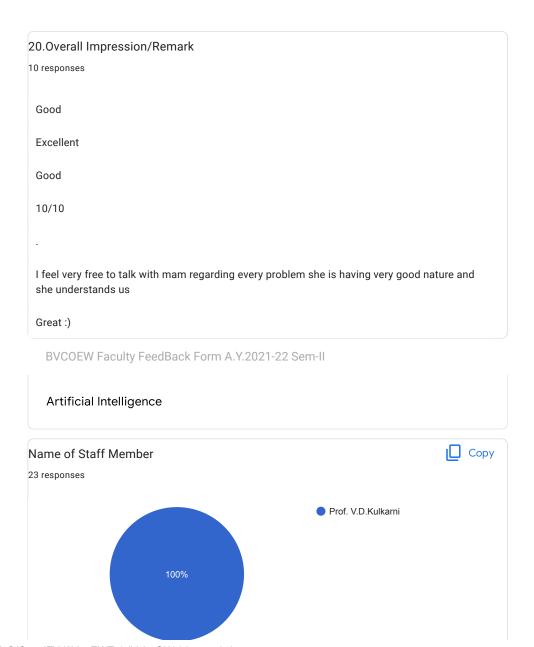

| 20.0verall Impression/Remark                    |   |
|-------------------------------------------------|---|
| 45 responses                                    |   |
| Good                                            |   |
| Nice                                            |   |
| Excellent                                       |   |
| Excellent                                       |   |
| Good                                            |   |
| В                                               |   |
| -                                               |   |
| No                                              |   |
| It's fine                                       |   |
| NA                                              |   |
| Mam was nice and helpful.                       |   |
| Very good                                       |   |
| Nice teaching                                   |   |
| It's my honor to teaching by my teacher         |   |
| Concepts were cleared.                          |   |
| Overall, mam was good in her teaching.          |   |
| Her teaching is quite good and she is punctual. | 0 |
| DM ma'am teaches us in good way.                |   |

Great ⚠
All teachers are good

### BVCOEW FeedBack Form A.Y.2021-2022 Sem-I

| 20.0verall Impression/Remark 45 responses                                                               |
|---------------------------------------------------------------------------------------------------------|
| Excellent                                                                                               |
| Good                                                                                                    |
| Excellent                                                                                               |
| Nice                                                                                                    |
| A                                                                                                       |
| -                                                                                                       |
| No                                                                                                      |
| NA                                                                                                      |
| Good                                                                                                    |
| Maam was attentive and helpful through out the semister.                                                |
| Way of teaching is just awsome                                                                          |
| Nice teaching                                                                                           |
| Thank you for teaching me and thank you for clear my doubts                                             |
| She teaches great! All doubts were great!                                                               |
| Overall, mam was good in her teaching.                                                                  |
| Nice                                                                                                    |
| Best teaching experience. She clears each and every doubt of every individual. Amazing teaching skills. |