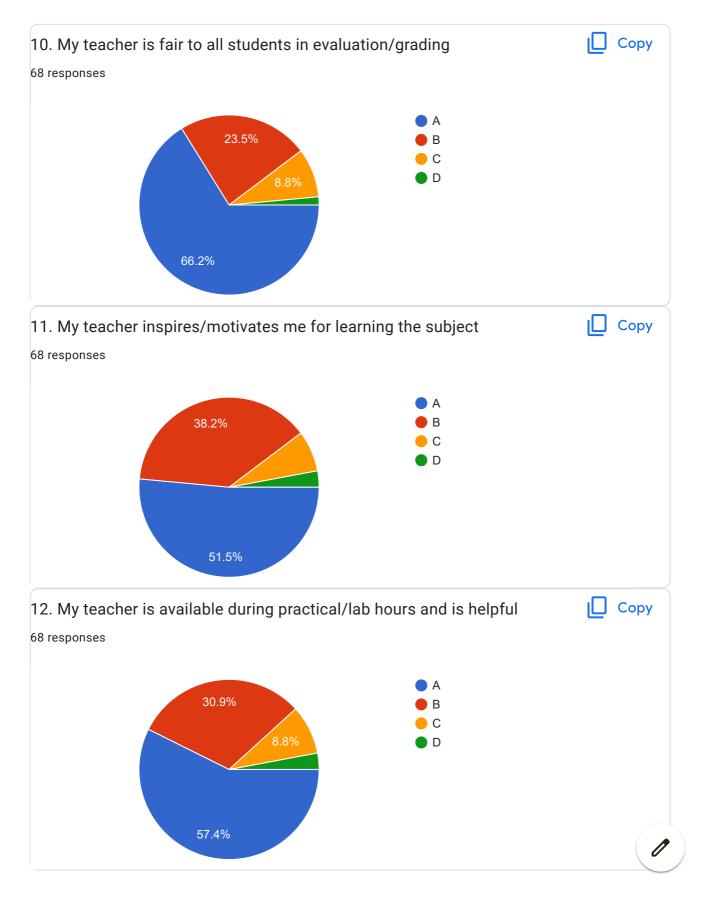

|                                       |
| HoD                                                                                                                      | Principal                             |
| CC:HOD                                                                                                                   |                                       |
| -Establishment                                                                                                           |                                       |
| -Faculty                                                                                                                 |                                       |



















| 20.0verall Impression/Remark                    |   |
|-------------------------------------------------|---|
| 45 responses                                    |   |
| Good                                            |   |
| Nice                                            |   |
| Excellent                                       |   |
| Excellent                                       |   |
| Good                                            |   |
| В                                               |   |
| -                                               |   |
| No                                              |   |
| It's fine                                       |   |
| NA                                              |   |
| Mam was nice and helpful.                       |   |
| Very