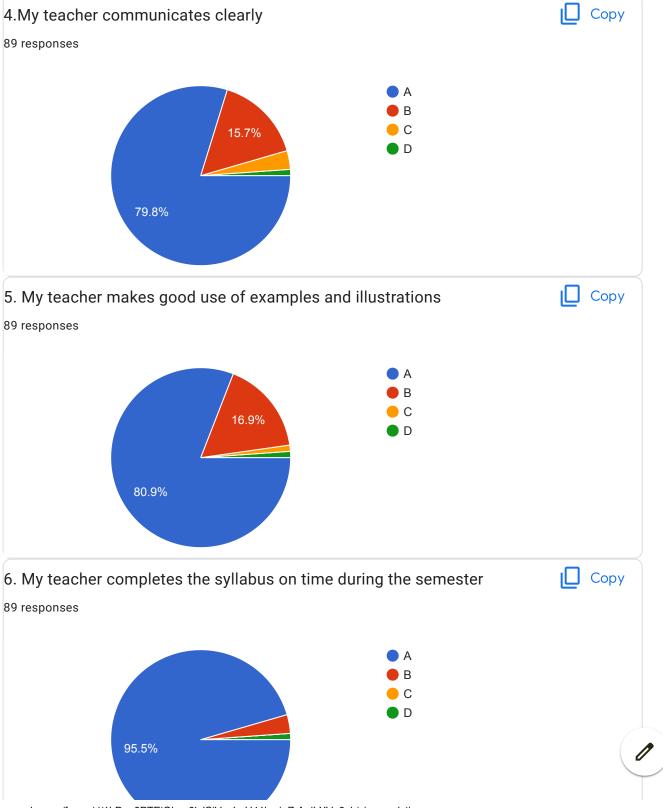

|
| Excellent, good                                                                                                                                                             |
| Excellent teacher and person honoured to Be your Student Sir                                                                                                                |
| Outstanding teaching experience                                                                                                                                             |

This content is neither created nor endorsed by Google. Report Abuse - Terms of Service - Privacy Policy

























| Overall Impression/Remark      |  |
|--------------------------------|--|
| xcellent                       |  |
| ood                            |  |
| xcellent                       |  |
| ood                            |  |
| est teacher                    |  |
| ery Good                       |  |
| o doubt,sir is overall perfect |  |
| ice teaching                   |  |
| xcellent faculty               |  |
| OOD                            |  |
| xcellent teaching              |  |
| ood                            |  |
|                                |  |
| erfect teacher                 |  |
| ery nice teaching              |  |
| ood teaching                   |  |

| The best teacher!