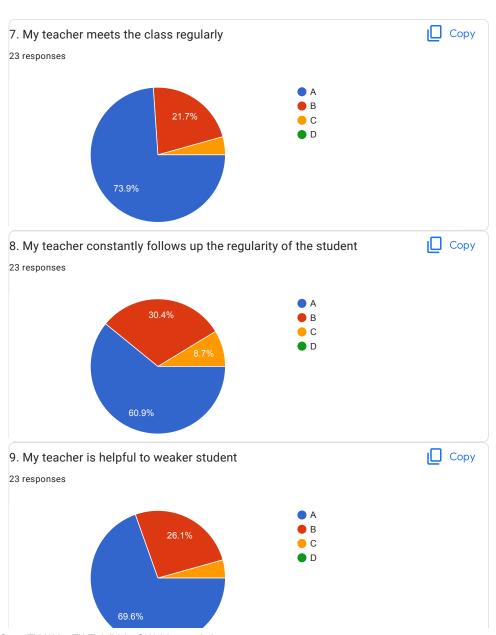

|
|                                                                                            |
| ○ c                                                                                        |
| $\bigcirc$ D                                                                               |
|                                                                                            |
| 20.Overall Impression/Remark                                                               |
| Average                                                                                    |
|                                                                                            |

This content is neither created nor endorsed by Google.

Google Forms



































BVCOEW Faculty FeedBack Form A.Y.2021-22 Sem-II

Web Technology

































60.9%



































































| 20.Overall Impression/Remark                             |
|----------------------------------------------------------|
| 10 responses                                             |
|                                                          |
| Good                                                     |
| Good                                                     |
|                                                          |
| Excellent                                                |
| 10/10                                                    |
|                                                          |