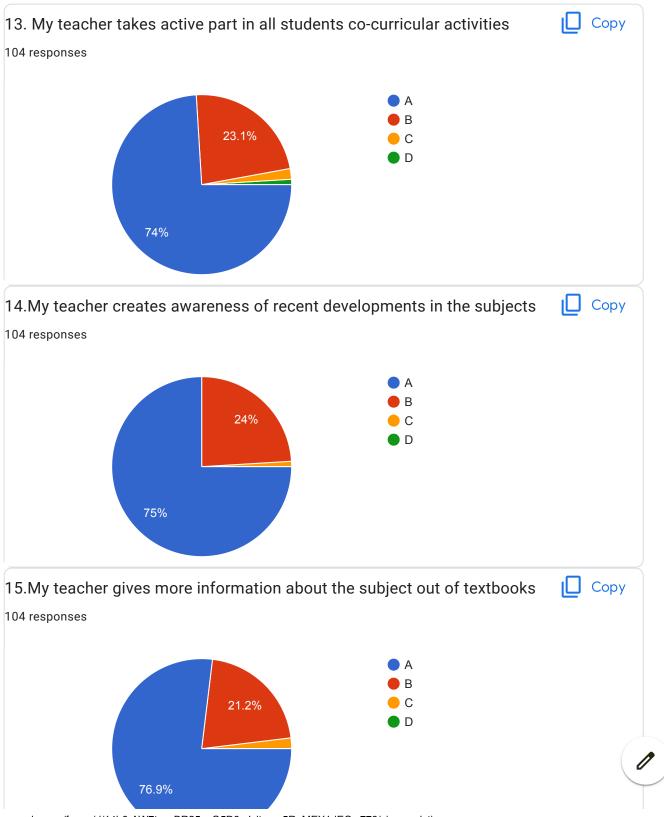

Nice

Good faculty member

**Excellent teaching** 

Very interactive and encouraging

Patient and understanding

Patient

| Great learning experience                         |
|---------------------------------------------------|
| Good experience of learning.                      |
| Best teacher                                      |
|                                                   |
| Best                                              |
| Good                                              |
| Mam giving useful knowledge Nd excellent teaching |
| Nice teacher                                      |
|                                                   |

This content is neither created nor endorsed by Google. Report Abuse - Terms of Service - Privacy Policy

## Google Forms























| 20.0verall Impression/Remark                                                                                                                                                                                                                          |
|-------------------------------------------------------------------------------------------------------------------------------------------------------------------------------------------------------------------------------------------------------|
| 88 responses                                                                                                                                                                                                                                          |
| Good