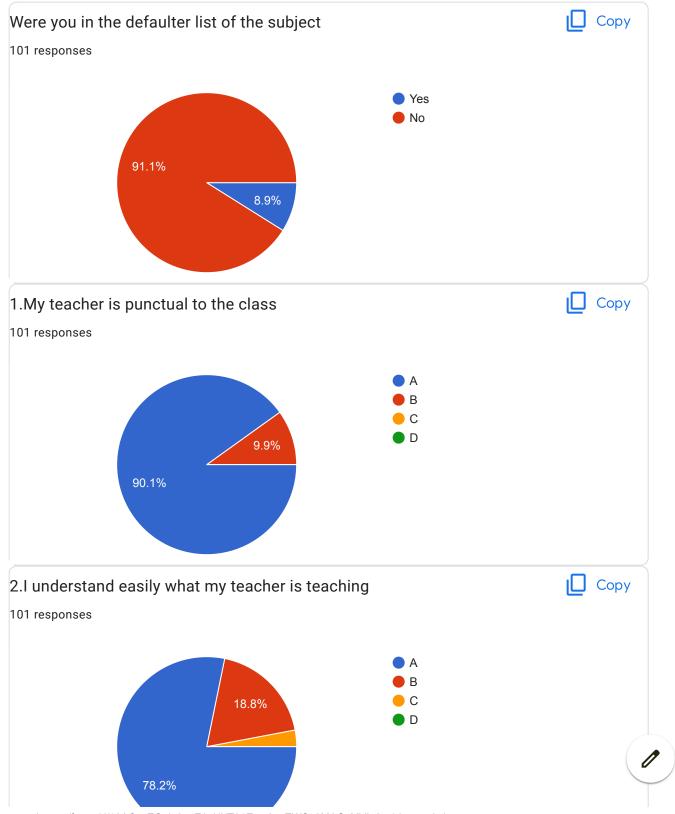

## BVCOEW, Faculty Feed Back Form, A.Y.2021-22, Sem-I Department: Computer Engineering Class: S.E. A:Excellent B: Good C: Average D:Below Average **Discrete Mathematics** Name of Staff Member \* Prof.N.I.Dalvi Were you in the defaulter list of the subject \* Yes No 1.My teacher is punctual to the class \* ( ) A B

| 2.I understand easily what my teacher is teaching *           |
|---------------------------------------------------------------|
| ○ A                                                           |
|                                                               |
| ○ c                                                           |
| O D                                                           |
|                                                               |
| 3. My teacher is well prepared for the class at all classes * |
| ○ A                                                           |
|                                                               |
| ○ c                                                           |
| O D                                                           |
|                                                               |
| 4.My teacher communicates clearly *                           |
| ○ A                                                           |
| ОВ                                                            |
|                                                               |
| O D                                                           |
|                                                               |