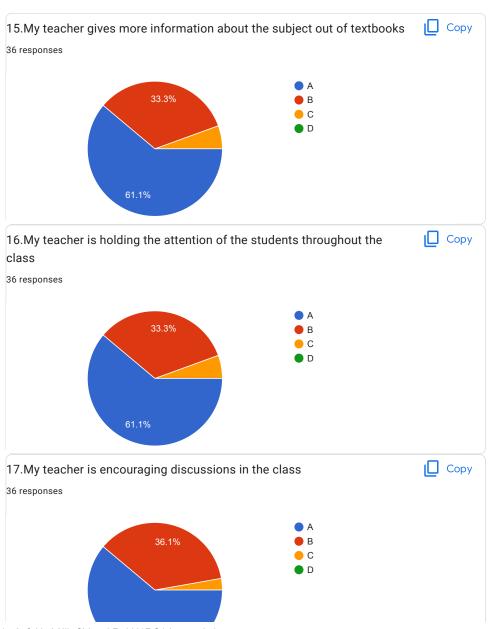

|
| O D                                                                                        |
|                                                                                            |
| 20.Overall Impression/Remark                                                               |
| Good                                                                                       |

This content is neither created nor endorsed by Google.

Google Forms





























11/26/22, 12:14 PM





BVCOEW Faculty FeedBack Form, A.Y.2021-22, Sem-I

Artificial Intelligence and Robotics





































BVCOEW Faculty FeedBack Form, A.Y.2021-22, Sem-I











































BVCOEW Faculty FeedBack Form, A.Y.2021-22, Sem-I

































































63.9%

| Overall Impression/Remark |  |
|---------------------------|--|
| esponses                  |  |
| xcellent                  |  |
| ood                       |  |
|                           |  |
| est faculty               |  |
| ood                       |  |
| ood                       |  |
| A                         |  |

This content is neither created nor endorsed by Google. Report Abuse - Terms of Service - Privacy Policy

Google Forms



| BVCOEW, Faculty Feed Back Form, A.Y.2021-22, Sem-I  Department: Computer Engineering Class:B.E.  A:Excellent B: Good C: Average D:Below Average |
|-------------------------------------------------------------------------------------------------------------------------------------------------|
| High