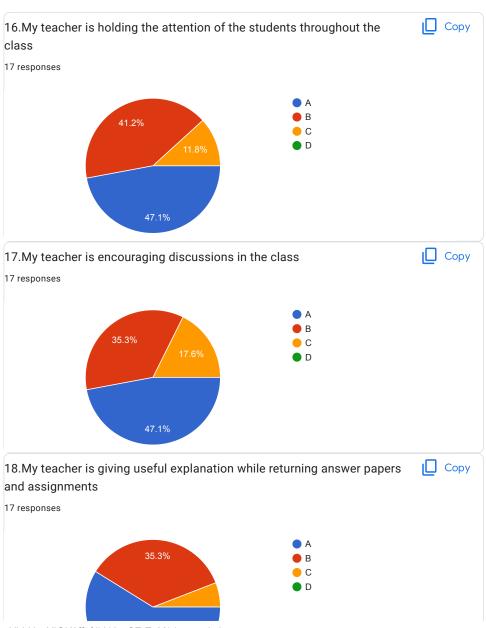

class *                             |
| A                                                                                          |
| ОВ                                                                                         |
| ○ c                                                                                        |
| $\bigcirc$ D                                                                               |
|                                                                                            |
| 20.Overall Impression/Remark                                                               |
| Good                                                                                       |

This content is neither created nor endorsed by Google.

Google Forms































































52.9%



BVCOEW, Faculty FeedBack Form, A.Y.2021-22, Sem-I

System Programming and Operating System































52.9%







BVCOEW Faculty FeedBack Form, A.Y.2021-22, Sem-I





































Great :)

BVC0EW Faculty FeedBack Form, A.Y.2021-22, Sem-I





































47.1%



BVCOEW Faculty FeedBack Form, A.Y.2021-22, Sem-I

Elective-I: Human Computer Interface



































| Great :) |  |  |  |
|----------|--|--|--|

This content is neither created nor endorsed by Google. Report Abuse - Terms of Service - Privacy Policy

Google Forms



| BVCOEW , Faculty Feed Back Form, A.Y.2021-22, Sem-I  Department : Computer Engineering Class: T.E.  A:Excellent B: Good C: Average D:Bel