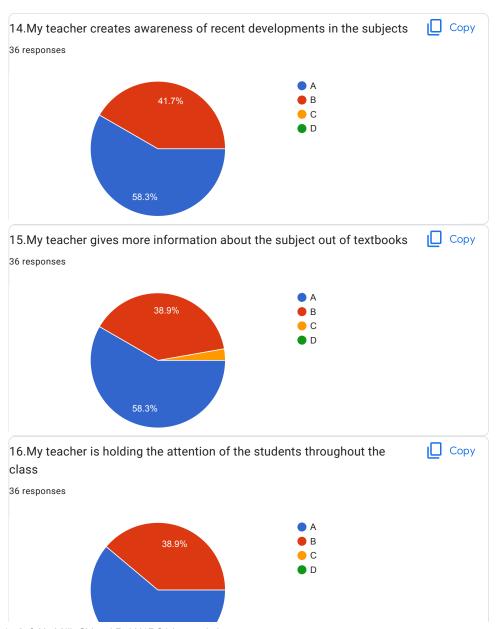

## BVCOEW, Faculty Feed Back Form, A.Y.2021-22, Sem-I Department: Computer Engineering Class: S.E. A:Excellent B: Good C: Average D:Below Average **Discrete Mathematics** Name of Staff Member \* Prof.N.I.Dalvi Were you in the defaulter list of the subject \* Yes No 1.My teacher is punctual to the class \* ( ) A B

| 2.I understand easily what my teacher is teaching *           |
|---------------------------------------------------------------|
| ○ A                                                           |
|                                                               |
| ○ c                                                           |
| O D                                                           |
|                                                               |
| 3. My teacher is well prepared for the class at all classes * |
| ○ A                                                           |
|                                                               |
| ○ c                                                           |
| O D                                                           |
|                                                               |
| 4.My teacher communicates clearly *                           |
| ○ A                                                           |
| ОВ                                                            |
|                                                               |
| O D                                                           |
|                                                               |