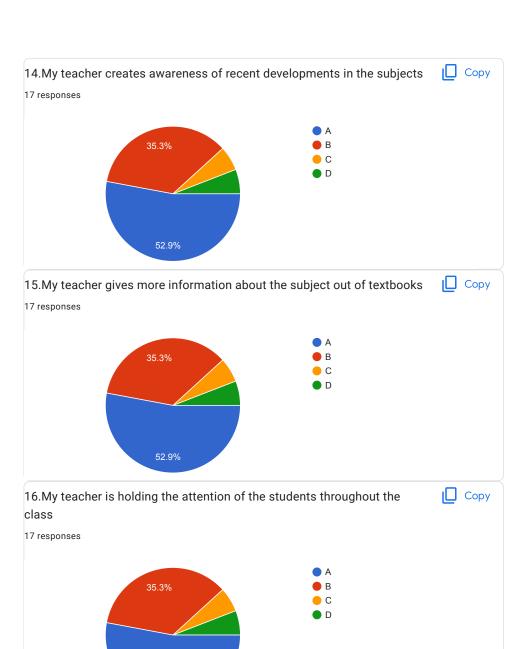

| 2.I understand easily what my teacher is teaching *           |
|---------------------------------------------------------------|
| ○ A                                                           |
|                                                               |
| ○ c                                                           |
| O D                                                           |
|                                                               |
| 3. My teacher is well prepared for the class at all classes * |
| ○ A                                                           |
|                                                               |
| ○ c                                                           |
| O D                                                           |
|                                                               |
| 4.My teacher communicates clearly *                           |
| ○ A                                                           |
| ОВ                                                            |
|                                                               |
| O D                                                           |
|                                                               |