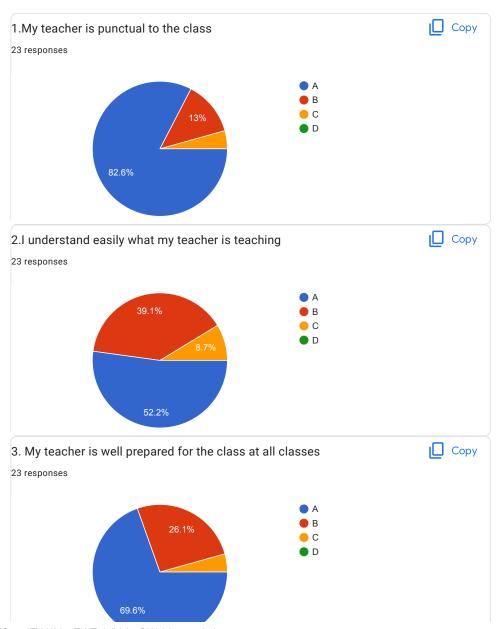

|
|                                                                                            |
| ○ c                                                                                        |
| $\bigcirc$ D                                                                               |
|                                                                                            |
| 20.Overall Impression/Remark                                                               |
| Average                                                                                    |
|                                                                                            |

This content is neither created nor endorsed by Google.

Google Forms



































BVCOEW Faculty FeedBack Form A.Y.2021-22 Sem-II

Web Technology

































60.9%



































































| 20.Overall Impression/Remark                             |
|----------------------------------------------------------|
| 10 responses                                             |
|                                                          |
| Good                                                     |
| Good                                                     |
|                                                          |
| Excellent                                                |
| 10/10                                                    |
|