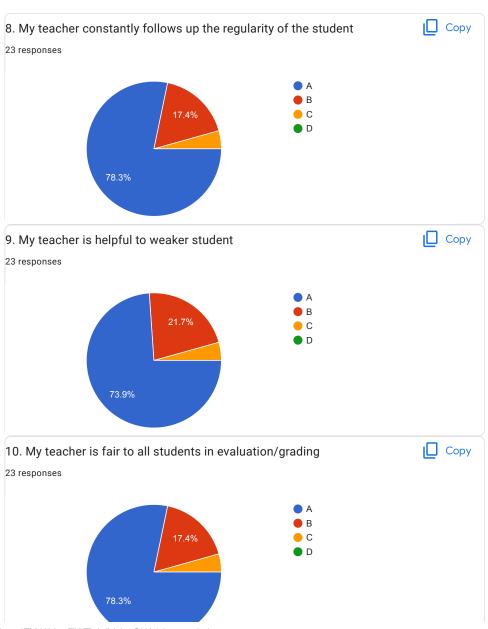

|
| $\bigcirc$ D                                                                               |
|                                                                                            |
| 20.Overall Impression/Remark                                                               |
| Average                                                                                    |
|                                                                                            |

This content is neither created nor endorsed by Google.

Google Forms



































BVCOEW Faculty FeedBack Form A.Y.2021-22 Sem-II

Web Technology

































60.9%



































































| 20.Overall Impression/Remark                             |
|----------------------------------------------------------|
| 10 responses                                             |
|                                                          |
| Good                                                     |
| Good                                                     |
|                                                          |
| Excellent                                                |
| 10/10                                                    |
|                                                          |
|                                                          |
| Sir the quality of teaching you have is quite excellent. |
|