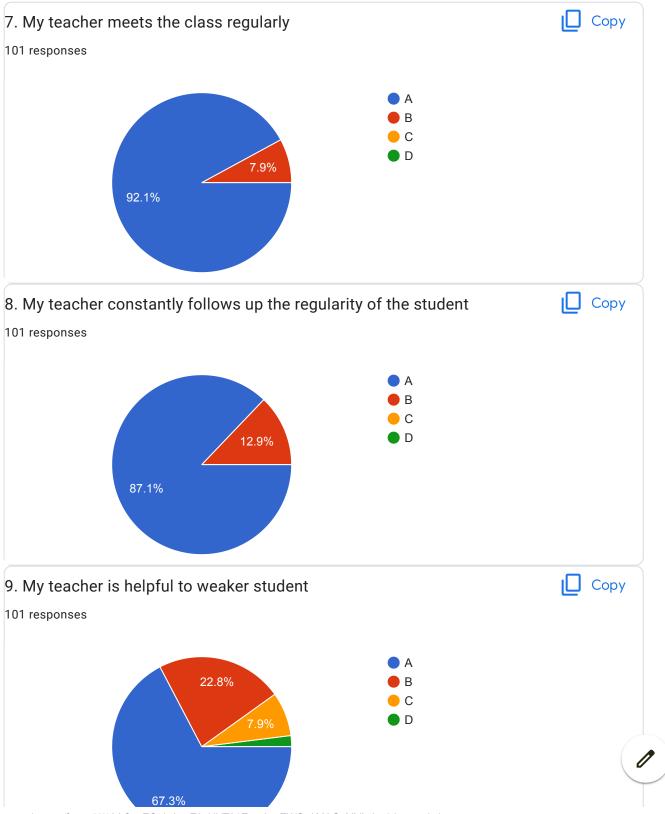

|
| Extremely good                                                                                                                                                                                                                                                                                                                                                                                                                                                                                                            |

This content is neither created nor endorsed by Google. Report Abuse - Terms of Service - Privacy Policy

## Google Forms























| 20.0verall Impression/Remark                                                         |  |  |
|--------------------------------------------------------------------------------------|--|--|
| 74 responses                                                                         |  |  |
| Good                                                                                 |  |  |
| Excellent                                                                            |  |  |
| Good                                                                                 |  |  |
| Excellent                                                                            |  |  |
| Very good                                                                            |  |  |
| Great