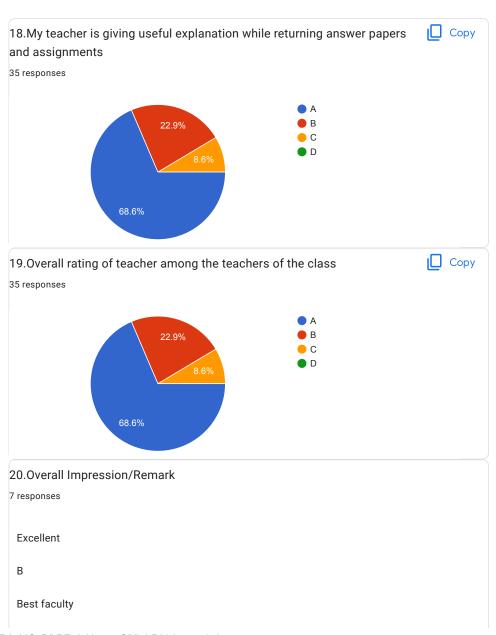

Overall Good

My teacher gives more information about the subject out of textbooks

This content is neither created nor endorsed by Google. Report Abuse - Terms of Service - Privacy Policy

Google Forms

| 20.0verall Impression/Remark                    |  |  |
|-------------------------------------------------|--|--|
| 28 responses                                    |  |  |
| Good                                            |  |  |
| -                                               |  |  |
| NA                                              |  |  |
| Excellent                                       |  |  |
| Good                                            |  |  |
| Very helpful, Awesome teacher ever              |  |  |
| Great                                           |  |  |
| Dhuttargi ma'am is the best teacher so far!!!!! |  |  |
| Good Teaching                                   |  |  |
| Na                                              |  |  |
| _                                               |  |  |
| Ok                                              |  |  |
| Very Good                                       |  |  |
|                                                 |  |  |
|                                                 |  |  |
| Excellent                                       |  |  |