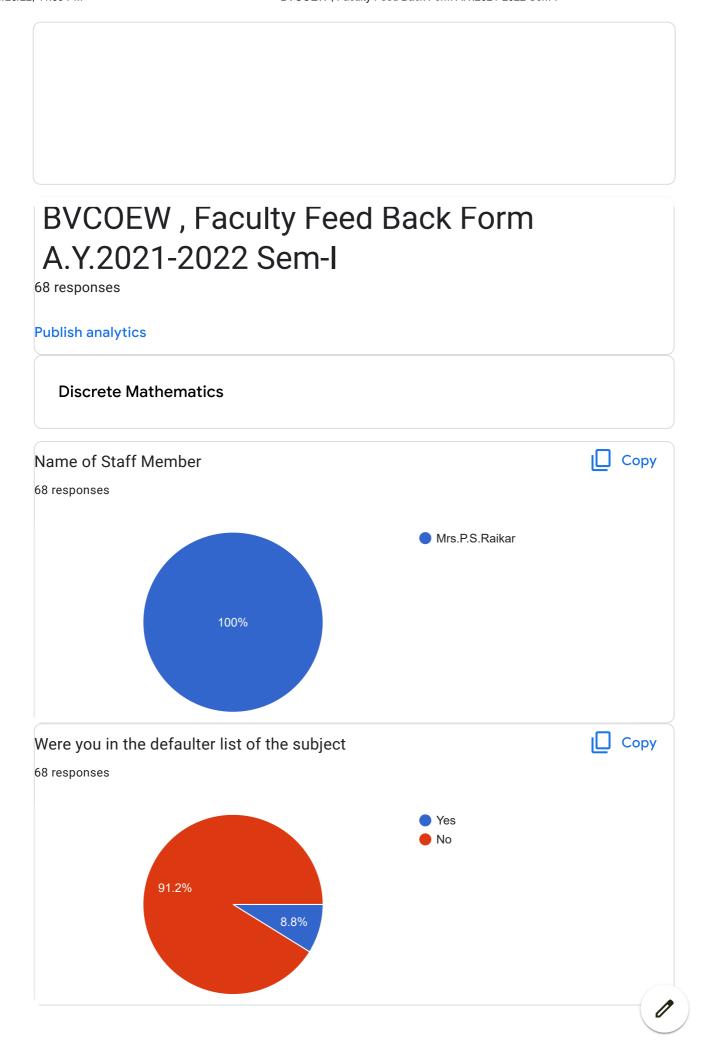

|                                       |
| HoD                                                                                                                      | Principal                             |
| CC:HOD                                                                                                                   |                                       |
| -Establishment                                                                                                           |                                       |
| -Faculty                                                                                                                 |                                       |



















| 20.0verall Impression/Remark                    |   |
|-------------------------------------------------|---|
| 45 responses                                    |   |
| Good                                            |   |
| Nice                                            |   |
| Excellent                                       |   |
| Excellent                                       |   |
| Good                                            |   |
| В                                               |   |
| -                                               |   |
| No                                              |   |
| It's fine                                       |   |
| NA                                              |   |
| Mam was nice and helpful.                       |