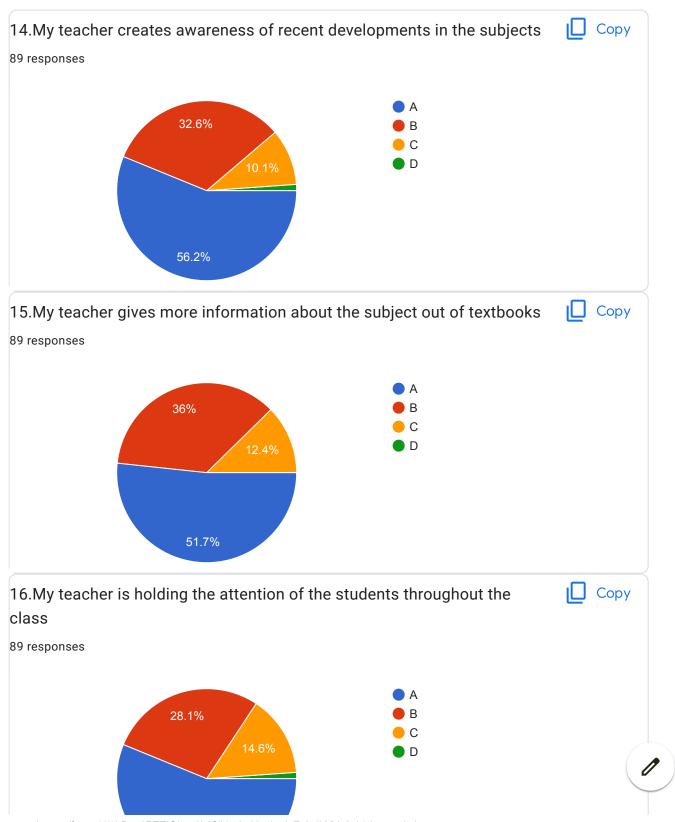

|
| Good                                                                                                                                                                                                                                             |
| Nil                                                                                                                                                                                                                                              |
| BVCOEW FeedBack Form F.E. Sem-II                                                                                                                                                                                                                 |

PPS













53.99



56.2%



55.1%

| 20.0verall Impression/Remark                    |  |
|-------------------------------------------------|--|
| 54 responses                                    |  |
| Good                                            |  |
| Good                                            |  |
| Excellent                                       |  |
|                                                 |  |
| Excellent                                       |  |
| Average                                         |  |
| -                                               |  |
| Teaching is good                                |  |
| Average faculty                                 |  |
| NICE                                            |  |
| Student friendly teaching should be implemented |  |
| good