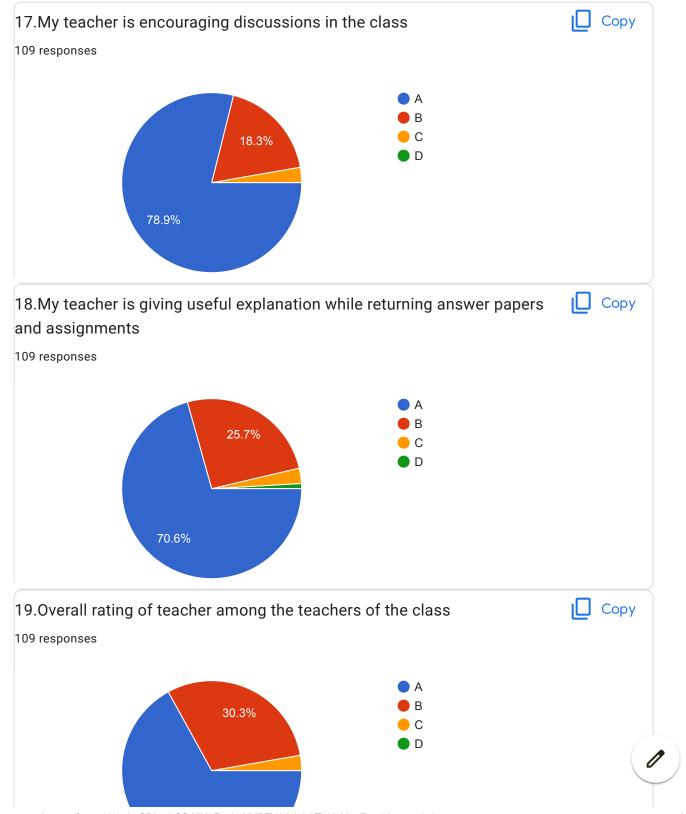

## BVCOEW, Faculty Feed Back Form, A.Y.2021-22, Sem-I Department: Computer Engineering Class: S.E. A:Excellent B: Good C: Average D:Below Average **Discrete Mathematics** Name of Staff Member \* Prof.N.I.Dalvi Were you in the defaulter list of the subject \* Yes No 1.My teacher is punctual to the class \* ( ) A B

| 2.I understand easily what my teacher is teaching *           |
|---------------------------------------------------------------|
| ○ A                                                           |
|                                                               |
| ○ c                                                           |
| O D                                                           |
|                                                               |
| 3. My teacher is well prepared for the class at all classes * |
| ○ A                                                           |
|                                                               |
| ○ c                                                           |
| O D                                                           |
|                                                               |
| 4.My teacher communicates clearly *                           |
| ○ A                                                           |
| ОВ                                                            |
|                                                               |
| O D                                                           |
|                                                               |