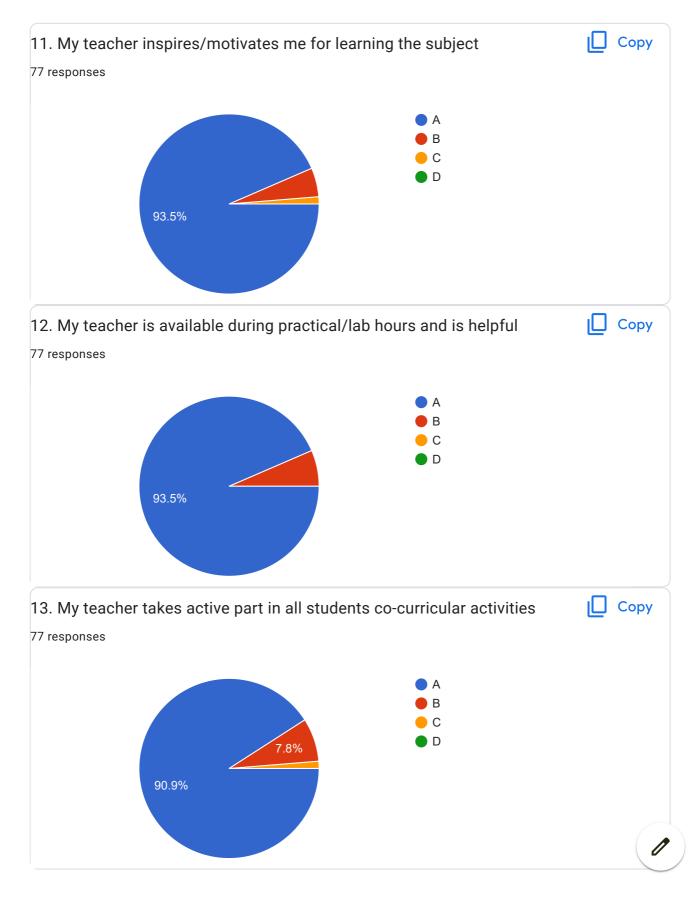

|
| good                                                                                    |
| Very good                                                                               |
| Best Teaching Style                                                                     |
| My Teacher gives alot of good thing related to teaching and also another than syllabus. |
| They gives us their time to improve our knowledge                                       |
| Teaching method is good                                                                 |

Mam was good at explaination and helped us a lot. She was always there to support and encourage us.

Ok

Good

Average

BVCOEW Feed Back Form A.Y.2021-22 Sem-I















| 20.0verall Impression/Remark                                                        |
|-------------------------------------------------------------------------------------|
| 35 responses                                                                        |
| Good                                                                                |
| Excellent                                                                           |
| -                                                                                   |
| No                                                                                  |
| A                                                                                   |
|                                                                                     |
|