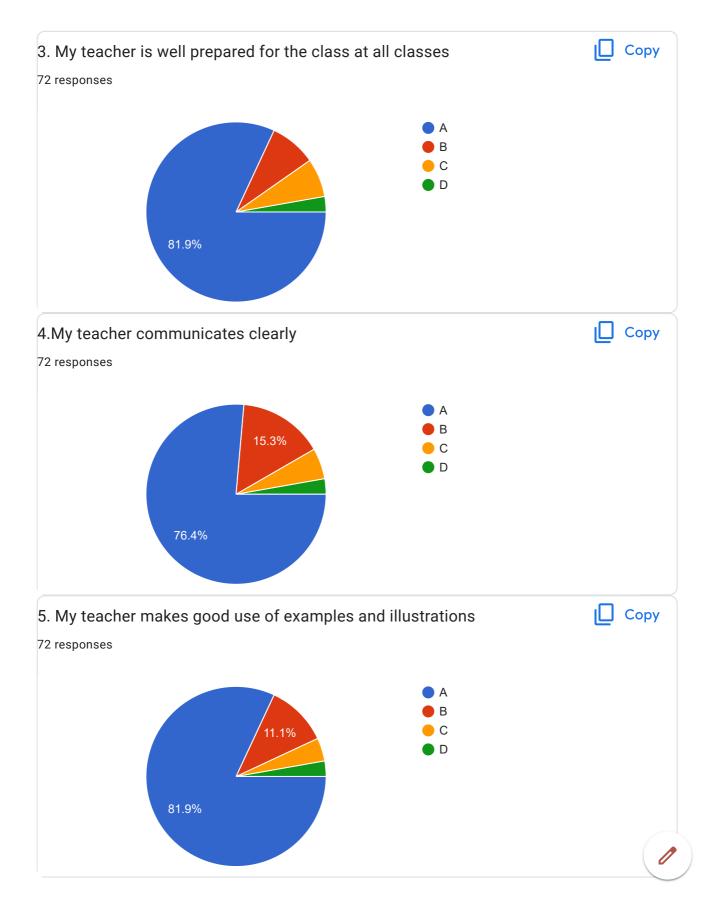

|  |  |
| Very helpful, Awesome teacher ever              |  |  |
| Great                                           |  |  |
| Dhuttargi ma'am is the best teacher so far!!!!! |  |  |
| Good Teaching                                   |  |  |
| Na                                              |  |  |
| _                                               |  |  |
| Ok                                              |  |  |
| Very Good                                       |  |  |
|                                                 |  |  |
|                                                 |  |  |
| Excellent                                       |  |  |

BVCOEW FeedBack Form A.Y.2021-22 Sem-II



















#### BVCOEW FeedBack Form A.Y.2021-22 Sem-II

























BVCOEW FeedBack Form A.Y.2021-22 Sem-II

## Elective – IV (Social Media Analytics)





















| O.Overall Impression/Remark |  |  |
|-----------------------------|--|--|
| 21 responses                |  |  |
| Good                        |  |  |
|                             |  |  |
| NA                          |  |  |
| Good                        |  |  |
| Excellent                   |  |  |
| Good Sir                    |  |  |
| Na                          |  |  |
| -                           |  |  |
| /ery Good                   |  |  |
| <b>-</b>                    |  |  |

This content is neither created nor endorsed by Google. Report Abuse - Terms of Service - Privacy Policy

# Google Forms



# BVCOEW Exit Survey Form: Information Technology

31 respons