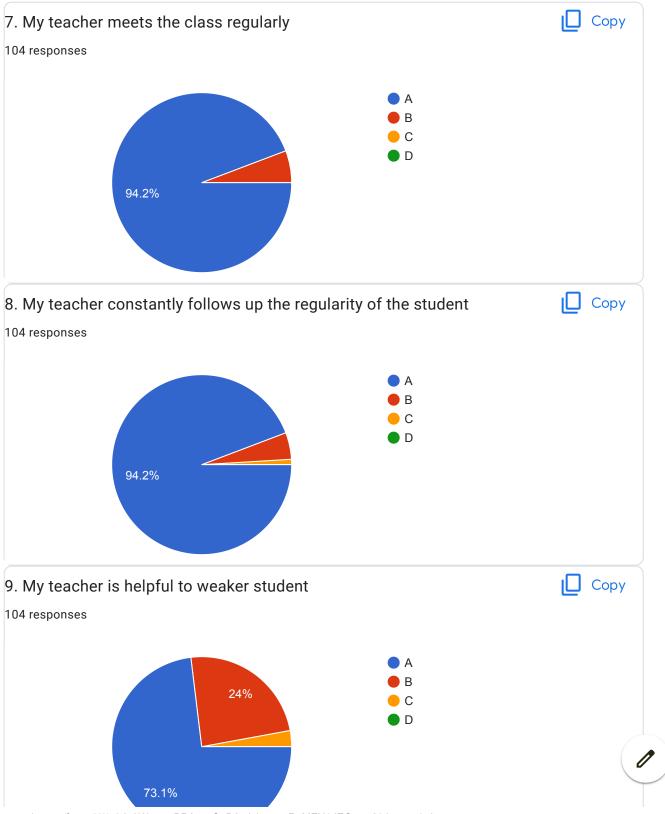

hing

Nice

Good faculty member

**Excellent teaching** 

Very interactive and encouraging

Patient and understanding

Patient

| Great learning experience                         |
|---------------------------------------------------|
| Good experience of learning.                      |
| Best teacher                                      |
|                                                   |
| Best                                              |
| Good                                              |
| Mam giving useful knowledge Nd excellent teaching |
| Nice teacher                                      |
|                                                   |

This content is neither created nor endorsed by Google. Report Abuse - Terms of Service - Privacy Policy

## Google Forms























| 20.0verall Impression/Remark                                                                                                                                                                                                                          |
|-------------------------------------------------------------------------------------------------------------------------------------------------------------------------------------------------------------------------------------------------------|
| 88 responses                                                                                                                                                                                                                                          |
| Good