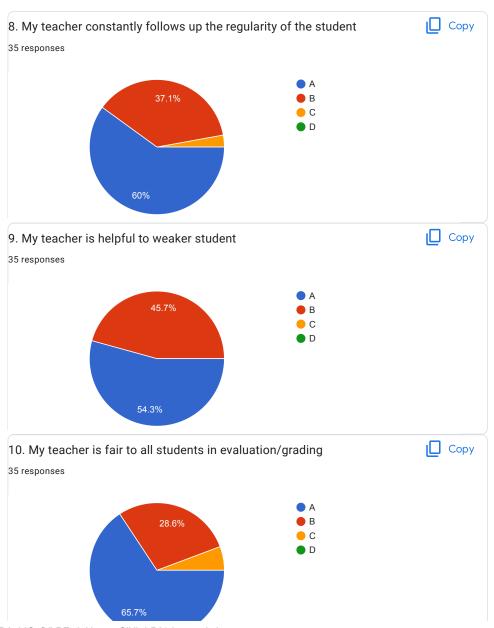

|
| ○ B                                                                                        |
| ○ c                                                                                        |
| $\bigcirc$ D                                                                               |
|                                                                                            |
| 20.Overall Impression/Remark                                                               |
|                                                                                            |

This content is neither created nor endorsed by Google.

Google Forms

































BVCOEW Faculty FeedBack Form A.Y.2021-22, Sem-II

Information and Cyber Security





































BVCOEW Faculty FeedBack Form A.Y.2021-22, Sem-II

Elective III(Compilers)





































BVCOEW Faculty FeedBack Form A.Y.2021-22, Sem-II



































| Good |  |  |  |
|------|--|--|--|
| Good |  |  |  |
| good |  |  |  |

This content is neither created nor endorsed by Google. Report Abuse - Terms of Service - Privacy Policy

Google Forms



| BVCOEW, Faculty Feedback Form A.Y2021-22 Sem-II  Department: Computer Engineering Class:B.E.  A:Excellent B: Good C: Average D:Below Average |
|----------------------------------------------------------------------------------------------------------------------------------------------|
| Machine Learning