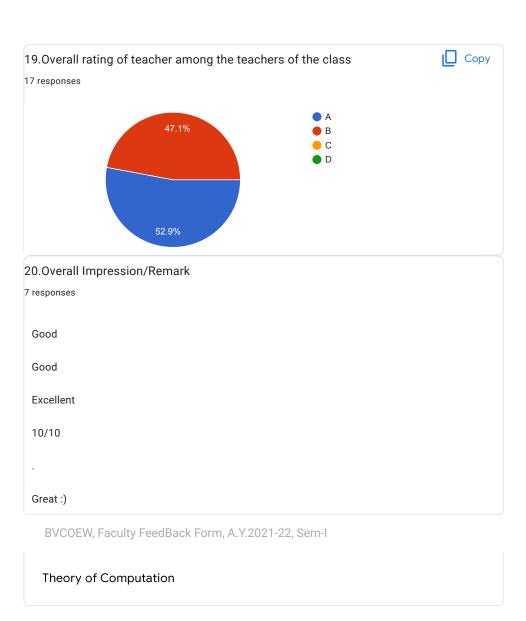

This content is neither created nor endorsed by Google.

Google Forms

No

BVCOEW, Faculty FeedBack Form, A.Y.2021-22, Sem-I

BVCOEW, Faculty FeedBack Form, A.Y.2021-22, Sem-I

Object Oriented Programming

51.4%

| 20.0verall Impression/Remark                                                                                       |
|--------------------------------------------------------------------------------------------------------------------|
| 18 responses                                                                                                       |
|                                                                                                                    |
| Good                                                                                                               |
| -                                                                                                                  |
| Good                                                                                                               |
| Teaching is understandable                                                                                         |
| Okay                                                                                                               |
| Implementation of Computer graphics practical was very nice. And got to know how the graphics program are written. |
| Unable to understand what he tell , pronounciation not cleared                                                     |
| Excellent                                                                                                          |
| Average                                                                                                            |
| В                                                                                                                  |
| Excellent                                                                                                          |
| Lectures should conduct on time                                                                                    |