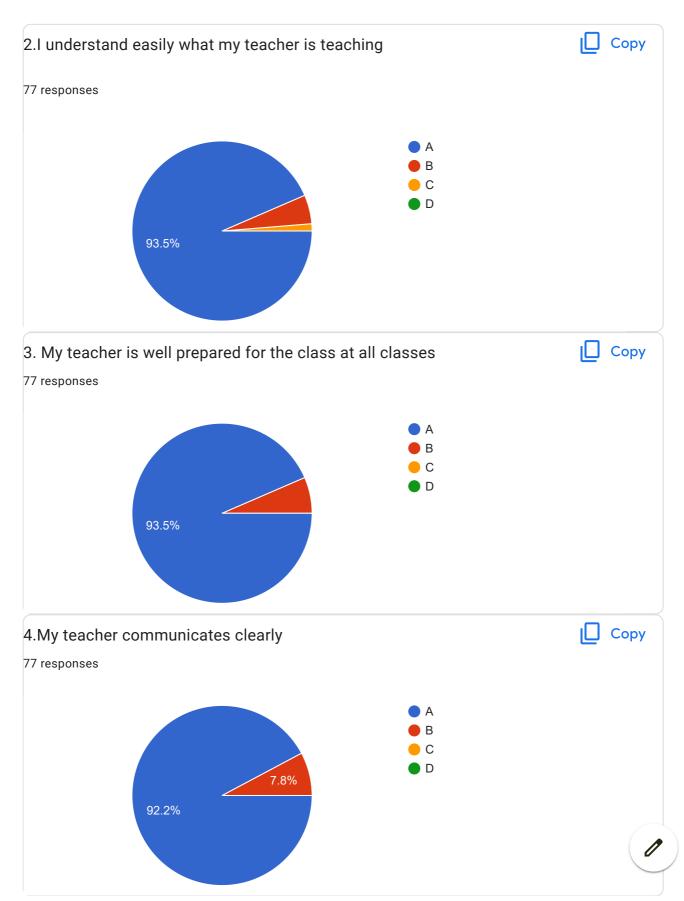

| 2.I understand easily what my teacher is teaching *           |
|---------------------------------------------------------------|
| ○ A                                                           |
|                                                               |
| ○ c                                                           |
| O D                                                           |
|                                                               |
| 3. My teacher is well prepared for the class at all classes * |
| ○ A                                                           |
|                                                               |
| ○ c                                                           |
| O D                                                           |
|                                                               |
| 4.My teacher communicates clearly *                           |
| ○ A                                                           |
| ОВ                                                            |
|                                                               |
| O D                                                           |
|                                                               |