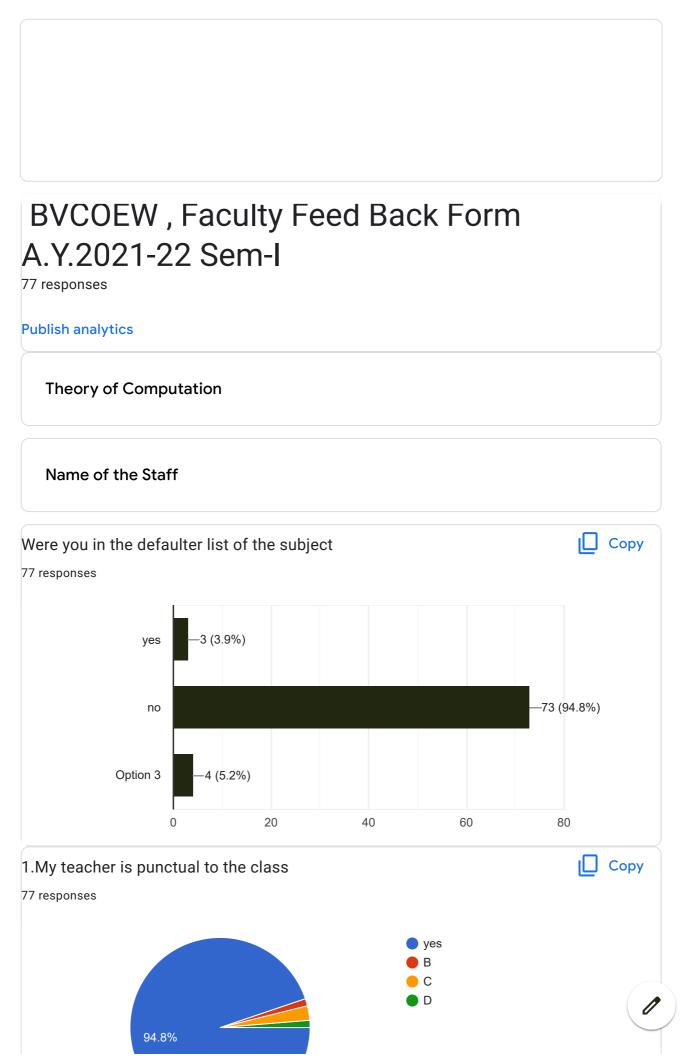

## BVCOEW, Faculty Feed Back Form, A.Y.2021-22, Sem-I Department: Computer Engineering Class: S.E. A:Excellent B: Good C: Average D:Below Average **Discrete Mathematics** Name of Staff Member \* Prof.N.I.Dalvi Were you in the defaulter list of the subject \* Yes No 1.My teacher is punctual to the class \* ( ) A B