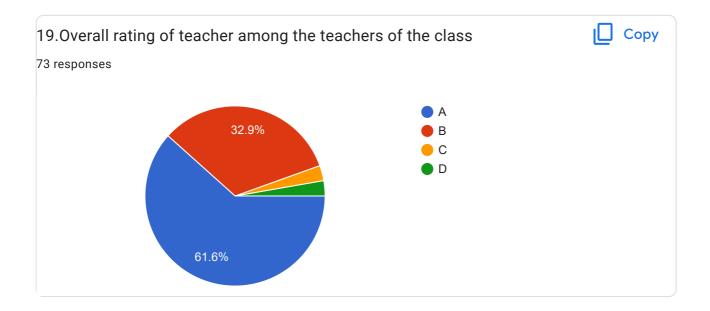

|  |
| None                         |  |
| Nice teacher                 |  |
| No                           |  |
| Maam is helpful.             |  |
| Average                      |  |
| It's good 🐴                  |  |

| Excellent                                           |
|-----------------------------------------------------|
| Everything is good ©                                |
| Yes, In overall mam is good at everything.          |
| Her teaching is quite good.                         |
| -                                                   |
| We want mitkari sir Or naikwadi sir as m3 professor |
| Average                                             |
| Very good                                           |

## BVCOEW FeedBack Form A.Y.2021-22 Sem-II



















| 20.0verall Impression/Remark              |  |
|-------------------------------------------|--|
| 45 responses                              |  |
| Good                                      |  |
| В                                         |  |
| Excellent                                 |  |
| Nice                                      |  |
| Excellent                                 |  |
| No                                        |  |
| Good                                      |  |
| Very good                                 |  |
| Cool behaviour,more patience overall good |  |
| A                                         |  |
| NA                                        |  |
| None                                      |  |
| Good teacher                              |  |
| С