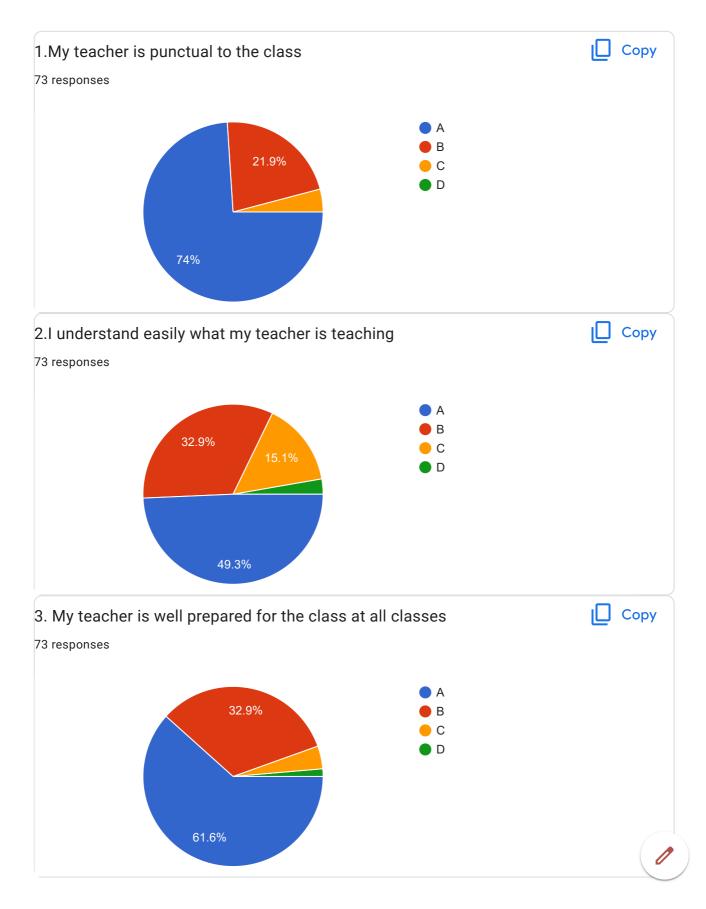

## BVCOEW, Faculty Feed Back Form, A.Y.2021-22, Sem-I Department: Computer Engineering Class: S.E. A:Excellent B: Good C: Average D:Below Average **Discrete Mathematics** Name of Staff Member \* Prof.N.I.Dalvi Were you in the defaulter list of the subject \* Yes No 1.My teacher is punctual to the class \* ( ) A B

| 2.I understand easily what my teacher is teaching *           |
|---------------------------------------------------------------|
| ○ A                                                           |
|                                                               |
| ○ c                                                           |
| O D                                                           |
|                                                               |
| 3. My teacher is well prepared for the class at all classes * |
| ○ A                                                           |
|                                                               |
| ○ c                                                           |
| O D                                                           |
|                                                               |
| 4.My teacher communicates clearly *                           |
| ○ A                                                           |
| ОВ                                                            |
|                                                               |
| O D                                                           |
|                                                               |