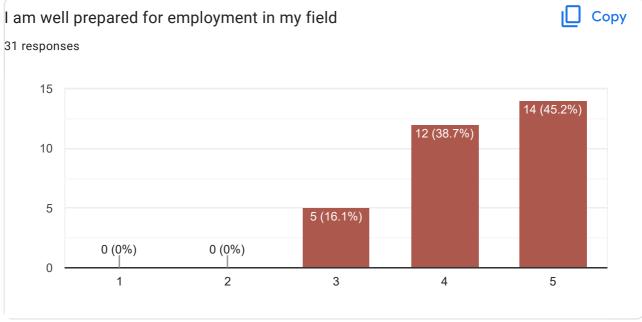

| I have learnt a         | great deal in my study *          |
|-------------------------|-----------------------------------|
| lower scale             |                                   |
| 1 🔘                     |                                   |
| 2                       |                                   |
| 3 🔘                     |                                   |
| 4                       |                                   |
| 5                       |                                   |
| higher scale            |                                   |
|                         |                                   |
| I am well prep          | ared for employment in my field * |
|                         |                                   |
| lower scale             |                                   |
|                         |                                   |
| lower scale             |                                   |
| lower scale             |                                   |
| lower scale  1  2       |                                   |
| lower scale  1  2  3    |                                   |
| lower scale  1  2  3  4 |                                   |