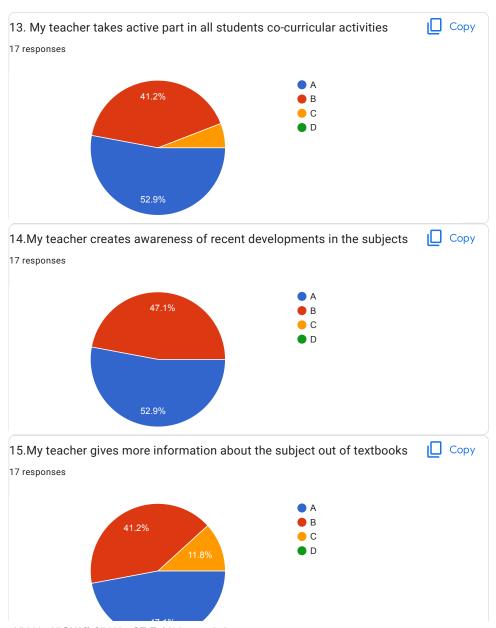

the class *                             |
| A                                                                                          |
| ОВ                                                                                         |
| ○ c                                                                                        |
| $\bigcirc$ D                                                                               |
|                                                                                            |
| 20.Overall Impression/Remark                                                               |
| Good                                                                                       |

This content is neither created nor endorsed by Google.

Google Forms































































52.9%



BVCOEW, Faculty FeedBack Form, A.Y.2021-22, Sem-I

System Programming and Operating System































52.9%







BVCOEW Faculty FeedBack Form, A.Y.2021-22, Sem-I







































Great :)

BVC0EW Faculty FeedBack Form, A.Y.2021-22, Sem-I





































47.1%



BVCOEW Faculty FeedBack Form, A.Y.2021-22, Sem-I

Elective-I: Human Computer Interface



































| Great :) |  |  |  |
|----------|--|--|--|

This content is neither created nor endorsed by Google. Report Abuse - Terms of Service - Privacy Policy

Google Forms



| BVCOEW , Faculty Feed Back Form, A.Y.2021-22, Sem-I  Department : Computer Engineering Class: T.E.  A:Excellent B: Good C: Average