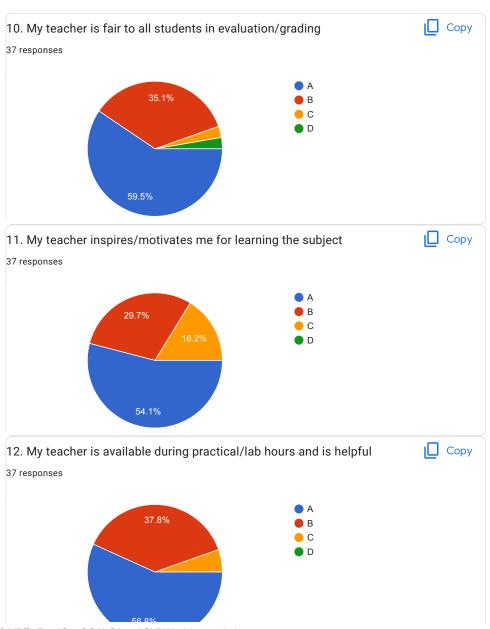

## BVCOEW, Faculty Feed Back Form, A.Y.2021-22, Sem-I Department: Computer Engineering Class: S.E. A:Excellent B: Good C: Average D:Below Average **Discrete Mathematics** Name of Staff Member \* Prof.N.I.Dalvi Were you in the defaulter list of the subject \* Yes No 1.My teacher is punctual to the class \* ( ) A B

| 2.I understand easily what my teacher is teaching *           |
|---------------------------------------------------------------|
| ○ A                                                           |
|                                                               |
| ○ c                                                           |
| O D                                                           |
|                                                               |
| 3. My teacher is well prepared for the class at all classes * |
| ○ A                                                           |
|                                                               |
| ○ c                                                           |
| O D                                                           |
|                                                               |
| 4.My teacher communicates clearly *                           |
| ○ A                                                           |
| ОВ                                                            |
|                                                               |
| O D                                                           |
|                                                               |