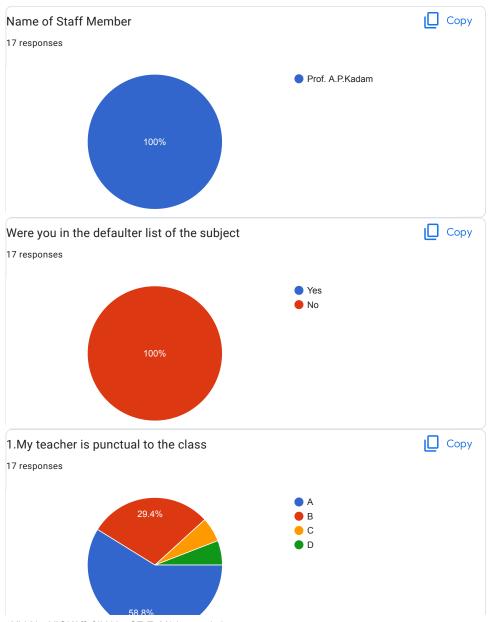

## BVCOEW, Faculty Feed Back Form, A.Y.2021-22, Sem-I Department: Computer Engineering Class: S.E. A:Excellent B: Good C: Average D:Below Average **Discrete Mathematics** Name of Staff Member \* Prof.N.I.Dalvi Were you in the defaulter list of the subject \* Yes No 1.My teacher is punctual to the class \* ( ) A B