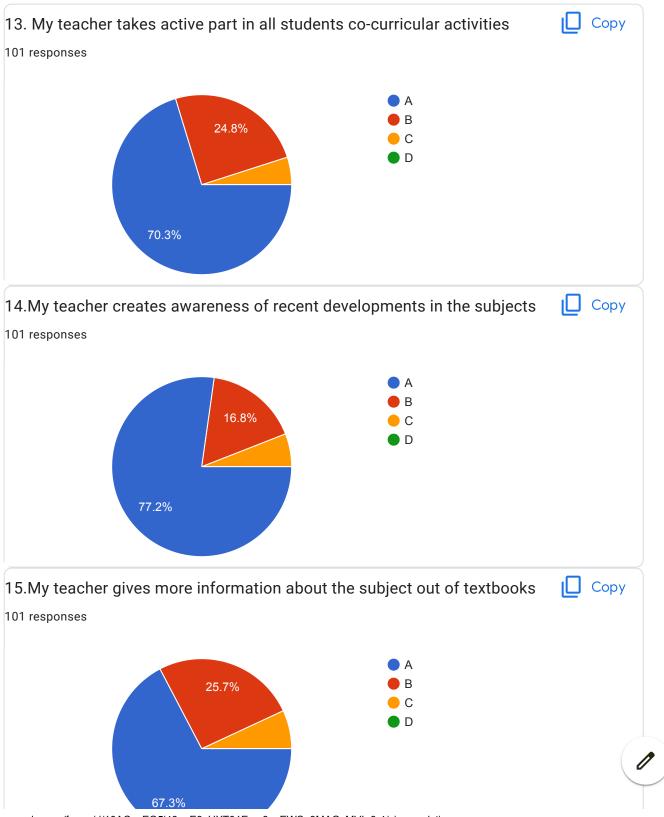

|
| Extremely good                                                                                                                                                                                                                                                                                                                                                                                                                                                                                                            |

This content is neither created nor endorsed by Google. Report Abuse - Terms of Service - Privacy Policy

## Google Forms























| 20.0verall Impression/Remark                                                         |  |  |
|--------------------------------------------------------------------------------------|--|--|
| 74 responses                                                                         |  |  |
| Good                                                                                 |  |  |
| Excellent                                                                            |  |  |
| Good                                                                                 |  |  |
| Excellent                                                                            |  |  |
| Very good                                                                            |  |  |
| Great