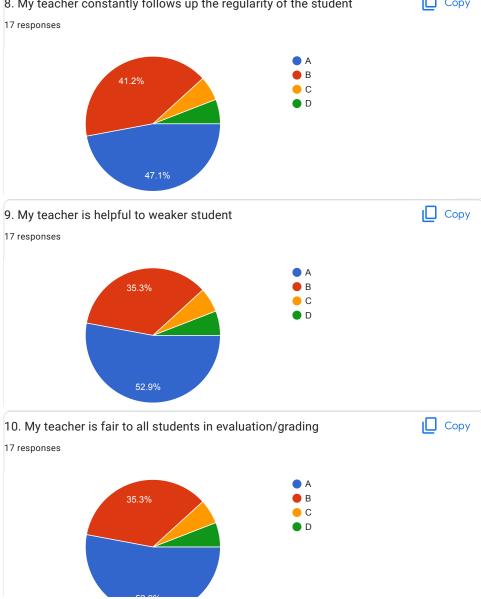

| 2.I understand easily what my teacher is teaching *           |
|---------------------------------------------------------------|
| ○ A                                                           |
|                                                               |
| ○ c                                                           |
| O D                                                           |
|                                                               |
| 3. My teacher is well prepared for the class at all classes * |
| ○ A                                                           |
|                                                               |
| ○ c                                                           |
| O D                                                           |
|                                                               |
| 4.My teacher communicates clearly *                           |
| ○ A                                                           |
| ОВ                                                            |
|                                                               |
| O D                                                           |
|                                                               |