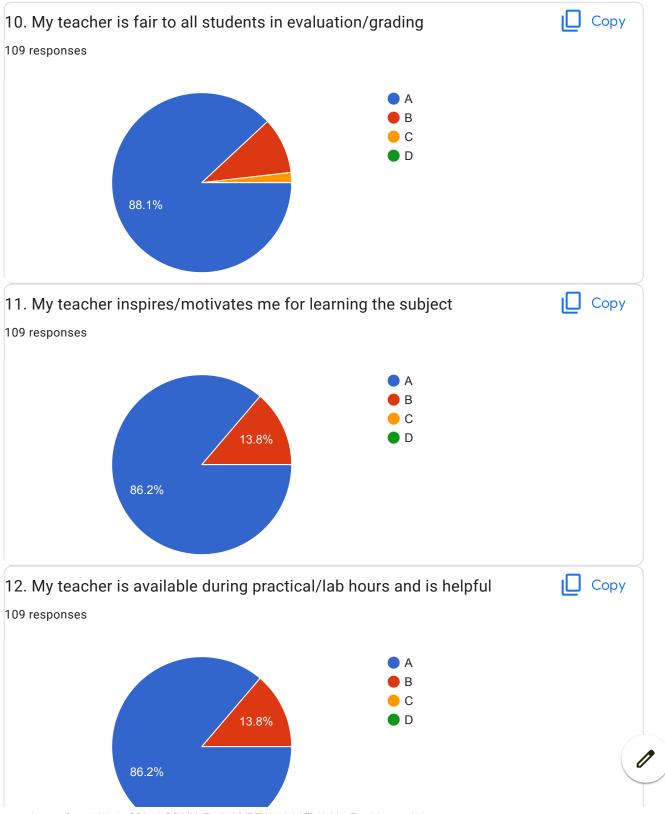

|  |
| Beautifully kind                                                                                                                                                                                                                                              |  |
| Understanding                                                                                                                                                                                                                                                 |  |
| Patient                                                                                                                                                                                                                                                       |  |























| 20.0verall Impression/Remark<br>85 responses               |   |
|------------------------------------------------------------|---|
|                                                            |   |
| Good                                                       |   |
| Excellent                                                  |   |
| Excellent                                                  |   |
| Very good                                                  |   |
| Nice Fair                                                  |   |
| Good teacher                                               |   |
| A                                                          |   |
| Very nice Teaching                                         |   |
| В