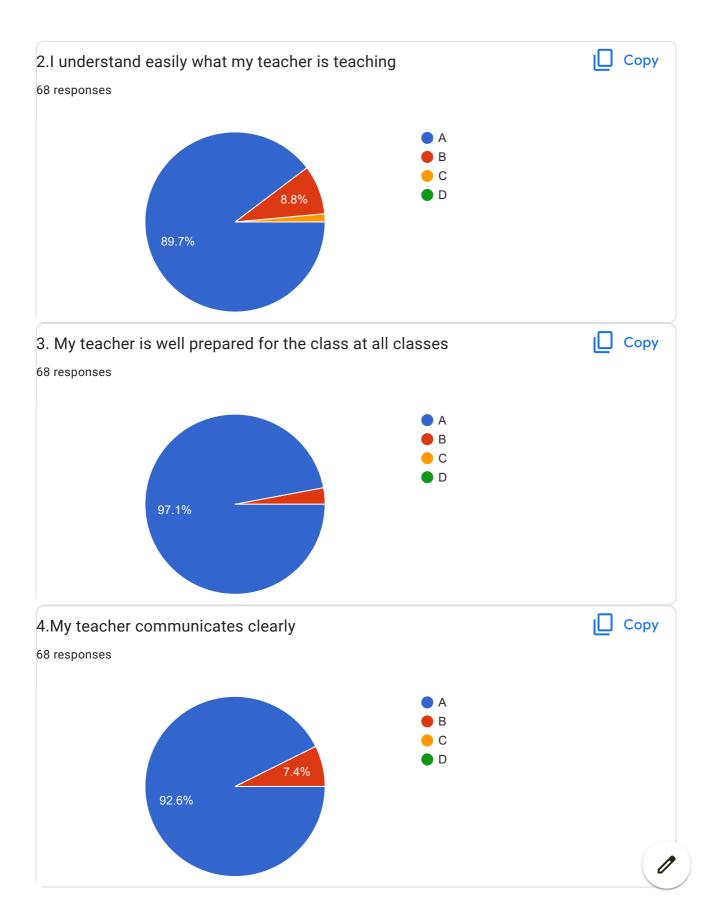

| 2.I understand easily what my teacher is teaching *           |
|---------------------------------------------------------------|
| ○ A                                                           |
|                                                               |
| ○ c                                                           |
| O D                                                           |
|                                                               |
| 3. My teacher is well prepared for the class at all classes * |
| ○ A                                                           |
|                                                               |
| ○ c                                                           |
| O D                                                           |
|                                                               |
| 4.My teacher communicates clearly *                           |
| ○ A                                                           |
| ОВ                                                            |
|                                                               |
| O D                                                           |
|                                                               |