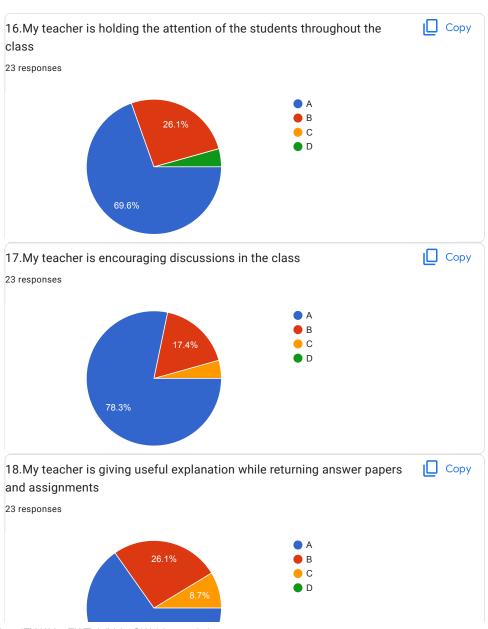

## BVCOEW, Faculty Feed Back Form, A.Y.2021-22, Sem-I Department: Computer Engineering Class: S.E. A:Excellent B: Good C: Average D:Below Average **Discrete Mathematics** Name of Staff Member \* Prof.N.I.Dalvi Were you in the defaulter list of the subject \* Yes No 1.My teacher is punctual to the class \* ( ) A B

| 2.I understand easily what my teacher is teaching *           |
|---------------------------------------------------------------|
| ○ A                                                           |
|                                                               |
| ○ c                                                           |
| O D                                                           |
|                                                               |
| 3. My teacher is well prepared for the class at all classes * |
| ○ A                                                           |
|                                                               |
| ○ c                                                           |
| O D                                                           |
|                                                               |
| 4.My teacher communicates clearly *                           |
| ○ A                                                           |
| ОВ                                                            |
|                                                               |
| O D                                                           |
|                                                               |