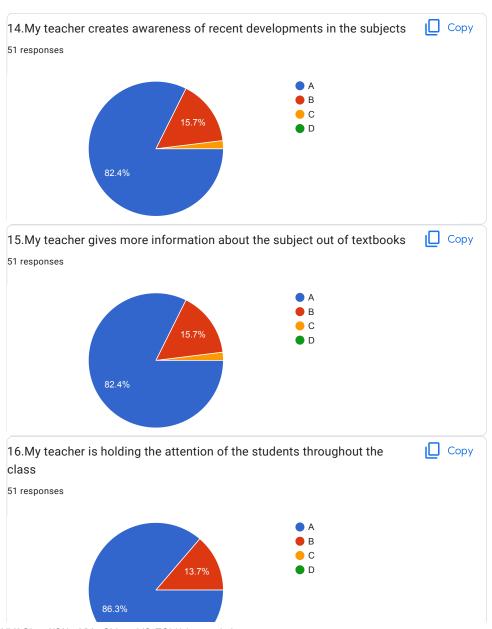

#### **Feedback Mechanism**

The centralized feedback committee of the Institute collects the online feedbacks from institute stakeholders from time to time. Feedback from students, teachers, alumni, and employers are intensively applied for enhancing the overall development of the Institution. At the end of every semester, the committee collects and analyzes the department wise faculty course feedback from students for a comprehensive progression of the course teachers. The committee also collects the syllabus and its transition feedback from students as well as teachers at the end of every academic semester. The analysis of the feedback is discussed by the institute representatives during the syllabus setting and detailing workshops organized by the University and Board of Studies (BoS) meetings. Each department conducts a graduate exit survey of final-year students about the teaching-learning process, curriculum, co-curricular extracurricular activities, infrastructure facilities, Training/Placement activities, continuous improvements, and industry supports. The corrective action plan is implemented after discussions of the Head of the Institute