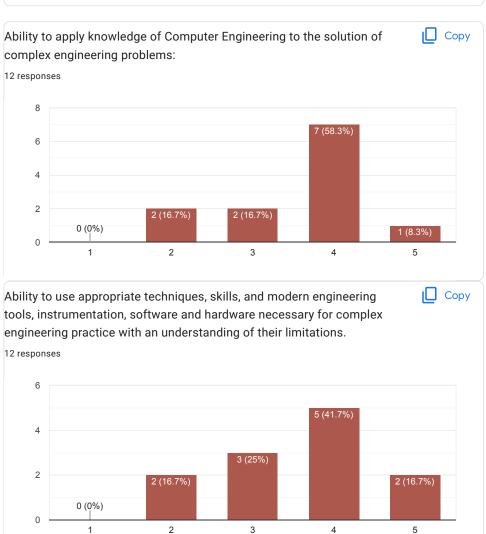

| At what academic level did you enter this programme? *                                                                              |
|-------------------------------------------------------------------------------------------------------------------------------------|
| First Year ▼                                                                                                                        |
| B:Outcomes of the Faculty of Computer Engineering Programmes: Students graduating with a degree in Engineering (Computer)will have: |
| Ability to apply knowledge of Computer Engineering to the solution of complex engineering problems: *                               |
| lower scale                                                                                                                         |
| 1 (                                                                                                                                 |
| 2 🔘                                                                                                                                 |
| 3 🔘                                                                                                                                 |
| 4                                                                                                                                   |
| 5 🔘                                                                                                                                 |
| higher scale                                                                                                                        |

| Ability to use appropriate techniques, skills, and modern engineering tools, instrumentation, software and hardware nece understanding of their limitations. | ssary for complex engineering practice with an |
|--------------------------------------------------------------------------------------------------------------------------------------------------------------|------------------------------------------------|
| lower scale                                                                                                                                                  |                                                |
| 1 🔘                                                                                                                                                          |                                                |
| 2 🔘                                                                                                                                                          |                                                |
| 3                                                                                                                                                            |                                                |
| 4 🔘                                                                                                                                                          |                                                |
| 5                                                                                                                                                            |                                                |
| higher scale                                                                                                                                                 |                                                |
|                                                                                                                                                              |                                                |
|                                                                                                                                                              |                                                |
| Ability to articulate ideas, communicate effectively, in writing and verbally, on complex engineering activities with the engineering                        | neering community and with society at large. * |
| Ability to articulate ideas, communicate effectively, in writing and verbally, on complex engineering activities with the engineer scale                     | neering community and with society at large. * |
|                                                                                                                                                              | neering community and with society at large. * |
| lower scale                                                                                                                                                  | neering community and with society at large. * |
| lower scale  1                                                                                                                                               | neering community and with society at large. * |
| lower scale  1                                                                                                                                               | neering community and with society at large. * |
| lower scale  1                                                                                                                                               | neering community and with society at large. * |
| lower scale  1                                                                                                                                               | neering community and with society at large. * |