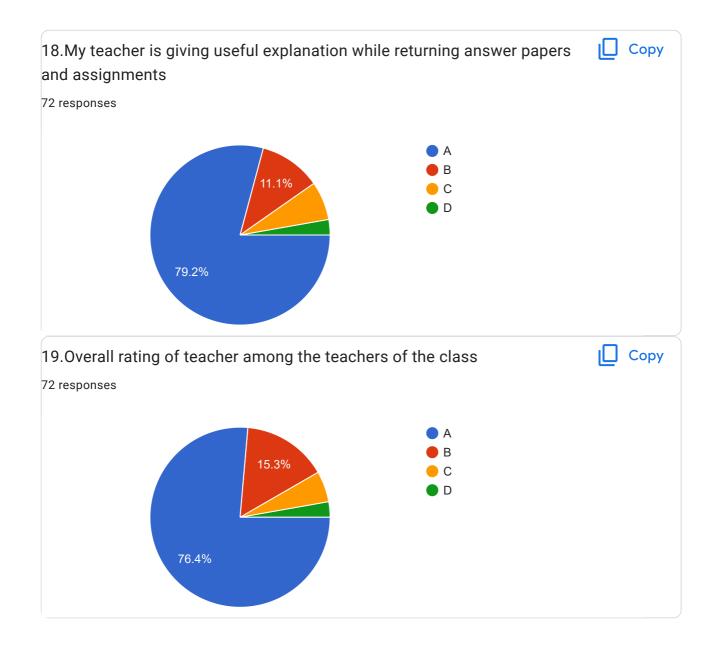

|  |  |
| Very helpful, Awesome teacher ever              |  |  |
| Great                                           |  |  |
| Dhuttargi ma'am is the best teacher so far!!!!! |  |  |
| Good Teaching                                   |  |  |
| Na                                              |  |  |
| _                                               |  |  |
| Ok                                              |  |  |
| Very Good                                       |  |  |
|                                                 |  |  |
|                                                 |  |  |
| Excellent                                       |  |  |

BVCOEW FeedBack Form A.Y.2021-22 Sem-II



















#### BVCOEW FeedBack Form A.Y.2021-22 Sem-II

























BVCOEW FeedBack Form A.Y.2021-22 Sem-II

## Elective – IV (Social Media Analytics)





















| O.Overall Impression/Remark |  |  |
|-----------------------------|--|--|
| 21 responses                |  |  |
| Good                        |  |  |
|                             |  |  |
| NA                          |  |  |
| Good                        |  |  |
| Excellent                   |  |  |
| Good Sir                    |  |  |
| Na                          |  |  |
| -                           |  |  |
| /ery Good                   |  |  |
| <b>-</b>                    |  |  |

This content is neither created nor endorsed by Google. Report Abuse - Terms of Service - Privacy Policy

# Google Forms



# BVCOEW Exit Survey Form: Information Technology

31 responses

**Publ