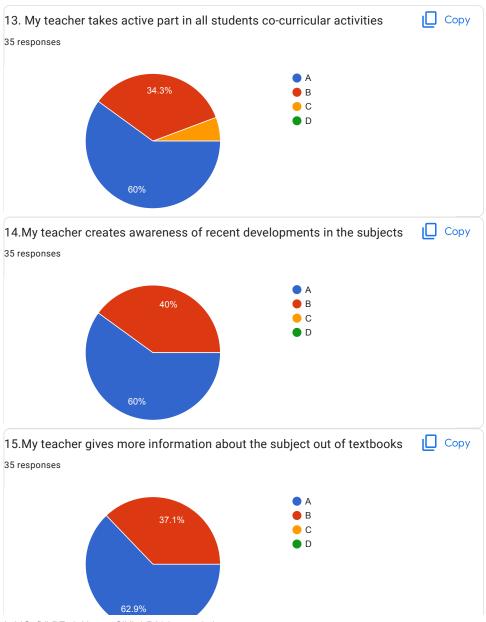

## BVCOEW, Faculty Feed Back Form, A.Y.2021-22, Sem-I Department: Computer Engineering Class: S.E. A:Excellent B: Good C: Average D:Below Average **Discrete Mathematics** Name of Staff Member \* Prof.N.I.Dalvi Were you in the defaulter list of the subject \* Yes No 1.My teacher is punctual to the class \* ( ) A B

| 2.I understand easily what my teacher is teaching *           |
|---------------------------------------------------------------|
| ○ A                                                           |
|                                                               |
| ○ c                                                           |
| O D                                                           |
|                                                               |
| 3. My teacher is well prepared for the class at all classes * |
| ○ A                                                           |
|                                                               |
| ○ c                                                           |
| O D                                                           |
|                                                               |
| 4.My teacher communicates clearly *                           |
| ○ A                                                           |
| ОВ                                                            |
|                                                               |
| O D                                                           |
|                                                               |