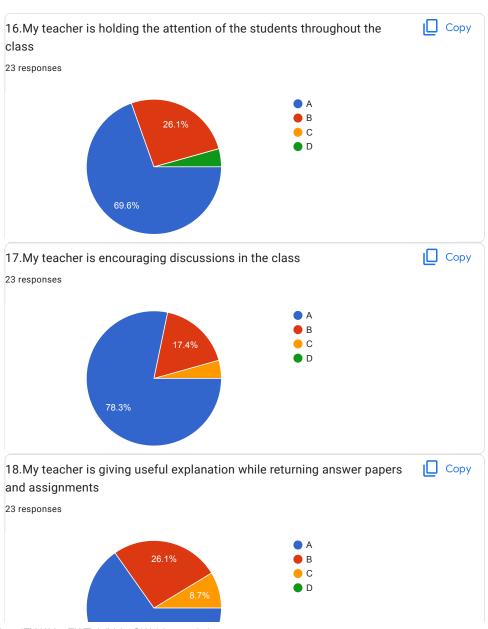

|
|                                                                                            |
| ○ c                                                                                        |
| $\bigcirc$ D                                                                               |
|                                                                                            |
| 20.Overall Impression/Remark                                                               |
| Average                                                                                    |
|                                                                                            |

This content is neither created nor endorsed by Google.

Google Forms



































BVCOEW Faculty FeedBack Form A.Y.2021-22 Sem-II

Web Technology

































60.9%



































































| 20.Overall Impression/Remark                             |
|----------------------------------------------------------|
| 10 responses                                             |
|                                                          |
| Good                                                     |
| Good                                                     |
|                                                          |
| Excellent                                                |
| 10/10                                                    |
|                                                          |
|