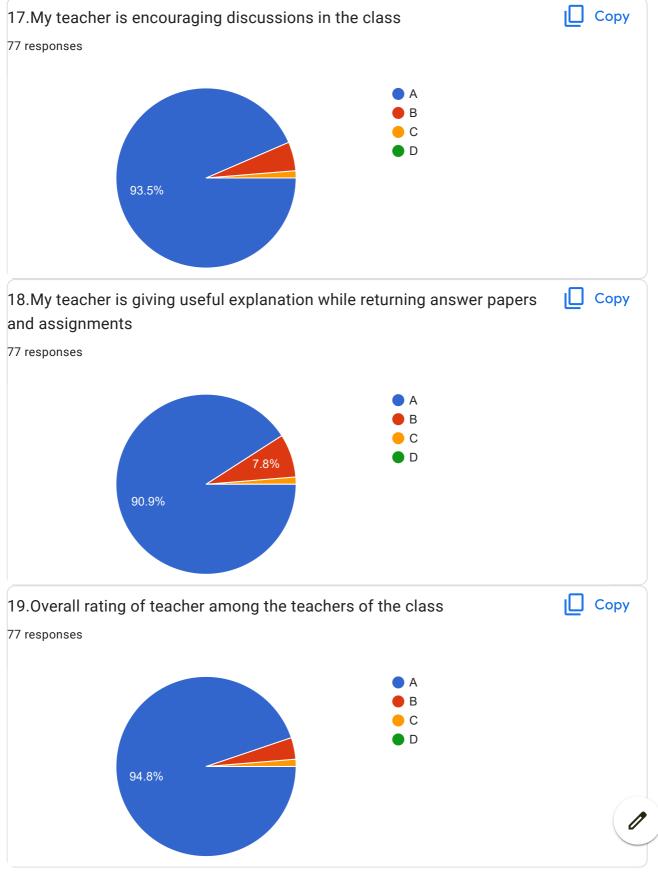

| 20.0verall Impression/Remark                    |   |
|-------------------------------------------------|---|
| 45 responses                                    |   |
| Good                                            |   |
| Nice                                            |   |
| Excellent                                       |   |
| Excellent                                       |   |
| Good                                            |   |
| В                                               |   |
| -                                               |   |
| No                                              |   |
| It's fine                                       |   |
| NA                                              |   |
| Mam was nice and helpful.                       |   |
| Very good                                       |   |
| Nice teaching                                   |   |
| It's my honor to teaching by my teacher         |   |
| Concepts were cleared.                          |   |
| Overall, mam was good in her teaching.          |   |
| Her teaching is quite good and she is punctual. | 0 |
| DM ma'am teaches us in good way.                |   |

### BVCOEW FeedBack Form A.Y.2021-2022 Sem-I

| 20.0verall Impression/Remark 45 responses                                                               |
|---------------------------------------------------------------------------------------------------------|
| Excellent                                                                                               |
| Good                                                                                                    |
| Excellent                                                                                               |
| Nice                                                                                                    |
| A                                                                                                       |
| -                                                                                                       |
| No                                                                                                      |
| NA                                                                                                      |
| Good                                                                                                    |
| Maam was attentive and helpful through out the semister.                                                |
| Way of teaching is just awsome                                                                          |
| Nice teaching                                                                                           |
| Thank you for teaching me and thank you for clear my doubts                                             |
| She teaches great! All doubts were great!                                                               |
| Overall, mam was good in her teaching.                                                                  |
| Nice                                                                                                    |
| Best teaching experience. She clears each and every doubt of every individual. Amazing teaching skills. |