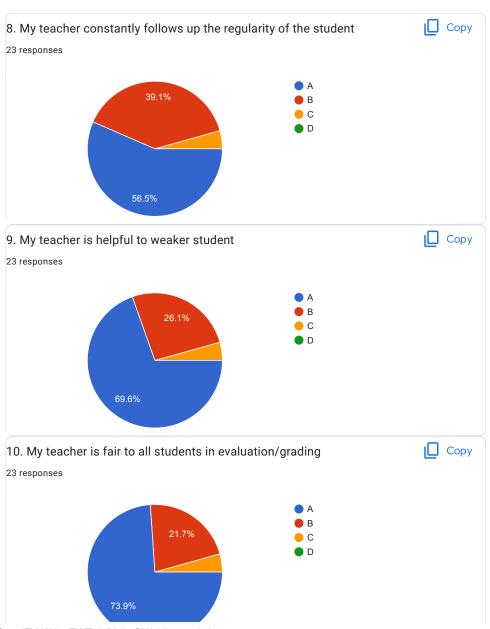

## BVCOEW, Faculty Feed Back Form, A.Y.2021-22, Sem-I Department: Computer Engineering Class: S.E. A:Excellent B: Good C: Average D:Below Average **Discrete Mathematics** Name of Staff Member \* Prof.N.I.Dalvi Were you in the defaulter list of the subject \* Yes No 1.My teacher is punctual to the class \* ( ) A B

| 2.I understand easily what my teacher is teaching *           |
|---------------------------------------------------------------|
| ○ A                                                           |
|                                                               |
| ○ c                                                           |
| O D                                                           |
|                                                               |
| 3. My teacher is well prepared for the class at all classes * |
| ○ A                                                           |
|                                                               |
| ○ c                                                           |
| O D                                                           |
|                                                               |
| 4.My teacher communicates clearly *                           |
| ○ A                                                           |
| ОВ                                                            |
|                                                               |
| O D                                                           |
|                                                               |