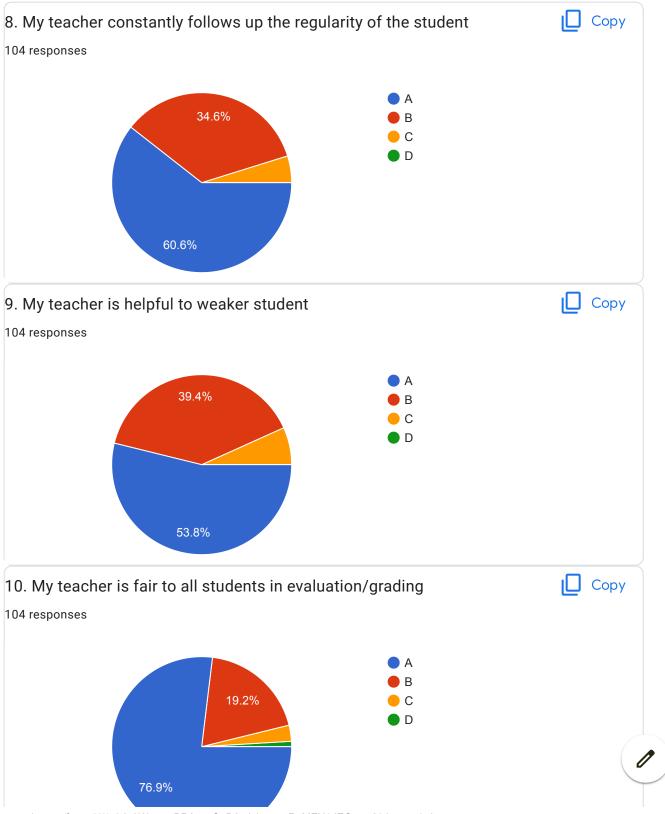

motivation to us. Overall he is perfect for teaching us.

Sir teach very well .I can understand all thing clearly

Method of teaching is good.

The best teacher ever

Very careful about the studies and feel for students

Nice teacher

It was good

Overall impression is very good

Very good teaching

Outstanding

Naikwadi sir very good to teach the students..

Teaching is too good and they help me to get interest in that subject and they always support to solve questions and encourage all the students. I am very thankful for it.

Great teacher



Excellent,good

Excellent teacher and person honoured to Be your Student Sir

I would like to give 5 Stars for overall teacher staff for our division with amazing teaching strategies and presentation

BVCOEW FeedBack Form F.E. Sem-II





43.3%









49%



| 20.0verall Impression/Remark                                                                                                                        |
|-----------------------------------------------------------------------------------------------------------------------------------------------------|
| 85 responses                                                                                                                                        |
| Good                                                                                                                                                |
| Good                                                                                                                                                |
| Excellent