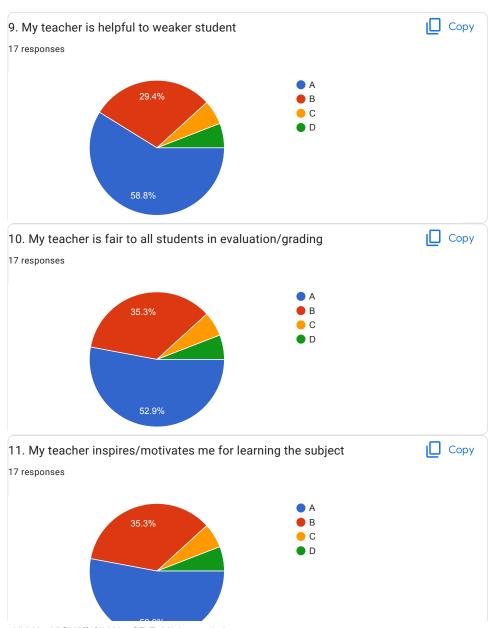

## BVCOEW, Faculty Feed Back Form, A.Y.2021-22, Sem-I Department: Computer Engineering Class: S.E. A:Excellent B: Good C: Average D:Below Average **Discrete Mathematics** Name of Staff Member \* Prof.N.I.Dalvi Were you in the defaulter list of the subject \* Yes No 1.My teacher is punctual to the class \* ( ) A B

| 2.I understand easily what my teacher is teaching *           |
|---------------------------------------------------------------|
| ○ A                                                           |
|                                                               |
| ○ c                                                           |
| O D                                                           |
|                                                               |
| 3. My teacher is well prepared for the class at all classes * |
| ○ A                                                           |
|                                                               |
| ○ c                                                           |
| O D                                                           |
|                                                               |
| 4.My teacher communicates clearly *                           |
| ○ A                                                           |
| ОВ                                                            |
|                                                               |
| O D                                                           |
|                                                               |