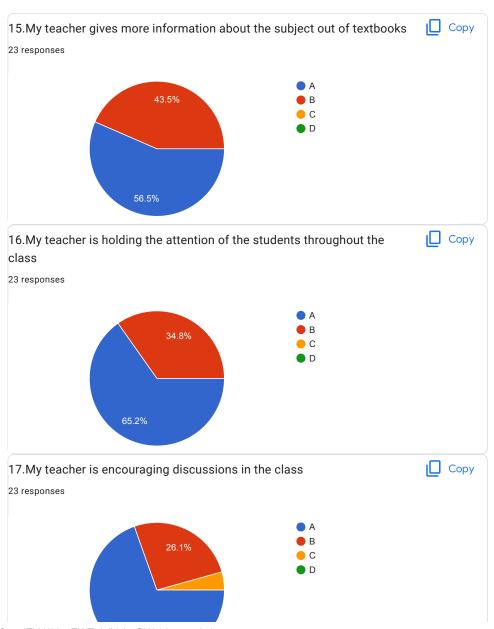

Overall Good

My teacher gives more information about the subject out of textbooks

This content is neither created nor endorsed by Google. Report Abuse - Terms of Service - Privacy Policy

Google Forms

| 20.0verall Impression/Remark                    |  |  |
|-------------------------------------------------|--|--|
| 28 responses                                    |  |  |
| Good                                            |  |  |
| -                                               |  |  |
| NA                                              |  |  |
| Excellent                                       |  |  |
| Good                                            |  |  |
| Very helpful, Awesome teacher ever              |  |  |
| Great                                           |  |  |
| Dhuttargi ma'am is the best teacher so far!!!!! |  |  |
| Good Teaching                                   |  |  |
| Na                                              |  |  |
| _                                               |  |  |
| Ok                                              |  |  |
| Very Good                                       |  |  |
|                                                 |  |  |
|                                                 |  |  |
| Excellent                                       |  |  |