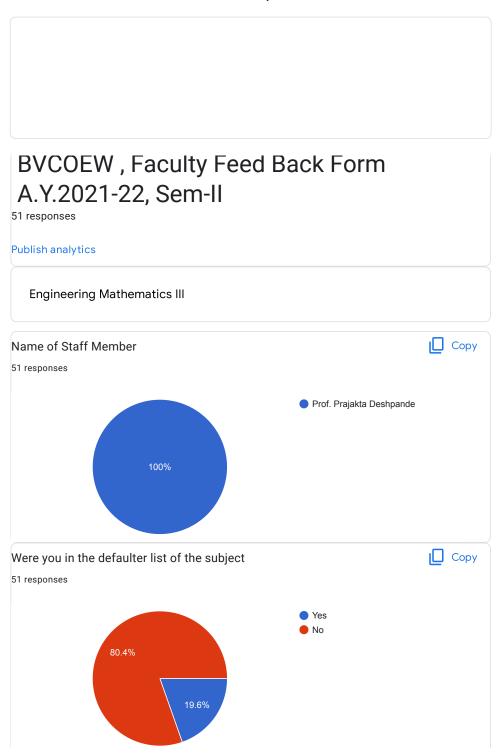

## BVCOEW, Faculty Feed Back Form, A.Y.2021-22, Sem-I Department: Computer Engineering Class: S.E. A:Excellent B: Good C: Average D:Below Average **Discrete Mathematics** Name of Staff Member \* Prof.N.I.Dalvi Were you in the defaulter list of the subject \* Yes No 1.My teacher is punctual to the class \* ( ) A B