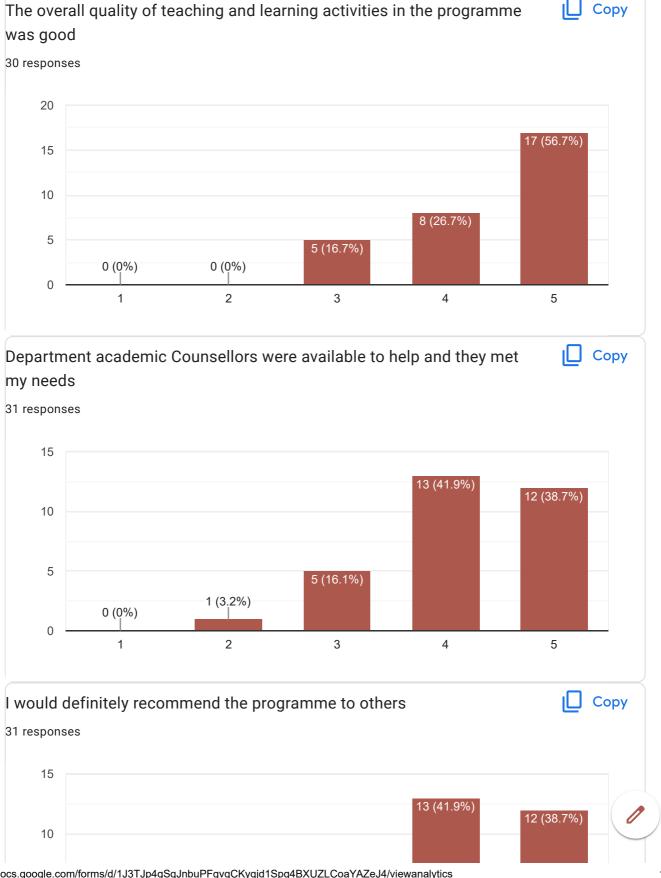

| Faculty was av          | vailable for assistance with my educational process *                 |
|-------------------------|-----------------------------------------------------------------------|
| lower scale             |                                                                       |
| 1                       |                                                                       |
| 2                       |                                                                       |
| 3                       |                                                                       |
| 4                       |                                                                       |
| 5                       |                                                                       |
| higher scale            |                                                                       |
|                         |                                                                       |
|                         |                                                                       |
| The overall qua         | ality of teaching and learning activities in the programme was good * |
| The overall qua         | ality of teaching and learning activities in the programme was good * |
|                         | ality of teaching and learning activities in the programme was good * |
| lower scale             | ality of teaching and learning activities in the programme was good * |
| lower scale             | ality of teaching and learning activities in the programme was good * |
| lower scale  1  2       | ality of teaching and learning activities in the programme was good * |
| lower scale  1  2  3    | ality of teaching and learning activities in the programme was good * |
| lower scale  1  2  3  4 | ality of teaching and learning activities in the programme was good * |

| Department academic Counsellors were available to help and they met my needs * |  |
|--------------------------------------------------------------------------------|--|
| lower scale                                                                    |  |
| 1 (                                                                            |  |
| 2 🔘                                                                            |  |
| 3 🔘                                                                            |  |
| 4                                                                              |  |
| 5                                                                              |  |
| higher scale                                                                   |  |
| I would definitely recommend the programme to others *                         |  |
| lower scale                                                                    |  |
| 1 (                                                                            |  |
| 2 🔘                                                                            |  |
| 3                                                                              |  |
| 4 🔘                                                                            |  |
| 5 🔘                                                                            |  |
| higher scale                                                                   |  |
|                                                                                |  |