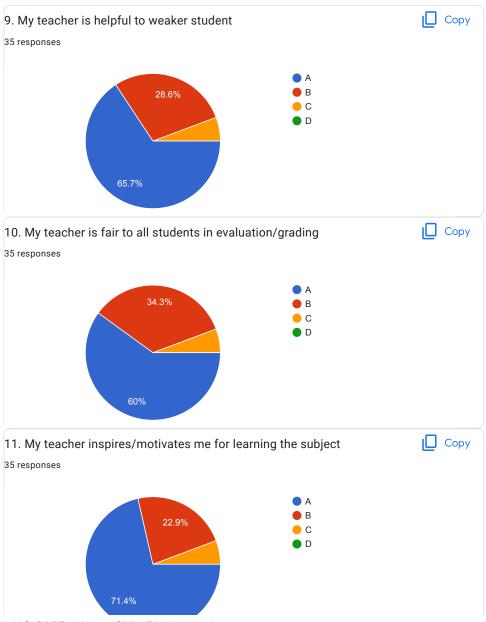

|
| $\bigcirc$ D                                                                               |
|                                                                                            |
| 20.Overall Impression/Remark                                                               |
|                                                                                            |

This content is neither created nor endorsed by Google.

Google Forms

































BVCOEW Faculty FeedBack Form A.Y.2021-22, Sem-II

Information and Cyber Security





































BVCOEW Faculty FeedBack Form A.Y.2021-22, Sem-II

Elective III(Compilers)





































BVCOEW Faculty FeedBack Form A.Y.2021-22, Sem-II



































| Good |  |  |  |
|------|--|--|--|
| Good |  |  |  |
| good |  |  |  |

This content is neither created nor endorsed by Google. Report Abuse - Terms of Service - Privacy Policy

Google Forms



| BVCOEW, Faculty Feedback Form A.Y2021-22 Sem-II  Department: Computer Engineering Class:B.E.  A:Excellent B: Good C: Average D:Below Average |
|----------------------------------------------------------------------------------------------------------------------------------------------|
| Machine Learning                                                                                                                             |
| Name of Staff Member *                                                                                                                       |
| Prof. S