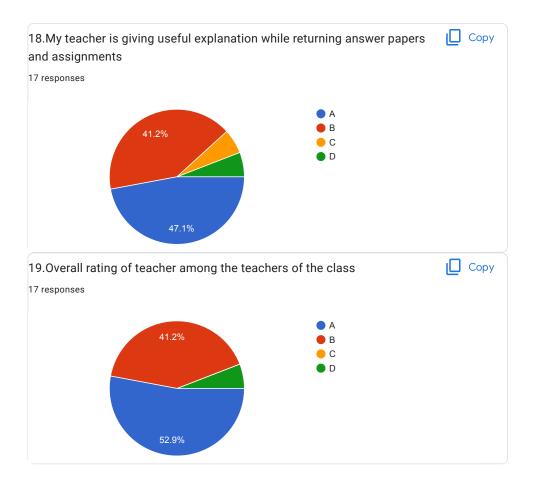

## BVCOEW, Faculty Feed Back Form, A.Y.2021-22, Sem-I Department: Computer Engineering Class: S.E. A:Excellent B: Good C: Average D:Below Average **Discrete Mathematics** Name of Staff Member \* Prof.N.I.Dalvi Were you in the defaulter list of the subject \* Yes No 1.My teacher is punctual to the class \* ( ) A B

| 2.I understand easily what my teacher is teaching *           |
|---------------------------------------------------------------|
| ○ A                                                           |
|                                                               |
| ○ c                                                           |
| O D                                                           |
|                                                               |
| 3. My teacher is well prepared for the class at all classes * |
| ○ A                                                           |
|                                                               |
| ○ c                                                           |
| O D                                                           |
|                                                               |
| 4.My teacher communicates clearly *                           |
| ○ A                                                           |
| ОВ                                                            |
|                                                               |
| O D                                                           |
|                                                               |