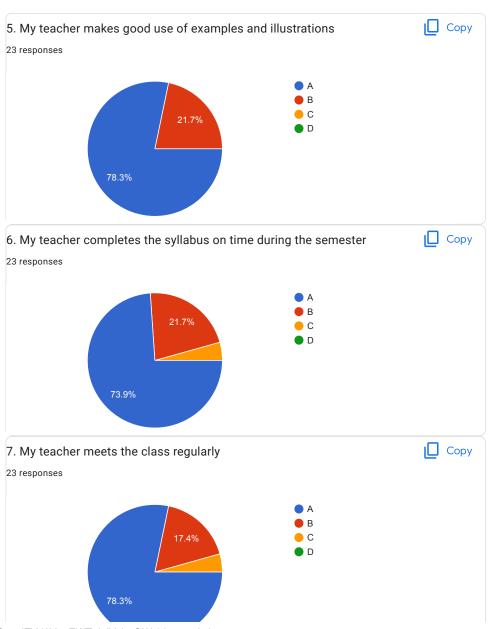

|
| $\bigcirc$ D                                                                               |
|                                                                                            |
| 20.Overall Impression/Remark                                                               |
| Average                                                                                    |
|                                                                                            |

This content is neither created nor endorsed by Google.

Google Forms



































BVCOEW Faculty FeedBack Form A.Y.2021-22 Sem-II

Web Technology

































60.9%



































































| 20.Overall Impression/Remark                             |
|----------------------------------------------------------|
| 10 responses                                             |
|                                                          |
| Good                                                     |
| Good                                                     |
|                                                          |
| Excellent                                                |
| 10/10                                                    |
|                                                          |
|                                                          |
| Sir the quality of teaching you have is quite excellent. |
|