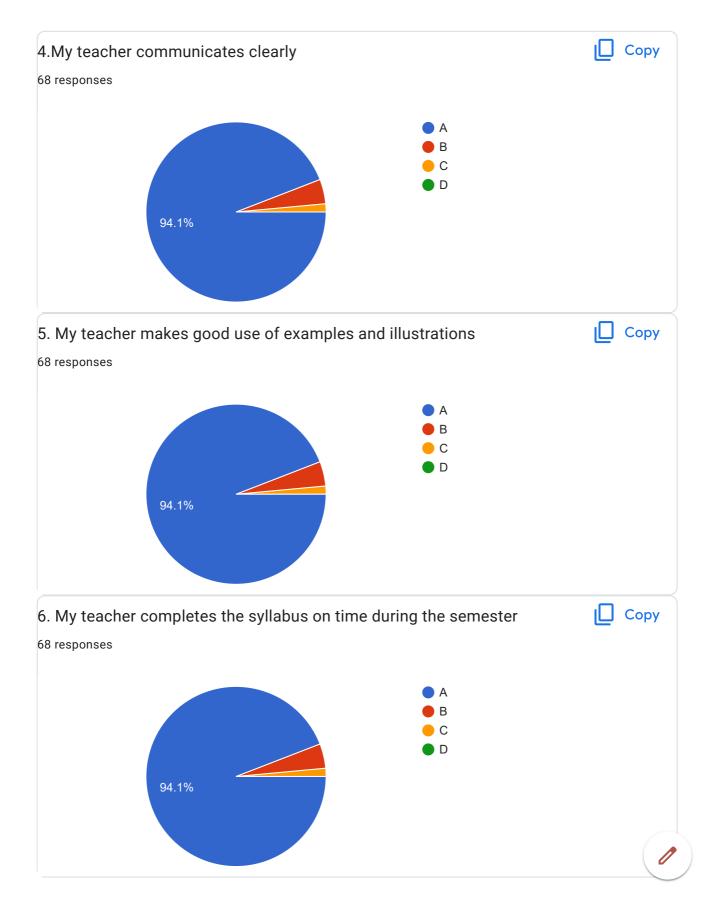

|
| She is good teacher attentive and helpful                                                               |   |
| Giod                                                                                                    |   |
| Good way of teaching Getting all the things                                                             | • |



| Site is your                               |
|--------------------------------------------|
| She's great! All concepts are cleared.     |
| Very very nice                             |
| Yes, In overall mam is good at everything. |
| Good teaching experience.                  |
| No                                         |

This content is neither created nor endorsed by Google. Report Abuse - Terms of Service - Privacy Policy

## Google Forms





















| 20.0verall Impression/Remark                                                                       |
|----------------------------------------------------------------------------------------------------|
| 28 responses                                                                                       |
| Good                                                                                               |
| -                                                                                                  |
| No                                                                                                 |
| Excellent                                                                                          |
| A