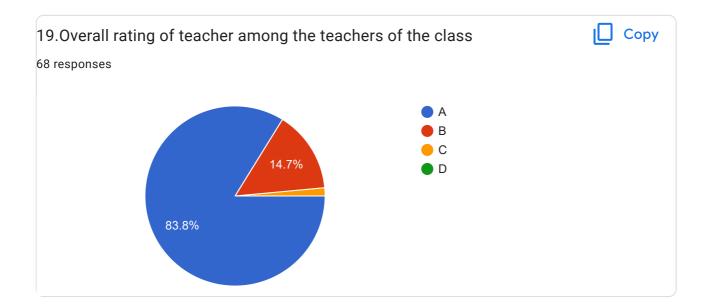

#### **Feedback Mechanism**

The centralized feedback committee of the Institute collects the online feedbacks from institute stakeholders from time to time. Feedback from students, teachers, alumni, and employers are intensively applied for enhancing the overall development of the Institution. At the end of every semester, the committee collects and analyzes the department wise faculty course feedback from students for a comprehensive progression of the course teachers. The committee also collects the syllabus and its transition feedback from students as well as teachers at the end of every academic semester. The analysis of the feedback is discussed by the institute representatives during the syllabus setting and detailing workshops organized by the University and Board of Studies (BoS) meetings. Each department conducts a graduate exit survey of final-year students about the teaching-learning process, curriculum, co-curricular extracurricular activities, infrastructure facilities, Training/Placement activities, continuous improvements, and industry supports. The corrective action plan is implemented after discussions of the Head of the Institute