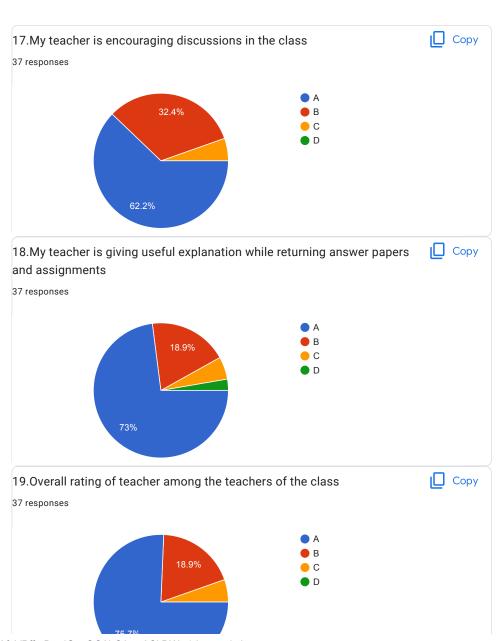

## BVCOEW, Faculty Feed Back Form, A.Y.2021-22, Sem-I Department: Computer Engineering Class: S.E. A:Excellent B: Good C: Average D:Below Average **Discrete Mathematics** Name of Staff Member \* Prof.N.I.Dalvi Were you in the defaulter list of the subject \* Yes No 1.My teacher is punctual to the class \* ( ) A B

| 2.I understand easily what my teacher is teaching *           |
|---------------------------------------------------------------|
| ○ A                                                           |
|                                                               |
| ○ c                                                           |
| O D                                                           |
|                                                               |
| 3. My teacher is well prepared for the class at all classes * |
| ○ A                                                           |
|                                                               |
| ○ c                                                           |
| O D                                                           |
|                                                               |
| 4.My teacher communicates clearly *                           |
| ○ A                                                           |
| ОВ                                                            |
|                                                               |
| O D                                                           |
|                                                               |