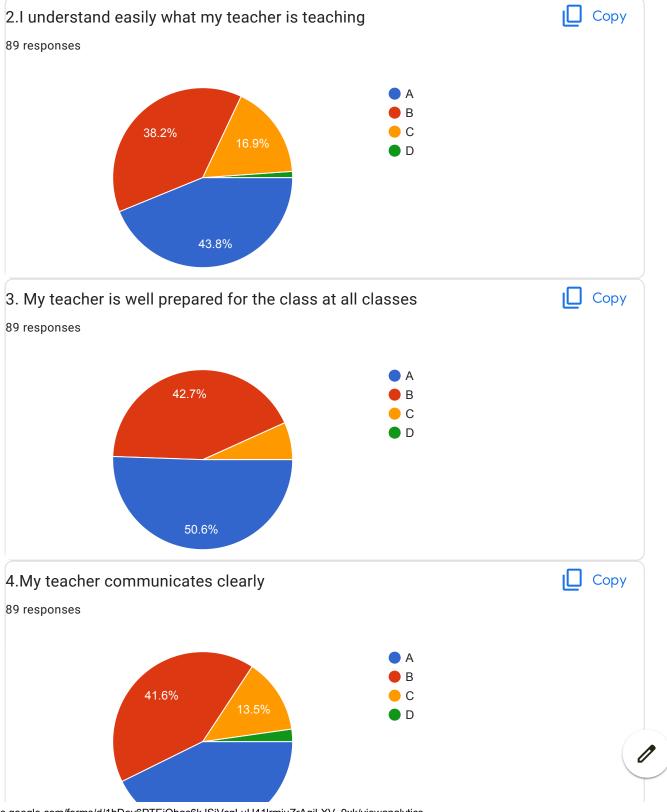

| 2.I understand easily what my teacher is teaching *           |
|---------------------------------------------------------------|
| ○ A                                                           |
|                                                               |
| ○ c                                                           |
| O D                                                           |
|                                                               |
| 3. My teacher is well prepared for the class at all classes * |
| ○ A                                                           |
|                                                               |
| ○ c                                                           |
| O D                                                           |
|                                                               |
| 4.My teacher communicates clearly *                           |
| ○ A                                                           |
| ОВ                                                            |
|                                                               |
| O D                                                           |
|                                                               |