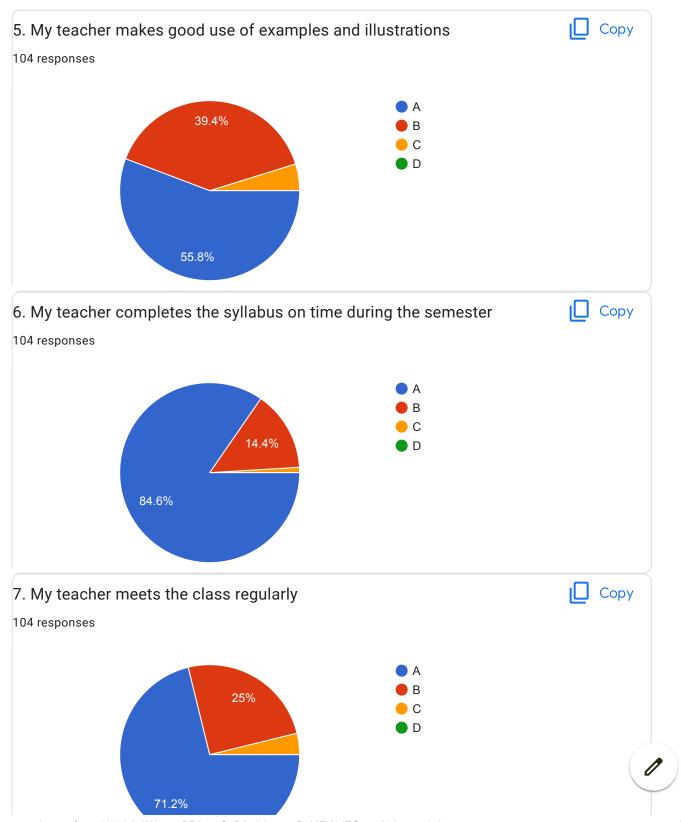

n motivation to us. Overall he is perfect for teaching us.

Sir teach very well .I can understand all thing clearly

Method of teaching is good.

The best teacher ever

Very careful about the studies and feel for students

Nice teacher

It was good

Overall impression is very good

Very good teaching

Outstanding

Naikwadi sir very good to teach the students..

Teaching is too good and they help me to get interest in that subject and they always support to solve questions and encourage all the students. I am very thankful for it.

Great teacher



Excellent,good

Excellent teacher and person honoured to Be your Student Sir

I would like to give 5 Stars for overall teacher staff for our division with amazing teaching strategies and presentation

BVCOEW FeedBack Form F.E. Sem-II





43.3%









49%



| 20.0verall Impression/Remark                                                                                                                        |
|-----------------------------------------------------------------------------------------------------------------------------------------------------|
| 85 responses                                                                                                                                        |
| Good                                                                                                                                                |
| Good                                                                                                                                                |
| Excellent