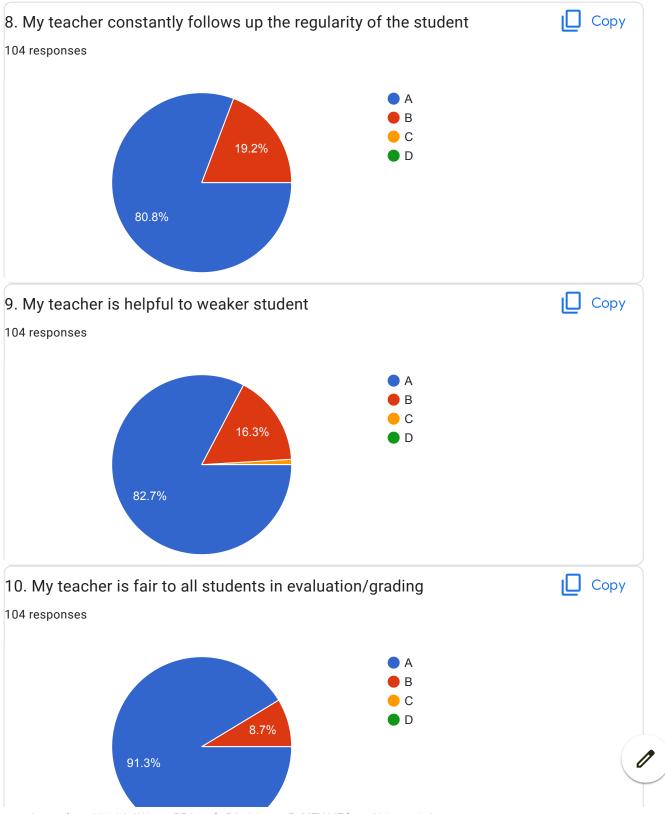

reat and concepts are clearly understood...just at the ending of first semester there was a rush in finishing the syllabus...so the ending topic weren't clearly taught

All ok.

Best Professor!

Sir teaches well.i understand all things neatly

Taught the subject very nicely and created curiosity about the subject in our minds

Nice teacher

Good understanding and

Outstanding

Kute sir is very good to motivate the students... Very good teacher

Teaching is too good and they help me to get interest in that subject and they always support to solve questions and encourage all the students. I am very thankful for it.

Very excellent

Sir makes subject very simple

Excellent, good

Best

Excellent teacher and person honoured to Be your Student Sir



BVCOEW FeedBack Form F.E. Sem-II























Excellent defevar

Concepts were cleared from the fundamentals and also teaching method is good

Teaches very well . No negative points towards him.

Sir teaches welll.explains each and every term very easily

Milind sir excellent teacher.my favorite teacher in my first year engineering.all concept I understand.

Have a deep knowledge and teaches and explains in detail

Nice teacher

Nice

Better understanding of physics

good

Good teaching

Very good teacher ... And just because of sir we are good in physics

Teaching is too good and they help me to get interest in that subject and they always support to solve questions and encourage all the students. I am very thankful for it.

He is good teacher

Excellent, good

Excellent teacher and person honoured to Be your Student Sir