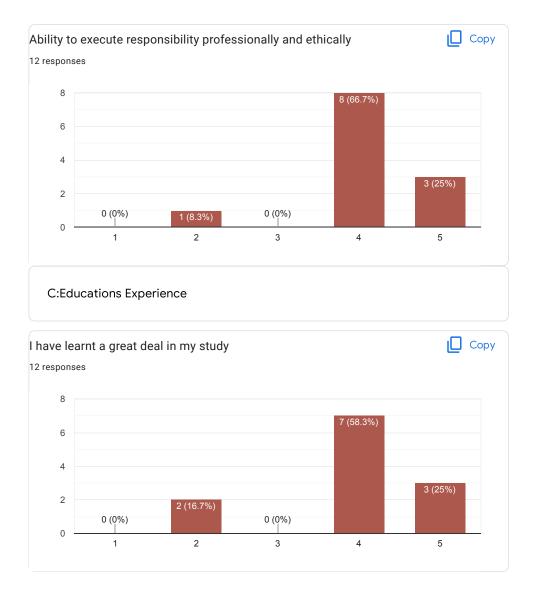

| Ability to function effectively as an individual, and as a member or leader in diverse teams. *                                                                     |
|---------------------------------------------------------------------------------------------------------------------------------------------------------------------|
| lower scale                                                                                                                                                         |
| 1 🔘                                                                                                                                                                 |
| 2 🔘                                                                                                                                                                 |
| 3 🔘                                                                                                                                                                 |
| 4                                                                                                                                                                   |
| 5 🔘                                                                                                                                                                 |
| higher scale                                                                                                                                                        |
| Ability to execute responsibility professionally and ethically *                                                                                                    |
| lower scale                                                                                                                                                         |
| 1 🔘                                                                                                                                                                 |
| $2 \bigcirc$                                                                                                                                                        |
| 3 🔘                                                                                                                                                                 |
| 4                                                                                                                                                                   |
| 5                                                                                                                                                                   |
| higher scale                                                                                                                                                        |
| C:Educations Experience Please answer the following questions that best describes your experiences as a student at Faculty of Computer Engineering, BVCOEW student: |

| I have learnt a         | great deal in my study *          |
|-------------------------|-----------------------------------|
| lower scale             |                                   |
| 1 🔘                     |                                   |
| 2                       |                                   |
| 3 🔘                     |                                   |
| 4                       |                                   |
| 5                       |                                   |
| higher scale            |                                   |
|                         |                                   |
| I am well prep          | ared for employment in my field * |
|                         |                                   |
| lower scale             |                                   |
|                         |                                   |
| lower scale             |                                   |
| lower scale             |                                   |
| lower scale  1  2       |                                   |
| lower scale  1  2  3    |                                   |
| lower scale  1  2  3  4 |                                   |