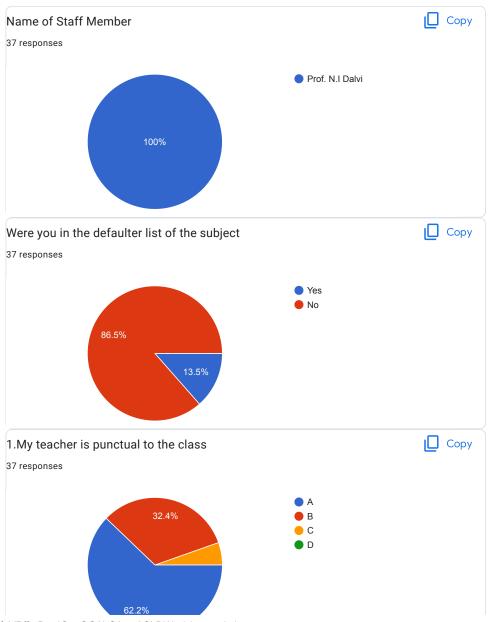

## BVCOEW, Faculty Feed Back Form, A.Y.2021-22, Sem-I Department: Computer Engineering Class: S.E. A:Excellent B: Good C: Average D:Below Average **Discrete Mathematics** Name of Staff Member \* Prof.N.I.Dalvi Were you in the defaulter list of the subject \* Yes No 1.My teacher is punctual to the class \* ( ) A B