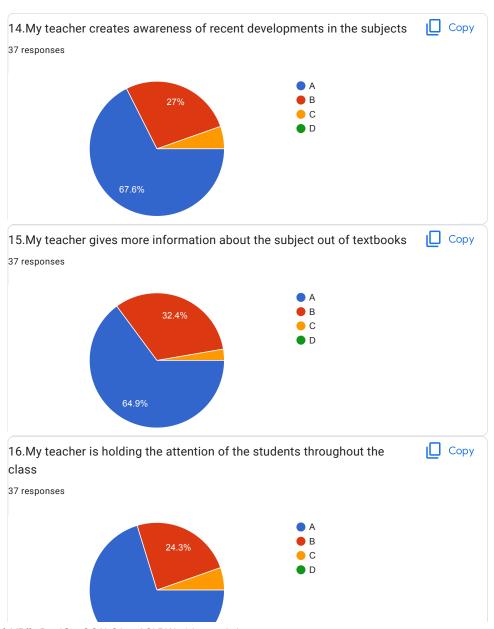

| 2.I understand easily what my teacher is teaching *           |
|---------------------------------------------------------------|
| ○ A                                                           |
|                                                               |
| ○ c                                                           |
| O D                                                           |
|                                                               |
| 3. My teacher is well prepared for the class at all classes * |
| ○ A                                                           |
|                                                               |
| ○ c                                                           |
| O D                                                           |
|                                                               |
| 4.My teacher communicates clearly *                           |
| ○ A                                                           |
| ОВ                                                            |
|                                                               |
| O D                                                           |
|                                                               |