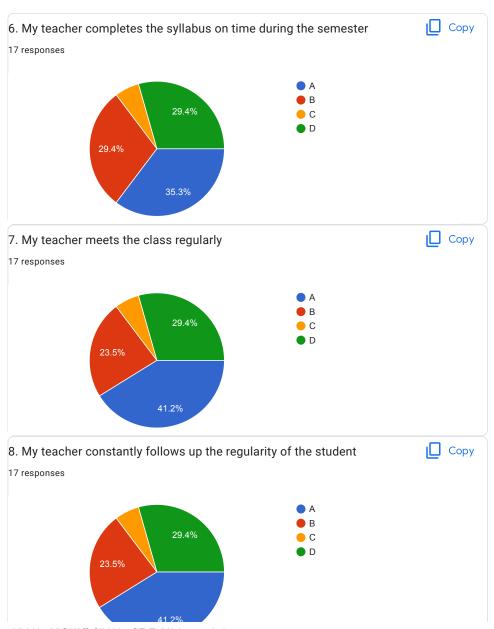

|
| 20.Overall Impression/Remark                                                               |
| Good                                                                                       |

This content is neither created nor endorsed by Google.

Google Forms































































52.9%



BVCOEW, Faculty FeedBack Form, A.Y.2021-22, Sem-I

System Programming and Operating System































52.9%







BVCOEW Faculty FeedBack Form, A.Y.2021-22, Sem-I





































Great :)

BVC0EW Faculty FeedBack Form, A.Y.2021-22, Sem-I





































47.1%



BVCOEW Faculty FeedBack Form, A.Y.2021-22, Sem-I

Elective-I: Human Computer Interface



































| Great :) |  |  |  |
|----------|--|--|--|

This content is neither created nor endorsed by Google. Report Abuse - Terms of Service - Privacy Policy

Google Forms



| BVCOEW , Faculty Feed Back Form, A.Y.2021-22, Sem-I  Department : Computer Engineering Class: T.E.  A:Excellent B: Good C: Average D:Below Average |
|----------------------------------------------------------------------------------------------------------------------------------------------------|
|                                                                                                                                                    |
| Data base Management systems                                                                                                                       |
| Name