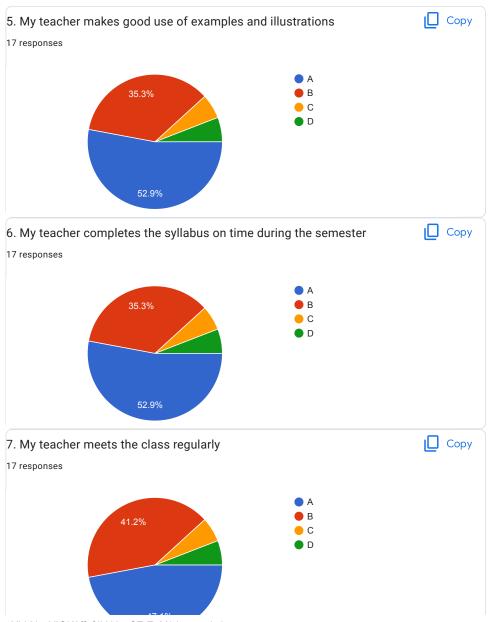

|
|                                                                                            |
| 20.Overall Impression/Remark                                                               |
| Good                                                                                       |

This content is neither created nor endorsed by Google.

Google Forms































































52.9%



BVCOEW, Faculty FeedBack Form, A.Y.2021-22, Sem-I

System Programming and Operating System































52.9%







BVCOEW Faculty FeedBack Form, A.Y.2021-22, Sem-I







































Great :)

BVC0EW Faculty FeedBack Form, A.Y.2021-22, Sem-I





































47.1%



BVCOEW Faculty FeedBack Form, A.Y.2021-22, Sem-I

Elective-I: Human Computer Interface



































| Great :) |  |  |  |
|----------|--|--|--|

This content is neither created nor endorsed by Google. Report Abuse - Terms of Service - Privacy Policy

Google Forms



| BVCOEW , Faculty Feed Back Form, A.Y.2021-22, Sem-I  Department : Computer Engineering Class: T.E.  A:Excellent B: Good C: Average D:Below Average |
|----------------------------------------------------------------------------------------------------------------------------------------------------|
|                                                                                                                                                    |
| Data base Management