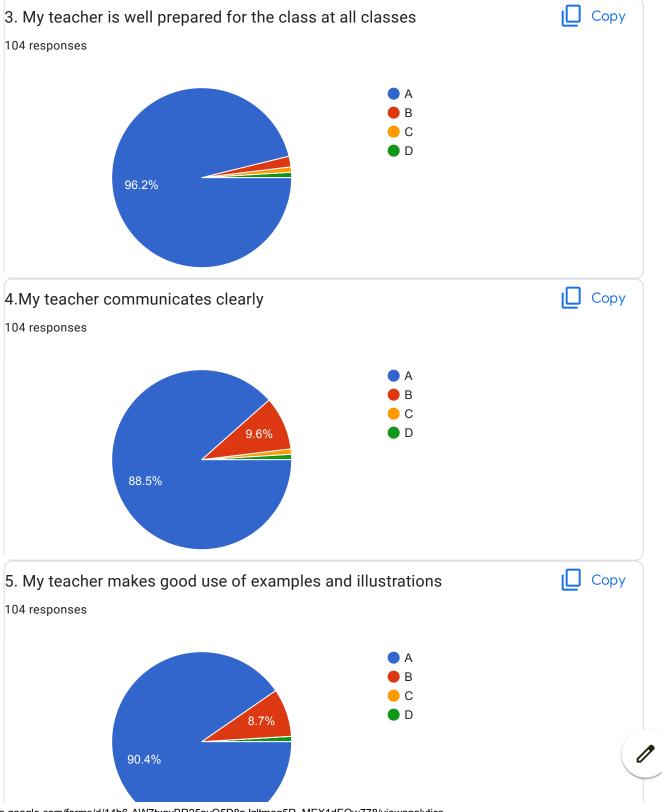

, Faculty Feed Back Form F.E. Sem - 1 \_AY\_2021-22 (Div 3 & 4) iviani was good...oniy a new concepts werent cleany understood....even the voice is washit audible most of the times(in offline mode) Teaching is good but we needs more efforts as a student from her. Mam teaches well Excellent teacher Nice teacher Nice Good understanding Very good Good teaching and make difficult topics easy Very good to teach the students Teaching is too good and they help me to get interest in that subject and they always support to solve questions and encourage all the students. I am very thankful for it. Average Mam learns very simple method Good, excellent Excellent teacher and person honoured to Be your Student Mam Ratings of 5 \* BVCOEW FeedBack Form F.E. Sem-II

## SYSTEMS IN MECHANICAL ENGINEERING



















| 20.Overall Impression/Remark                                                                                                                                                                                                                                                                                        |
|---------------------------------------------------------------------------------------------------------------------------------------------------------------------------------------------------------------------------------------------------------------------------------------------------------------------|
| 87 responses