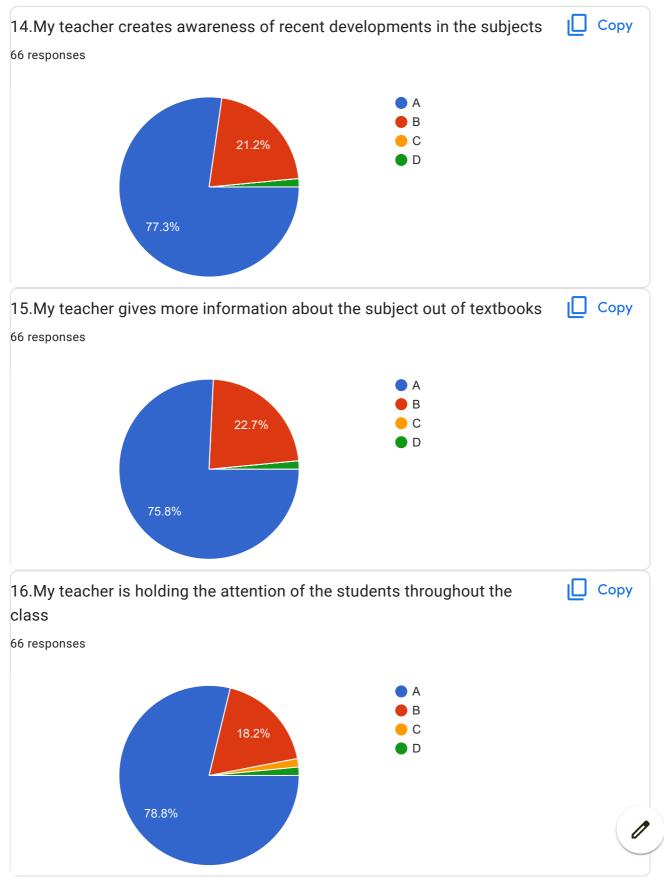

hing method is good                                                                             |  |
| Mam was good at explaination and helped us a lot. She was always there to support and encourage us. |  |
| Average                                                                                             |  |
| Good                                                                                                |  |

This content is neither created nor endorsed by Google. Report Abuse - Terms of Service - Privacy Policy

## Google Forms



















## 20.Overall Impression/Remark 21 responses Good Na Excellent Good NA Teaching techniques are Good . Explains every topic properly. Solves queries immediately. Nice Teacher Very Good Excellent

## Software Design & Modeling

















BVCOEW FeedBack Form A.Y.2021-22 Sem-I























BVCOEW FeedBack Form A.Y.2021-22 Sem-I























BVCOEW FeedBack Form A.Y.2021-22 Sem-I

## Software Testing and Quality Assurance





















| 20.Overall Impression/Remark |  |
|------------------------------|--|
| 9 responses                  |  |
| Good                         |  |
| Excellent                    |  |
| Good                         |  |
| -                            |  |
| Na                           |  |
| NA                           |  |
| Good Teaching                |  |
| _                            |  |
| Very Good                    |  |

This content is neither created nor endorsed by Google. Report Abuse - Terms of Service - Privacy Policy

## Google Forms