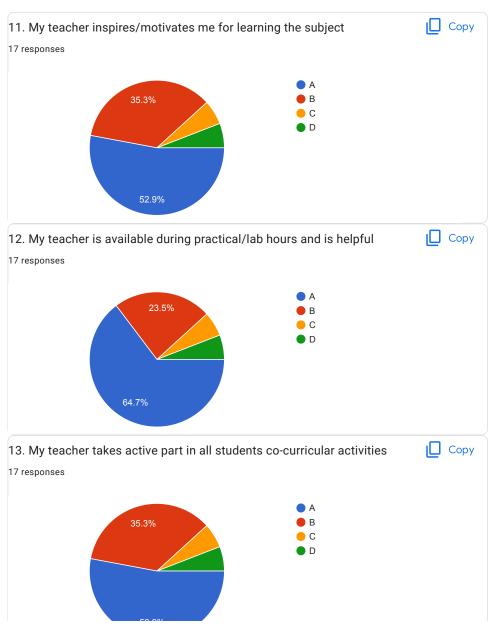

| 2.I understand easily what my teacher is teaching *           |
|---------------------------------------------------------------|
| ○ A                                                           |
|                                                               |
| ○ c                                                           |
| O D                                                           |
|                                                               |
| 3. My teacher is well prepared for the class at all classes * |
| ○ A                                                           |
|                                                               |
| ○ c                                                           |
| O D                                                           |
|                                                               |
| 4.My teacher communicates clearly *                           |
| ○ A                                                           |
| ОВ                                                            |
|                                                               |
| O D                                                           |
|                                                               |