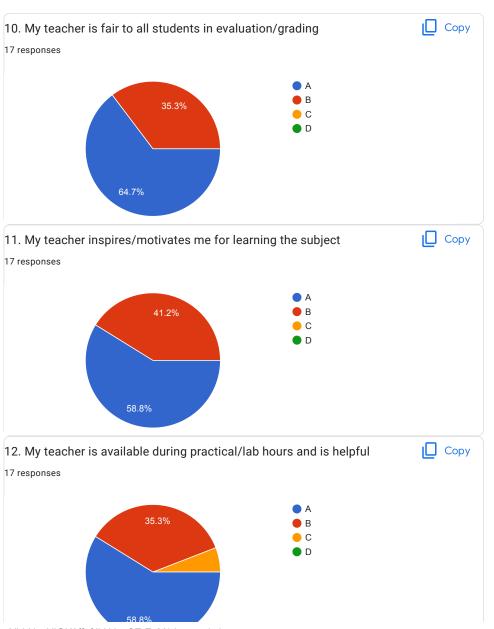

## BVCOEW, Faculty Feed Back Form, A.Y.2021-22, Sem-I Department: Computer Engineering Class: S.E. A:Excellent B: Good C: Average D:Below Average **Discrete Mathematics** Name of Staff Member \* Prof.N.I.Dalvi Were you in the defaulter list of the subject \* Yes No 1.My teacher is punctual to the class \* ( ) A B

| 2.I understand easily what my teacher is teaching *           |
|---------------------------------------------------------------|
| ○ A                                                           |
|                                                               |
| ○ c                                                           |
| O D                                                           |
|                                                               |
| 3. My teacher is well prepared for the class at all classes * |
| ○ A                                                           |
|                                                               |
| ○ c                                                           |
| O D                                                           |
|                                                               |
| 4.My teacher communicates clearly *                           |
| ○ A                                                           |
| ОВ                                                            |
|                                                               |
| O D                                                           |
|                                                               |