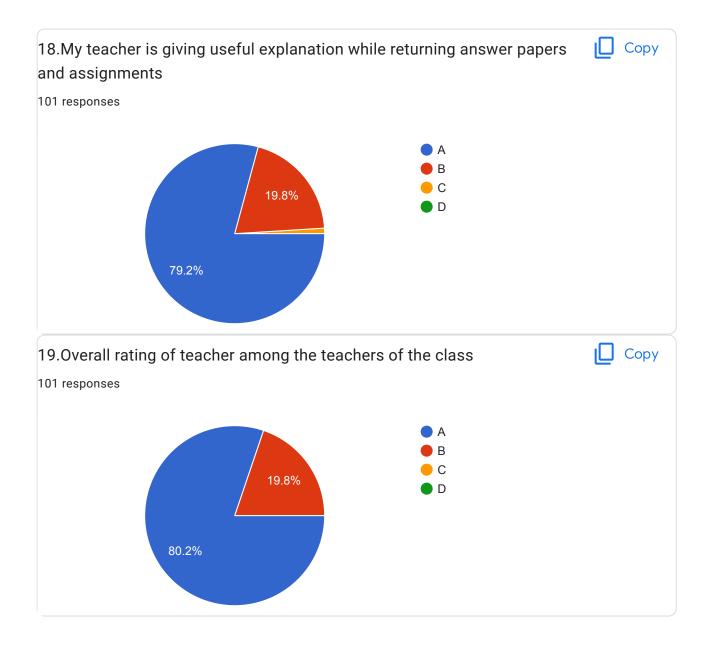

## BVCOEW, Faculty Feed Back Form, A.Y.2021-22, Sem-I Department: Computer Engineering Class: S.E. A:Excellent B: Good C: Average D:Below Average **Discrete Mathematics** Name of Staff Member \* Prof.N.I.Dalvi Were you in the defaulter list of the subject \* Yes No 1.My teacher is punctual to the class \* ( ) A B

| 2.I understand easily what my teacher is teaching *           |
|---------------------------------------------------------------|
| ○ A                                                           |
|                                                               |
| ○ c                                                           |
| O D                                                           |
|                                                               |
| 3. My teacher is well prepared for the class at all classes * |
| ○ A                                                           |
|                                                               |
| ○ c                                                           |
| O D                                                           |
|                                                               |
| 4.My teacher communicates clearly *                           |
| ○ A                                                           |
| ОВ                                                            |
|                                                               |
| O D                                                           |
|                                                               |