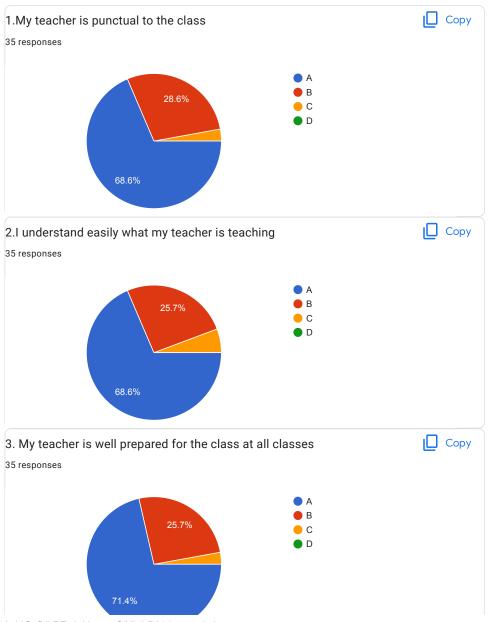

## BVCOEW, Faculty Feed Back Form, A.Y.2021-22, Sem-I Department: Computer Engineering Class: S.E. A:Excellent B: Good C: Average D:Below Average **Discrete Mathematics** Name of Staff Member \* Prof.N.I.Dalvi Were you in the defaulter list of the subject \* Yes No 1.My teacher is punctual to the class \* ( ) A B

| 2.I understand easily what my teacher is teaching *           |
|---------------------------------------------------------------|
| ○ A                                                           |
|                                                               |
| ○ c                                                           |
| O D                                                           |
|                                                               |
| 3. My teacher is well prepared for the class at all classes * |
| ○ A                                                           |
|                                                               |
| ○ c                                                           |
| O D                                                           |
|                                                               |
| 4.My teacher communicates clearly *                           |
| ○ A                                                           |
| ОВ                                                            |
|                                                               |
| O D                                                           |
|                                                               |