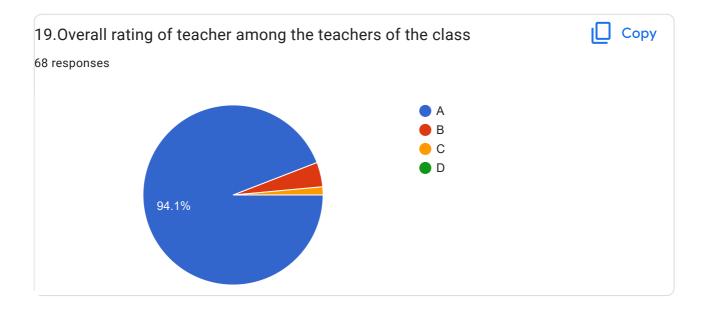

## BVCOEW, Faculty Feed Back Form, A.Y.2021-22, Sem-I Department: Computer Engineering Class: S.E. A:Excellent B: Good C: Average D:Below Average **Discrete Mathematics** Name of Staff Member \* Prof.N.I.Dalvi Were you in the defaulter list of the subject \* Yes No 1.My teacher is punctual to the class \* ( ) A B

| 2.I understand easily what my teacher is teaching *           |
|---------------------------------------------------------------|
| ○ A                                                           |
|                                                               |
| ○ c                                                           |
| O D                                                           |
|                                                               |
| 3. My teacher is well prepared for the class at all classes * |
| ○ A                                                           |
|                                                               |
| ○ c                                                           |
| O D                                                           |
|                                                               |
| 4.My teacher communicates clearly *                           |
| ○ A                                                           |
| ОВ                                                            |
|                                                               |
| O D                                                           |
|                                                               |