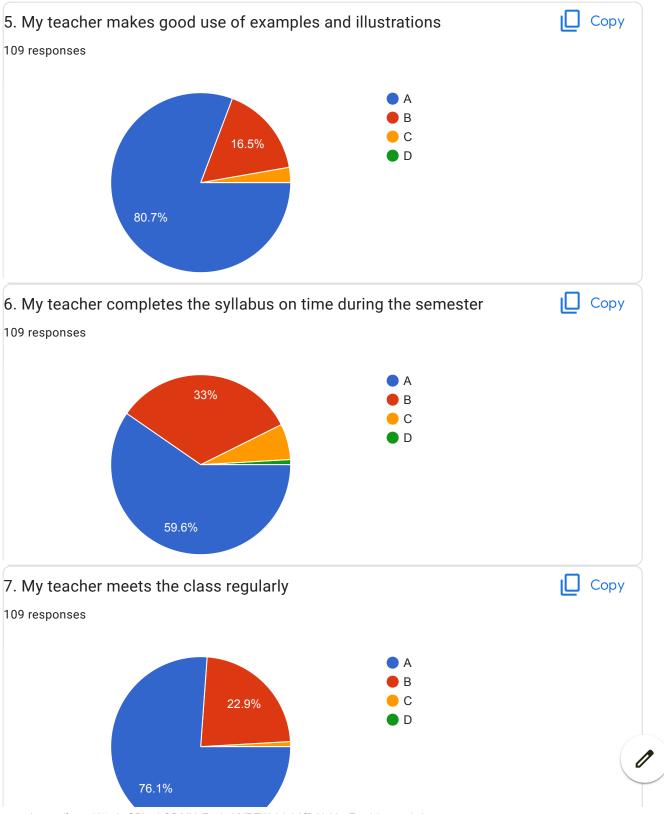

## BVCOEW, Faculty Feed Back Form, A.Y.2021-22, Sem-I Department: Computer Engineering Class: S.E. A:Excellent B: Good C: Average D:Below Average **Discrete Mathematics** Name of Staff Member \* Prof.N.I.Dalvi Were you in the defaulter list of the subject \* Yes No 1.My teacher is punctual to the class \* ( ) A B

| 2.I understand easily what my teacher is teaching *           |
|---------------------------------------------------------------|
| ○ A                                                           |
|                                                               |
| ○ c                                                           |
| O D                                                           |
|                                                               |
| 3. My teacher is well prepared for the class at all classes * |
| ○ A                                                           |
|                                                               |
| ○ c                                                           |
| O D                                                           |
|                                                               |
| 4.My teacher communicates clearly *                           |
| ○ A                                                           |
| ОВ                                                            |
|                                                               |
| O D                                                           |
|                                                               |