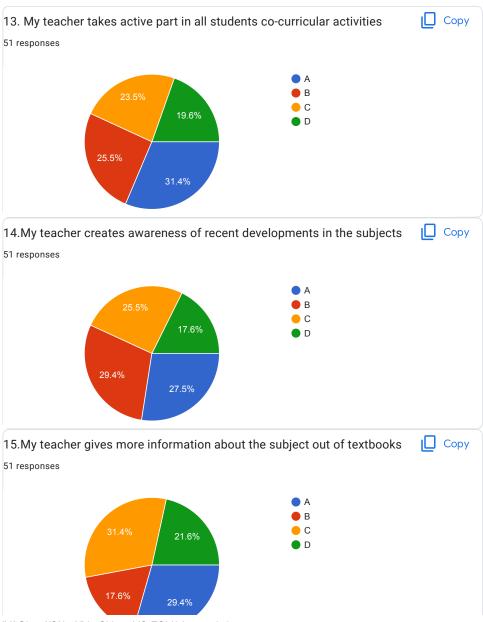

Overall Good

My teacher gives more information about the subject out of textbooks

This content is neither created nor endorsed by Google. Report Abuse - Terms of Service - Privacy Policy

Google Forms

| 20.0verall Impression/Remark                    |  |  |
|-------------------------------------------------|--|--|
| 28 responses                                    |  |  |
| Good                                            |  |  |
| -                                               |  |  |
| NA                                              |  |  |
| Excellent                                       |  |  |
| Good                                            |  |  |
| Very helpful, Awesome teacher ever              |  |  |
| Great                                           |  |  |
| Dhuttargi ma'am is the best teacher so far!!!!! |  |  |
| Good Teaching                                   |  |  |
| Na                                              |  |  |
| _                                               |  |  |
| Ok                                              |  |  |
| Very Good                                       |  |  |
|                                                 |  |  |
|                                                 |  |  |
| Excellent                                       |  |  |