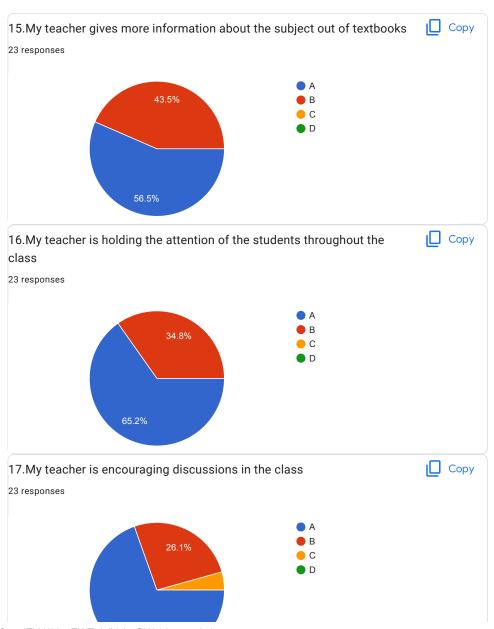

c                                                                                        |
| $\bigcirc$ D                                                                               |
|                                                                                            |
| 20.Overall Impression/Remark                                                               |
| Average                                                                                    |
|                                                                                            |

This content is neither created nor endorsed by Google.

Google Forms



































BVCOEW Faculty FeedBack Form A.Y.2021-22 Sem-II

Web Technology

































60.9%



































































| 20.Overall Impression/Remark                             |
|----------------------------------------------------------|
| 10 responses                                             |
|                                                          |
| Good                                                     |
| Good                                                     |
|                                                          |
| Excellent                                                |
| 10/10                                                    |
|                                                          |
|                                                          |
| Sir the quality of teaching you have is quite excellent. |
|