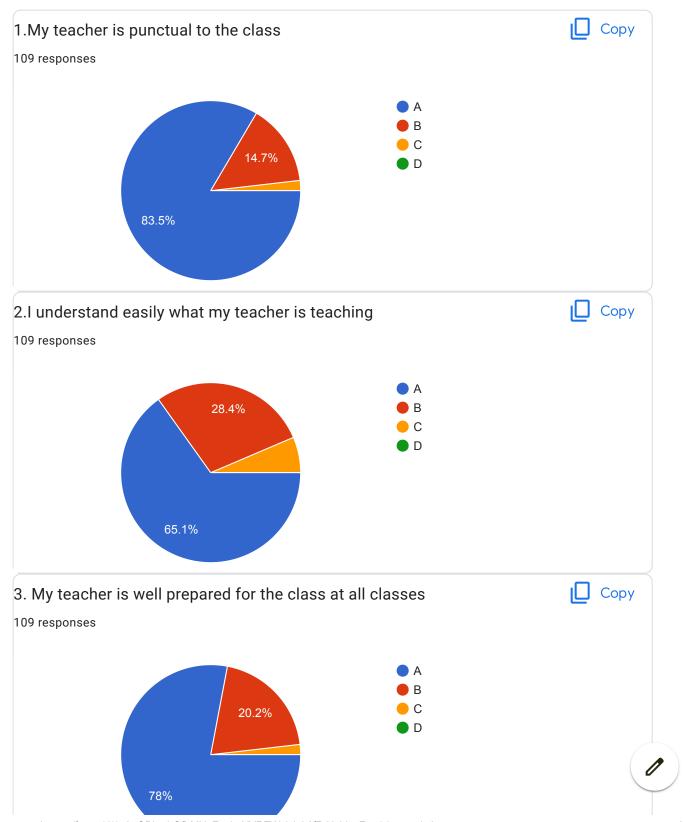

## BVCOEW, Faculty Feed Back Form, A.Y.2021-22, Sem-I Department: Computer Engineering Class: S.E. A:Excellent B: Good C: Average D:Below Average **Discrete Mathematics** Name of Staff Member \* Prof.N.I.Dalvi Were you in the defaulter list of the subject \* Yes No 1.My teacher is punctual to the class \* ( ) A B

| 2.I understand easily what my teacher is teaching *           |
|---------------------------------------------------------------|
| ○ A                                                           |
|                                                               |
| ○ c                                                           |
| O D                                                           |
|                                                               |
| 3. My teacher is well prepared for the class at all classes * |
| ○ A                                                           |
|                                                               |
| ○ c                                                           |
| O D                                                           |
|                                                               |
| 4.My teacher communicates clearly *                           |
| ○ A                                                           |
| ОВ                                                            |
|                                                               |
| O D                                                           |
|                                                               |