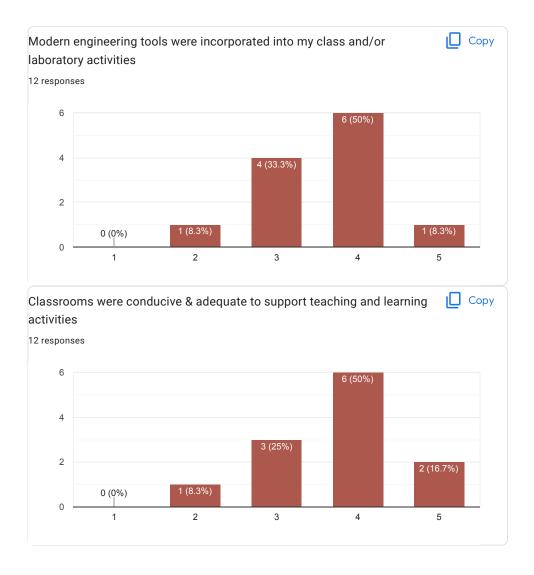

| The course w            | vork required in my study met my expectation *                               |
|-------------------------|------------------------------------------------------------------------------|
| lower scale             |                                                                              |
| 1                       |                                                                              |
| 2                       |                                                                              |
| 3                       |                                                                              |
| 4                       |                                                                              |
| 5                       |                                                                              |
| higher scale            |                                                                              |
|                         |                                                                              |
|                         |                                                                              |
| Modern engin            | neering tools were incorporated into my class and/or laboratory activities * |
| Modern engin            | neering tools were incorporated into my class and/or laboratory activities * |
|                         | neering tools were incorporated into my class and/or laboratory activities * |
| lower scale             | neering tools were incorporated into my class and/or laboratory activities * |
| lower scale             | neering tools were incorporated into my class and/or laboratory activities * |
| lower scale  1  2       | neering tools were incorporated into my class and/or laboratory activities * |
| lower scale  1  2  3    | neering tools were incorporated into my class and/or laboratory activities * |
| lower scale  1  2  3  4 | neering tools were incorporated into my class and/or laboratory activities * |

| Classrooms w            | ere conducive & adequate to support teaching and learning activities *   |
|-------------------------|--------------------------------------------------------------------------|
| lower scale             |                                                                          |
| 1 🔵                     |                                                                          |
| 2                       |                                                                          |
| 3                       |                                                                          |
| 4                       |                                                                          |
| 5                       |                                                                          |
| higher scale            |                                                                          |
|                         |                                                                          |
| The                     |                                                                          |
| rne computer            | and laboratory equipment and facilities were satisfactory and adequate * |
| lower scale             | and laboratory equipment and facilities were satisfactory and adequate * |
|                         | and laboratory equipment and facilities were satisfactory and adequate * |
| lower scale             | and laboratory equipment and facilities were satisfactory and adequate * |
| lower scale             | and laboratory equipment and facilities were satisfactory and adequate * |
| lower scale  1  2       | and laboratory equipment and facilities were satisfactory and adequate * |
| lower scale  1  2  3    | and laboratory equipment and facilities were satisfactory and adequate * |
| lower scale  1  2  3  4 | and laboratory equipment and facilities were satisfactory and adequate * |