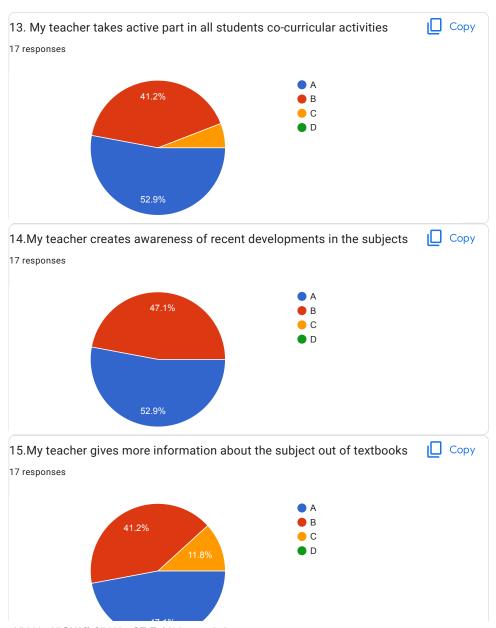

the class *                             |
| A                                                                                          |
| ОВ                                                                                         |
| ○ c                                                                                        |
| $\bigcirc$ D                                                                               |
|                                                                                            |
| 20.Overall Impression/Remark                                                               |
| Good                                                                                       |

This content is neither created nor endorsed by Google.

Google Forms































































52.9%



BVCOEW, Faculty FeedBack Form, A.Y.2021-22, Sem-I

System Programming and Operating System































52.9%







BVCOEW Faculty FeedBack Form, A.Y.2021-22, Sem-I





































Great :)

BVC0EW Faculty FeedBack Form, A.Y.2021-22, Sem-I





































47.1%



BVCOEW Faculty FeedBack Form, A.Y.2021-22, Sem-I

Elective-I: Human Computer Interface



































| Great :) |  |  |  |
|----------|--|--|--|

This content is neither created nor endorsed by Google. Report Abuse - Terms of Service - Privacy Policy

Google Forms



| BVCOEW , Faculty Feed Back Form, A.Y.2021-22, Sem-I  Department : Computer Engineering Class: T.E.  A:Excellent B: Good C: Average D