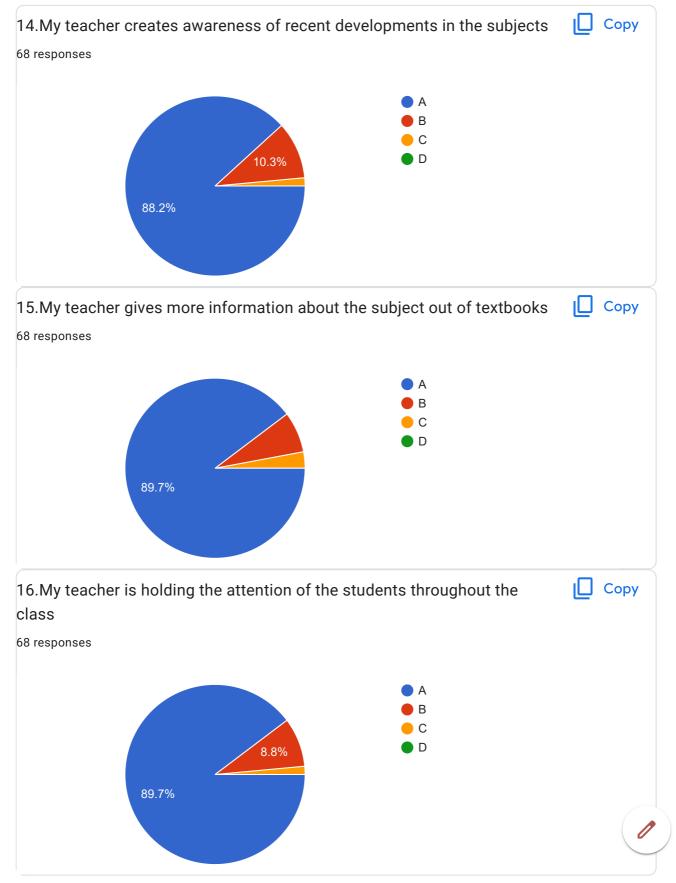

## BVCOEW, Faculty Feed Back Form, A.Y.2021-22, Sem-I Department: Computer Engineering Class: S.E. A:Excellent B: Good C: Average D:Below Average **Discrete Mathematics** Name of Staff Member \* Prof.N.I.Dalvi Were you in the defaulter list of the subject \* Yes No 1.My teacher is punctual to the class \* ( ) A B

| 2.I understand easily what my teacher is teaching *           |
|---------------------------------------------------------------|
| ○ A                                                           |
|                                                               |
| ○ c                                                           |
| O D                                                           |
|                                                               |
| 3. My teacher is well prepared for the class at all classes * |
| ○ A                                                           |
|                                                               |
| ○ c                                                           |
| O D                                                           |
|                                                               |
| 4.My teacher communicates clearly *                           |
| ○ A                                                           |
| ОВ                                                            |
|                                                               |
| O D                                                           |
|                                                               |