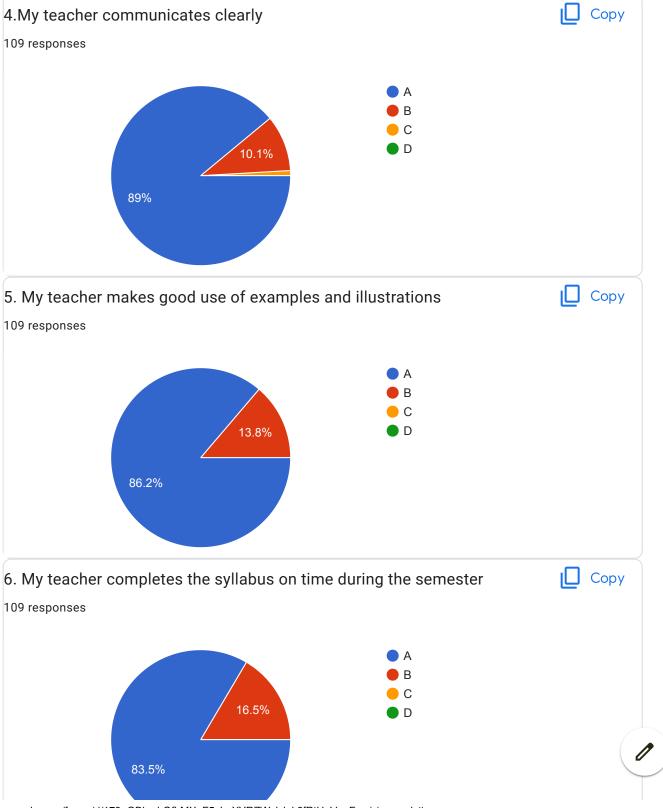

| 2.I understand easily what my teacher is teaching *           |
|---------------------------------------------------------------|
| ○ A                                                           |
|                                                               |
| ○ c                                                           |
| O D                                                           |
|                                                               |
| 3. My teacher is well prepared for the class at all classes * |
| ○ A                                                           |
|                                                               |
| ○ c                                                           |
| O D                                                           |
|                                                               |
| 4.My teacher communicates clearly *                           |
| ○ A                                                           |
| ОВ                                                            |
|                                                               |
| O D                                                           |
|                                                               |