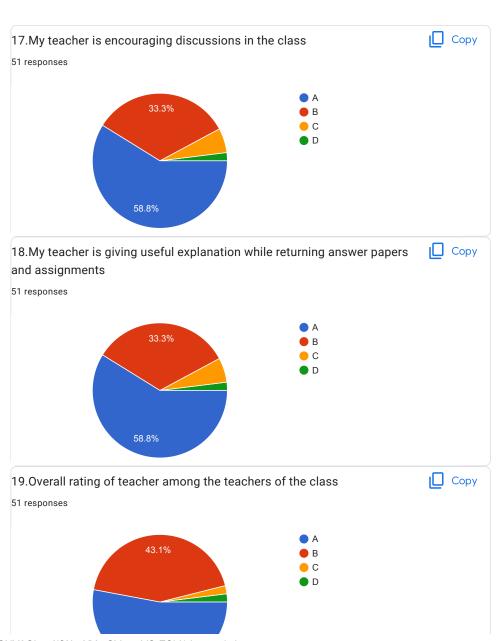

|
| Satisfactory                                                                                                                                                                                                 |
| good                                                                                                                                                                                                         |
| Average                                                                                                                                                                                                      |



Okay



































































| 20.Overall Impression/Remark                                                                                                                                                                                                                                           |
|------------------------------------------------------------------------------------------------------------------------------------------------------------------------------------------------------------------------------------------------------------------------|
| 26 responses