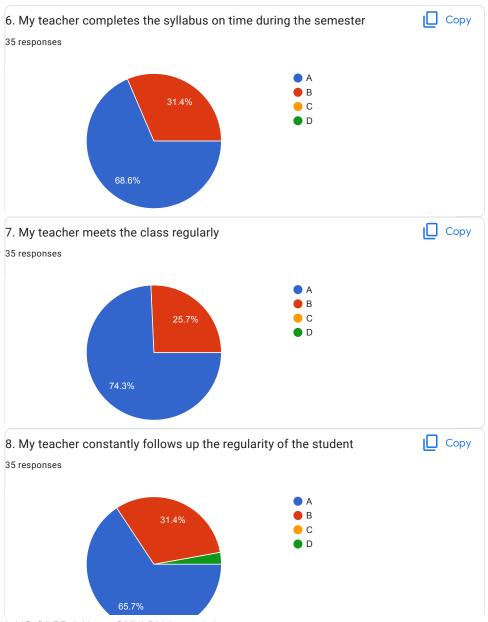

| 2.I understand easily what my teacher is teaching *           |
|---------------------------------------------------------------|
| ○ A                                                           |
|                                                               |
| ○ c                                                           |
| O D                                                           |
|                                                               |
| 3. My teacher is well prepared for the class at all classes * |
| ○ A                                                           |
|                                                               |
| ○ c                                                           |
| O D                                                           |
|                                                               |
| 4.My teacher communicates clearly *                           |
| ○ A                                                           |
| ОВ                                                            |
|                                                               |
| O D                                                           |
|                                                               |