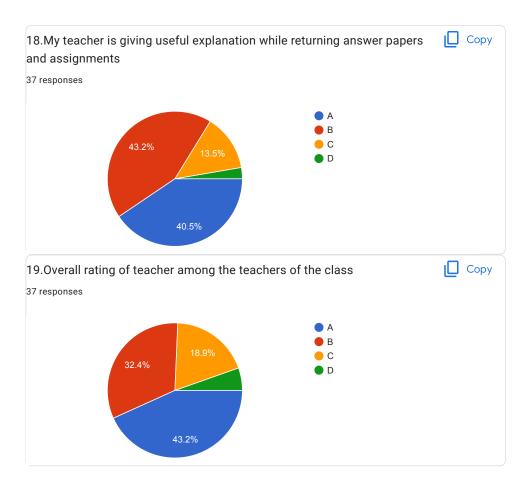

Overall Good

My teacher gives more information about the subject out of textbooks

This content is neither created nor endorsed by Google. Report Abuse - Terms of Service - Privacy Policy

Google Forms

| 20.0verall Impression/Remark                    |  |  |
|-------------------------------------------------|--|--|
| 28 responses                                    |  |  |
| Good                                            |  |  |
| -                                               |  |  |
| NA                                              |  |  |
| Excellent                                       |  |  |
| Good                                            |  |  |
| Very helpful, Awesome teacher ever              |  |  |
| Great                                           |  |  |
| Dhuttargi ma'am is the best teacher so far!!!!! |  |  |
| Good Teaching                                   |  |  |
| Na                                              |  |  |
| _                                               |  |  |
| Ok                                              |  |  |
| Very Good                                       |  |  |
|                                                 |  |  |
|                                                 |  |  |
| Excellent                                       |  |  |