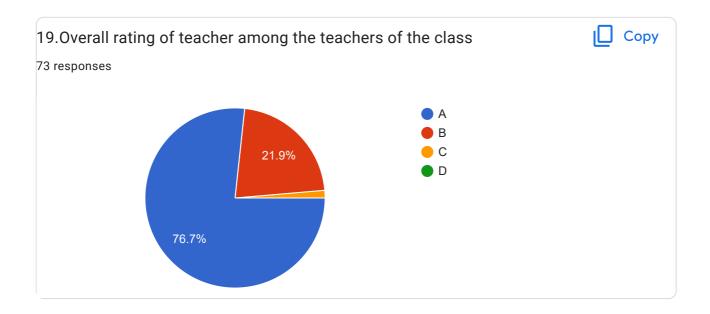

### BVCOEW FeedBack Form A.Y.2021-2022 Sem-I

| 20.0verall Impression/Remark 45 responses                                                               |
|---------------------------------------------------------------------------------------------------------|
| Excellent                                                                                               |
| Good                                                                                                    |
| Excellent                                                                                               |
| Nice                                                                                                    |
| A                                                                                                       |
| -                                                                                                       |
| No                                                                                                      |
| NA                                                                                                      |
| Good                                                                                                    |
| Maam was attentive and helpful through out the semister.                                                |
| Way of teaching is just awsome                                                                          |
| Nice teaching                                                                                           |
| Thank you for teaching me and thank you for clear my doubts                                             |
| She teaches great! All doubts were great!                                                               |
| Overall, mam was good in her teaching.                                                                  |
| Nice                                                                                                    |
| Best teaching experience. She clears each and every doubt of every individual. Amazing teaching skills. |