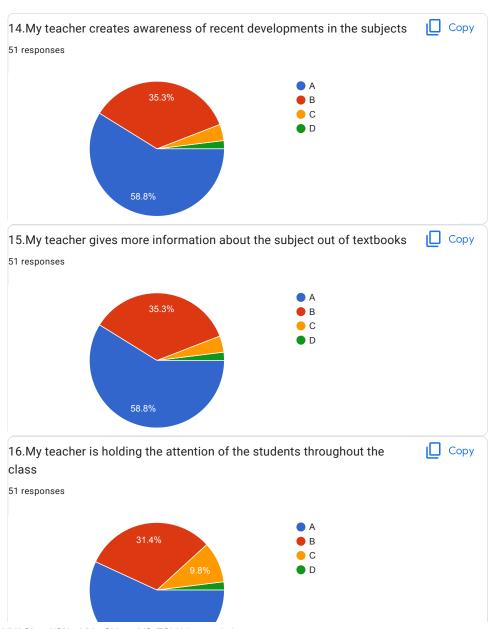

|
| Satisfactory                                                                                                                                                                                                 |
| good                                                                                                                                                                                                         |
| Average                                                                                                                                                                                                      |



Okay



































































| 20.Overall Impression/Remark                                                                                                                                                                                                                                           |
|------------------------------------------------------------------------------------------------------------------------------------------------------------------------------------------------------------------------------------------------------------------------|
| 26 responses