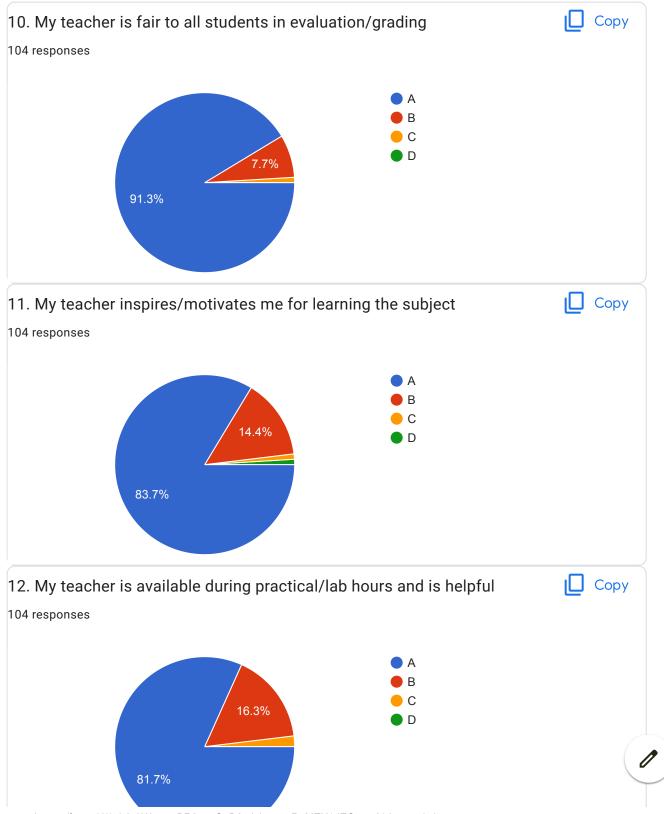

ng

Nice

Good faculty member

**Excellent teaching** 

Very interactive and encouraging

Patient and understanding

Patient

| Great learning experience                         |
|---------------------------------------------------|
| Good experience of learning.                      |
| Best teacher                                      |
|                                                   |
| Best                                              |
| Good                                              |
| Mam giving useful knowledge Nd excellent teaching |
| Nice teacher                                      |
|                                                   |

This content is neither created nor endorsed by Google. Report Abuse - Terms of Service - Privacy Policy

## Google Forms























| 20.0verall Impression/Remark                                                                                                                                                                                                                          |
|-------------------------------------------------------------------------------------------------------------------------------------------------------------------------------------------------------------------------------------------------------|
| 88 responses                                                                                                                                                                                                                                          |
| Good