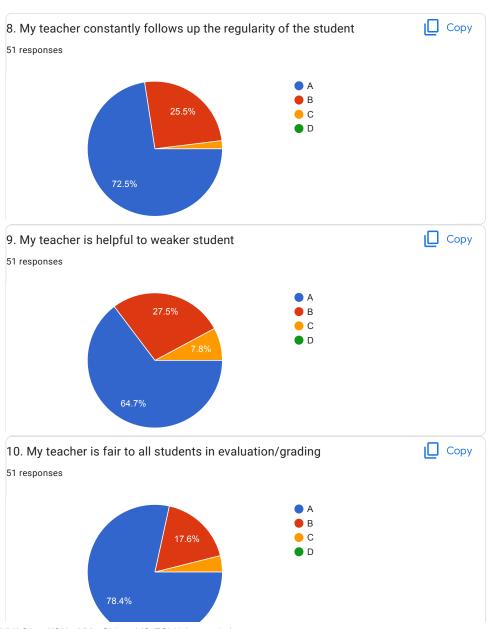

## BVCOEW, Faculty Feed Back Form, A.Y.2021-22, Sem-I Department: Computer Engineering Class: S.E. A:Excellent B: Good C: Average D:Below Average **Discrete Mathematics** Name of Staff Member \* Prof.N.I.Dalvi Were you in the defaulter list of the subject \* Yes No 1.My teacher is punctual to the class \* ( ) A B

| 2.I understand easily what my teacher is teaching *           |
|---------------------------------------------------------------|
| ○ A                                                           |
|                                                               |
| ○ c                                                           |
| O D                                                           |
|                                                               |
| 3. My teacher is well prepared for the class at all classes * |
| ○ A                                                           |
|                                                               |
| ○ c                                                           |
| O D                                                           |
|                                                               |
| 4.My teacher communicates clearly *                           |
| ○ A                                                           |
| ОВ                                                            |
|                                                               |
| O D                                                           |
|                                                               |