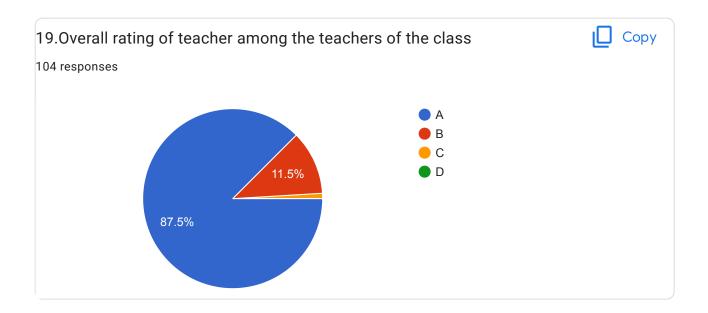

Good faculty member

**Excellent teaching** 

Very interactive and encouraging

Patient and understanding

Patient

| Great learning experience                         |
|---------------------------------------------------|
| Good experience of learning.                      |
| Best teacher                                      |
|                                                   |
| Best                                              |
| Good                                              |
| Mam giving useful knowledge Nd excellent teaching |
| Nice teacher                                      |
|                                                   |

This content is neither created nor endorsed by Google. Report Abuse - Terms of Service - Privacy Policy

## Google Forms























| 20.0verall Impression/Remark                                                                                                                                                                                                                          |
|-------------------------------------------------------------------------------------------------------------------------------------------------------------------------------------------------------------------------------------------------------|
| 88 responses                                                                                                                                                                                                                                          |
| Good