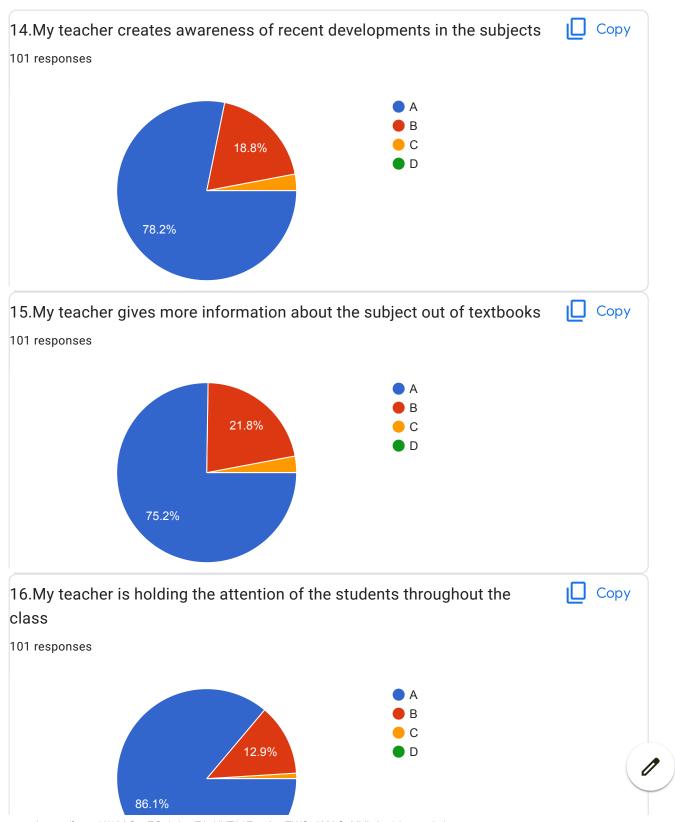

## BVCOEW, Faculty Feed Back Form, A.Y.2021-22, Sem-I Department: Computer Engineering Class: S.E. A:Excellent B: Good C: Average D:Below Average **Discrete Mathematics** Name of Staff Member \* Prof.N.I.Dalvi Were you in the defaulter list of the subject \* Yes No 1.My teacher is punctual to the class \* ( ) A B

| 2.I understand easily what my teacher is teaching *           |
|---------------------------------------------------------------|
| ○ A                                                           |
|                                                               |
| ○ c                                                           |
| O D                                                           |
|                                                               |
| 3. My teacher is well prepared for the class at all classes * |
| ○ A                                                           |
|                                                               |
| ○ c                                                           |
| O D                                                           |
|                                                               |
| 4.My teacher communicates clearly *                           |
| ○ A                                                           |
| ОВ                                                            |
|                                                               |
| O D                                                           |
|                                                               |