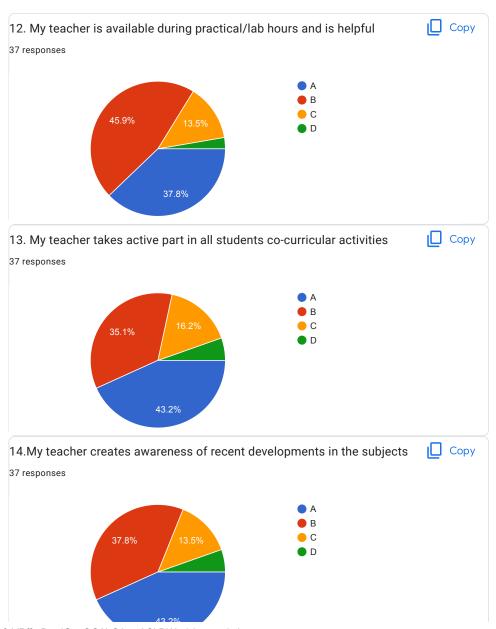

## BVCOEW, Faculty Feed Back Form, A.Y.2021-22, Sem-I Department: Computer Engineering Class: S.E. A:Excellent B: Good C: Average D:Below Average **Discrete Mathematics** Name of Staff Member \* Prof.N.I.Dalvi Were you in the defaulter list of the subject \* Yes No 1.My teacher is punctual to the class \* ( ) A B

| 2.I understand easily what my teacher is teaching *           |
|---------------------------------------------------------------|
| ○ A                                                           |
|                                                               |
| ○ c                                                           |
| O D                                                           |
|                                                               |
| 3. My teacher is well prepared for the class at all classes * |
| ○ A                                                           |
|                                                               |
| ○ c                                                           |
| O D                                                           |
|                                                               |
| 4.My teacher communicates clearly *                           |
| ○ A                                                           |
| ОВ                                                            |
|                                                               |
| O D                                                           |
|                                                               |