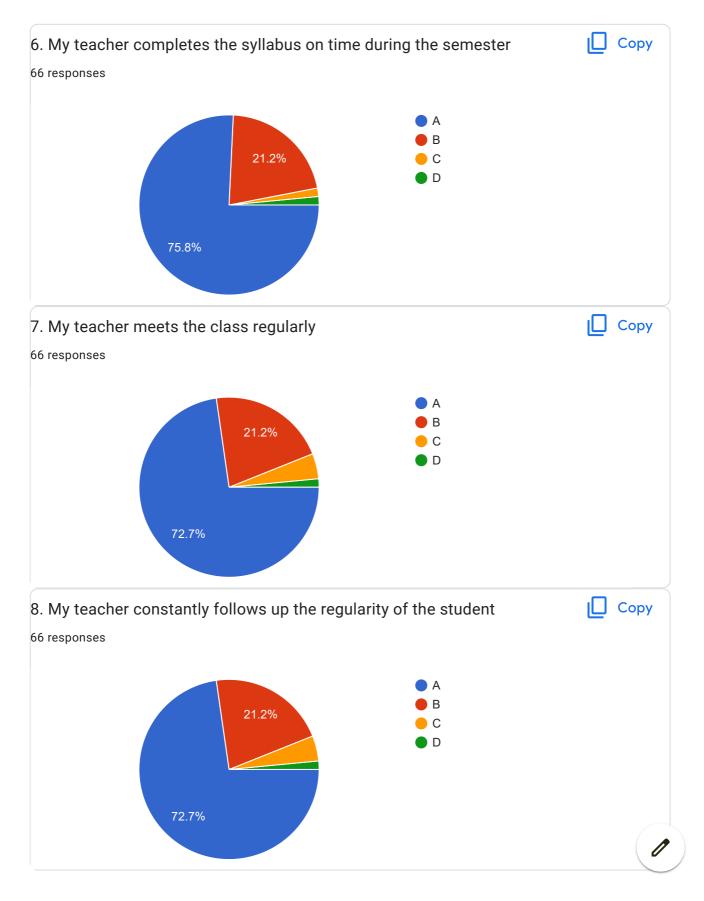

|  |
| Mam was good at explaination and helped us a lot. She was always there to support and encourage us. |  |
| Average                                                                                             |  |
| Good                                                                                                |  |

This content is neither created nor endorsed by Google. Report Abuse - Terms of Service - Privacy Policy

## Google Forms



















## 20.Overall Impression/Remark 21 responses Good Na Excellent Good NA Teaching techniques are Good . Explains every topic properly. Solves queries immediately. Nice Teacher Very Good Excellent

## Software Design & Modeling

















BVCOEW FeedBack Form A.Y.2021-22 Sem-I























BVCOEW FeedBack Form A.Y.2021-22 Sem-I























BVCOEW FeedBack Form A.Y.2021-22 Sem-I

## Software Testing and Quality Assurance





















| 20.Overall Impression/Remark |  |
|------------------------------|--|
| 9 responses                  |  |
| Good                         |  |
| Excellent                    |  |
| Good                         |  |
| -                            |  |
| Na                           |  |
| NA                           |  |
| Good Teaching                |  |
| _                            |  |
| Very Good                    |  |

This content is neither created nor endorsed by Google. Report Abuse - Terms of Service - Privacy Policy

## Google Forms





















| 20.Overall Impression/Remark |  |
|--------