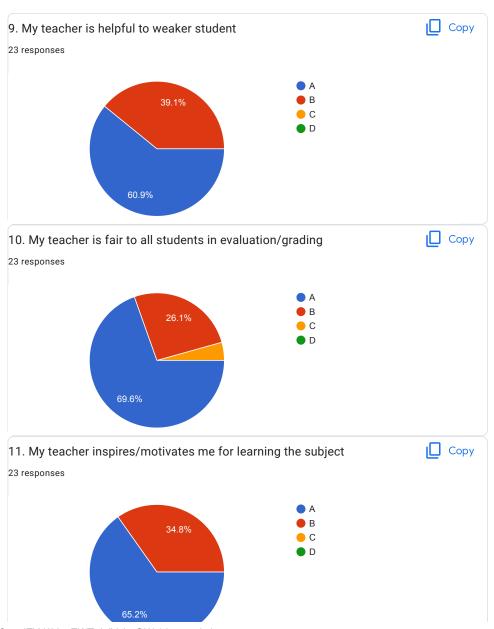

| 2.I understand easily what my teacher is teaching *           |
|---------------------------------------------------------------|
| ○ A                                                           |
|                                                               |
| ○ c                                                           |
| O D                                                           |
|                                                               |
| 3. My teacher is well prepared for the class at all classes * |
| ○ A                                                           |
|                                                               |
| ○ c                                                           |
| O D                                                           |
|                                                               |
| 4.My teacher communicates clearly *                           |
| ○ A                                                           |
| ОВ                                                            |
|                                                               |
| O D                                                           |
|                                                               |