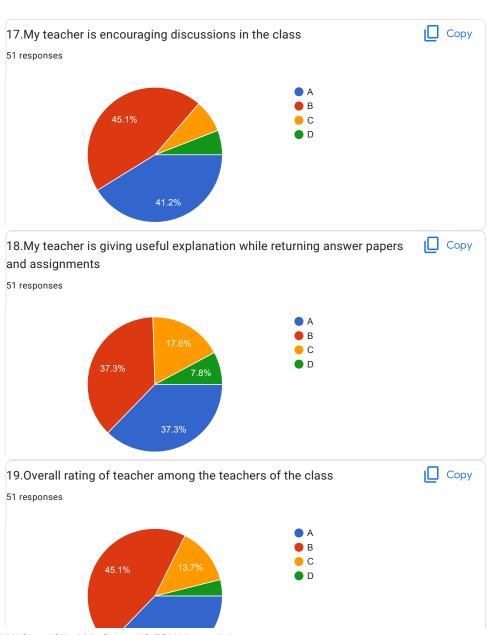

|
| Very Good                                                                                                                                                                                                                                                              |
| A                                                                                                                                                                                                                                                                      |



Microprocessor

BVCOEW Faculty FeedBack Form A.Y.2021-22, Sem-II



































BVCOEW Faculty FeedBack Form A.Y.2021-22, Sem-II

Principles of Programming Languages































| 20.0verall Impression/Remark                                                                                                                          |
|-------------------------------------------------------------------------------------------------------------------------------------------------------|
| 24 responses                                                                                                                                          |
| Good                                                                                                                                                  |
| Average                                                                                                                                               |
| -