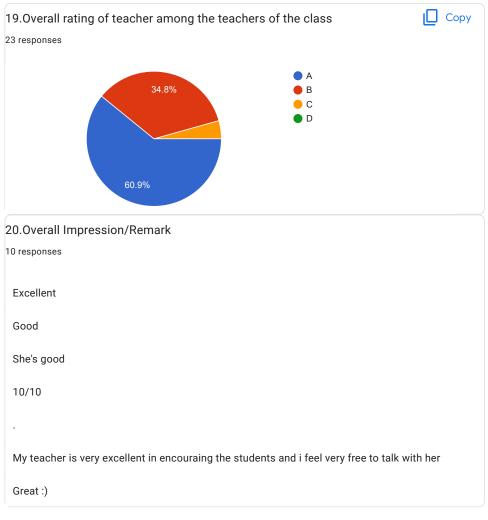

|
|                                                                                            |
| ○ c                                                                                        |
| $\bigcirc$ D                                                                               |
|                                                                                            |
| 20.Overall Impression/Remark                                                               |
| Average                                                                                    |
|                                                                                            |

This content is neither created nor endorsed by Google.

Google Forms



































BVCOEW Faculty FeedBack Form A.Y.2021-22 Sem-II

Web Technology

































60.9%



































































| 20.Overall Impression/Remark                             |
|----------------------------------------------------------|
| 10 responses                                             |
|                                                          |
| Good                                                     |
| Good                                                     |
|                                                          |
| Excellent                                                |
| 10/10                                                    |
|                                                          |
|