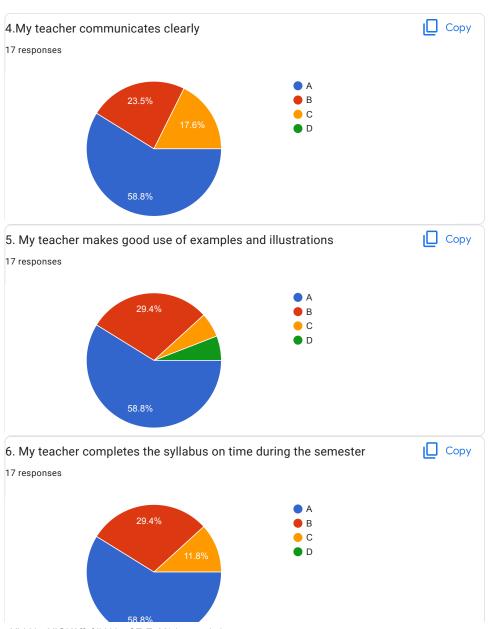

| 2.I understand easily what my teacher is teaching *           |
|---------------------------------------------------------------|
| ○ A                                                           |
|                                                               |
| ○ c                                                           |
| O D                                                           |
|                                                               |
| 3. My teacher is well prepared for the class at all classes * |
| ○ A                                                           |
|                                                               |
| ○ c                                                           |
| O D                                                           |
|                                                               |
| 4.My teacher communicates clearly *                           |
| ○ A                                                           |
| ОВ                                                            |
|                                                               |
| O D                                                           |
|                                                               |