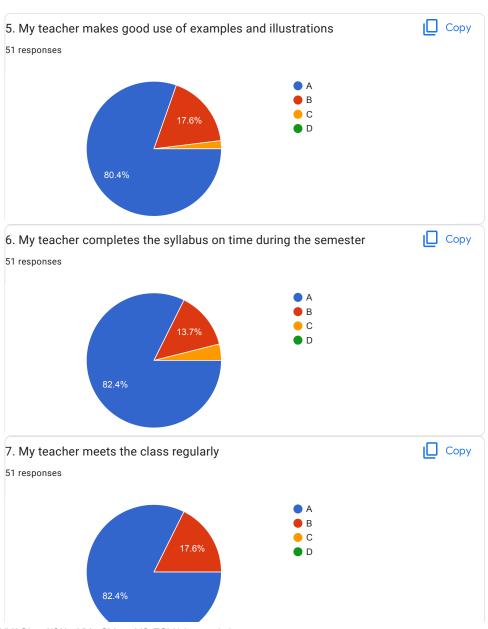

|
| Satisfactory                                                                                                                                                                                                 |
| good                                                                                                                                                                                                         |
| Average                                                                                                                                                                                                      |



Okay



































































| 20.Overall Impression/Remark                                                                                                                                                                                                                                           |
|------------------------------------------------------------------------------------------------------------------------------------------------------------------------------------------------------------------------------------------------------------------------|
| 26 responses