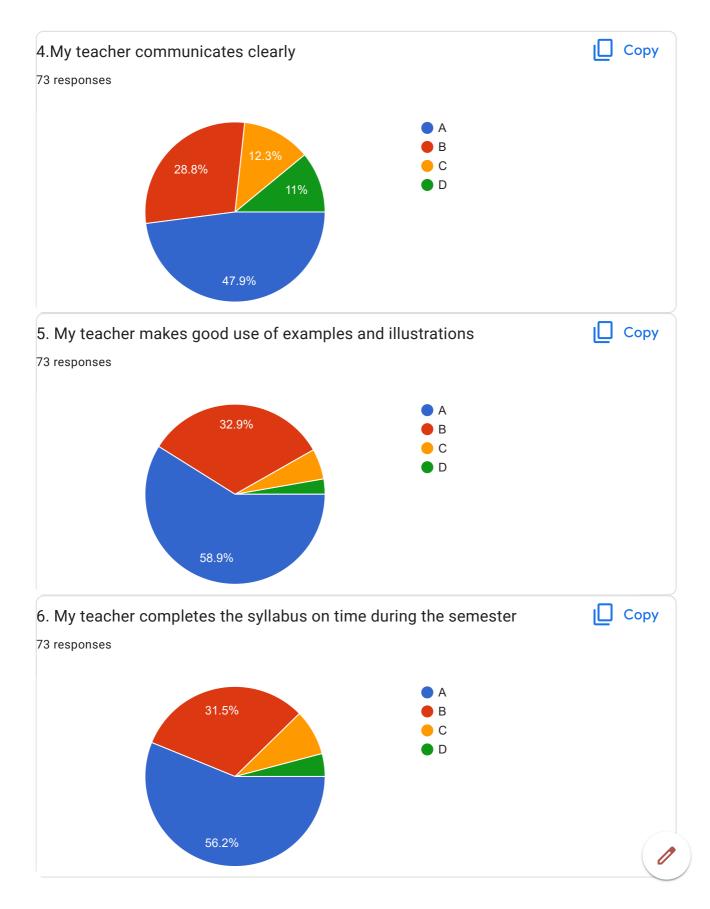

| 2.I understand easily what my teacher is teaching *           |
|---------------------------------------------------------------|
| ○ A                                                           |
|                                                               |
| ○ c                                                           |
| O D                                                           |
|                                                               |
| 3. My teacher is well prepared for the class at all classes * |
| ○ A                                                           |
|                                                               |
| ○ c                                                           |
| O D                                                           |
|                                                               |
| 4.My teacher communicates clearly *                           |
| ○ A                                                           |
| ОВ                                                            |
|                                                               |
| O D                                                           |
|                                                               |