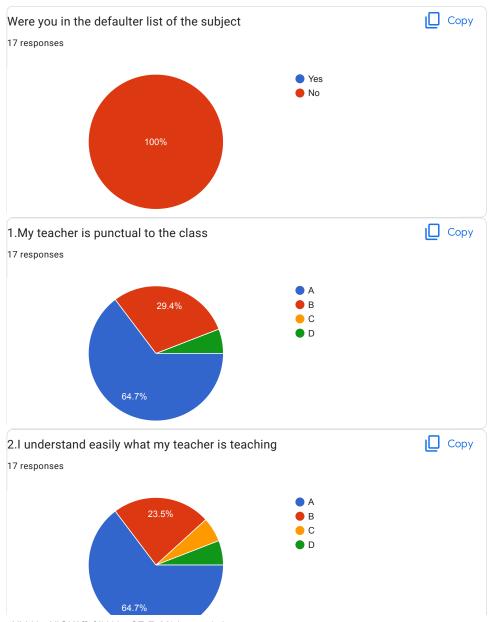

## BVCOEW, Faculty Feed Back Form, A.Y.2021-22, Sem-I Department: Computer Engineering Class: S.E. A:Excellent B: Good C: Average D:Below Average **Discrete Mathematics** Name of Staff Member \* Prof.N.I.Dalvi Were you in the defaulter list of the subject \* Yes No 1.My teacher is punctual to the class \* ( ) A B

| 2.I understand easily what my teacher is teaching *           |
|---------------------------------------------------------------|
| ○ A                                                           |
|                                                               |
| ○ c                                                           |
| O D                                                           |
|                                                               |
| 3. My teacher is well prepared for the class at all classes * |
| ○ A                                                           |
|                                                               |
| ○ c                                                           |
| O D                                                           |
|                                                               |
| 4.My teacher communicates clearly *                           |
| ○ A                                                           |
| ОВ                                                            |
|                                                               |
| O D                                                           |
|                                                               |