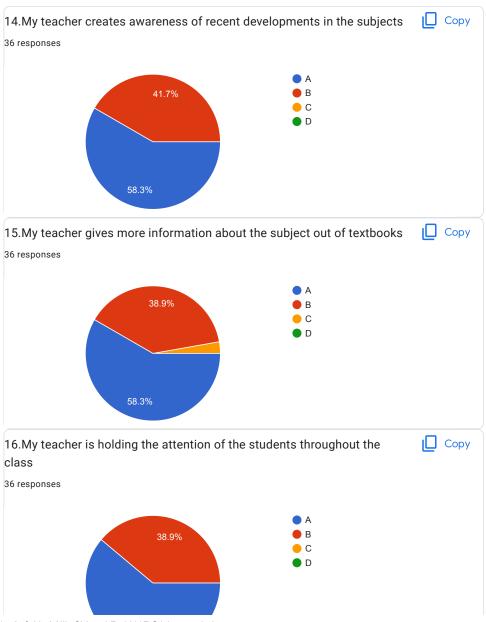

## Data Science and Big Data Analytics

| 20.Overall Impression/Remark                                                                        |   |
|-----------------------------------------------------------------------------------------------------|---|
| 28 responses                                                                                        |   |
| Good                                                                                                |   |
| -                                                                                                   |   |
| No                                                                                                  |   |
| A                                                                                                   |   |
| Overall good                                                                                        |   |
| Easy to understand concepts from mam                                                                |   |
| Ashwini Ma'am teaches in the best way                                                               |   |
| Excellent                                                                                           |   |
| •                                                                                                   |   |
| Nice                                                                                                |   |
| Understood the teaching.                                                                            |   |
| Best Teaching Style                                                                                 |   |
| Excellent                                                                                           |   |
| Excellent                                                                                           |   |
| Mam was good at explaination and helped us a lot. She was always there to support and encourage us. |   |
| My teacher takes active part in all students co-curricular activities                               |   |
|                                                                                                     | 6 |

## Web Application Development

| 20.0verall Impression/Remark                                                                        |   |
|-----------------------------------------------------------------------------------------------------|---|
| 27 responses                                                                                        |   |
| Good                                                                                                |   |
| Good                                                                                                |   |
| -                                                                                                   |   |
| A                                                                                                   |   |
| Overall good                                                                                        |   |
| Able to understand everything that has been taught                                                  |   |
| Good                                                                                                |   |
| Excellent                                                                                           |   |
|                                                                                                     |   |
| No                                                                                                  |   |
| Nice                                                                                                |   |
| Understood the teaching.                                                                            |   |
| Best Teaching Style                                                                                 |   |
| Excellent                                                                                           |   |
| Excellent                                                                                           |   |
| Mam was good at explaination and helped us a lot. She was always there to support and encourage us. |   |
| My teacher is well prepared for the class at all classes                                            |   |
|                                                                                                     | 0 |