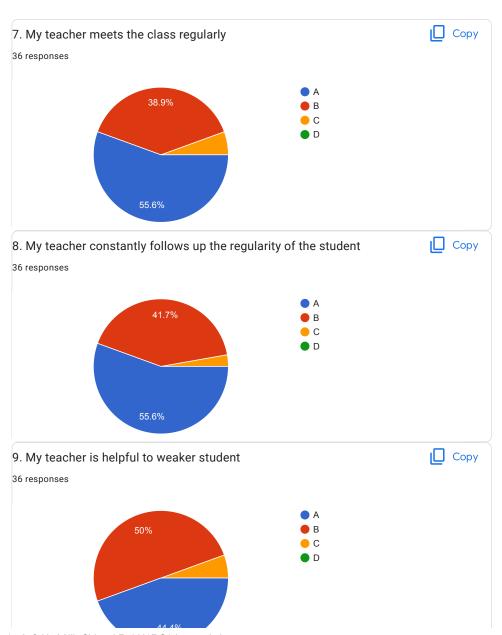

## BVCOEW, Faculty Feed Back Form, A.Y.2021-22, Sem-I Department: Computer Engineering Class: S.E. A:Excellent B: Good C: Average D:Below Average **Discrete Mathematics** Name of Staff Member \* Prof.N.I.Dalvi Were you in the defaulter list of the subject \* Yes No 1.My teacher is punctual to the class \* ( ) A B

| 2.I understand easily what my teacher is teaching *           |
|---------------------------------------------------------------|
| ○ A                                                           |
|                                                               |
| ○ c                                                           |
| O D                                                           |
|                                                               |
| 3. My teacher is well prepared for the class at all classes * |
| ○ A                                                           |
|                                                               |
| ○ c                                                           |
| O D                                                           |
|                                                               |
| 4.My teacher communicates clearly *                           |
| ○ A                                                           |
| ОВ                                                            |
|                                                               |
| O D                                                           |
|                                                               |