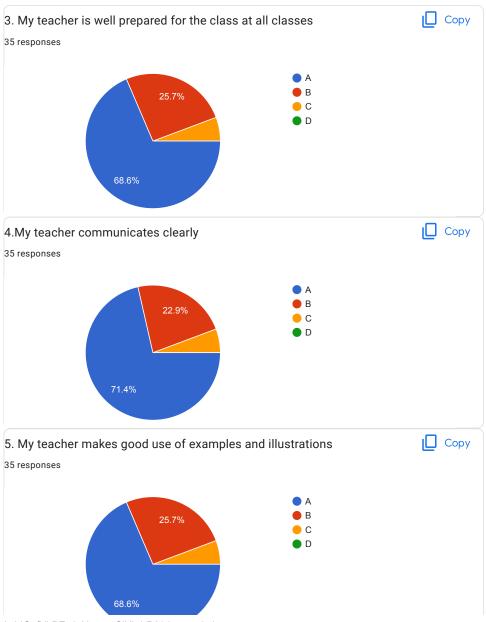

## BVCOEW, Faculty Feed Back Form, A.Y.2021-22, Sem-I Department: Computer Engineering Class: S.E. A:Excellent B: Good C: Average D:Below Average **Discrete Mathematics** Name of Staff Member \* Prof.N.I.Dalvi Were you in the defaulter list of the subject \* Yes No 1.My teacher is punctual to the class \* ( ) A B

| 2.I understand easily what my teacher is teaching *           |
|---------------------------------------------------------------|
| ○ A                                                           |
|                                                               |
| ○ c                                                           |
| O D                                                           |
|                                                               |
| 3. My teacher is well prepared for the class at all classes * |
| ○ A                                                           |
|                                                               |
| ○ c                                                           |
| O D                                                           |
|                                                               |
| 4.My teacher communicates clearly *                           |
| ○ A                                                           |
| ОВ                                                            |
|                                                               |
| O D                                                           |
|                                                               |