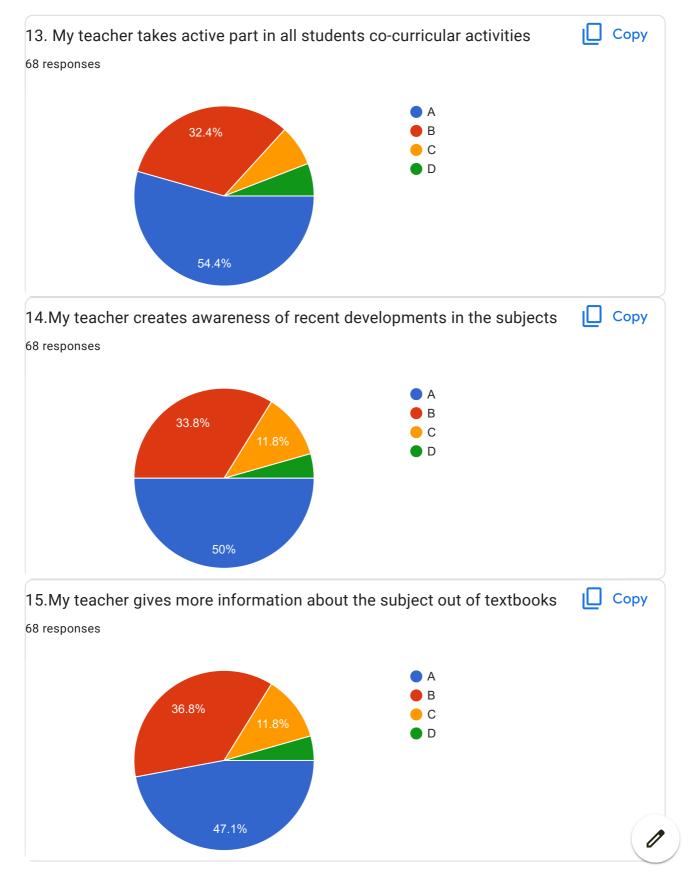

|                                       |
| HoD                                                                                                                      | Principal                             |
| CC:HOD                                                                                                                   |                                       |
| -Establishment                                                                                                           |                                       |
| -Faculty                                                                                                                 |                                       |



















| 20.0verall Impression/Remark                    |   |
|-------------------------------------------------|---|
| 45 responses                                    |   |
| Good                                            |   |
| Nice                                            |   |
| Excellent                                       |   |
| Excellent                                       |   |
| Good                                            |   |
| В                                               |   |
| -                                               |   |
| No                                              |   |
| It's fine                                       |   |
| NA                                              |   |
| Mam was nice and helpful.                       |   |
| Very g