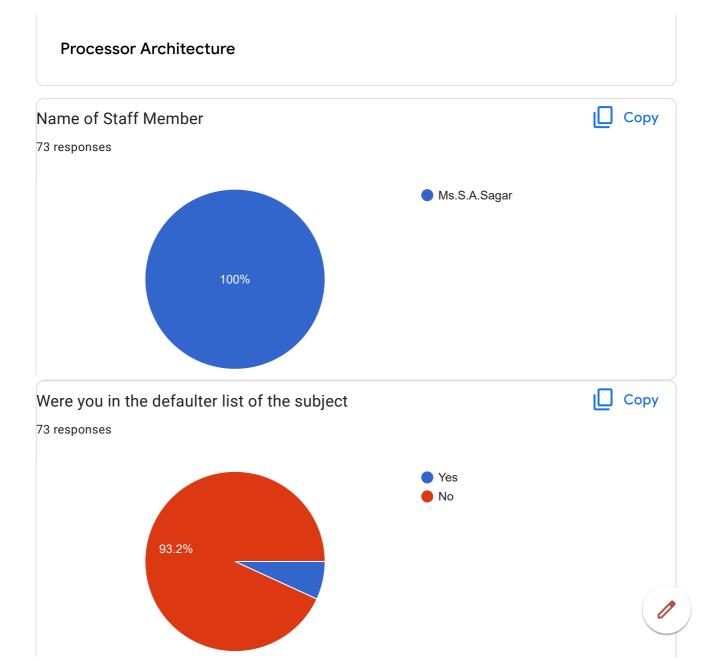

## BVCOEW, Faculty Feed Back Form, A.Y.2021-22, Sem-I Department: Computer Engineering Class: S.E. A:Excellent B: Good C: Average D:Below Average **Discrete Mathematics** Name of Staff Member \* Prof.N.I.Dalvi Were you in the defaulter list of the subject \* Yes No 1.My teacher is punctual to the class \* ( ) A B