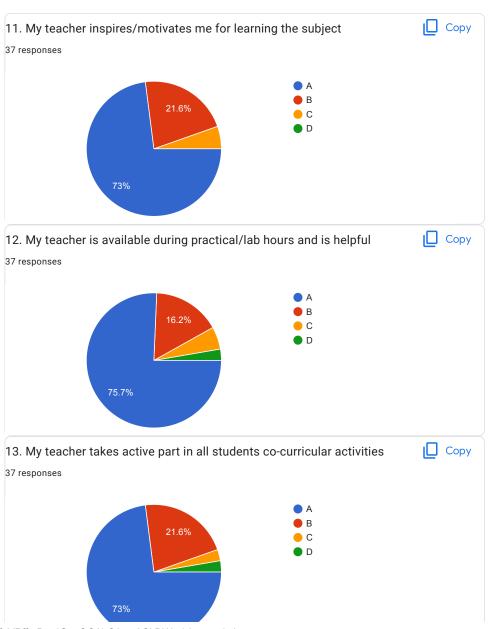

## BVCOEW, Faculty Feed Back Form, A.Y.2021-22, Sem-I Department: Computer Engineering Class: S.E. A:Excellent B: Good C: Average D:Below Average **Discrete Mathematics** Name of Staff Member \* Prof.N.I.Dalvi Were you in the defaulter list of the subject \* Yes No 1.My teacher is punctual to the class \* ( ) A B

| 2.I understand easily what my teacher is teaching *           |
|---------------------------------------------------------------|
| ○ A                                                           |
|                                                               |
| ○ c                                                           |
| O D                                                           |
|                                                               |
| 3. My teacher is well prepared for the class at all classes * |
| ○ A                                                           |
|                                                               |
| ○ c                                                           |
| O D                                                           |
|                                                               |
| 4.My teacher communicates clearly *                           |
| ○ A                                                           |
| ОВ                                                            |
|                                                               |
| O D                                                           |
|                                                               |