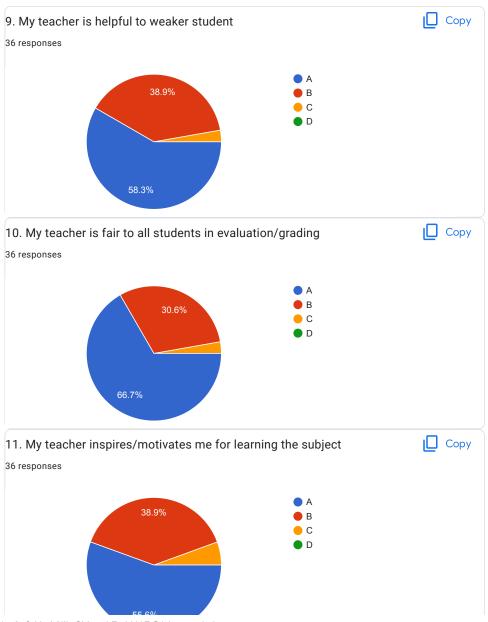

|
| O D                                                                                        |
|                                                                                            |
| 20.Overall Impression/Remark                                                               |
| Good                                                                                       |

This content is neither created nor endorsed by Google.

Google Forms





























11/26/22, 12:14 PM





BVCOEW Faculty FeedBack Form, A.Y.2021-22, Sem-I

Artificial Intelligence and Robotics





































BVCOEW Faculty FeedBack Form, A.Y.2021-22, Sem-I











































BVCOEW Faculty FeedBack Form, A.Y.2021-22, Sem-I

































































63.9%

| Overall Impression/Remark |  |
|---------------------------|--|
| esponses                  |  |
| xcellent                  |  |
| ood                       |  |
|                           |  |
| est faculty               |  |
| ood                       |  |
| ood                       |  |
| A                         |  |

This content is neither created nor endorsed by Google. Report Abuse - Terms of Service - Privacy Policy

Google Forms



| BVCOEW, Faculty Feed Back Form, A.Y.2021-22, Sem-I  Department: Computer Engineering Class:B.E.  A:Excellent B: Good C: Average D:Below Average |
|-------------------------------------------------------------------------------------------------------------------------------------------------