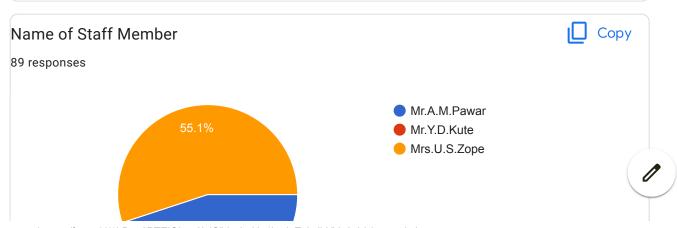

### Bharati Vidyapeeth's College of Engineering for Women, Pune-43 Department of Information Technology

|                                                                                                                          | Date:                                 |
|--------------------------------------------------------------------------------------------------------------------------|---------------------------------------|
| To,                                                                                                                      |                                       |
| Staff Name Department                                                                                                    |                                       |
| Name, B.V.C.O.E.W,                                                                                                       |                                       |
| Pune-43                                                                                                                  |                                       |
| Subject – Faculty Feedback Analysis and Improvement /Appreciation.                                                       |                                       |
|                                                                                                                          |                                       |
| Dear Sir/Madam,                                                                                                          |                                       |
| The faculty feedback analysis for the <academic year=""> semester-<i> is</i></academic>                                  | s summarized as below.                |
| 1. Satisfactory Score:                                                                                                   |                                       |
| 2. Improvement Score:                                                                                                    |                                       |
| Based on the analysis and remarks from the students of <class> for the subject advised to improve the following:</class> | ect <course name=""> you are</course> |
| 1                                                                                                                        |                                       |
| 2                                                                                                                        |                                       |
| 3                                                                                                                        |                                       |
| Failure to improve the same will lead to disciplinary action.                                                            |                                       |
| Appreciation –                                                                                                           |                                       |
|                                                                                                                          |                                       |
| HoD                                                                                                                      | Principal                             |
| CC:HOD                                                                                                                   |                                       |
| -Establishment                                                                                                           |                                       |
| -Faculty                                                                                                                 |                                       |