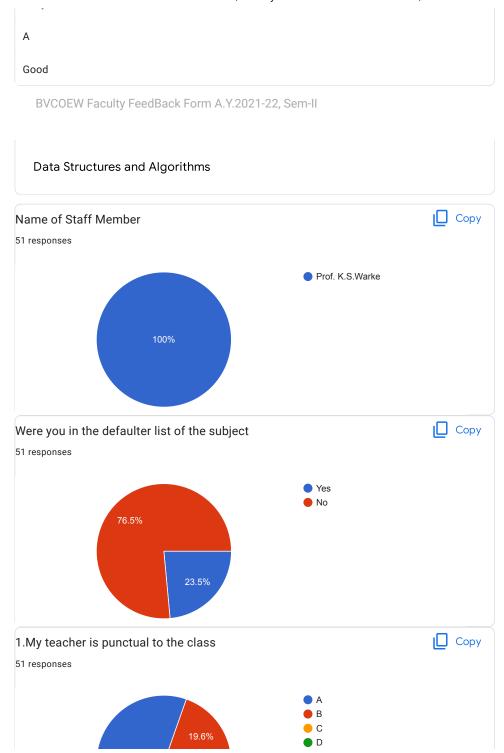

|
| Satisfactory                                                                                                                                                                                                 |
| good                                                                                                                                                                                                         |
| Average                                                                                                                                                                                                      |



Okay



































































| 20.Overall Impression/Remark                                                                                                                                                                                                                                           |
|------------------------------------------------------------------------------------------------------------------------------------------------------------------------------------------------------------------------------------------------------------------------|
| 26 responses