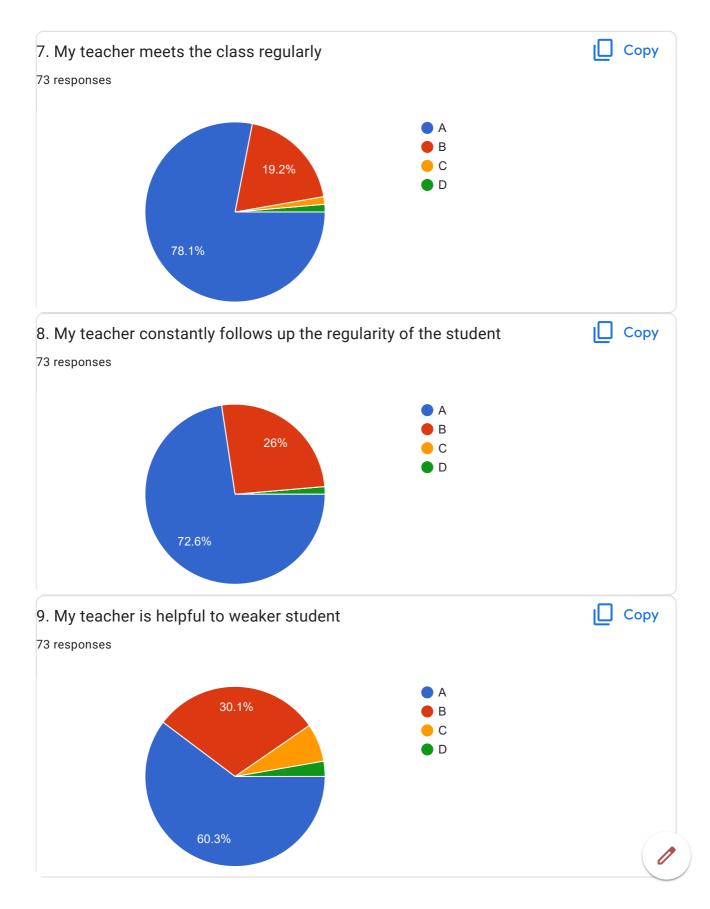

#### **Feedback Mechanism**

The centralized feedback committee of the Institute collects the online feedbacks from institute stakeholders from time to time. Feedback from students, teachers, alumni, and employers are intensively applied for enhancing the overall development of the Institution. At the end of every semester, the committee collects and analyzes the department wise faculty course feedback from students for a comprehensive progression of the course teachers. The committee also collects the syllabus and its transition feedback from students as well as teachers at the end of every academic semester. The analysis of the feedback is discussed by the institute representatives during the syllabus setting and detailing workshops organized by the University and Board of Studies (BoS) meetings. Each department conducts a graduate exit survey of final-year students about the teaching-learning process, curriculum, co-curricular extracurricular activities, infrastructure facilities, Training/Placement activities, continuous improvements, and industry supports. The corrective action plan is implemented after discussions of the Head of the Institute