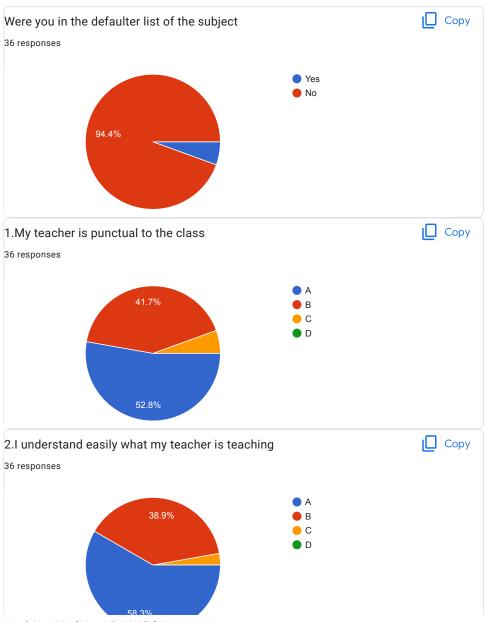

## BVCOEW, Faculty Feed Back Form, A.Y.2021-22, Sem-I Department: Computer Engineering Class: S.E. A:Excellent B: Good C: Average D:Below Average **Discrete Mathematics** Name of Staff Member \* Prof.N.I.Dalvi Were you in the defaulter list of the subject \* Yes No 1.My teacher is punctual to the class \* ( ) A B