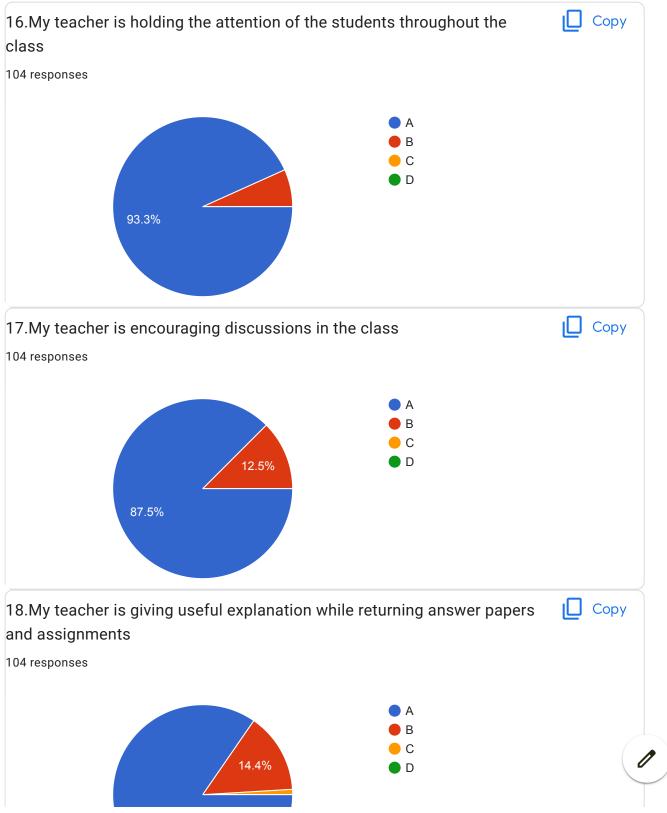

Nice

Good faculty member

**Excellent teaching** 

Very interactive and encouraging

Patient and understanding

Patient

| Great learning experience                         |
|---------------------------------------------------|
| Good experience of learning.                      |
| Best teacher                                      |
|                                                   |
| Best                                              |
| Good                                              |
| Mam giving useful knowledge Nd excellent teaching |
| Nice teacher                                      |
|                                                   |

This content is neither created nor endorsed by Google. Report Abuse - Terms of Service - Privacy Policy

## Google Forms























| 20.0verall Impression/Remark                                                                                                                                                                                                                          |
|-------------------------------------------------------------------------------------------------------------------------------------------------------------------------------------------------------------------------------------------------------|
| 88 responses                                                                                                                                                                                                                                          |
| Good