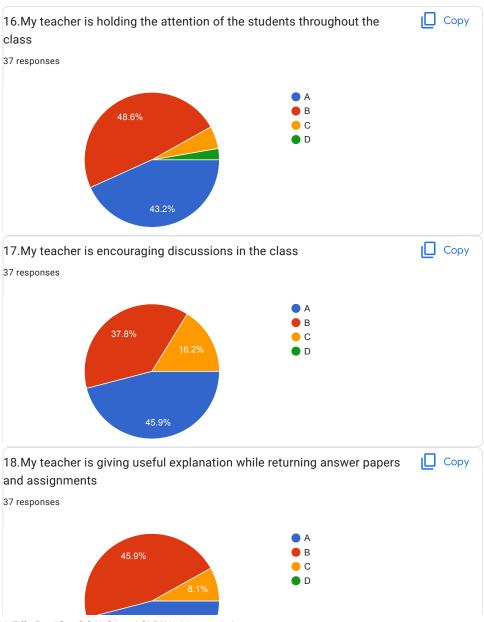

Sine is good in communicating with us

LDCO ma'am is awesome. Ma'am teaching skills are mind blowing. I enjoy ma'am 's lecture.

Mam are good, excellent

.

Very excellent teaching

BVCOEW FeedBack Form A.Y.2021-22 Sem-I