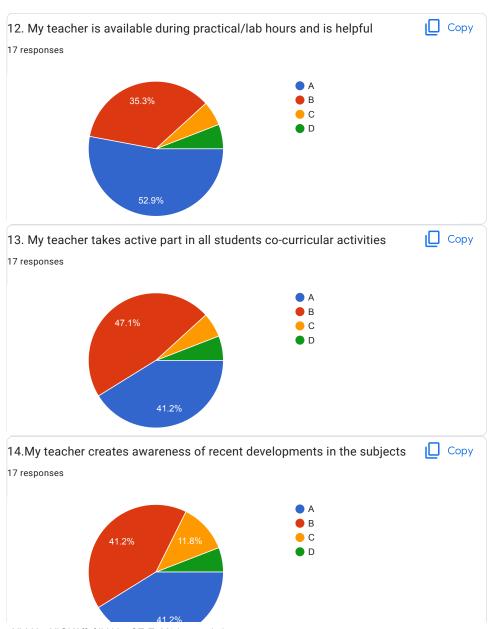

| 2.I understand easily what my teacher is teaching *           |
|---------------------------------------------------------------|
| ○ A                                                           |
|                                                               |
| ○ c                                                           |
| O D                                                           |
|                                                               |
| 3. My teacher is well prepared for the class at all classes * |
| ○ A                                                           |
|                                                               |
| ○ c                                                           |
| O D                                                           |
|                                                               |
| 4.My teacher communicates clearly *                           |
| ○ A                                                           |
| ОВ                                                            |
|                                                               |
| O D                                                           |
|                                                               |