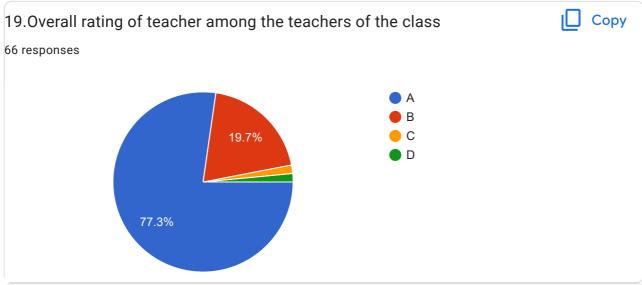

|  |
| Best Teaching Style                                                                                 |  |
| My teacher teaches each and every concept very easily .                                             |  |
| Teaching method is good                                                                             |  |
| Mam was good at explaination and helped us a lot. She was always there to support and encourage us. |  |
| Average                                                                                             |  |
| Good                                                                                                |  |

This content is neither created nor endorsed by Google. Report Abuse - Terms of Service - Privacy Policy

## Google Forms



















## 20.Overall Impression/Remark 21 responses Good Na Excellent Good NA Teaching techniques are Good . Explains every topic properly. Solves queries immediately. Nice Teacher Very Good Excellent

## Software Design & Modeling

















BVCOEW FeedBack Form A.Y.2021-22 Sem-I























BVCOEW FeedBack Form A.Y.2021-22 Sem-I























BVCOEW FeedBack Form A.Y.2021-22 Sem-I

## Software Testing and Quality Assurance





















| 20.Overall Impression/Remark |  |
|------------------------------|--|
| 9 responses                  |  |
| Good                         |  |
| Excellent                    |  |
| Good                         |  |
| -                            |  |
| Na                           |  |
| NA                           |  |
| Goo