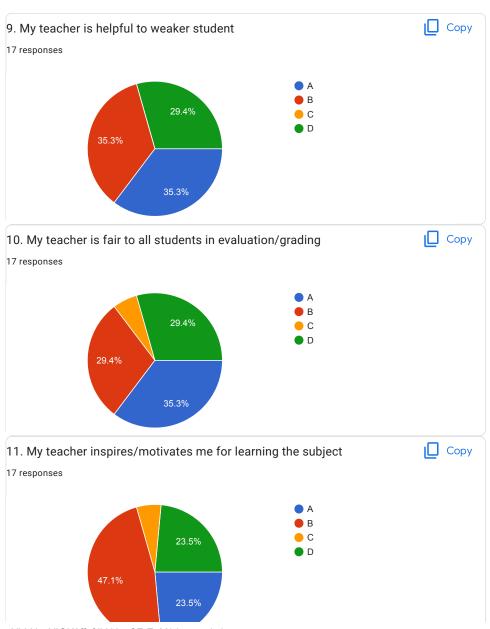

|
| 20.Overall Impression/Remark                                                               |
| Good                                                                                       |

This content is neither created nor endorsed by Google.

Google Forms































































52.9%



BVCOEW, Faculty FeedBack Form, A.Y.2021-22, Sem-I

System Programming and Operating System































52.9%







BVCOEW Faculty FeedBack Form, A.Y.2021-22, Sem-I





































Great :)

BVC0EW Faculty FeedBack Form, A.Y.2021-22, Sem-I





































47.1%



BVCOEW Faculty FeedBack Form, A.Y.2021-22, Sem-I

Elective-I: Human Computer Interface



































| Great :) |  |  |  |
|----------|--|--|--|

This content is neither created nor endorsed by Google. Report Abuse - Terms of Service - Privacy Policy

Google Forms



| BVCOEW , Faculty Feed Back Form, A.Y.2021-22, Sem-I  Department : Computer Engineering Class: T.E.  A:Excellent B: Good C: Average D:Below Average |
|----------------------------------------------------------------------------------------------------------------------------------------------------|
|                                                                                                                                                    |
| Data base Management systems                                                                                                                       |
| Name of S