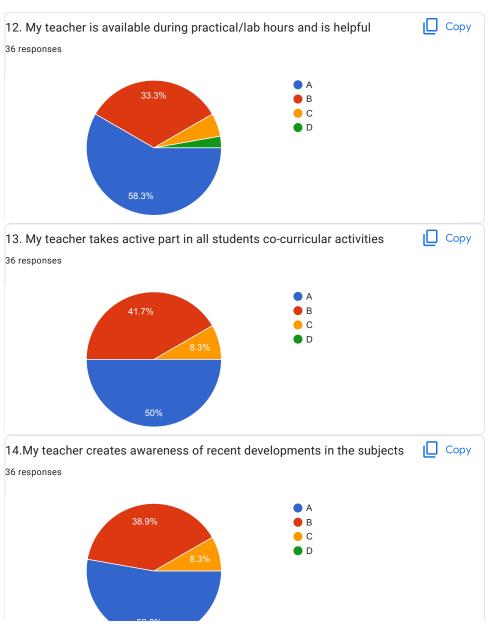

| 2.I understand easily what my teacher is teaching *           |
|---------------------------------------------------------------|
| ○ A                                                           |
|                                                               |
| ○ c                                                           |
| O D                                                           |
|                                                               |
| 3. My teacher is well prepared for the class at all classes * |
| ○ A                                                           |
|                                                               |
| ○ c                                                           |
| O D                                                           |
|                                                               |
| 4.My teacher communicates clearly *                           |
| ○ A                                                           |
| ОВ                                                            |
|                                                               |
| O D                                                           |
|                                                               |