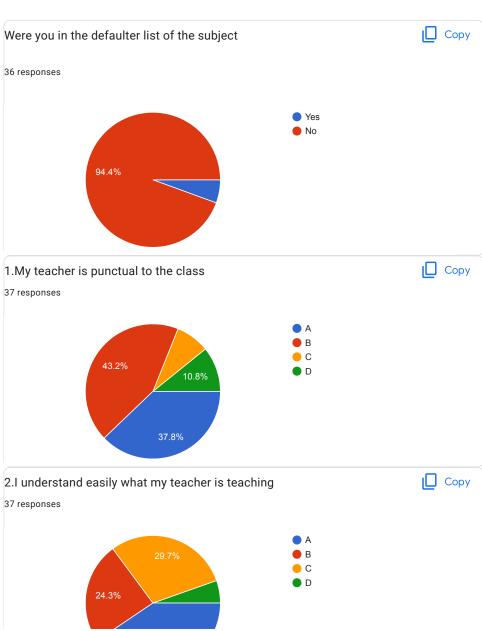

## BVCOEW, Faculty Feed Back Form, A.Y.2021-22, Sem-I Department: Computer Engineering Class: S.E. A:Excellent B: Good C: Average D:Below Average **Discrete Mathematics** Name of Staff Member \* Prof.N.I.Dalvi Were you in the defaulter list of the subject \* Yes No 1.My teacher is punctual to the class \* ( ) A B

| 2.I understand easily what my teacher is teaching *           |
|---------------------------------------------------------------|
| ○ A                                                           |
|                                                               |
| ○ c                                                           |
| O D                                                           |
|                                                               |
| 3. My teacher is well prepared for the class at all classes * |
| ○ A                                                           |
|                                                               |
| ○ c                                                           |
| O D                                                           |
|                                                               |
| 4.My teacher communicates clearly *                           |
| ○ A                                                           |
| ОВ                                                            |
|                                                               |
| O D                                                           |
|                                                               |