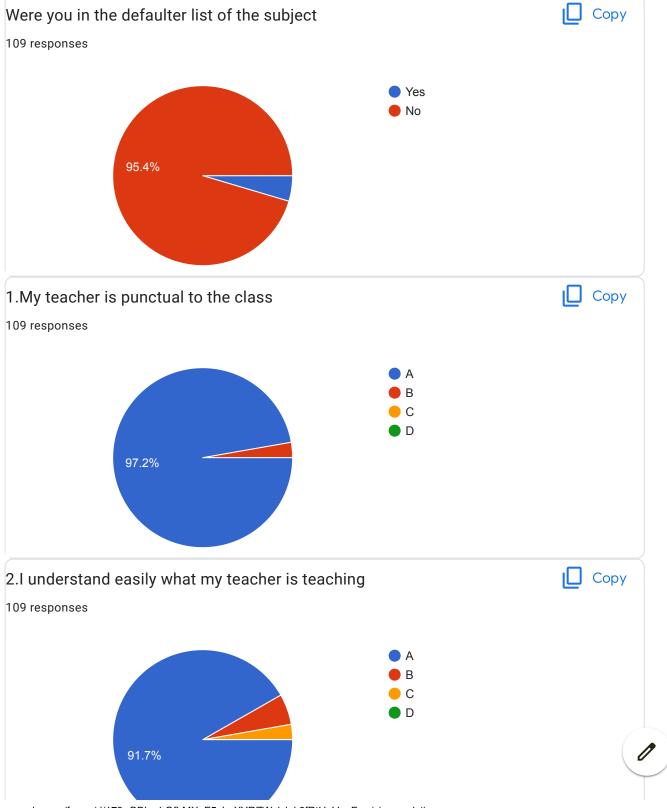

## BVCOEW, Faculty Feed Back Form, A.Y.2021-22, Sem-I Department: Computer Engineering Class: S.E. A:Excellent B: Good C: Average D:Below Average **Discrete Mathematics** Name of Staff Member \* Prof.N.I.Dalvi Were you in the defaulter list of the subject \* Yes No 1.My teacher is punctual to the class \* ( ) A B