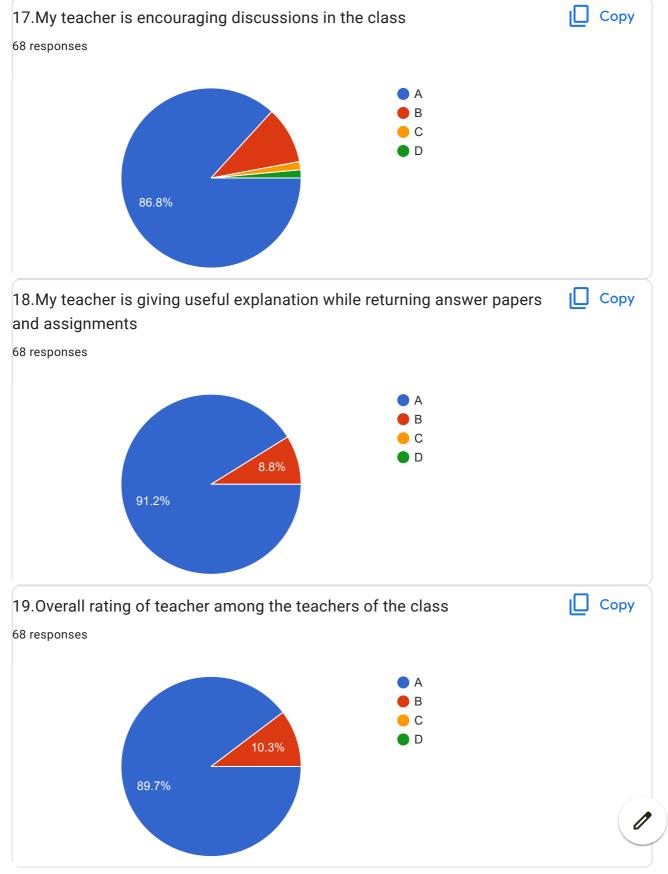

## BVCOEW Feed Back Form A.Y.2021-22 Sem-I

| 20.Overall Impression/Remark                                      |
|-------------------------------------------------------------------|
| 34 responses                                                      |
|                                                                   |
|                                                                   |
| Good                                                              |
|                                                                   |
| No                                                                |
| Excellent                                                         |
| Overall good                                                      |
| I easily understand what Ashwini Ma'am teaches                    |
| A                                                                 |
| She is tech well and take care about all students are understood. |
| Nice                                                              |
| Goood                                                             |
| Mam reaches topics very nicely                                    |
| Understood the teaching.                                          |
| Excellent                                                         |
| Good                                                              |
| Best Teaching Style                                               |
| My teacher has good knowledge about teaching                      |
| Teaching method is good                                           |

Good

Mam was good at explaination and helped us a lot. She was always there to support and encourage us.

Average

BVCOEW FeedBack Form A.Y.2021-22 Sem-I

| 20.0verall Impression/Remark                                                                        |
|-----------------------------------------------------------------------------------------------------|
| 33 responses                                                                                        |
| Good                                                                                                |
| -                                                                                                   |
| Excellent                                                                                           |
| No                                                                                                  |
| A                                                                                                   |
| •                                                                                                   |
| Seema Ma'am is always ready for any help.                                                           |
| Excellent                                                                                           |
| •                                                                                                   |
| She is tech very good and she is always frackly with all students.                                  |
| Nice                                                                                                |
| Very nice Teaching                                                                                  |
| Understood the teaching.                                                                            |
| Best Teaching Style                                                                                 |
| My teacher teaches very good in the subject                                                         |
| Teaching method is good                                                                             |
| Mam was good at explaination and helped us a lot. She was always there to support and encourage us. |

Overall Good

Good

BVCOEW FeedBack Form A.Y.2021-22 Sem-I

| 20.Overall Impression/Remark                                                                        |  |
|-----------------------------------------------------------------------------------------------------|--|
| 31 responses                                                                                        |  |
| Good                                                                                                |  |
| G000                                                                                                |  |
|                                                                                                     |  |
| No                                                                                                  |  |
| A                                                                                                   |  |
|                                                                                                     |  |
| Overall good                                                                                        |  |
| Excellent                                                                                           |  |
|                                                                                                     |  |
|                                                                                                     |  |
| She's teaching methods is good and she is clear all points.                                         |  |
| Very nice                                                                                           |  |
| Understood the teaching.                                                                            |  |
|                                                                                                     |  |
| Excellent                                                                                           |  |
| Best Teaching Style                                                                                 |  |
| My teacher teaches each and every concept very easily .                                             |  |
| Teaching method is good                                                                             |  |
| Mam was good at explaination and helped us a lot. She was always there to support and encourage us. |  |
| Average                                                                                             |  |
| Good                                                                                                |  |