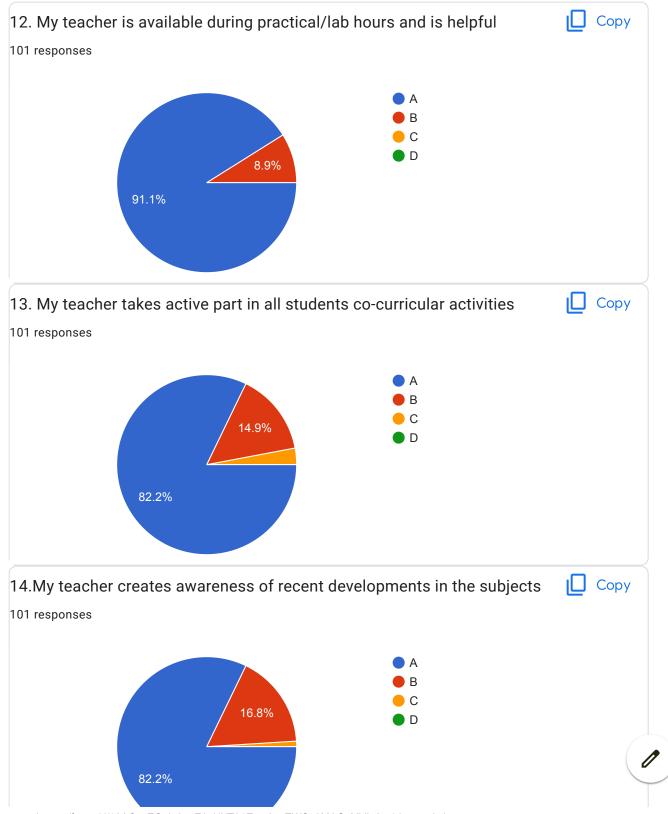

|  |  |
| Very much particular, sincere and caring for students                                |  |  |
| Sir teaches very well.                                                               |  |  |
| Very Good and Supportive                                                             |  |  |
| He is a good Math's teacher (GFM)                                                    |  |  |
| Sir has taken efforts to teach us. And sir teaches very well                         |  |  |
|                                                                                      |  |  |



He is really a excellent teacher.

Too good in teaching, I understand his teaching very well.

BVCOEW FeedBack Form F.E. Sem-II

























| 20.0verall Impression/Remark                                                                                                         |
|--------------------------------------------------------------------------------------------------------------------------------------|
| 77 responses                                                                                                                         |
| Good                                                                                                                                 |
| Excellent                                                                                                                            |
| Excellent