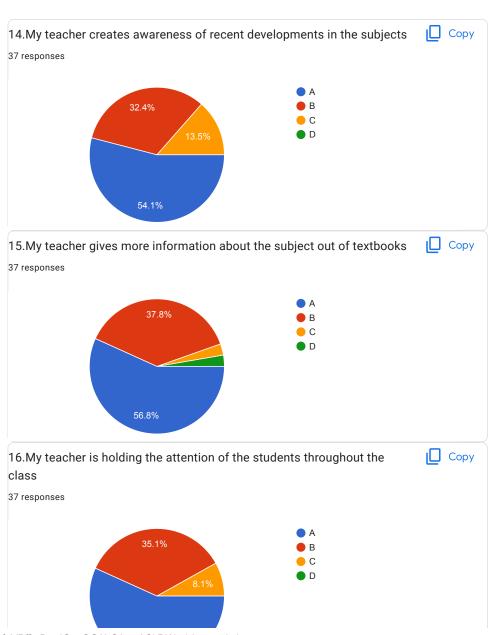

Overall Good

My teacher gives more information about the subject out of textbooks

This content is neither created nor endorsed by Google. Report Abuse - Terms of Service - Privacy Policy

Google Forms

| 20.0verall Impression/Remark                    |  |  |
|-------------------------------------------------|--|--|
| 28 responses                                    |  |  |
| Good                                            |  |  |
| -                                               |  |  |
| NA                                              |  |  |
| Excellent                                       |  |  |
| Good                                            |  |  |
| Very helpful, Awesome teacher ever              |  |  |
| Great                                           |  |  |
| Dhuttargi ma'am is the best teacher so far!!!!! |  |  |
| Good Teaching                                   |  |  |
| Na                                              |  |  |
| _                                               |  |  |
| Ok                                              |  |  |
| Very Good                                       |  |  |
|                                                 |  |  |
|                                                 |  |  |
| Excellent                                       |  |  |