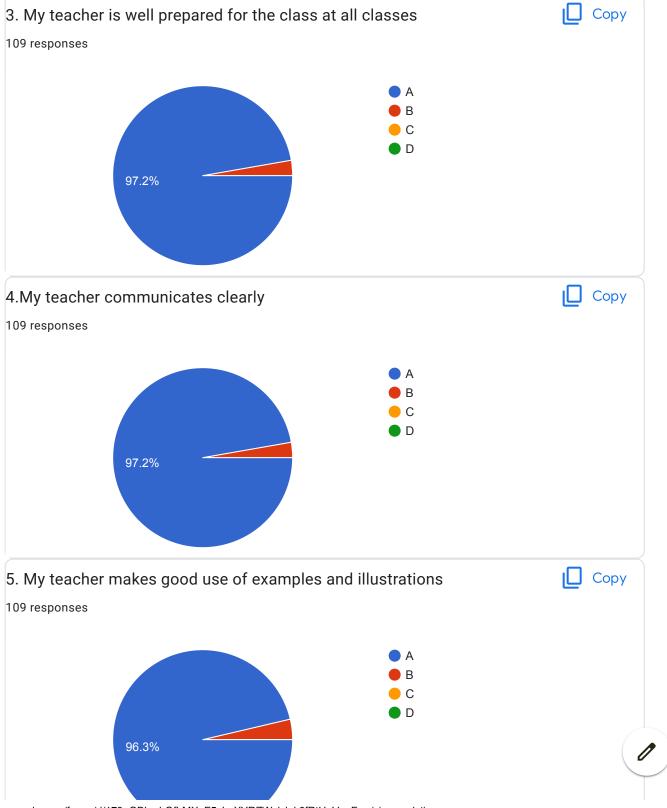

| 2.I understand easily what my teacher is teaching *           |
|---------------------------------------------------------------|
| ○ A                                                           |
|                                                               |
| ○ c                                                           |
| O D                                                           |
|                                                               |
| 3. My teacher is well prepared for the class at all classes * |
| ○ A                                                           |
|                                                               |
| ○ c                                                           |
| O D                                                           |
|                                                               |
| 4.My teacher communicates clearly *                           |
| ○ A                                                           |
| ОВ                                                            |
|                                                               |
| O D                                                           |
|                                                               |