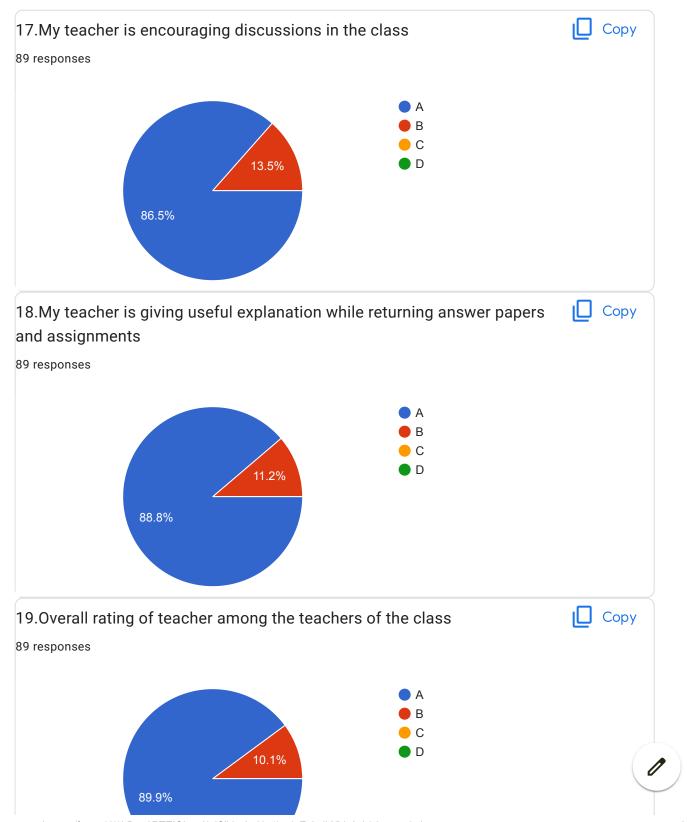

|
| BVCOEW FeedBack Form F.E. Sem-II                                                                                                                                                                                                                                                                                                                                                                                                                                                                                                                                                           |

**Engineering Physics** 





















| Favourite teacher