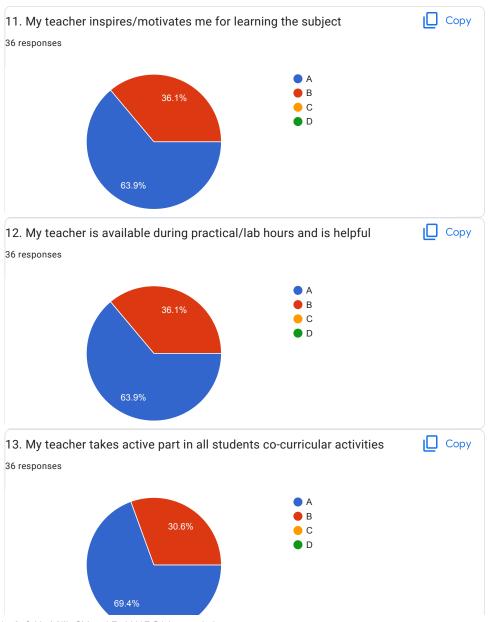

## BVCOEW, Faculty Feed Back Form, A.Y.2021-22, Sem-I Department: Computer Engineering Class: S.E. A:Excellent B: Good C: Average D:Below Average **Discrete Mathematics** Name of Staff Member \* Prof.N.I.Dalvi Were you in the defaulter list of the subject \* Yes No 1.My teacher is punctual to the class \* ( ) A B

| 2.I understand easily what my teacher is teaching *           |
|---------------------------------------------------------------|
| ○ A                                                           |
|                                                               |
| ○ c                                                           |
| O D                                                           |
|                                                               |
| 3. My teacher is well prepared for the class at all classes * |
| ○ A                                                           |
|                                                               |
| ○ c                                                           |
| O D                                                           |
|                                                               |
| 4.My teacher communicates clearly *                           |
| ○ A                                                           |
| ОВ                                                            |
|                                                               |
| O D                                                           |
|                                                               |