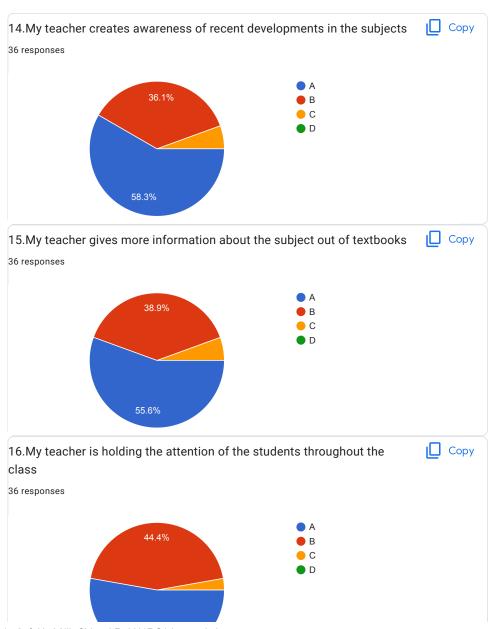

Overall Good

My teacher gives more information about the subject out of textbooks

This content is neither created nor endorsed by Google. Report Abuse - Terms of Service - Privacy Policy

Google Forms

| 20.0verall Impression/Remark                    |  |  |
|-------------------------------------------------|--|--|
| 28 responses                                    |  |  |
| Good                                            |  |  |
| -                                               |  |  |
| NA                                              |  |  |
| Excellent                                       |  |  |
| Good                                            |  |  |
| Very helpful, Awesome teacher ever              |  |  |
| Great                                           |  |  |
| Dhuttargi ma'am is the best teacher so far!!!!! |  |  |
| Good Teaching                                   |  |  |
| Na                                              |  |  |
| _                                               |  |  |
| Ok                                              |  |  |
| Very Good                                       |  |  |
|                                                 |  |  |
|                                                 |  |  |
| Excellent                                       |  |  |