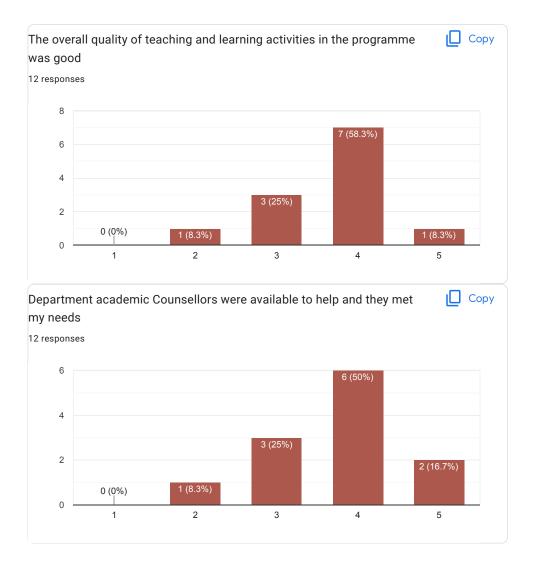

| Faculty was av          | vailable for assistance with my educational process *                 |
|-------------------------|-----------------------------------------------------------------------|
| lower scale             |                                                                       |
| 1                       |                                                                       |
| 2                       |                                                                       |
| 3                       |                                                                       |
| 4                       |                                                                       |
| 5                       |                                                                       |
| higher scale            |                                                                       |
|                         |                                                                       |
|                         |                                                                       |
| The overall qua         | ality of teaching and learning activities in the programme was good * |
| The overall qua         | ality of teaching and learning activities in the programme was good * |
|                         | ality of teaching and learning activities in the programme was good * |
| lower scale             | ality of teaching and learning activities in the programme was good * |
| lower scale             | ality of teaching and learning activities in the programme was good * |
| lower scale  1  2       | ality of teaching and learning activities in the programme was good * |
| lower scale  1  2  3    | ality of teaching and learning activities in the programme was good * |
| lower scale  1  2  3  4 | ality of teaching and learning activities in the programme was good * |

| Department academic Counsellors were available to help and they met my needs * |  |
|--------------------------------------------------------------------------------|--|
| lower scale                                                                    |  |
| 1 (                                                                            |  |
| 2 🔘                                                                            |  |
| 3 🔘                                                                            |  |
| 4                                                                              |  |
| 5                                                                              |  |
| higher scale                                                                   |  |
| I would definitely recommend the programme to others *                         |  |
| lower scale                                                                    |  |
| 1 (                                                                            |  |
| 2 🔘                                                                            |  |
| 3                                                                              |  |
| 4 🔘                                                                            |  |
| 5 🔘                                                                            |  |
| higher scale                                                                   |  |
|                                                                                |  |