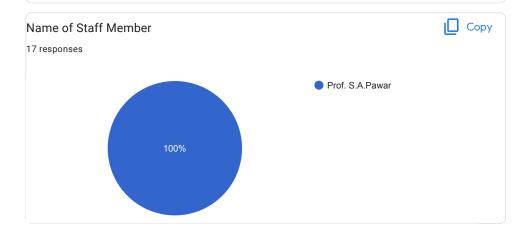

## BVCOEW, Faculty Feed Back Form, A.Y.2021-22, Sem-I Department: Computer Engineering Class: S.E. A:Excellent B: Good C: Average D:Below Average **Discrete Mathematics** Name of Staff Member \* Prof.N.I.Dalvi Were you in the defaulter list of the subject \* Yes No 1.My teacher is punctual to the class \* ( ) A B