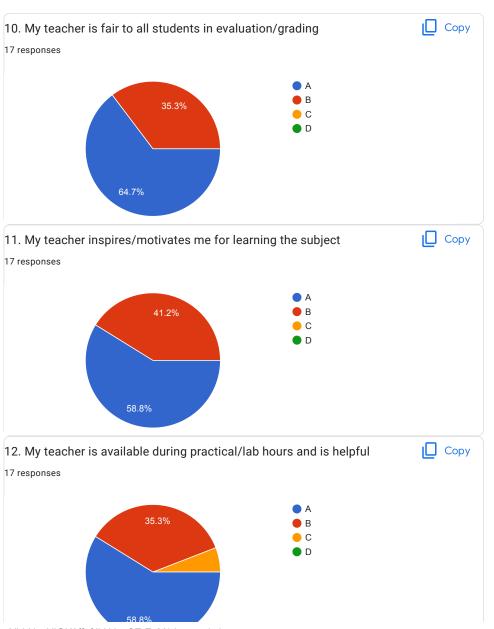

s of the class *                             |
| A                                                                                          |
| ОВ                                                                                         |
| ○ c                                                                                        |
| $\bigcirc$ D                                                                               |
|                                                                                            |
| 20.Overall Impression/Remark                                                               |
| Good                                                                                       |

This content is neither created nor endorsed by Google.

Google Forms































































52.9%



BVCOEW, Faculty FeedBack Form, A.Y.2021-22, Sem-I

System Programming and Operating System































52.9%







BVCOEW Faculty FeedBack Form, A.Y.2021-22, Sem-I





































Great :)

BVC0EW Faculty FeedBack Form, A.Y.2021-22, Sem-I





































47.1%



BVCOEW Faculty FeedBack Form, A.Y.2021-22, Sem-I

Elective-I: Human Computer Interface



































| Great :) |  |  |  |
|----------|--|--|--|

This content is neither created nor endorsed by Google. Report Abuse - Terms of Service - Privacy Policy

Google Forms



| BVCOEW , Faculty Feed Back Form, A.Y.2021-22, Sem-I  Department : Computer Engineering Class: T.E.  A:Excellent B: Good C: Avera