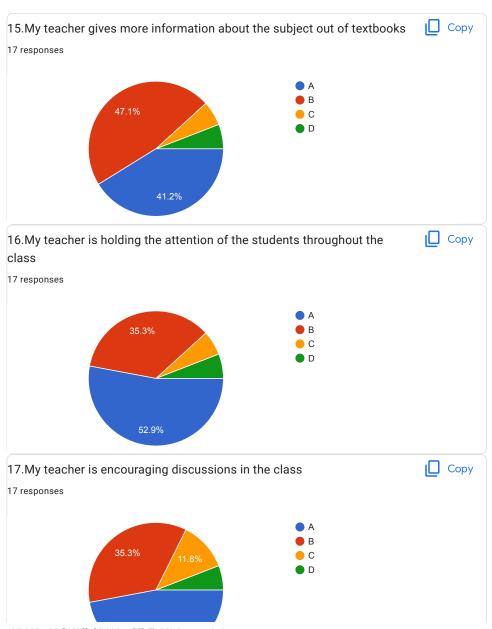

Overall Good

My teacher gives more information about the subject out of textbooks

This content is neither created nor endorsed by Google. Report Abuse - Terms of Service - Privacy Policy

Google Forms

| 20.0verall Impression/Remark                    |  |  |
|-------------------------------------------------|--|--|
| 28 responses                                    |  |  |
| Good                                            |  |  |
| -                                               |  |  |
| NA                                              |  |  |
| Excellent                                       |  |  |
| Good                                            |  |  |
| Very helpful, Awesome teacher ever              |  |  |
| Great                                           |  |  |
| Dhuttargi ma'am is the best teacher so far!!!!! |  |  |
| Good Teaching                                   |  |  |
| Na                                              |  |  |
| _                                               |  |  |
| Ok                                              |  |  |
| Very Good                                       |  |  |
|                                                 |  |  |
|                                                 |  |  |
| Excellent                                       |  |  |