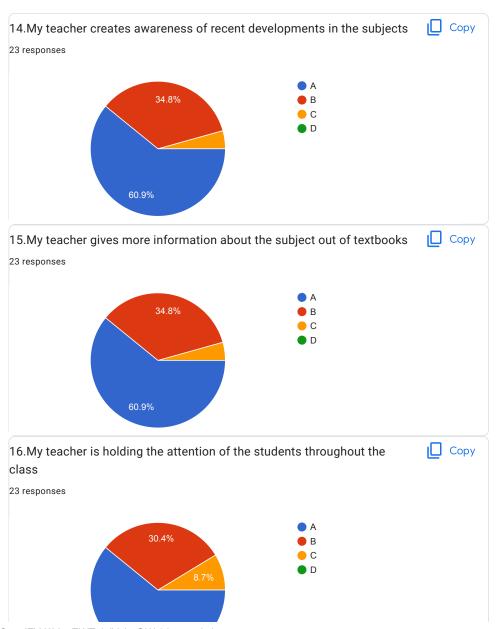

|
| ○ c                                                                                        |
| $\bigcirc$ D                                                                               |
|                                                                                            |
| 20.Overall Impression/Remark                                                               |
| Average                                                                                    |
|                                                                                            |

This content is neither created nor endorsed by Google.

Google Forms



































BVCOEW Faculty FeedBack Form A.Y.2021-22 Sem-II

Web Technology

































60.9%



































































| 20.Overall Impression/Remark                             |
|----------------------------------------------------------|
| 10 responses                                             |
|                                                          |
| Good                                                     |
| Good                                                     |
|                                                          |
| Excellent                                                |
| 10/10                                                    |
|                                                          |
|                                                          |
| Sir the quality of teaching you have is quit