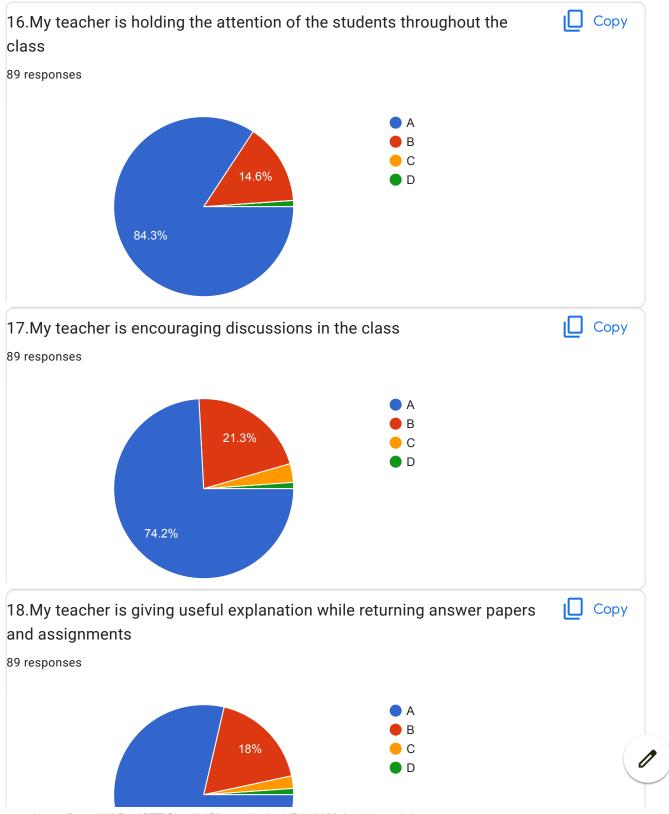

|
| Excellent, good                                                                                                                                                             |
| Excellent teacher and person honoured to Be your Student Sir                                                                                                                |
| Outstanding teaching experience                                                                                                                                             |

This content is neither created nor endorsed by Google. Report Abuse - Terms of Service - Privacy Policy

























| Overall Impression/Remark      |  |
|--------------------------------|--|
| xcellent                       |  |
| ood                            |  |
| xcellent                       |  |
| ood                            |  |
| est teacher                    |  |
| ery Good                       |  |
| o doubt,sir is overall perfect |  |
| ice teaching                   |  |
| xcellent faculty               |  |
| OOD                            |  |
| xcellent teaching              |  |
| ood                            |  |
|                                |  |
| erfect teacher                 |  |
| ery nice teaching              |  |
| ood teaching                   |  |

| The best teacher!