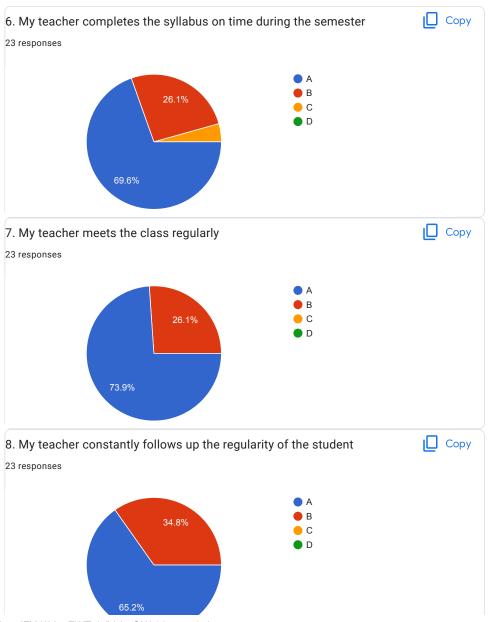

## BVCOEW, Faculty Feed Back Form, A.Y.2021-22, Sem-I Department: Computer Engineering Class: S.E. A:Excellent B: Good C: Average D:Below Average **Discrete Mathematics** Name of Staff Member \* Prof.N.I.Dalvi Were you in the defaulter list of the subject \* Yes No 1.My teacher is punctual to the class \* ( ) A B

| 2.I understand easily what my teacher is teaching *           |
|---------------------------------------------------------------|
| ○ A                                                           |
|                                                               |
| ○ c                                                           |
| O D                                                           |
|                                                               |
| 3. My teacher is well prepared for the class at all classes * |
| ○ A                                                           |
|                                                               |
| ○ c                                                           |
| O D                                                           |
|                                                               |
| 4.My teacher communicates clearly *                           |
| ○ A                                                           |
| ОВ                                                            |
|                                                               |
| O D                                                           |
|                                                               |