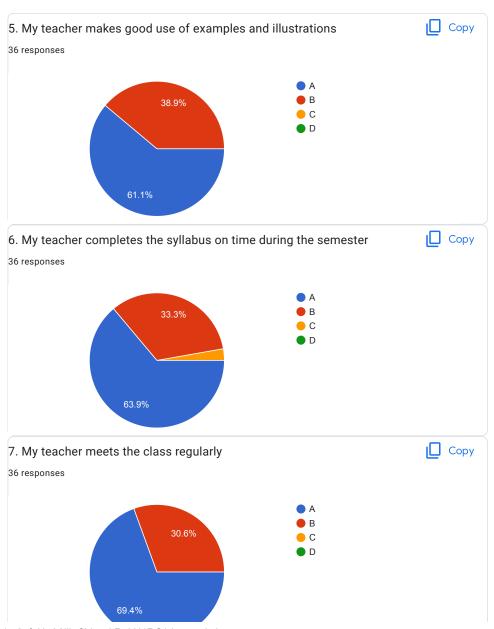

|
| ○ B                                                                                        |
| ○ c                                                                                        |
| O D                                                                                        |
|                                                                                            |
| 20.Overall Impression/Remark                                                               |
| Good                                                                                       |

This content is neither created nor endorsed by Google.

Google Forms





























11/26/22, 12:14 PM





BVCOEW Faculty FeedBack Form, A.Y.2021-22, Sem-I

Artificial Intelligence and Robotics





































BVCOEW Faculty FeedBack Form, A.Y.2021-22, Sem-I











































BVCOEW Faculty FeedBack Form, A.Y.2021-22, Sem-I

































































63.9%

| Overall Impression/Remark |  |
|---------------------------|--|
| esponses                  |  |
| xcellent                  |  |
| ood                       |  |
|                           |  |
| est faculty               |  |
| ood                       |  |
| ood                       |  |
| A                         |  |

This content is neither created nor endorsed by Google. Report Abuse - Terms of Service - Privacy Policy

Google Forms



| BVCOEW, Faculty Feed Back Form, A.Y.2021-22, Sem-I  Department: Computer Engineering Class:B.E.  A:Excelle