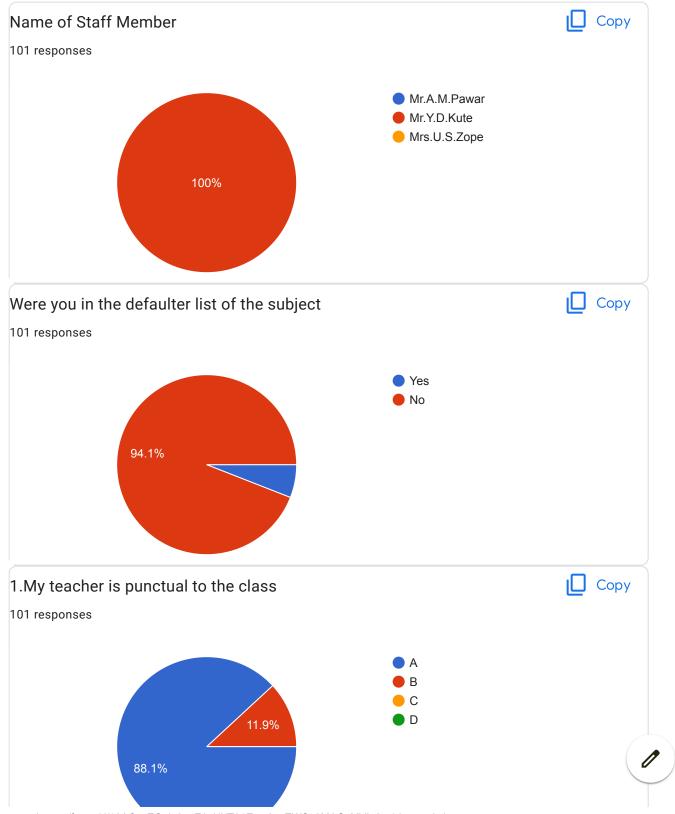

## BVCOEW, Faculty Feed Back Form, A.Y.2021-22, Sem-I Department: Computer Engineering Class: S.E. A:Excellent B: Good C: Average D:Below Average **Discrete Mathematics** Name of Staff Member \* Prof.N.I.Dalvi Were you in the defaulter list of the subject \* Yes No 1.My teacher is punctual to the class \* ( ) A B