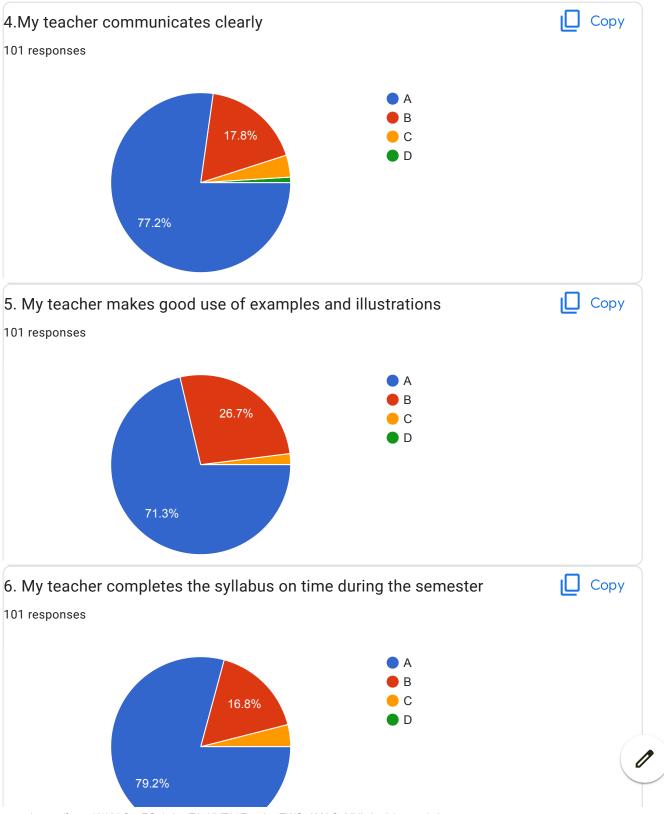

|
| Extremely good                                                                                                                                                                                                                                                                                                                                                                                                                                                                                                            |

This content is neither created nor endorsed by Google. Report Abuse - Terms of Service - Privacy Policy

## Google Forms























| 20.0verall Impression/Remark                                                         |  |  |
|--------------------------------------------------------------------------------------|--|--|
| 74 responses                                                                         |  |  |
| Good                                                                                 |  |  |
| Excellent                                                                            |  |  |
| Good                                                                                 |  |  |
| Excellent                                                                            |  |  |
| Very good                                                                            |  |  |
| Great