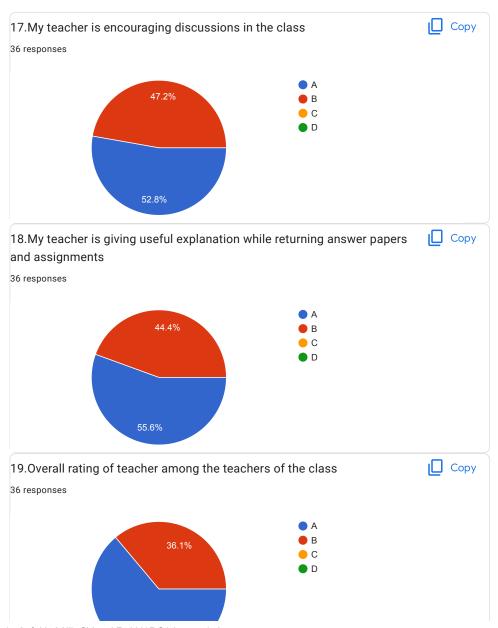

Overall Good

My teacher gives more information about the subject out of textbooks

This content is neither created nor endorsed by Google. Report Abuse - Terms of Service - Privacy Policy

Google Forms

| 20.0verall Impression/Remark                    |  |  |
|-------------------------------------------------|--|--|
| 28 responses                                    |  |  |
| Good                                            |  |  |
| -                                               |  |  |
| NA                                              |  |  |
| Excellent                                       |  |  |
| Good                                            |  |  |
| Very helpful, Awesome teacher ever              |  |  |
| Great                                           |  |  |
| Dhuttargi ma'am is the best teacher so far!!!!! |  |  |
| Good Teaching                                   |  |  |
| Na                                              |  |  |
| _                                               |  |  |
| Ok                                              |  |  |
| Very Good                                       |  |  |
|                                                 |  |  |
|                                                 |  |  |
| Excellent                                       |  |  |