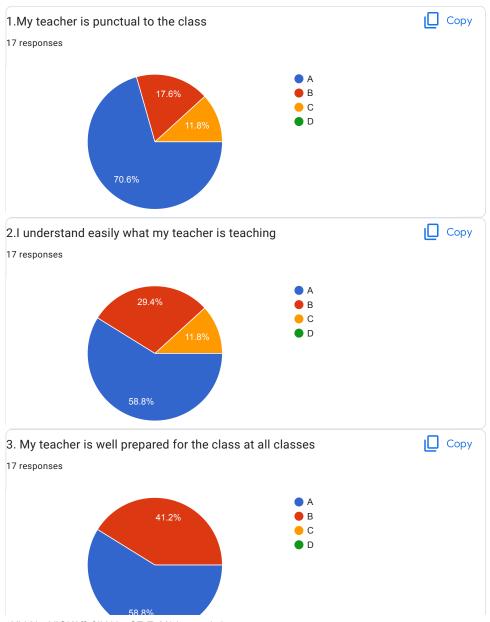

## BVCOEW, Faculty Feed Back Form, A.Y.2021-22, Sem-I Department: Computer Engineering Class: S.E. A:Excellent B: Good C: Average D:Below Average **Discrete Mathematics** Name of Staff Member \* Prof.N.I.Dalvi Were you in the defaulter list of the subject \* Yes No 1.My teacher is punctual to the class \* ( ) A B

| 2.I understand easily what my teacher is teaching *           |
|---------------------------------------------------------------|
| ○ A                                                           |
|                                                               |
| ○ c                                                           |
| O D                                                           |
|                                                               |
| 3. My teacher is well prepared for the class at all classes * |
| ○ A                                                           |
|                                                               |
| ○ c                                                           |
| O D                                                           |
|                                                               |
| 4.My teacher communicates clearly *                           |
| ○ A                                                           |
| ОВ                                                            |
|                                                               |
| O D                                                           |
|                                                               |