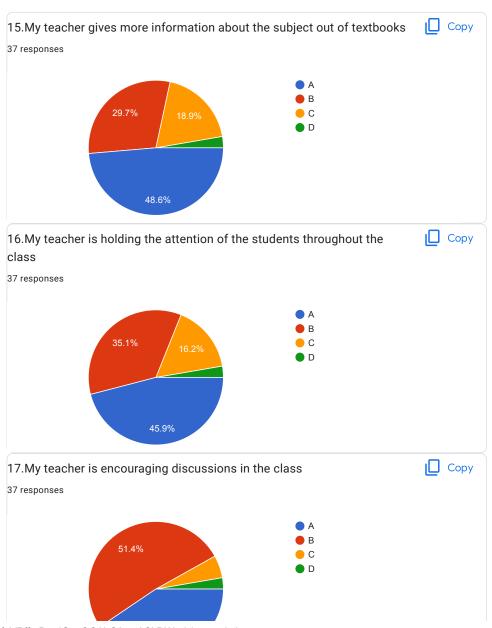

## BVCOEW, Faculty Feed Back Form, A.Y.2021-22, Sem-I Department: Computer Engineering Class: S.E. A:Excellent B: Good C: Average D:Below Average **Discrete Mathematics** Name of Staff Member \* Prof.N.I.Dalvi Were you in the defaulter list of the subject \* Yes No 1.My teacher is punctual to the class \* ( ) A B

| 2.I understand easily what my teacher is teaching *           |
|---------------------------------------------------------------|
| ○ A                                                           |
|                                                               |
| ○ c                                                           |
| O D                                                           |
|                                                               |
| 3. My teacher is well prepared for the class at all classes * |
| ○ A                                                           |
|                                                               |
| ○ c                                                           |
| O D                                                           |
|                                                               |
| 4.My teacher communicates clearly *                           |
| ○ A                                                           |
| ОВ                                                            |
|                                                               |
| O D                                                           |
|                                                               |