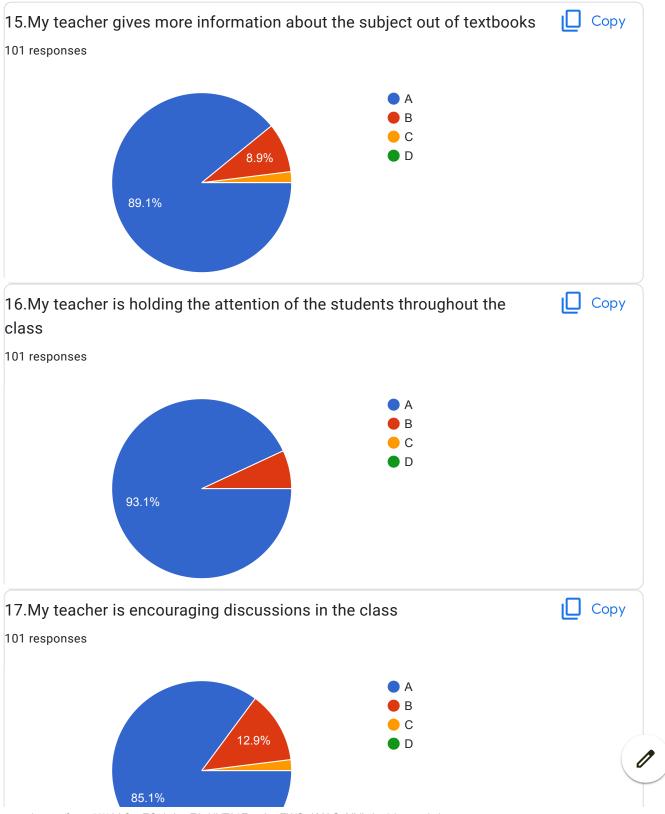

|  |  |
| Very much particular, sincere and caring for students                                |  |  |
| Sir teaches very well.                                                               |  |  |
| Very Good and Supportive                                                             |  |  |
| He is a good Math's teacher (GFM)                                                    |  |  |
| Sir has taken efforts to teach us. And sir teaches very well                         |  |  |
|                                                                                      |  |  |



He is really a excellent teacher.

Too good in teaching, I understand his teaching very well.

BVCOEW FeedBack Form F.E. Sem-II

























| 20.0verall Impression/Remark                                                                                                         |
|--------------------------------------------------------------------------------------------------------------------------------------|
| 77 responses                                                                                                                         |
| Good                                                                                                                                 |
| Excellent                                                                                                                            |
| Excellent