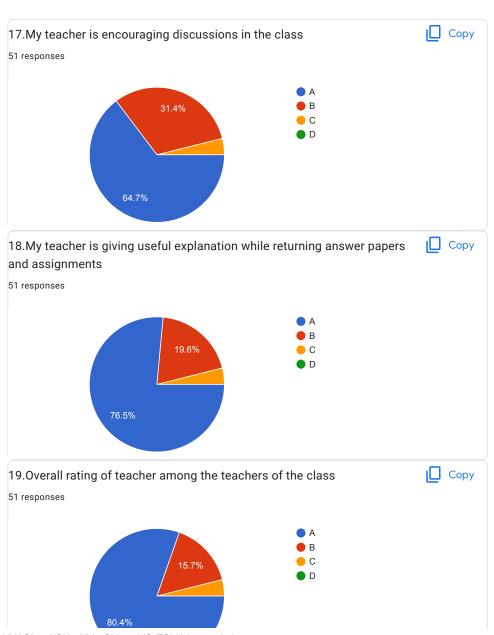

## BVCOEW, Faculty Feed Back Form, A.Y.2021-22, Sem-I Department: Computer Engineering Class: S.E. A:Excellent B: Good C: Average D:Below Average **Discrete Mathematics** Name of Staff Member \* Prof.N.I.Dalvi Were you in the defaulter list of the subject \* Yes No 1.My teacher is punctual to the class \* ( ) A B

| 2.I understand easily what my teacher is teaching *           |
|---------------------------------------------------------------|
| ○ A                                                           |
|                                                               |
| ○ c                                                           |
| O D                                                           |
|                                                               |
| 3. My teacher is well prepared for the class at all classes * |
| ○ A                                                           |
|                                                               |
| ○ c                                                           |
| O D                                                           |
|                                                               |
| 4.My teacher communicates clearly *                           |
| ○ A                                                           |
| ОВ                                                            |
|                                                               |
| O D                                                           |
|                                                               |