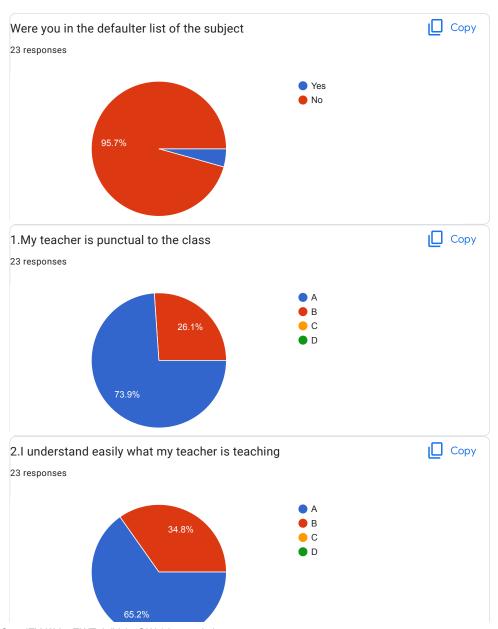

## BVCOEW, Faculty Feed Back Form, A.Y.2021-22, Sem-I Department: Computer Engineering Class: S.E. A:Excellent B: Good C: Average D:Below Average **Discrete Mathematics** Name of Staff Member \* Prof.N.I.Dalvi Were you in the defaulter list of the subject \* Yes No 1.My teacher is punctual to the class \* ( ) A B

| 2.I understand easily what my teacher is teaching *           |
|---------------------------------------------------------------|
| ○ A                                                           |
|                                                               |
| ○ c                                                           |
| O D                                                           |
|                                                               |
| 3. My teacher is well prepared for the class at all classes * |
| ○ A                                                           |
|                                                               |
| ○ c                                                           |
| O D                                                           |
|                                                               |
| 4.My teacher communicates clearly *                           |
| ○ A                                                           |
| ОВ                                                            |
|                                                               |
| O D                                                           |
|                                                               |