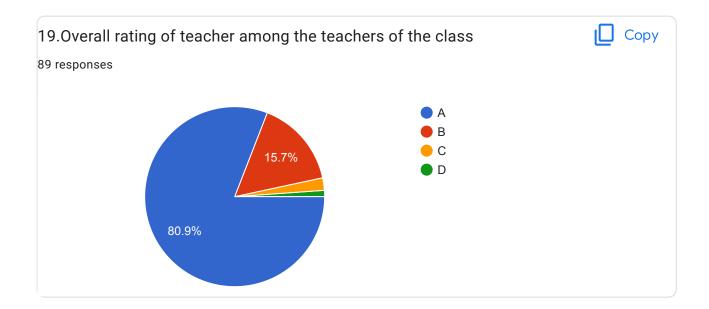

|
| Excellent, good                                                                                                                                                             |
| Excellent teacher and person honoured to Be your Student Sir                                                                                                                |
| Outstanding teaching experience                                                                                                                                             |

This content is neither created nor endorsed by Google. Report Abuse - Terms of Service - Privacy Policy

























| Overall Impression/Remark      |  |
|--------------------------------|--|
| xcellent                       |  |
| ood                            |  |
| xcellent                       |  |
| ood                            |  |
| est teacher                    |  |
| ery Good                       |  |
| o doubt,sir is overall perfect |  |
| ice teaching                   |  |
| xcellent faculty               |  |
| OOD                            |  |
| xcellent teaching              |  |
| ood                            |  |
|                                |  |
| erfect teacher                 |  |
| ery nice teaching              |  |
| ood teaching                   |  |

| The best teacher!