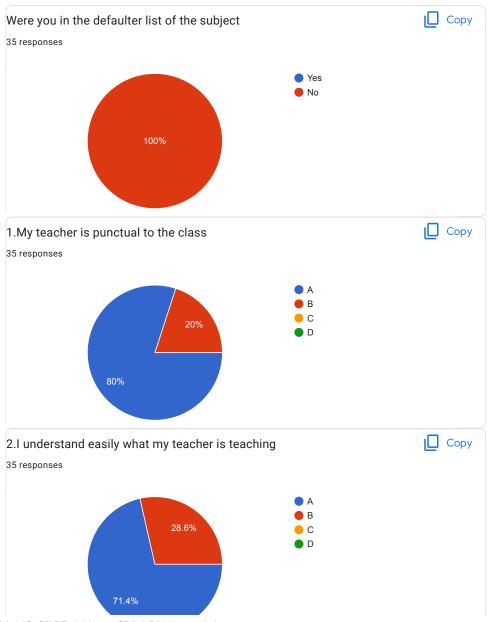

## BVCOEW, Faculty Feed Back Form, A.Y.2021-22, Sem-I Department: Computer Engineering Class: S.E. A:Excellent B: Good C: Average D:Below Average **Discrete Mathematics** Name of Staff Member \* Prof.N.I.Dalvi Were you in the defaulter list of the subject \* Yes No 1.My teacher is punctual to the class \* ( ) A B

| 2.I understand easily what my teacher is teaching *           |
|---------------------------------------------------------------|
| ○ A                                                           |
|                                                               |
| ○ c                                                           |
| O D                                                           |
|                                                               |
| 3. My teacher is well prepared for the class at all classes * |
| ○ A                                                           |
|                                                               |
| ○ c                                                           |
| O D                                                           |
|                                                               |
| 4.My teacher communicates clearly *                           |
| ○ A                                                           |
| ОВ                                                            |
|                                                               |
| O D                                                           |
|                                                               |