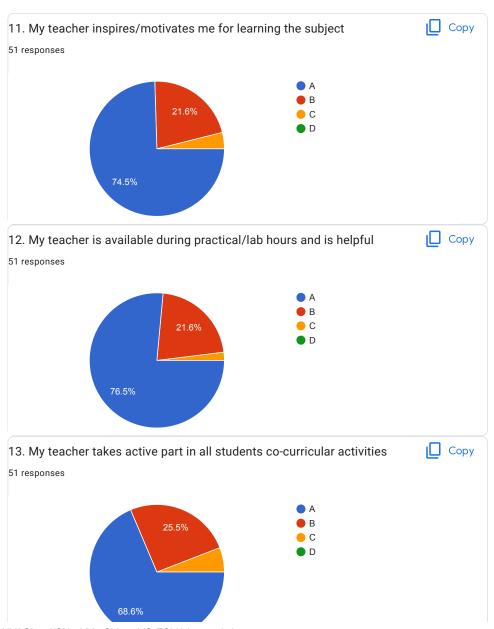

## BVCOEW, Faculty Feed Back Form, A.Y.2021-22, Sem-I Department: Computer Engineering Class: S.E. A:Excellent B: Good C: Average D:Below Average **Discrete Mathematics** Name of Staff Member \* Prof.N.I.Dalvi Were you in the defaulter list of the subject \* Yes No 1.My teacher is punctual to the class \* ( ) A B

| 2.I understand easily what my teacher is teaching *           |
|---------------------------------------------------------------|
| ○ A                                                           |
|                                                               |
| ○ c                                                           |
| O D                                                           |
|                                                               |
| 3. My teacher is well prepared for the class at all classes * |
| ○ A                                                           |
|                                                               |
| ○ c                                                           |
| O D                                                           |
|                                                               |
| 4.My teacher communicates clearly *                           |
| ○ A                                                           |
| ОВ                                                            |
|                                                               |
| O D                                                           |
|                                                               |