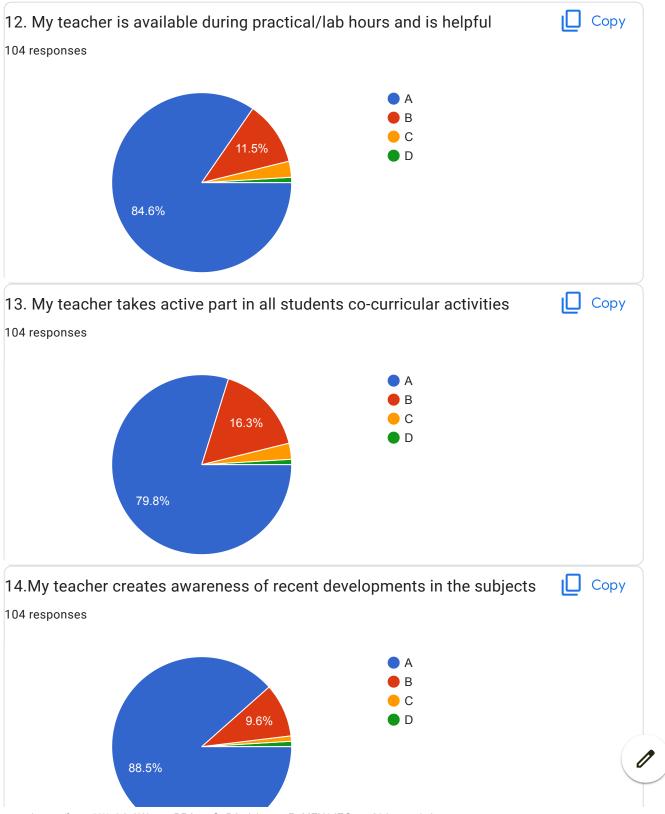

lty Feed Back Form F.E. Sem - 1 \_AY\_2021-22 (Div 3 & 4) iviani was good...oniy a new concepts werent cleany understood....even the voice is washit audible most of the times(in offline mode) Teaching is good but we needs more efforts as a student from her. Mam teaches well Excellent teacher Nice teacher Nice Good understanding Very good Good teaching and make difficult topics easy Very good to teach the students Teaching is too good and they help me to get interest in that subject and they always support to solve questions and encourage all the students. I am very thankful for it. Average Mam learns very simple method Good, excellent Excellent teacher and person honoured to Be your Student Mam Ratings of 5 \* BVCOEW FeedBack Form F.E. Sem-II

## SYSTEMS IN MECHANICAL ENGINEERING



















| 20.Overall Impression/Remark                                                                                                                                                                                                                                                                                        |
|---------------------------------------------------------------------------------------------------------------------------------------------------------------------------------------------------------------------------------------------------------------------------------------------------------------------|
| 87 responses