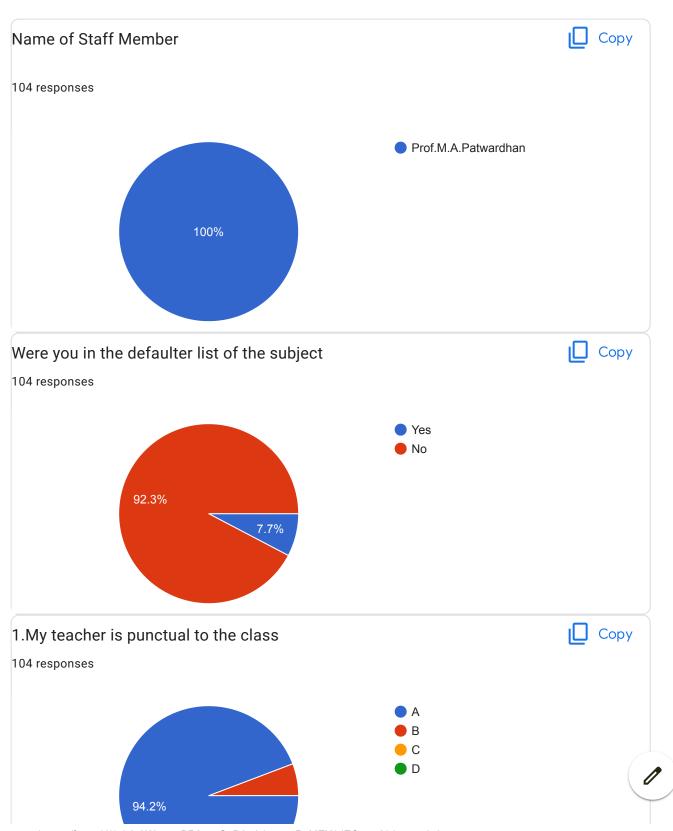

## BVCOEW, Faculty Feed Back Form, A.Y.2021-22, Sem-I Department: Computer Engineering Class: S.E. A:Excellent B: Good C: Average D:Below Average **Discrete Mathematics** Name of Staff Member \* Prof.N.I.Dalvi Were you in the defaulter list of the subject \* Yes No 1.My teacher is punctual to the class \* ( ) A B