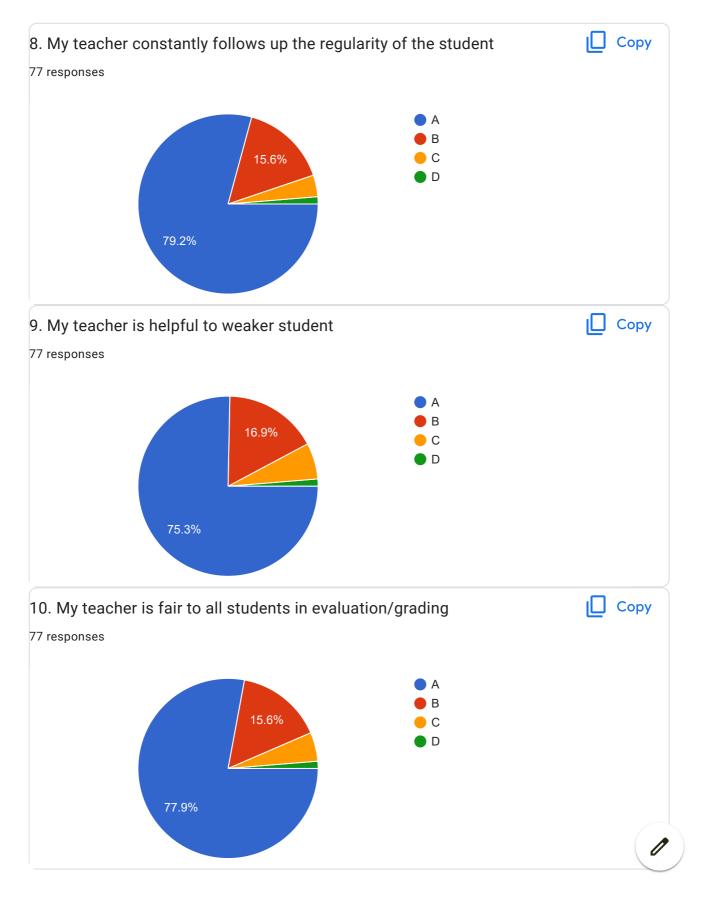

hing.                                                            |
| Great                                                                               |
| Best Teaching Style                                                                 |
| Good teaching quality in my teacher.                                                |
| They givee us very good practical knowledge                                         |
| Teaching method is good                                                             |
| Cir was good at avalaination and halped up a let, he was always there to aumnor and |



Sir was good at explaination and helped us a lot. he was always there to support and

17/42

encourage us.

Overall good

Everything Good

Excellent

## BVCOEW Feed Back Form A.Y.2021-22 Sem-I

















| 20.Overall Impression/Remark                                      |
|-------------------------------------------------------------------|
| 34 responses                                                      |
|                                                                   |
|                                                                   |
| Good                                                              |
|                                                                   |
| No                                                                |
| Excellent                                                         |
| Overall good                                                      |
| I easily understand what Ashwini Ma'am teaches                    |
| A