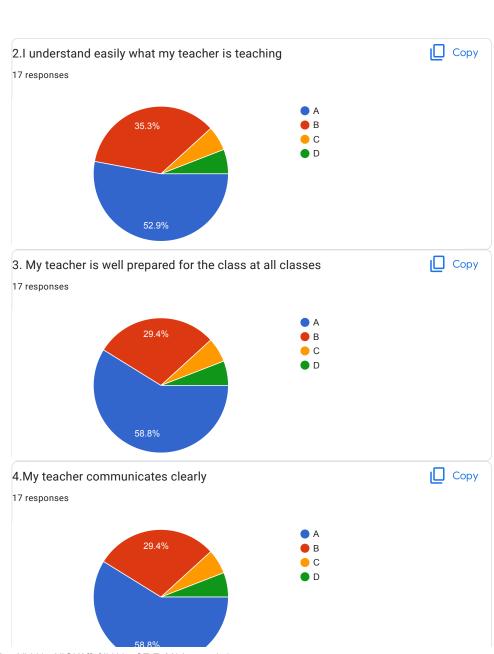

c$ D                                                                               |
|                                                                                            |
| 20.Overall Impression/Remark                                                               |
| Good                                                                                       |

This content is neither created nor endorsed by Google.

Google Forms































































52.9%



BVCOEW, Faculty FeedBack Form, A.Y.2021-22, Sem-I

System Programming and Operating System































52.9%







BVCOEW Faculty FeedBack Form, A.Y.2021-22, Sem-I





































Great :)

BVC0EW Faculty FeedBack Form, A.Y.2021-22, Sem-I





































47.1%



BVCOEW Faculty FeedBack Form, A.Y.2021-22, Sem-I

Elective-I: Human Computer Interface



































| Great :) |  |  |  |
|----------|--|--|--|

This content is neither created nor endorsed by Google. Report Abuse - Terms of Service - Privacy Policy

Google Forms



| BVCOEW , Faculty Feed Back Form, A.Y.2021-22, Sem-I  Department : Computer Engineering Class: T.E.  A:Excellent B: Good C: Average D:Below Average |
|----------------------------------------------------------------------------------------------------------------------------------------------------|
|                                                                                                                                                    |
| Data base Managem