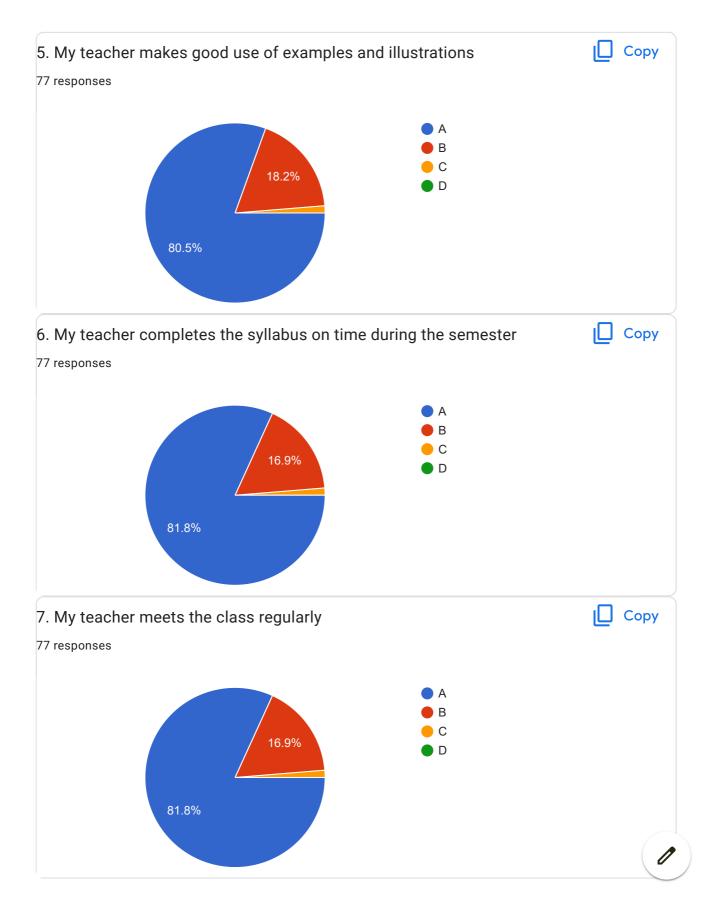

ood. |
| Nice                                                              |
| Goood                                                             |
| Mam reaches topics very nicely                                    |
| Understood the teaching.                                          |
| Excellent                                                         |
| Good                                                              |
| Best Teaching Style                                               |
| My teacher has good knowledge about teaching                      |
| Teaching method is good                                           |

Good

Mam was good at explaination and helped us a lot. She was always there to support and encourage us.

Average

BVCOEW FeedBack Form A.Y.2021-22 Sem-I

















| 20.0verall Impression/Remark                                                                        |
|-----------------------------------------------------------------------------------------------------|
| 33 responses                                                                                        |
| Good                                                                                                |
| -                                                                                                   |
| Excellent                                                                                           |
| No                                                                                                  |
| A