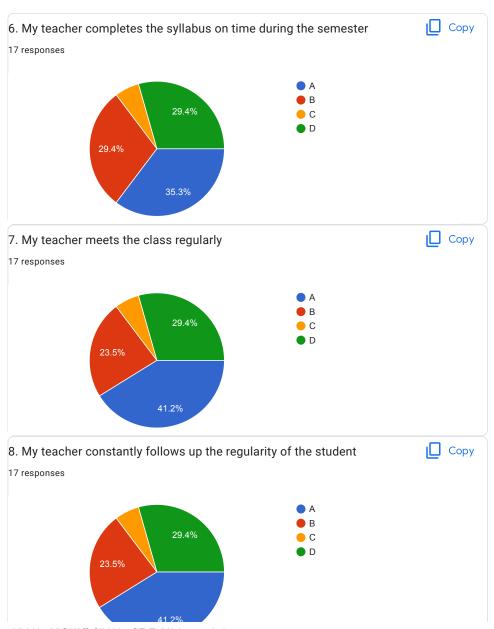

|
| 20.Overall Impression/Remark                                                               |
| Good                                                                                       |

This content is neither created nor endorsed by Google.

Google Forms































































52.9%



BVCOEW, Faculty FeedBack Form, A.Y.2021-22, Sem-I

System Programming and Operating System































52.9%







BVCOEW Faculty FeedBack Form, A.Y.2021-22, Sem-I







































Great :)

BVC0EW Faculty FeedBack Form, A.Y.2021-22, Sem-I





































47.1%



BVCOEW Faculty FeedBack Form, A.Y.2021-22, Sem-I

Elective-I: Human Computer Interface



































| Great :) |  |  |  |
|----------|--|--|--|

This content is neither created nor endorsed by Google. Report Abuse - Terms of Service - Privacy Policy

Google Forms



| BVCOEW , Faculty Feed Back Form, A.Y.2021-22, Sem-I  Department : Computer Engineering Class: T.E.  A:Excellent B: Good C: Average D:Below Average |
|----------------------------------------------------------------------------------------------------------------------------------------------------|
|                                                                                                                                                    |
| Data base Management systems                                                                                                                       |
| Name