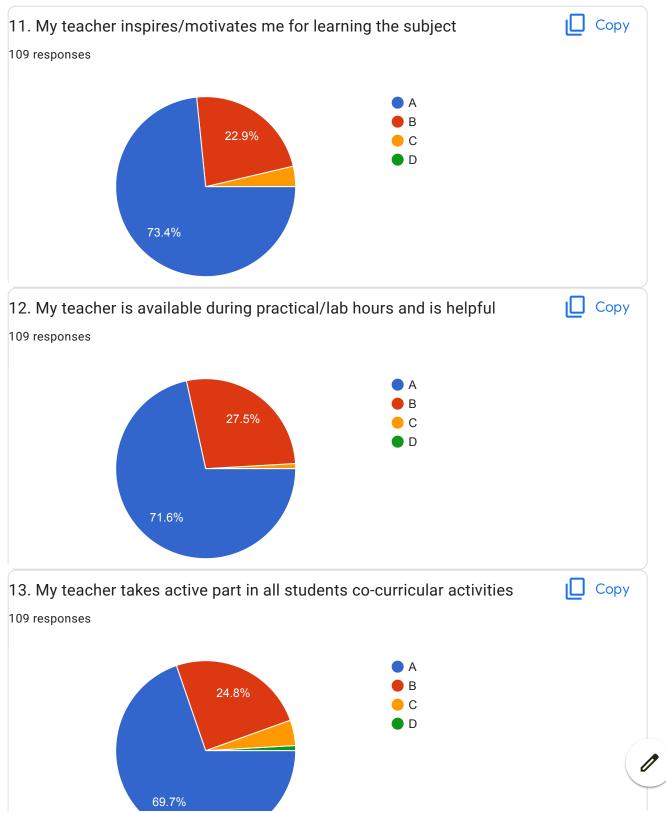

## BVCOEW, Faculty Feed Back Form, A.Y.2021-22, Sem-I Department: Computer Engineering Class: S.E. A:Excellent B: Good C: Average D:Below Average **Discrete Mathematics** Name of Staff Member \* Prof.N.I.Dalvi Were you in the defaulter list of the subject \* Yes No 1.My teacher is punctual to the class \* ( ) A B

| 2.I understand easily what my teacher is teaching *           |
|---------------------------------------------------------------|
| ○ A                                                           |
|                                                               |
| ○ c                                                           |
| O D                                                           |
|                                                               |
| 3. My teacher is well prepared for the class at all classes * |
| ○ A                                                           |
|                                                               |
| ○ c                                                           |
| O D                                                           |
|                                                               |
| 4.My teacher communicates clearly *                           |
| ○ A                                                           |
| ОВ                                                            |
|                                                               |
| O D                                                           |
|                                                               |