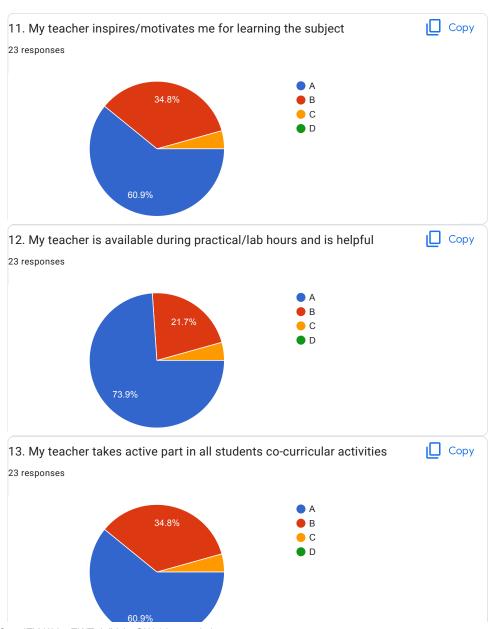

|
| ○ c                                                                                        |
| $\bigcirc$ D                                                                               |
|                                                                                            |
| 20.Overall Impression/Remark                                                               |
| Average                                                                                    |
|                                                                                            |

This content is neither created nor endorsed by Google.

Google Forms



































BVCOEW Faculty FeedBack Form A.Y.2021-22 Sem-II

Web Technology

































60.9%



































































| 20.Overall Impression/Remark                             |
|----------------------------------------------------------|
| 10 responses                                             |
|                                                          |
| Good                                                     |
| Good                                                     |
|                                                          |
| Excellent                                                |
| 10/10                                                    |
|                                                          |
|                                                          |
| Sir the quality of teaching you have is