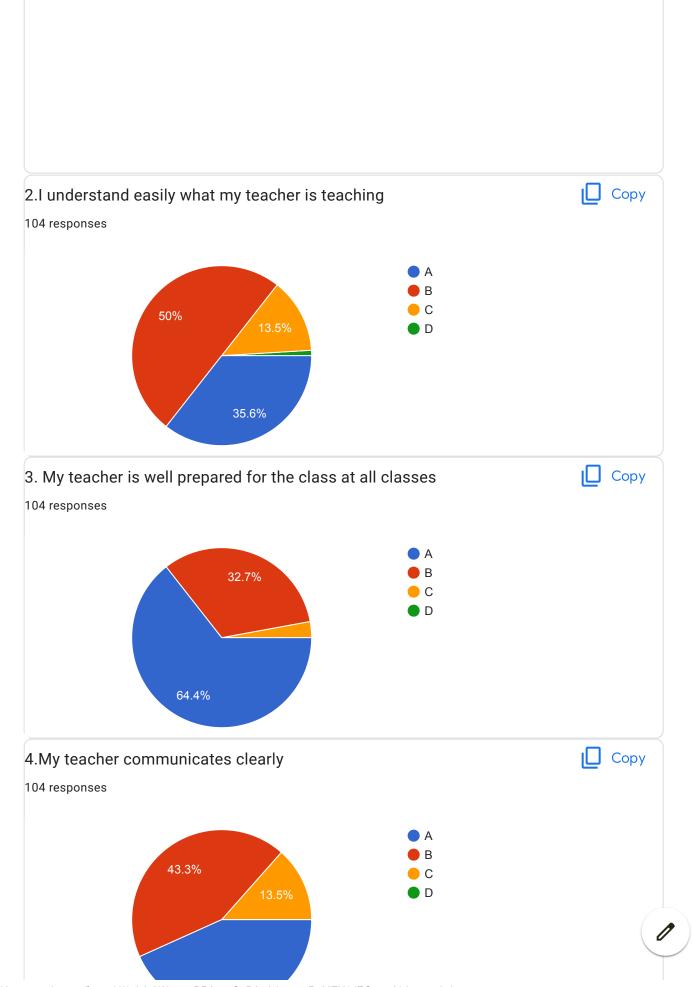

| 2.I understand easily what my teacher is teaching *           |
|---------------------------------------------------------------|
| ○ A                                                           |
|                                                               |
| ○ c                                                           |
| O D                                                           |
|                                                               |
| 3. My teacher is well prepared for the class at all classes * |
| ○ A                                                           |
|                                                               |
| ○ c                                                           |
| O D                                                           |
|                                                               |
| 4.My teacher communicates clearly *                           |
| ○ A                                                           |
| ОВ                                                            |
|                                                               |
| O D                                                           |
|                                                               |