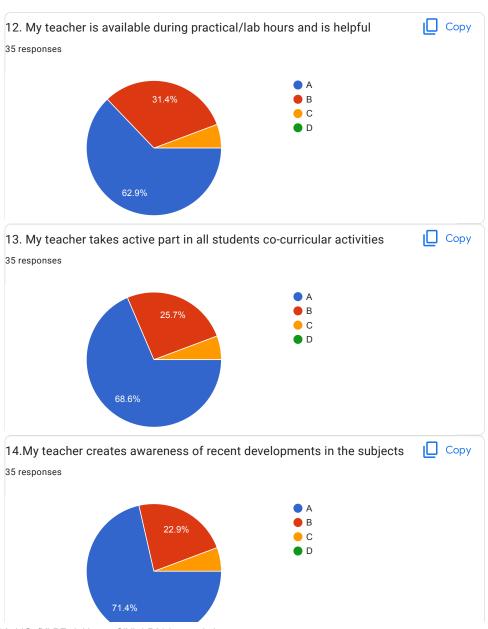

|
| $\bigcirc$ D                                                                               |
|                                                                                            |
| 20.Overall Impression/Remark                                                               |
|                                                                                            |

This content is neither created nor endorsed by Google.

Google Forms

































BVCOEW Faculty FeedBack Form A.Y.2021-22, Sem-II

Information and Cyber Security





































BVCOEW Faculty FeedBack Form A.Y.2021-22, Sem-II

Elective III(Compilers)





































BVCOEW Faculty FeedBack Form A.Y.2021-22, Sem-II



































| Good |  |  |  |
|------|--|--|--|
| Good |  |  |  |
| good |  |  |  |

This content is neither created nor endorsed by Google. Report Abuse - Terms of Service - Privacy Policy

Google Forms



| BVCOEW, Faculty Feedback Form A.Y2021-22 Sem-II  Department: Computer Engineering Class:B.E.  A:Excellent B: Good C: Average D:Below Average |
|----------------------------------------------------------------------------------------------------------------------------------------------|
| Machine Learning                                                                                                                             |
| Name of Staff Member *                                                                                                                       |
| Prof. S.A.D