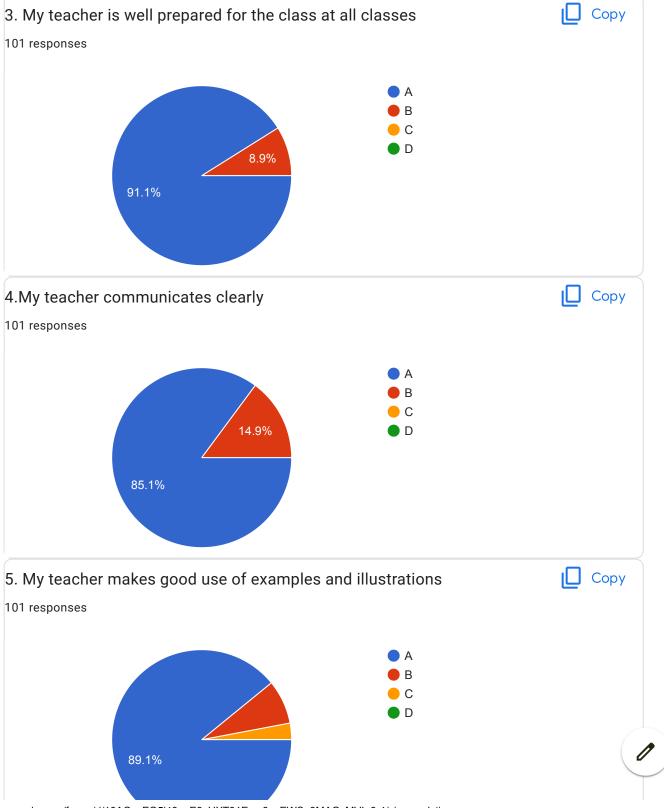

| 2.I understand easily what my teacher is teaching *           |
|---------------------------------------------------------------|
| ○ A                                                           |
|                                                               |
| ○ c                                                           |
| O D                                                           |
|                                                               |
| 3. My teacher is well prepared for the class at all classes * |
| ○ A                                                           |
|                                                               |
| ○ c                                                           |
| O D                                                           |
|                                                               |
| 4.My teacher communicates clearly *                           |
| ○ A                                                           |
| ОВ                                                            |
|                                                               |
| O D                                                           |
|                                                               |