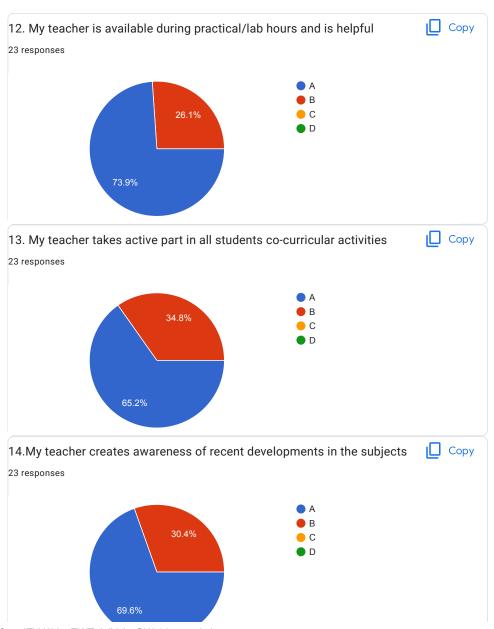

| 2.I understand easily what my teacher is teaching *           |
|---------------------------------------------------------------|
| ○ A                                                           |
|                                                               |
| ○ c                                                           |
| O D                                                           |
|                                                               |
| 3. My teacher is well prepared for the class at all classes * |
| ○ A                                                           |
|                                                               |
| ○ c                                                           |
| O D                                                           |
|                                                               |
| 4.My teacher communicates clearly *                           |
| ○ A                                                           |
| ОВ                                                            |
|                                                               |
| O D                                                           |
|                                                               |