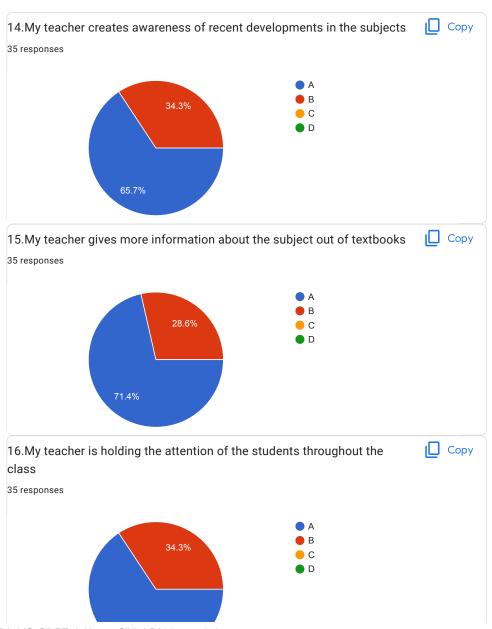

|
| ○ B                                                                                        |
| ○ c                                                                                        |
| $\bigcirc$ D                                                                               |
|                                                                                            |
| 20.Overall Impression/Remark                                                               |
|                                                                                            |

This content is neither created nor endorsed by Google.

Google Forms

































BVCOEW Faculty FeedBack Form A.Y.2021-22, Sem-II

Information and Cyber Security





































BVCOEW Faculty FeedBack Form A.Y.2021-22, Sem-II

Elective III(Compilers)





































BVCOEW Faculty FeedBack Form A.Y.2021-22, Sem-II



































| Good |  |  |  |
|------|--|--|--|
| Good |  |  |  |
| good |  |  |  |

This content is neither created nor endorsed by Google. Report Abuse - Terms of Service - Privacy Policy

Google Forms



| BVCOEW, Faculty Feedback Form A.Y2021-22 Sem-II  Department: Computer Engineering Class:B.E.  A:Excellent B: Good C: Average D:Below Average |
|----------------------------------------------------------------------------------------------------------------------------------------------|
| Machine Learning