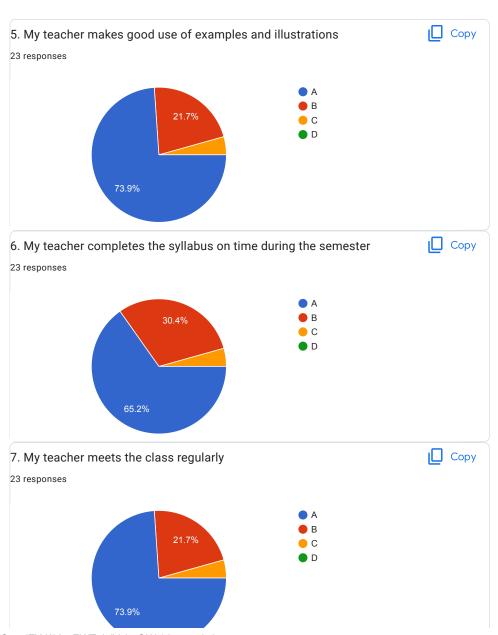

|
| ○ c                                                                                        |
| $\bigcirc$ D                                                                               |
|                                                                                            |
| 20.Overall Impression/Remark                                                               |
| Average                                                                                    |
|                                                                                            |

This content is neither created nor endorsed by Google.

Google Forms



































BVCOEW Faculty FeedBack Form A.Y.2021-22 Sem-II

Web Technology

































60.9%



































































| 20.Overall Impression/Remark                             |
|----------------------------------------------------------|
| 10 responses                                             |
|                                                          |
| Good                                                     |
| Good                                                     |
|                                                          |
| Excellent                                                |
| 10/10                                                    |
|                                                          |
|                                                          |
| Sir the quality of teaching you