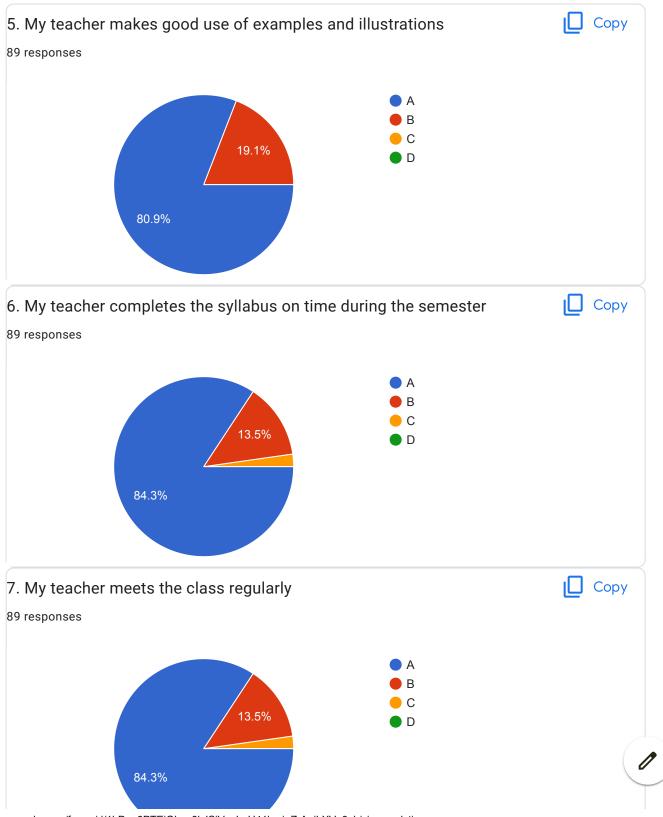

|

0

## Basic Electronics Engineering



















| 20.0verall Impression/Remark      |  |
|-----------------------------------|--|
| 54 responses                      |  |
| Excellent                         |  |
| Good                              |  |
| Excellent                         |  |
| Good                              |  |
| -                                 |  |
| Great                             |  |
|                                   |  |
| Very Good                         |  |
| Good faculty                      |  |
| Excellent                         |  |
| Excellent teacher i have ever got |  |
| Good teaching                     |  |
| Average                           |  |
| good                              |  |
| A                                 |  |
| Perfect teacher                   |  |
|