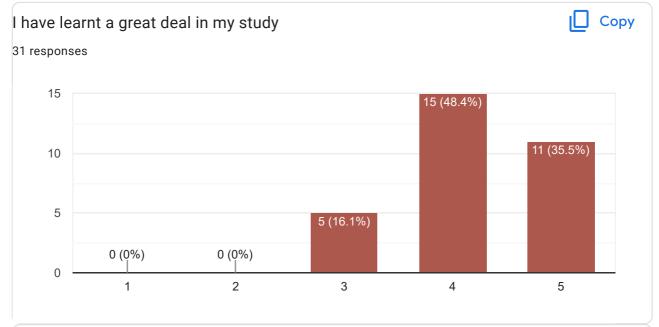

| I have learnt a         | great deal in my study *          |
|-------------------------|-----------------------------------|
| lower scale             |                                   |
| 1 🔘                     |                                   |
| 2                       |                                   |
| 3 🔘                     |                                   |
| 4                       |                                   |
| 5                       |                                   |
| higher scale            |                                   |
|                         |                                   |
| I am well prep          | ared for employment in my field * |
|                         |                                   |
| lower scale             |                                   |
|                         |                                   |
| lower scale             |                                   |
| lower scale             |                                   |
| lower scale  1  2       |                                   |
| lower scale  1  2  3    |                                   |
| lower scale  1  2  3  4 |                                   |