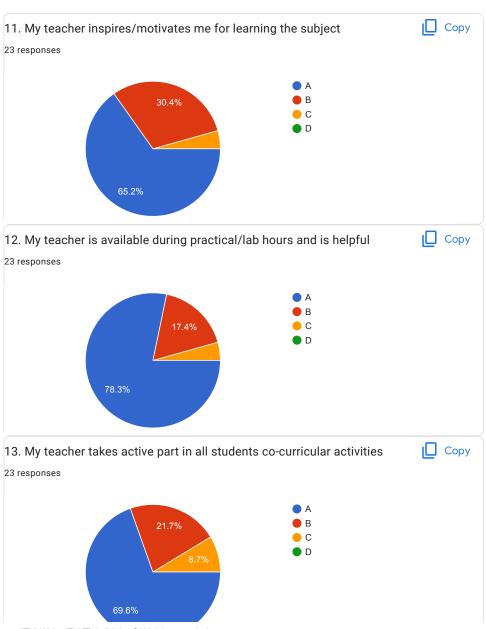

## BVCOEW, Faculty Feed Back Form, A.Y.2021-22, Sem-I Department: Computer Engineering Class: S.E. A:Excellent B: Good C: Average D:Below Average **Discrete Mathematics** Name of Staff Member \* Prof.N.I.Dalvi Were you in the defaulter list of the subject \* Yes No 1.My teacher is punctual to the class \* ( ) A B

| 2.I understand easily what my teacher is teaching *           |
|---------------------------------------------------------------|
| ○ A                                                           |
|                                                               |
| ○ c                                                           |
| O D                                                           |
|                                                               |
| 3. My teacher is well prepared for the class at all classes * |
| ○ A                                                           |
|                                                               |
| ○ c                                                           |
| O D                                                           |
|                                                               |
| 4.My teacher communicates clearly *                           |
| ○ A                                                           |
| ОВ                                                            |
|                                                               |
| O D                                                           |
|                                                               |