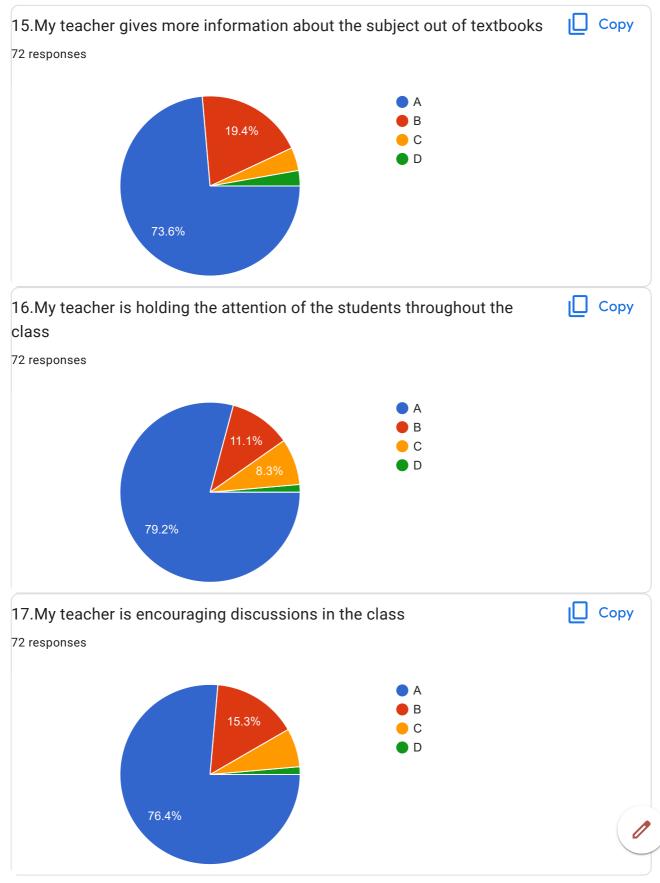

Overall Good

My teacher gives more information about the subject out of textbooks

This content is neither created nor endorsed by Google. Report Abuse - Terms of Service - Privacy Policy

Google Forms

| 20.0verall Impression/Remark                    |  |  |
|-------------------------------------------------|--|--|
| 28 responses                                    |  |  |
| Good                                            |  |  |
| -                                               |  |  |
| NA                                              |  |  |
| Excellent                                       |  |  |
| Good                                            |  |  |
| Very helpful, Awesome teacher ever              |  |  |
| Great                                           |  |  |
| Dhuttargi ma'am is the best teacher so far!!!!! |  |  |
| Good Teaching                                   |  |  |
| Na                                              |  |  |
| _                                               |  |  |
| Ok                                              |  |  |
| Very Good                                       |  |  |
|                                                 |  |  |
|                                                 |  |  |
| Excellent                                       |  |  |