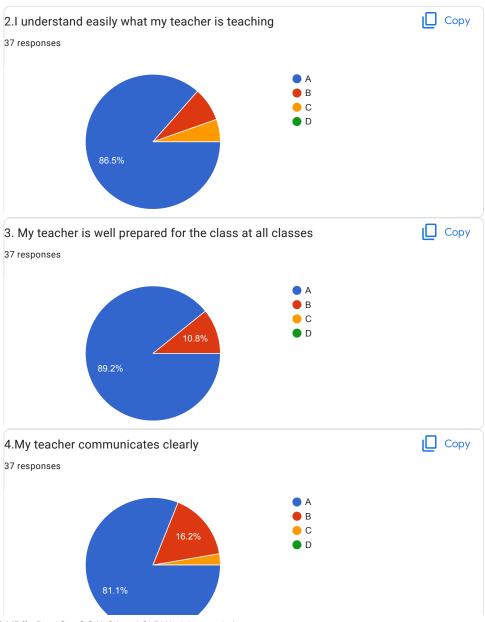

| 2.I understand easily what my teacher is teaching *           |
|---------------------------------------------------------------|
| ○ A                                                           |
|                                                               |
| ○ c                                                           |
| O D                                                           |
|                                                               |
| 3. My teacher is well prepared for the class at all classes * |
| ○ A                                                           |
|                                                               |
| ○ c                                                           |
| O D                                                           |
|                                                               |
| 4.My teacher communicates clearly *                           |
| ○ A                                                           |
| ОВ                                                            |
|                                                               |
| O D                                                           |
|                                                               |