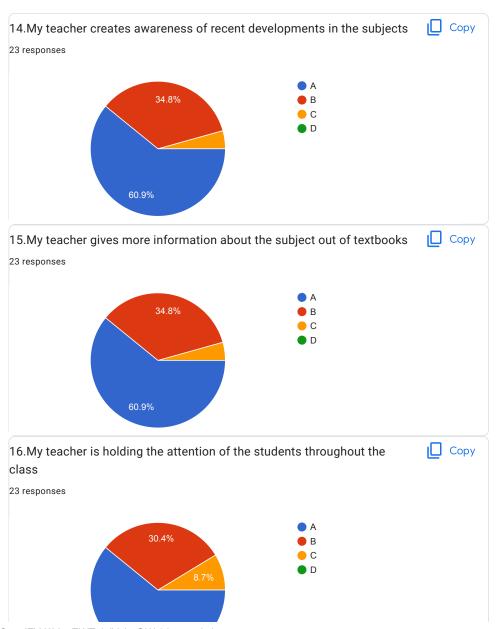

Overall Good

My teacher gives more information about the subject out of textbooks

This content is neither created nor endorsed by Google. Report Abuse - Terms of Service - Privacy Policy

Google Forms

| 20.0verall Impression/Remark                    |  |  |
|-------------------------------------------------|--|--|
| 28 responses                                    |  |  |
| Good                                            |  |  |
| -                                               |  |  |
| NA                                              |  |  |
| Excellent                                       |  |  |
| Good                                            |  |  |
| Very helpful, Awesome teacher ever              |  |  |
| Great                                           |  |  |
| Dhuttargi ma'am is the best teacher so far!!!!! |  |  |
| Good Teaching                                   |  |  |
| Na                                              |  |  |
| _                                               |  |  |
| Ok                                              |  |  |
| Very Good                                       |  |  |
|                                                 |  |  |
|                                                 |  |  |
| Excellent                                       |  |  |