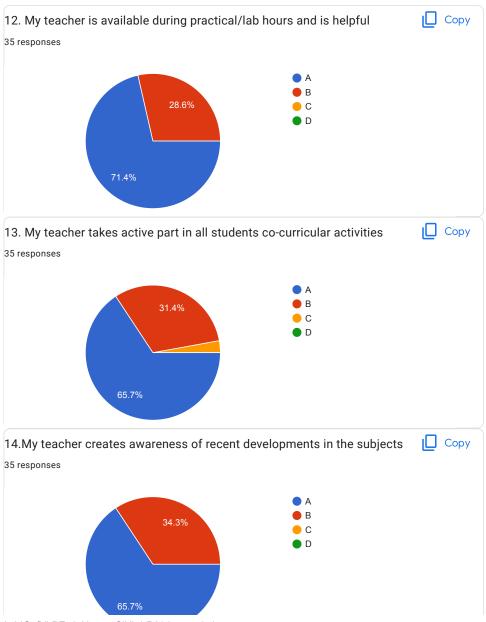

|
| ○ c                                                                                        |
| $\bigcirc$ D                                                                               |
|                                                                                            |
| 20.Overall Impression/Remark                                                               |
|                                                                                            |

This content is neither created nor endorsed by Google.

Google Forms

































BVCOEW Faculty FeedBack Form A.Y.2021-22, Sem-II

Information and Cyber Security





































BVCOEW Faculty FeedBack Form A.Y.2021-22, Sem-II

Elective III(Compilers)





































BVCOEW Faculty FeedBack Form A.Y.2021-22, Sem-II



































| Good |  |  |  |
|------|--|--|--|
| Good |  |  |  |
| good |  |  |  |

This content is neither created nor endorsed by Google. Report Abuse - Terms of Service - Privacy Policy

Google Forms



| BVCOEW, Faculty Feedback Form A.Y2021-22 Sem-II  Department: Computer Engineering Class:B.E.  A:Excellent B: Good C: Average D:Below Average |
|----------------------------------------------------------------------------------------------------------------------------------------------|
| Machine Learning                                                                                                                             |
| Name of Staff Member *