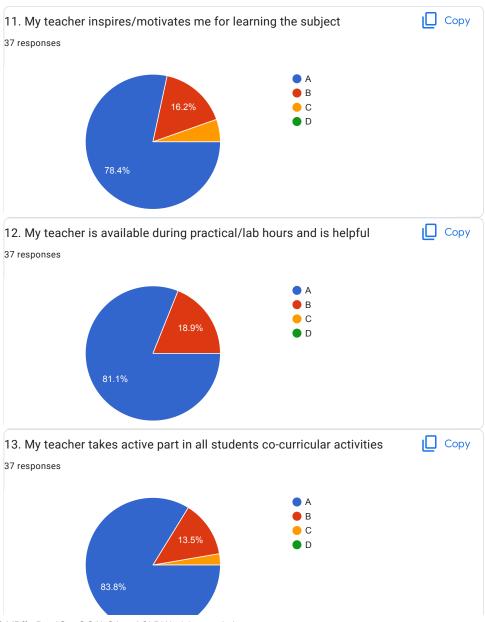

what he tell , pronounciation not cleared                                                     |
| Excellent                                                                                                          |
| Average                                                                                                            |
| В                                                                                                                  |
| Excellent                                                                                                          |
| Lectures should conduct on time                                                                                    |

BVCOEW, Faculty FeedBack Form, A.Y.2021-22, Sem-I

Digital Electronics and Logic Design



































This content is neither created nor endorsed by Google. Report Abuse - Terms of Service - Privacy Policy

Google Forms



## BVCOEW, Faculty Feed Back Form, A.Y.2021-22, Sem-I Department: Computer Engineering Class: S.E. A:Excellent B: Good C: Average D:Below Average **Discrete Mathematics** Name of Staff Member \* Prof.N.I.Dalvi Were you in the defaulter list of the subject \* Yes No 1.My teacher is punctual to the class \* ( ) A B

| 2.I understand easily what my teacher is teaching *           |
|---------------------------------------------------------------|
| ○ A                                                           |
|                                                               |
| ○ c                                                           |
| O D