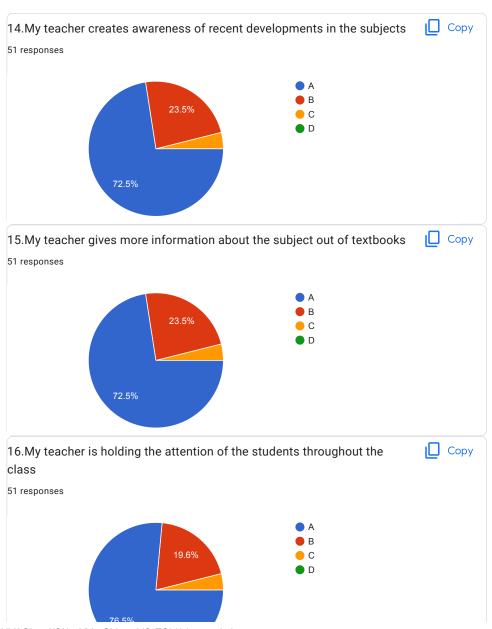

## BVCOEW, Faculty Feed Back Form, A.Y.2021-22, Sem-I Department: Computer Engineering Class: S.E. A:Excellent B: Good C: Average D:Below Average **Discrete Mathematics** Name of Staff Member \* Prof.N.I.Dalvi Were you in the defaulter list of the subject \* Yes No 1.My teacher is punctual to the class \* ( ) A B

| 2.I understand easily what my teacher is teaching *           |
|---------------------------------------------------------------|
| ○ A                                                           |
|                                                               |
| ○ c                                                           |
| O D                                                           |
|                                                               |
| 3. My teacher is well prepared for the class at all classes * |
| ○ A                                                           |
|                                                               |
| ○ c                                                           |
| O D                                                           |
|                                                               |
| 4.My teacher communicates clearly *                           |
| ○ A                                                           |
| ОВ                                                            |
|                                                               |
| O D                                                           |
|                                                               |