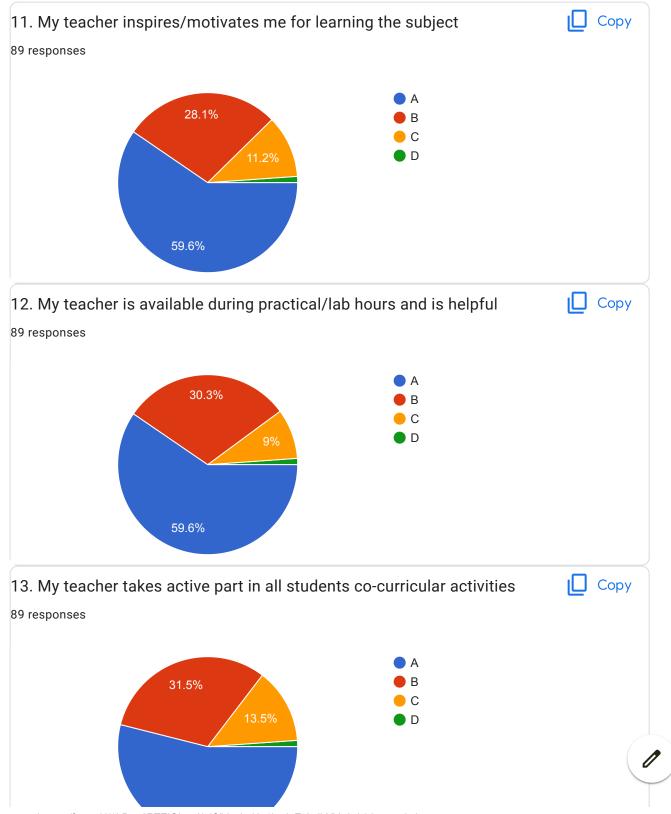

|
| Good                                                                                                                                                                                                                                             |
| Nil                                                                                                                                                                                                                                              |
| BVCOEW FeedBack Form F.E. Sem-II                                                                                                                                                                                                                 |

PPS













53.99



56.2%



55.1%

| 20.0verall Impression/Remark                    |  |
|-------------------------------------------------|--|
| 54 responses                                    |  |
| Good                                            |  |
| Good                                            |  |
| Excellent                                       |  |
|                                                 |  |
| Excellent                                       |  |
| Average                                         |  |
| -                                               |  |
| Teaching is good                                |  |
| Average faculty                                 |  |
| NICE                                            |  |
| Student friendly teaching should be implemented |  |
| g