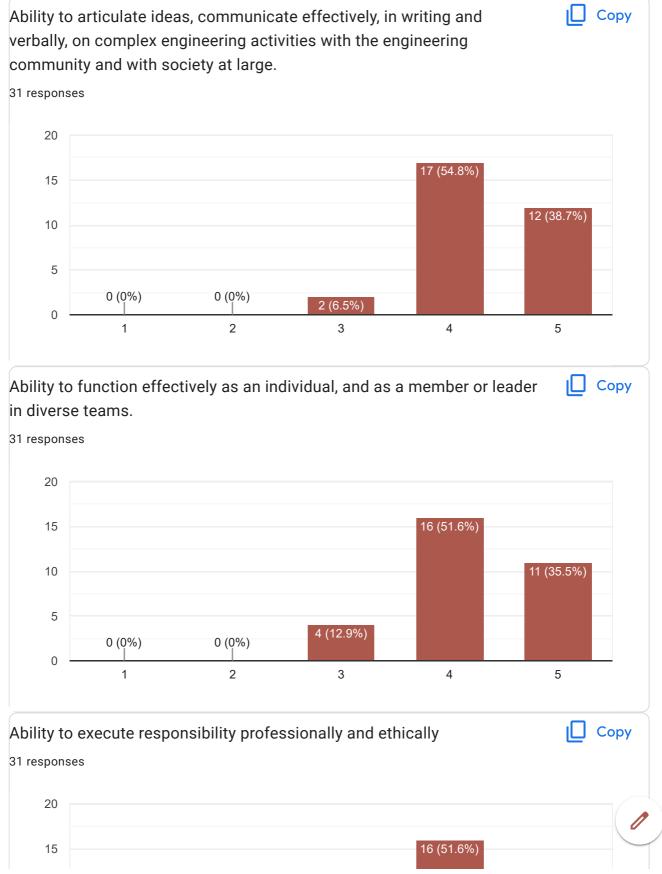

| Ability to use appropriate techniques, skills, and modern engineering tools, instrumentation, software and hardware nece understanding of their limitations. | ssary for complex engineering practice with an |
|--------------------------------------------------------------------------------------------------------------------------------------------------------------|------------------------------------------------|
| lower scale                                                                                                                                                  |                                                |
| 1 🔘                                                                                                                                                          |                                                |
| 2 🔘                                                                                                                                                          |                                                |
| 3                                                                                                                                                            |                                                |
| 4 🔘                                                                                                                                                          |                                                |
| 5                                                                                                                                                            |                                                |
| higher scale                                                                                                                                                 |                                                |
|                                                                                                                                                              |                                                |
|                                                                                                                                                              |                                                |
| Ability to articulate ideas, communicate effectively, in writing and verbally, on complex engineering activities with the engineering                        | neering community and with society at large. * |
| Ability to articulate ideas, communicate effectively, in writing and verbally, on complex engineering activities with the engineer scale                     | neering community and with society at large. * |
|                                                                                                                                                              | neering community and with society at large. * |
| lower scale                                                                                                                                                  | neering community and with society at large. * |
| lower scale  1                                                                                                                                               | neering community and with society at large. * |
| lower scale  1                                                                                                                                               | neering community and with society at large. * |
| lower scale  1                                                                                                                                               | neering community and with society at large. * |
| lower scale  1                                                                                                                                               | neering community and with society at large. * |

| Ability to function effectively as an individual, and as a member or leader in diverse teams. *                                                                     |
|---------------------------------------------------------------------------------------------------------------------------------------------------------------------|
| lower scale                                                                                                                                                         |
| 1 🔘                                                                                                                                                                 |
| 2 🔘                                                                                                                                                                 |
| 3 🔘                                                                                                                                                                 |
| 4                                                                                                                                                                   |
| 5 🔘                                                                                                                                                                 |
| higher scale                                                                                                                                                        |
| Ability to execute responsibility professionally and ethically *                                                                                                    |
| lower scale                                                                                                                                                         |
| 1 🔘                                                                                                                                                                 |
| $2 \bigcirc$                                                                                                                                                        |
| 3 🔘                                                                                                                                                                 |
| 4                                                                                                                                                                   |
| 5                                                                                                                                                                   |
| higher scale                                                                                                                                                        |
| C:Educations Experience Please answer the following questions that best describes your experiences as a student at Faculty of Computer Engineering, BVCOEW student: |