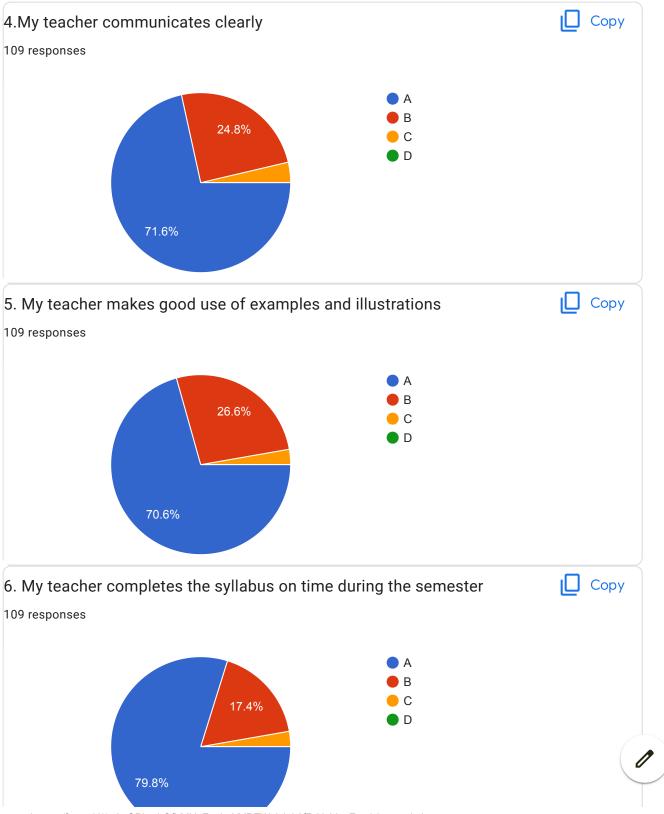

| 2.I understand easily what my teacher is teaching *           |
|---------------------------------------------------------------|
| ○ A                                                           |
|                                                               |
| ○ c                                                           |
| O D                                                           |
|                                                               |
| 3. My teacher is well prepared for the class at all classes * |
| ○ A                                                           |
|                                                               |
| ○ c                                                           |
| O D                                                           |
|                                                               |
| 4.My teacher communicates clearly *                           |
| ○ A                                                           |
| ОВ                                                            |
|                                                               |
| O D                                                           |
|                                                               |