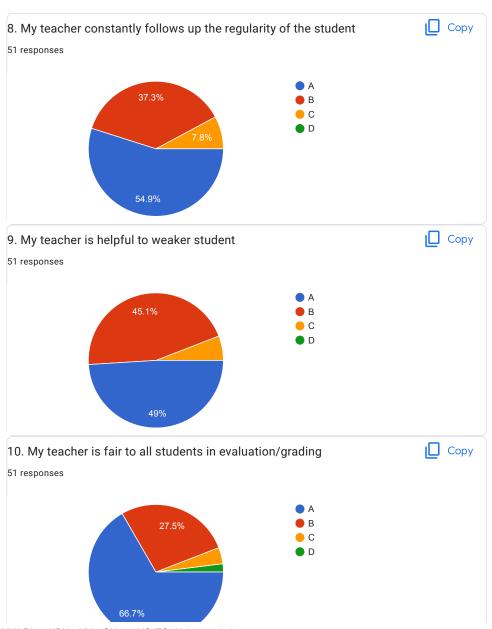

|
| Satisfactory                                                                                                                                                                                                 |
| good                                                                                                                                                                                                         |
| Average                                                                                                                                                                                                      |



Okay



































































| 20.Overall Impression/Remark                                                                                                                                                                                                                                           |
|------------------------------------------------------------------------------------------------------------------------------------------------------------------------------------------------------------------------------------------------------------------------|
| 26 responses