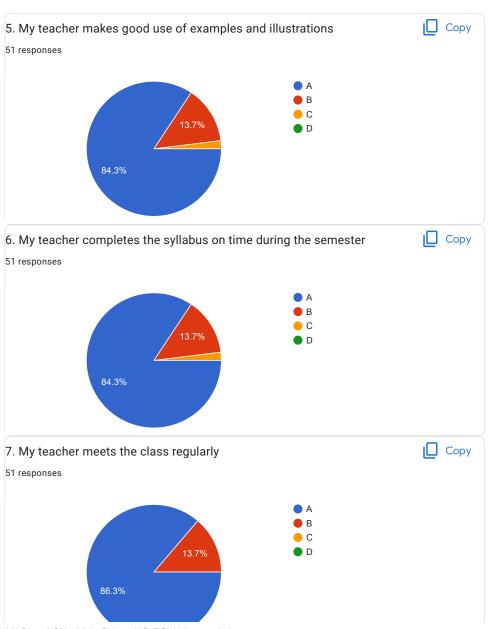

|
| Very Good                                                                                                                                                                                                                                                              |
| A                                                                                                                                                                                                                                                                      |



Microprocessor

BVCOEW Faculty FeedBack Form A.Y.2021-22, Sem-II



































BVCOEW Faculty FeedBack Form A.Y.2021-22, Sem-II

Principles of Programming Languages































| 20.0verall Impression/Remark                                                                                                                          |
|-------------------------------------------------------------------------------------------------------------------------------------------------------|
| 24 responses                                                                                                                                          |
| Good                                                                                                                                                  |
| Average