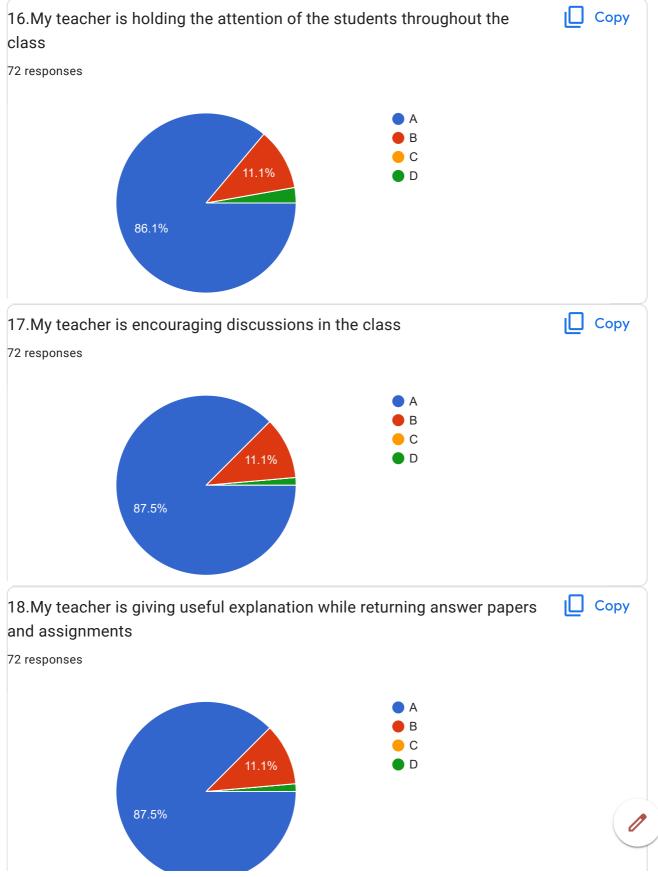

## BVCOEW, Faculty Feed Back Form, A.Y.2021-22, Sem-I Department: Computer Engineering Class: S.E. A:Excellent B: Good C: Average D:Below Average **Discrete Mathematics** Name of Staff Member \* Prof.N.I.Dalvi Were you in the defaulter list of the subject \* Yes No 1.My teacher is punctual to the class \* ( ) A B

| 2.I understand easily what my teacher is teaching *           |
|---------------------------------------------------------------|
| ○ A                                                           |
|                                                               |
| ○ c                                                           |
| O D                                                           |
|                                                               |
| 3. My teacher is well prepared for the class at all classes * |
| ○ A                                                           |
|                                                               |
| ○ c                                                           |
| O D                                                           |
|                                                               |
| 4.My teacher communicates clearly *                           |
| ○ A                                                           |
| ОВ                                                            |
|                                                               |
| O D                                                           |
|                                                               |