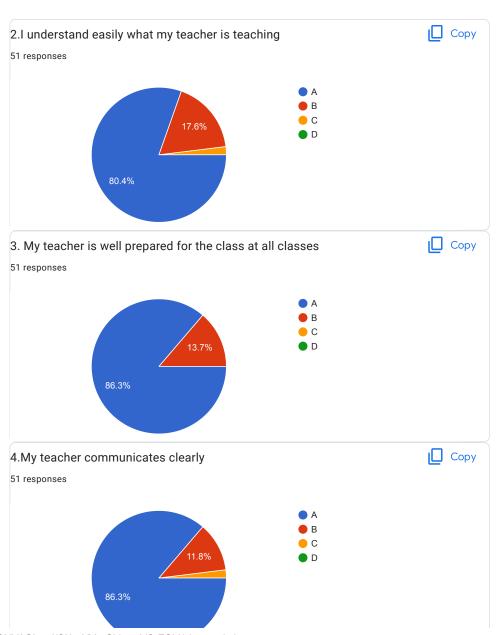

| 2.I understand easily what my teacher is teaching *           |
|---------------------------------------------------------------|
| ○ A                                                           |
|                                                               |
| ○ c                                                           |
| O D                                                           |
|                                                               |
| 3. My teacher is well prepared for the class at all classes * |
| ○ A                                                           |
|                                                               |
| ○ c                                                           |
| O D                                                           |
|                                                               |
| 4.My teacher communicates clearly *                           |
| ○ A                                                           |
| ОВ                                                            |
|                                                               |
| O D                                                           |
|                                                               |