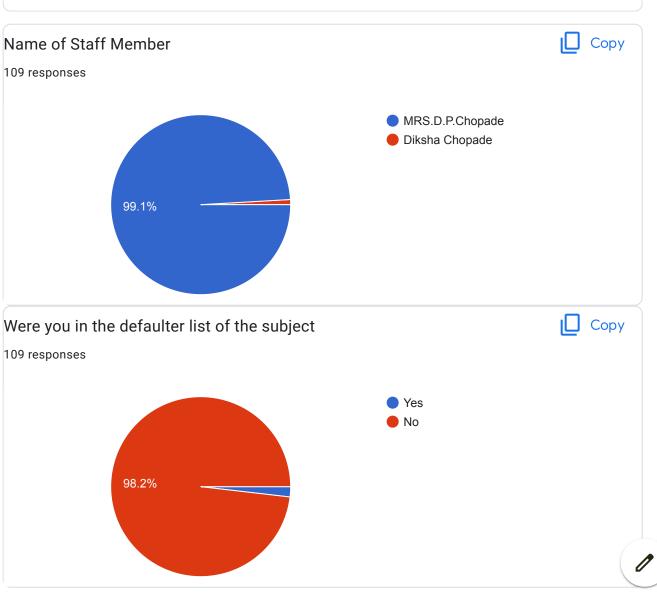

## BVCOEW, Faculty Feed Back Form, A.Y.2021-22, Sem-I Department: Computer Engineering Class: S.E. A:Excellent B: Good C: Average D:Below Average **Discrete Mathematics** Name of Staff Member \* Prof.N.I.Dalvi Were you in the defaulter list of the subject \* Yes No 1.My teacher is punctual to the class \* ( ) A B