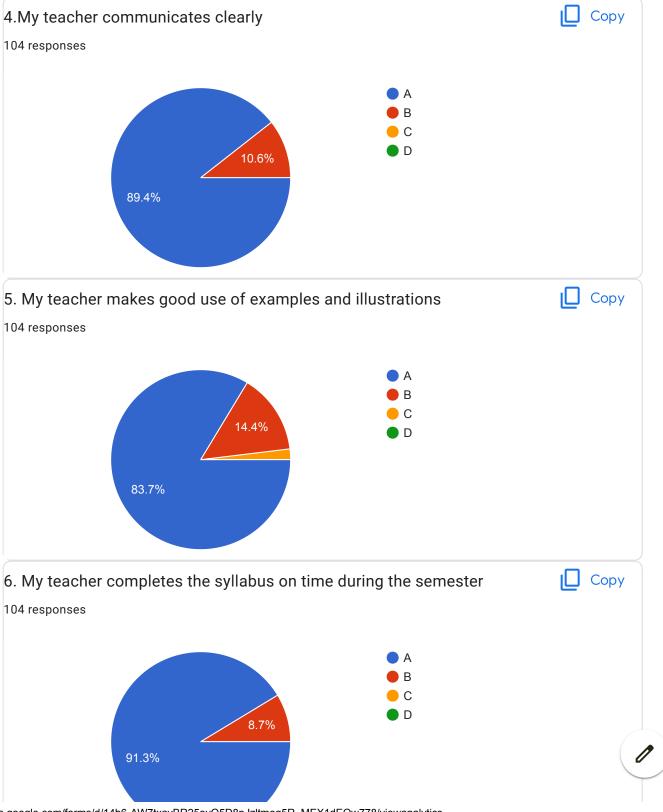

| 2.I understand easily what my teacher is teaching *           |
|---------------------------------------------------------------|
| ○ A                                                           |
|                                                               |
| ○ c                                                           |
| O D                                                           |
|                                                               |
| 3. My teacher is well prepared for the class at all classes * |
| ○ A                                                           |
|                                                               |
| ○ c                                                           |
| O D                                                           |
|                                                               |
| 4.My teacher communicates clearly *                           |
| ○ A                                                           |
| ОВ                                                            |
|                                                               |
| O D                                                           |
|                                                               |