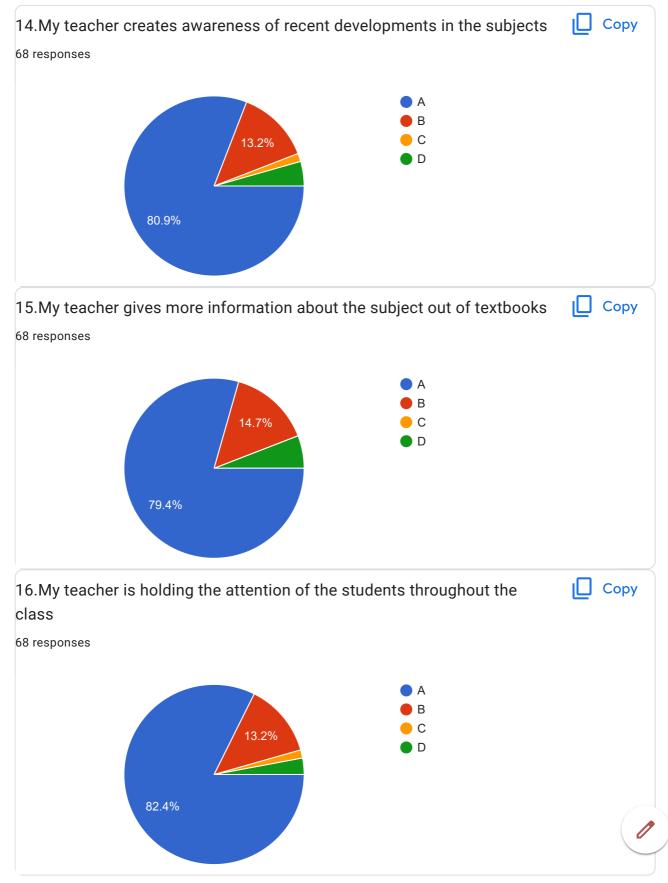

## BVCOEW, Faculty Feed Back Form, A.Y.2021-22, Sem-I Department: Computer Engineering Class: S.E. A:Excellent B: Good C: Average D:Below Average **Discrete Mathematics** Name of Staff Member \* Prof.N.I.Dalvi Were you in the defaulter list of the subject \* Yes No 1.My teacher is punctual to the class \* ( ) A B

| 2.I understand easily what my teacher is teaching *           |
|---------------------------------------------------------------|
| ○ A                                                           |
|                                                               |
| ○ c                                                           |
| O D                                                           |
|                                                               |
| 3. My teacher is well prepared for the class at all classes * |
| ○ A                                                           |
|                                                               |
| ○ c                                                           |
| O D                                                           |
|                                                               |
| 4.My teacher communicates clearly *                           |
| ○ A                                                           |
| ОВ                                                            |
|                                                               |
| O D                                                           |
|                                                               |