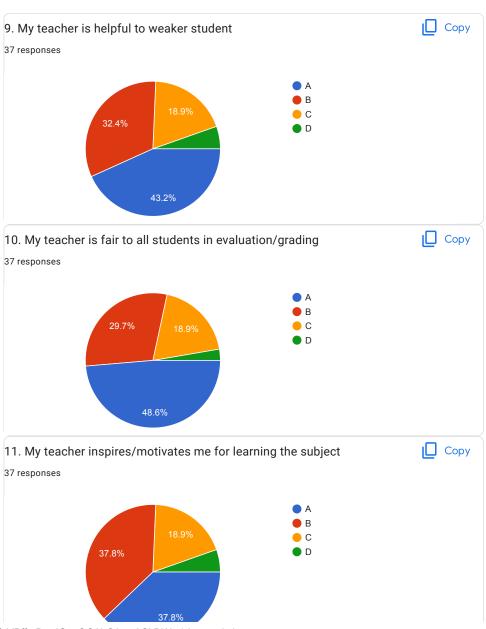

| 2.I understand easily what my teacher is teaching *           |
|---------------------------------------------------------------|
| ○ A                                                           |
|                                                               |
| ○ c                                                           |
| O D                                                           |
|                                                               |
| 3. My teacher is well prepared for the class at all classes * |
| ○ A                                                           |
|                                                               |
| ○ c                                                           |
| O D                                                           |
|                                                               |
| 4.My teacher communicates clearly *                           |
| ○ A                                                           |
| ОВ                                                            |
|                                                               |
| O D                                                           |
|                                                               |