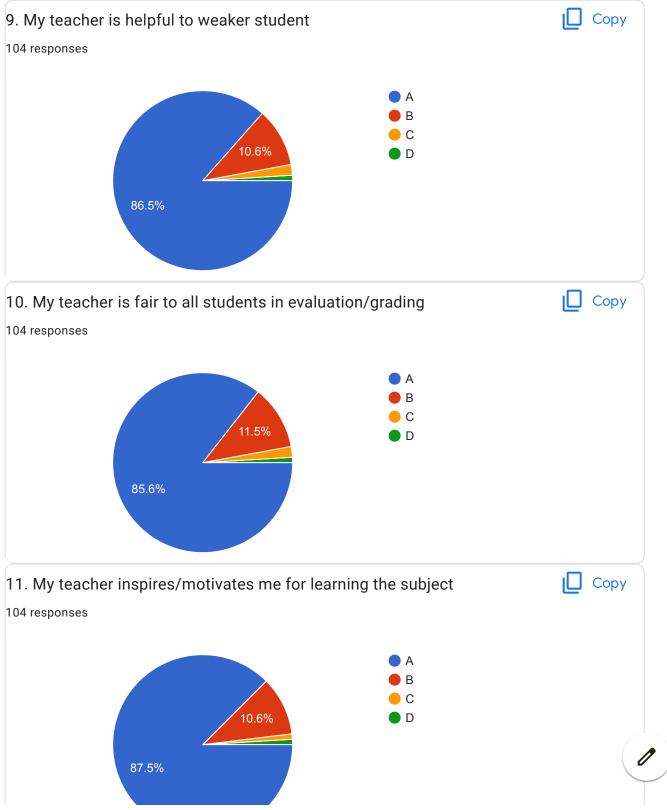

culty Feed Back Form F.E. Sem - 1 \_AY\_2021-22 (Div 3 & 4) iviani was good...oniy a new concepts werent cleany understood....even the voice is washit audible most of the times(in offline mode) Teaching is good but we needs more efforts as a student from her. Mam teaches well Excellent teacher Nice teacher Nice Good understanding Very good Good teaching and make difficult topics easy Very good to teach the students Teaching is too good and they help me to get interest in that subject and they always support to solve questions and encourage all the students. I am very thankful for it. Average Mam learns very simple method Good, excellent Excellent teacher and person honoured to Be your Student Mam Ratings of 5 \* BVCOEW FeedBack Form F.E. Sem-II

## SYSTEMS IN MECHANICAL ENGINEERING



















| 20.Overall Impression/Remark                                                                                                                                                                                                                                                                                        |
|---------------------------------------------------------------------------------------------------------------------------------------------------------------------------------------------------------------------------------------------------------------------------------------------------------------------|
| 87 responses