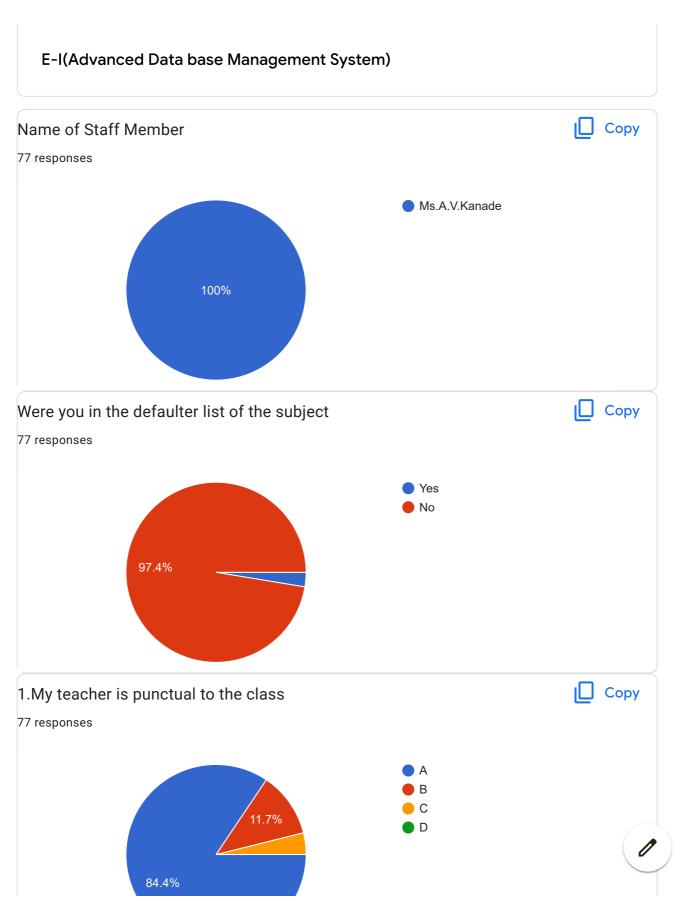

|
| Nice                                                                                                |
| Very nice Teaching                                                                                  |
| Understood the teaching.                                                                            |
| Best Teaching Style                                                                                 |
| My teacher teaches very good in the subject                                                         |
| Teaching method is good                                                                             |
| Mam was good at explaination and helped us a lot. She was always there to support and encourage us. |



Overall Good

Good

BVCOEW FeedBack Form A.Y.2021-22 Sem-I

















| 20.Overall Impression/Remark                                                                        |  |
|-----------------------------------------------------------------------------------------------------|--|
| 31 responses                                                                                        |  |
| Good                                                                                                |  |
| G000                                                                                                |  |
|                                                                                                     |  |
| No                                                                                                  |  |
| A