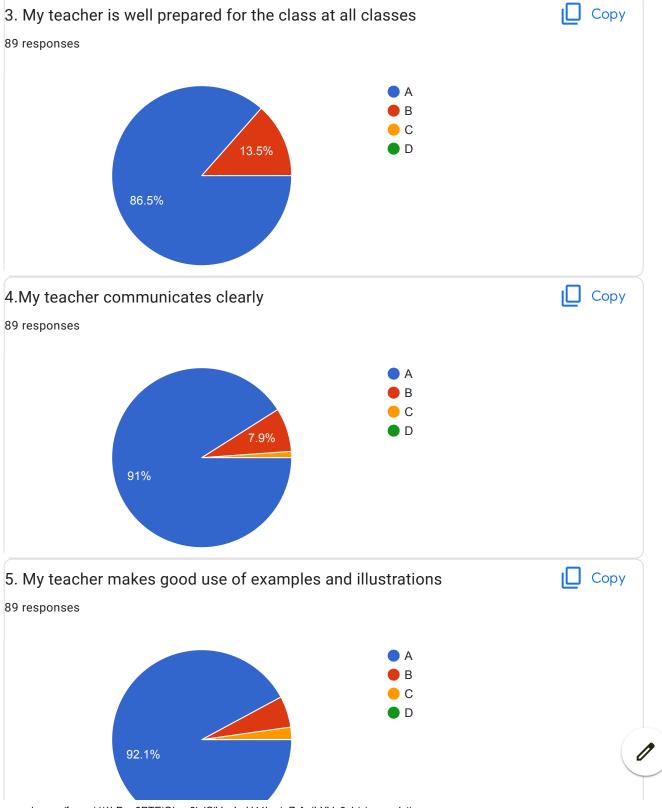

| 2.I understand easily what my teacher is teaching *           |
|---------------------------------------------------------------|
| ○ A                                                           |
|                                                               |
| ○ c                                                           |
| O D                                                           |
|                                                               |
| 3. My teacher is well prepared for the class at all classes * |
| ○ A                                                           |
|                                                               |
| ○ c                                                           |
| O D                                                           |
|                                                               |
| 4.My teacher communicates clearly *                           |
| ○ A                                                           |
| ОВ                                                            |
|                                                               |
| O D                                                           |
|                                                               |