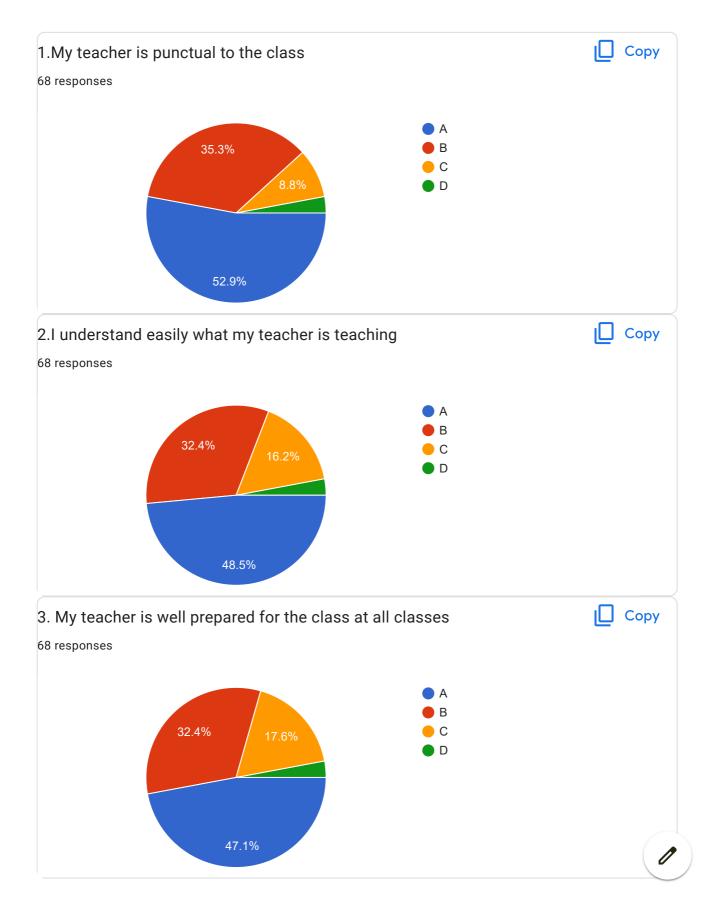

|                                       |
| HoD                                                                                                                      | Principal                             |
| CC:HOD                                                                                                                   |                                       |
| -Establishment                                                                                                           |                                       |
| -Faculty                                                                                                                 |                                       |



















| 20.0verall Impression/Remark                    |   |
|-------------------------------------------------|---|
| 45 responses                                    |   |
| Good                                            |   |
| Nice                                            |   |
| Excellent                                       |   |
| Excellent                                       |   |
| Good                                            |   |
| В                                               |   |
| -                                               |   |
| No                                              |   |
| It's fine                                       |   |
| NA                                              |   |
| Mam was nice and helpful.                       |   |