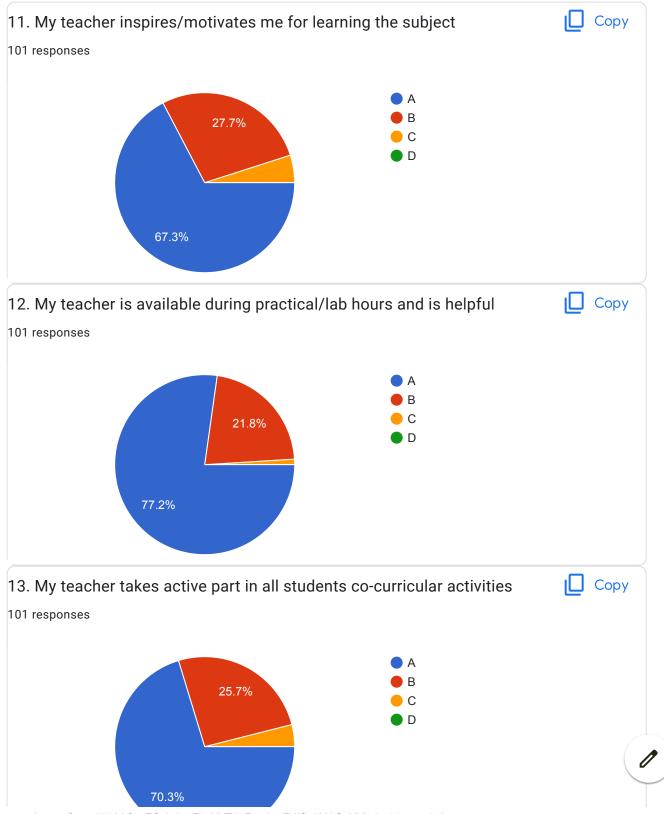

| 2.I understand easily what my teacher is teaching *           |
|---------------------------------------------------------------|
| ○ A                                                           |
|                                                               |
| ○ c                                                           |
| O D                                                           |
|                                                               |
| 3. My teacher is well prepared for the class at all classes * |
| ○ A                                                           |
|                                                               |
| ○ c                                                           |
| O D                                                           |
|                                                               |
| 4.My teacher communicates clearly *                           |
| ○ A                                                           |
| ОВ                                                            |
|                                                               |
| O D                                                           |
|                                                               |