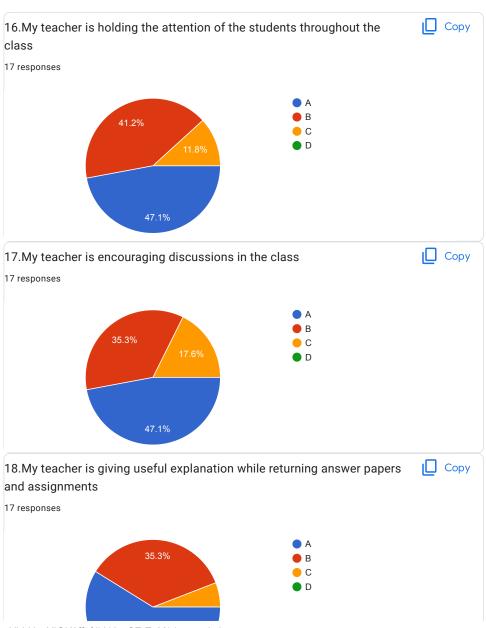

class *                             |
| A                                                                                          |
| ОВ                                                                                         |
| ○ c                                                                                        |
| $\bigcirc$ D                                                                               |
|                                                                                            |
| 20.Overall Impression/Remark                                                               |
| Good                                                                                       |

This content is neither created nor endorsed by Google.

Google Forms































































52.9%



BVCOEW, Faculty FeedBack Form, A.Y.2021-22, Sem-I

System Programming and Operating System































52.9%







BVCOEW Faculty FeedBack Form, A.Y.2021-22, Sem-I







































Great :)

BVC0EW Faculty FeedBack Form, A.Y.2021-22, Sem-I





































47.1%



BVCOEW Faculty FeedBack Form, A.Y.2021-22, Sem-I

Elective-I: Human Computer Interface



































| Great :) |  |  |  |
|----------|--|--|--|

This content is neither created nor endorsed by Google. Report Abuse - Terms of Service - Privacy Policy

Google Forms



| BVCOEW , Faculty Feed Back Form, A.Y.2021-22, Sem-I  Department : Computer Engineering Class: T.E.  A:Excellent B: Good C: Average D:B