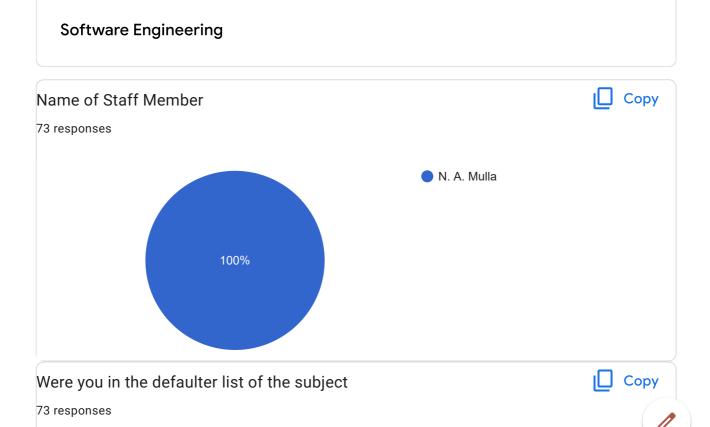

### Bharati Vidyapeeth's College of Engineering for Women, Pune-43 Department of Information Technology

|                                                                                                                          | Date:                                 |
|--------------------------------------------------------------------------------------------------------------------------|---------------------------------------|
| To,                                                                                                                      |                                       |
| Staff Name Department                                                                                                    |                                       |
| Name, B.V.C.O.E.W,                                                                                                       |                                       |
| Pune-43                                                                                                                  |                                       |
| Subject – Faculty Feedback Analysis and Improvement /Appreciation.                                                       |                                       |
|                                                                                                                          |                                       |
| Dear Sir/Madam,                                                                                                          |                                       |
| The faculty feedback analysis for the <academic year=""> semester-<i> is</i></academic>                                  | s summarized as below.                |
| 1. Satisfactory Score:                                                                                                   |                                       |
| 2. Improvement Score:                                                                                                    |                                       |
| Based on the analysis and remarks from the students of <class> for the subject advised to improve the following:</class> | ect <course name=""> you are</course> |
| 1                                                                                                                        |                                       |
| 2                                                                                                                        |                                       |
| 3                                                                                                                        |                                       |
| Failure to improve the same will lead to disciplinary action.                                                            |                                       |
| Appreciation –                                                                                                           |                                       |
|                                                                                                                          |                                       |
| HoD                                                                                                                      | Principal                             |
| CC:HOD                                                                                                                   |                                       |
| -Establishment                                                                                                           |                                       |
| -Faculty                                                                                                                 |                                       |