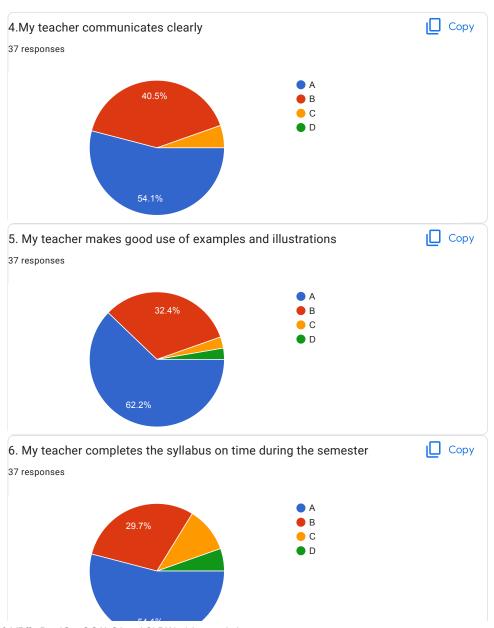

| 2.I understand easily what my teacher is teaching *           |
|---------------------------------------------------------------|
| ○ A                                                           |
|                                                               |
| ○ c                                                           |
| O D                                                           |
|                                                               |
| 3. My teacher is well prepared for the class at all classes * |
| ○ A                                                           |
|                                                               |
| ○ c                                                           |
| O D                                                           |
|                                                               |
| 4.My teacher communicates clearly *                           |
| ○ A                                                           |
| ОВ                                                            |
|                                                               |
| O D                                                           |
|                                                               |