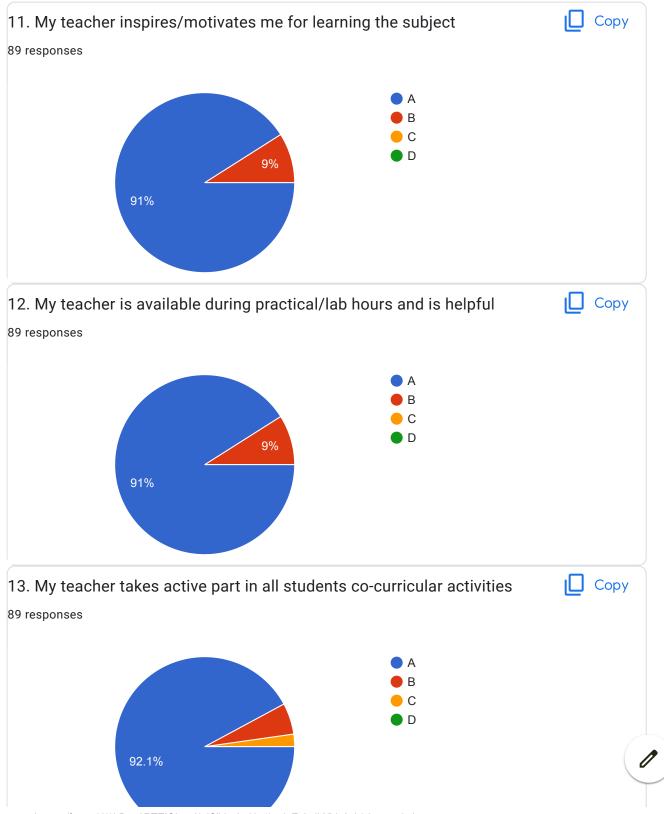

|
| BVCOEW FeedBack Form F.E. Sem-II                                                                                                                                                                                                                                                                                                                                                                                                                                                                                                                                                           |

**Engineering Physics** 





















| Favourite teacher