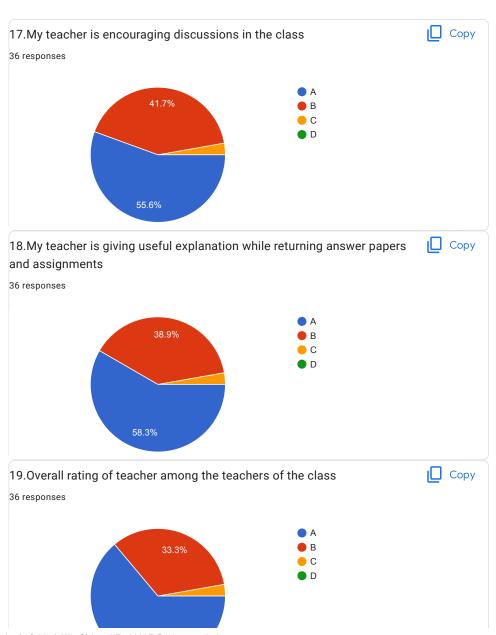

|
|                                                                                            |
| 20.Overall Impression/Remark                                                               |
| Good                                                                                       |

This content is neither created nor endorsed by Google.

Google Forms





























11/26/22, 12:14 PM





BVCOEW Faculty FeedBack Form, A.Y.2021-22, Sem-I

Artificial Intelligence and Robotics





































BVCOEW Faculty FeedBack Form, A.Y.2021-22, Sem-I











































BVCOEW Faculty FeedBack Form, A.Y.2021-22, Sem-I

































































63.9%

| Overall Impression/Remark |  |
|---------------------------|--|
| esponses                  |  |
| xcellent                  |  |
| ood                       |  |
|                           |  |
| est faculty               |  |
| ood                       |  |
| ood                       |  |
| A                         |  |

This content is neither created nor endorsed by Google. Report Abuse - Terms of Service - Privacy Policy

Google Forms



| BVCOEW, Faculty Feed Back Form, A.Y.2021-22, Sem-I  Department: Computer Engineering Class:B.E.  A:Excellent B: Good C: Average D:Below Average |
|-------------------------------------------------------------------------------------------------------------------------------------------------|
| High Performance Computing