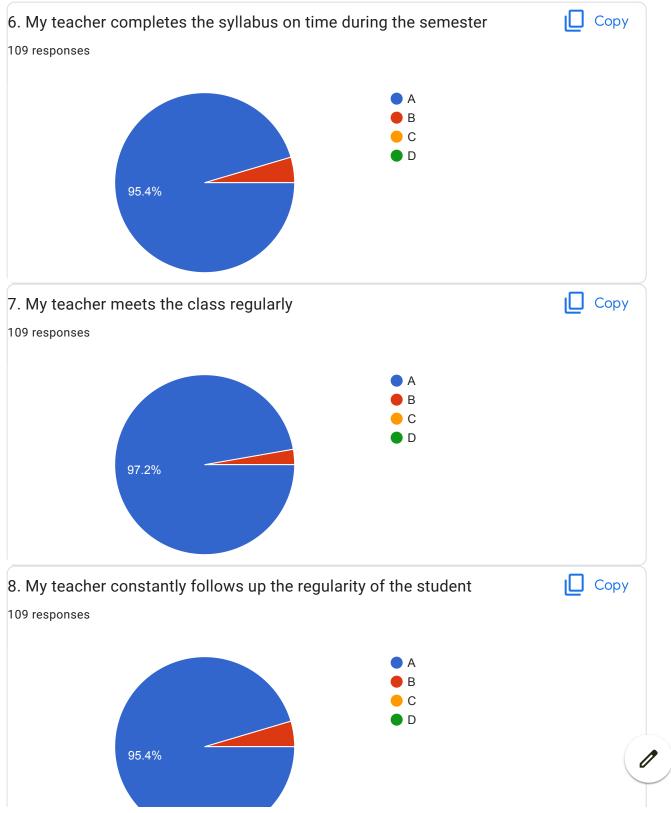

eaching                                                                                                                                                                     |
| I was happy with your teaching                                                                                                                                                     |



BVCOEW, Faculty Feed Back Form F.E. Sem - 1 \_AY\_2021-22 (Div 1 & 2) Supportive Great learning experience Such a great experience of learning Mitkari Sir is great teacher but due to academic year teaching was way more fast Great Sir made maths easy to understand and interesting. Maths was done easy by sir Great Exllent Very good teacher Hes good at his job

BVCOEW FeedBack Form F.E. Sem-II

## **ENGINEERING MEHANICS**

Too good





















| 20.Overall Impression/Remark                                                                                                                                                       |
|------------------------------------------------------------------------------------------------------------------------------------------------------------------------------------|
| 96 responses                                                                                                                                                                       |
| Excellent                                                                                                                                                                          |
| Excellent