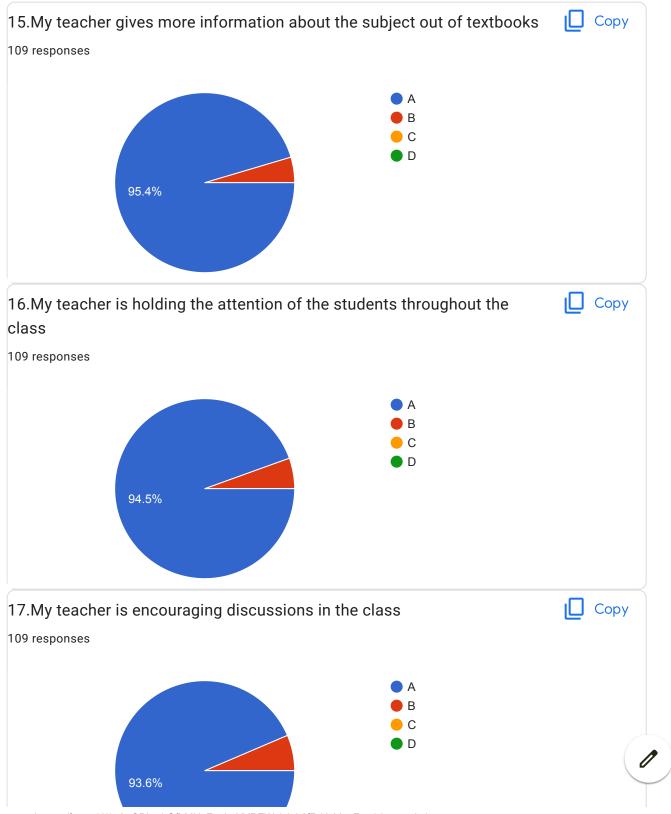

g                                                                                                                                                                     |
| I was happy with your teaching                                                                                                                                                     |



BVCOEW, Faculty Feed Back Form F.E. Sem - 1 \_AY\_2021-22 (Div 1 & 2) Supportive Great learning experience Such a great experience of learning Mitkari Sir is great teacher but due to academic year teaching was way more fast Great Sir made maths easy to understand and interesting. Maths was done easy by sir Great Exllent Very good teacher Hes good at his job

BVCOEW FeedBack Form F.E. Sem-II

## **ENGINEERING MEHANICS**

Too good





















| 20.Overall Impression/Remark                                                                                                                                                       |
|------------------------------------------------------------------------------------------------------------------------------------------------------------------------------------|
| 96 responses                                                                                                                                                                       |
| Excellent                                                                                                                                                                          |
| Excellent