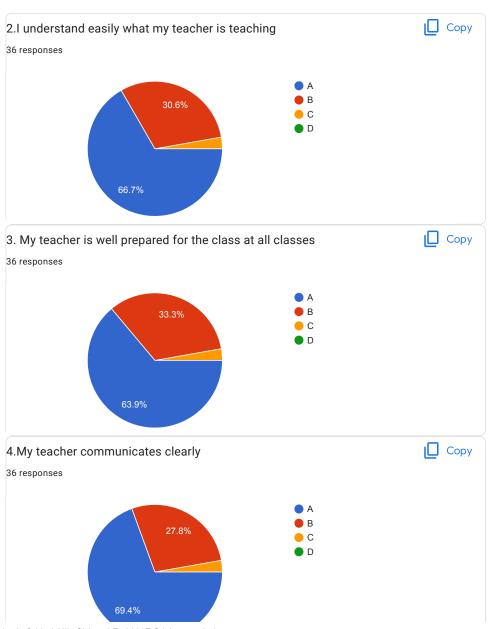

| 2.I understand easily what my teacher is teaching *           |
|---------------------------------------------------------------|
| ○ A                                                           |
|                                                               |
| ○ c                                                           |
| O D                                                           |
|                                                               |
| 3. My teacher is well prepared for the class at all classes * |
| ○ A                                                           |
|                                                               |
| ○ c                                                           |
| O D                                                           |
|                                                               |
| 4.My teacher communicates clearly *                           |
| ○ A                                                           |
| ОВ                                                            |
|                                                               |
| O D                                                           |
|                                                               |