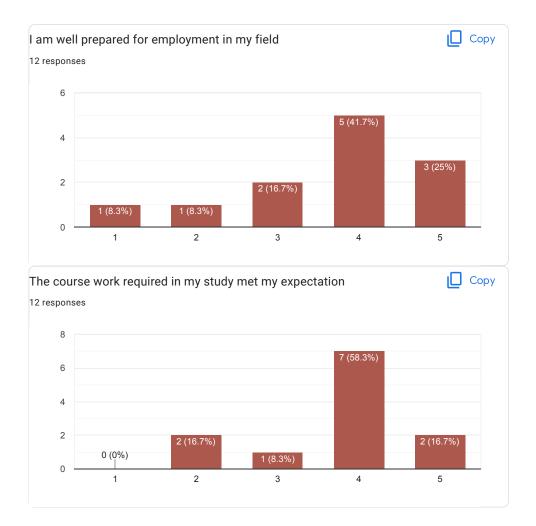

| I have learnt a         | great deal in my study *          |
|-------------------------|-----------------------------------|
| lower scale             |                                   |
| 1 🔘                     |                                   |
| 2                       |                                   |
| 3 🔘                     |                                   |
| 4                       |                                   |
| 5                       |                                   |
| higher scale            |                                   |
|                         |                                   |
| I am well prep          | ared for employment in my field * |
|                         |                                   |
| lower scale             |                                   |
|                         |                                   |
| lower scale             |                                   |
| lower scale             |                                   |
| lower scale  1  2       |                                   |
| lower scale  1  2  3    |                                   |
| lower scale  1  2  3  4 |                                   |

| The course w            | vork required in my study met my expectation *                               |
|-------------------------|------------------------------------------------------------------------------|
| lower scale             |                                                                              |
| 1                       |                                                                              |
| 2                       |                                                                              |
| 3                       |                                                                              |
| 4                       |                                                                              |
| 5                       |                                                                              |
| higher scale            |                                                                              |
|                         |                                                                              |
|                         |                                                                              |
| Modern engin            | neering tools were incorporated into my class and/or laboratory activities * |
| Modern engin            | neering tools were incorporated into my class and/or laboratory activities * |
|                         | neering tools were incorporated into my class and/or laboratory activities * |
| lower scale             | neering tools were incorporated into my class and/or laboratory activities * |
| lower scale             | neering tools were incorporated into my class and/or laboratory activities * |
| lower scale  1  2       | neering tools were incorporated into my class and/or laboratory activities * |
| lower scale  1  2  3    | neering tools were incorporated into my class and/or laboratory activities * |
| lower scale  1  2  3  4 | neering tools were incorporated into my class and/or laboratory activities * |