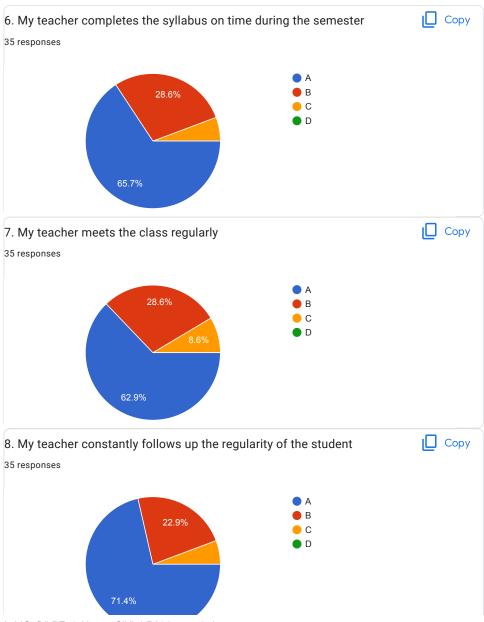

|
| $\bigcirc$ D                                                                               |
|                                                                                            |
| 20.Overall Impression/Remark                                                               |
|                                                                                            |

This content is neither created nor endorsed by Google.

Google Forms

































BVCOEW Faculty FeedBack Form A.Y.2021-22, Sem-II

Information and Cyber Security





































BVCOEW Faculty FeedBack Form A.Y.2021-22, Sem-II

Elective III(Compilers)





































BVCOEW Faculty FeedBack Form A.Y.2021-22, Sem-II



































| Good |  |  |  |
|------|--|--|--|
| Good |  |  |  |
| good |  |  |  |

This content is neither created nor endorsed by Google. Report Abuse - Terms of Service - Privacy Policy

Google Forms



| BVCOEW, Faculty Feedback Form A.Y2021-22 Sem-II  Department: Computer Engineering Class:B.E.  A:Excellent B: Good C: Average D:Below Average |
|----------------------------------------------------------------------------------------------------------------------------------------------|
| Machine Learning                                                                                                                             |
| Name of Staff Member *                                                                                                                       |
| Pro