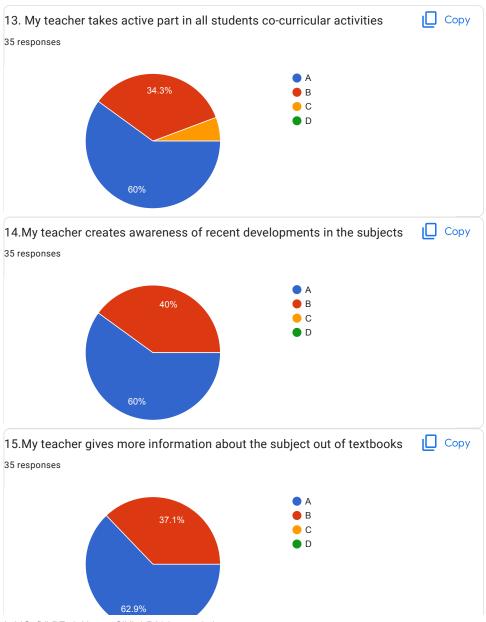

| 2.I understand easily what my teacher is teaching *           |
|---------------------------------------------------------------|
| ○ A                                                           |
|                                                               |
| ○ c                                                           |
| O D                                                           |
|                                                               |
| 3. My teacher is well prepared for the class at all classes * |
| ○ A                                                           |
|                                                               |
| ○ c                                                           |
| O D                                                           |
|                                                               |
| 4.My teacher communicates clearly *                           |
| ○ A                                                           |
| ОВ                                                            |
|                                                               |
| O D                                                           |
|                                                               |