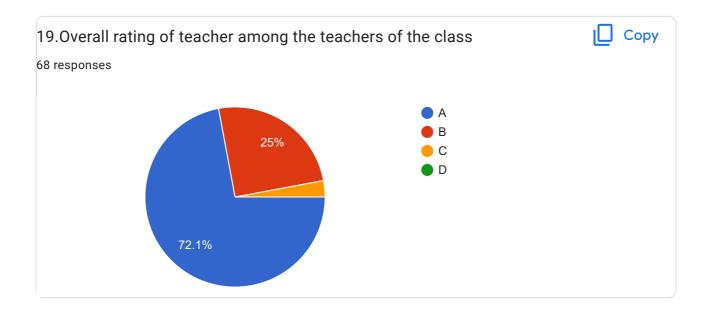

mer voice is not clear.. But good in teaching she must speak roudly it clearly

excellent practical knowledge

BVCOEW FeedBack Form A.Y.2021-22 Sem-I

72.1%

| 20.0verall Impression/Remark                                                    |
|---------------------------------------------------------------------------------|
| 43 responses                                                                    |
| Good                                                                            |
| Excellent                                                                       |
| Excellent                                                                       |
| Good                                                                            |
| Nice                                                                            |
| A                                                                               |
|                                                                                 |
| No                                                                              |
|                                                                                 |
| NA                                                                              |
| 0                                                                               |
| Sir is helpful and student friendly                                             |
| Concept cleared                                                                 |
| Nice teaching                                                                   |
| -                                                                               |
| All the concepts were cleared.                                                  |
| Overall, sir was good in his teaching.                                          |
| Very good teaching skills. Creates a chearful atmosphere in the class.          |
| Sirs voice is low we couldn't hear or else he is best He must teach some loudly |