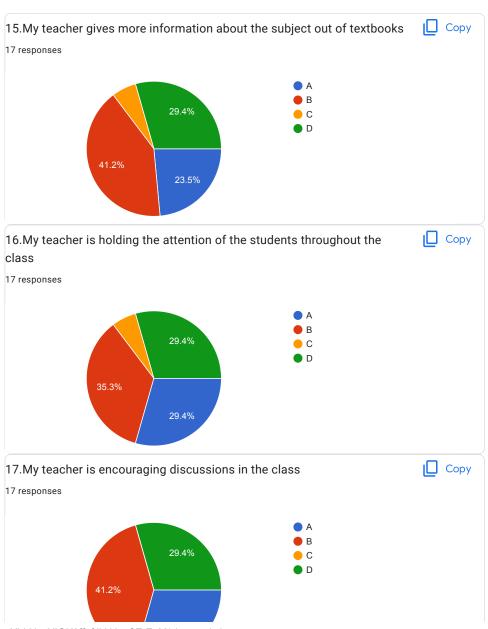

Overall Good

My teacher gives more information about the subject out of textbooks

This content is neither created nor endorsed by Google. Report Abuse - Terms of Service - Privacy Policy

Google Forms

| 20.0verall Impression/Remark                    |  |  |
|-------------------------------------------------|--|--|
| 28 responses                                    |  |  |
| Good                                            |  |  |
| -                                               |  |  |
| NA                                              |  |  |
| Excellent                                       |  |  |
| Good                                            |  |  |
| Very helpful, Awesome teacher ever              |  |  |
| Great                                           |  |  |
| Dhuttargi ma'am is the best teacher so far!!!!! |  |  |
| Good Teaching                                   |  |  |
| Na                                              |  |  |
| _                                               |  |  |
| Ok                                              |  |  |
| Very Good                                       |  |  |
|                                                 |  |  |
|                                                 |  |  |
| Excellent                                       |  |  |