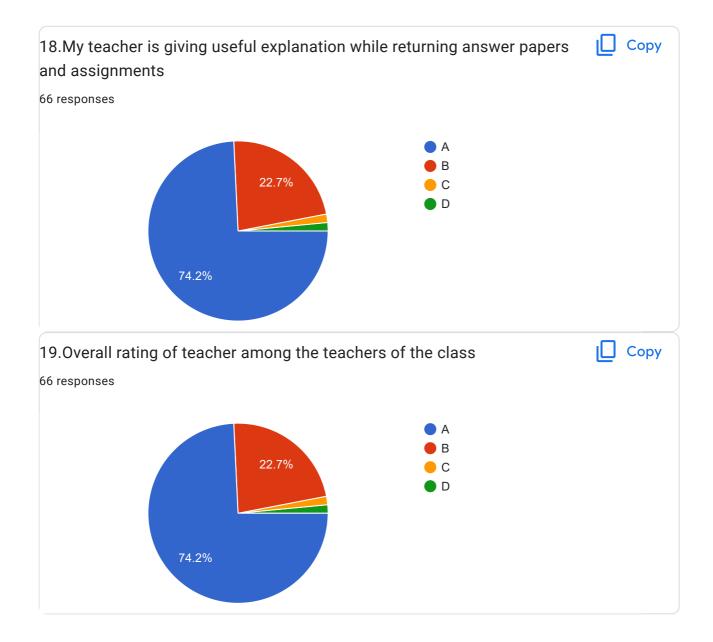

|  |
| Mam was good at explaination and helped us a lot. She was always there to support and encourage us. |  |
| Average                                                                                             |  |
| Good                                                                                                |  |

This content is neither created nor endorsed by Google. Report Abuse - Terms of Service - Privacy Policy

## Google Forms



















## 20.Overall Impression/Remark 21 responses Good Na Excellent Good NA Teaching techniques are Good . Explains every topic properly. Solves queries immediately. Nice Teacher Very Good Excellent

## Software Design & Modeling

















BVCOEW FeedBack Form A.Y.2021-22 Sem-I























BVCOEW FeedBack Form A.Y.2021-22 Sem-I























BVCOEW FeedBack Form A.Y.2021-22 Sem-I

## Software Testing and Quality Assurance





















| 20.Overall Impression/Remark |  |
|------------------------------|--|
| 9 responses                  |  |
| Good                         |  |
| Excellent                    |  |
| Good                         |  |
| -                            |  |
| Na                           |  |
| NA                           |  |
| Good Teaching                |  |
| _                            |  |
| Very Good                    |  |

This content is neither created nor endorsed by Google. Report Abuse - Terms of Service - Privacy Policy

## Google Forms





















| 20.Overall Impression/Remark |  |
|----------------