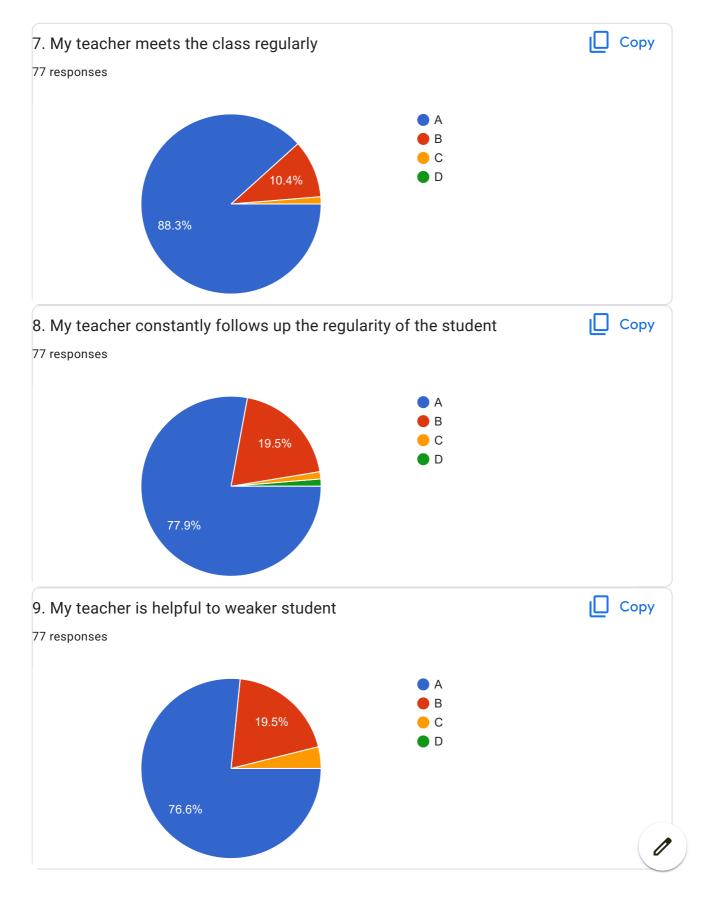

|
| Concept cleared                                                                 |
| Nice teaching                                                                   |
| -                                                                               |
| All the concepts were cleared.                                                  |
| Overall, sir was good in his teaching.                                          |
| Very good teaching skills. Creates a chearful atmosphere in the class.          |
| Sirs voice is low we couldn't hear or else he is best He must teach some loudly |

| Very good . |  |  |
|-------------|--|--|
| <b>△</b>    |  |  |

This content is neither created nor endorsed by Google. Report Abuse - Terms of Service - Privacy Policy

## Google Forms























| 20.Overall Impression/Remark                                                            |
|-----------------------------------------------------------------------------------------|
| 34 responses                                                                            |
| Good                                                                                    |
|                                                                                         |
| -                                                                                       |
|                                                                                         |
| No                                                                                      |
| A