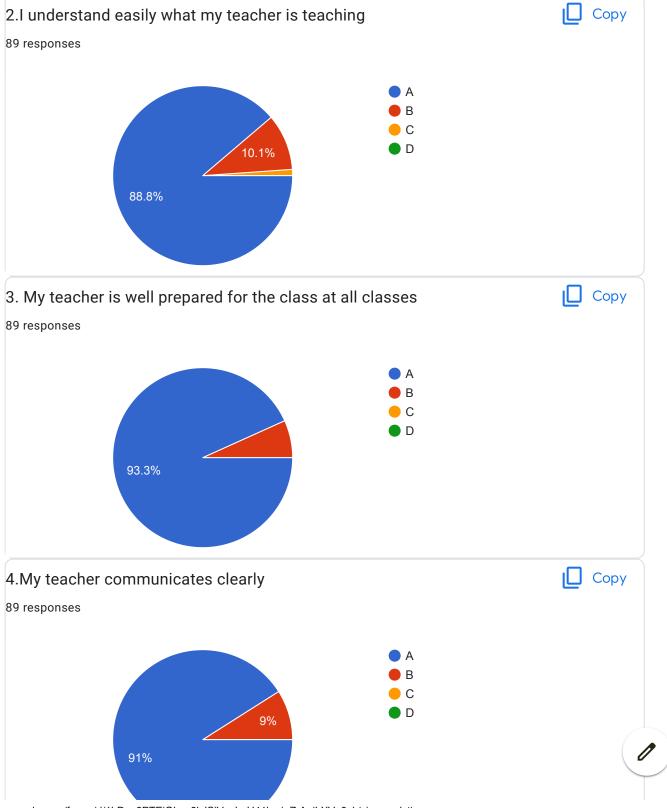

| 2.I understand easily what my teacher is teaching *           |
|---------------------------------------------------------------|
| ○ A                                                           |
|                                                               |
| ○ c                                                           |
| O D                                                           |
|                                                               |
| 3. My teacher is well prepared for the class at all classes * |
| ○ A                                                           |
|                                                               |
| ○ c                                                           |
| O D                                                           |
|                                                               |
| 4.My teacher communicates clearly *                           |
| ○ A                                                           |
| ОВ                                                            |
|                                                               |
| O D                                                           |
|                                                               |