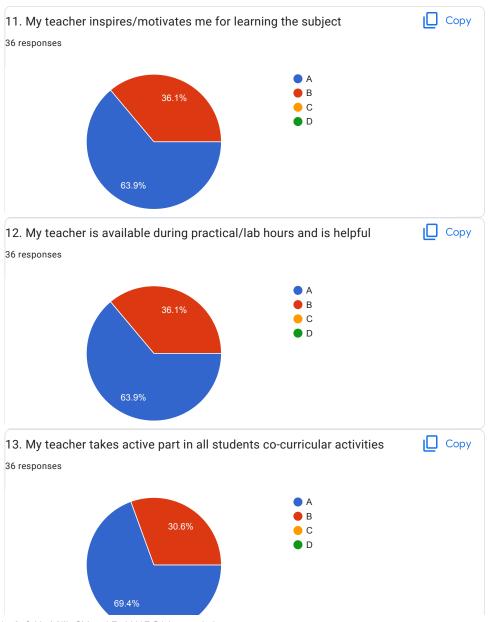

| 2.I understand easily what my teacher is teaching *           |
|---------------------------------------------------------------|
| ○ A                                                           |
|                                                               |
| ○ c                                                           |
| O D                                                           |
|                                                               |
| 3. My teacher is well prepared for the class at all classes * |
| ○ A                                                           |
|                                                               |
| ○ c                                                           |
| O D                                                           |
|                                                               |
| 4.My teacher communicates clearly *                           |
| ○ A                                                           |
| ОВ                                                            |
|                                                               |
| O D                                                           |
|                                                               |