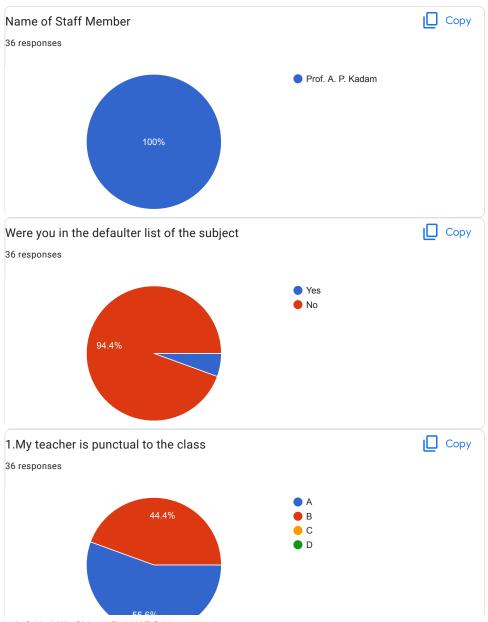

## BVCOEW, Faculty Feed Back Form, A.Y.2021-22, Sem-I Department: Computer Engineering Class: S.E. A:Excellent B: Good C: Average D:Below Average **Discrete Mathematics** Name of Staff Member \* Prof.N.I.Dalvi Were you in the defaulter list of the subject \* Yes No 1.My teacher is punctual to the class \* ( ) A B