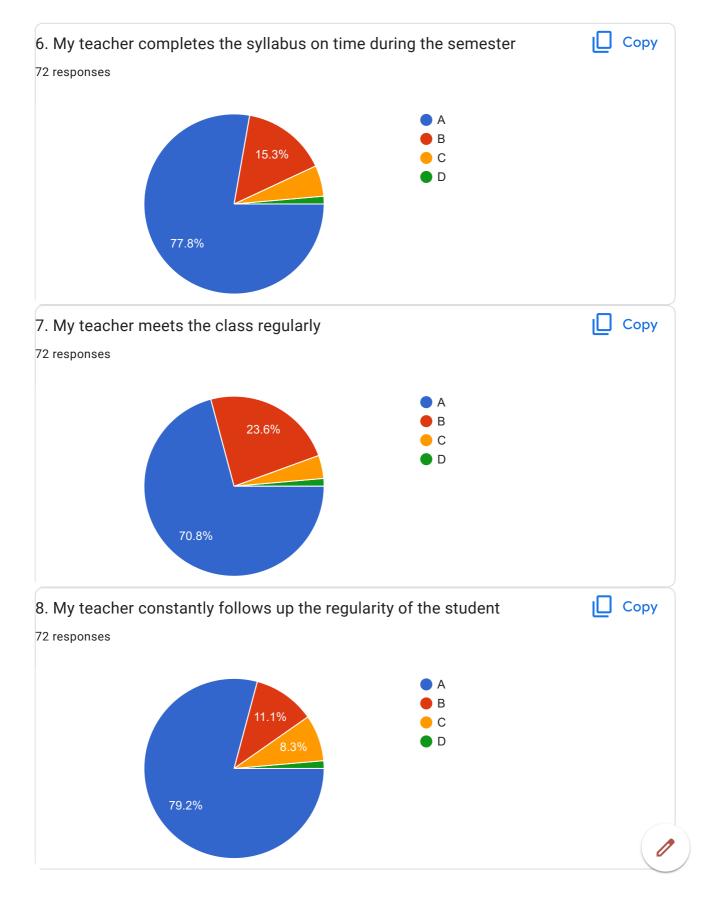

Great                                           |  |  |
| Dhuttargi ma'am is the best teacher so far!!!!! |  |  |
| Good Teaching                                   |  |  |
| Na                                              |  |  |
| _                                               |  |  |
| Ok                                              |  |  |
| Very Good                                       |  |  |
|                                                 |  |  |
|                                                 |  |  |
| Excellent                                       |  |  |

BVCOEW FeedBack Form A.Y.2021-22 Sem-II



















#### BVCOEW FeedBack Form A.Y.2021-22 Sem-II

























BVCOEW FeedBack Form A.Y.2021-22 Sem-II

## Elective – IV (Social Media Analytics)





















| O.Overall Impression/Remark |  |  |
|-----------------------------|--|--|
| 21 responses                |  |  |
| Good                        |  |  |
|                             |  |  |
| NA                          |  |  |
| Good                        |  |  |
| Excellent                   |  |  |
| Good Sir                    |  |  |
| Na                          |  |  |
| -                           |  |  |
| /ery Good                   |  |  |
| <b>-</b>                    |  |  |

This content is neither created nor endorsed by Google. Report Abuse - Terms of Service - Privacy Policy

# Google Forms



# BVCOEW Exit Survey Form: Information Technology

31 responses

**Publish analytics** 



# Name 31 responses Neha Devanand Pandhare Vrushali Mahesh Phatale Ranu Kumari