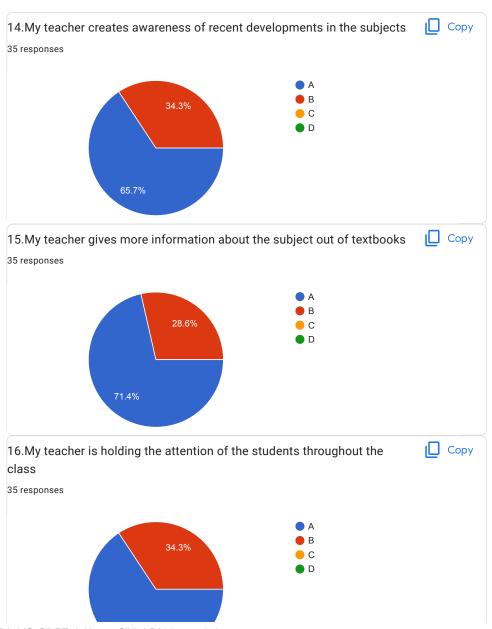

## BVCOEW, Faculty Feed Back Form, A.Y.2021-22, Sem-I Department: Computer Engineering Class: S.E. A:Excellent B: Good C: Average D:Below Average **Discrete Mathematics** Name of Staff Member \* Prof.N.I.Dalvi Were you in the defaulter list of the subject \* Yes No 1.My teacher is punctual to the class \* ( ) A B

| 2.I understand easily what my teacher is teaching *           |
|---------------------------------------------------------------|
| ○ A                                                           |
|                                                               |
| ○ c                                                           |
| O D                                                           |
|                                                               |
| 3. My teacher is well prepared for the class at all classes * |
| ○ A                                                           |
|                                                               |
| ○ c                                                           |
| O D                                                           |
|                                                               |
| 4.My teacher communicates clearly *                           |
| ○ A                                                           |
| ОВ                                                            |
|                                                               |
| O D                                                           |
|                                                               |