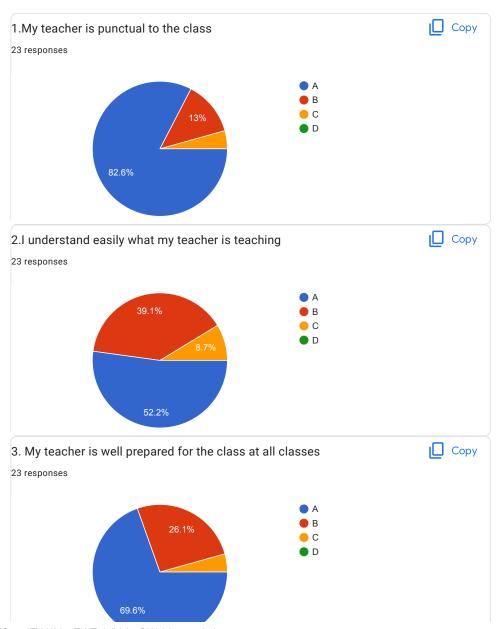

## BVCOEW, Faculty Feed Back Form, A.Y.2021-22, Sem-I Department: Computer Engineering Class: S.E. A:Excellent B: Good C: Average D:Below Average **Discrete Mathematics** Name of Staff Member \* Prof.N.I.Dalvi Were you in the defaulter list of the subject \* Yes No 1.My teacher is punctual to the class \* ( ) A B

| 2.I understand easily what my teacher is teaching *           |
|---------------------------------------------------------------|
| ○ A                                                           |
|                                                               |
| ○ c                                                           |
| O D                                                           |
|                                                               |
| 3. My teacher is well prepared for the class at all classes * |
| ○ A                                                           |
|                                                               |
| ○ c                                                           |
| O D                                                           |
|                                                               |
| 4.My teacher communicates clearly *                           |
| ○ A                                                           |
| ОВ                                                            |
|                                                               |
| O D                                                           |
|                                                               |