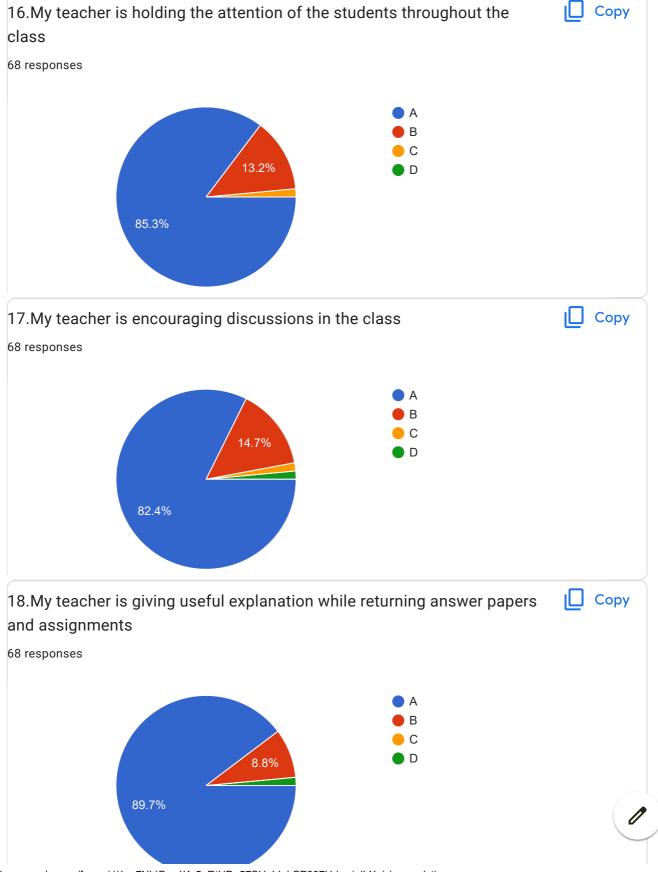

#### **Feedback Mechanism**

The centralized feedback committee of the Institute collects the online feedbacks from institute stakeholders from time to time. Feedback from students, teachers, alumni, and employers are intensively applied for enhancing the overall development of the Institution. At the end of every semester, the committee collects and analyzes the department wise faculty course feedback from students for a comprehensive progression of the course teachers. The committee also collects the syllabus and its transition feedback from students as well as teachers at the end of every academic semester. The analysis of the feedback is discussed by the institute representatives during the syllabus setting and detailing workshops organized by the University and Board of Studies (BoS) meetings. Each department conducts a graduate exit survey of final-year students about the teaching-learning process, curriculum, co-curricular extracurricular activities, infrastructure facilities, Training/Placement activities, continuous improvements, and industry supports. The corrective action plan is implemented after discussions of the Head of the Institute