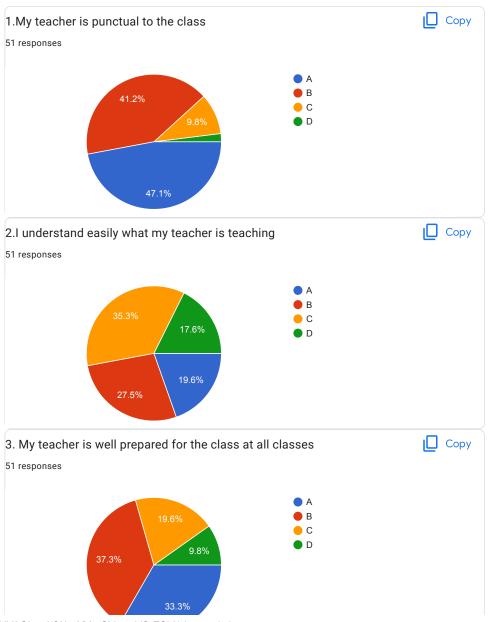

## BVCOEW, Faculty Feed Back Form, A.Y.2021-22, Sem-I Department: Computer Engineering Class: S.E. A:Excellent B: Good C: Average D:Below Average **Discrete Mathematics** Name of Staff Member \* Prof.N.I.Dalvi Were you in the defaulter list of the subject \* Yes No 1.My teacher is punctual to the class \* ( ) A B

| 2.I understand easily what my teacher is teaching *           |
|---------------------------------------------------------------|
| ○ A                                                           |
|                                                               |
| ○ c                                                           |
| O D                                                           |
|                                                               |
| 3. My teacher is well prepared for the class at all classes * |
| ○ A                                                           |
|                                                               |
| ○ c                                                           |
| O D                                                           |
|                                                               |
| 4.My teacher communicates clearly *                           |
| ○ A                                                           |
| ОВ                                                            |
|                                                               |
| O D                                                           |
|                                                               |