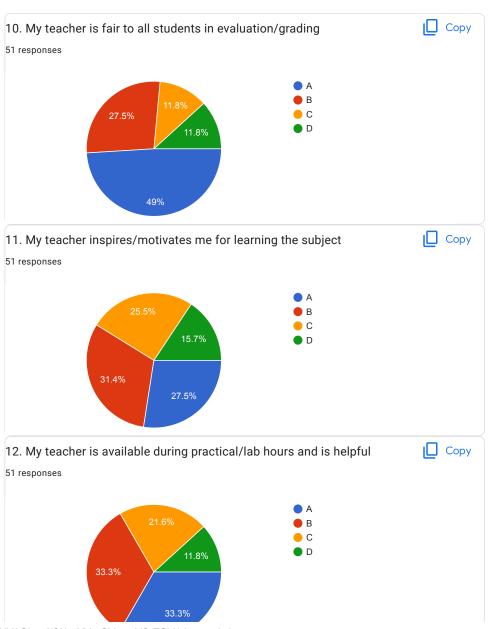

| 2.I understand easily what my teacher is teaching *           |
|---------------------------------------------------------------|
| ○ A                                                           |
|                                                               |
| ○ c                                                           |
| O D                                                           |
|                                                               |
| 3. My teacher is well prepared for the class at all classes * |
| ○ A                                                           |
|                                                               |
| ○ c                                                           |
| O D                                                           |
|                                                               |
| 4.My teacher communicates clearly *                           |
| ○ A                                                           |
| ОВ                                                            |
|                                                               |
| O D                                                           |
|                                                               |