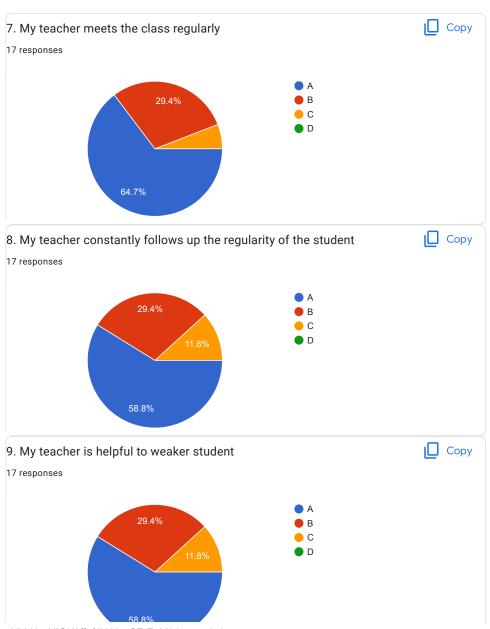

chers of the class *                             |
| A                                                                                          |
| ОВ                                                                                         |
| ○ c                                                                                        |
| $\bigcirc$ D                                                                               |
|                                                                                            |
| 20.Overall Impression/Remark                                                               |
| Good                                                                                       |

This content is neither created nor endorsed by Google.

Google Forms































































52.9%



BVCOEW, Faculty FeedBack Form, A.Y.2021-22, Sem-I

System Programming and Operating System































52.9%







BVCOEW Faculty FeedBack Form, A.Y.2021-22, Sem-I







































Great :)

BVC0EW Faculty FeedBack Form, A.Y.2021-22, Sem-I





































47.1%



BVCOEW Faculty FeedBack Form, A.Y.2021-22, Sem-I

Elective-I: Human Computer Interface



































| Great :) |  |  |  |
|----------|--|--|--|

This content is neither created nor endorsed by Google. Report Abuse - Terms of Service - Privacy Policy

Google Forms



| BVCOEW , Faculty Feed Back Form, A.Y.2021-22, Sem-I  Department : Computer Engineering Class: T.E.  A:Excellent B: Good C: