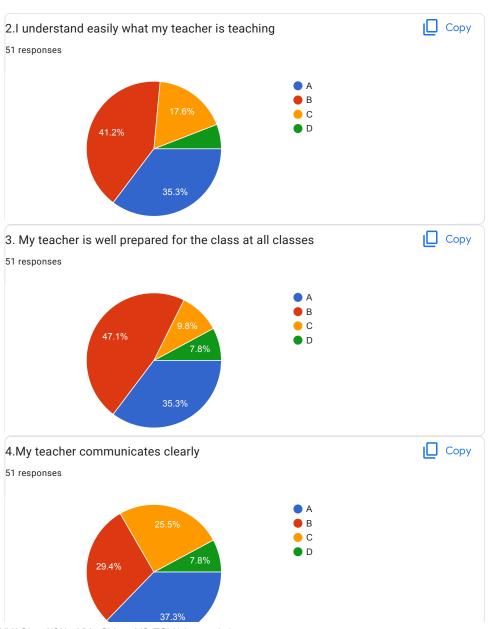

| 2.I understand easily what my teacher is teaching *           |
|---------------------------------------------------------------|
| ○ A                                                           |
|                                                               |
| ○ c                                                           |
| O D                                                           |
|                                                               |
| 3. My teacher is well prepared for the class at all classes * |
| ○ A                                                           |
|                                                               |
| ○ c                                                           |
| O D                                                           |
|                                                               |
| 4.My teacher communicates clearly *                           |
| ○ A                                                           |
| ОВ                                                            |
|                                                               |
| O D                                                           |
|                                                               |