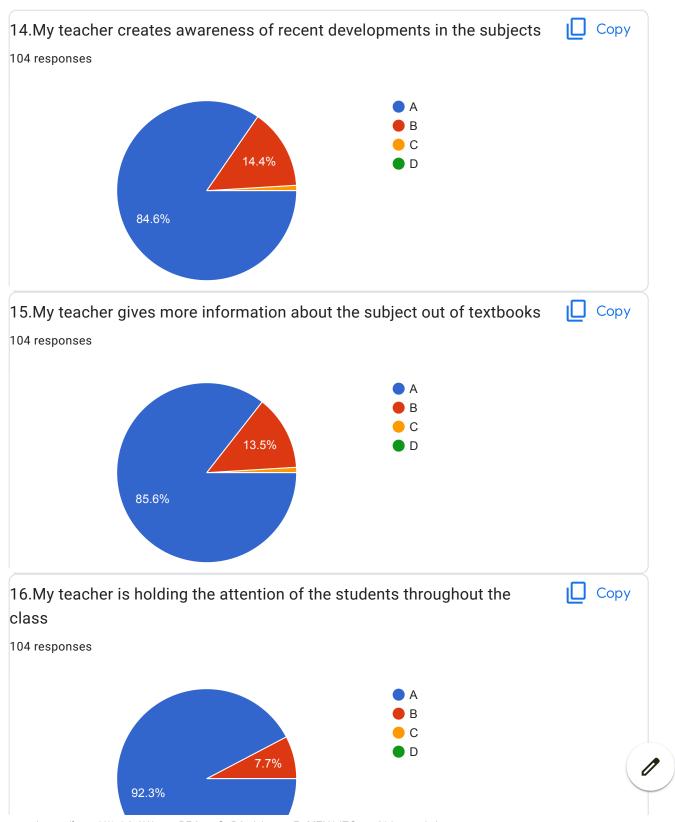

ative points towards him.

Sir teaches welll.explains each and every term very easily

Milind sir excellent teacher.my favorite teacher in my first year engineering.all concept I understand.

Have a deep knowledge and teaches and explains in detail

Nice teacher

Nice

Better understanding of physics

good

Good teaching

Very good teacher ... And just because of sir we are good in physics

Teaching is too good and they help me to get interest in that subject and they always support to solve questions and encourage all the students. I am very thankful for it.

He is good teacher

Excellent, good

Excellent teacher and person honoured to Be your Student Sir

Very impressive with exact solution for problems

BVCOEW FeedBack Form F.E. Sem-II

## **Basic Electronics Engineering**





















| 20.0verall Impression/Remark                                                                                                                                                                                                                                                                                        |  |
|---------------------------------------------------------------------------------------------------------------------------------------------------------------------------------------------------------------------------------------------------------------------------------------------------------------------|--|
| 84 responses