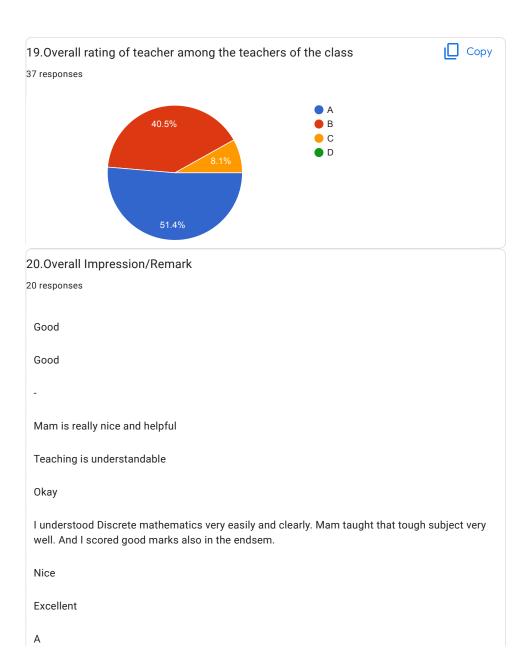

| 20.0verall Impression/Remark                    |   |
|-------------------------------------------------|---|
| 45 responses                                    |   |
| Good                                            |   |
| Nice                                            |   |
| Excellent                                       |   |
| Excellent                                       |   |
| Good                                            |   |
| В                                               |   |
| -                                               |   |
| No                                              |   |
| It's fine                                       |   |
| NA                                              |   |
| Mam was nice and helpful.                       |   |
| Very good                                       |   |
| Nice teaching                                   |   |
| It's my honor to teaching by my teacher         |   |
| Concepts were cleared.                          |   |
| Overall, mam was good in her teaching.          |   |
| Her teaching is quite good and she is punctual. | 0 |
| DM ma'am teaches us in good way.                |   |