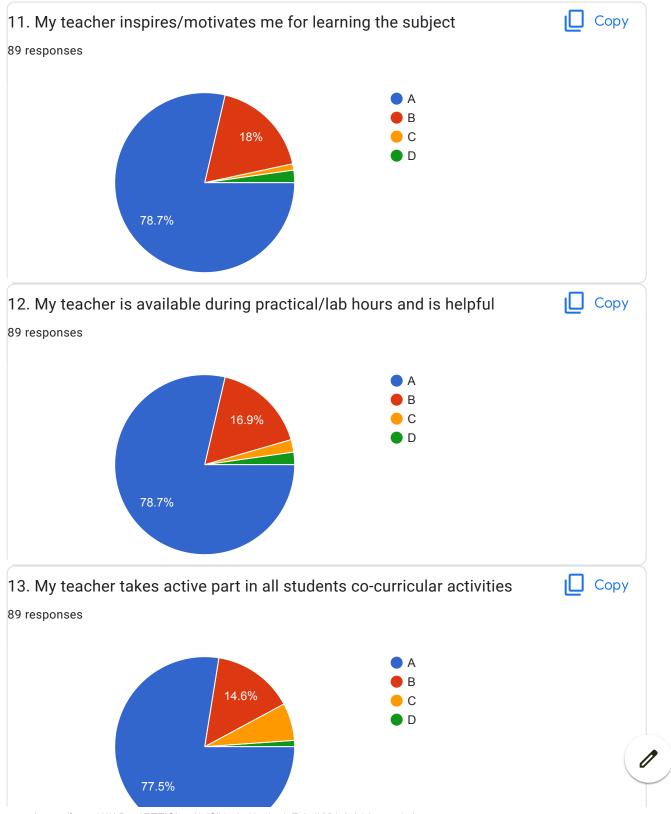

## BVCOEW, Faculty Feed Back Form, A.Y.2021-22, Sem-I Department: Computer Engineering Class: S.E. A:Excellent B: Good C: Average D:Below Average **Discrete Mathematics** Name of Staff Member \* Prof.N.I.Dalvi Were you in the defaulter list of the subject \* Yes No 1.My teacher is punctual to the class \* ( ) A B

| 2.I understand easily what my teacher is teaching *           |
|---------------------------------------------------------------|
| ○ A                                                           |
|                                                               |
| ○ c                                                           |
| O D                                                           |
|                                                               |
| 3. My teacher is well prepared for the class at all classes * |
| ○ A                                                           |
|                                                               |
| ○ c                                                           |
| O D                                                           |
|                                                               |
| 4.My teacher communicates clearly *                           |
| ○ A                                                           |
| ОВ                                                            |
|                                                               |
| O D                                                           |
|                                                               |