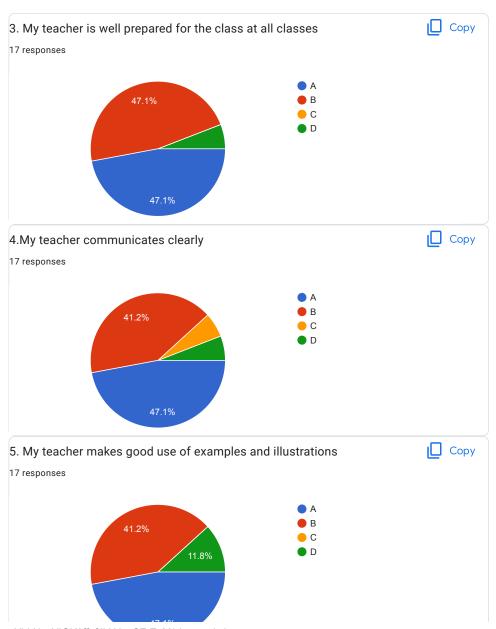

| 2.I understand easily what my teacher is teaching *           |
|---------------------------------------------------------------|
| ○ A                                                           |
|                                                               |
| ○ c                                                           |
| O D                                                           |
|                                                               |
| 3. My teacher is well prepared for the class at all classes * |
| ○ A                                                           |
|                                                               |
| ○ c                                                           |
| O D                                                           |
|                                                               |
| 4.My teacher communicates clearly *                           |
| ○ A                                                           |
| ОВ                                                            |
|                                                               |
| O D                                                           |
|                                                               |