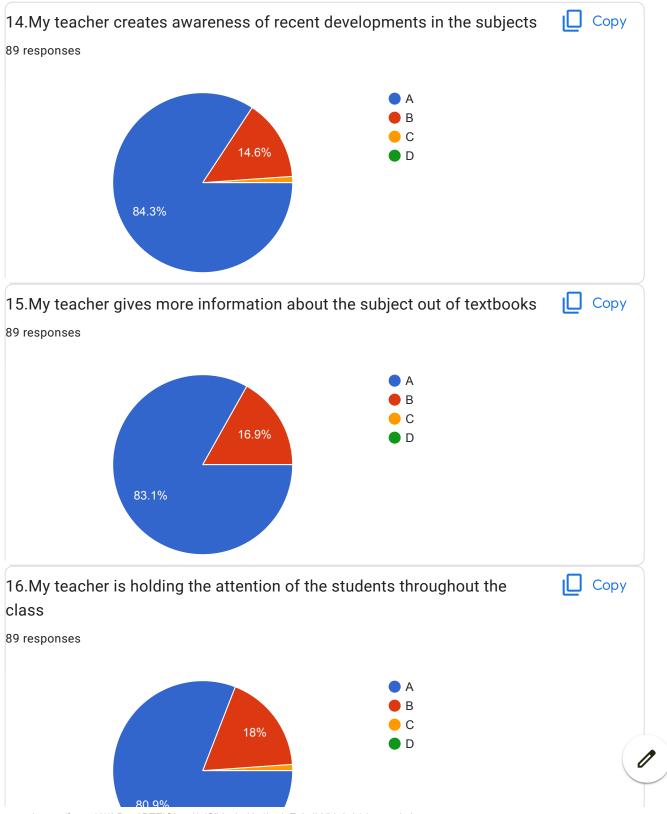

| 2.I understand easily what my teacher is teaching *           |
|---------------------------------------------------------------|
| ○ A                                                           |
|                                                               |
| ○ c                                                           |
| O D                                                           |
|                                                               |
| 3. My teacher is well prepared for the class at all classes * |
| ○ A                                                           |
|                                                               |
| ○ c                                                           |
| O D                                                           |
|                                                               |
| 4.My teacher communicates clearly *                           |
| ○ A                                                           |
| ОВ                                                            |
|                                                               |
| O D                                                           |
|                                                               |