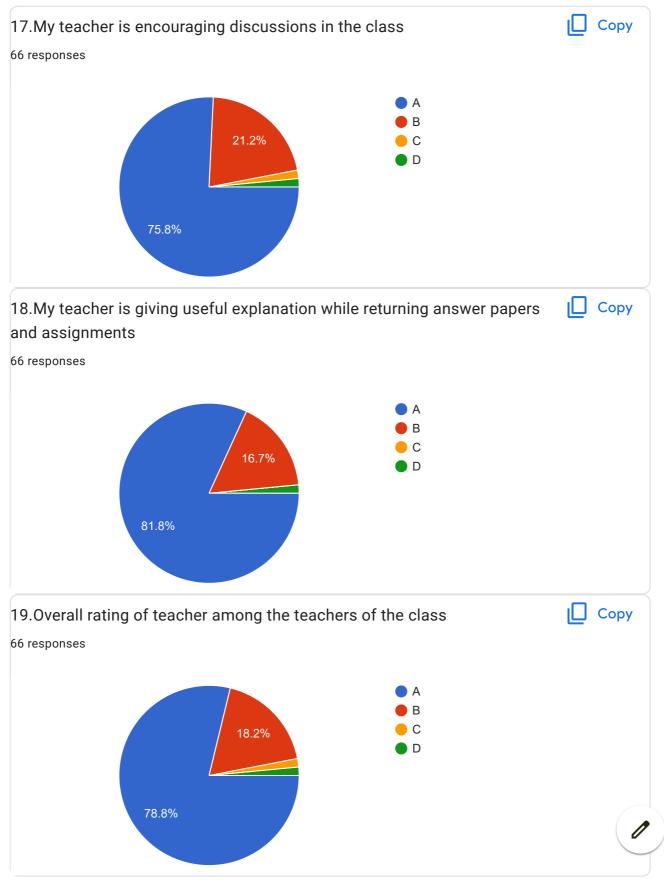

## 20.Overall Impression/Remark 21 responses Good Na Excellent Good NA Teaching techniques are Good . Explains every topic properly. Solves queries immediately. Nice Teacher Very Good Excellent