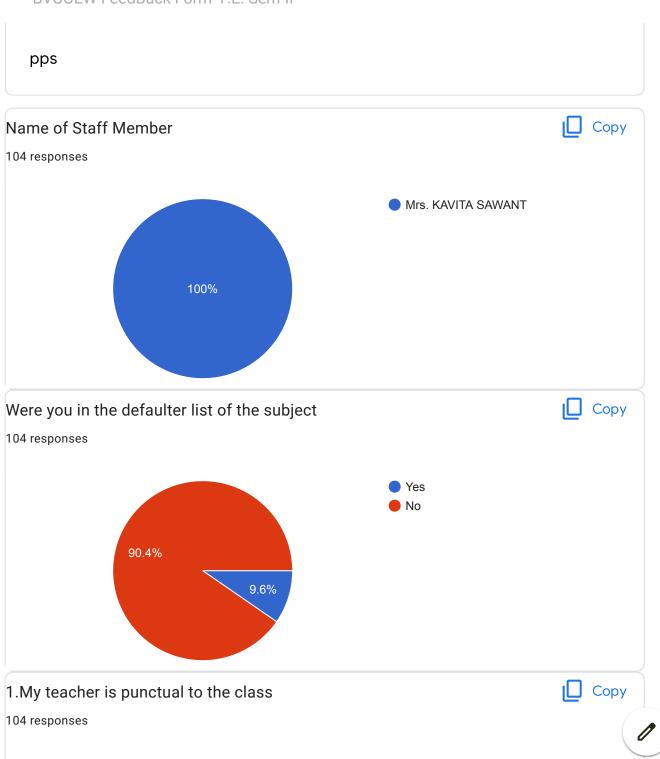

## BVCOEW, Faculty Feed Back Form, A.Y.2021-22, Sem-I Department: Computer Engineering Class: S.E. A:Excellent B: Good C: Average D:Below Average **Discrete Mathematics** Name of Staff Member \* Prof.N.I.Dalvi Were you in the defaulter list of the subject \* Yes No 1.My teacher is punctual to the class \* ( ) A B