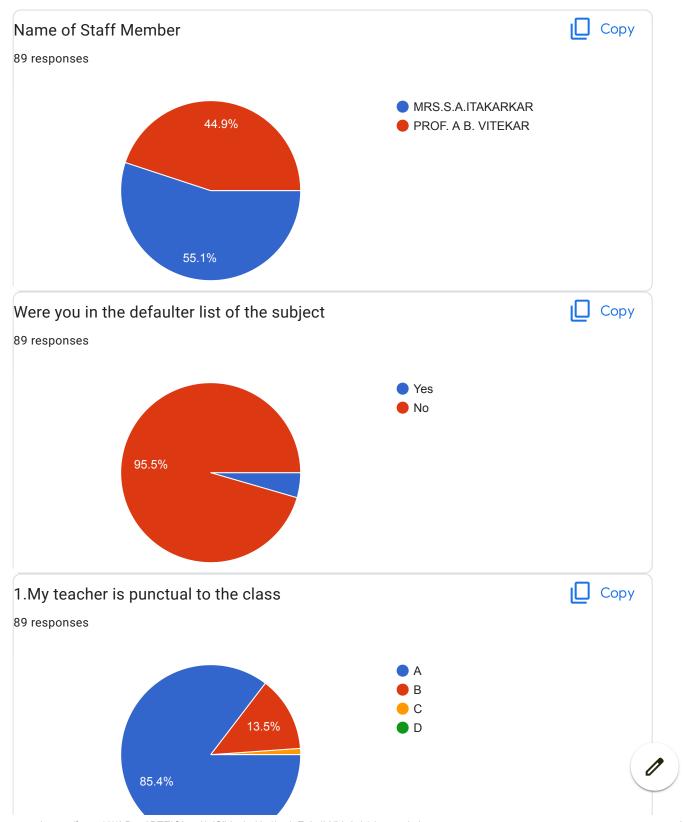

## BVCOEW, Faculty Feed Back Form, A.Y.2021-22, Sem-I Department: Computer Engineering Class: S.E. A:Excellent B: Good C: Average D:Below Average **Discrete Mathematics** Name of Staff Member \* Prof.N.I.Dalvi Were you in the defaulter list of the subject \* Yes No 1.My teacher is punctual to the class \* ( ) A B