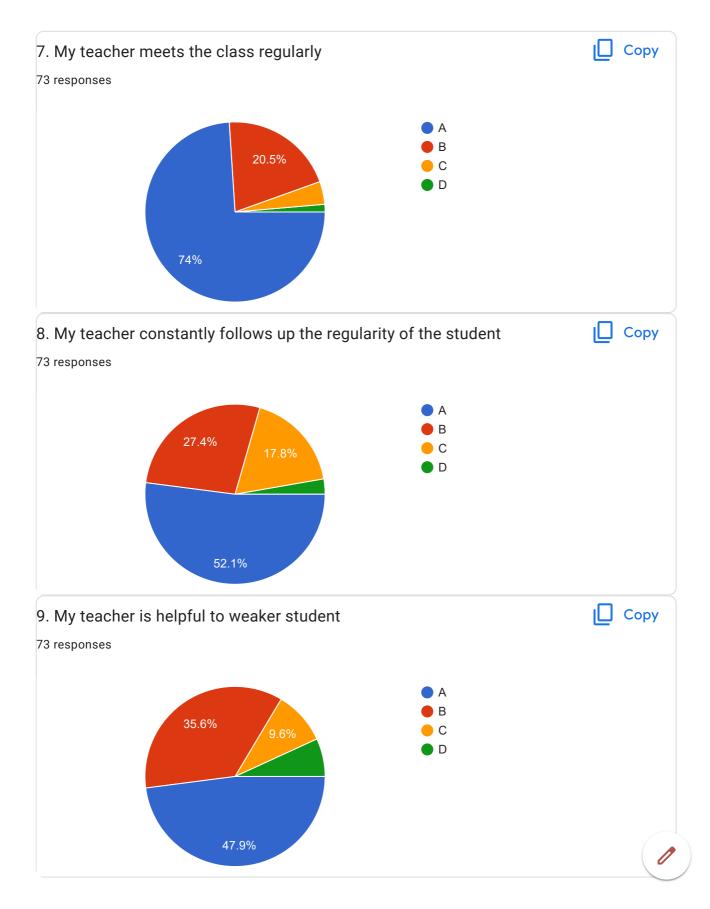

## BVCOEW, Faculty Feed Back Form, A.Y.2021-22, Sem-I Department: Computer Engineering Class: S.E. A:Excellent B: Good C: Average D:Below Average **Discrete Mathematics** Name of Staff Member \* Prof.N.I.Dalvi Were you in the defaulter list of the subject \* Yes No 1.My teacher is punctual to the class \* ( ) A B

| 2.I understand easily what my teacher is teaching *           |
|---------------------------------------------------------------|
| ○ A                                                           |
|                                                               |
| ○ c                                                           |
| O D                                                           |
|                                                               |
| 3. My teacher is well prepared for the class at all classes * |
| ○ A                                                           |
|                                                               |
| ○ c                                                           |
| O D                                                           |
|                                                               |
| 4.My teacher communicates clearly *                           |
| ○ A                                                           |
| ОВ                                                            |
|                                                               |
| O D                                                           |
|                                                               |