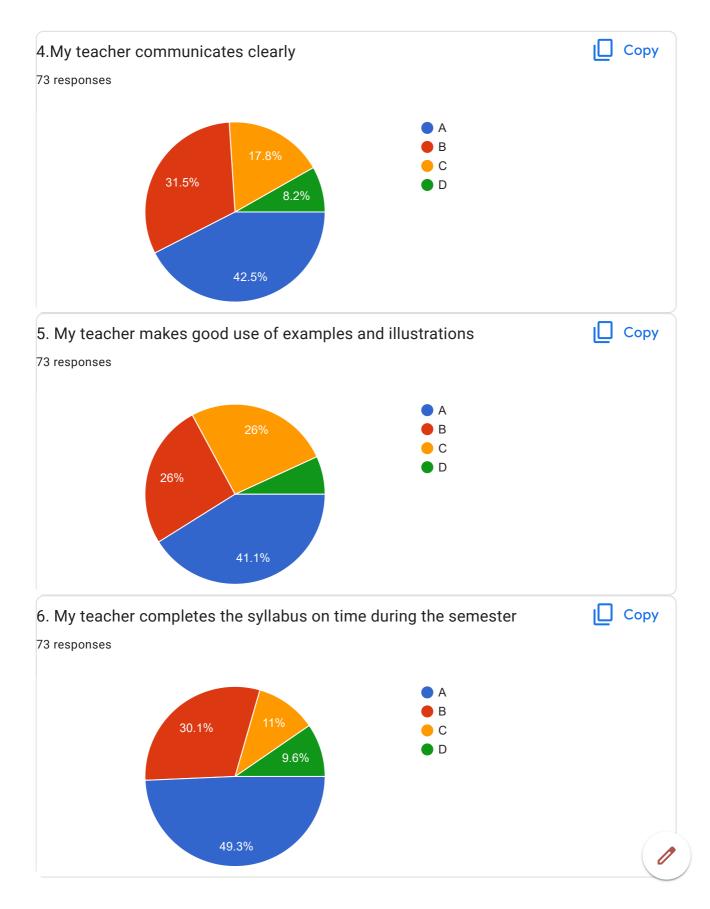

## BVCOEW, Faculty Feed Back Form, A.Y.2021-22, Sem-I Department: Computer Engineering Class: S.E. A:Excellent B: Good C: Average D:Below Average **Discrete Mathematics** Name of Staff Member \* Prof.N.I.Dalvi Were you in the defaulter list of the subject \* Yes No 1.My teacher is punctual to the class \* ( ) A B

| 2.I understand easily what my teacher is teaching *           |
|---------------------------------------------------------------|
| ○ A                                                           |
|                                                               |
| ○ c                                                           |
| O D                                                           |
|                                                               |
| 3. My teacher is well prepared for the class at all classes * |
| ○ A                                                           |
|                                                               |
| ○ c                                                           |
| O D                                                           |
|                                                               |
| 4.My teacher communicates clearly *                           |
| ○ A                                                           |
| ОВ                                                            |
|                                                               |
| O D                                                           |
|                                                               |