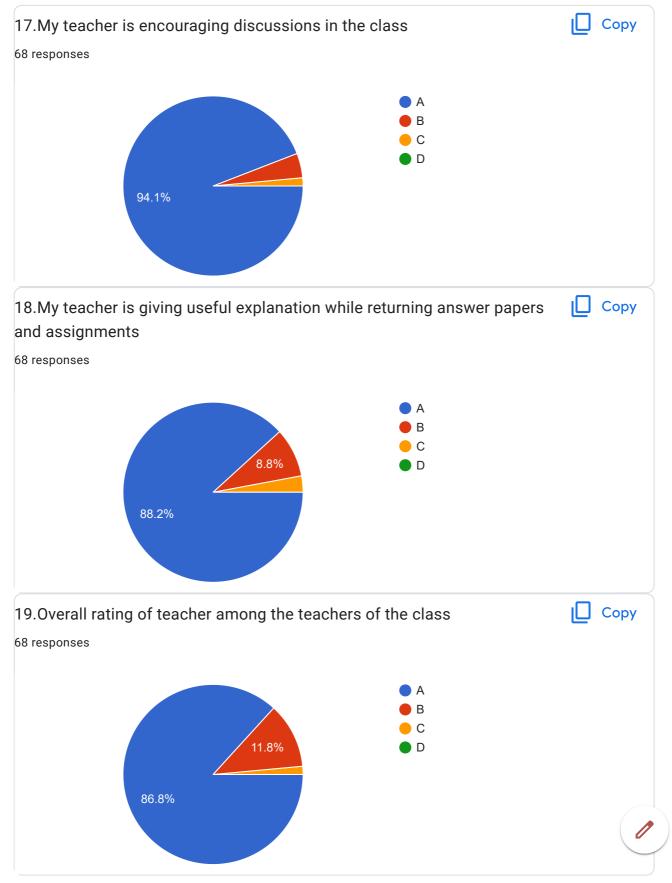

## BVCOEW, Faculty Feed Back Form, A.Y.2021-22, Sem-I Department: Computer Engineering Class: S.E. A:Excellent B: Good C: Average D:Below Average **Discrete Mathematics** Name of Staff Member \* Prof.N.I.Dalvi Were you in the defaulter list of the subject \* Yes No 1.My teacher is punctual to the class \* ( ) A B

| 2.I understand easily what my teacher is teaching *           |
|---------------------------------------------------------------|
| ○ A                                                           |
|                                                               |
| ○ c                                                           |
| O D                                                           |
|                                                               |
| 3. My teacher is well prepared for the class at all classes * |
| ○ A                                                           |
|                                                               |
| ○ c                                                           |
| O D                                                           |
|                                                               |
| 4.My teacher communicates clearly *                           |
| ○ A                                                           |
| ОВ                                                            |
|                                                               |
| O D                                                           |
|                                                               |