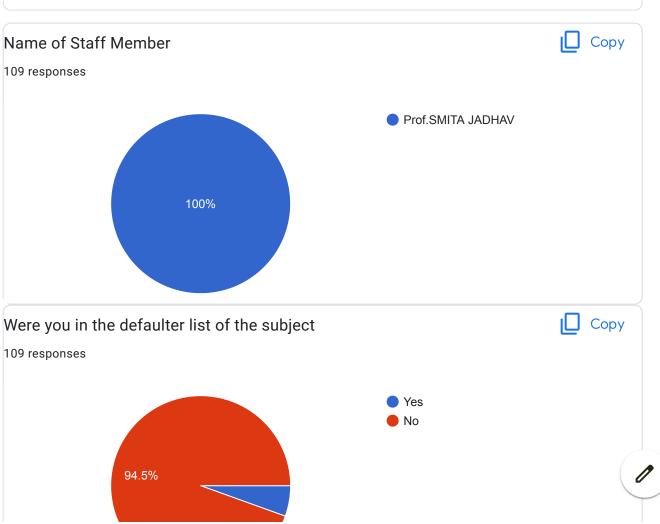

## BVCOEW, Faculty Feed Back Form, A.Y.2021-22, Sem-I Department: Computer Engineering Class: S.E. A:Excellent B: Good C: Average D:Below Average **Discrete Mathematics** Name of Staff Member \* Prof.N.I.Dalvi Were you in the defaulter list of the subject \* Yes No 1.My teacher is punctual to the class \* ( ) A B