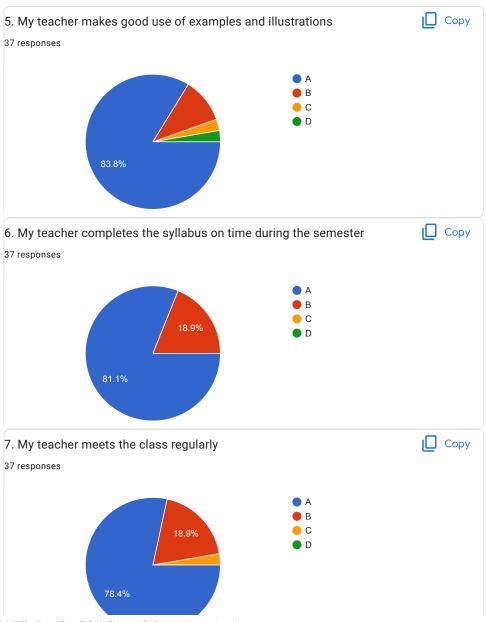

derstand what he tell , pronounciation not cleared                                                     |
| Excellent                                                                                                          |
| Average                                                                                                            |
| В                                                                                                                  |
| Excellent                                                                                                          |
| Lectures should conduct on time                                                                                    |

BVCOEW, Faculty FeedBack Form, A.Y.2021-22, Sem-I

Digital Electronics and Logic Design



































This content is neither created nor endorsed by Google. Report Abuse - Terms of Service - Privacy Policy

Google Forms



## BVCOEW, Faculty Feed Back Form, A.Y.2021-22, Sem-I Department: Computer Engineering Class: S.E. A:Excellent B: Good C: Average D:Below Average **Discrete Mathematics** Name of Staff Member \* Prof.N.I.Dalvi Were you in the defaulter list of the subject \* Yes No 1.My teacher is punctual to the class \* ( ) A B

| 2.I understand easily what my teacher is teaching *           |
|---------------------------------------------------------------|
| ○ A                                                           |
|                                                               |
| ○ c                                                           |
| O D