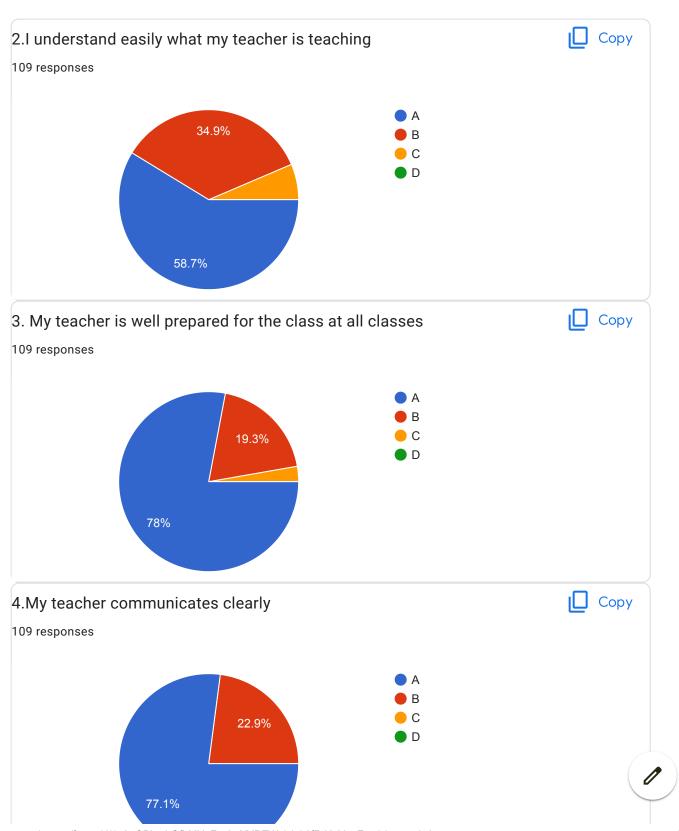

|
| One of the best                                                                                                                                                                                                                                                     |
|                                                                                                                                                                                                                                                                     |



very good teacner

V.good

BVCOEW FeedBack Form F.E. Sem-II















71.6%





Good

She is humble, and always ready to repeat and teach the things that students doesn't understand at that time Excellent Best teacher Ma'am made SME subject very easy to understand and interesting... Good.. Good techer Prof. Zope is a very kind and friendly teacher who can be your teacher in class and your friend out of class times. She helps us understand not only the subject matter but also discusses important life lessons that one must remember in our day to day lives. Every SME lecture for us was informative and fun. Personally since I was never interested in automobiles, it surprised me how interested I used to be during her lectures on automobiles. Excellent teacher Very good st teaching good faculty member Good teacher Great teaching Encouraging and patience