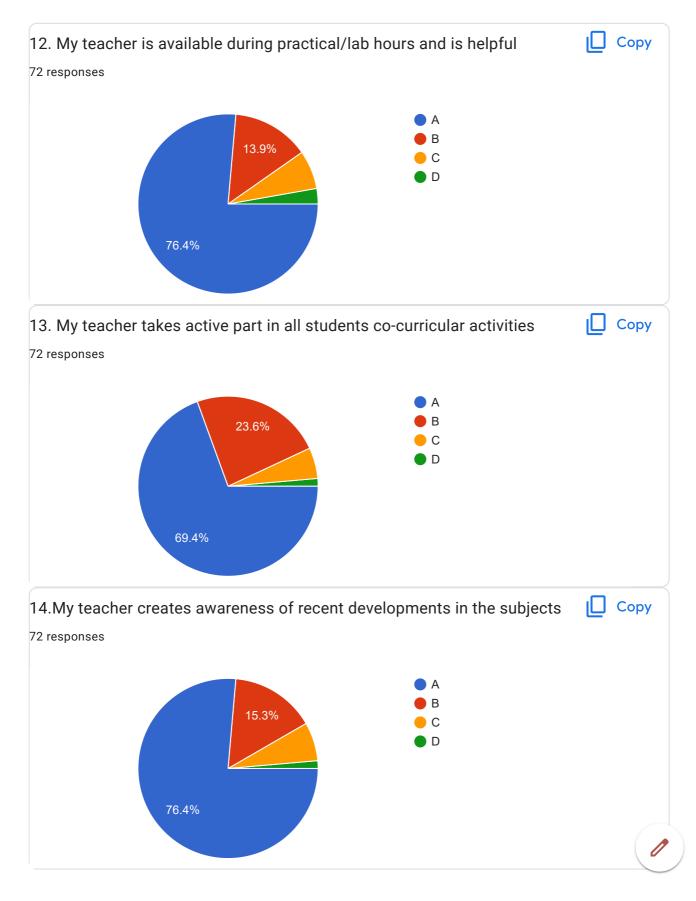

t                                           |  |  |
| Dhuttargi ma'am is the best teacher so far!!!!! |  |  |
| Good Teaching                                   |  |  |
| Na                                              |  |  |
| _                                               |  |  |
| Ok                                              |  |  |
| Very Good                                       |  |  |
|                                                 |  |  |
|                                                 |  |  |
| Excellent                                       |  |  |

BVCOEW FeedBack Form A.Y.2021-22 Sem-II



















#### BVCOEW FeedBack Form A.Y.2021-22 Sem-II

























BVCOEW FeedBack Form A.Y.2021-22 Sem-II

## Elective – IV (Social Media Analytics)





















| O.Overall Impression/Remark |  |  |
|-----------------------------|--|--|
| 21 responses                |  |  |
| Good                        |  |  |
|                             |  |  |
| NA                          |  |  |
| Good                        |  |  |
| Excellent                   |  |  |
| Good Sir                    |  |  |
| Na                          |  |  |
| -                           |  |  |
| /ery Good                   |  |  |
| <b>-</b>                    |  |  |

This content is neither created nor endorsed by Google. Report Abuse - Terms of Service - Privacy Policy

# Google Forms



# BVCOEW Exit Survey Form: Information Technology

31 responses

**Publish analytics** 



# Name 31 responses Neha Devanand Pandhare Vrushali Mahesh Phatale Ranu Kumari Sak