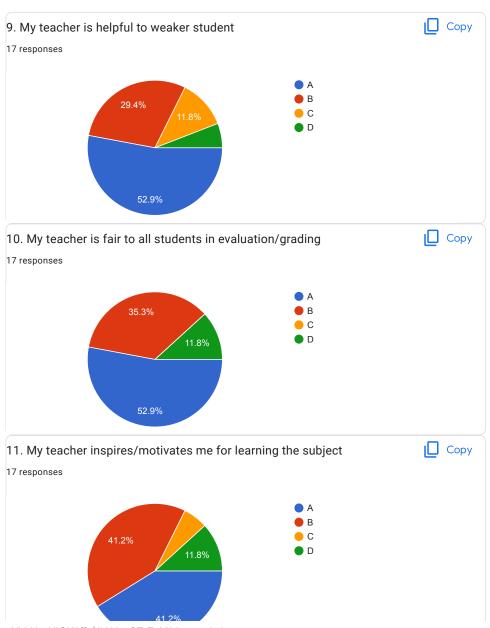

|
| $\bigcirc$ D                                                                               |
|                                                                                            |
| 20.Overall Impression/Remark                                                               |
| Good                                                                                       |

This content is neither created nor endorsed by Google.

Google Forms































































52.9%



BVCOEW, Faculty FeedBack Form, A.Y.2021-22, Sem-I

System Programming and Operating System































52.9%







BVCOEW Faculty FeedBack Form, A.Y.2021-22, Sem-I







































Great :)

BVC0EW Faculty FeedBack Form, A.Y.2021-22, Sem-I





































47.1%



BVCOEW Faculty FeedBack Form, A.Y.2021-22, Sem-I

Elective-I: Human Computer Interface



































| Great :) |  |  |  |
|----------|--|--|--|

This content is neither created nor endorsed by Google. Report Abuse - Terms of Service - Privacy Policy

Google Forms



| BVCOEW , Faculty Feed Back Form, A.Y.2021-22, Sem-I  Department : Computer Engineering Class: T.E.  A:Excellent B: Good C: Average D:Below Average |
|----------------------------------------------------------------------------------------------------------------------------------------------------|
|