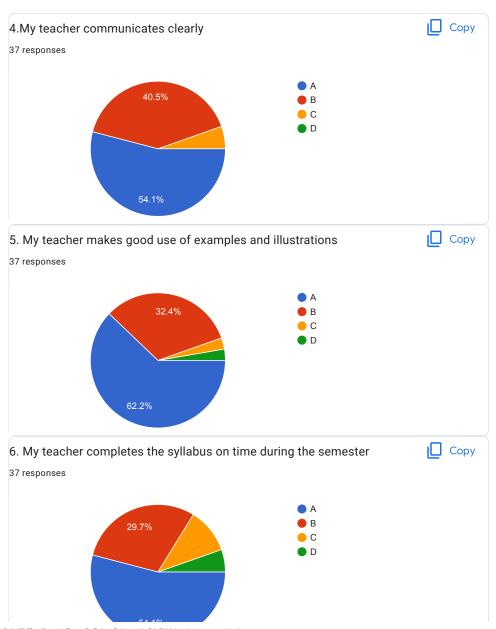

## BVCOEW, Faculty Feed Back Form, A.Y.2021-22, Sem-I Department: Computer Engineering Class: S.E. A:Excellent B: Good C: Average D:Below Average **Discrete Mathematics** Name of Staff Member \* Prof.N.I.Dalvi Were you in the defaulter list of the subject \* Yes No 1.My teacher is punctual to the class \* ( ) A B

| 2.I understand easily what my teacher is teaching *           |
|---------------------------------------------------------------|
| ○ A                                                           |
|                                                               |
| ○ c                                                           |
| O D                                                           |
|                                                               |
| 3. My teacher is well prepared for the class at all classes * |
| ○ A                                                           |
|                                                               |
| ○ c                                                           |
| O D                                                           |
|                                                               |
| 4.My teacher communicates clearly *                           |
| ○ A                                                           |
| ОВ                                                            |
|                                                               |
| O D                                                           |
|                                                               |