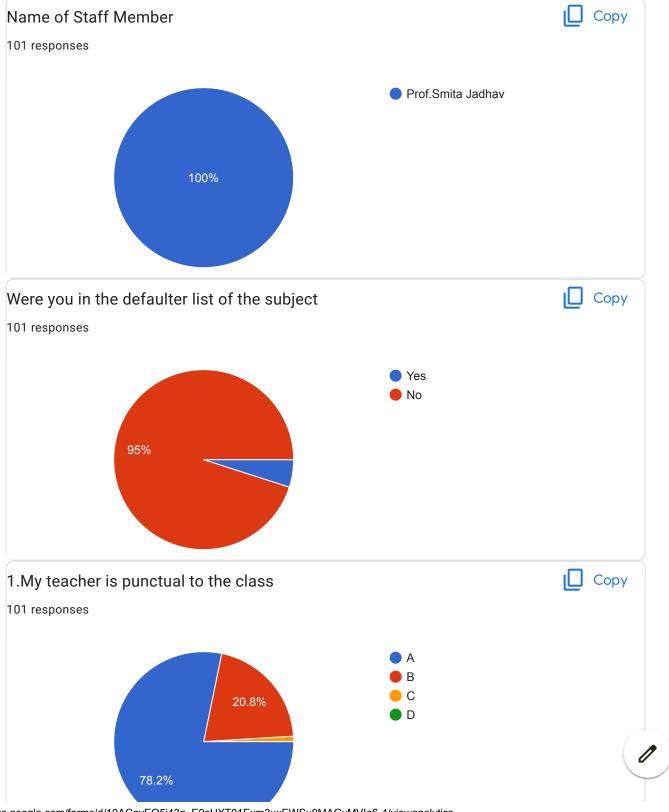

## BVCOEW, Faculty Feed Back Form, A.Y.2021-22, Sem-I Department: Computer Engineering Class: S.E. A:Excellent B: Good C: Average D:Below Average **Discrete Mathematics** Name of Staff Member \* Prof.N.I.Dalvi Were you in the defaulter list of the subject \* Yes No 1.My teacher is punctual to the class \* ( ) A B