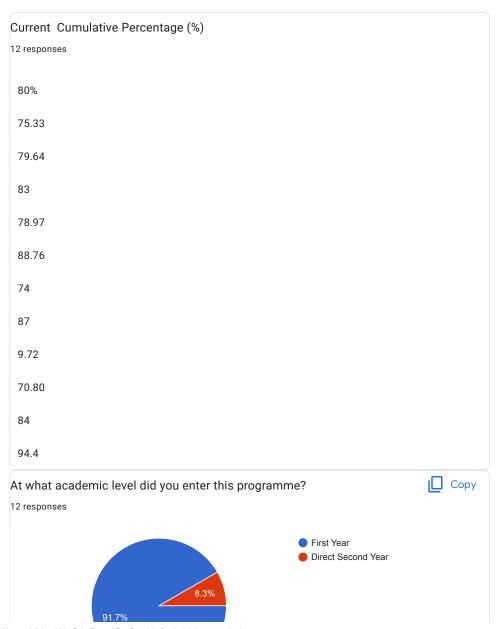

| A: Background Information                |
|------------------------------------------|
| Name * Snehal Machhindra Londhe          |
| Email ID * snehallondhe2001@gmail.com    |
| Mobile Number * 7887922535               |
| Current Cumulative Percentage (%) *  80% |

| At what academic level did you enter this programme? *                                                                              |
|-------------------------------------------------------------------------------------------------------------------------------------|
| First Year ▼                                                                                                                        |
| B:Outcomes of the Faculty of Computer Engineering Programmes: Students graduating with a degree in Engineering (Computer)will have: |
| Ability to apply knowledge of Computer Engineering to the solution of complex engineering problems: *                               |
| lower scale                                                                                                                         |
| 1 (                                                                                                                                 |
| 2 🔘                                                                                                                                 |
| 3 🔘                                                                                                                                 |
| 4                                                                                                                                   |
| 5 🔘                                                                                                                                 |
| higher scale                                                                                                                        |