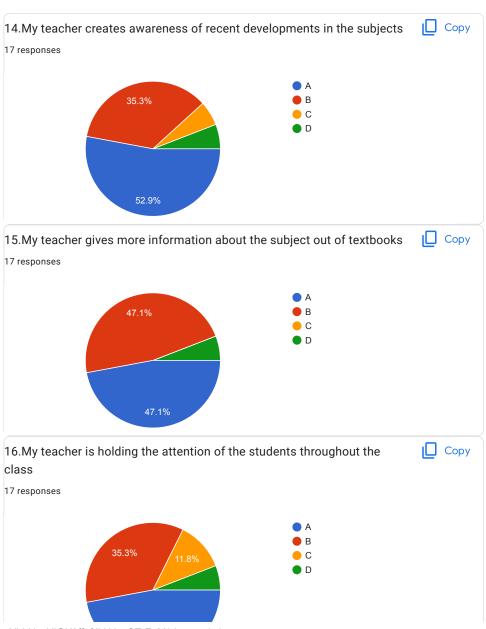

Overall Good

My teacher gives more information about the subject out of textbooks

This content is neither created nor endorsed by Google. Report Abuse - Terms of Service - Privacy Policy

Google Forms

| 20.0verall Impression/Remark                    |  |  |
|-------------------------------------------------|--|--|
| 28 responses                                    |  |  |
| Good                                            |  |  |
| -                                               |  |  |
| NA                                              |  |  |
| Excellent                                       |  |  |
| Good                                            |  |  |
| Very helpful, Awesome teacher ever              |  |  |
| Great                                           |  |  |
| Dhuttargi ma'am is the best teacher so far!!!!! |  |  |
| Good Teaching                                   |  |  |
| Na                                              |  |  |
| _                                               |  |  |
| Ok                                              |  |  |
| Very Good                                       |  |  |
|                                                 |  |  |
|                                                 |  |  |
| Excellent                                       |  |  |