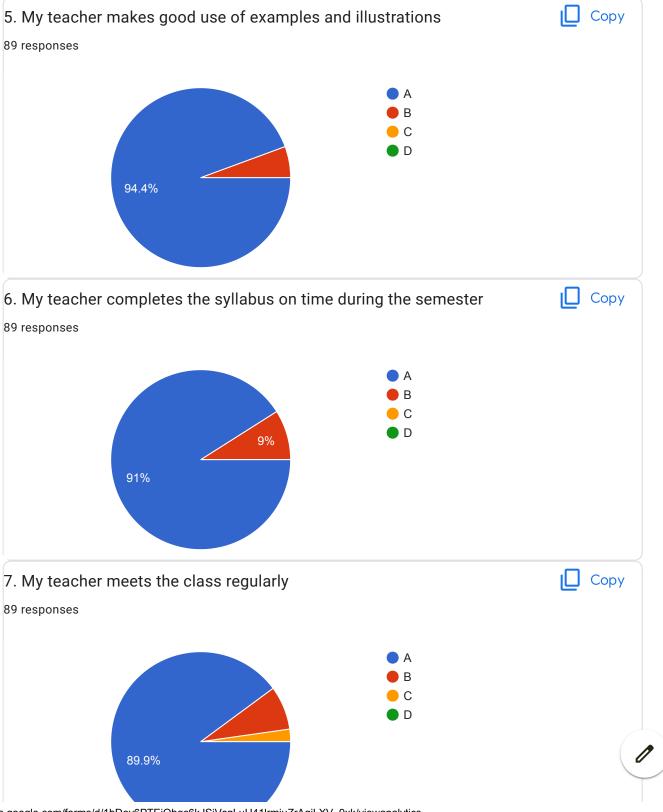

|
| BVCOEW FeedBack Form F.E. Sem-II                                                                                                                                                                                                                                                                                                                                                                                                                                                                                                                                                           |

**Engineering Physics** 





















| Favourite teacher