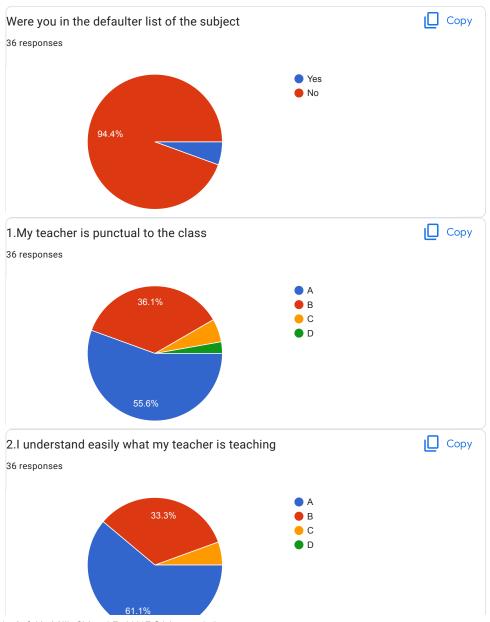

|
| ○ c                                                                                        |
| O D                                                                                        |
|                                                                                            |
| 20.Overall Impression/Remark                                                               |
| Good                                                                                       |

This content is neither created nor endorsed by Google.

Google Forms





























11/26/22, 12:14 PM





BVCOEW Faculty FeedBack Form, A.Y.2021-22, Sem-I

Artificial Intelligence and Robotics





































BVCOEW Faculty FeedBack Form, A.Y.2021-22, Sem-I











































BVCOEW Faculty FeedBack Form, A.Y.2021-22, Sem-I

































































63.9%

| Overall Impression/Remark |  |
|---------------------------|--|
| esponses                  |  |
| xcellent                  |  |
| ood                       |  |
|                           |  |
| est faculty               |  |
| ood                       |  |
| ood                       |  |
| A                         |  |

This content is neither created nor endorsed by Google. Report Abuse - Terms of Service - Privacy Policy

Google Forms



| BVCOEW, Faculty Feed Back Form, A.Y.2021-22, Sem-I  Department: Computer Engineering Class:B.E.  A:Excellent B: Good C: Average D:Below Average |
|-----------------------------------------