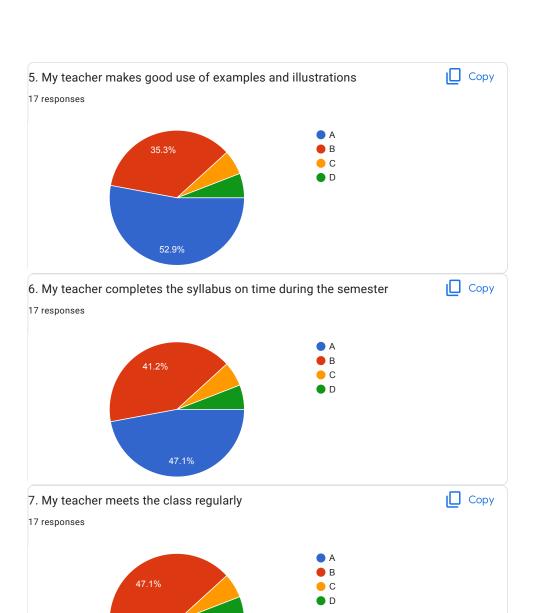

|
| A                                                                                          |
| ОВ                                                                                         |
| ○ c                                                                                        |
| $\bigcirc$ D                                                                               |
|                                                                                            |
| 20.Overall Impression/Remark                                                               |
| Good                                                                                       |

This content is neither created nor endorsed by Google.

Google Forms































































52.9%



BVCOEW, Faculty FeedBack Form, A.Y.2021-22, Sem-I

System Programming and Operating System































52.9%







BVCOEW Faculty FeedBack Form, A.Y.2021-22, Sem-I







































Great :)

BVC0EW Faculty FeedBack Form, A.Y.2021-22, Sem-I





































47.1%



BVCOEW Faculty FeedBack Form, A.Y.2021-22, Sem-I

Elective-I: Human Computer Interface



































| Great :) |  |  |  |
|----------|--|--|--|

This content is neither created nor endorsed by Google. Report Abuse - Terms of Service - Privacy Policy

Google Forms



| BVCOEW , Faculty Feed Back Form, A.Y.2021-22, Sem-I  Department : Computer Engineering Class: T.E.  A:Excellent B: Good C: Average D:Below Average |
|--