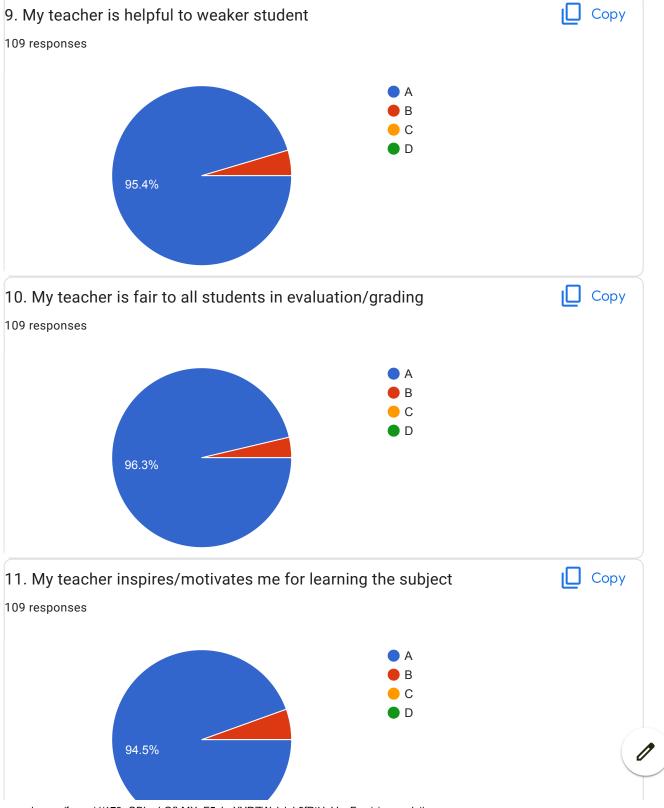

ching                                                                                                                                                                     |
| I was happy with your teaching                                                                                                                                                     |



BVCOEW, Faculty Feed Back Form F.E. Sem - 1 \_AY\_2021-22 (Div 1 & 2) Supportive Great learning experience Such a great experience of learning Mitkari Sir is great teacher but due to academic year teaching was way more fast Great Sir made maths easy to understand and interesting. Maths was done easy by sir Great Exllent Very good teacher Hes good at his job

BVCOEW FeedBack Form F.E. Sem-II

## **ENGINEERING MEHANICS**

Too good





















| 20.Overall Impression/Remark                                                                                                                                                       |
|------------------------------------------------------------------------------------------------------------------------------------------------------------------------------------|
| 96 responses                                                                                                                                                                       |
| Excellent                                                                                                                                                                          |
| Excellent