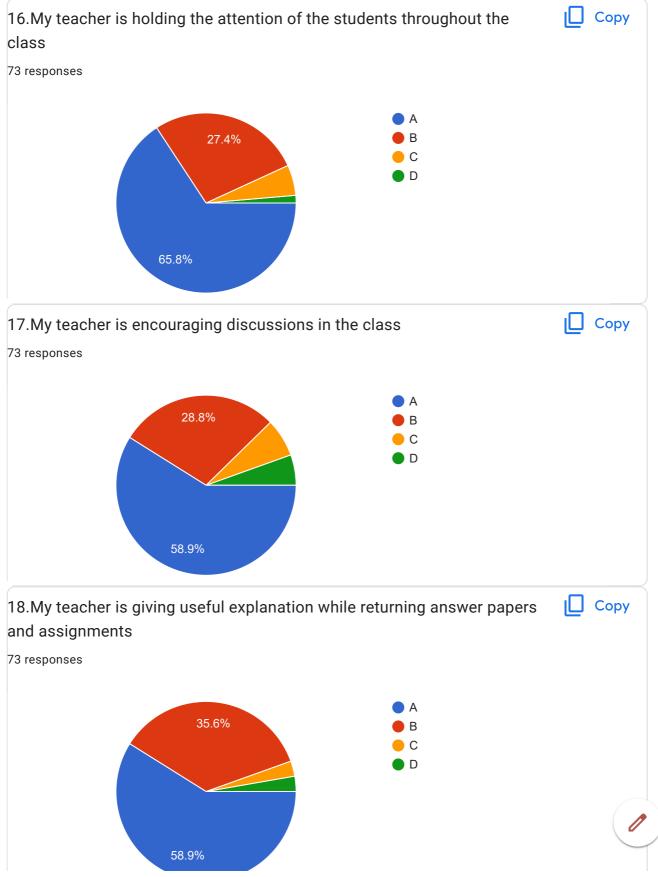

#### **Feedback Mechanism**

The centralized feedback committee of the Institute collects the online feedbacks from institute stakeholders from time to time. Feedback from students, teachers, alumni, and employers are intensively applied for enhancing the overall development of the Institution. At the end of every semester, the committee collects and analyzes the department wise faculty course feedback from students for a comprehensive progression of the course teachers. The committee also collects the syllabus and its transition feedback from students as well as teachers at the end of every academic semester. The analysis of the feedback is discussed by the institute representatives during the syllabus setting and detailing workshops organized by the University and Board of Studies (BoS) meetings. Each department conducts a graduate exit survey of final-year students about the teaching-learning process, curriculum, co-curricular extracurricular activities, infrastructure facilities, Training/Placement activities, continuous improvements, and industry supports. The corrective action plan is implemented after discussions of the Head of the Institute