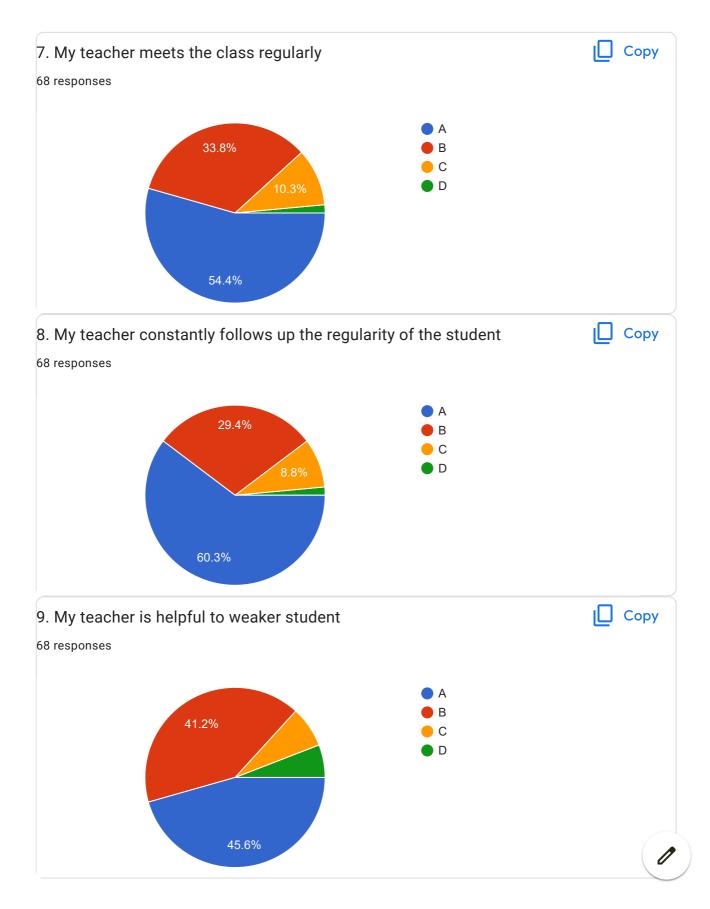

|                                       |
| HoD                                                                                                                      | Principal                             |
| CC:HOD                                                                                                                   |                                       |
| -Establishment                                                                                                           |                                       |
| -Faculty                                                                                                                 |                                       |



















| 20.0verall Impression/Remark                    |   |
|-------------------------------------------------|---|
| 45 responses                                    |   |
| Good                                            |   |
| Nice                                            |   |
| Excellent                                       |   |
| Excellent                                       |   |
| Good                                            |   |
| В                                               |   |
| -                                               |   |
| No                                              |   |
| It's fine                                       |   |
| NA                                              |   |
| Mam was nice and helpful.                       |   |
| Ve