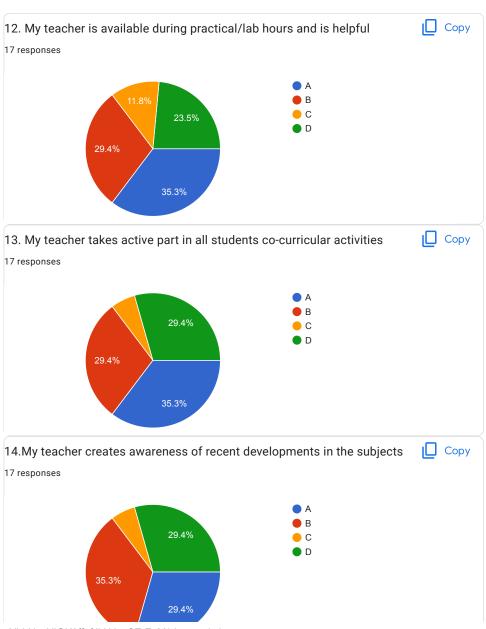

|
| 20.Overall Impression/Remark                                                               |
| Good                                                                                       |

This content is neither created nor endorsed by Google.

Google Forms































































52.9%



BVCOEW, Faculty FeedBack Form, A.Y.2021-22, Sem-I

System Programming and Operating System































52.9%







BVCOEW Faculty FeedBack Form, A.Y.2021-22, Sem-I







































Great :)

BVC0EW Faculty FeedBack Form, A.Y.2021-22, Sem-I





































47.1%



BVCOEW Faculty FeedBack Form, A.Y.2021-22, Sem-I

Elective-I: Human Computer Interface



































| Great :) |  |  |  |
|----------|--|--|--|

This content is neither created nor endorsed by Google. Report Abuse - Terms of Service - Privacy Policy

Google Forms



| BVCOEW , Faculty Feed Back Form, A.Y.2021-22, Sem-I  Department : Computer Engineering Class: T.E.  A:Excellent B: Good C: Average D:Below Average |
|----------------------------------------------------------------------------------------------------------------------------------------------------|
|                                                                                                                                                    |
| Data base Management systems                                                                                                                       |
| Name of Staff