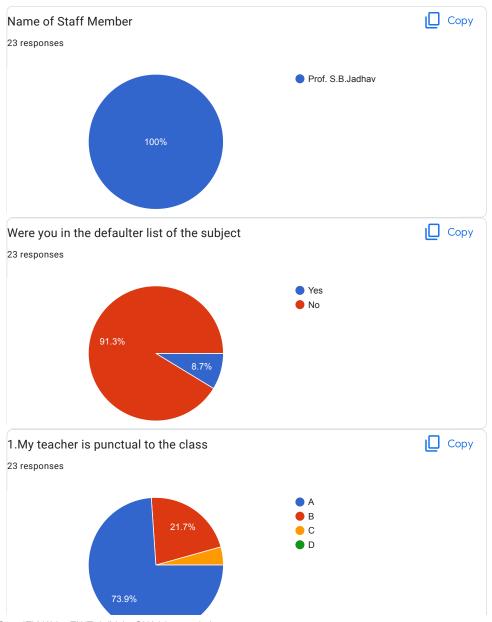

## BVCOEW, Faculty Feed Back Form, A.Y.2021-22, Sem-I Department: Computer Engineering Class: S.E. A:Excellent B: Good C: Average D:Below Average **Discrete Mathematics** Name of Staff Member \* Prof.N.I.Dalvi Were you in the defaulter list of the subject \* Yes No 1.My teacher is punctual to the class \* ( ) A B