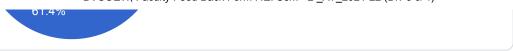

| 2.I understand easily what my teacher is teaching *           |
|---------------------------------------------------------------|
| ○ A                                                           |
|                                                               |
| ○ c                                                           |
| O D                                                           |
|                                                               |
| 3. My teacher is well prepared for the class at all classes * |
| ○ A                                                           |
|                                                               |
| ○ c                                                           |
| O D                                                           |
|                                                               |
| 4.My teacher communicates clearly *                           |
| ○ A                                                           |
| ОВ                                                            |
|                                                               |
| O D                                                           |
|                                                               |