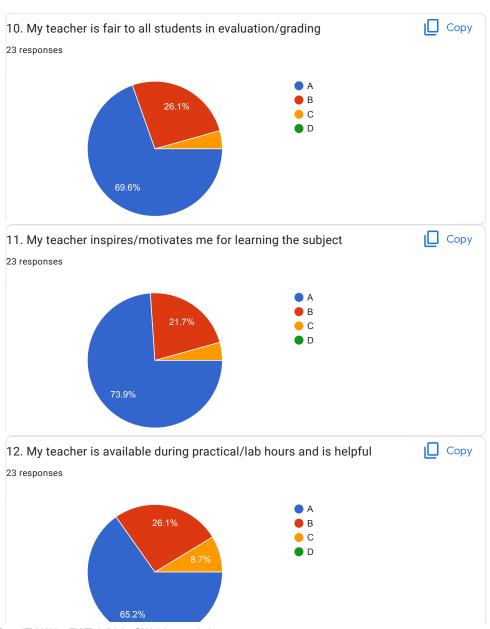

|
|                                                                                            |
| ○ c                                                                                        |
| $\bigcirc$ D                                                                               |
|                                                                                            |
| 20.Overall Impression/Remark                                                               |
| Average                                                                                    |
|                                                                                            |

This content is neither created nor endorsed by Google.

Google Forms



































BVCOEW Faculty FeedBack Form A.Y.2021-22 Sem-II

Web Technology

































60.9%



































































| 20.Overall Impression/Remark                             |
|----------------------------------------------------------|
| 10 responses                                             |
|                                                          |
| Good                                                     |
| Good                                                     |
|                                                          |
| Excellent                                                |
| 10/10                                                    |
|                                                          |
|