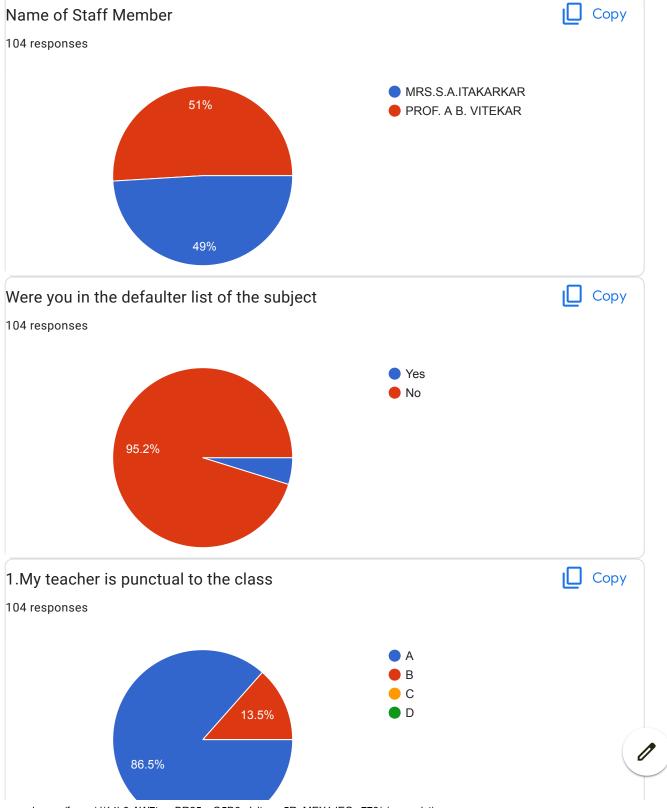

## BVCOEW, Faculty Feed Back Form, A.Y.2021-22, Sem-I Department: Computer Engineering Class: S.E. A:Excellent B: Good C: Average D:Below Average **Discrete Mathematics** Name of Staff Member \* Prof.N.I.Dalvi Were you in the defaulter list of the subject \* Yes No 1.My teacher is punctual to the class \* ( ) A B