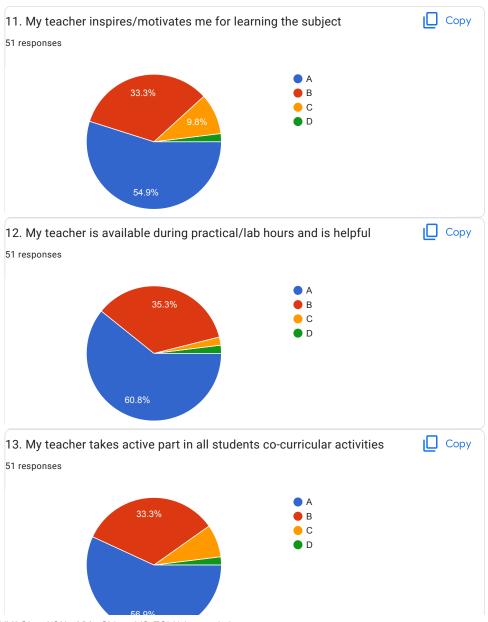

|
| Satisfactory                                                                                                                                                                                                 |
| good                                                                                                                                                                                                         |
| Average                                                                                                                                                                                                      |



Okay



































































| 20.Overall Impression/Remark                                                                                                                                                                                                                                           |
|------------------------------------------------------------------------------------------------------------------------------------------------------------------------------------------------------------------------------------------------------------------------|
| 26 responses