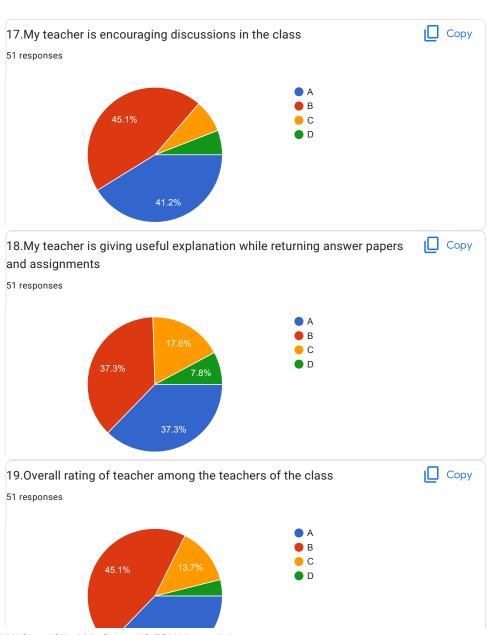

#### **Feedback Mechanism**

The centralized feedback committee of the Institute collects the online feedbacks from institute stakeholders from time to time. Feedback from students, teachers, alumni, and employers are intensively applied for enhancing the overall development of the Institution. At the end of every semester, the committee collects and analyzes the department wise faculty course feedback from students for a comprehensive progression of the course teachers. The committee also collects the syllabus and its transition feedback from students as well as teachers at the end of every academic semester. The analysis of the feedback is discussed by the institute representatives during the syllabus setting and detailing workshops organized by the University and Board of Studies (BoS) meetings. Each department conducts a graduate exit survey of final-year students about the teaching-learning process, curriculum, co-curricular extracurricular activities, infrastructure facilities, Training/Placement activities, continuous improvements, and industry supports. The corrective action plan is implemented after discussions of the Head of the Institute