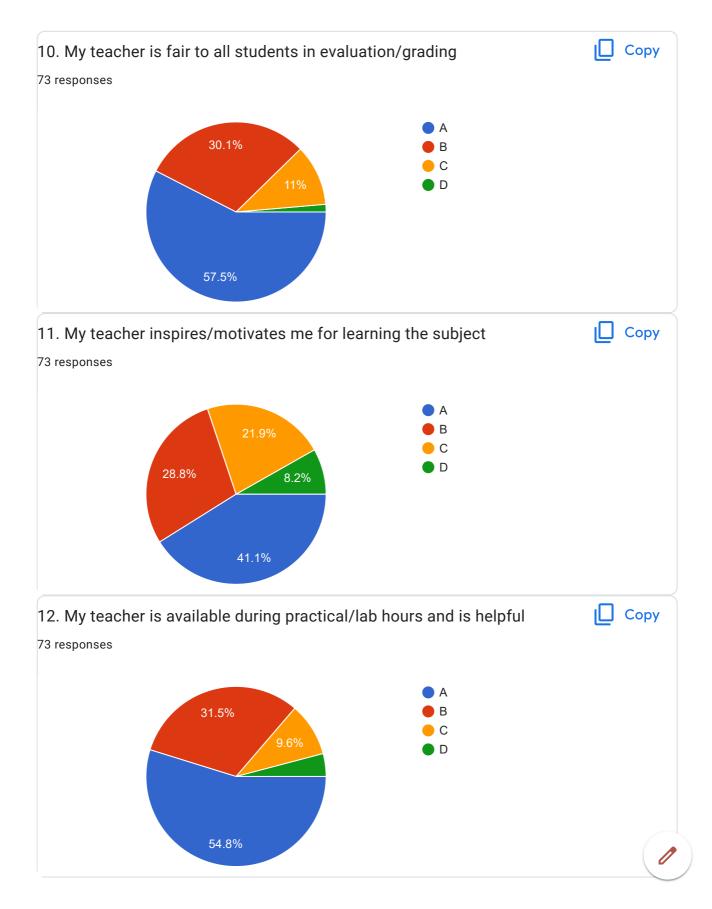

## BVCOEW, Faculty Feed Back Form, A.Y.2021-22, Sem-I Department: Computer Engineering Class: S.E. A:Excellent B: Good C: Average D:Below Average **Discrete Mathematics** Name of Staff Member \* Prof.N.I.Dalvi Were you in the defaulter list of the subject \* Yes No 1.My teacher is punctual to the class \* ( ) A B

| 2.I understand easily what my teacher is teaching *           |
|---------------------------------------------------------------|
| ○ A                                                           |
|                                                               |
| ○ c                                                           |
| O D                                                           |
|                                                               |
| 3. My teacher is well prepared for the class at all classes * |
| ○ A                                                           |
|                                                               |
| ○ c                                                           |
| O D                                                           |
|                                                               |
| 4.My teacher communicates clearly *                           |
| ○ A                                                           |
| ОВ                                                            |
|                                                               |
| O D                                                           |
|                                                               |