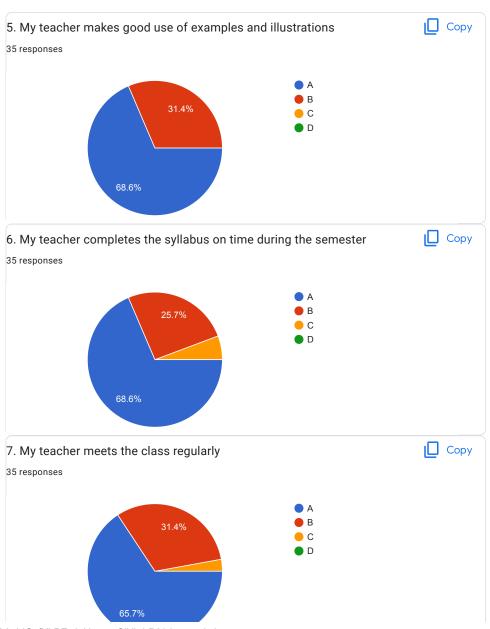

|
| ○ B                                                                                        |
| ○ c                                                                                        |
| $\bigcirc$ D                                                                               |
|                                                                                            |
| 20.Overall Impression/Remark                                                               |
|                                                                                            |

This content is neither created nor endorsed by Google.

Google Forms

































BVCOEW Faculty FeedBack Form A.Y.2021-22, Sem-II

Information and Cyber Security





































BVCOEW Faculty FeedBack Form A.Y.2021-22, Sem-II

Elective III(Compilers)





































BVCOEW Faculty FeedBack Form A.Y.2021-22, Sem-II



































| Good |  |  |  |
|------|--|--|--|
| Good |  |  |  |
| good |  |  |  |

This content is neither created nor endorsed by Google. Report Abuse - Terms of Service - Privacy Policy

Google Forms



| BVCOEW, Faculty Feedback Form A.Y2021-22 Sem-II  Department: Computer Engineering Class:B.E.  A:Excellent B: Good C: Average D:Below Average |
|----------------------------------------------------------------------------------------------------------------------------------------------|
| Machine Learning