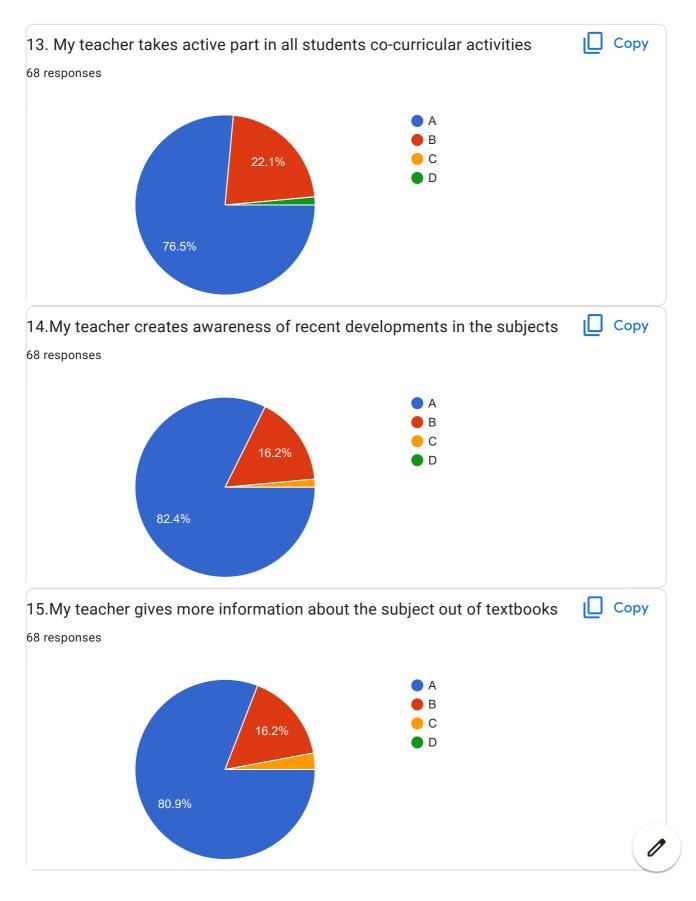

#### **Feedback Mechanism**

The centralized feedback committee of the Institute collects the online feedbacks from institute stakeholders from time to time. Feedback from students, teachers, alumni, and employers are intensively applied for enhancing the overall development of the Institution. At the end of every semester, the committee collects and analyzes the department wise faculty course feedback from students for a comprehensive progression of the course teachers. The committee also collects the syllabus and its transition feedback from students as well as teachers at the end of every academic semester. The analysis of the feedback is discussed by the institute representatives during the syllabus setting and detailing workshops organized by the University and Board of Studies (BoS) meetings. Each department conducts a graduate exit survey of final-year students about the teaching-learning process, curriculum, co-curricular extracurricular activities, infrastructure facilities, Training/Placement activities, continuous improvements, and industry supports. The corrective action plan is implemented after discussions of the Head of the Institute