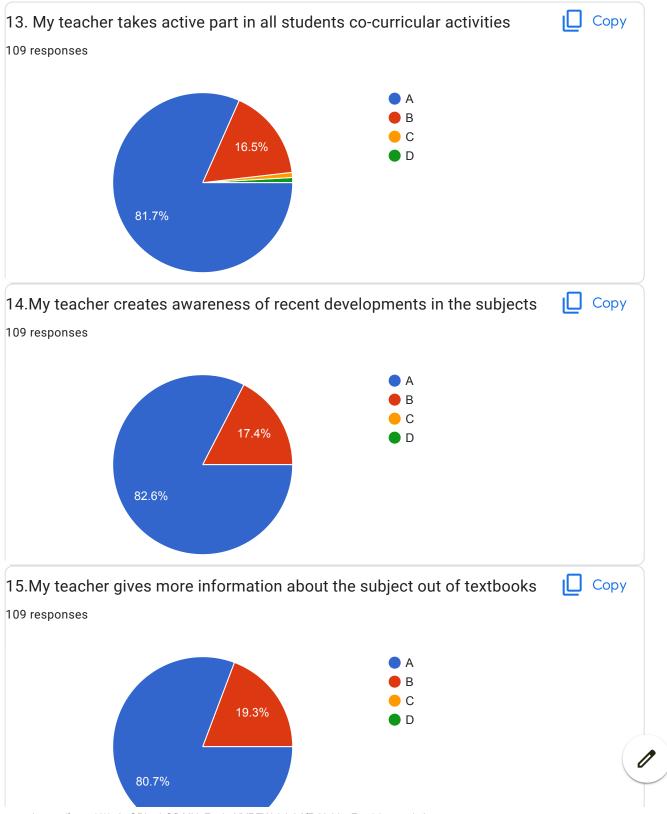

|
| Beautifully kind                                                                                                                                                                                                                                              |  |
| Understanding                                                                                                                                                                                                                                                 |  |
| Patient                                                                                                                                                                                                                                                       |  |























| 20.0verall Impression/Remark<br>85 responses               |   |
|------------------------------------------------------------|---|
|                                                            |   |
| Good                                                       |   |
| Excellent                                                  |   |
| Excellent                                                  |   |
| Very good                                                  |   |
| Nice Fair                                                  |   |
| Good teacher                                               |   |
| A                                                          |   |
| Very nice Teaching                                         |   |
| В