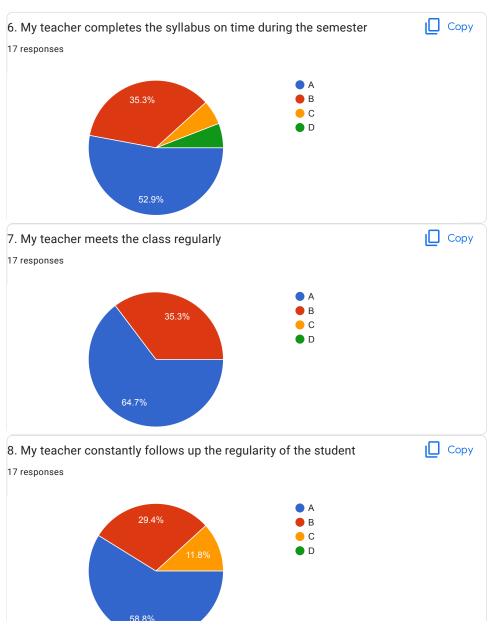

|
| $\bigcirc$ D                                                                               |
|                                                                                            |
| 20.Overall Impression/Remark                                                               |
| Good                                                                                       |

This content is neither created nor endorsed by Google.

Google Forms































































52.9%



BVCOEW, Faculty FeedBack Form, A.Y.2021-22, Sem-I

System Programming and Operating System































52.9%







BVCOEW Faculty FeedBack Form, A.Y.2021-22, Sem-I







































Great :)

BVC0EW Faculty FeedBack Form, A.Y.2021-22, Sem-I





































47.1%



BVCOEW Faculty FeedBack Form, A.Y.2021-22, Sem-I

Elective-I: Human Computer Interface



































| Great :) |  |  |  |
|----------|--|--|--|

This content is neither created nor endorsed by Google. Report Abuse - Terms of Service - Privacy Policy

Google Forms



| BVCOEW , Faculty Feed Back Form, A.Y.2021-22, Sem-I  Department : Computer Engineering Class: T.E.  A:Excellent B: Good C: Average D:Below Average |
|----------------------------------------------------------------------------------------------------------------------------------------------------|
|