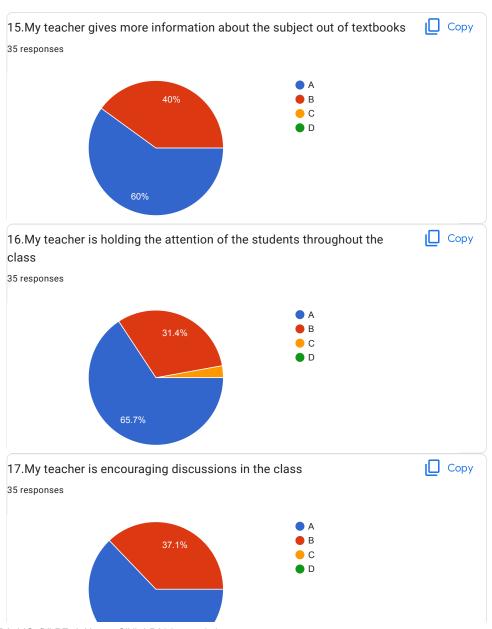

Overall Good

My teacher gives more information about the subject out of textbooks

This content is neither created nor endorsed by Google. Report Abuse - Terms of Service - Privacy Policy

Google Forms

| 20.0verall Impression/Remark                    |  |  |
|-------------------------------------------------|--|--|
| 28 responses                                    |  |  |
| Good                                            |  |  |
| -                                               |  |  |
| NA                                              |  |  |
| Excellent                                       |  |  |
| Good                                            |  |  |
| Very helpful, Awesome teacher ever              |  |  |
| Great                                           |  |  |
| Dhuttargi ma'am is the best teacher so far!!!!! |  |  |
| Good Teaching                                   |  |  |
| Na                                              |  |  |
| _                                               |  |  |
| Ok                                              |  |  |
| Very Good                                       |  |  |
|                                                 |  |  |
|                                                 |  |  |
| Excellent                                       |  |  |