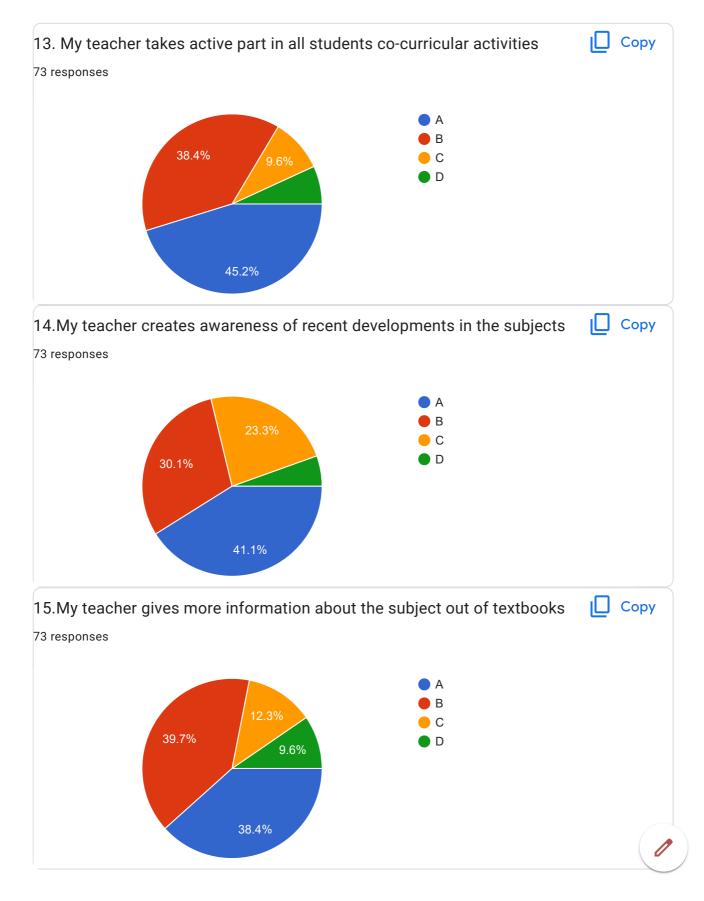

## BVCOEW, Faculty Feed Back Form, A.Y.2021-22, Sem-I Department: Computer Engineering Class: S.E. A:Excellent B: Good C: Average D:Below Average **Discrete Mathematics** Name of Staff Member \* Prof.N.I.Dalvi Were you in the defaulter list of the subject \* Yes No 1.My teacher is punctual to the class \* ( ) A B

| 2.I understand easily what my teacher is teaching *           |
|---------------------------------------------------------------|
| ○ A                                                           |
|                                                               |
| ○ c                                                           |
| O D                                                           |
|                                                               |
| 3. My teacher is well prepared for the class at all classes * |
| ○ A                                                           |
|                                                               |
| ○ c                                                           |
| O D                                                           |
|                                                               |
| 4.My teacher communicates clearly *                           |
| ○ A                                                           |
| ОВ                                                            |
|                                                               |
| O D                                                           |
|                                                               |