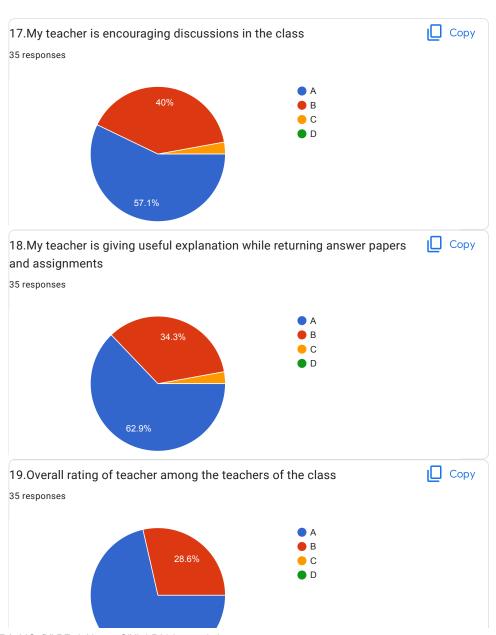

|
| ○ B                                                                                        |
| ○ c                                                                                        |
| $\bigcirc$ D                                                                               |
|                                                                                            |
| 20.Overall Impression/Remark                                                               |
|                                                                                            |

This content is neither created nor endorsed by Google.

Google Forms

































BVCOEW Faculty FeedBack Form A.Y.2021-22, Sem-II

Information and Cyber Security





































BVCOEW Faculty FeedBack Form A.Y.2021-22, Sem-II

Elective III(Compilers)





































BVCOEW Faculty FeedBack Form A.Y.2021-22, Sem-II



































| Good |  |  |  |
|------|--|--|--|
| Good |  |  |  |
| good |  |  |  |

This content is neither created nor endorsed by Google. Report Abuse - Terms of Service - Privacy Policy

Google Forms



| BVCOEW, Faculty Feedback Form A.Y2021-22 Sem-II  Department: Computer Engineering Class:B.E.  A:Excellent B: Good C: Average D:Below Average |
|----------------------------------------------------------------------------------------------------------------------------------------------|
| Machine Learning