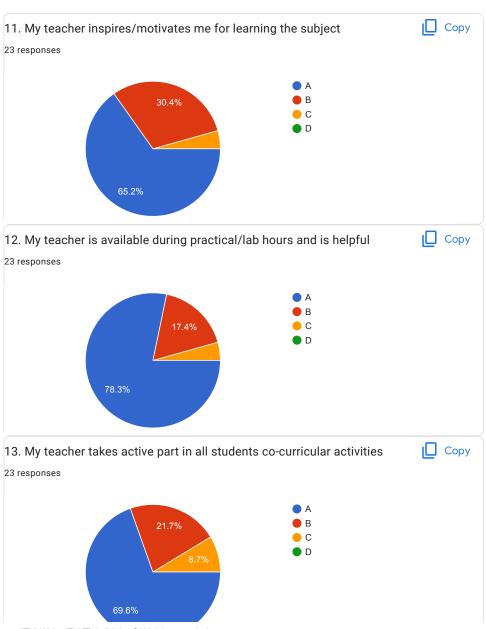

| 2.I understand easily what my teacher is teaching *           |
|---------------------------------------------------------------|
| ○ A                                                           |
|                                                               |
| ○ c                                                           |
| O D                                                           |
|                                                               |
| 3. My teacher is well prepared for the class at all classes * |
| ○ A                                                           |
|                                                               |
| ○ c                                                           |
| O D                                                           |
|                                                               |
| 4.My teacher communicates clearly *                           |
| ○ A                                                           |
| ОВ                                                            |
|                                                               |
| O D                                                           |
|                                                               |