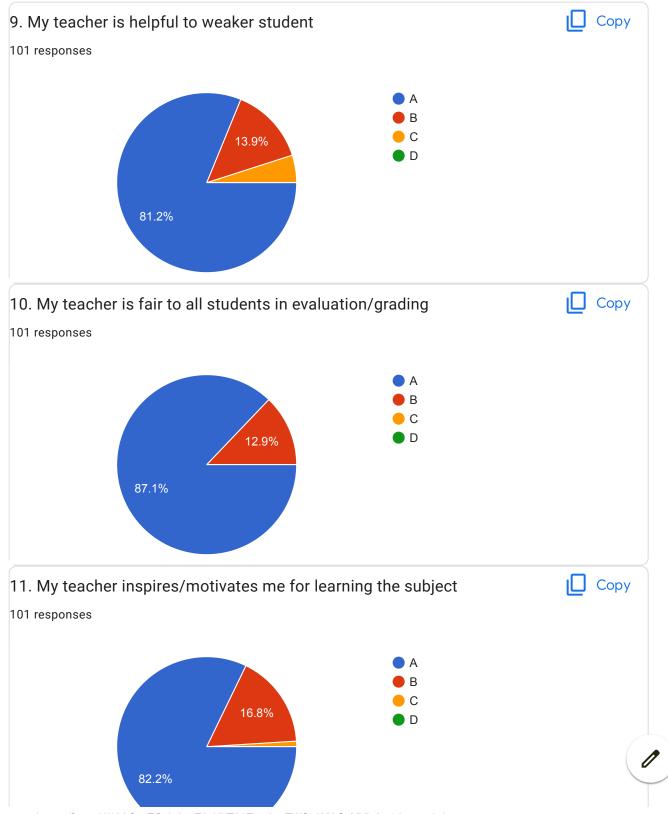

|  |  |
| Very much particular, sincere and caring for students                                |  |  |
| Sir teaches very well.                                                               |  |  |
| Very Good and Supportive                                                             |  |  |
| He is a good Math's teacher (GFM)                                                    |  |  |
| Sir has taken efforts to teach us. And sir teaches very well                         |  |  |
|                                                                                      |  |  |



He is really a excellent teacher.

Too good in teaching, I understand his teaching very well.

BVCOEW FeedBack Form F.E. Sem-II

























| 20.0verall Impression/Remark                                                                                                         |
|--------------------------------------------------------------------------------------------------------------------------------------|
| 77 responses                                                                                                                         |
| Good                                                                                                                                 |
| Excellent                                                                                                                            |
| Excellent