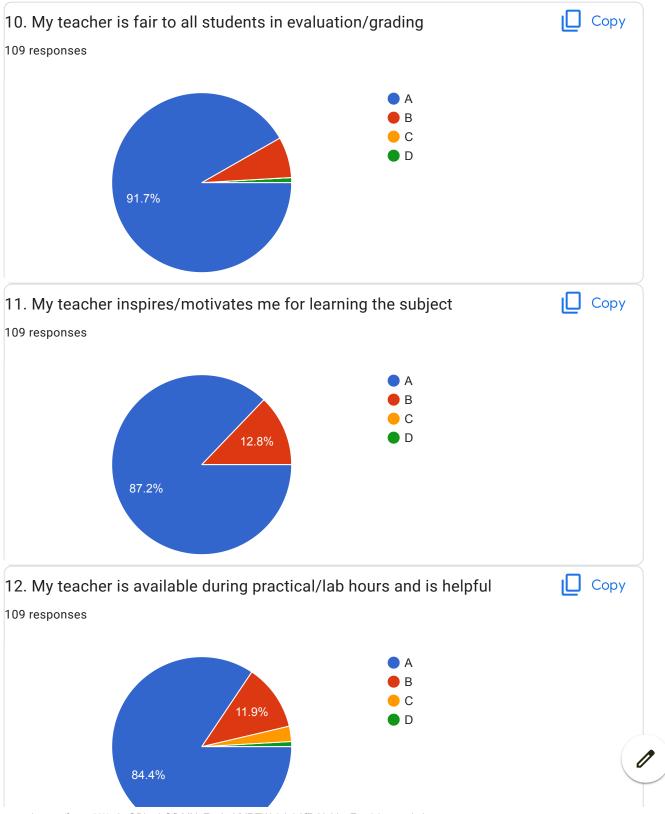

teachers of the class *                             |
| A                                                                                          |
| ○ B                                                                                        |
| ○ c                                                                                        |
| $\bigcirc$ D                                                                               |
|                                                                                            |
| 20.Overall Impression/Remark                                                               |
|                                                                                            |

This content is neither created nor endorsed by Google.

Google Forms





















| 20.0verall Impression/Remark                                        |  |
|---------------------------------------------------------------------|--|
| 93 responses                                                        |  |
| Good                                                                |  |
| Excellent                                                           |  |
| Excellent                                                           |  |
| Nice                                                                |  |
| Very Good                                                           |  |
| Good                                                                |  |
| Excellent teacher                                                   |  |
| A