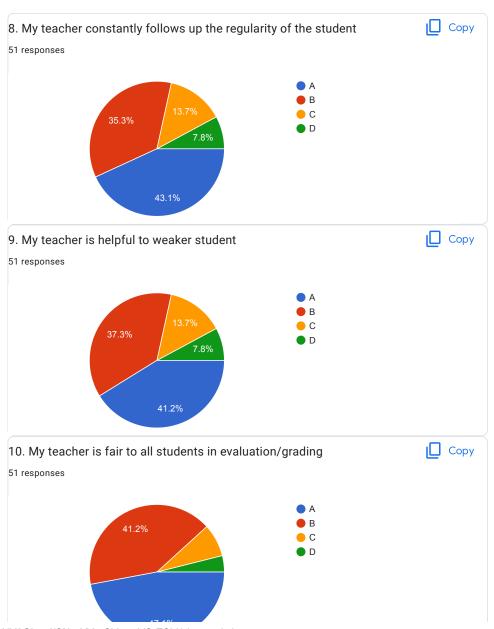

|
| Very Good                                                                                                                                                                                                                                                              |
| A                                                                                                                                                                                                                                                                      |



Microprocessor

BVCOEW Faculty FeedBack Form A.Y.2021-22, Sem-II



































BVCOEW Faculty FeedBack Form A.Y.2021-22, Sem-II

Principles of Programming Languages































| 20.0verall Impression/Remark                                                                                                                          |
|-------------------------------------------------------------------------------------------------------------------------------------------------------|
| 24 responses                                                                                                                                          |
| Good                                                                                                                                                  |
| Average                                                                                                                                               |
| -