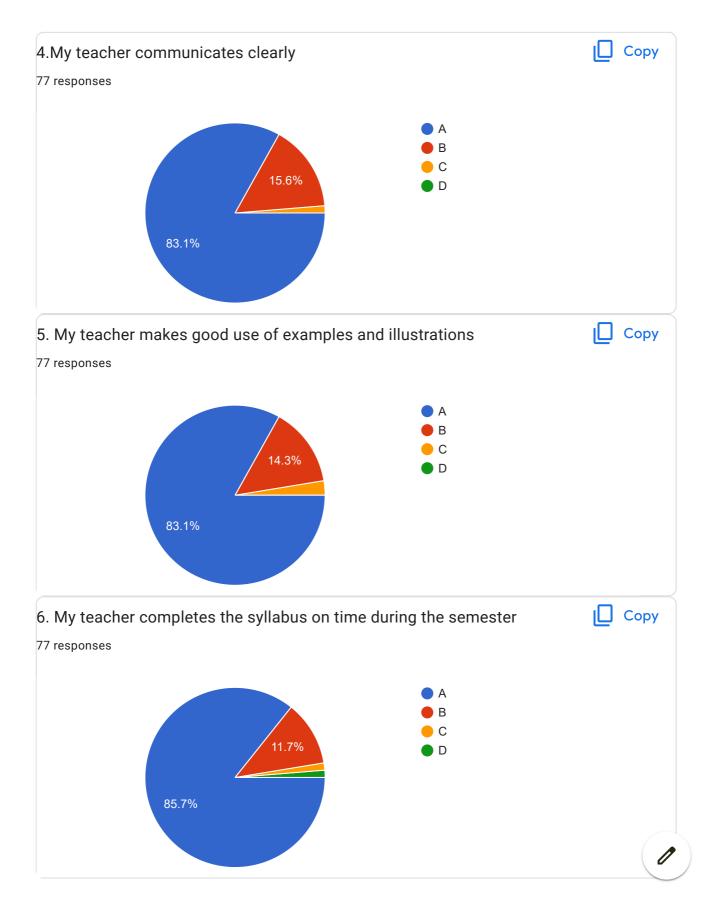

|
| Concept cleared                                                                 |
| Nice teaching                                                                   |
| -                                                                               |
| All the concepts were cleared.                                                  |
| Overall, sir was good in his teaching.                                          |
| Very good teaching skills. Creates a chearful atmosphere in the class.          |
| Sirs voice is low we couldn't hear or else he is best He must teach some loudly |

| Very good . |  |  |
|-------------|--|--|
| <b>△</b>    |  |  |

This content is neither created nor endorsed by Google. Report Abuse - Terms of Service - Privacy Policy

## Google Forms























| 20.Overall Impression/Remark                                                            |
|-----------------------------------------------------------------------------------------|
| 34 responses                                                                            |
| Good                                                                                    |
|                                                                                         |
| -                                                                                       |
|                                                                                         |
| No                                                                                      |
| A