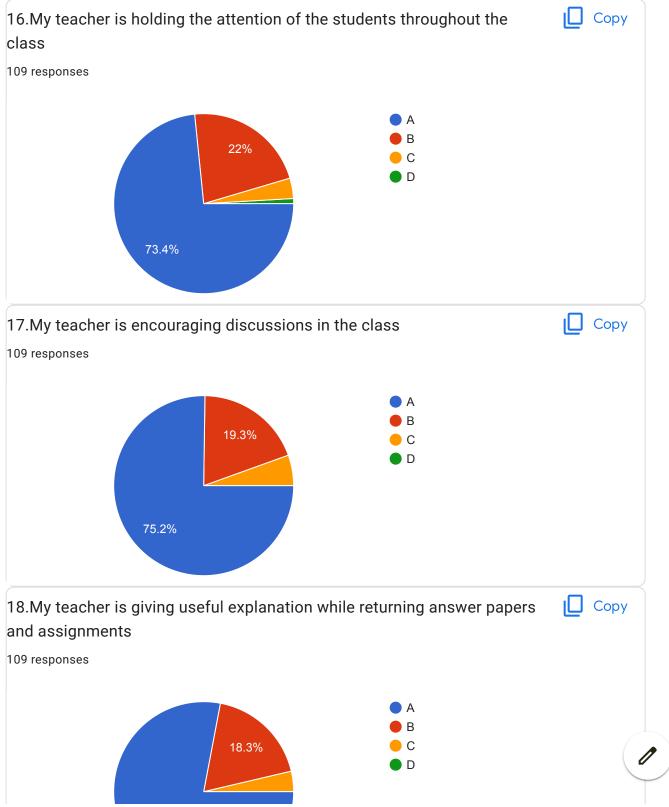

## BVCOEW, Faculty Feed Back Form, A.Y.2021-22, Sem-I Department: Computer Engineering Class: S.E. A:Excellent B: Good C: Average D:Below Average **Discrete Mathematics** Name of Staff Member \* Prof.N.I.Dalvi Were you in the defaulter list of the subject \* Yes No 1.My teacher is punctual to the class \* ( ) A B

| 2.I understand easily what my teacher is teaching *           |
|---------------------------------------------------------------|
| ○ A                                                           |
|                                                               |
| ○ c                                                           |
| O D                                                           |
|                                                               |
| 3. My teacher is well prepared for the class at all classes * |
| ○ A                                                           |
|                                                               |
| ○ c                                                           |
| O D                                                           |
|                                                               |
| 4.My teacher communicates clearly *                           |
| ○ A                                                           |
| ОВ                                                            |
|                                                               |
| O D                                                           |
|                                                               |