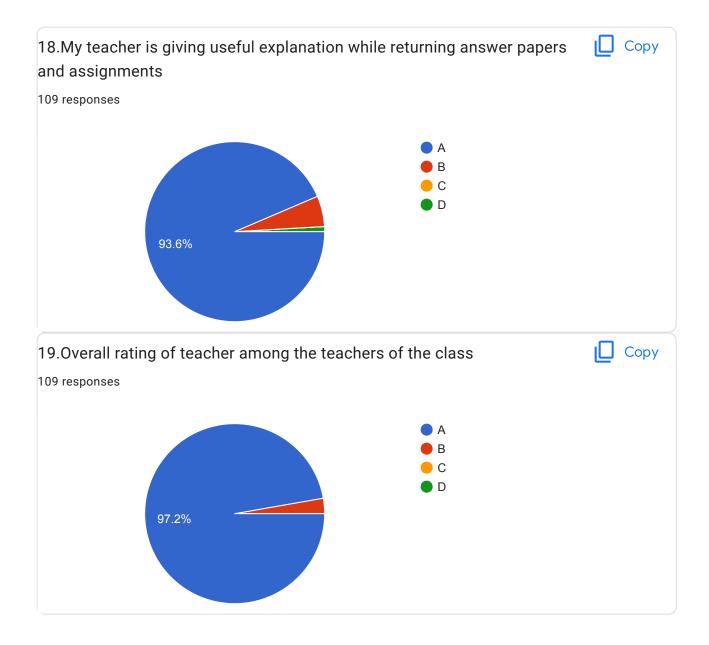

|
| I was happy with your teaching                                                                                                                                                     |



BVCOEW, Faculty Feed Back Form F.E. Sem - 1 \_AY\_2021-22 (Div 1 & 2) Supportive Great learning experience Such a great experience of learning Mitkari Sir is great teacher but due to academic year teaching was way more fast Great Sir made maths easy to understand and interesting. Maths was done easy by sir Great Exllent Very good teacher Hes good at his job

BVCOEW FeedBack Form F.E. Sem-II

## **ENGINEERING MEHANICS**

Too good





















| 20.Overall Impression/Remark                                                                                                                                                       |
|------------------------------------------------------------------------------------------------------------------------------------------------------------------------------------|
| 96 responses                                                                                                                                                                       |
| Excellent                                                                                                                                                                          |
| Excellent