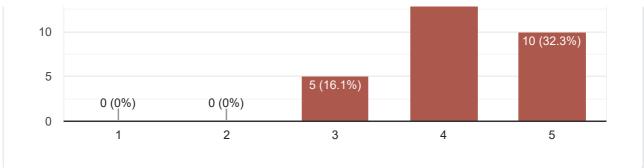

| Ability to function effectively as an individual, and as a member or leader in diverse teams. *                                                                     |
|---------------------------------------------------------------------------------------------------------------------------------------------------------------------|
| lower scale                                                                                                                                                         |
| 1 🔘                                                                                                                                                                 |
| 2 🔘                                                                                                                                                                 |
| 3 🔘                                                                                                                                                                 |
| 4                                                                                                                                                                   |
| 5 🔘                                                                                                                                                                 |
| higher scale                                                                                                                                                        |
| Ability to execute responsibility professionally and ethically *                                                                                                    |
| lower scale                                                                                                                                                         |
| 1 🔘                                                                                                                                                                 |
| $2 \bigcirc$                                                                                                                                                        |
| 3 🔘                                                                                                                                                                 |
| 4                                                                                                                                                                   |
| 5                                                                                                                                                                   |
| higher scale                                                                                                                                                        |
| C:Educations Experience Please answer the following questions that best describes your experiences as a student at Faculty of Computer Engineering, BVCOEW student: |

| I have learnt a         | great deal in my study *          |
|-------------------------|-----------------------------------|
| lower scale             |                                   |
| 1 🔘                     |                                   |
| 2                       |                                   |
| 3 🔘                     |                                   |
| 4                       |                                   |
| 5                       |                                   |
| higher scale            |                                   |
|                         |                                   |
| I am well prep          | ared for employment in my field * |
|                         |                                   |
| lower scale             |                                   |
|                         |                                   |
| lower scale             |                                   |
| lower scale             |                                   |
| lower scale  1  2       |                                   |
| lower scale  1  2  3    |                                   |
| lower scale  1  2  3  4 |                                   |