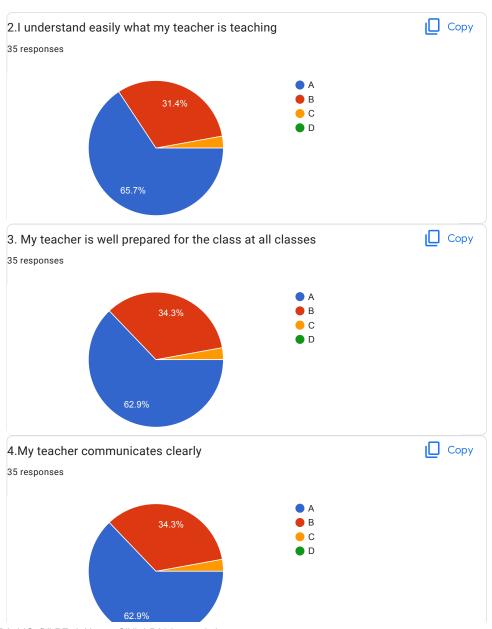

| 2.I understand easily what my teacher is teaching *           |
|---------------------------------------------------------------|
| ○ A                                                           |
|                                                               |
| ○ c                                                           |
| O D                                                           |
|                                                               |
| 3. My teacher is well prepared for the class at all classes * |
| ○ A                                                           |
|                                                               |
| ○ c                                                           |
| O D                                                           |
|                                                               |
| 4.My teacher communicates clearly *                           |
| ○ A                                                           |
| ОВ                                                            |
|                                                               |
| O D                                                           |
|                                                               |