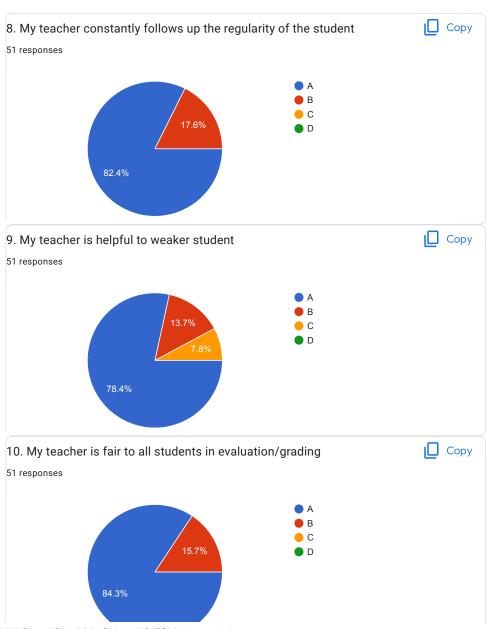

|
| Very Good                                                                                                                                                                                                                                                              |
| A                                                                                                                                                                                                                                                                      |



Microprocessor

BVCOEW Faculty FeedBack Form A.Y.2021-22, Sem-II



































BVCOEW Faculty FeedBack Form A.Y.2021-22, Sem-II

Principles of Programming Languages































| 20.0verall Impression/Remark                                                                                                                          |
|-------------------------------------------------------------------------------------------------------------------------------------------------------|
| 24 responses                                                                                                                                          |
| Good                                                                                                                                                  |
| Average