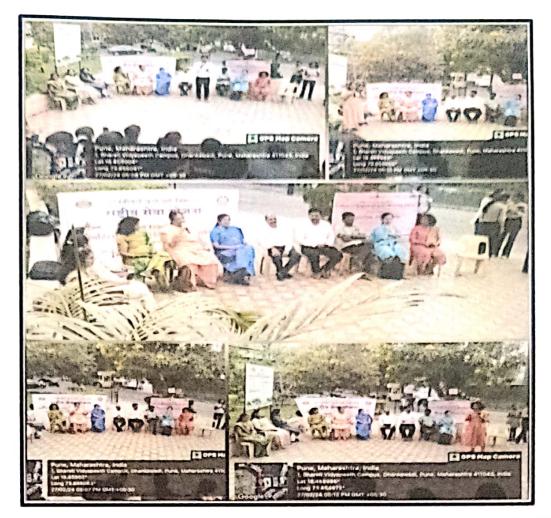

In Collaboration with : BVCOEW

Date: 26th February,2024

Time : 9:30 am to 5.30 pm

No. of Volunteers Participated: Staff members teaching & non-teaching,7 students volunteers from all Departments

The Internal Complaint Committee organized a one day workshop on "Empower Her: Strengthening Women Safety, Rights and Health" .Total 320 students attended the seminar in various sessions.

First session started with welcome speech and Saraswati Vandana by student Ms. Aditi Pawar followed by empowering speech and introduction of chief guest by Vice principal, presiding officer ICC Prof. Dr. Suvarna Chorage. Informative speech on Awareness of Cyber security on social media was given by our first guest Adv. Kanchan Sapre. The session ended by vote of thanks given by student member Ms. Samiksha Pardeshi.

Inauguration of workshop and Awareness of Cyber security on social media by Adv. Kanchan Sapre on 26<sup>th</sup> February, 2024

After the tea break, the second session started with welcome speech and introduction to our next guest Adv. Mahesh Laud by Prof. Khot. Motivational speech was given by our guest Adv. Mahesh Laud on Women's Rights and Laws, the speech included descriptive knowledge about the laws made for women's security which was well explained by our guest. The second session ended by vote of thanks given by student member Ms. Aditi Gosavi.

Session on Women's Rights and Laws by Adv. Mahesh Laud on 26th February, 2024

The third session started with introduction and felicitation of guest Dr. Kanchan Durugkar by Prof. Dr. Smita Jadhav. The speech by guest made the audience familiar with rapidly growing health condition Polycystic Ovary Syndrome (PCOS). The guest also addressed issue and advices to the students who are going through such problems. The session ended with vote of thanks by student member Ms. Anagha Bahekar.

Awareness Session on PCOS by Dr. Kanchan Durugkar on 26th February, 2024

The fourth session started with the introduction and felicitation of our guest Mrs. Jyoti Pathania by Prof.S.T.Khot. The guest elaborated women empowerment definition. Many real life examples were given by guest during the speech which was truly motivating, also how one should deal with problems faced by a women and how her team is always ready to help such women.

Women Empowerment Session by Mrs. Jyoti Pathania on 26th February, 2024

The session ended with vote of thanks by student Ms. Priyal Patil. It was truly an uplifting and productive day! We were very thankful to our speakers, all the dignitaries and our student volunteers for making this workshop a great success.