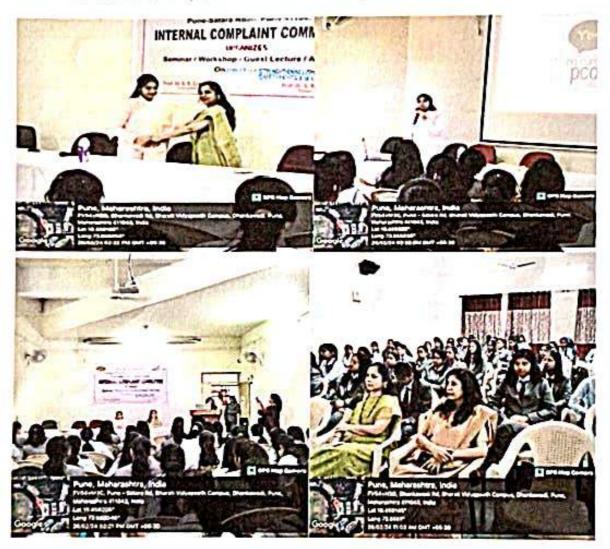

Inauguration of workshop and Awareness of Cyber security on social media by Adv. Kanchan Sapre on 26<sup>th</sup> February, 2024

After the tea break, the second session started with welcome speech and introduction to our next guest Adv. Mahesh Laud by Prof. Khot. Motivational speech was given by our guest Adv. Mahesh Laud on Women's Rights and Laws, the speech included descriptive knowledge about the laws made for women's security which was well explained by our guest. The second session ended by vote of thanks given by student member Ms. Aditi Gosavi.

Session on Women's Rights and Laws by Adv. Mahesh Laud on 26th February, 2024

The third session started with introduction and felicitation of guest Dr. Kanchan Durugkar by Prof. Dr. Smita Jadhav. The speech by guest made the audience familiar with rapidly growing health condition Polycystic Ovary Syndrome (PCOS). The guest also addressed issue and advices to the students who are going through such problems. The session ended with vote of thanks by student member Ms. Anagha Bahekar.

Awareness Session on PCOS by Dr. Kanchan Durugkar on 26th February, 2024

The fourth session started with the introduction and felicitation of our guest Mrs. Jyoti Pathania by Prof.S.T.Khot. The guest elaborated women empowerment definition. Many real life examples were given by guest during the speech which was truly motivating, also how one should deal with problems faced by a women and how her team is always ready to help such women.

Women Empowerment Session by Mrs. Jyoti Pathania on 26th February, 2024

The session ended with vote of thanks by student Ms. Priyal Patil. It was truly an uplifting and productive day! We were very thankful to our speakers, all the dignitaries and our student volunteers for making this workshop a great success.