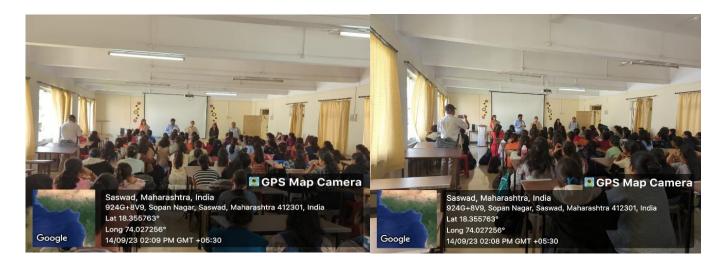

### Student Development Section Academic Year 2023-2024

Name of the Activity: Vishesh Navmatadar Nondani Abhiyan

Place: Bharati Vidyapeeth's College Of Engineering for women, Pune

In Collaboration with: Student development Section, SPPU

Date: 14th September 2023

Time: 2.00pm

No. of Participants: 63 (FE Students)

Bharti Vidyapeeth College of engineering for women has conducted Vishesh NavmatadarNondaniAbhiyan on 14th September 2023 for first years students. Mr.ChirmulaTalathi from katraj section and his team conducted session and guide students to enrol for nav matador nondani.