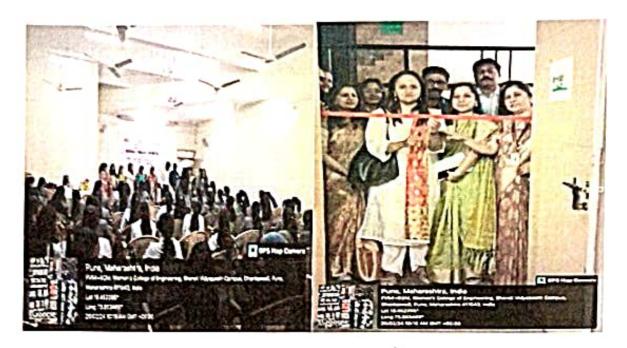

In Collaboration with : BVCOEW

Date: 26th February,2024

Time : 9:30 am to 5.30 pm

No. of Volunteers Participated: Staff members teaching & non-teaching,7 students volunteers from all Departments

The Internal Complaint Committee organized a one day workshop on "Empower Her: Strengthening Women Safety, Rights and Health" .Total 320 students attended the seminar in various sessions.

First session started with welcome speech and Saraswati Vandana by student Ms. Aditi Pawar followed by empowering speech and introduction of chief guest by Vice principal, presiding officer ICC Prof. Dr. Suvarna Chorage. Informative speech on Awareness of Cyber security on social media was given by our first guest Adv. Kanchan Sapre. The session ended by vote of thanks given by student member Ms. Samiksha Pardeshi.

Inauguration of workshop and Awareness of Cyber security on social media by Adv. Kanchan Sapre on 26<sup>th</sup> February, 2024

After the tea break, the second session started with welcome speech and introduction to our next guest Adv. Mahesh Laud by Prof. Khot. Motivational speech was given by our guest Adv. Mahesh Laud on Women's Rights and Laws, the speech included descriptive knowledge about the laws made for women's security which was well explained by our guest. The second session ended by vote of thanks given by student member Ms. Aditi Gosavi.