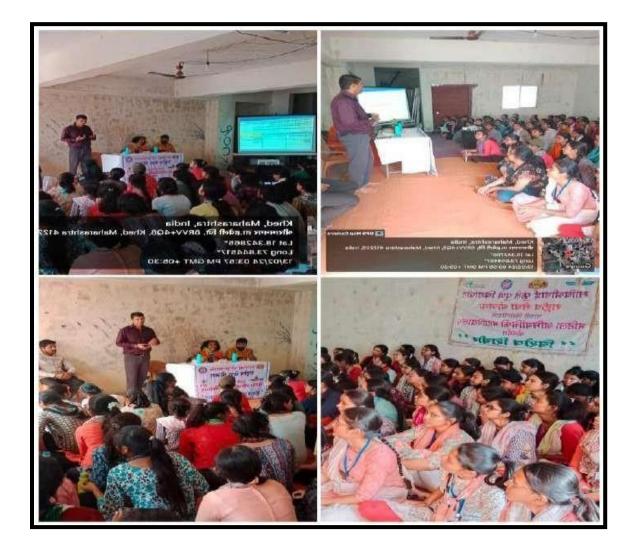

In Collaboration with : BVCOEW

Date: 26th February,2024

Time : 9:30 am to 5.30 pm

No. of Volunteers Participated: Staff members teaching & non-teaching,7 students volunteers from all Departments

The Internal Complaint Committee organized a one day workshop on "Empower Her: Strengthening Women Safety, Rights and Health" .Total 320 students attended the seminar in various sessions.

First session started with welcome speech and Saraswati Vandana by student Ms. Aditi Pawar followed by empowering speech and introduction of chief guest by Vice principal, presiding officer ICC Prof. Dr. Suvarna Chorage. Informative speech on Awareness of Cyber security on social media was given by our first guest Adv. Kanchan Sapre. The session ended by vote of thanks given by student member Ms. Samiksha Pardeshi.

Inauguration of workshop and Awareness of Cyber security on social media by Adv. Kanchan Sapre on 26<sup>th</sup> February, 2024

After the tea break, the second session started with welcome speech and introduction to our next guest Adv. Mahesh Laud by Prof. Khot. Motivational speech was given by our guest Adv. Mahesh Laud on Women's Rights and Laws, the speech included descriptive knowledge about the laws made for women's security which was well explained by our guest. The second session ended by vote of thanks given by student member Ms. Aditi Gosavi.

Session on Women's Rights and Laws by Adv. Mahesh Laud on 26th February, 2024

The third session started with introduction and felicitation of guest Dr. Kanchan Durugkar by Prof. Dr. Smita Jadhav. The speech by guest made the audience familiar with rapidly growing health condition Polycystic Ovary Syndrome (PCOS). The guest also addressed issue and advices to the students who are going through such problems. The session ended with vote of thanks by student member Ms. Anagha Bahekar.

Awareness Session on PCOS by Dr. Kanchan Durugkar on 26th February, 2024

The fourth session started with the introduction and felicitation of our guest Mrs. Jyoti Pathania by Prof.S.T.Khot. The guest elaborated women empowerment definition. Many real life examples were given by guest during the speech which was truly motivating, also how one should deal with problems faced by a women and how her team is always ready to help such women.

Women Empowerment Session by Mrs. Jyoti Pathania on 26th February, 2024

The session ended with vote of thanks by student Ms. Priyal Patil. It was truly an uplifting and productive day! We were very thankful to our speakers, all the dignitaries and our student volunteers for making this workshop a great success.