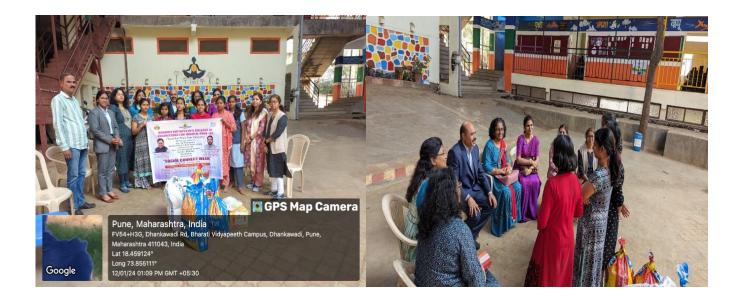

In Collaboration with : BVCOEW

Date: 26th February,2024

Time : 9:30 am to 5.30 pm

No. of Volunteers Participated: Staff members teaching & non-teaching,7 students volunteers from all Departments

The Internal Complaint Committee organized a one day workshop on "Empower Her: Strengthening Women Safety, Rights and Health" .Total 320 students attended the seminar in various sessions.

First session started with welcome speech and Saraswati Vandana by student Ms. Aditi Pawar followed by empowering speech and introduction of chief guest by Vice principal, presiding officer ICC Prof. Dr. Suvarna Chorage. Informative speech on Awareness of Cyber security on social media was given by our first guest Adv. Kanchan Sapre. The session ended by vote of thanks given by student member Ms. Samiksha Pardeshi.

Inauguration of workshop and Awareness of Cyber security on social media by Adv. Kanchan Sapre on 26<sup>th</sup> February, 2024

After the tea break, the second session started with welcome speech and introduction to our next guest Adv. Mahesh Laud by Prof. Khot. Motivational speech was given by our guest Adv. Mahesh Laud on Women's Rights and Laws, the speech included descriptive knowledge about the laws made for women's security which was well explained by our guest. The second session ended by vote of thanks given by student member Ms. Aditi Gosavi.