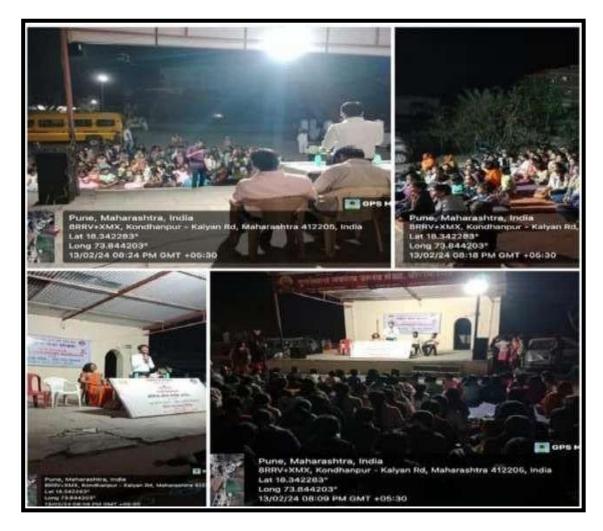

National Service Scheme College Code (NSS Unit): A-051 | BVCOEW

Academic Year: 2023-2024

Report of Human Values Session 13th Feb

Name of the Activity: Human Values

Place: Shriram Nagar, Pune

In collaboration with: NSS, SPPU

Date: 13th Feb., 2024

Time: 2 Hours

No. of Members Participated: Faculty & Non-Teaching Staff -1, NSS Volunteers-125

NSS unit of Bharati Vidyapeeth's College of Engineering for Women organized NSS special camp at Shriramnagar, Pune from 11<sup>th</sup> to 17<sup>th</sup> February 2024.

### Report of Lokshahi ani Sajag Nagrik on 13th Feb

Name of the Activity: Lokashahi ani Sajag Nagarik

Place: Shriram Nagar, Pune

In collaboration with: NSS, SPPU

Date: 13th Feb., 2024

Time: 3 Hours

No. of Members Participated: Faculty & Non-Teaching Staff -2, NSS Volunteers-125

NSS unit of Bharati Vidyapeeth's College of Engineering for Women, organized NSS Specialcamp at Shriramnagar from 11th February to 17th February 2024. On 15<sup>th</sup> February session was organized on 'Lokashahi ani Sajag Nagarik' by Prof. Sachin Chavhan.