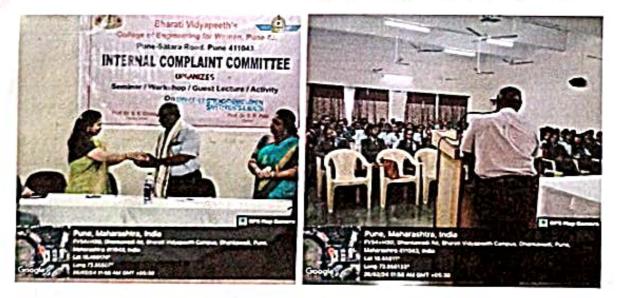

Inauguration of workshop and Awareness of Cyber security on social media by Adv. Kanchan Sapre on 26<sup>th</sup> February, 2024

After the tea break, the second session started with welcome speech and introduction to our next guest Adv. Mahesh Laud by Prof. Khot. Motivational speech was given by our guest Adv. Mahesh Laud on Women's Rights and Laws, the speech included descriptive knowledge about the laws made for women's security which was well explained by our guest. The second session ended by vote of thanks given by student member Ms. Aditi Gosavi.

Session on Women's Rights and Laws by Adv. Mahesh Laud on 26th February, 2024

The third session started with introduction and felicitation of guest Dr. Kanchan Durugkar by Prof. Dr. Smita Jadhav. The speech by guest made the audience familiar with rapidly growing health condition Polycystic Ovary Syndrome (PCOS). The guest also addressed issue and advices to the students who are going through such problems. The session ended with vote of thanks by student member Ms. Anagha Bahekar.

Awareness Session on PCOS by Dr. Kanchan Durugkar on 26th February, 2024

The fourth session started with the introduction and felicitation of our guest Mrs. Jyoti Pathania by Prof.S.T.Khot. The guest elaborated women empowerment definition. Many real life examples were given by guest during the speech which was truly motivating, also how one should deal with problems faced by a women and how her team is always ready to help such women.

Women Empowerment Session by Mrs. Jyoti Pathania on 26th February, 2024

The session ended with vote of thanks by student Ms. Priyal Patil. It was truly an uplifting and productive day! We were very thankful to our speakers, all the dignitaries and our student volunteers for making this workshop a great success.