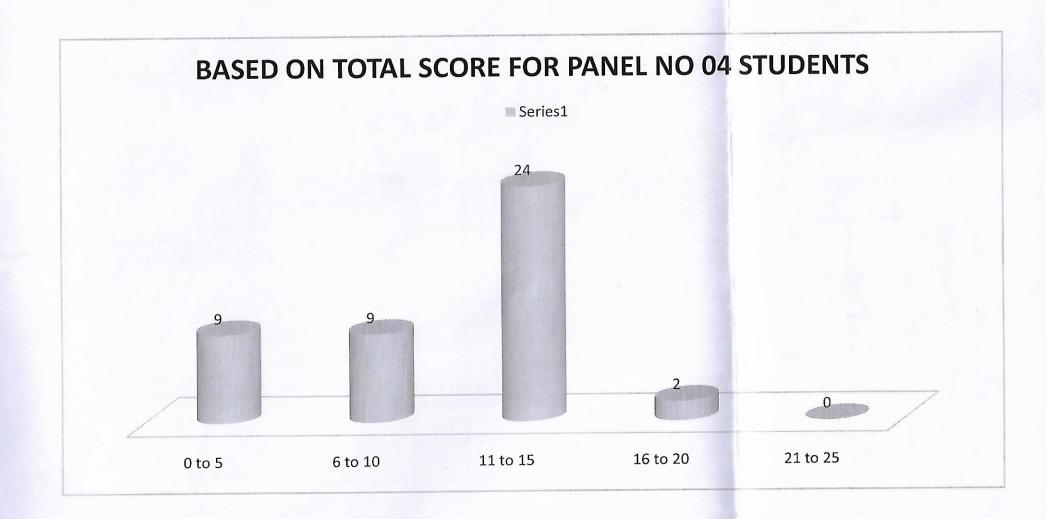

Date of Conduction: 10th and 11th July 2018

Number of scheduled Students: 308

**Interview Panels: 7** 

No of senior staff members in each panel: 3 so total 21 senior staff members.

All Interview Panels conducted technical and HR interview as per the schedule prepared by Placement Cell. Evaluation Report includes her SWOT analysis, technical knowledge, HR presentation, Clarity of final year Project, Awareness about company website, English fluency, her future plan, expectations from college etc. Each Panel submitted Evaluation Report to Placement Cell. Mock Interview Activity Inference from each Interview Panel member is attached in the file