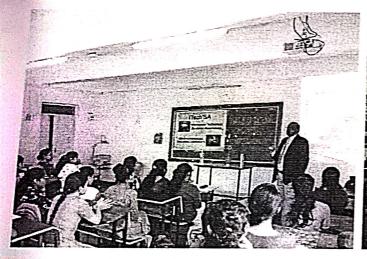

### Report of Seminar on "Importance of GATE and Introduction to Parser"

The Department of Information Technology organized a seminar on "Compiler" by Ms Vaishnavi Bhutada, TE IT Student on 8<sup>th</sup> February, 2019, Friday from 9 am to 11 am., in 205 Classroom for TE IT students.

Program started with the welcome speech by student Ms. Anubha Roy. Then HOD Prof. Dr. D.A.Godse felicitated speaker and addressed the audience.

Firstly, Ms Vaishnavi briefed about what is GATE and the importance of it. She told students the marks carrying different subjects and the paper pattern for it. Then she started with the topic of parser in which she told the different categories of parser, steps for construction of predictive parsing table and then various rules associated with that. The session concluded with creating parsing table.

Session was very interactive. The students have got satisfactory answers for their questions.

The conduction of this ACM event was a grand success.

Seminar on "Importance of GATE and Introduction to Parser" by Ms Vaishnavi Bhutada, TETT Student