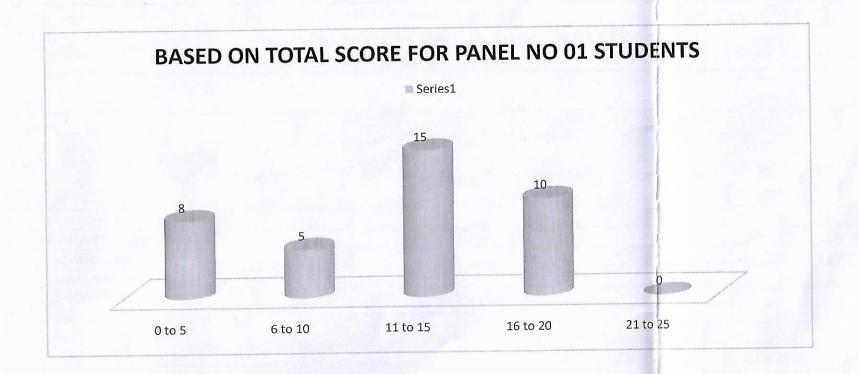

Date of Conduction: 10th and 11th July 2018

Number of scheduled Students: 308

**Interview Panels: 7** 

No of senior staff members in each panel: 3 so total 21 senior staff members.

All Interview Panels conducted technical and HR interview as per the schedule prepared by Placement Cell. Evaluation Report includes her SWOT analysis, technical knowledge, HR presentation, Clarity of final year Project, Awareness about company website, English fluency, her future plan, expectations from college etc. Each Panel submitted Evaluation Report to Placement Cell. Mock Interview Activity Inference from each Interview Panel member is attached in the file