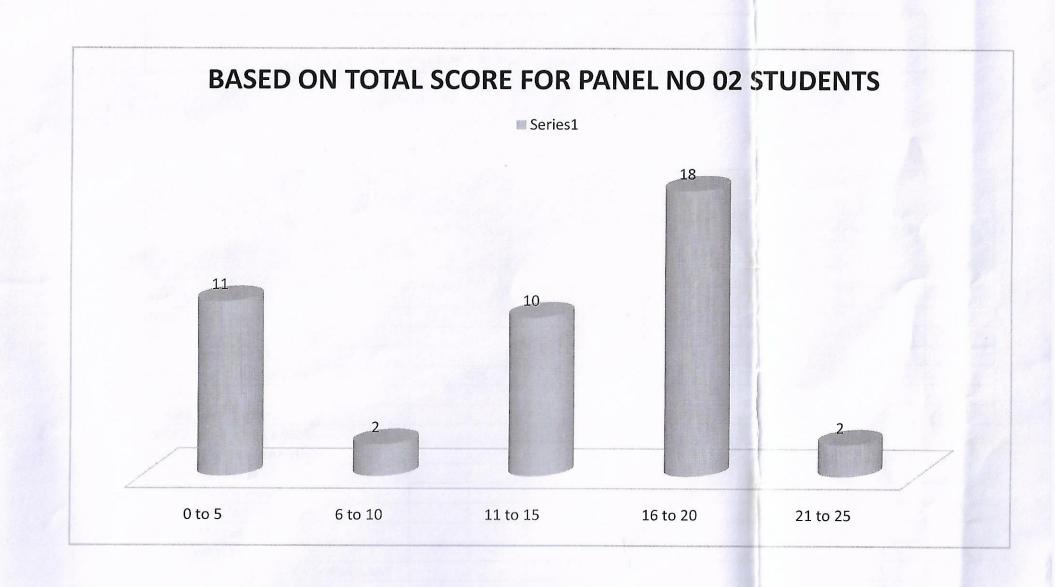

Date of Conduction: 10th and 11th July 2018

Number of scheduled Students: 308

**Interview Panels: 7** 

No of senior staff members in each panel: 3 so total 21 senior staff members.

All Interview Panels conducted technical and HR interview as per the schedule prepared by Placement Cell. Evaluation Report includes her SWOT analysis, technical knowledge, HR presentation, Clarity of final year Project, Awareness about company website, English fluency, her future plan, expectations from college etc. Each Panel submitted Evaluation Report to Placement Cell. Mock Interview Activity Inference from each Interview Panel member is attached in the file