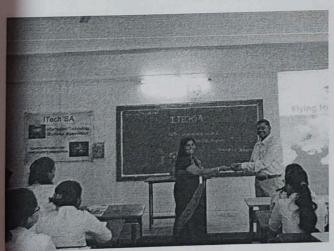

#### ITECHS'A

Report of seminar on "Study Abroad and IELTS Orientation"

14th February 2019, Thursday

A seminar on topic "Study Abroad and IELTS Orientation" was conducted by SIEC Education i.e. Sonia International Education & careers. This seminar was conducted for B.E. IT students on 14<sup>th</sup> February 2019, Thursday from 11:15a.m to 12:00pm in the classroom 205. The seminar was conducted in the valuable presence of H.O.D. I.T. Prof.Dr.D.A.Godse.

Program started with the welcome speech by Miss. Shital Patil and introduction of speaker by Miss. Princy Mishra. Prof S.A. Hadke felicitated the speaker and addressed the audience.

The delegate of SIEC Education started the seminar by briefly introducing the domain of working of SIEC. SIEC indulges themselves in counseling students for higher studies. She also informed the students that there are some countries like Canada, New Zealand, Australia etc., which also give some special points to the IT students. She also acknowledged the exams that needs to be taken up by students to study in various countries, documents required for admission, process that needs to be followed to apply for any University, along with importance of IELTS (International English Language Testing System) exam. Vote of thanks was delivered by Miss. Sakshi Pandey. The conduction of this event of ITechS'A was a grand success.

Seminar on "Study Abroad and IELTS Orientation" by SIEC Education ie. Sonia International Education & careers for B.E. IT students on 14th February 2019

Prof. S.A. Hadke ITechS'A Coordinator Prof. Dr. D.A. Godse
HOD IT DEPT.
Information Technology
BV'S College of
Engineering For Women
Pune-411 043