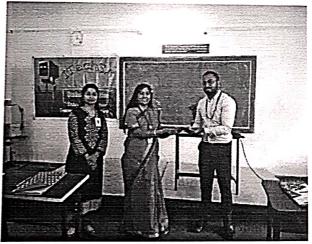

## ELECTRONICS AND TELECOMMUNICATION DEPARTMENT'S ELECTRONICS AND TELECOMMUNICATION STUDENTS ASSOCIATION (ETSA)

Report of seminar on "Higher Studies"

A seminaron "Higher Studies" was organized on 23<sup>rd</sup> Jan 2019 by Mr. Chiranjit Mallik from Chopra's Academy. The session was started by an introduction from HOD, Prof. Dr. S. R. Patil about the topic. He told about fields to pursue after under graduate course and its effectiveness in today's market.

The session started by letting the students know about the fields after engineering. He told about the Department of Higher Education MHRD which is responsible for the overall development of the basic infrastructure of Higher education sector, both in terms of policy and planning. Under a planned process, the Department looks after expansion of access and qualitative improvement in the Higher Education, through world class universities, Colleges and other institutions. The department is divided into eight bureaus, and most the work of the department is handled through over 100 autonomous organisations under these bureaus. **Department of Higher Education** is the department under Ministry of Human Resource Development, that oversees higher education in India.He also encouraged the students to take their future plans seriously and motivated them to achieve their goals.

At the end HOD, Prof. Dr. S. R. Patil concluded by a speech and a vote of thanks was given to the speaker.

Seminar On Higher study by Chiranjit Mallik on 23 Jan 2019 for TE students

ETSA Coordinator

Karambelkar V. S.