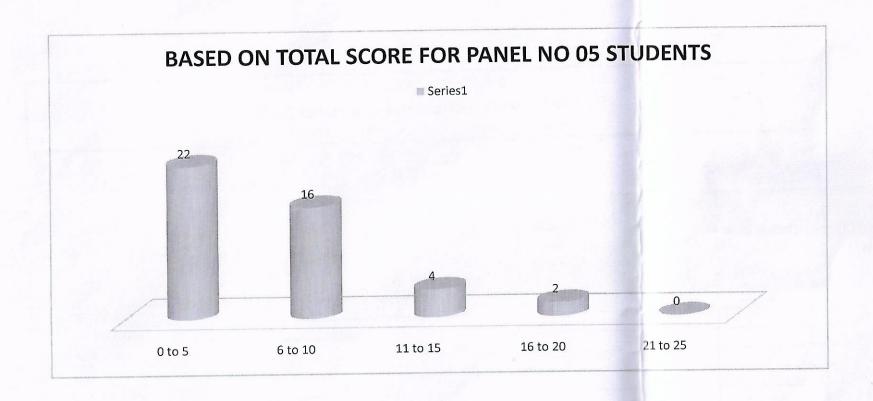

Date of Conduction: 10th and 11th July 2018

Number of scheduled Students: 308

**Interview Panels: 7** 

No of senior staff members in each panel: 3 so total 21 senior staff members.

All Interview Panels conducted technical and HR interview as per the schedule prepared by Placement Cell. Evaluation Report includes her SWOT analysis, technical knowledge, HR presentation, Clarity of final year Project, Awareness about company website, English fluency, her future plan, expectations from college etc. Each Panel submitted Evaluation Report to Placement Cell. Mock Interview Activity Inference from each Interview Panel member is attached in the file