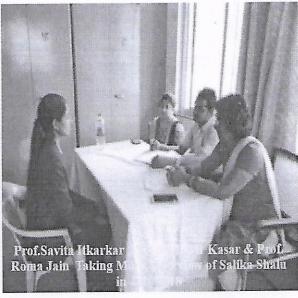

## Report on "Mock Interview by Internal Senior Staff Panel" 2018-19

Date: - 18-07-2018

The objective of the activity is to have practice of the Technical and HR Interview for all final year students who will be appearing for Campus Placement.

Date of Conduction: 10th and 11th July 2018

Number of scheduled Students: 308

**Interview Panels: 7** 

No of senior staff members in each panel: 3 so total 21 senior staff members.

All Interview Panels conducted technical and HR interview as per the schedule prepared by Placement Cell. Evaluation Report includes her SWOT analysis, technical knowledge, HR presentation, Clarity of final year Project, Awareness about company website, English fluency, her future plan, expectations from college etc. Each Panel submitted Evaluation Report to Placement Cell. Mock Interview Activity Inference from each Interview Panel member is attached in the file