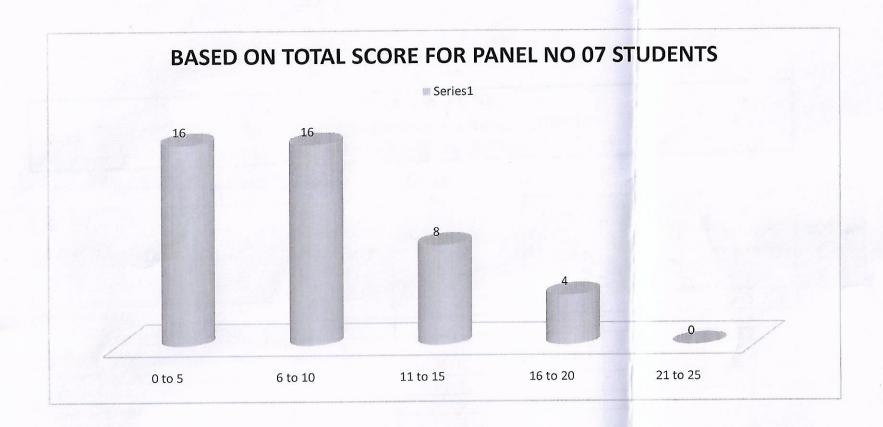

Date of Conduction: 10th and 11th July 2018

Number of scheduled Students: 308

**Interview Panels: 7** 

No of senior staff members in each panel: 3 so total 21 senior staff members.

All Interview Panels conducted technical and HR interview as per the schedule prepared by Placement Cell. Evaluation Report includes her SWOT analysis, technical knowledge, HR presentation, Clarity of final year Project, Awareness about company website, English fluency, her future plan, expectations from college etc. Each Panel submitted Evaluation Report to Placement Cell. Mock Interview Activity Inference from each Interview Panel member is attached in the file