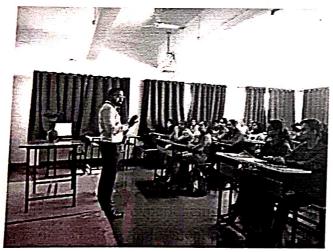

### Report of Seminar on "Importance of GATE and Introduction to Parser"

The Department of Information Technology organized a seminar on "Compiler" by Ms Vaishnavi Bhutada, TE IT Student on 8<sup>th</sup> February, 2019, Friday from 9 am to 11 am., in 205 Classroom for TE IT students.

Program started with the welcome speech by student Ms. Anubha Roy. Then HOD Prof. Dr. D.A.Godse felicitated speaker and addressed the audience.

Firstly, Ms Vaishnavi briefed about what is GATE and the importance of it. She told students the marks carrying different subjects and the paper pattern for it. Then she started with the topic of parser in which she told the different categories of parser, steps for construction of predictive parsing table and then various rules associated with that. The session concluded with creating parsing table.

Session was very interactive. The students have got satisfactory answers for their questions.

The conduction of this ACM event was a grand success.

Seminar on "Importance of GATE and Introduction to Parser" by Ms Vaishnavi Bhutada, TETT Student