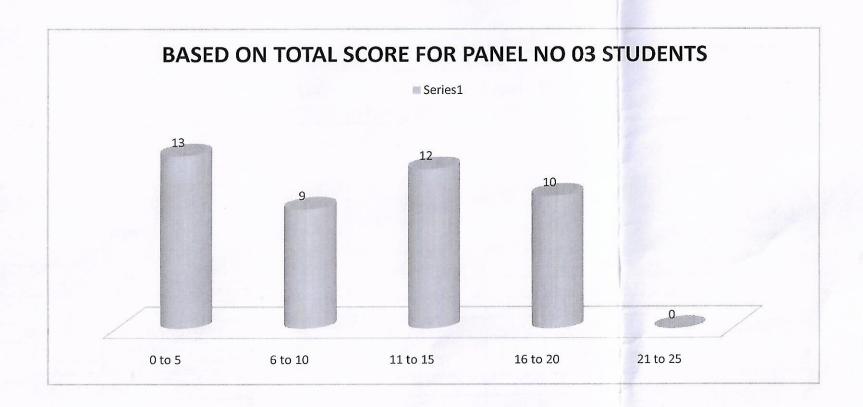

Date of Conduction: 10th and 11th July 2018

Number of scheduled Students: 308

**Interview Panels: 7** 

No of senior staff members in each panel: 3 so total 21 senior staff members.

All Interview Panels conducted technical and HR interview as per the schedule prepared by Placement Cell. Evaluation Report includes her SWOT analysis, technical knowledge, HR presentation, Clarity of final year Project, Awareness about company website, English fluency, her future plan, expectations from college etc. Each Panel submitted Evaluation Report to Placement Cell. Mock Interview Activity Inference from each Interview Panel member is attached in the file