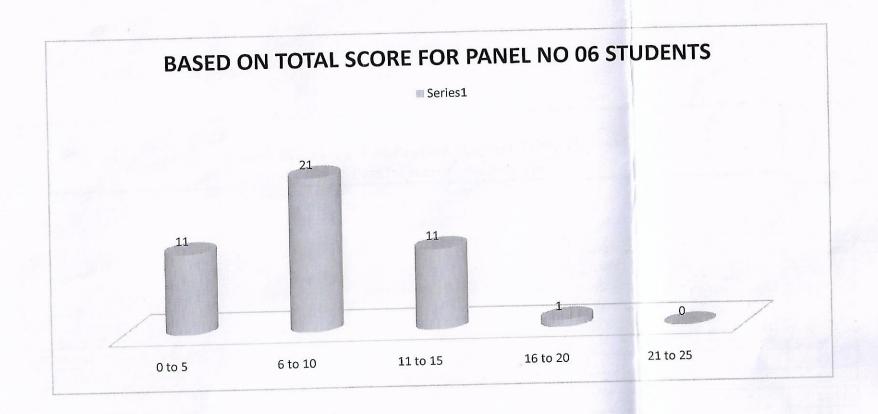

Date of Conduction: 10th and 11th July 2018

Number of scheduled Students: 308

**Interview Panels: 7** 

No of senior staff members in each panel: 3 so total 21 senior staff members.

All Interview Panels conducted technical and HR interview as per the schedule prepared by Placement Cell. Evaluation Report includes her SWOT analysis, technical knowledge, HR presentation, Clarity of final year Project, Awareness about company website, English fluency, her future plan, expectations from college etc. Each Panel submitted Evaluation Report to Placement Cell. Mock Interview Activity Inference from each Interview Panel member is attached in the file