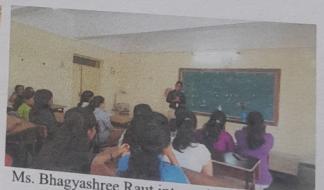

# **Department of Information Technology**

Report of Seminar on "Entrepreneurship Program in Web Development and Hadoop" Saturday, 14th July, 2018

A Seminar on "Entrepreneurship Program in Web Development and Hadoop" was conducted for the T.E.I.T. and B.E.I.T. students under Alumni Association. The presenters were Ms. Bhagyashri Raut, Ms. Pooja Lad and Mr. Mahak Sethiye from PCM CLOUDTECH PVT LTD. Ms. Bhagyashri Raut, Ms. Pooja Lad are the Alumni of the department and were keen to discuss the various options available in Web Site Designing and Hosting.

The students were interactive during the session. The conduction of this seminar was indeed

Felicitation of the Speakers by H.O.D. Dr. D. A. Godse

Ms. Bhagyashree Raut interacting with the students during the Seminar Presentation