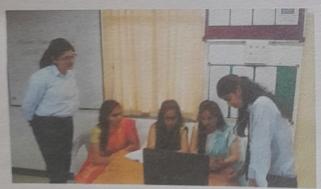

### **Workshop Report**

Alumni Association organized a seminar on topic "Career Guidance" by Ms. Neha Kawale, Alumni student of BVCOEW(2018 passout batch). She was felicitated by auspicious hands of HOD, Prof. Dr. S.R. Patil.

The workshop was conducted for S.E. students on 8<sup>th</sup> August 2018. The topic she covered in this seminar was career guidance. She insisted students to think on their future. She also told them to decide the short term and long term goals. And upon the goals, how to move ahead aiming toward the goals. She guided the students regarding how to deal with the studies and practicals. Also how the goals benefited her as she was attentive and sincere student throughout. It was a interactive session indeed.