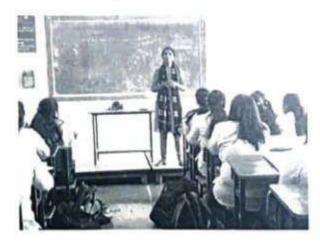

### **Workshop Report**

Alumni Association organized a seminar on topic "Career Guidance" by Ms. Neha Kawale, Alumni student of BVCOEW(2018 passout batch). She was felicitated by auspicious hands of HOD, Prof. Dr. S.R. Patil.

The workshop was conducted for S.E. students on 8<sup>th</sup> August 2018. The topic she covered in this seminar was career guidance. She insisted students to think on their future. She also told them to decide the short term and long term goals. And upon the goals, how to move ahead aiming toward the goals. She guided the students regarding how to deal with the studies and practicals. Also how the goals benefited her as she was attentive and sincere student throughout. It was a interactive session indeed.