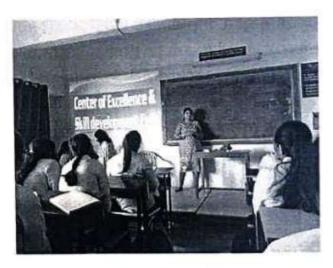

# **Department of Information Technology**

Report of Seminar on "Entrepreneurship Program in Web Development and Hadoop" Saturday, 14th July, 2018

A Seminar on "Entrepreneurship Program in Web Development and Hadoop" was conducted for the T.E.I.T. and B.E.I.T. students under Alumni Association. The presenters were Ms. Bhagyashri Raut, Ms. Pooja Lad and Mr. Mahak Sethiye from PCM CLOUDTECH PVT LTD. Ms. Bhagyashri Raut, Ms. Pooja Lad are the Alumni of the department and were keen to discuss the various options available in Web Site Designing and Hosting.

The activity began with the introduction of the speakers by Ms. Princy Mishra. The H.O.D.

Ms. Bhagyashri explained about the career option in Web Designing and briefed on HTML, CSS, PHP and Java Script. Ms. Pooja covered the details of SQL, CMS, WordPress, Domain and Hosting. Mr. Mahak Sethiye gave a brief introduction of Hadoop.

The students were interactive during the session. The conduction of this seminar was indeed

Felicitation of the Speakers by H.O.D. Dr. D. A. Godse

Ms. Bhagyashree Raut interacting with the students during the Seminar Presentation