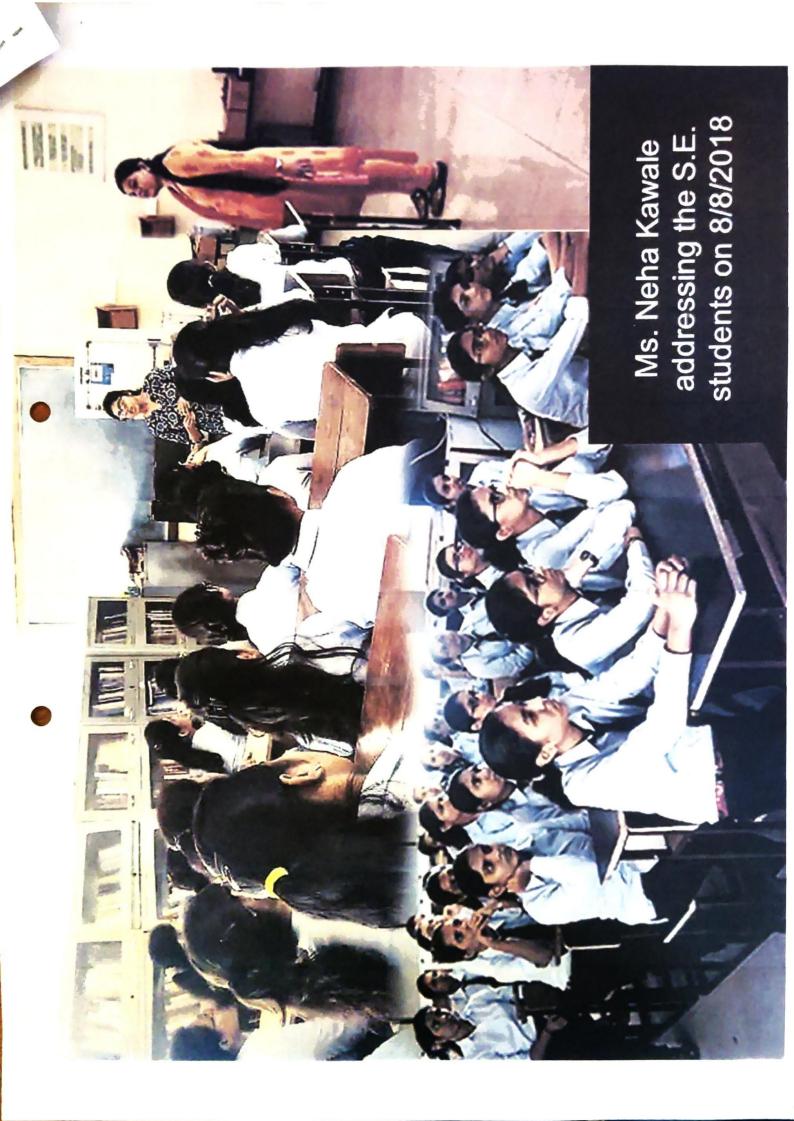

### **Workshop Report**

Alumni Association organized a seminar on topic "Career Guidance" by Ms. Neha Kawale, Alumni student of BVCOEW(2018 passout batch). She was felicitated by auspicious hands of HOD, Prof. Dr. S.R. Patil.

The workshop was conducted for S.E. students on 8<sup>th</sup> August 2018. The topic she covered in this seminar was career guidance. She insisted students to think on their future. She also told them to decide the short term and long term goals. And upon the goals, how to move ahead aiming toward the goals. She guided the students regarding how to deal with the studies and practicals. Also how the goals benefited her as she was attentive and sincere student throughout. It was a interactive session indeed.