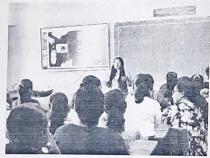

The workshop was conducted for S.E. students on 8<sup>th</sup> August 2018. The topic she covered in this seminar was career guidance. She insisted students to think on their future. She also told them to decide the short term and long term goals. And upon the goals, how to move ahead aiming toward the goals. She guided the students regarding how to deal with the studies and practicals. Also how the goals benefited her as she was attentive and sincere student throughout. It was a interactive session indeed.