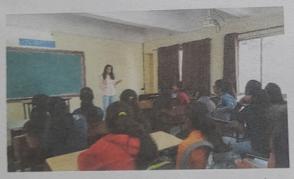

### **Department of Information Technology**

Report of Seminar on "Improving Communication Skills"

Saturday, 18th January, 2020

A Seminar on "Improving Communication Skills" was conducted for the T.E.I.T. students under Alumni Association. The seminar was delivered by Ms. Vijayshri Marathe who passed out in the year 2010-11. Miss Vijayshri Marathe has worked as a Senior Test Analysts, QA, UAT, Parsippany, New Jersey and has been a part of JP Morgan Chase & Co.

During her seminar presentation, Ms. Vijayshri Marathe shared her experience and the importance of Communication Skills while working in an Industry. She narrated her transformation from a shy and introvert person to a confident and outspoken personality. She shared tips on how to improve the communication skills and also shared some useful resources.

Her guidance was an eye opener for all the students who got motivated after listening to her amazing journey.

Ms. Vijayshri Marathe delivering a seminar on "Improving Communication Skills"

Ms. Vijayshri Marathe interacting with the students during the Seminar