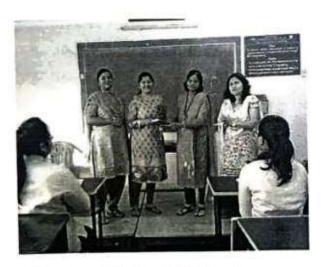

Felicitation of Ms.Manasi Vaidya by
Prof.Dr.V.R.Pawar, Prof.K.D.Mahajan and
Prof.V.V.Gaikwad .

Ms.Manasi Vaidya delivering the seminar.

On 21 February 2019, Alumni Association of BharatiVidyapeeth's College of Engineering for Women's Electronics and Telecommunication Engineering department conducted a seminar on "In Pursuit of Placement" by Ms.SaloneeSatute who works in a industry which deals with manufacturing of embedded systems.