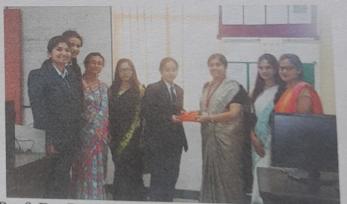

Felicitation of Ms.Manasi Vaidya by
Prof.Dr.V.R.Pawar, Prof.K.D.Mahajan and
Prof.V.V.Gaikwad .

Ms.Manasi Vaidya delivering the seminar.

On 21 February 2019, Alumni Association of BharatiVidyapeeth's College of Engineering for Women's Electronics and Telecommunication Engineering department conducted a seminar on "In Pursuit of Placement" by Ms.SaloneeSatute who works in a industry which deals with manufacturing of embedded systems.