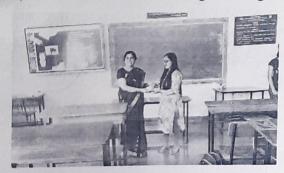

### **Workshop Report**

Alumni Association organized a seminar on topic "Career Guidance" by Ms. Neha Kawale, Alumni student of BVCOEW(2018 passout batch). She was felicitated by auspicious hands of HOD, Prof. Dr. S.R. Patil.