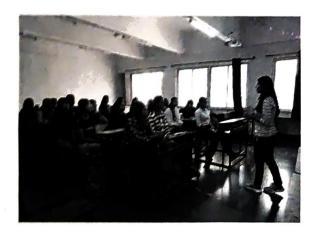

### **Workshop Report**

Alumni Association organized a seminar on topic "Career Guidance" by Ms. Neha Kawale, Alumni student of BVCOEW(2018 passout batch). She was felicitated by auspicious hands of HOD, Prof. Dr. S.R. Patil.

The workshop was conducted for S.E. students on 8<sup>th</sup> August 2018. The topic she covered in this seminar was career guidance. She insisted students to think on their future. She also told them to decide the short term and long term goals. And upon the goals, how to move ahead aiming toward the goals. She guided the students regarding how to deal with the studies and practicals. Also how the goals benefited her as she was attentive and sincere student throughout. It was a interactive session indeed.