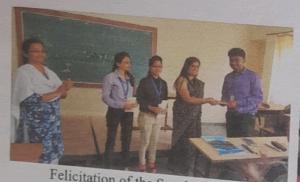

The students were interactive during the session. The conduction of this seminar was indeed

Felicitation of the Speakers by H.O.D. Dr. D. A. Godse

Ms. Bhagyashree Raut interacting with the students during the Seminar Presentation