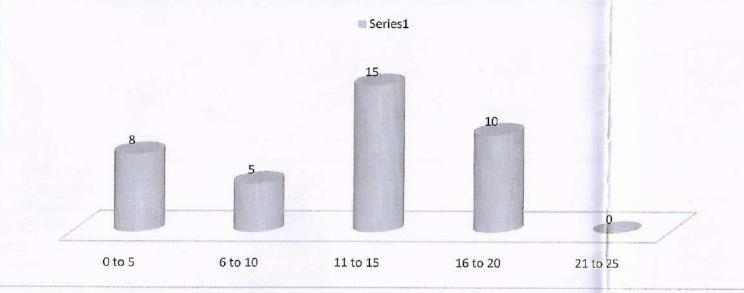

| 0  |
| 33 | GAWADE TEJAL MACHHINDRA      |             |   |   | -    |               | 0  |
| 34 | ROLL NO 22                   |             | - |   | -    | 12 <u>-</u>   | 0  |
| 35 | ROLL NO 26                   | -           | - | - | -    | -             | 0  |
| 36 | ROLL NO 28                   |             | - | - | -    | -             | 0  |
| 37 | ROLL NO 39                   | 1 <u></u> 1 | - | - | - 1  | -             | 0  |
| 38 | SHREYA SAHAY                 | -           | - | - | -    | -             | 0  |
|    |                              |             |   |   |      | Total Student |    |

C

Ō

| 8  |         |
|----|---------|
| 5  |         |
| 15 |         |
| 10 |         |
| 0  |         |
|    | 5<br>15 |

# BASED ON TOTAL SCORE FOR PANEL NO 01 STUDENTS



0

#### Placement Cell

#### Mock Interviews by Internal Senior Staff Panel

Report on "Mock Interview by Internal Senior Staff Panel"

#### 2016-17, 2017-18, 2018-19

College is conducting Mock Interview as a practice for proposed Campus Placement Interviews in Final year Commencement of 7<sup>th</sup> Semester. In Academic Year 2016-17 and 2017-18 it was conducted for only eligible students, whereas in Academic Year 2018-19 it was conducted for all Final year students.

The objective of the Programme is that Senior staff members of the college should analyze inter branch students. From student perspective since the panel members were from other branch, interview appearing students will be out of their comfort zone.

In Academic Year 2016-17 the outcome of this activity was based on Str