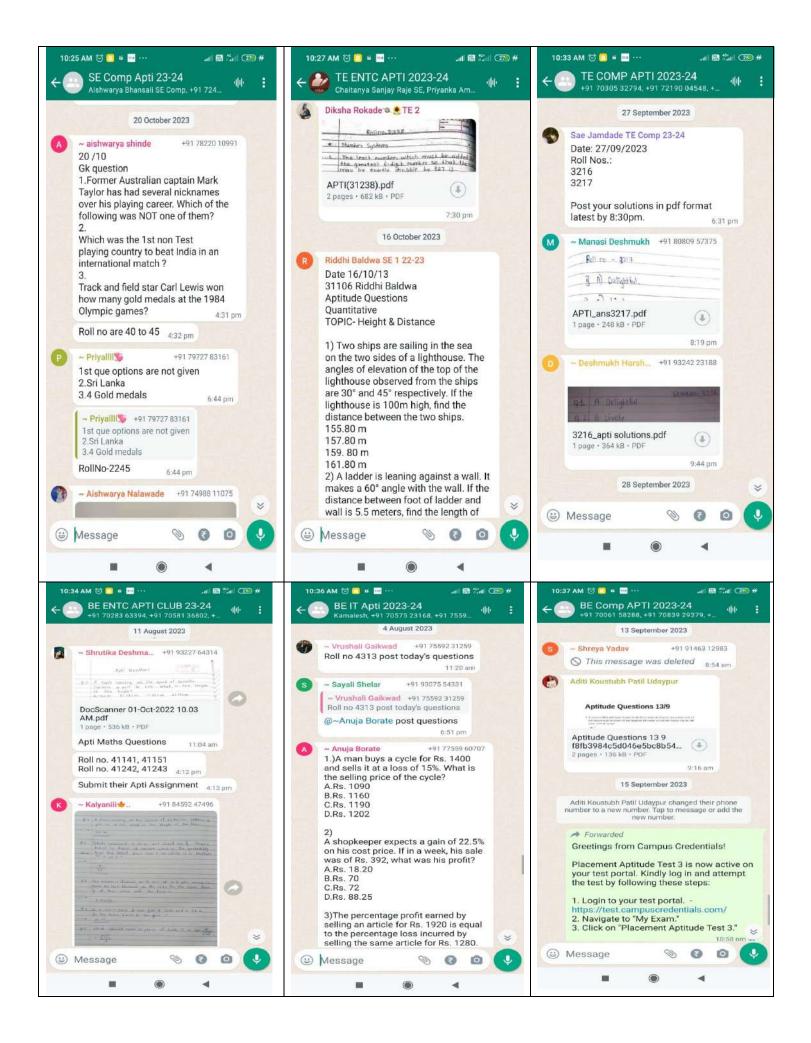

### 2. APTITUDE PREPARATION

- Latest aptitude trends
- Quant- Percentage, Probability, Permutation and Combination
- Verbal- Reading comprehension, Synonym, Antonym, Sentence correction, Rearrangement, Verbal analogies
- Logical Reasoning- Non verbal and verbal Reasoning