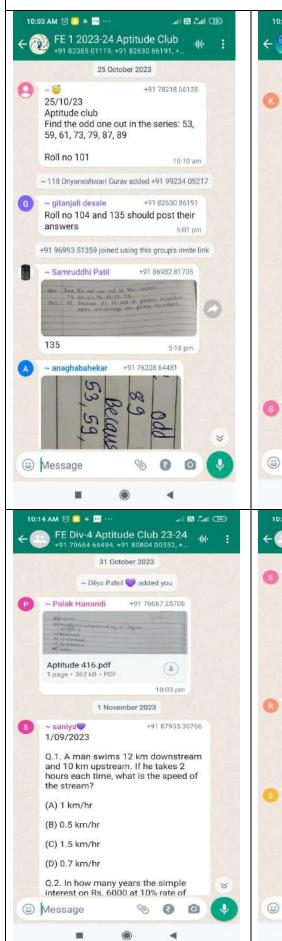

### 2. APTITUDE PREPARATION

- Latest aptitude trends
- Quant- Percentage, Probability, Permutation and Combination
- Verbal- Reading comprehension, Synonym, Antonym, Sentence correction, Rearrangement, Verbal analogies
- Logical Reasoning- Non verbal and verbal Reasoning