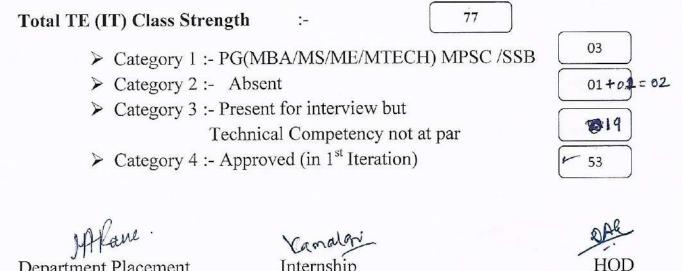

sted to appear in proposed Campus Placement drive and willing to take efforts, she may present her preparation to her project guide /internship mentor. If guide/mentor approves recommend "Not Approved in 1<sup>st</sup> Iteration" student may write an application, get remark of her Project guide / Internship Mentor and submit signed application to Department Placement staff Coordinator. Based on the recommendations from all guide/mentor "Not Approved in 1st Iteration" student may be given an opportunity to present again.

PG who interested to pursue students are 3) Category i.e. 1 (MBA/MS/ME/MTECH) MPSC /SSB will submit an application (planning for higher studies immediately) with her Parent's signature to Department Placement staff Coordinator till 6th February 2023 EOD.

#### SUMMARY :-



Department Placement Coordinator

Internship Coordinator

IT

B.V.C.O.E.W PUNE **Placement Prepation Presentation Evaluation Report** SE II FE II SE I cgpa=a FE I XII% **Student Name** X% SGPA **SGPA** SGPA vg sgpa **SGPA** SHITAL SUDHAKAR 7.89 8.7225 9.14 9.09 79.2 62 8.77 JADAHV Remark by Project Guide:-Technical proficiency Leadership qualities Sign of Guide Prof.Dr.Godse D.A Remark by Internship In Charge Staff:-Sign of Internship In Charge Staff Prof. Dr. Malgi K . Remark by Placement In Charge Staff:-Well prepared. Good Technical Competency Sign of PIS Prof.Rane M. A Concluding Remark by HOD (Approved /Non Approved for Placements):-

Approved

HOD IT Prof.Dr.Godse D. A

#### **BHARATI VIDYAPEETH'S**

#### **COLLEGE OF ENGINEERING FOR WOMEN, PUNE**

#### PLACEMENT CELL

## Placement