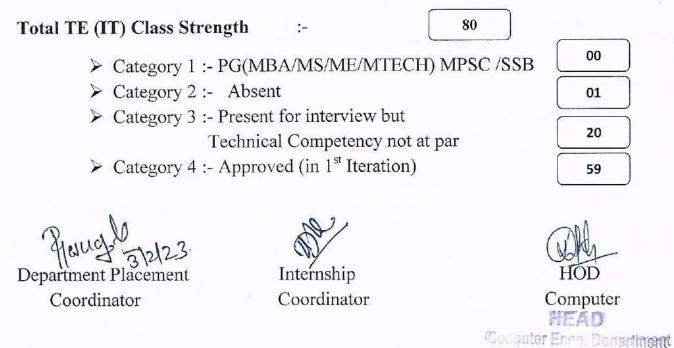

osed Campus Placement drive and willing to take efforts, she may present her preparation to her project guide /internship mentor. If guide/mentor approves recommend "Not Approved in 1<sup>st</sup> Iteration" student may write an application, get remark of her Project guide / Internship Mentor and submit signed application to Department Placement staff Coordinator. Based on the recommendations from all guide/mentor "Not Approved in 1<sup>st</sup> Iteration" student may be given an opportunity to present again.

3) Category 1 i.e. students who are interested to pursue PG (MBA/MS/ME/MTECH) MPSC /SSB will submit an application (planning for higher studies immediately) with her Parent's signature to Department Placement staff Coordinator till 6<sup>th</sup> February 2023 EOD.

#### SUMMARY :-



BVtsCallege of Engineering forWamen,Pane-MitOrts.

| Tenand,                                     |       |                      |                                               |                                                      |          | i        |
|---------------------------------------------|-------|----------------------|-----------------------------------------------|------------------------------------------------------|----------|----------|
| Foundatiz-                                  |       |                      |                                               | 3215 🔨 Tanmayii Chavan 🍬                             | 20       |          |
| Man hunder                                  |       | 0.11 - 02.11         | Prof. Dr. S.P.Kadam                           | 3214 📈 C