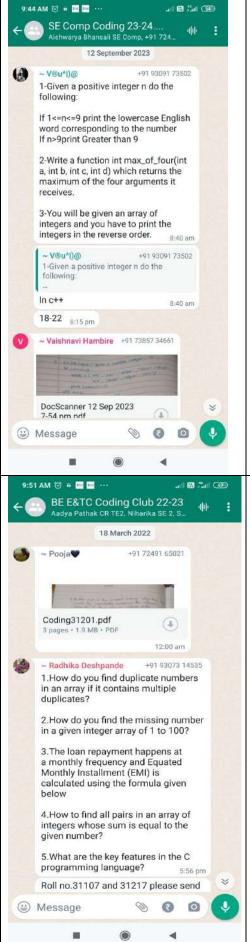

| 63   | 59       | 53 | 175               |
| andi ka | 10                                                                                      | Approved, Interested &<br>Eligible for Placement<br>(Sr.no 9 - Sr.No 03 to 06)                                                | 41   | 54       | 46 | 141               |

Ranot 24/2/2.20 HOD E&TC



Different Coding Clubs like Coding, Aptitude and HR are conducted by students, observed and corrective actions are suggested by the Training Coordinator. One of the students gives a task daily and other students solve it by end of the day which enhance their thinking power and also receive constructive solutions from other students. These clubs are helpful to broaden the knowledge of students in terms of Placement.