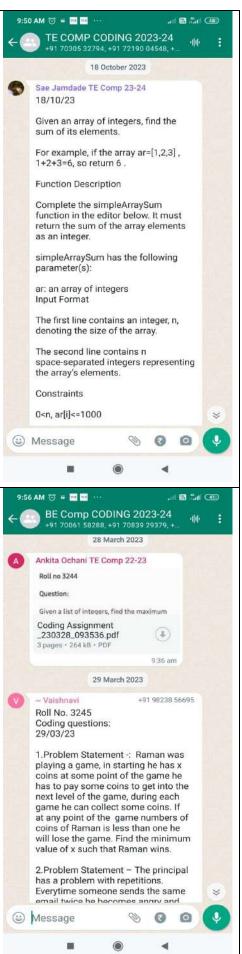

| 63   | 59       | 53 | 175               |
| andi ka | 10                                                                                      | Approved, Interested &<br>Eligible for Placement<br>(Sr.no 9 - Sr.No 03 to 06)                                                | 41   | 54       | 46 | 141               |

Ranot 24/2/2.20 HOD E&TC



Different Coding Clubs like Coding, Aptitude and HR are conducted by students, observed and corrective actions are suggested by the Training Coordinator. One of the students gives a task daily and other students solve it by end of the day which enhance their thinking power and also receive constructive solutions from other students. These clubs are helpful to broaden the knowledge of students in terms of Placement.