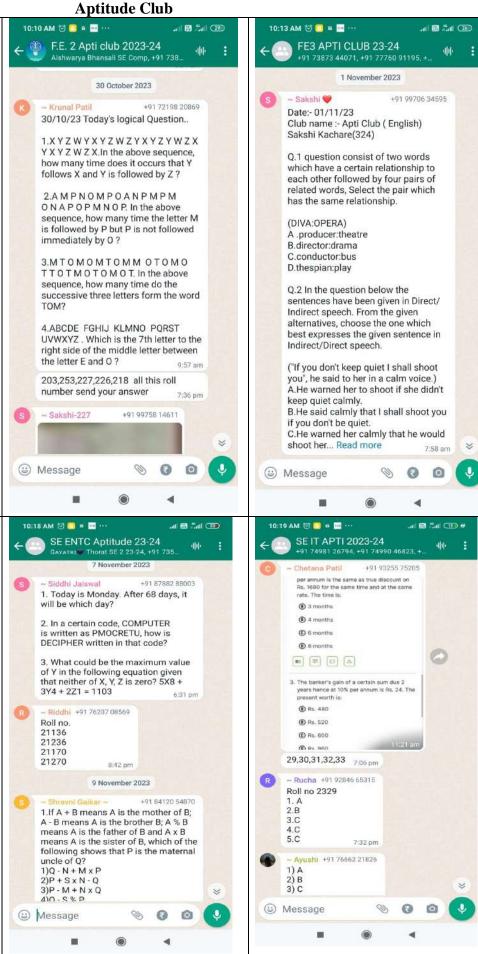

### 2. APTITUDE PREPARATION

- Latest aptitude trends
- Quant- Percentage, Probability, Permutation and Combination
- Verbal- Reading comprehension, Synonym, Antonym, Sentence correction, Rearrangement, Verbal analogies
- Logical Reasoning- Non verbal and verbal Reasoning