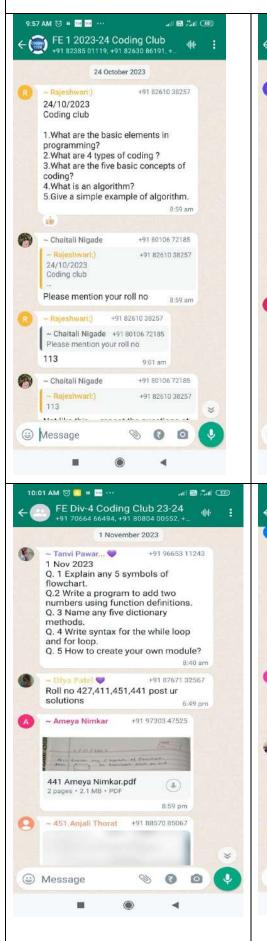

| 63   | 59       | 53 | 175               |
| andi ka | 10                                                                                      | Approved, Interested &<br>Eligible for Placement<br>(Sr.no 9 - Sr.No 03 to 06)                                                | 41   | 54       | 46 | 141               |

Ranot 24/2/2.20 HOD E&TC



Different Coding Clubs like Coding, Aptitude and HR are conducted by students, observed and corrective actions are suggested by the Training Coordinator. One of the students gives a task daily and other students solve it by end of the day which enhance their thinking power and also receive constructive solutions from other students. These clubs are helpful to broaden the knowledge of students in terms of Placement.