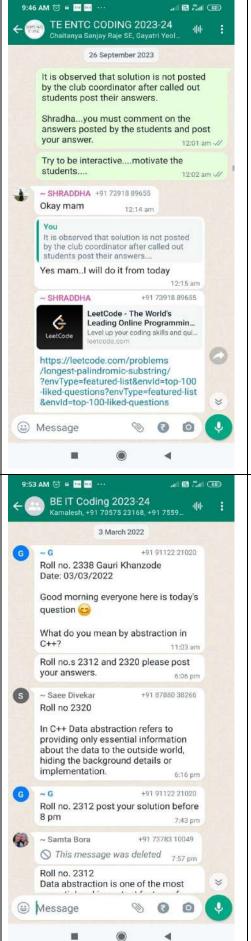

| 63   | 59       | 53 | 175               |
| andi ka | 10                                                                                      | Approved, Interested &<br>Eligible for Placement<br>(Sr.no 9 - Sr.No 03 to 06)                                                | 41   | 54       | 46 | 141               |

Ranot 24/2/2.20 HOD E&TC



Different Coding Clubs like Coding, Aptitude and HR are conducted by students, observed and corrective actions are suggested by the Training Coordinator. One of the students gives a task daily and other students solve it by end of the day which enhance their thinking power and also receive constructive solutions from other students. These clubs are helpful to broaden the knowledge of students in terms of Placement.