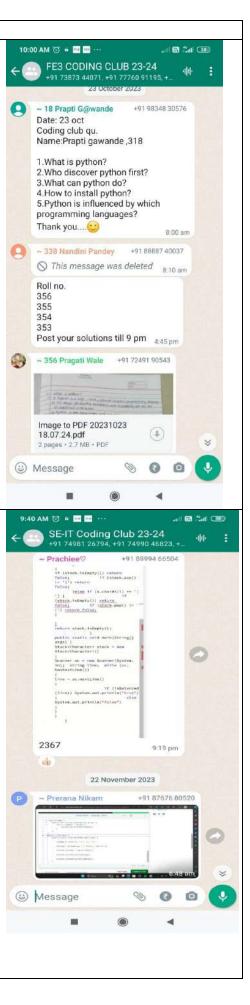

| 63   | 59       | 53 | 175               |
| andi ka | 10                                                                                      | Approved, Interested &<br>Eligible for Placement<br>(Sr.no 9 - Sr.No 03 to 06)                                                | 41   | 54       | 46 | 141               |

Ranot 24/2/2.20 HOD E&TC



Different Coding Clubs like Coding, Aptitude and HR are conducted by students, observed and corrective actions are suggested by the Training Coordinator. One of the students gives a task daily and other students solve it by end of the day which enhance their thinking power and also receive constructive solutions from other students. These clubs are helpful to broaden the knowledge of students in terms of Placement.