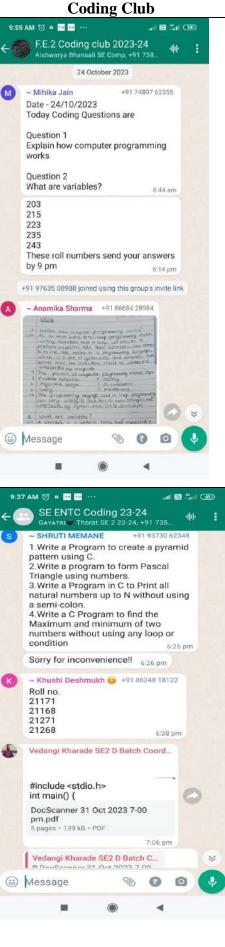

| 63   | 59       | 53 | 175               |
| andi ka | 10                                                                                      | Approved, Interested &<br>Eligible for Placement<br>(Sr.no 9 - Sr.No 03 to 06)                                                | 41   | 54       | 46 | 141               |

Ranot 24/2/2.20 HOD E&TC



Different Coding Clubs like Coding, Aptitude and HR are conducted by students, observed and corrective actions are suggested by the Training Coordinator. One of the students gives a task daily and other students solve it by end of the day which enhance their thinking power and also receive constructive solutions from other students. These clubs are helpful to broaden the knowledge of students in terms of Placement.