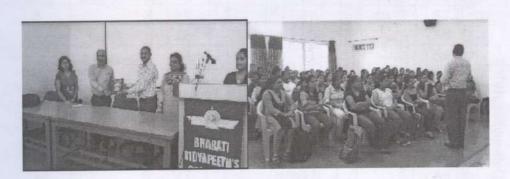

### CIRCUIT BUILDING AND PCB DESIGNING WORKSHOP

A circuit building and PCB designing workshop was organized by E&TC department of BVCOEW on 26<sup>th</sup> and 30<sup>th</sup> of July 2018 for SE E&TC students in association with Dolphin labs. Prof. S. R. Patil HOD of E&TC department welcomes the staff members of Dolphin Labs.

The workshop started on 26<sup>th</sup> of July at 9 am students performed the circuit designing individually in group of twos and threes. At the beginning of workshop Mrs.Mahajan distributed the kits among the students. Mrs. Mahajan of Dolphin labs conducted a very informative session for the students and also motivated the students on this topic. The first one and half day was given for circuit building and another one and half day was given to PCB.