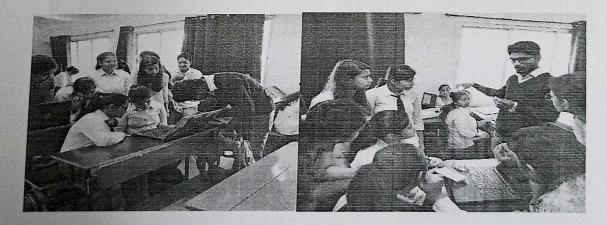

The workshop started on 26<sup>th</sup> of July at 9 am students performed the circuit designing individually in group of twos and threes. At the beginning of workshop Mrs.Mahajan distributed the kits among the students. Mrs. Mahajan of Dolphin labs conducted a very informative session for the students and also motivated the students on this topic. The first one and half day was given for circuit building and another one and half day was given to PCB.

The session started with designing of various circuits which are as follows.

- 1. Tickling bomb
- 2. Light dependent alarm
- 3. Door bell

- 4. Plant water reminds
- 5. Touch plate sensors ...etc.

Mrs. Mahajan and her helping staff interacted and cleared all the doubts of the students. In this way the first half session was successfully completed. The second half session started on 27th July at 2pm. It was regarding PCB designing. Mr Mahajan introduced an app called "PCB 12b" on which students further designed various circuits. He gave information about various tools of the app. Groups were made and the students of respective groups designed various circuits in this app. In this way software based circuit design was completed. Further he showed the students to design a PCB is actually designed with the help of homemade techniques. A copper polished plate was given to every groupand designed a circuit diagram on it which was then immersed in ferric chloride solution. Then the plate was scrubbed and drilled as per the design.