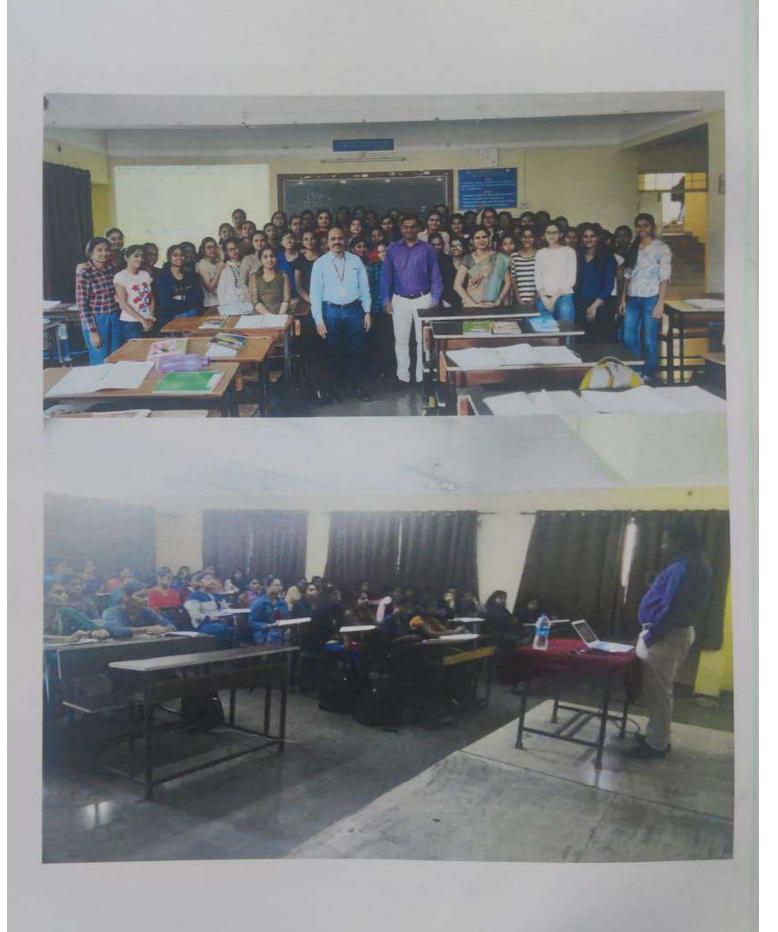

### CIRCUIT BUILDING AND PCB DESIGNING WORKSHOP

A circuit building and PCB designing workshop was organized by E&TC department of BVCOEW on 26<sup>th</sup> and 30<sup>th</sup> of July 2018 for SE E&TC students in association with Dolphin labs. Prof. S. R. Patil HOD of E&TC department welcomes the staff members of Dolphin Labs.

The workshop started on 26<sup>th</sup> of July at 9 am students performed the circuit designing individually in group of twos and threes. At the beginning of workshop Mrs.Mahajan distributed the kits among the students. Mrs. Mahajan of Dolphin labs conducted a very informative session for the students and also motivated the students on this topic. The first one and half day was given for circuit building and another one and half day was given to PCB.