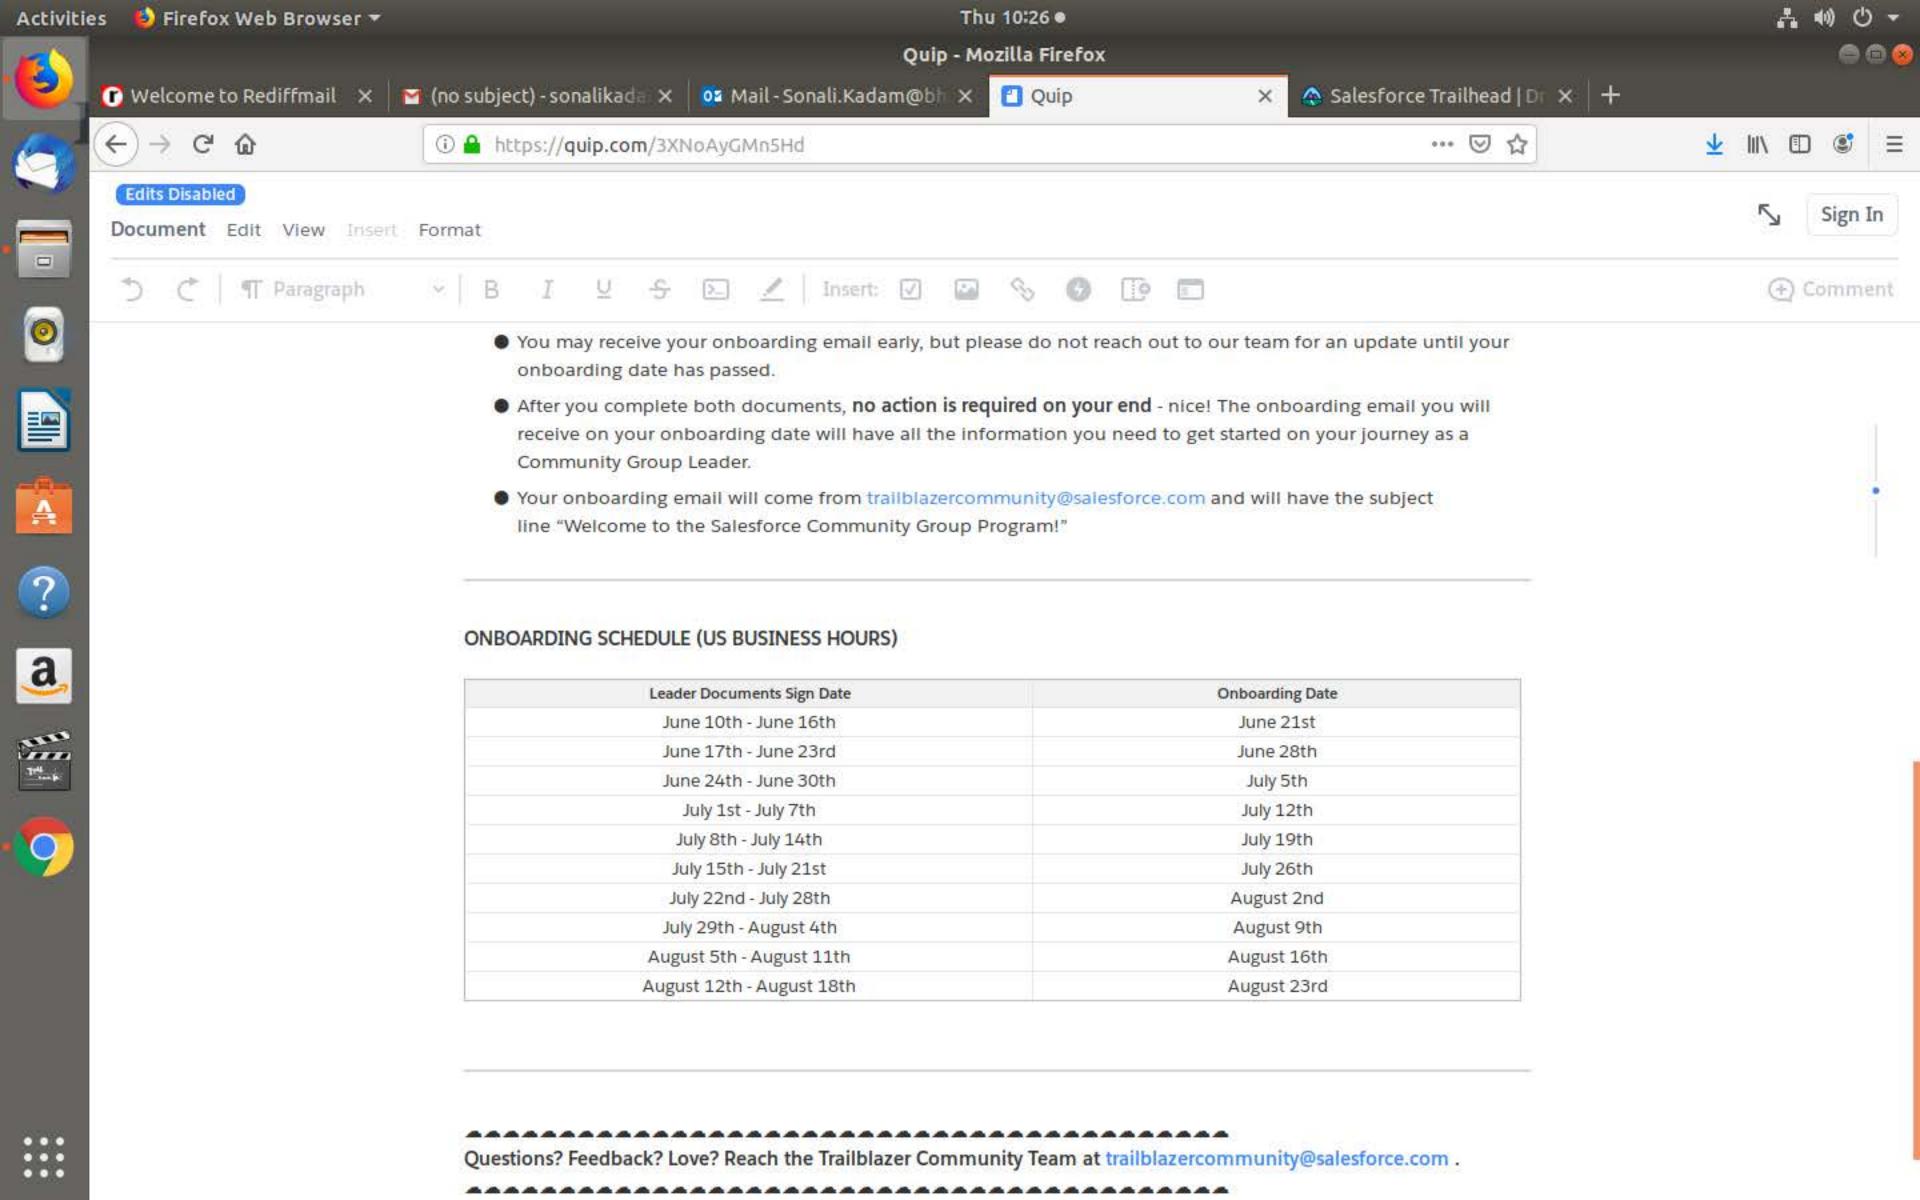

r Jawadwala. This Python Programming workshop by QJ Technologies, provides best and most relative contents required for making the students comfortable with Python Programming Language. The workshop's main motive was to help attendees get started with python programming language and sir motivated students to gain knowledge on deeper concepts of the language.

The contents of the workshop were properly organized and arranged for better understanding of the concepts and help students grasp new things faster and enhance their knowledge. The concepts, codes and tools were well illustrated by sir through slides and practical performance which helped to get cleared the concepts faster and solve all the doubts.



Podium

Prof. S. A. Sagar MoU Coordinator

Prof. Dr. D. A. Godse H.O.D. I.T











| Right | Right click to open menu |  |  |  |  |
|-------|--------------------------|--|--|--|--|
|       |                          |  |  |  |  |
|       |                          |  |  |  |  |
|       |                          |  |  |  |  |
|       |                          |  |  |  |  |
|       |                          |  |  |  |  |
|       |                          |  |  |  |  |
| ?     |                          |  |  |  |  |
|       |                          |  |  |  |  |
|       |                          |  |  |  |  |
|       |                          |  |  |  |  |

| Sr. No. | Roll No. | Name of Student | Trailmix | Status(%) | Salesforce group activity atten |
|---------|----------|-----------------|----------|-----------|---------------------------------|
| 1       |