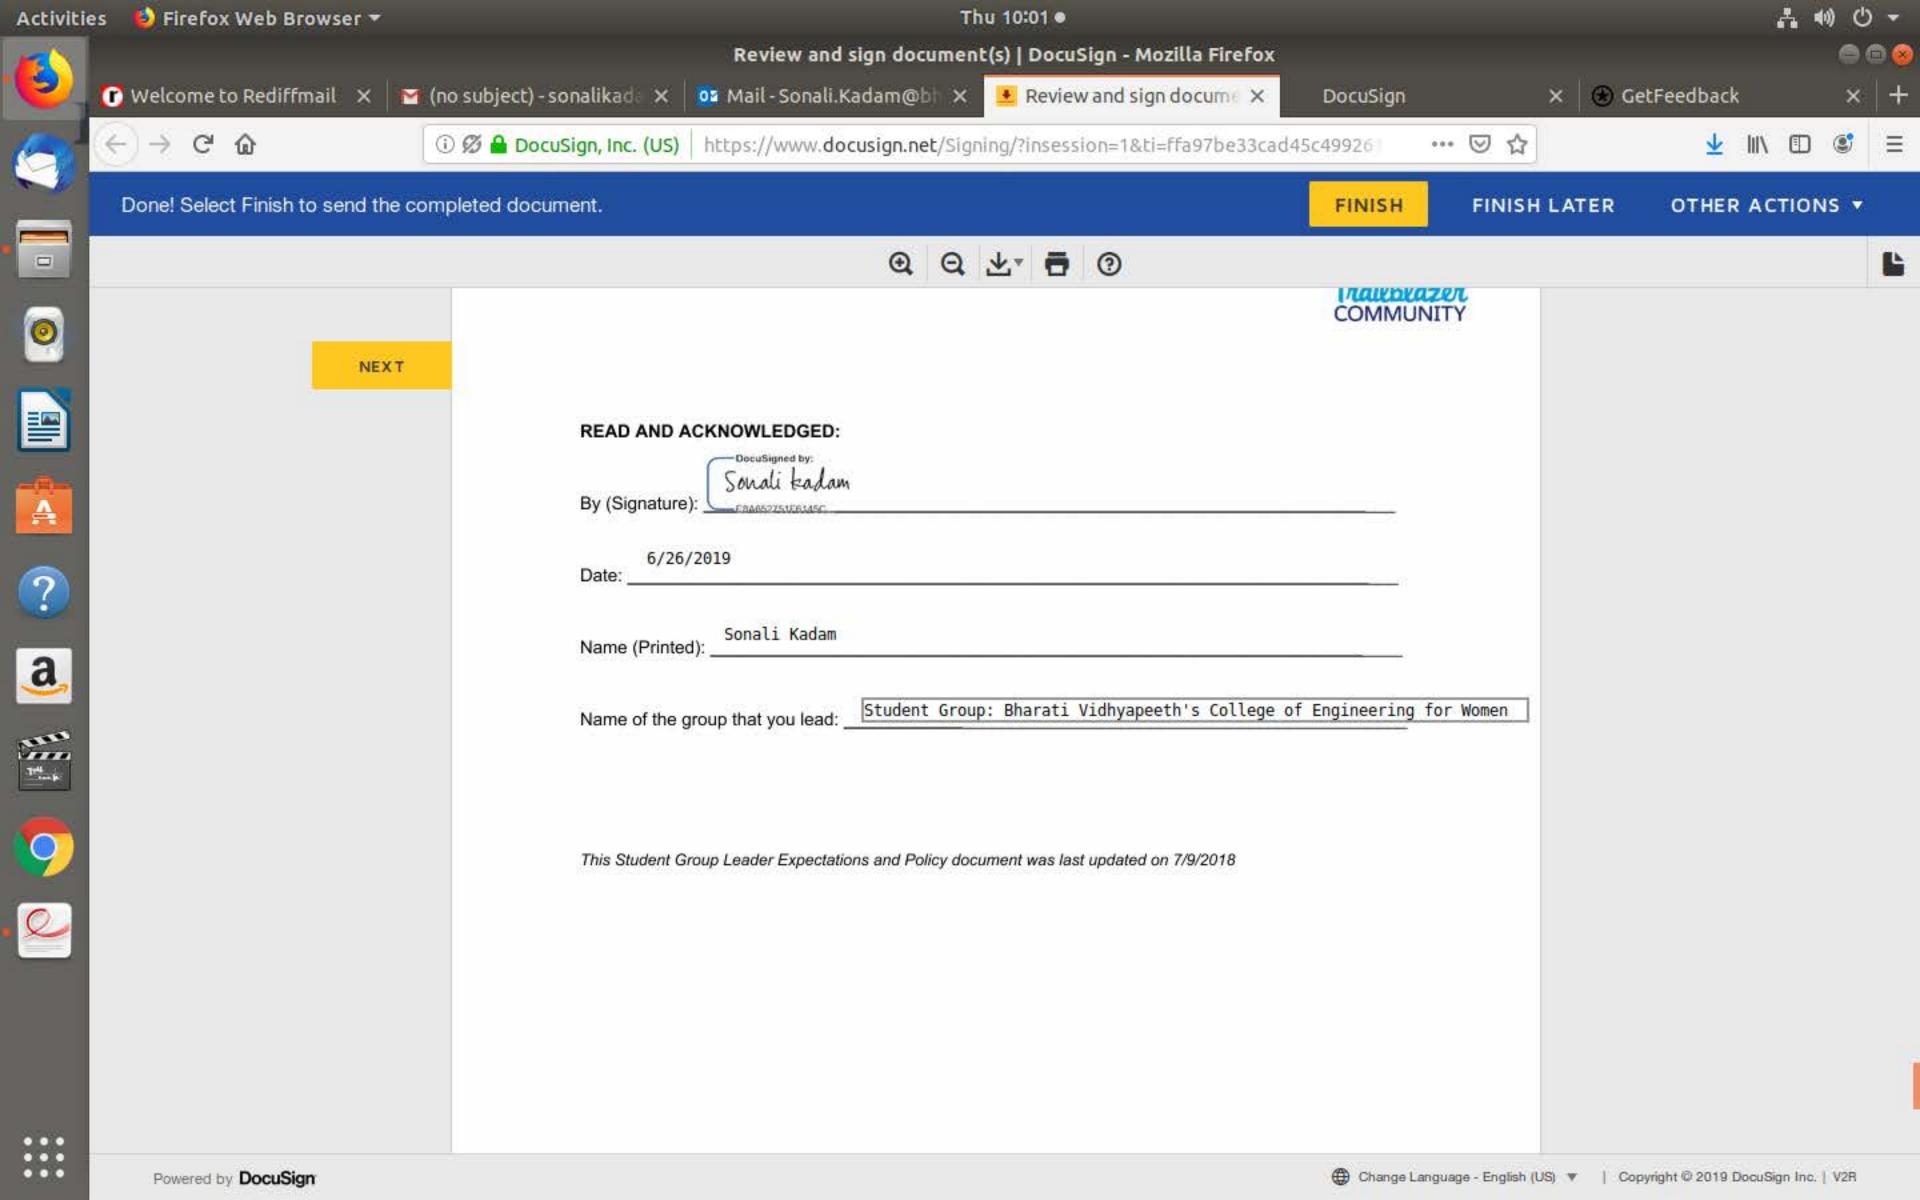

Jawadwala. This Python Programming workshop by QJ Technologies, provides best and most relative contents required for making the students comfortable with Python Programming Language. The workshop's main motive was to help attendees get started with python programming language and sir motivated students to gain knowledge on deeper concepts of the language.

The contents of the workshop were properly organized and arranged for better understanding of the concepts and help students grasp new things faster and enhance their knowledge. The concepts, codes and tools were well illustrated by sir through slides and practical performance which helped to get cleared the concepts faster and solve all the doubts.



Podium

Prof. S. A. Sagar MoU Coordinator

Prof. Dr. D. A. Godse H.O.D. I.T











| Right | Right click to open menu |  |  |  |  |
|-------|--------------------------|--|--|--|--|
|       |                          |  |  |  |  |
|       |                          |  |  |  |  |
|       |                          |  |  |  |  |
|       |                          |  |  |  |  |
|       |                          |  |  |  |  |
|       |                          |  |  |  |  |
| ?     |                          |  |  |  |  |
|       |                          |  |  |  |  |
|       |                          |  |  |  |  |
|       |                          |  |  |  |  |

| Sr. No. | Roll No. | Name of Student | Trailmix | Status(%) | Salesforce group activity atten |
|---------|----------|-----------------|----------|-----------|---------------------------------|
| 1       |