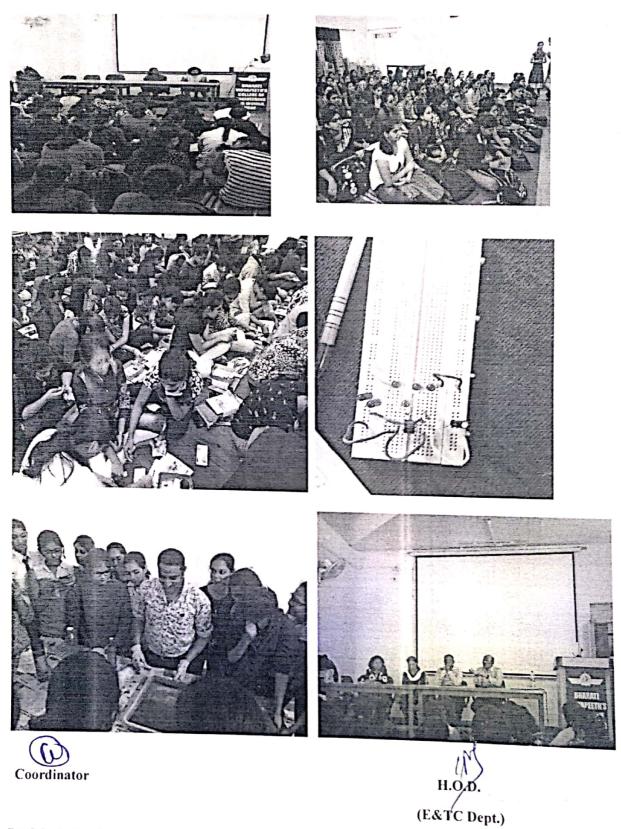

### CIRCUIT BUILDING AND PCB DESIGNING WORKSHOP

A circuit building and PCB designing workshop was organized by E&TC department of BVCOEW on 26<sup>th</sup> and 30<sup>th</sup> of July 2018 for SE E&TC students in association with Dolphin labs. Prof. S. R. Patil HOD of E&TC department welcomes the staff members of Dolphin Labs.

The workshop started on 26<sup>th</sup> of July at 9 am students performed the circuit designing individually in group of twos and threes. At the beginning of workshop Mrs.Mahajan distributed the kits among the students. Mrs. Mahajan of Dolphin labs conducted a very informative session for the students and also motivated the students on this topic. The first one and half day was given for circuit building and another one and half day was given to PCB.

The session started with designing of various circuits which are as follows.

- 1. Tickling bomb
- 2. Light dependent alarm
- 3. Door bell

- 4. Plant water reminds
- 5. Touch plate sensors ...etc.

Mrs. Mahajan and her helping staff interacted and cleared all the doubts of the students. In this way the first half session was successfully completed. The second half session started on 27th July at 2pm. It was regarding PCB designing. Mr Mahajan introduced an app called "PCB 12b" on which students further designed various circuits. He gave information about various tools of the app. Groups were made and the students of respective groups designed various circuits in this app. In this way software based circuit design was completed. Further he showed the students to design a PCB is actually designed with the help of homemade techniques. A copper polished plate was given to every groupand designed a circuit diagram on it which was then immersed in ferric chloride solution. Then the plate was scrubbed and drilled as per the design.

The session was finallycompleted by soldering the respective components according to circuit. The students were satisfied after this workshop came to end. It was an amazing, informative, interesting workshop as students of E&TC gained a lot of knowledge from this workshop.