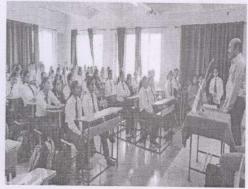

### CIRCUIT BUILDING AND PCB DESIGNING WORKSHOP

A circuit building and PCB designing workshop was organized by E&TC department of BVCOEW on 26<sup>th</sup> and 30<sup>th</sup> of July 2018 for SE E&TC students in association with Dolphin labs. Prof. S. R. Patil HOD of E&TC department welcomes the staff members of Dolphin Labs.

The workshop started on 26<sup>th</sup> of July at 9 am students performed the circuit designing individually in group of twos and threes. At the beginning of workshop Mrs.Mahajan distributed the kits among the students. Mrs. Mahajan of Dolphin labs conducted a very informative session for the students and also motivated the students on this topic. The first one and half day was given for circuit building and another one and half day was given to PCB.