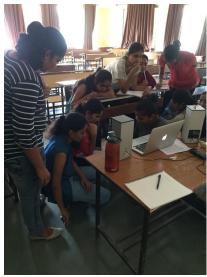

The workshop started on 26<sup>th</sup> of July at 9 am students performed the circuit designing individually in group of twos and threes. At the beginning of workshop Mrs.Mahajan distributed the kits among the students. Mrs. Mahajan of Dolphin labs conducted a very informative session for the students and also motivated the students on this topic. The first one and half day was given for circuit building and another one and half day was given to PCB.

The session started with designing of various circuits which are as follows.

- 1. Tickling bomb
- 2. Light dependent alarm
- 3. Door bell

- 4. Plant water reminds
- 5. Touch plate sensors ...etc.

Mrs. Mahajan and her helping staff interacted and cleared all the doubts of the students. In this way the first half session was successfully completed. The second half session started on 27th July at 2pm. It was regarding PCB designing. Mr Mahajan introduced an app called "PCB 12b" on which students further designed various circuits. He gave information about various tools of the app. Groups were made and the students of respective groups designed various circuits in this app. In this way software based circuit design was completed. Further he showed the students to design a PCB is actually designed with the help of homemade techniques. A copper polished plate was given to every groupand designed a circuit diagram on it which was then immersed in ferric chloride solution. Then the plate was scrubbed and drilled as per the design.